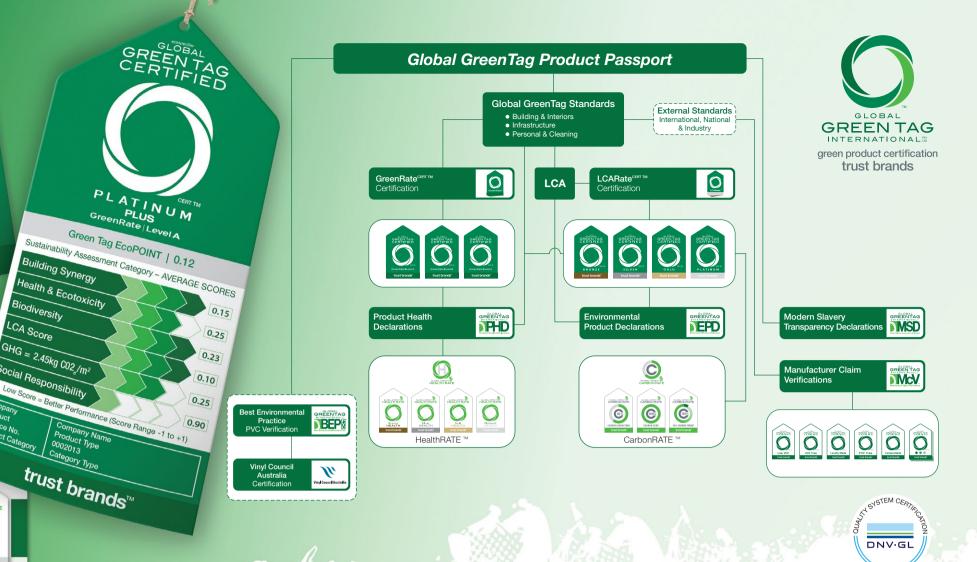

#### Ask us which of these Services suit your needs

Global GreenTag<sup>CertTM</sup> comprises a number of certifications, verifications and declarations for different purposes:

- LCARate<sup>™</sup> helps manufacturers market and end users understand the complexity of sustainability with simple graphics, real metrics and usable LCA data, using tiered LCARate Marks, Product Scorecards and EPDs with unique Life Cycle Benefit Analysis to power the Circular Economy. It is a unique comparative LCA based, product rating and certification system that compares the product under study to a 'worst case business as usual (BaU) product in common use'. The assessment that goes well 'beyond LCA' using robust scientific metrics to rate the whole of life performance of products using Bronze, Silver, Gold or Platinum rating Marks or 'Tags':
- Economy benefits.
- GreenRate<sup>™</sup> is for all products and projects requiring recognised provider 'Sustainable Product' Certification in a variety of specific international rating tools and programs. GreenRate is recognised for a key WELL<sup>TM</sup> Feature;
- Product Health Declarations (GreenTag PHDs) are unique WELL™ recognised and LEED® compliant material health transparency/optimisation reports that also come with HealthRATE<sup>™</sup> rating Tags;
- HealthRATE™ ratings are a unique "Healthiness in Use' assessment that provides BronzeHEALTH™, SilverHEALTH™, GoldHEALTH<sup>™</sup> or PlatinumHEALTH<sup>™</sup> rating Tags;
- CarbonRATE™ Tags are an option for products with LCARate assessments based on "% Saved', 'Net Zero' and 'Carbon Credit % (Benefit)' claims;
- Best Environmental Practice PVC (BEP PVC) is for vinyl products seeking recognition under Green Star®, Defence Australia and Lend Lease projects, among others.
- Manufacturer Claim Verifications (McV) are single issue verification Tags for environmental and health claims marketing support and risk management.
- Modern Slavery Transparency Declarations (MSD) a supply chain risk assessment report for manufacturers to support company Modern Slavery statement requests.

Environmental Product Declarations are part of Global GreenTag's ISO 14025 and EN 15804 LEED® and BREEAM® compliant EPD Program Operation also using unique Life Cycle Benefit Indicators, to measure Net Positive and Circular

GreenTag Trust Mark Ratings are based on a weighted average of six sustainability assessment criteria (SAC) scores to also produce:

- GreenTag EcoPOINT score;
- LCARate Product Scorecard;
- LCA based CarbonRATE<sup>™</sup> Tag; and
- ISO compliant EPDs