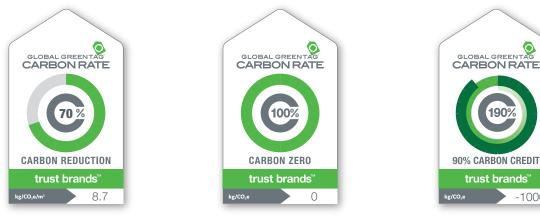

CarbonRATE<sup>™</sup> gives instant visibility to your Products' Climate Performance: Identifies how your products are reducing climate impacts or providing net climate benefits. Helps quantify carbon offset needs required for specific carbon claims. Provides ISO compliant data for robust carbon claims using detailed life cycle analysis (LCA). GLOBAL GREEN TAG CARBON RATE GLOBAL GREENTAG CARBON RATE 70 100% 90% CARBON CREDIT **CARBON REDUCTION CARBON ZERO** trust brands' trust brands trust brands g/CO,e/m<sup>2</sup> 8.7  $\cap$ 1000