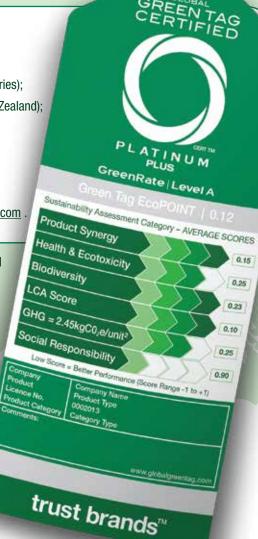

Good

Very Good

Excellent

World Leading

LCARate<sup>™</sup> Marks (shown here combined with a GreenRate<sup>™</sup> result) are US, Canada, Australia and South Africa registered Certification Marks that provide certified products with a tiered rating system, beyond typical 'pass/fail' ecolabels.

This deeply scientific process clearly indicates your product's detailed sustainability performance giving your customers easily understood performance claims and increasingly more product performance indicators as needed.

**GreenTag Trust Mark Ratings** are based on a weighted average of six sustainability assessment criteria (SAC) scores to also produce:

- GreenTag EcoPOINT score;
- LCARate Product Scorecard;
- LCA based CarbonRATE™ Tag; and
- ISO compliant EPDs