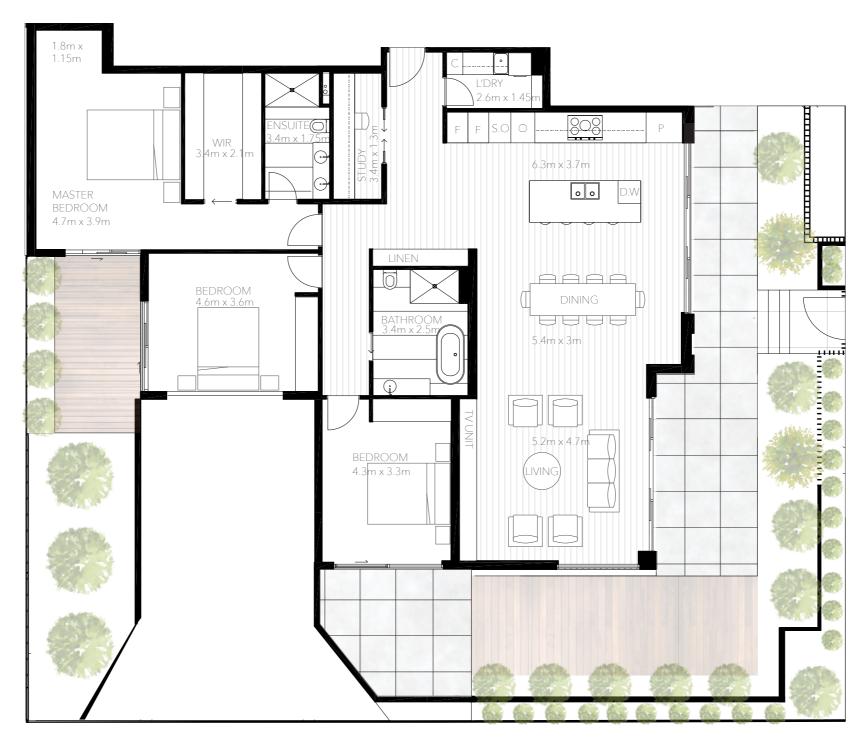

## APT 3 GROUND FLOOR

APARTMENT AREA: 184m2

TERRACE AREA: 117m2

TOTAL AREA: 301m2

## Trinity at Central Park

MALVERN EAST

MARKETING PLAN SUBJECT TO SERVICES AND STRUCTURAL ENGINEERING UPDATES. WINDOWS SUBJECT TO COUNCIL AMENDMENT. ALL INFORMATION RELATING TO THIS PROPERTY CONTAINED WITHIN THIS DOCUMENT IS SUBJECT TO CHANGE PRIOR TO COMPLETION. INTENDING PURCHASERS SHOULD REFER TO THE CONTRACT OF SALE AND SATISFY THEMSELVES AS TO THE ACURACY OF ALL INFORMATION GIVEN BY MAKING OWN INSPECTIONS, SEARCHES, INQUIRIES ASDVISES OR AS IS OTHERWISE NECESSARY, ALL FINISHES, PHOTOGRAPHS AND ARTIST IMPRESSION ARE INDICATIVE ONLY. ALL OF THE ABOVE ITEMS MAY BE SUBSTITUTED WITH AN ITEM OF EQUIVALENT STANDARD AND FINISH. \* GROSS FLOOR AREAS NOT INCLUDING COURTYARDS AND BALCONIES.