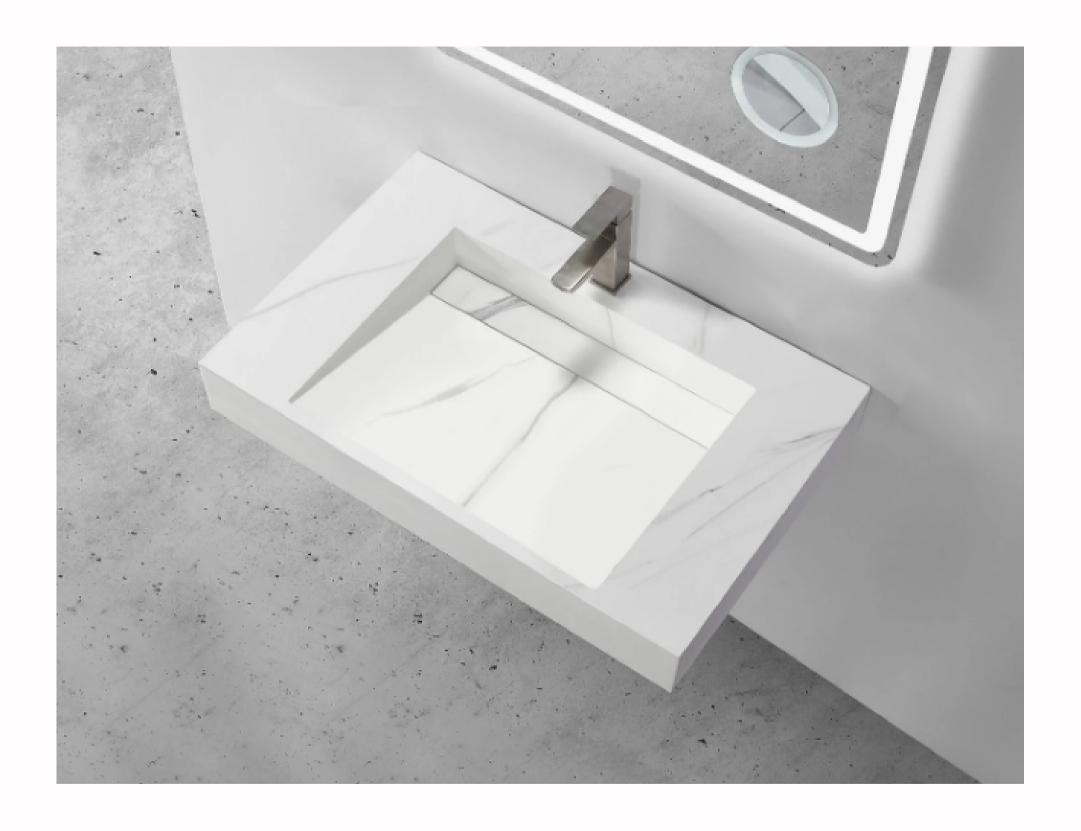

Bella Sintered Stone Tops

The vanity can be customised from a selection of solid surface and concrete bench tops

### **Textured Marble Solid Surface**