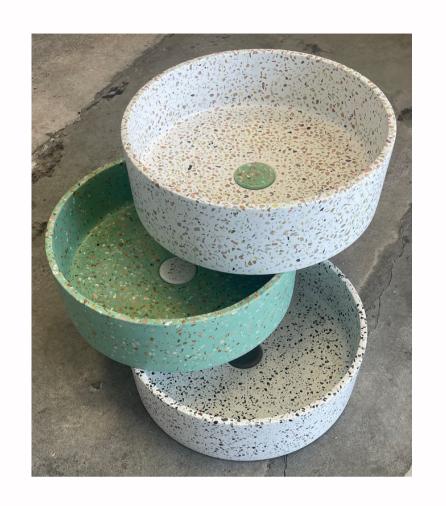

#### Bella Concrete Bench Tops

Bella Vanities can be customised with most basins from our collection.

HUGI Ramp Basin BUV Range

TOKA Concrete Range

HUGI Undermount Basins

HUGI Tui and Kea Semi-Recessed Basins

HUGI, GIA Italia, Tokalite Stone Basins