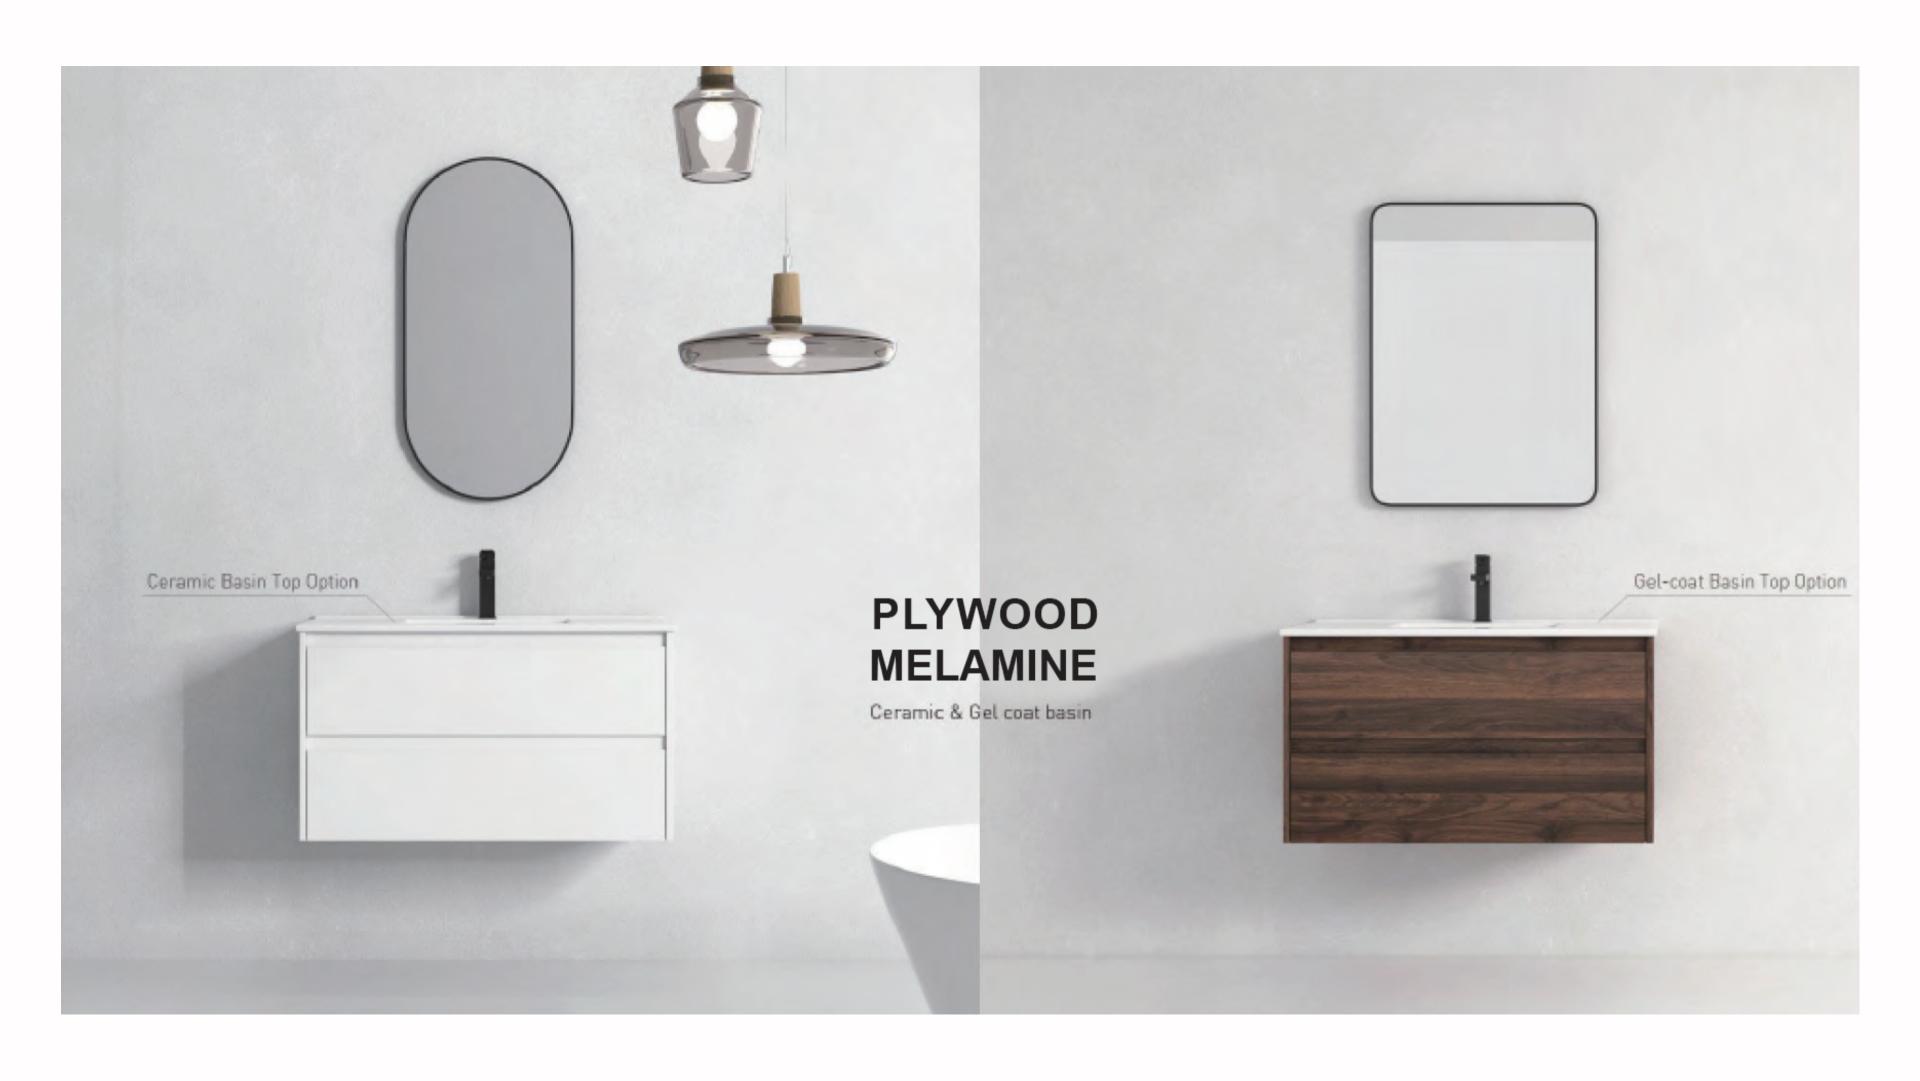

## Bella Vanity Range Simple, Robust, Versitle

The vanity is manufactured using green and environmentally friendly practices from oak plywood It comes in three melamine finishes. It can come as featured with a ceramic or gel coat finish or with a solid surface benchtop. There are 6 colour and texture options.