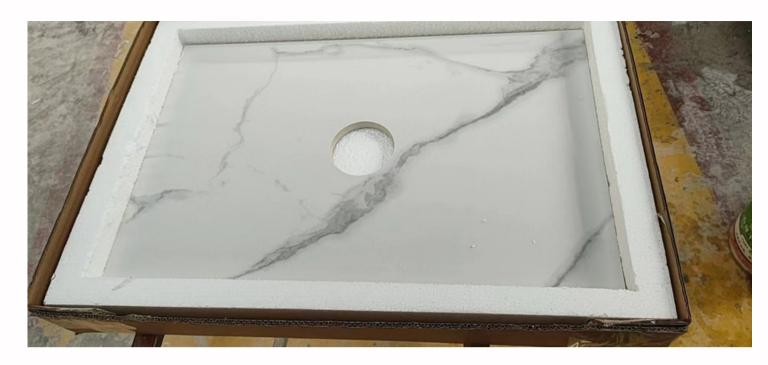

Bella Sintered Stone Tops

The vanity can be customised from a selection of solid surface and concrete bench tops

### **Textured Marble Solid Surface**