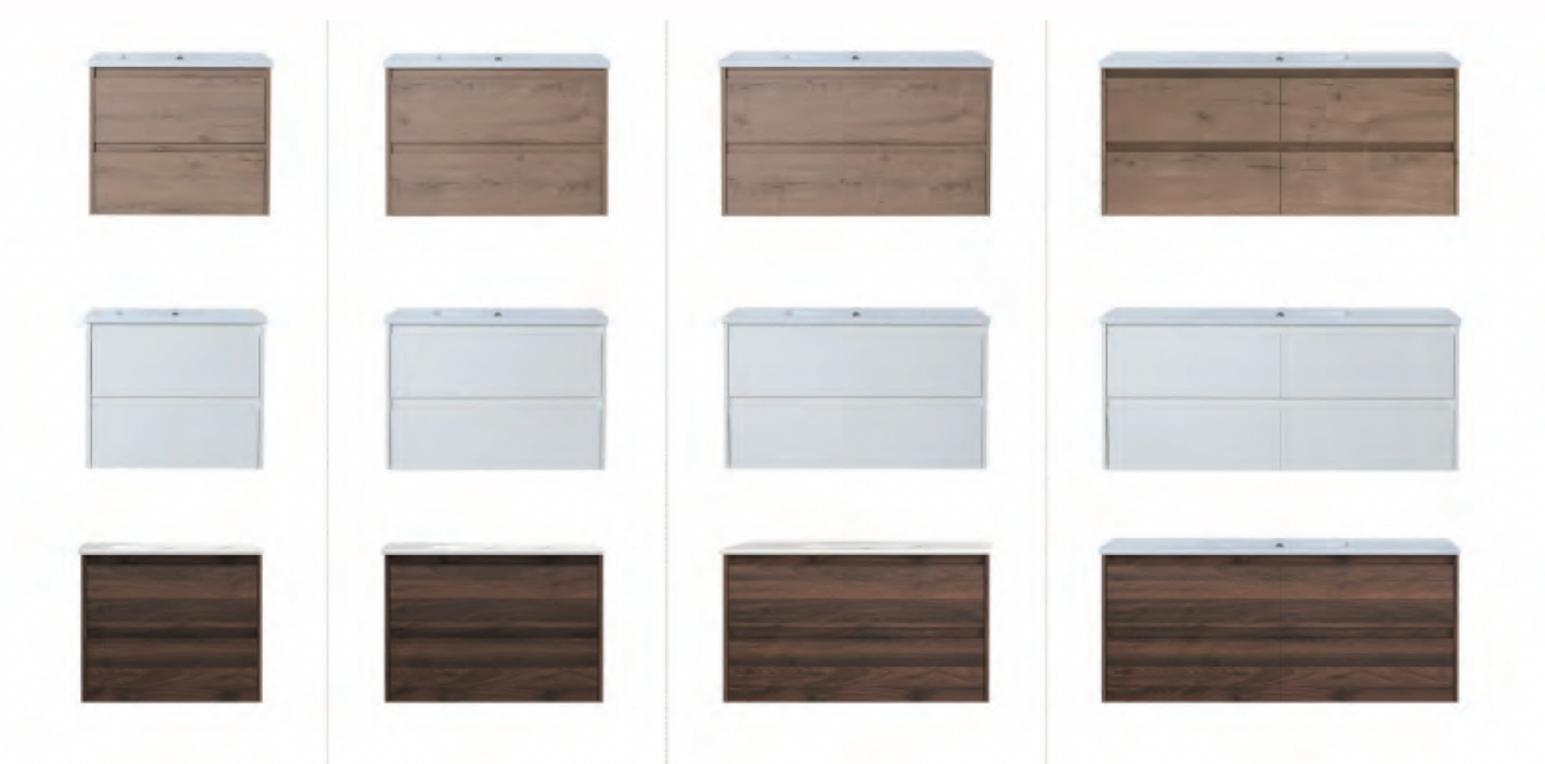

## Bella Vanity Range Simple, Robust, Versitle

The vanity is manufactured using green and environmentally friendly practices from oak plywood It comes in three melamine finishes. It can come as featured with a ceramic or gel coat finish or with a solid surface benchtop. There are 6 colour and texture options.

Bella 1500 Vanity California Walnut

Bella 700 Vanity White Grain

Bella 600 Vanity Old Oak

#### Old Oak

California Walnut

Old Oak

Plywood Melamine 600mm 600x460x520 Plywood Melamine 750mm 750x460x520 Plywood Melamine 900mm 900x460x520 Plywood Melamine 1200mm 1200x460x520

Plywood Melamine 1200mm 1500x460x520