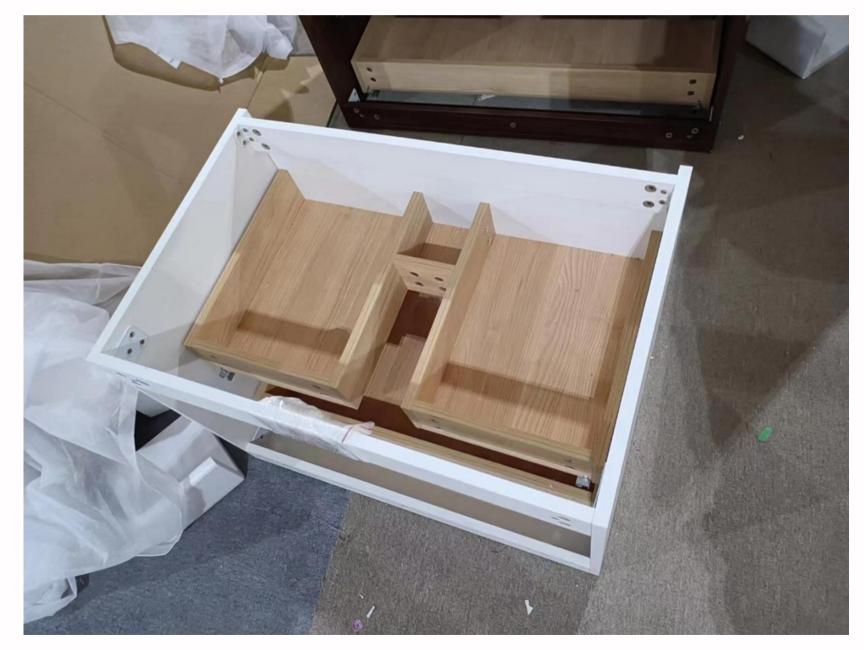

## Bella Vanity Range Simple, Robust, Versitle

The vanity is manufactured using green and environmentally friendly practices from oak plywood It comes in three melamine finishes. It can come as featured with a ceramic or gel coat finish or with a solid surface benchtop. There are 6 colour and texture options.

The vanities are designed with larger storage space and drawer dividers.

The hardware has damping buffers for smooth drawer opening and shutting.

The vanity can be customised from a selection of solid surface and concrete bench tops and any bowl you choose from our extensive range of solid surface and concrete basins.