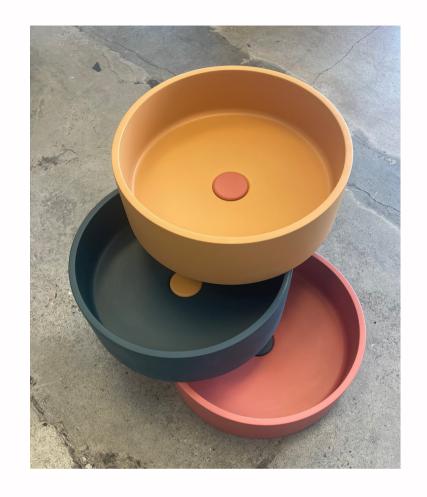

#### Bella Concrete Bench Tops

Bella Vanities can be customised with most basins from our collection.

HUGI Ramp Basin BUV Range

TOKA Concrete Range

HUGI Undermount Basins

HUGI Tui and Kea Semi-Recessed Basins

HUGI, GIA Italia, Tokalite Stone Basins