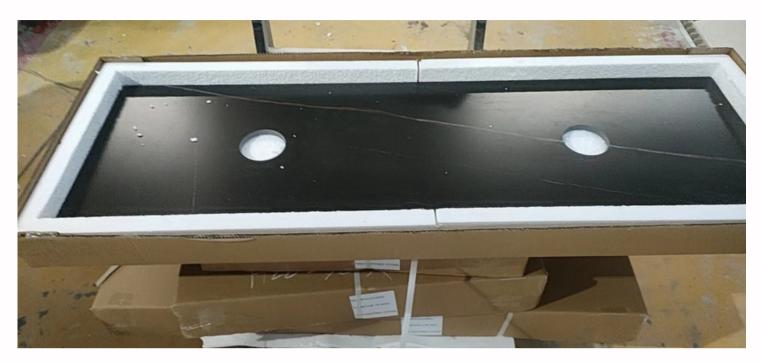

Bella Sintered Stone Tops

The vanity can be customised from a selection of solid surface and concrete bench tops

### **Textured Marble Solid Surface**