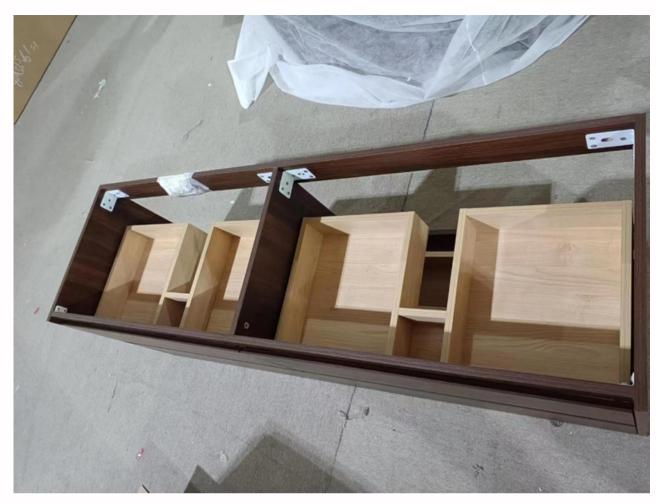

## Bella Vanity Range Simple, Robust, Versitle

The vanity is manufactured using green and environmentally friendly practices from oak plywood It comes in three melamine finishes. It can come as featured with a ceramic or gel coat finish or with a solid surface benchtop. There are 6 colour and texture options.

The vanities are designed with larger storage space and drawer dividers.

The hardware has damping buffers for smooth drawer opening and shutting.

The vanity can be customised from a selection of solid surface and concrete bench tops and any bowl you choose from our extensive range of solid surface and concrete basins.