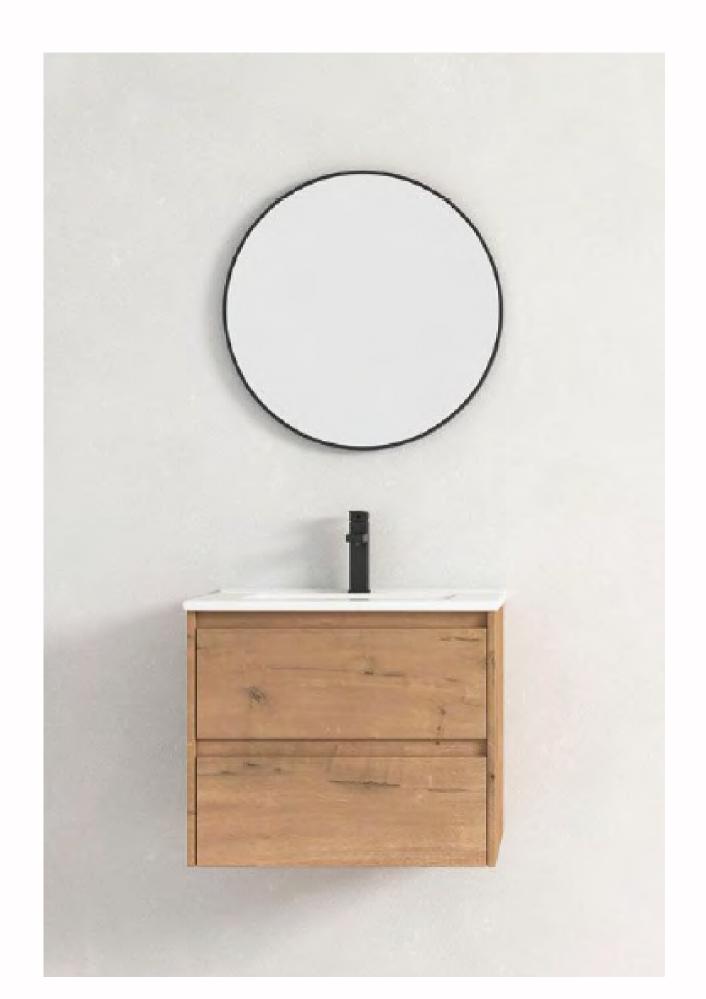

## Bella Vanity Range Simple, Robust, Versitle

The vanity is manufactured using green and environmentally friendly practices from oak plywood It comes in three melamine finishes. It can come as featured with a ceramic or gel coat finish or with a solid surface benchtop. There are 6 colour and texture options.

Bella 1500 Vanity California Walnut

Bella 700 Vanity White Grain

Bella 600 Vanity Old Oak

#### Old Oak

California Walnut

Old Oak

Plywood Melamine 600mm 600x460x520 Plywood Melamine 750mm 750x460x520 Plywood Melamine 900mm 900x460x520 Plywood Melamine 1200mm 1200x460x520

Plywood Melamine 1200mm 1500x460x520