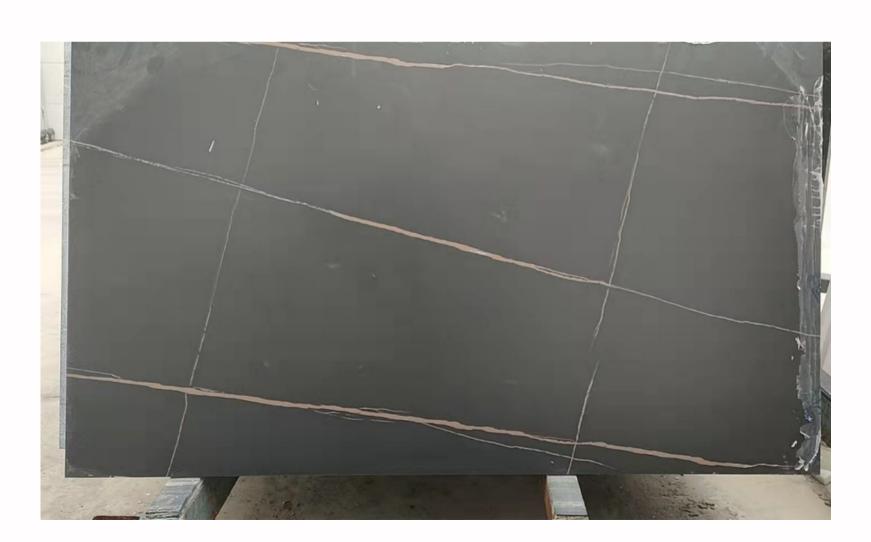

Bella Sintered Stone Tops

The vanity can be customised from a selection of solid surface and concrete bench tops

### **Textured Marble Solid Surface**