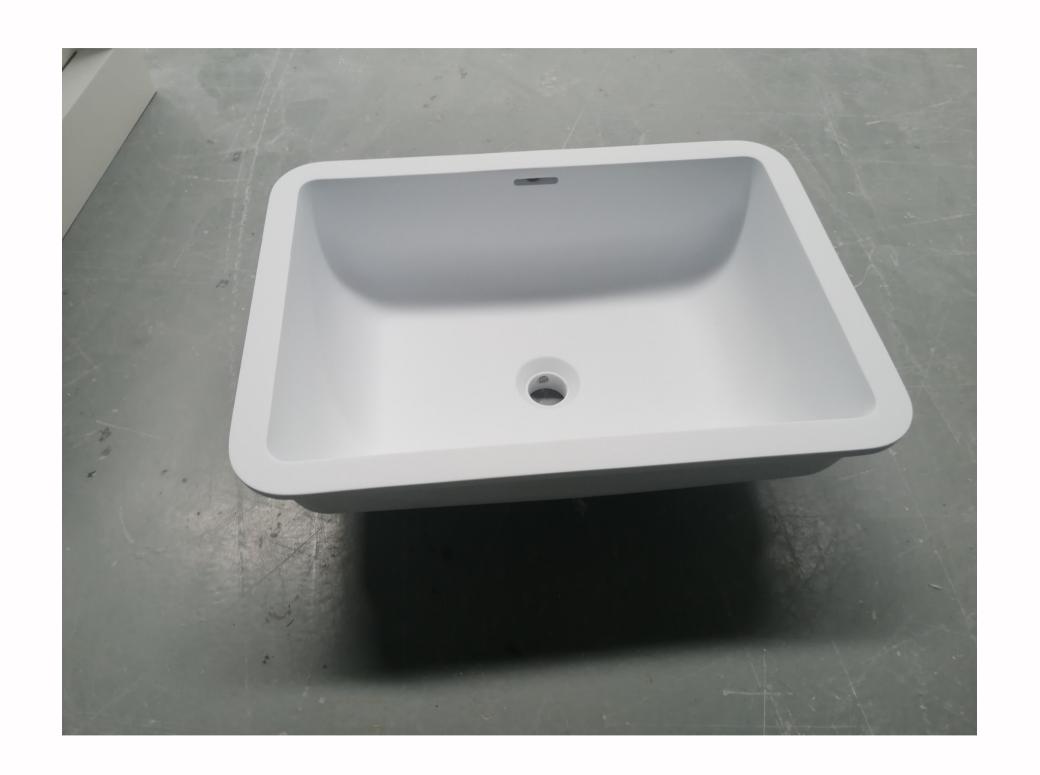

#### Bella Concrete Bench Tops

Bella Vanities can be customised with most basins from our collection.

HUGI Ramp Basin BUV Range

TOKA Concrete Range

HUGI Undermount Basins

HUGI Tui and Kea Semi-Recessed Basins

HUGI, GIA Italia, Tokalite Stone Basins