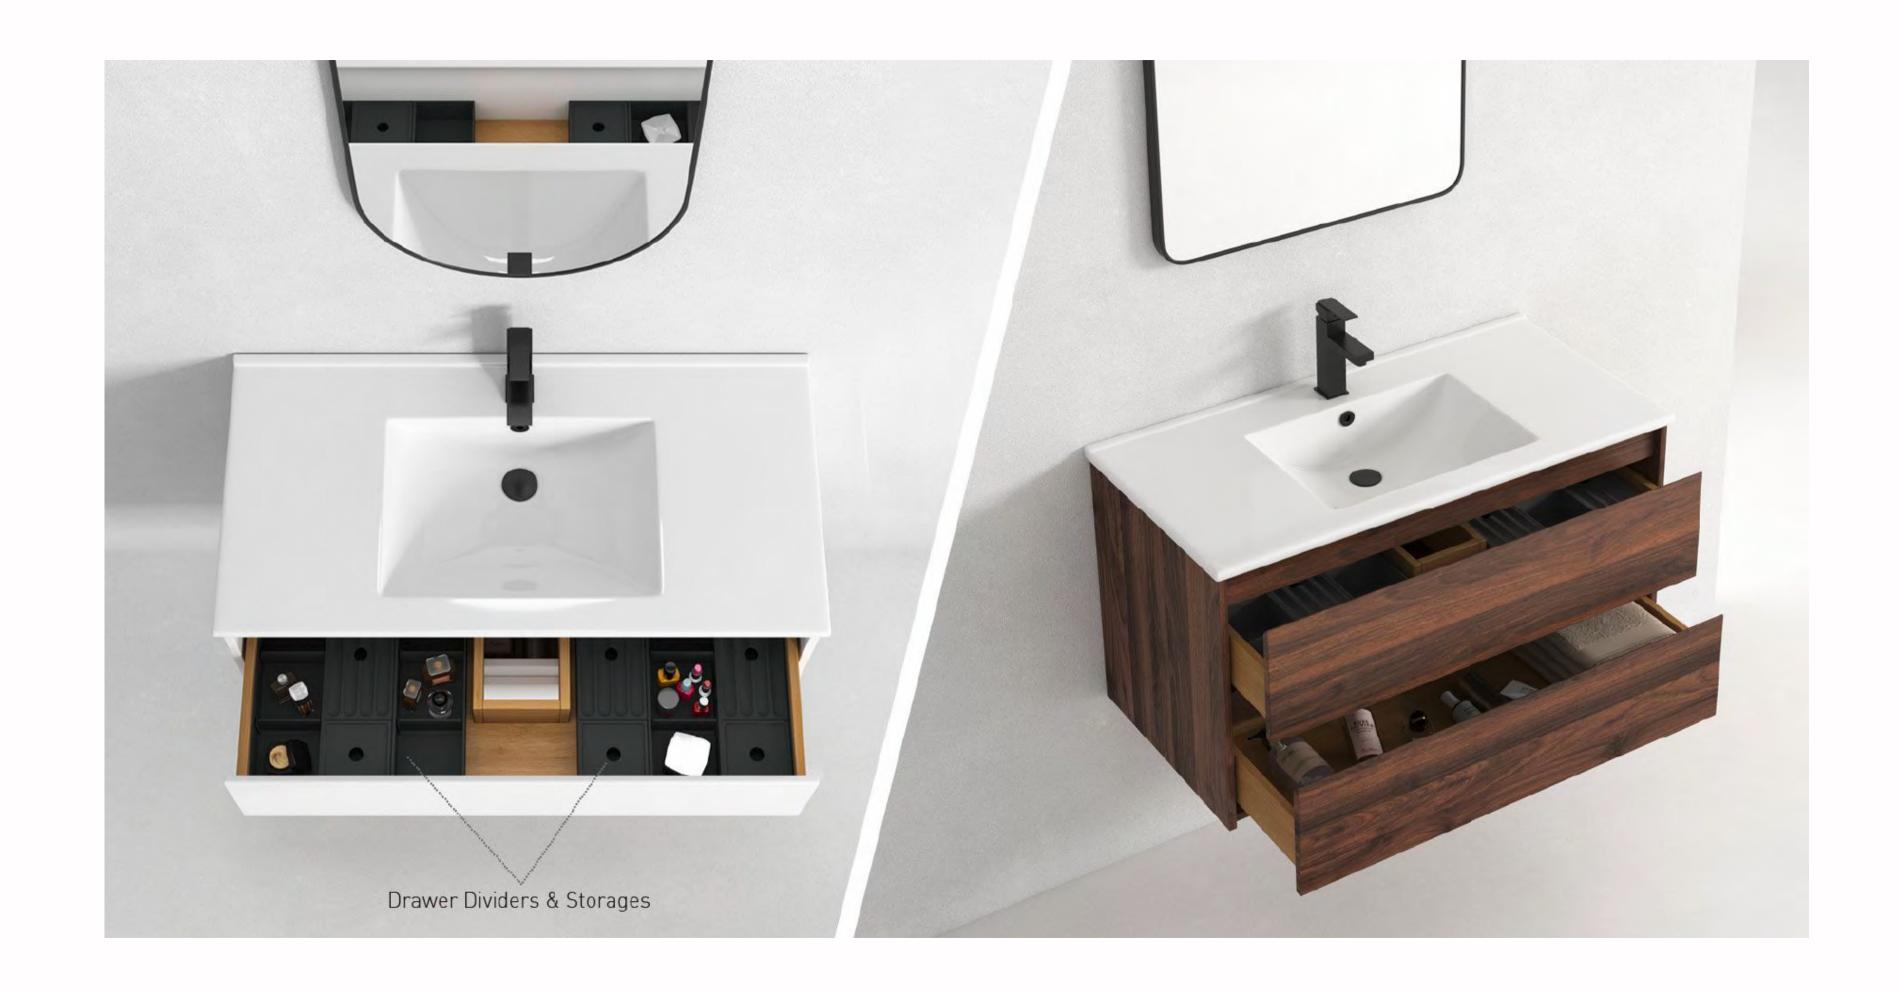

## Bella Vanity Range Simple, Robust, Versitle

The vanity is manufactured using green and environmentally friendly practices from oak plywood It comes in three melamine finishes. It can come as featured with a ceramic or gel coat finish or with a solid surface benchtop. There are 6 colour and texture options.

The vanities are designed with larger storage space and drawer dividers.

The hardware has damping buffers for smooth drawer opening and shutting.

The vanity can be customised from a selection of solid surface and concrete bench tops and any bowl you choose from our extensive range of solid surface and concrete basins.