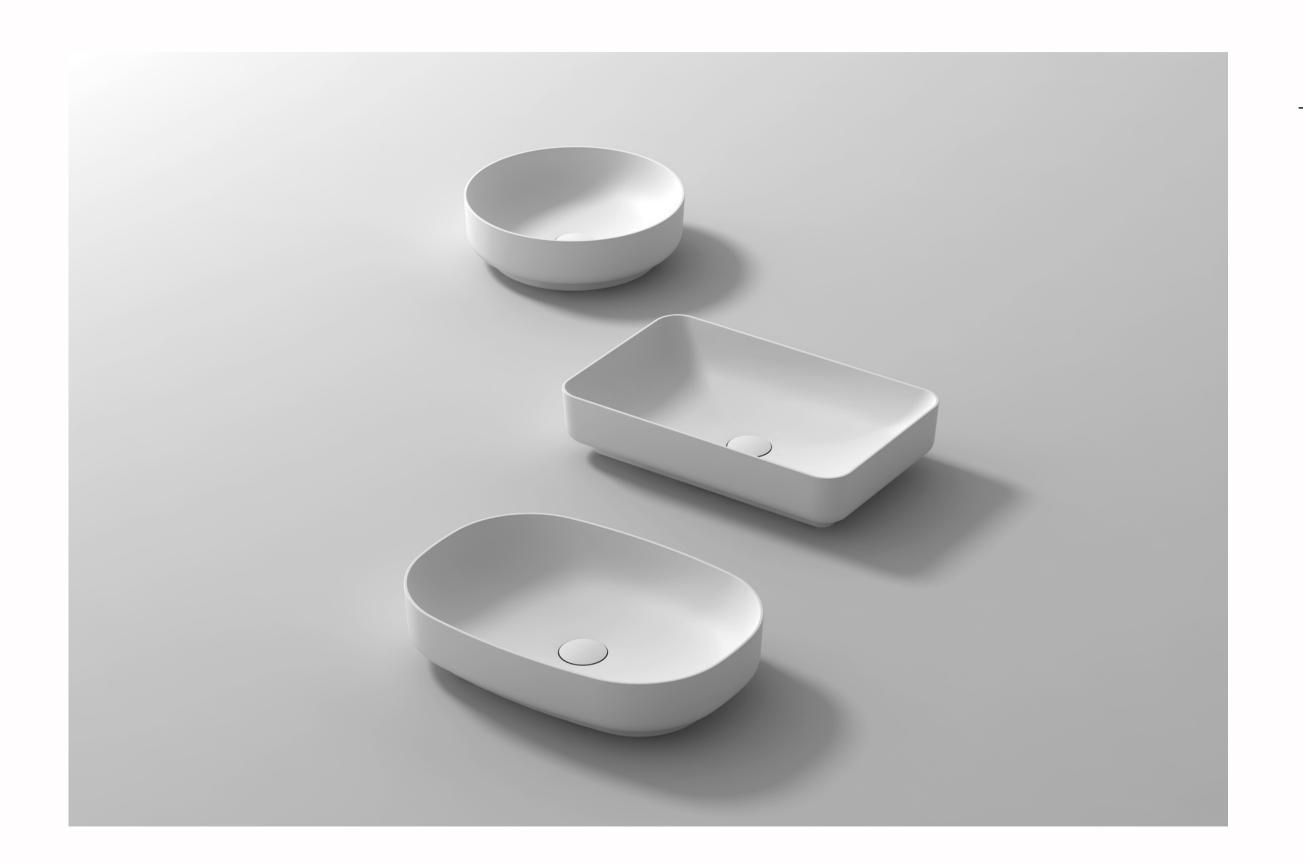

#### Bella Concrete Bench Tops

Bella Vanities can be customised with most basins from our collection.

HUGI Ramp Basin BUV Range

TOKA Concrete Range

HUGI Undermount Basins

HUGI Tui and Kea Semi-Recessed Basins

HUGI, GIA Italia, Tokalite Stone Basins