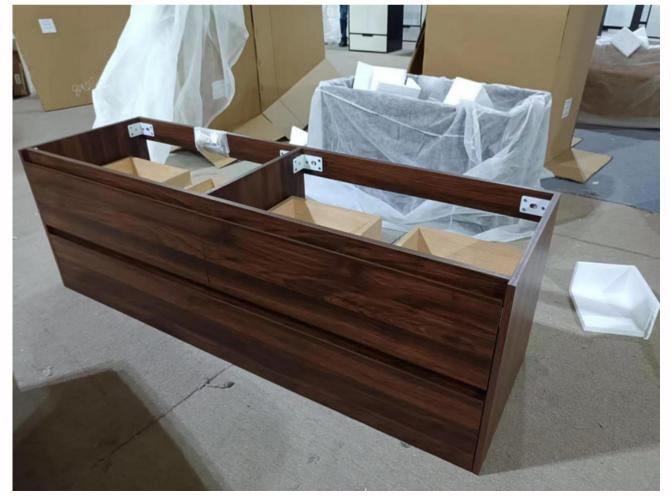

Bella 1500 Vanity California Walnut

Bella 700 Vanity White Grain

Bella 600 Vanity Old Oak

#### Old Oak

California Walnut

Old Oak

Plywood Melamine 600mm 600x460x520 Plywood Melamine 750mm 750x460x520 Plywood Melamine 900mm 900x460x520 Plywood Melamine 1200mm 1200x460x520

Plywood Melamine 1200mm 1500x460x520