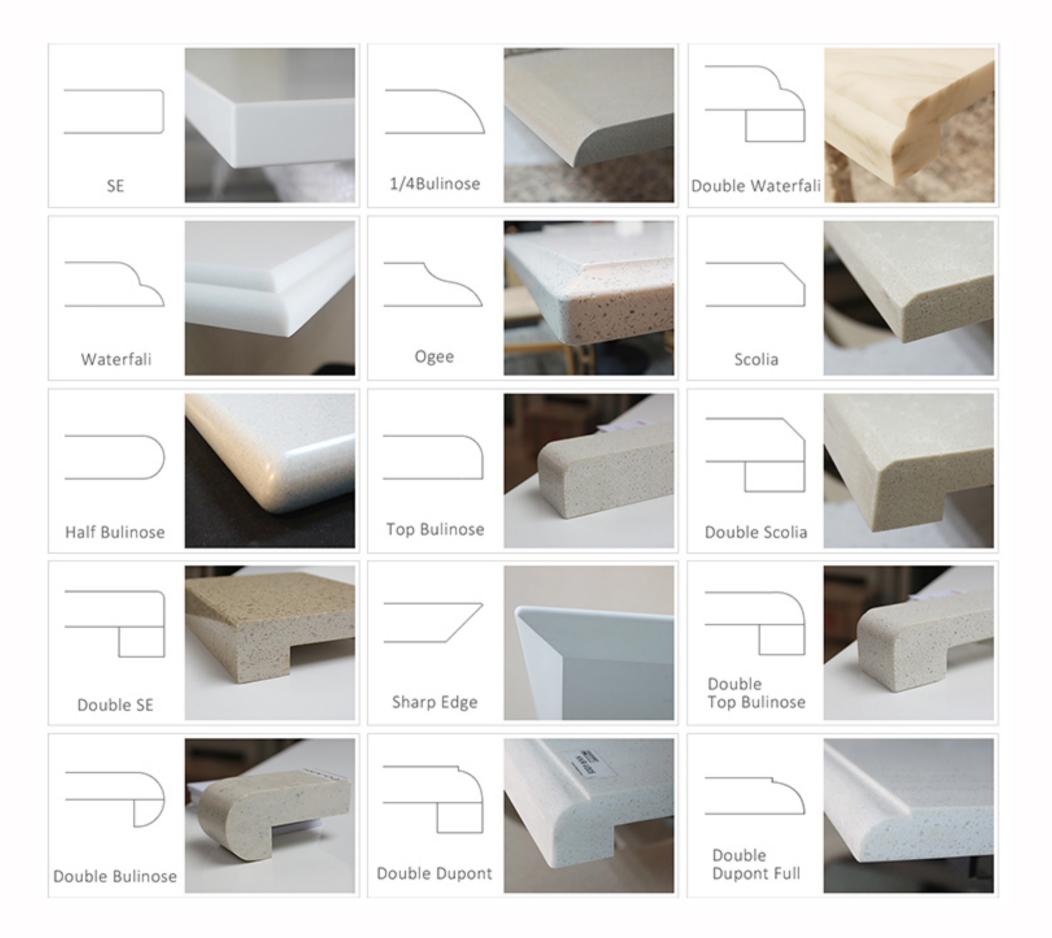

ge space and drawer dividers.

The hardware has damping buffers for smooth drawer opening and shutting.

The vanity can be customised from a selection of solid surface and concrete bench tops and any bowl you choose from our extensive range of solid surface and concrete basins.









Bella 1500 Vanity California Walnut





Bella 700 Vanity White Grain





Bella 600 Vanity Old Oak









#### Old Oak



California Walnut









Old Oak



Plywood Melamine 600mm 600x460x520 Plywood Melamine 750mm 750x460x520 Plywood Melamine 900mm 900x460x520 Plywood Melamine 1200mm 1200x460x520

Plywood Melamine 1200mm 1500x460x520





Bella Sintered Stone Tops





The vanity can be customised from a selection of solid surface and concrete bench tops





### **Textured Marble Solid Surface**





#### HUGI Stone Edges

#### Bella Concrete Bench Tops





Bella Vanities can be customised with most basins from our collection.

HUGI Ramp Basin BUV Range









TOKA Concrete Range





HUGI Undermount Basins





HUGI Tui and Kea Semi-Recessed Basins







HUGI, GIA Italia, Tokalite Stone Basins



# StonebathsBUILD

#### AUSTRALIA

T: 1800 462 946

E: enquiries@stonebaths.com.au

#### NEW ZEALAND

T: **0**800 001 872

E: enquiries@stonebaths.co.nz