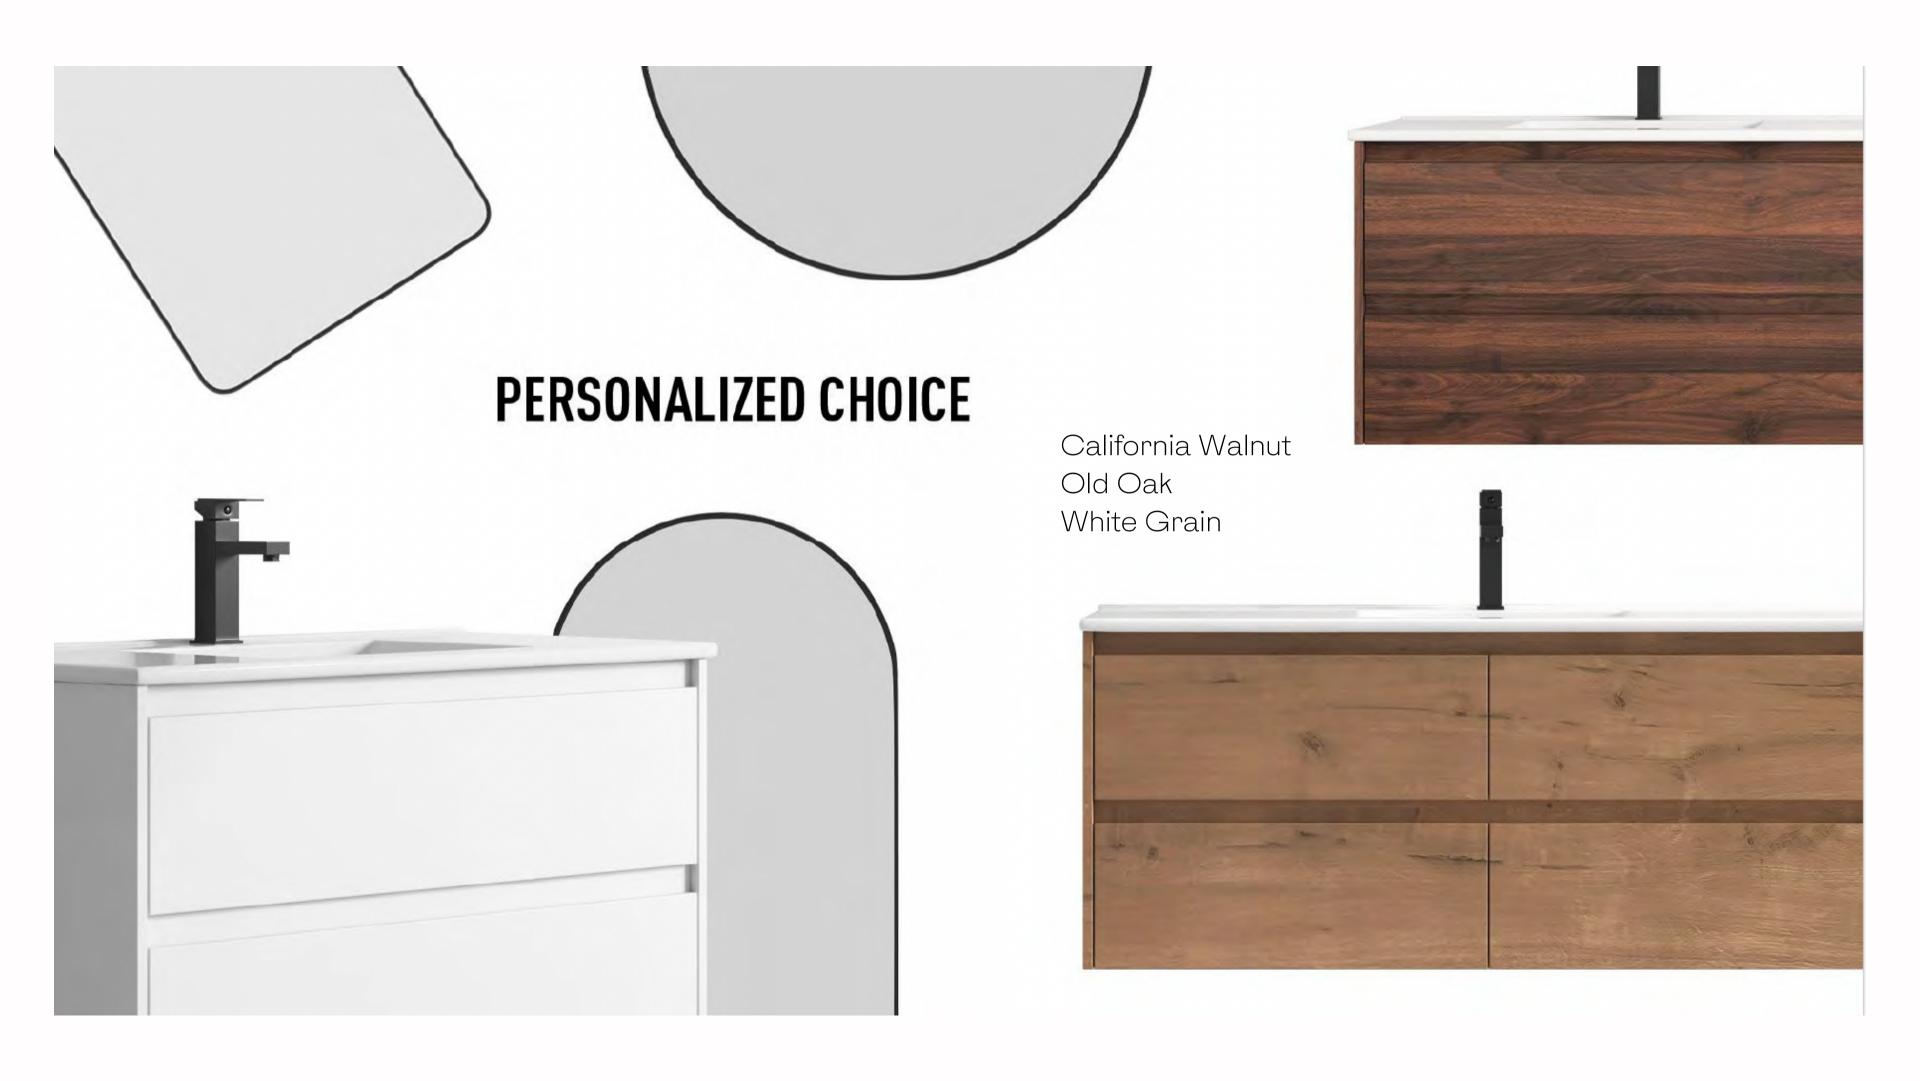

## Bella Vanity Range Simple, Robust, Versitle

The vanity is manufactured using green and environmentally friendly practices from oak plywood It comes in three melamine finishes. It can come as featured with a ceramic or gel coat finish or with a solid surface benchtop. There are 6 colour and texture options.

Bella 1500 Vanity California Walnut

Bella 700 Vanity White Grain

Bella 600 Vanity Old Oak

#### Old Oak

California Walnut

Old Oak

Plywood Melamine 600mm 600x460x520 Plywood Melamine 750mm 750x460x520 Plywood Melamine 900mm 900x460x520 Plywood Melamine 1200mm 1200x460x520

Plywood Melamine 1200mm 1500x460x520