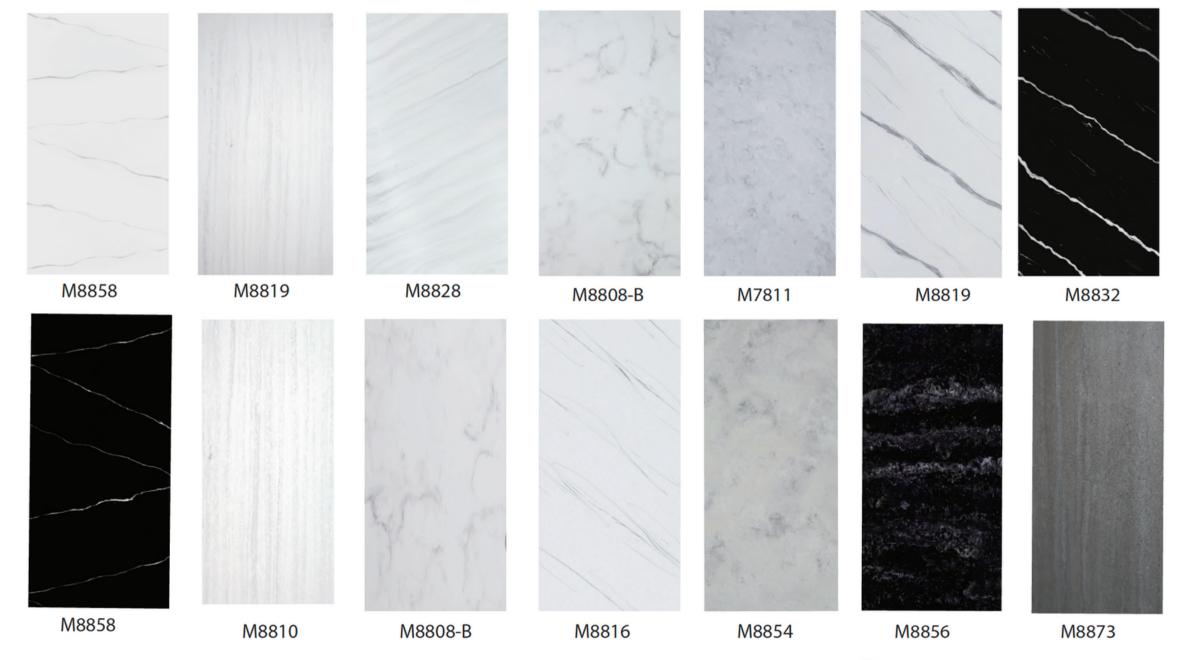

rage space and drawer dividers.

The hardware has damping buffers for smooth drawer opening and shutting.

The vanity can be customised from a selection of solid surface and concrete bench tops and any bowl you choose from our extensive range of solid surface and concrete basins.









Bella 1500 Vanity California Walnut





Bella 700 Vanity White Grain





Bella 600 Vanity Old Oak









#### Old Oak



California Walnut









Old Oak



Plywood Melamine 600mm 600x460x520 Plywood Melamine 750mm 750x460x520 Plywood Melamine 900mm 900x460x520 Plywood Melamine 1200mm 1200x460x520

Plywood Melamine 1200mm 1500x460x520





Bella Sintered Stone Tops





The vanity can be customised from a selection of solid surface and concrete bench tops





### **Textured Marble Solid Surface**





#### HUGI Stone Edges

#### Bella Concrete Bench Tops





Bella Vanities can be customised with most basins from our collection.

HUGI Ramp Basin BUV Range









TOKA Concrete Range





HUGI Undermount Basins





HUGI Tui and Kea Semi-Recessed Basins







HUGI, GIA Italia, Tokalite Stone Basins



# StonebathsBUILD

#### AUSTRALIA

T: 1800 462 946

E: enquiries@stonebaths.com.au

#### NEW ZEALAND

T: **0**800 001 872

E: enquiries@stonebaths.co.nz