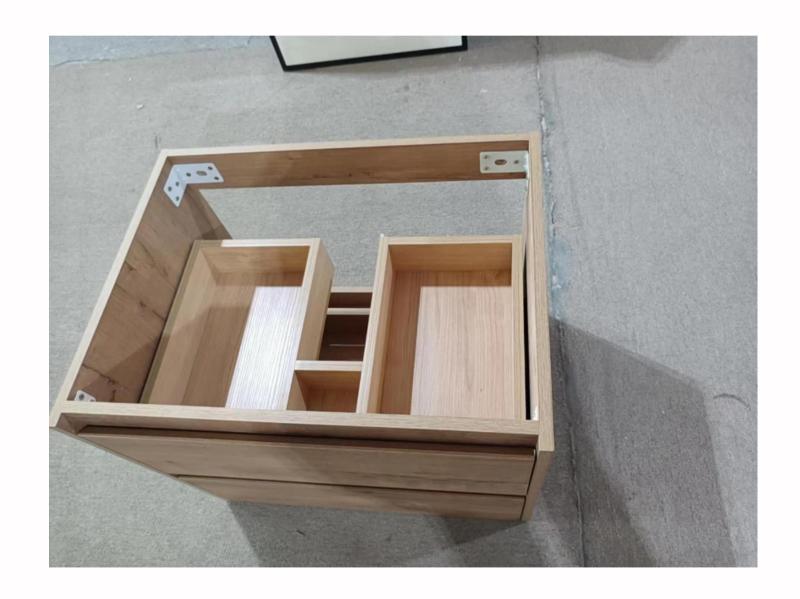

The vanities are designed with larger storage space and drawer dividers.

The hardware has damping buffers for smooth drawer opening and shutting.

The vanity can be customised from a selection of solid surface and concrete bench tops and any bowl you choose from our extensive range of solid surface and concrete basins.