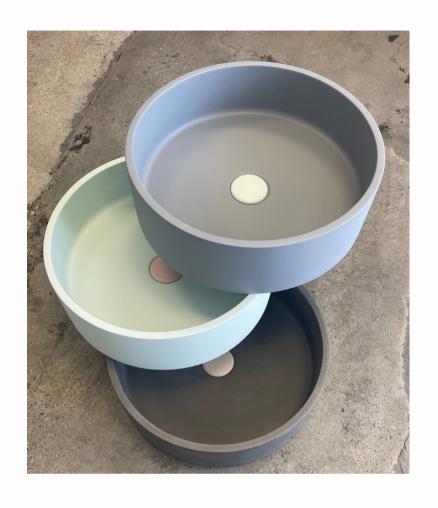

#### Bella Concrete Bench Tops

Bella Vanities can be customised with most basins from our collection.

HUGI Ramp Basin BUV Range

TOKA Concrete Range

HUGI Undermount Basins

HUGI Tui and Kea Semi-Recessed Basins

HUGI, GIA Italia, Tokalite Stone Basins