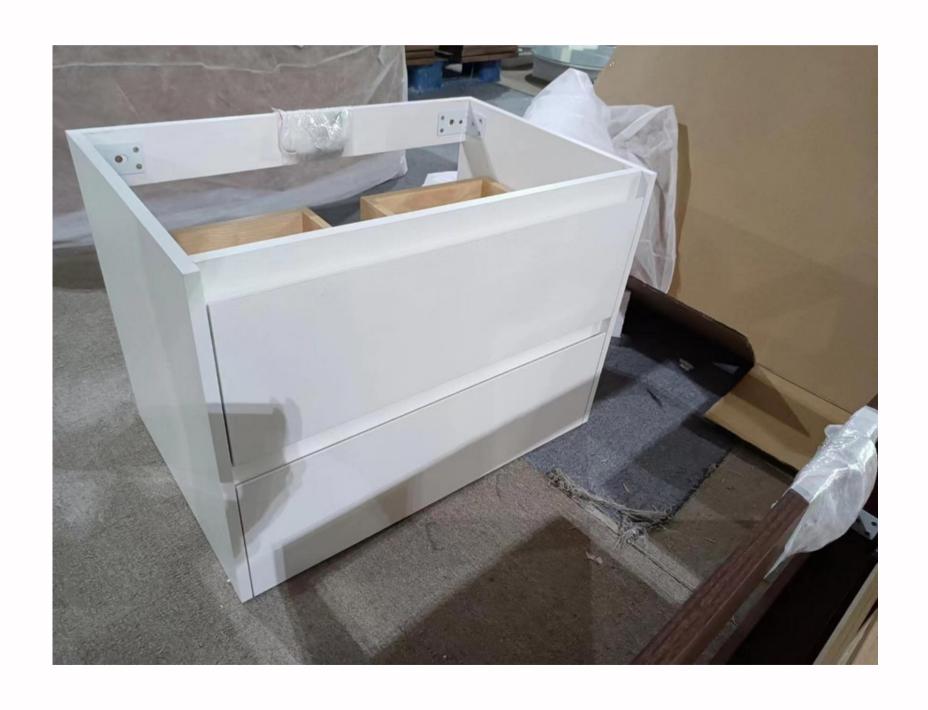

Bella 1500 Vanity California Walnut

Bella 700 Vanity White Grain

Bella 600 Vanity Old Oak

#### Old Oak

California Walnut

Old Oak

Plywood Melamine 600mm 600x460x520 Plywood Melamine 750mm 750x460x520 Plywood Melamine 900mm 900x460x520 Plywood Melamine 1200mm 1200x460x520

Plywood Melamine 1200mm 1500x460x520