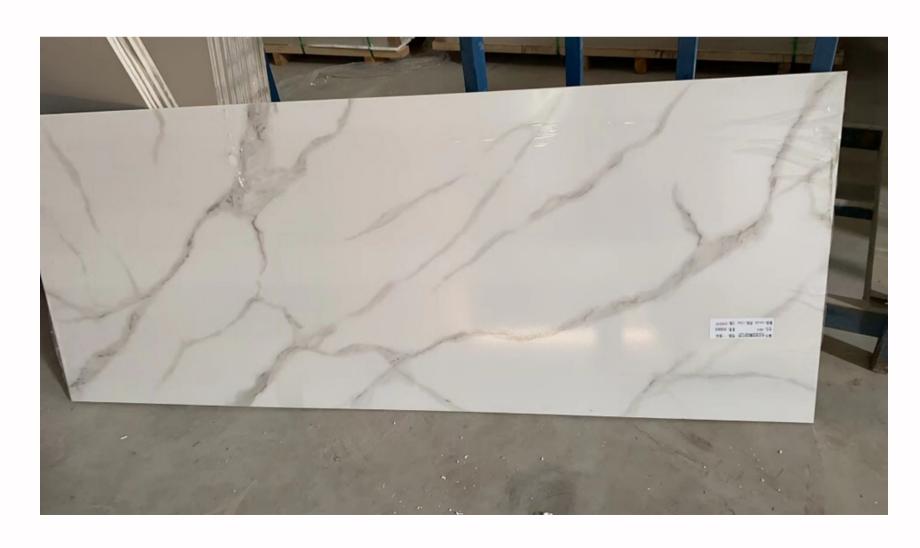

Bella Sintered Stone Tops

The vanity can be customised from a selection of solid surface and concrete bench tops

### **Textured Marble Solid Surface**