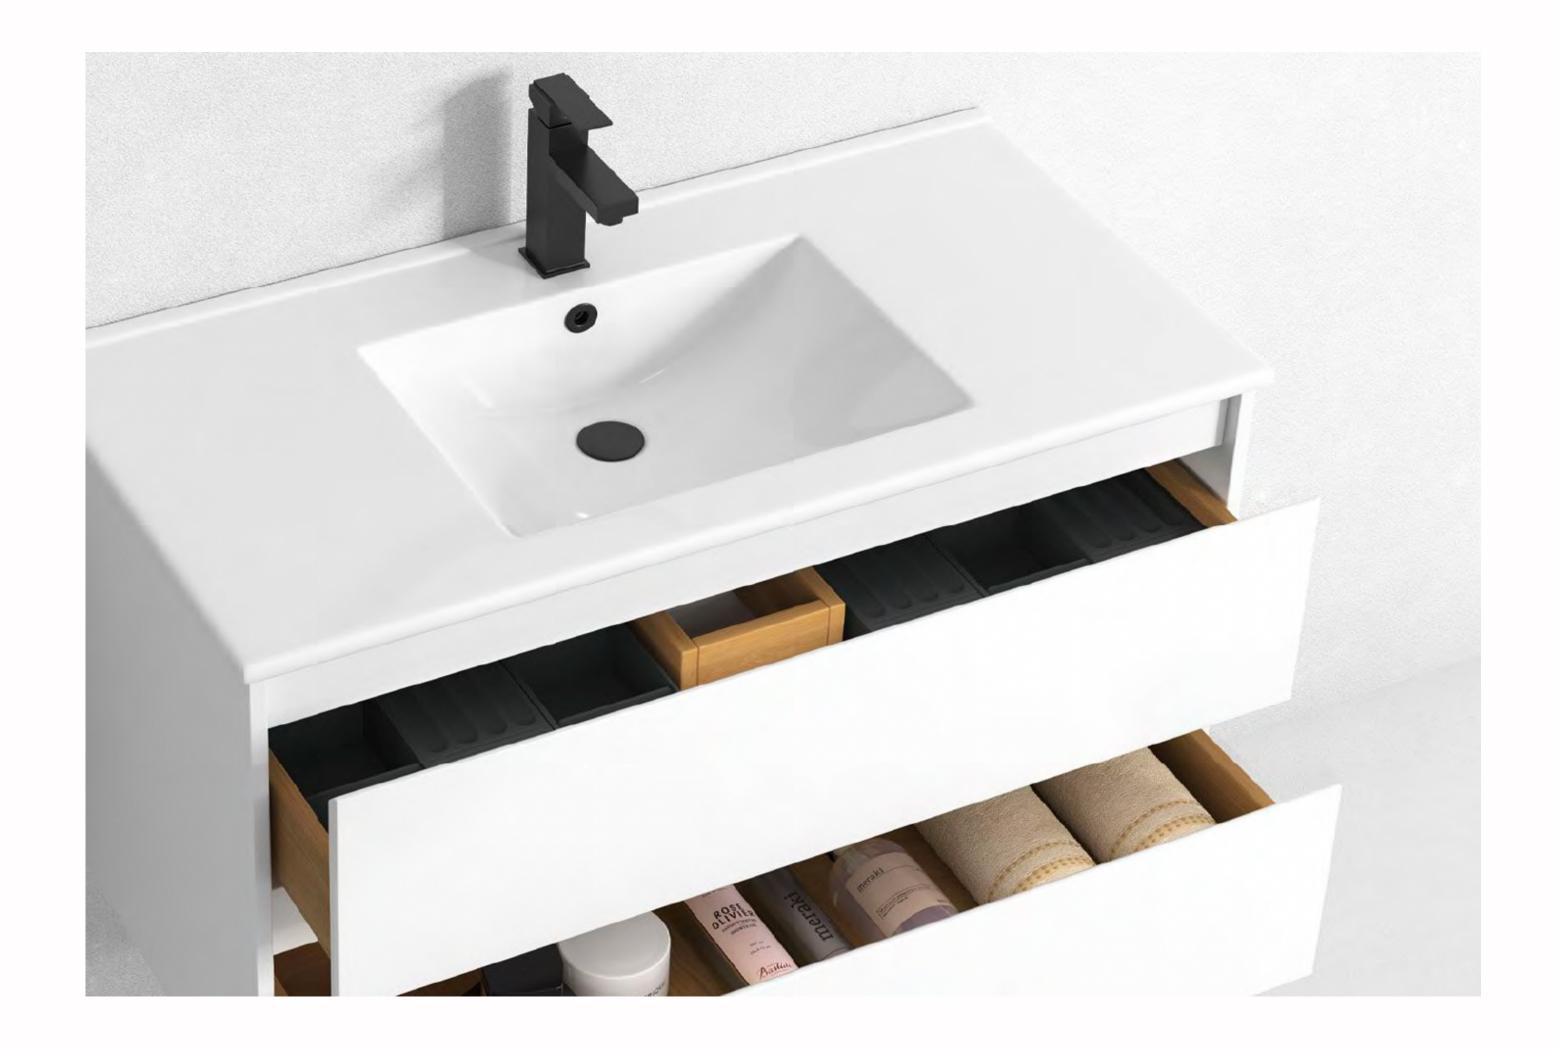

The vanities are designed with larger storage space and drawer dividers.

The hardware has damping buffers for smooth drawer opening and shutting.

The vanity can be customised from a selection of solid surface and concrete bench tops and any bowl you choose from our extensive range of solid surface and concrete basins.