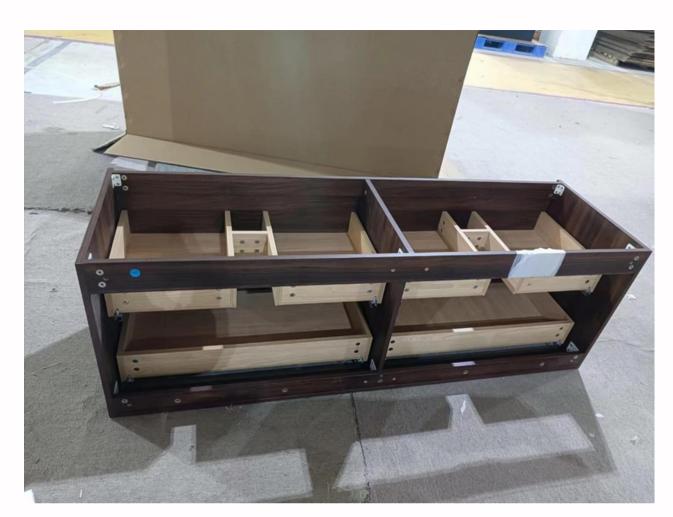

## Bella Vanity Range Simple, Robust, Versitle

The vanity is manufactured using green and environmentally friendly practices from oak plywood It comes in three melamine finishes. It can come as featured with a ceramic or gel coat finish or with a solid surface benchtop. There are 6 colour and texture options.

The vanities are designed with larger storage space and drawer dividers.

The hardware has damping buffers for smooth drawer opening and shutting.

The vanity can be customised from a selection of solid surface and concrete bench tops and any bowl you choose from our extensive range of solid surface and concrete basins.