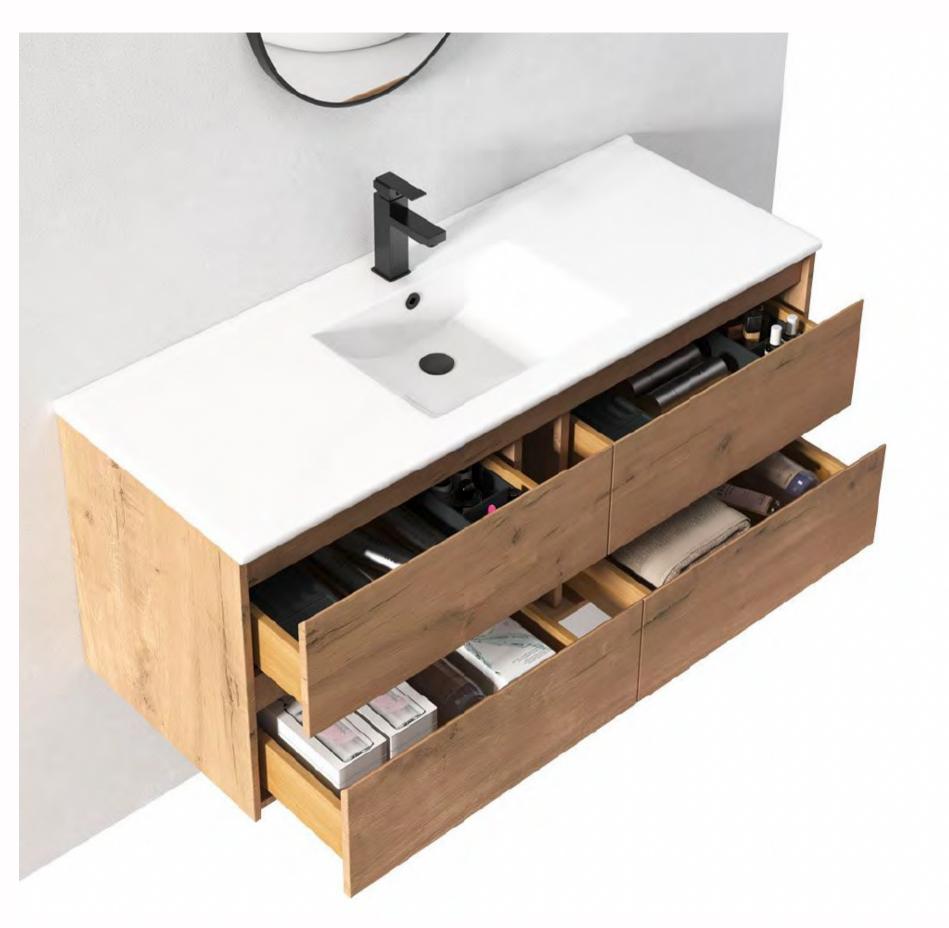

## Bella Vanity Range Simple, Robust, Versitle

The vanity is manufactured using green and environmentally friendly practices from oak plywood It comes in three melamine finishes. It can come as featured with a ceramic or gel coat finish or with a solid surface benchtop. There are 6 colour and texture options.

The vanities are designed with larger storage space and drawer dividers.

The hardware has damping buffers for smooth drawer opening and shutting.

The vanity can be customised from a selection of solid surface and concrete bench tops and any bowl you choose from our extensive range of solid surface and concrete basins.