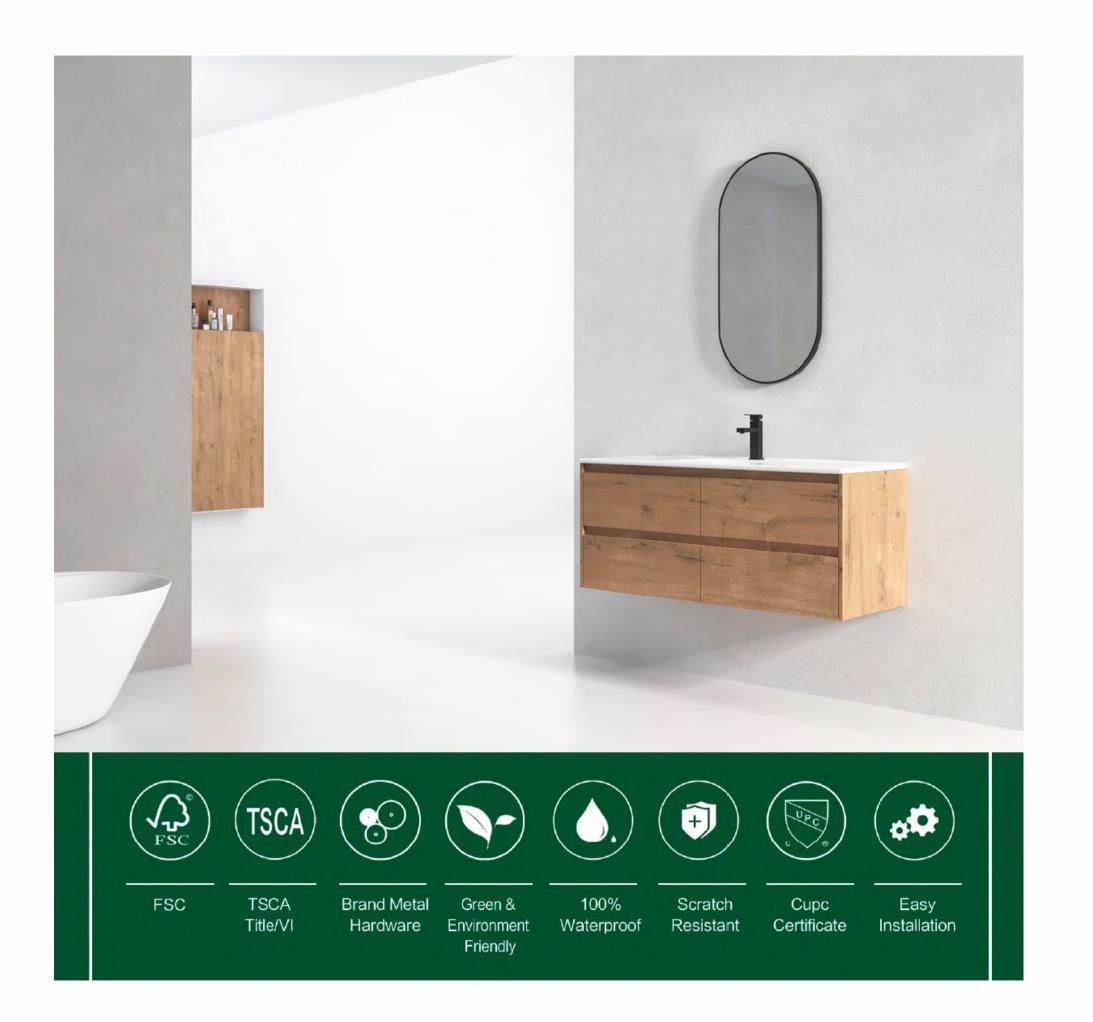

## Bella Vanity Range Simple, Robust, Versitle

The vanity is manufactured using green and environmentally friendly practices from oak plywood It comes in three melamine finishes. It can come as featured with a ceramic or gel coat finish or with a solid surface benchtop. There are 6 colour and texture options.

The vanities are designed with larger storage space and drawer dividers.

The hardware has damping buffers for smooth drawer opening and shutting.

The vanity can be customised from a selection of solid surface and concrete bench tops and any bowl you choose from our extensive range of solid surface and concrete basins.