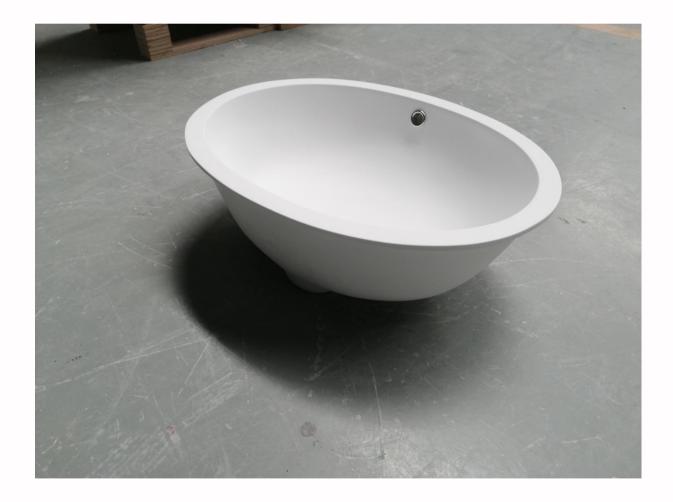

#### Bella Concrete Bench Tops

Bella Vanities can be customised with most basins from our collection.

HUGI Ramp Basin BUV Range

TOKA Concrete Range

HUGI Undermount Basins

HUGI Tui and Kea Semi-Recessed Basins

HUGI, GIA Italia, Tokalite Stone Basins