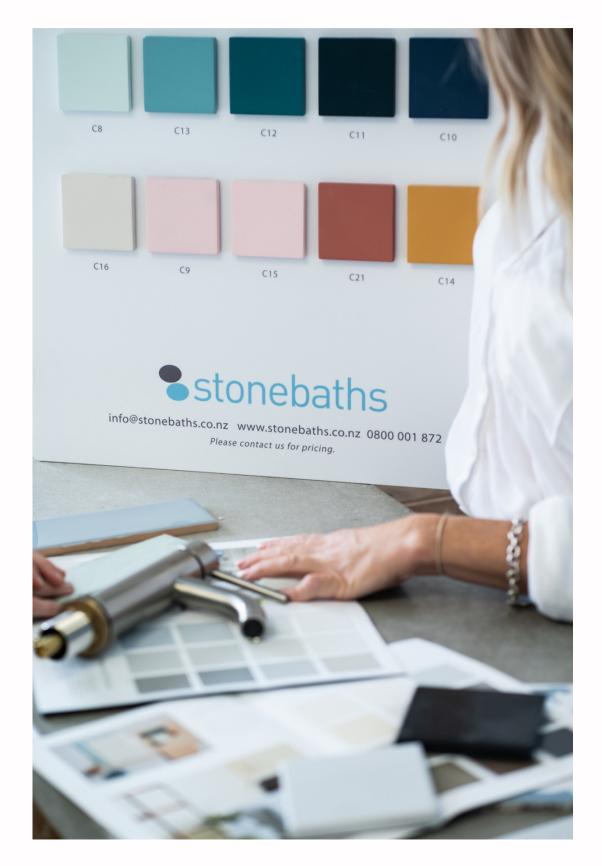

Bella Sintered Stone Tops

The vanity can be customised from a selection of solid surface and concrete bench tops

### **Textured Marble Solid Surface**

#### HUGI Stone Edges

#### Bella Concrete Bench Tops

Bella Vanities can be customised with most basins from our collection.

HUGI Ramp Basin BUV Range

TOKA Concrete Range

HUGI Undermount Basins

HUGI Tui and Kea Semi-Recessed Basins