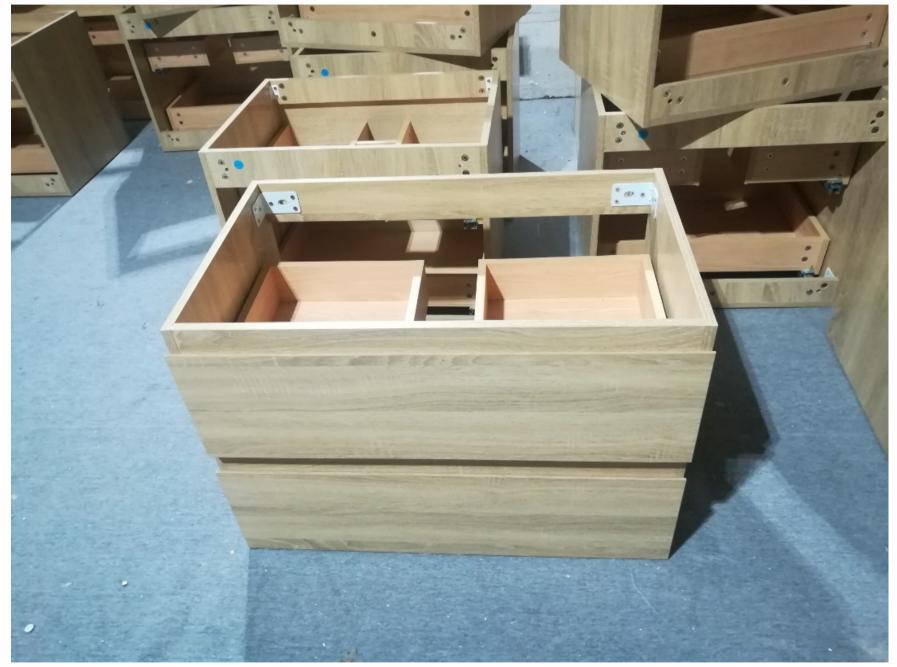

## Bella Vanity Range Simple, Robust, Versitle

The vanity is manufactured using green and environmentally friendly practices from oak plywood It comes in three melamine finishes. It can come as featured with a ceramic or gel coat finish or with a solid surface benchtop. There are 6 colour and texture options.

The vanities are designed with larger storage space and drawer dividers.

The hardware has damping buffers for smooth drawer opening and shutting.

The vanity can be customised from a selection of solid surface and concrete bench tops and any bowl you choose from our extensive range of solid surface and concrete basins.