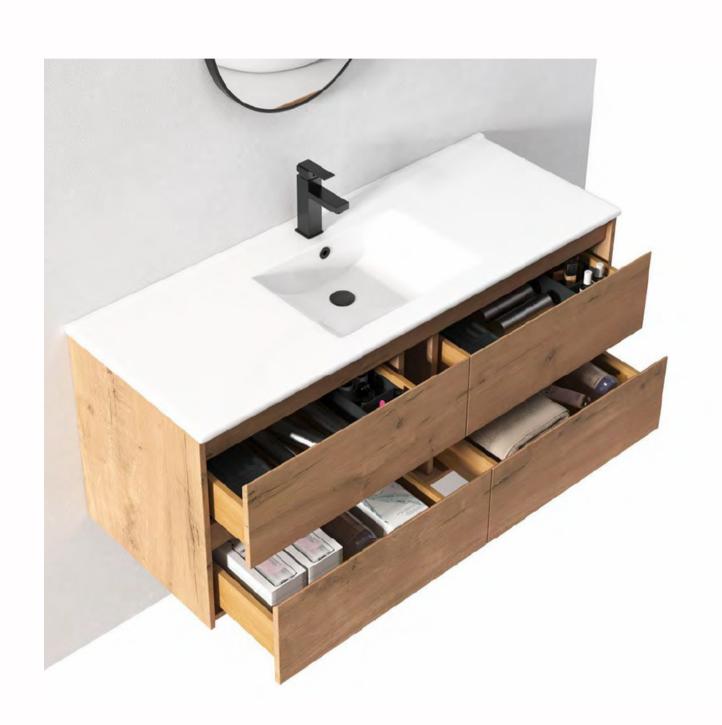

## Bella Vanity Range Simple, Robust, Versitle

The vanity is manufactured using green and environmentally friendly practices from oak plywood It comes in three melamine finishes. It can come as featured with a ceramic or gel coat finish or with a solid surface benchtop. There are 6 colour and texture options.

The vanities are designed with larger storage space and drawer dividers.

The hardware has damping buffers for smooth drawer opening and shutting.

The vanity can be customised from a selection of solid surface and concrete bench tops and any bowl you choose from our extensive range of solid surface and concrete basins.

Bella 1500 Vanity California Walnut

Bella 700 Vanity White Grain

Bella 600 Vanity Old Oak

#### Old Oak

California Walnut

Old Oak

Plywood Melamine 600mm 600x460x520 Plywood Melamine 750mm 750x460x520 Plywood Melamine 900mm 900x460x520 Plywood Melamine 1200mm 1200x460x520

Plywood Melamine 1200mm 1500x460x520