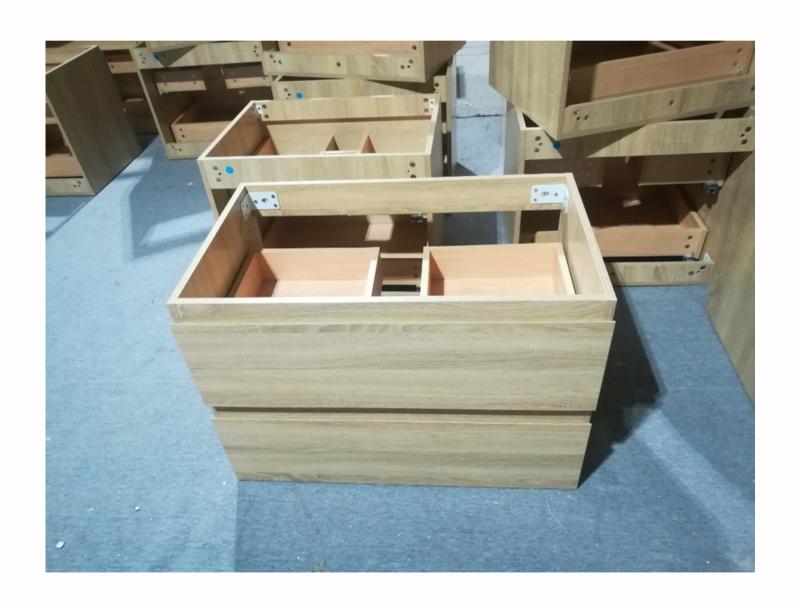

## Bella Vanity Range Simple, Robust, Versitle

The vanity is manufactured using green and environmentally friendly practices from oak plywood It comes in three melamine finishes. It can come as featured with a ceramic or gel coat finish or with a solid surface benchtop. There are 6 colour and texture options.

The vanities are designed with larger storage space and drawer dividers.

The hardware has damping buffers for smooth drawer opening and shutting.

The vanity can be customised from a selection of solid surface and concrete bench tops and any bowl you choose from our extensive range of solid surface and concrete basins.