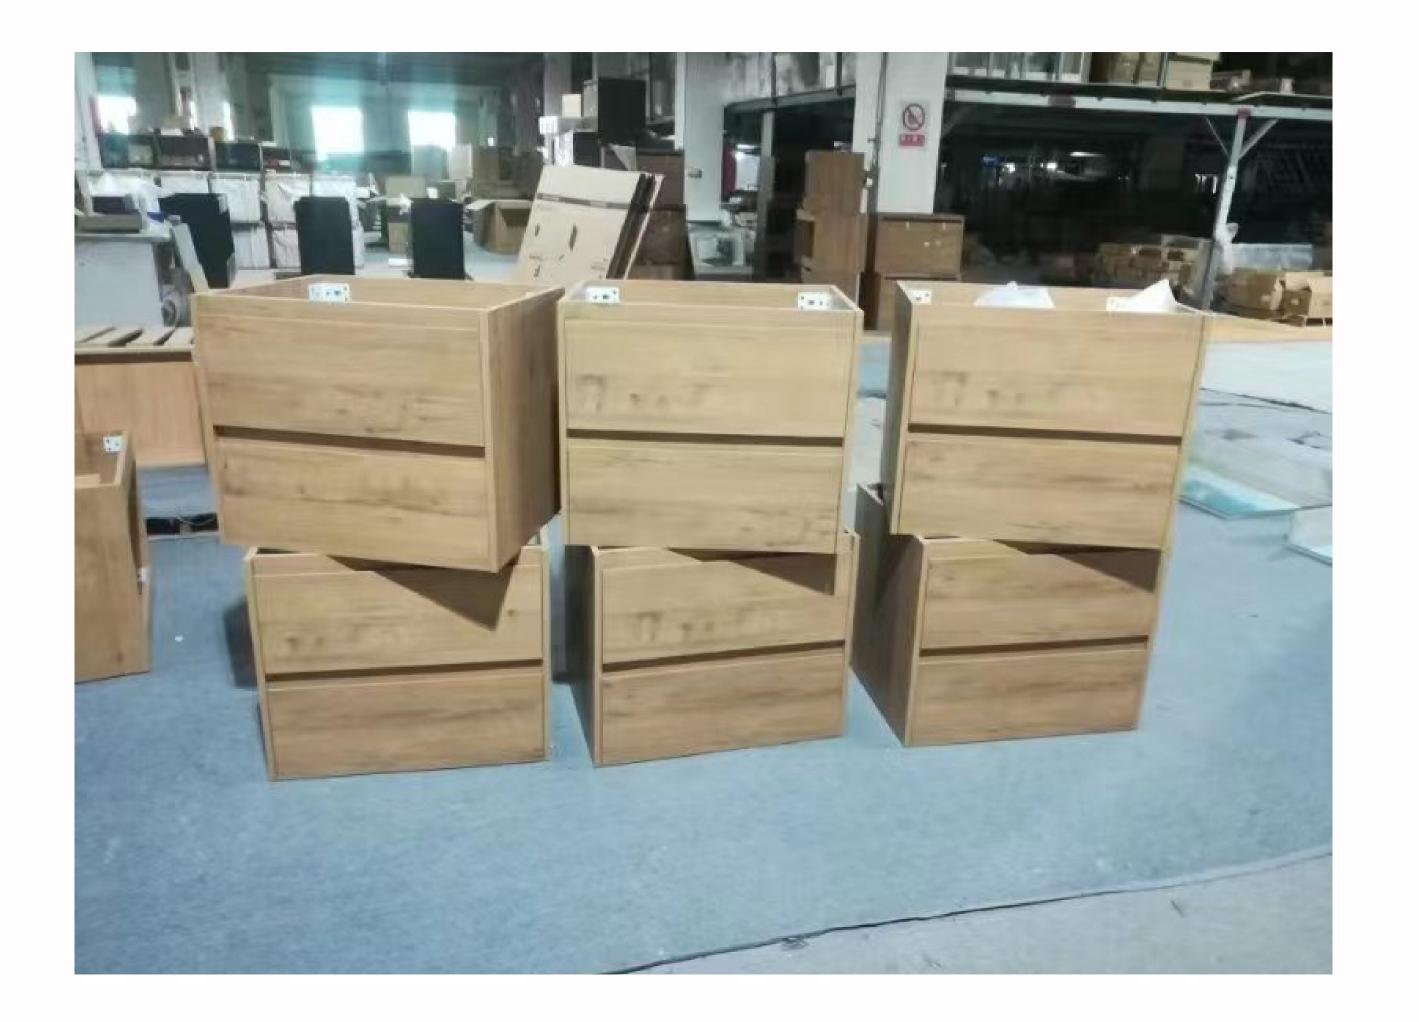

## Bella Vanity Range Simple, Robust, Versitle

The vanity is manufactured using green and environmentally friendly practices from oak plywood It comes in three melamine finishes. It can come as featured with a ceramic or gel coat finish or with a solid surface benchtop. There are 6 colour and texture options.

The vanities are designed with larger storage space and drawer dividers.

The hardware has damping buffers for smooth drawer opening and shutting.

The vanity can be customised from a selection of solid surface and concrete bench tops and any bowl you choose from our extensive range of solid surface and concrete basins.