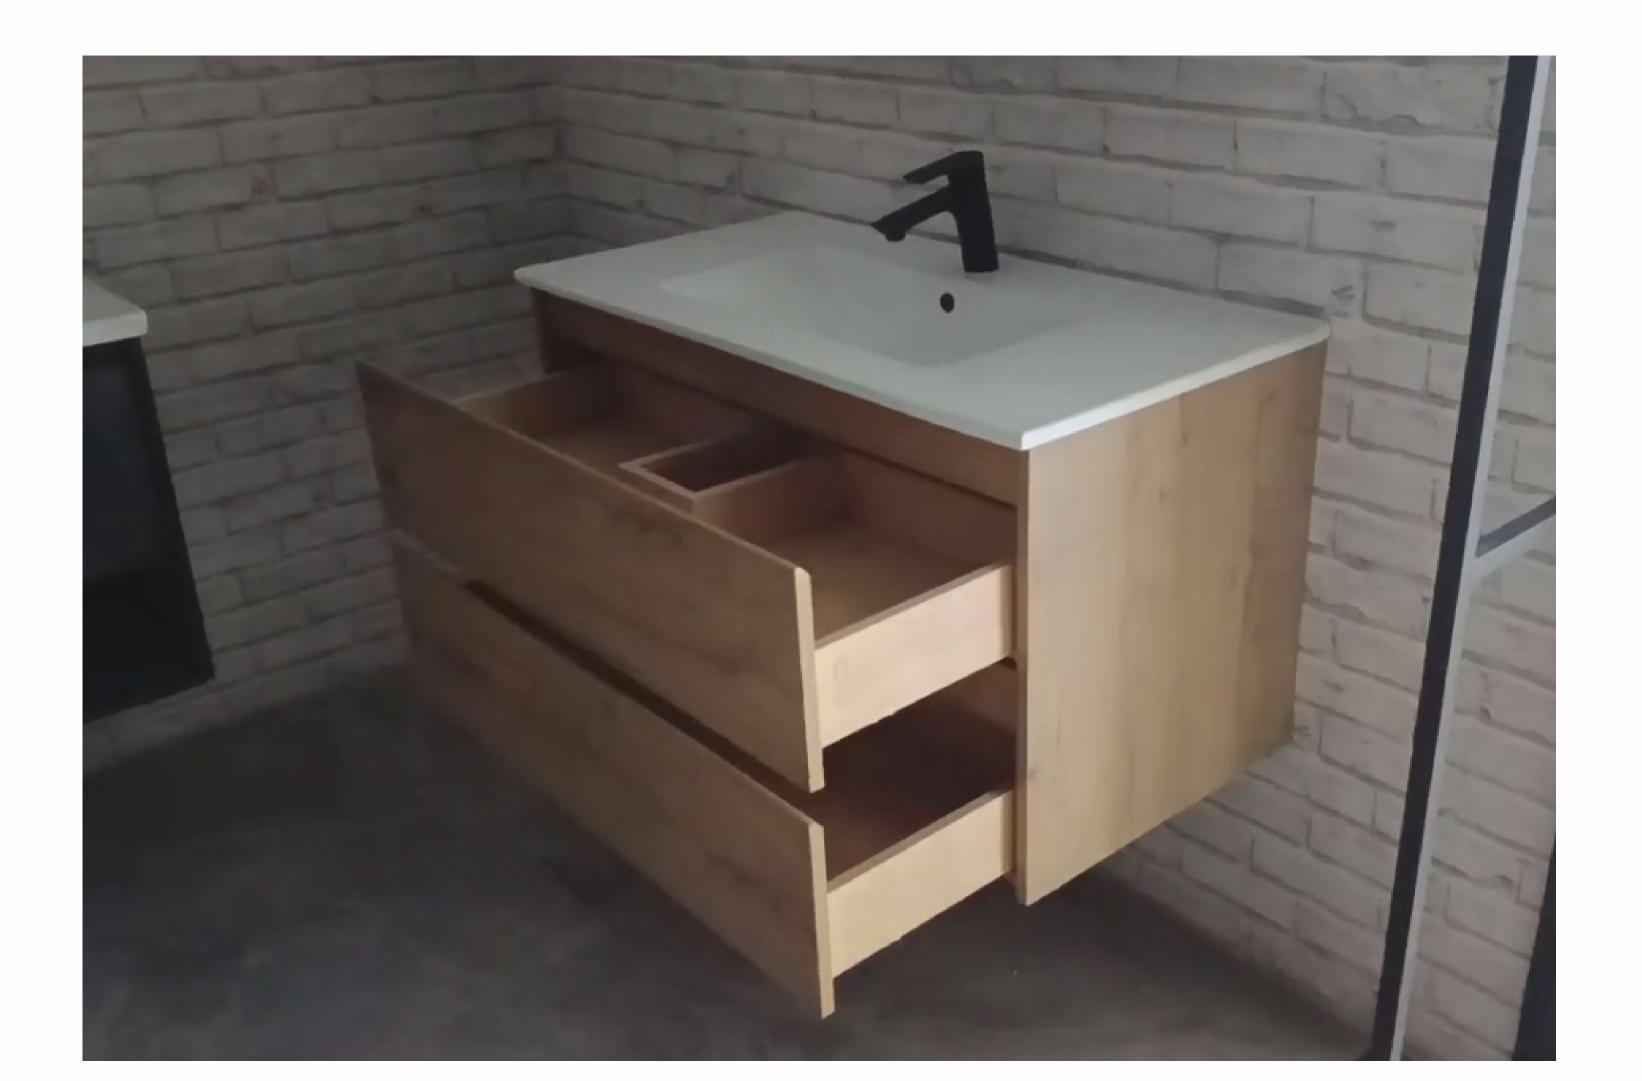

## Bella Vanity Range Simple, Robust, Versitle

The vanity is manufactured using green and environmentally friendly practices from oak plywood It comes in three melamine finishes. It can come as featured with a ceramic or gel coat finish or with a solid surface benchtop. There are 6 colour and texture options.

The vanities are designed with larger storage space and drawer dividers.

The hardware has damping buffers for smooth drawer opening and shutting.

The vanity can be customised from a selection of solid surface and concrete bench tops and any bowl you choose from our extensive range of solid surface and concrete basins.

Bella 1500 Vanity California Walnut

Bella 700 Vanity White Grain

Bella 600 Vanity Old Oak