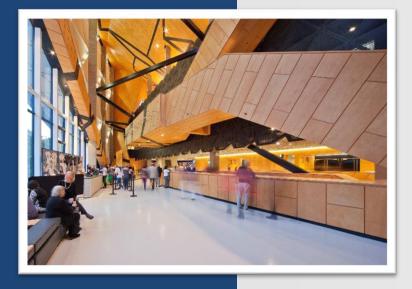

# AUSTRAL PREMIUM INTERIOR

For Walls, Ceilings and Furniture 100% Hoop Pine

Austral Premium Interior provides the best Hoop Pine finish available on the market today.

### Premium quality panel

Austral Premium Interior is a premium quality plywood panel designed for walls, ceilings and furniture applications.