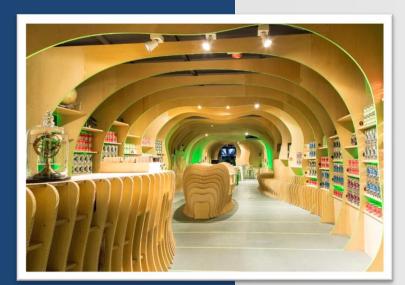

# AUSTRAL PREMIUM INTERIOR

For Walls, Ceilings and Furniture 100% Hoop Pine

Austral Premium Interior provides the best Hoop Pine finish available on the market today.

### Premium quality panel

Austral Premium Interior is a premium quality plywood panel designed for walls, ceilings and furniture applications.

### 100% Hoop Pine

Austral Premium Interior is a 100% Hoop Pine plywood panel, sourced from sustainable and renewable plantations in Southeast Queensland. Austral Premium Interior is RW/PEFC Certified.