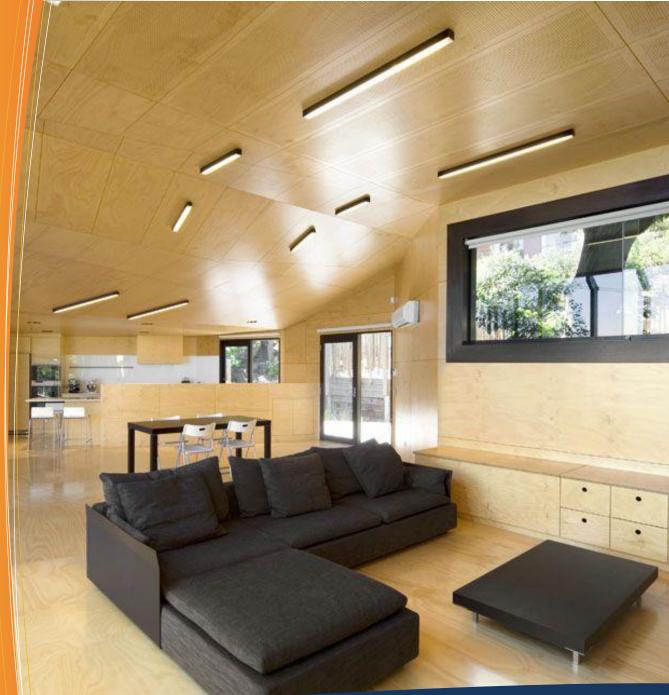

# AUSTRAL PREMIUM INTERIOR

For Walls, Ceilings and Furniture 100% Hoop Pine

Austral Premium Interior provides the best Hoop Pine finish available on the market today.

### Premium quality panel

Austral Premium Interior is a premium quality plywood panel designed for walls, ceilings and furniture applications.

### Acoustic options available

Perforations and slots are available in a number of patterns, providing a finish that is both functional and decorative.