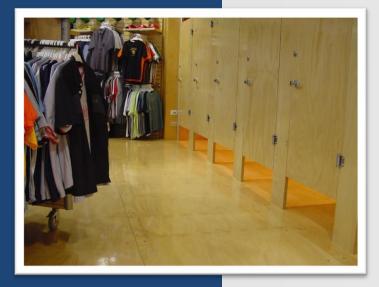

### **Austral Door Panel**

For free standing cabinetry doors, Austral Door Panel is recommended to minimise the possibility of warping. Austral Door Panel is a Hoop Pine veneered MDF board, enhancing flatness yet retaining the beautiful Hoop Pine look and feel.