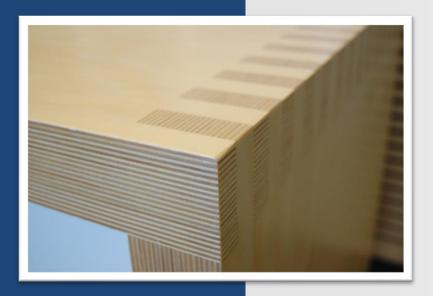

# AUSTRAL MULTIPLY FURNITURE

**Furniture Grade Panel** 100% Hoop Pine

Austral Multiply Furniture is a premium quality, furniture grade plywood panel, made from 100% Hoop Pine. Designed to make a feature of the edge, it is constructed using specially selected 1.5mm rotary peeled veneers, creating an even and aesthetically pleasing finish.

Both grades feature the same high quality "A" grade core, providing a premium edge finish.

## White glueline

Austral Multiply Furniture is manufactured with a white glueline (E0, C-Bond) to enhance the appearance.