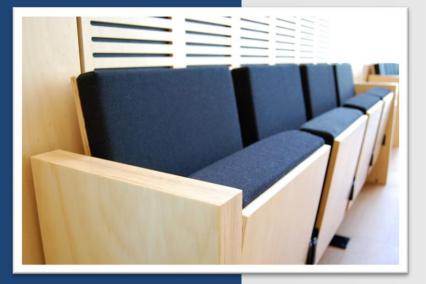

# AUSTRAL MULTIPLY FURNITURE

**Furniture Grade Panel** 100% Hoop Pine

Austral Multiply Furniture is a premium quality, furniture grade plywood panel, made from 100% Hoop Pine. Designed to make a feature of the edge, it is constructed using specially selected 1.5mm rotary peeled veneers, creating an even and aesthetically pleasing finish.

# Suitable for many furniture applications

Austral Multiply Furniture is perfect for many furniture grade applications including tables, chairs, desks, benches and decorative partitions.

# Grades available to suit your project

Austral Multiply Furniture is available in two grades depending on the requirements of your project.

- A-C is our premium grade Multiply. The face is typically consistent and uniform, and exhibits a warm, wood appearance.
- B-B presents a more natural appearance, using faces that exhibit natural characteristics. These include more swirling grain, colour variation and filled splits.

Both grades feature the same high quality "A" grade core, providing a premium edge finish.