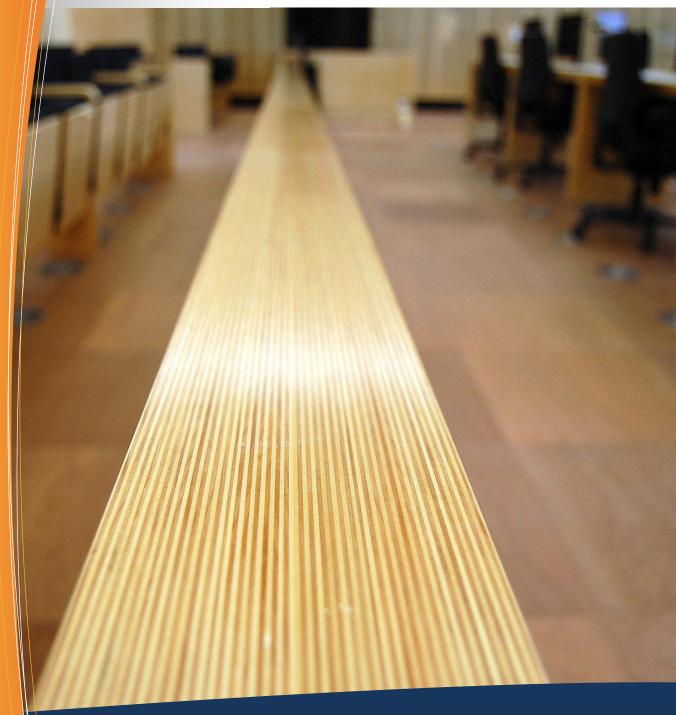

# AUSTRAL MULTIPLY FURNITURE

**Furniture Grade Panel** 100% Hoop Pine

Austral Multiply Furniture is a premium quality, furniture grade plywood panel, made from 100% Hoop Pine. Designed to make a feature of the edge, it is constructed using specially selected 1.5mm rotary peeled veneers, creating an even and aesthetically pleasing finish.

# Suitable for many furniture applications

Austral Multiply Furniture is perfect for many furniture grade applications including tables, chairs, desks, benches and decorative partitions.