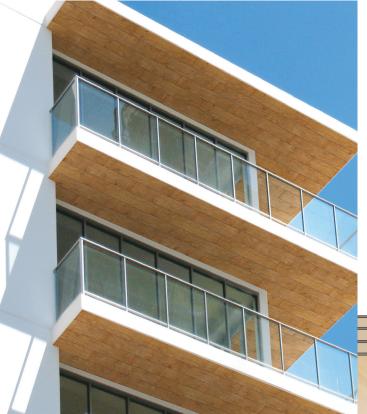

## NATURAL TIMBER PANELLING HAS NEVER BEEN THIS EASY.

Connectaply is a pre-finished plywood panelling system that is perfect for ceilings, soffits and internal walls. Available in 6 decorative finishes, connectaply is backed by a 7 year manufacturer's warranty.

Installation of connectaply couldn't be simpler. The panels 'connect' together whilst providing a 3mm shadow line around each panel. Connectaply is fixed using screws which are hidden by adjoining panels.