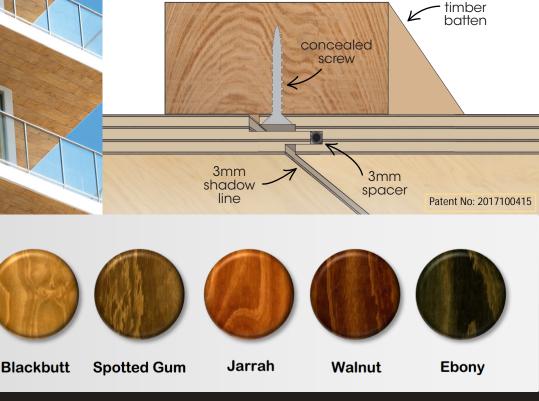

Installation of connectaply couldn't be simpler. The panels 'connect' together whilst providing a 3mm shadow line around each panel. Connectaply is fixed using screws which are hidden by adjoining panels.

## **FIXING DETAIL**