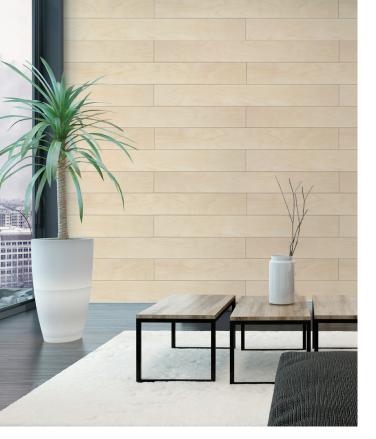

## NATURAL TIMBER PANELLING HAS NEVER BEEN THIS EASY.

Connectaply is a pre-finished plywood panelling system that is perfect for ceilings, soffits and internal walls. Available in 6 decorative finishes, connectaply is backed by a 7 year manufacturer's warranty.

Installation of connectaply couldn't be simpler. The panels 'connect' together whilst providing a 3mm shadow line around each panel. Connectaply is fixed using screws which are hidden by adjoining panels.

### **Connectaply FAST FACTS:**

- Made from `A' grade Exterior Hoop Pine plywood
- Unique 3 coat factory finish and 7 year manufacturer's warranty
- Installation is quick and easy, with hidden fixing
- 100% Australian Made with 100% Plantation Hoop Pine
- Acoustic and custom panel options also available on request.
- Connectaply panel dimensions 2400mm long, 280mm wide and 12.5mm in thickness.