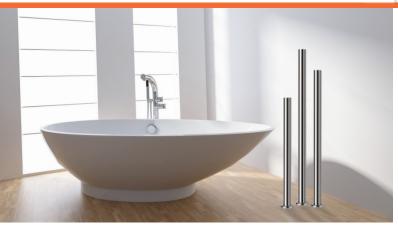

## Horizontal Square Heated Towel Rail

Product Code: HTW-1RHS

### **Square Heated Towel Rail Specs:**

Size: 650 x 40mm x 100mm
High-quality polished stainless steel
Operates at 20W on 240V
Concealed Cable

Price:

\$134.20

Combo Offer Price: 50% off with Heater and thermostat

\$67.10
Inc. GST/Per Single Rail

Coldbuster offers a range of mirror demisters which stick to the back of your mirror, warming the mirror surface to prevent misting and condensation during and after your bath or shower.