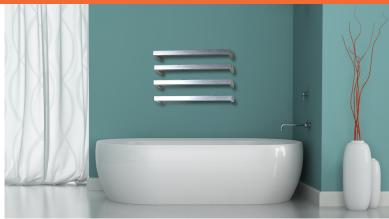

### Horizontal Round Heated Towel Rail

Product Code: HTW-1RHR

#### **Round Heated Towel Rail Specs:**

Size: 645mm x 32mm x 100mm High-quality polished stainless steel Operates at 20W on 240V Concealed cable

Price:
\$134.20
Inc. GST/Per Single Rail

Combo Offer Price: