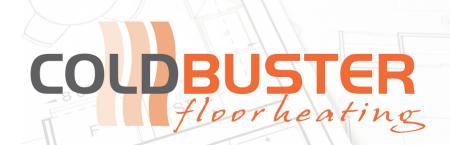

### **Heated Towel Rails**

Vertical Heated Towel Rails can transform you bathroom into an elegant, yet functional way to warm and dry your towels. With an optional towel hook, a single vertical heated towel rail can add a touch of luxury to those odd spaces in your bathroom where a vertical heated towel rail can be located. Vertical Heated towel rails can be installed singularly or in multiples, creating a modern and functional feature in your bathroom or ensuite.

**Product Code:** HTW-IRVR

Price:

\$295.90 Inc. GST/Per Single Rail Combo Offer Price:

50% off with Heater and thermostat

**SI47.95** 

Inc. GST/Per Set of 3 Rails

The Single Vertical Round Heated Towel Rail is 900mm x 40mm x 100mm, made of high-quality polished stainless steel. Unit operates at 35W on 240V with concealed cable.