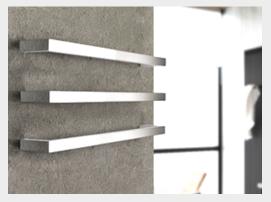

## Horizontal Square Heated Towel Rail

Product Code: HTW-1RHS

### **Square Heated Towel Rail Specs:**

Size: 650 x 40mm x 100mm
High-quality polished stainless steel
Operates at 20W on 240V
Concealed Cable

Price:

\$134.20

Combo Offer Price: 50% off with Heater and thermostat