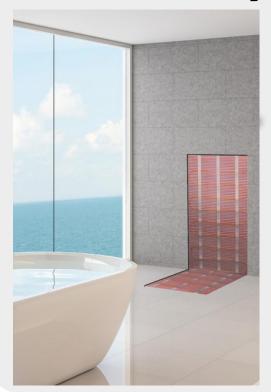

### **Under Floor Heating to Heat Your Towels**

Choose any towel rail, doesn't need to be heated! Use Coldbuster's under floor heating system to dry and warm your towels.

If your under-floor heating is under-tile heating, it can be extended from under your floors and up the wall to your towel rails, where it is hidden behind the wall tiles. In this case you would heat your towels simultaniousy with your floor heating.

If your under-floor heating is in-screed (or also under tile), a separate on wall towel heating system creates radiant heat from your bathroom wall. These two towel heating options are installed before tiling or plastering, creating a hidden towel heating system.

### On Wall Towel Heating

Head Office:

8/81 Frenchs Forest Rd E Frenchs Forest NSW 2086 For Free Quote Australia-Wide:

Call: 1800 85 75 65
Email: sales@coldbuster.com.au

Find Us Online:

Website: www.coldbuster.com.au
LinkedIn: @coldbusterfloorheating
Facebook: @coldbusterfloorheating
Instagram: @coldbusterfloorheating