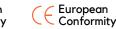

### **Under Floor Heating to Heat Your Towels**

Choose any towel rail, doesn't need to be heated! Use Coldbuster's under floor heating system to dry and warm your towels.

If your under-floor heating is under-tile heating, it can be extended from under your floors and up the wall to your towel rails, where it is hidden behind the wall tiles. In this case you would heat your towels simultaniousy with your floor heating.

If your under-floor heating is in-screed (or also under tile), a separate on wall towel heating system creates radiant heat from your bathroom wall. These two towel heating options are installed before tiling or plastering, creating a hidden towel heating system.

### Extended Under Floor Heating

Artist Impression.

Once the installation is complete, the heating system will be hidden from view behind the final wall finish.