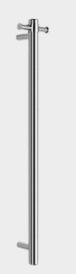

### **Heated Towel Rails**

Vertical Heated Towel Rails can transform you bathroom into an elegant, yet functional way to warm and dry your towels. With an optional towel hook, a single vertical heated towel rail can add a touch of luxury to those odd spaces in your bathroom where a vertical heated towel rail can be located. Vertical Heated towel rails can be installed singularly or in multiples, creating a modern and functional feature in your bathroom or ensuite.

**Product Code:** HTW-IRVR

Price:

\$295.90 Inc. GST/Per Single Rail Combo Offer Price:

50% off with Heater and thermostat

**SI47.95** 

Inc. GST/Per Set of 3 Rails

The Single Vertical Round Heated Towel Rail is 900mm x 40mm x 100mm, made of high-quality polished stainless steel. Unit operates at 35W on 240V with concealed cable.