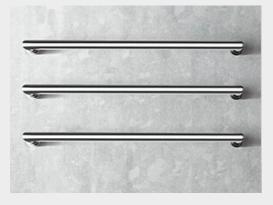

### Horizontal Round Heated Towel Rail

Product Code: HTW-1RHR

#### **Round Heated Towel Rail Specs:**

Size: 645mm x 32mm x 100mm High-quality polished stainless steel Operates at 20W on 240V Concealed cable

Price:
\$134.20
Inc. GST/Per Single Rail

Combo Offer Price: