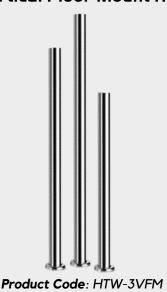

#### Vertical Floor Mount Heated Towel Rail

Vertical Floor Mount Heated Towel Rails will add a touch of class to any bathroom. Vertical rails come as a set of 3 (700mm, 800mm & 1000mm) and can be mounted in a straight line or staggered to provide a dramatic setting to compliment your free-standing bathtub or shower.

Price:

*\$7*30.30

Inc. GST/Per Set of 3 Rails

Combo Offer Price: 50% off with Heater and thermostat

\$365.15

Inc. GST/Per Set of 3 Rails

The Vertical Floor Mount Heated Towel Rails are 700mm x 50mm, 800mm x 50mm and 1000mm x 50mm, made of high-quality polished stainless steel. Units operates at 53W on 240V with concealed cable.