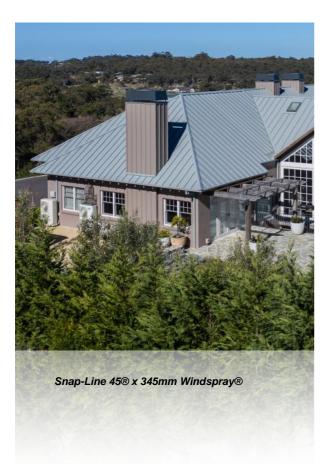

#### Snap-Line 45®

With a 45mm deep, thin rib Snap-Line 45® has Standard cover widths of 305mm, 345mm and 445mm. To offer even more flexibility, these can be varied from 305 mm to 610mm.

Choose from various materials such as Colorbond®, Zincalume®, Zinc, Copper, Aluminium, Stainless Steel, Corten and the Uni-Cote® Lux Range. This gives the designer and architect many options when looking to achieve the desired aesthetics for their roofing and walling project.

Extensively tested and certified by an independent engineer in accordance to AS1562.1-1992,

Snap-Line 45<sup>®</sup> is a structural, self supporting profile that does not require continuous backing \*. It is the strongest architectural profile in the market. Performance Test Data available upon request.

\*Softer metals such as Zinc and Copper will require continuous substrate backing under the sheet.

- Engineered & certified
- Variable cover widths
- Easy to install
- Cut to length daily
- Various materials available
- Mobile roll forming available for long lengths