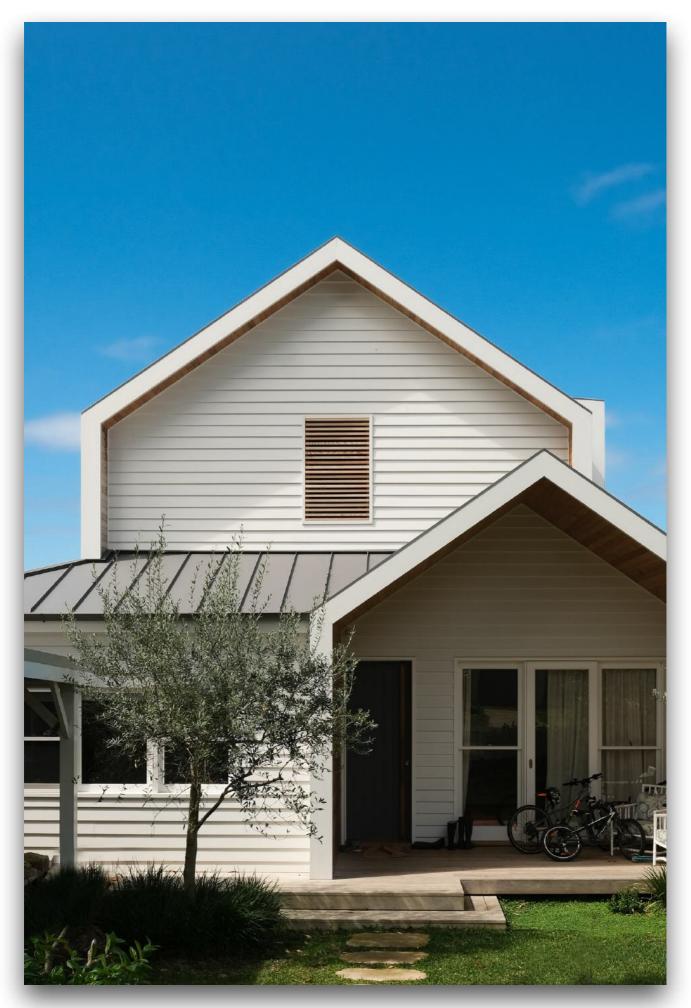

#### Snap-Line 45®

With a 45mm deep, thin rib Snap-Line 45® has Standard cover widths of 305mm, 345mm and 445mm. To offer even more flexibility, these can be varied from 305 mm to 610mm.

Choose from various materials such as Colorbond®, Zincalume®, Zinc, Copper, Aluminium, Stainless Steel, Corten and the Uni-Cote® Lux Range. This gives the designer and architect many options when looking to achieve the desired aesthetics for their roofing and walling project.

Extensively tested and certified by an independent engineer in accordance to AS1562.1-1992,

Snap-Line 45<sup>®</sup> is a structural, self supporting profile that does not require continuous backing \*. It is the strongest architectural profile in the market. Performance Test Data available upon request.

\*Softer metals such as Zinc and Copper will require continuous substrate backing under the sheet.

- Engineered & certified
- Variable cover widths
- Easy to install
- Cut to length daily
- Various materials available
- Mobile roll forming available for long lengths