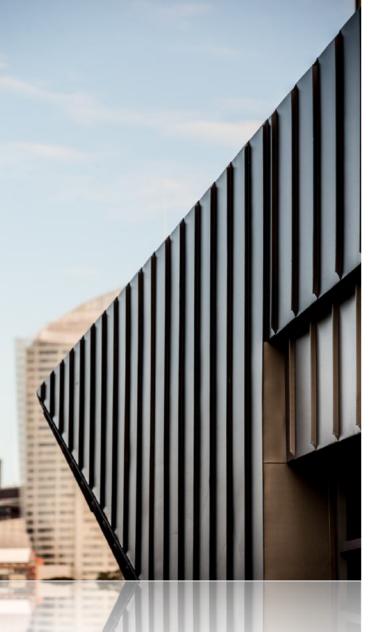

#### Snap-Line 45®

With a 45mm deep, thin rib Snap-Line 45® has Standard cover widths of 305mm, 345mm and 445mm. To offer even more flexibility, these can be varied from 305 mm to 610mm.

Choose from various materials such as Colorbond®, Zincalume®, Zinc, Copper, Aluminium, Stainless Steel, Corten and the Uni-Cote® Lux Range. This gives the designer and architect many options when looking to achieve the desired aesthetics for their roofing and walling project.

Extensively tested and certified by an independent engineer in accordance to AS1562.1-1992,

Snap-Line 45<sup>®</sup> is a structural, self supporting profile that does not require continuous backing \*. It is the strongest architectural profile in the market. Performance Test Data available upon request.

\*Softer metals such as Zinc and Copper will require continuous substrate backing under the sheet.

- Engineered & certified
- Variable cover widths
- Easy to install
- Cut to length daily
- Various materials available
- Mobile roll forming available for long lengths