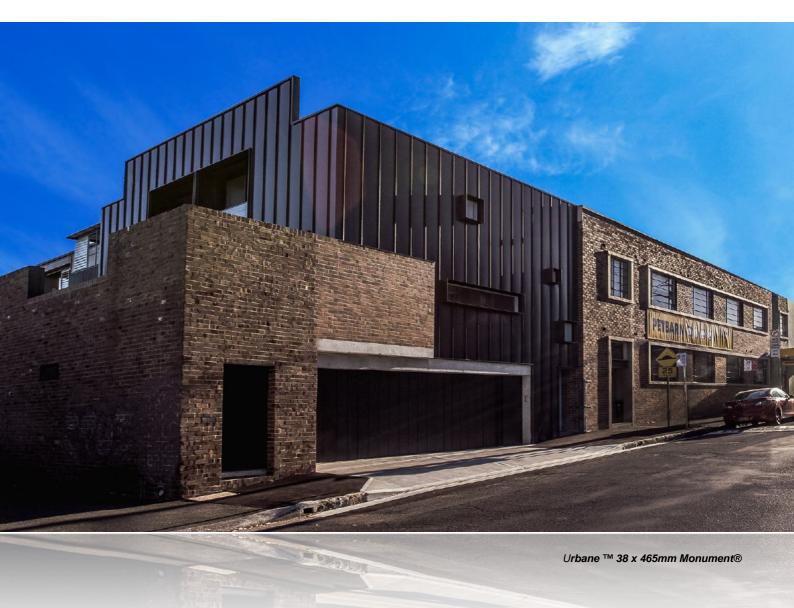

#### UrbanE ™

UrbanE<sup>™</sup> can be used for facade or roofing applications. Available in 25mm and 38mm rib height, it comes in various widths and lengths to suit your project.

UrbanE<sup>TM</sup> has a thin rib and wide tray with a perforated fixing strip along one side.

There is no need for fixing clips and the additional operation of seaming. This ensures the speed and ease of installation whilst allowing for expansion and contraction.

Choose from various materials such as Colorbond®, Zincalume®, Zinc, Copper, Stainless Steel, Aluminium and the Uni-Cote® Lux range.

25mm or 38mm

295 - 495mm

**AESTHETIC - VERSATILE - EASY TO INSTALL.** 

Expression™ Corten