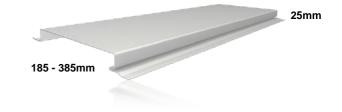

#### Expression ™

Expression™ is a contemporary wall cladding system installed with a ventilated air gap for external and internal applications. The panels are connected by an interlocking groove giving it an elegant appearance of a recessed joint. The reveal panel can range from 185mm to 685mm. Shadow lines can range from 0mm to 25mm.