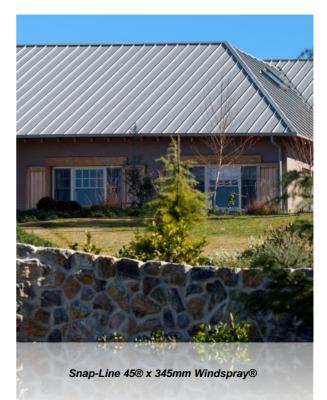

#### Snap-Line 45®

With a 45mm deep, thin rib Snap-Line 45® has Standard cover widths of 305mm, 345mm and 445mm. To offer even more flexibility, these can be varied from 305 mm to 610mm.

Choose from various materials such as Colorbond®, Zincalume®, Zinc, Copper, Aluminium, Stainless Steel, Corten and the Uni-Cote® Lux Range. This gives the designer and architect many options when looking to achieve the desired aesthetics for their roofing and walling project.

Extensively tested and certified by an independent engineer in accordance to AS1562.1-1992,

Snap-Line 45<sup>®</sup> is a structural, self supporting profile that does not require continuous backing \*. It is the strongest architectural profile in the market. Performance Test Data available upon request.

\*Softer metals such as Zinc and Copper will require continuous substrate backing under the sheet.

- Engineered & certified
- Variable cover widths
- Easy to install
- Cut to length daily
- Various materials available
- Mobile roll forming available for long lengths