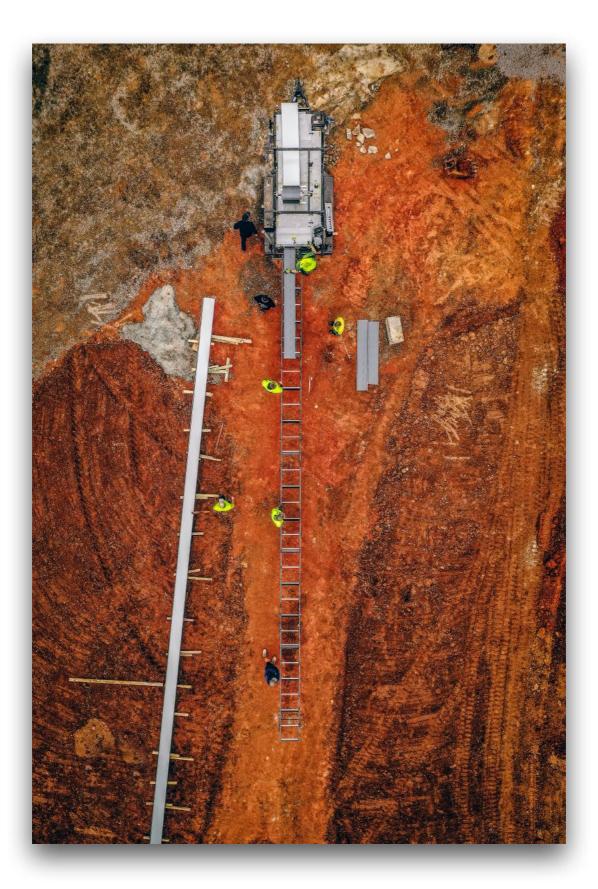

## SNAP TABLE PRO

Ready to save time and money on your next Snap-Line45® roof panel preparation? The Snap-Line® Table PRO greatly reduces the costs associated with being on a job site by cutting down the time to complete most jobs by approximately 40%. Reducing labour hours for a job makes a real and significant difference and we are prepared to help you implement the Snap-Line® Table Pro so that you can start seeing these savings as soon as possible!

#### COMPLETE FULL PANEL PREPARATION IN SECONDS CUTS NOTCHES & HEMS YOUR EAVES, HIPS & VALLEYS TRANSPORTABLE ADJUSTABLE JACKS FOR LEVELLING

Site Inspection, Fees, Terms & Conditions Apply

PHONE 1300 742 011 - EMAIL: <u>APS@NO1ROOFING.COM.AU</u> - <u>WWW.NO1APS.COM.AU</u>