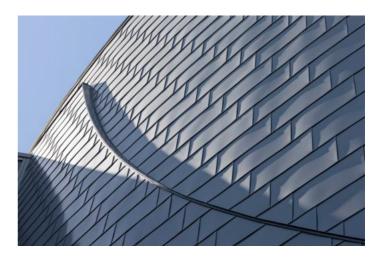

#### Genesis ™

Genesis<sup>™</sup> is available in single or double seams and can be used for facades or roofing.

With its thin rib and wide tray, it gives a modern appearance using concealed fixing and crimping techniques to lap panels along entire lengths.

The support needs to be ventilated rigid and continuous where all parts of the standing seam panels are laid.

Choose from various materials such as Colorbond®, Zincalume®, Zinc, Copper, Aluminium, Corten and the Uni-Cote® Lux range.

- Original architectural seamed profile
- Single or double seam
- Variable tray widths
- Cut to length daily
- Various materials available

Genesis<sup>™</sup> VMZinc<sup>®</sup> Anthra

Available in Standard and Custom Modules