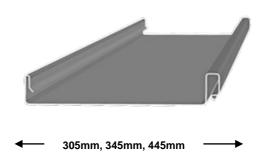

#### Snap-Line 45®

With a 45mm deep, thin rib Snap-Line 45® has Standard cover widths of 305mm, 345mm and 445mm. To offer even more flexibility, these can be varied from 305 mm to 610mm.

Choose from various materials such as Colorbond®, Zincalume®, Zinc, Copper, Aluminium, Stainless Steel, Corten and the Uni-Cote® Lux Range. This gives the designer and architect many options when looking to achieve the desired aesthetics for their roofing and walling project.

Extensively tested and certified by an independent engineer in accordance to AS1562.1-1992,

Snap-Line 45<sup>®</sup> is a structural, self supporting profile that does not require continuous backing \*. It is the strongest architectural profile in the market. Performance Test Data available upon request.

\*Softer metals such as Zinc and Copper will require continuous substrate backing under the sheet.

- Engineered & certified
- Variable cover widths
- Easy to install
- Cut to length daily
- Various materials available
- Mobile roll forming available for long lengths