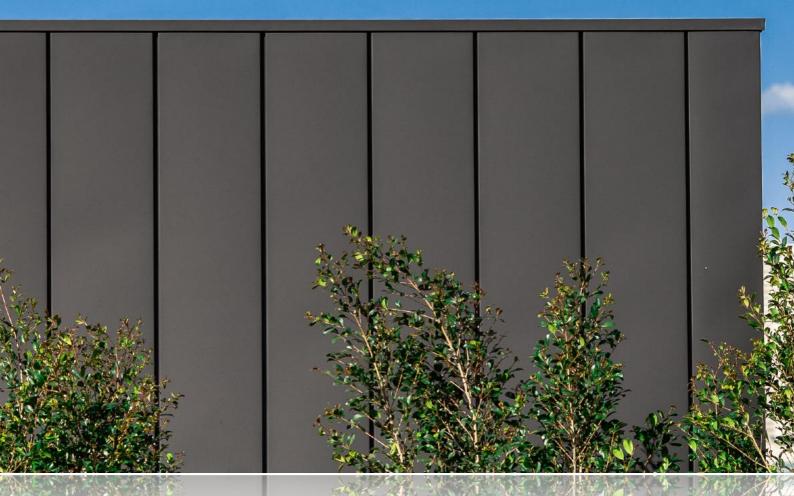

#### Expression ™

Expression™ is a contemporary wall cladding system installed with a ventilated air gap for external and internal applications. The panels are connected by an interlocking groove giving it an elegant appearance of a recessed joint. The reveal panel can range from 185mm to 685mm. Shadow lines can range from 0mm to 25mm.

Expression™ is laid and fixed down on the grooved flange using concealed fasteners directly onto the batten. The panels are connected by inserting the male flange into the groove.

The panels can be laid horizontally, vertically or diagonally. In the case of non vertical walls additional steps must be taken to provide waterproofing for the main structure.

Choose from various materials such as Colorbond®, Zincalume®, Zinc, Copper, Aluminium, Stainless Steel,

- Wall cladding system
- Reveal widths variable
- Variable shadow lines
- Cut to length daily
- Available in various materials