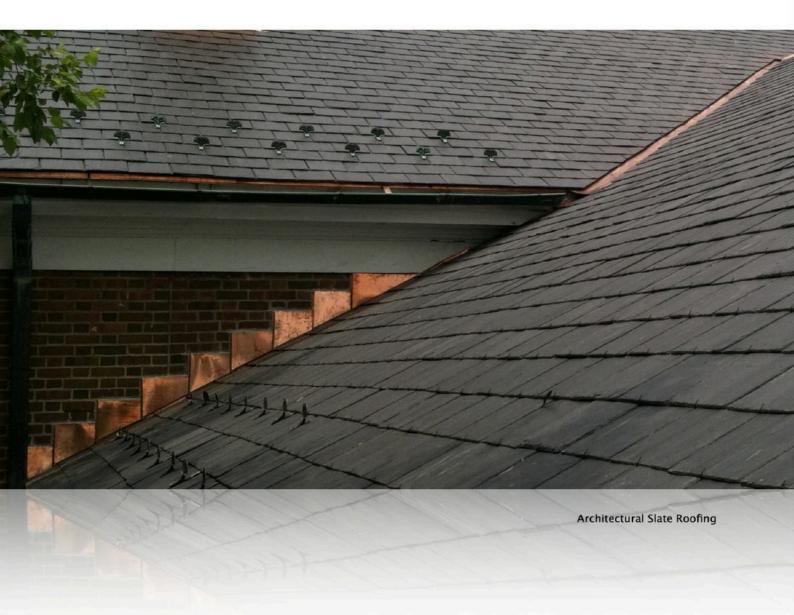

## INNOVATIVE

READYSLATE<sup>®</sup>, the first pre-assembled natural slate roofing system, developed and patented by CUPA GROUP, world leaders in slate production.

ready>>slate

FASTER AND EASIER LIGHTWEIGHT NATURAL SLATE ROOFING

#### DURABILITY

Natural slate is a long-lasting, high strength, weatherproof and fire resistant natural material which holds natural beauty and remains unchanged over time in terms.

#### ECOLOGY

Our 100% natural slate is split by hand and uses no additional chemicals, which combined with its unmatchable durability, makes it a sustainable material with low environmental impact.

#### PERSONALITY

Characterized by its natural sheen and incomparable texture, natural slate is an elegant material, bringing prestige to any surface. Each natural slate extracted is unique.

### SIMPLE - NATURAL - EFFICIENT - DURABLE - EASY TO INSTALL.

Eclipse™ Colorbond® Matt Basalt®

Eclipse™ Colorbond® Matt Basalt®

Genesis™ Onyx™ Aluminium / Colorbond® Matt Monument®

Genesis™ Onyx™ Aluminium / Colorbond® Matt Monument®