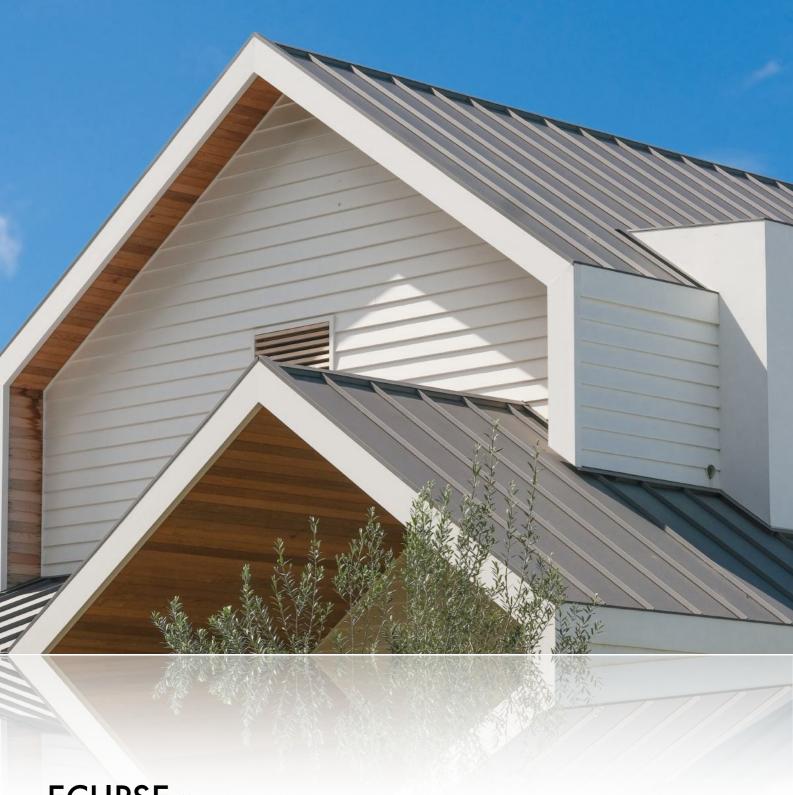

#### Eclipse™

Eclipse<sup>™</sup> is a lightweight cladding system ideal for both roof and walling applications in commercial, industrial and residential environments.

It's thin distinctive ribs and wide pans give it visual appeal. Eclipse™ looks similar to traditional Standing Seam but removes the requirement to manually seam the joints due to the "snapping" process. Available in 25mm and 38mm ribs heights, Eclipse™ can be manufactured in various widths to suit new construction or renovation projects.

The panels are held in place with a concealed fix clip which allows infinite expansion and contraction.

Choose from various materials such as Colorbond®, Zincalume®, Zinc, Copper, Aluminium, Stainless Steel ,Corten and the UniCote® Lux range.

285mm - 520mm