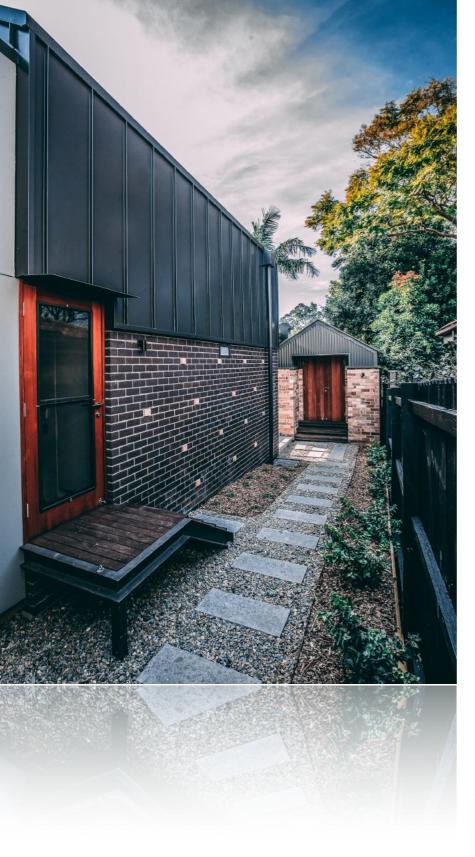

#### UrbanE ™

UrbanE<sup>™</sup> can be used for facade or roofing applications. Available in 25mm and 38mm rib height, it comes in various widths and lengths to suit your project.

UrbanE<sup>TM</sup> has a thin rib and wide tray with a perforated fixing strip along one side.

There is no need for fixing clips and the additional operation of seaming. This ensures the speed and ease of installation whilst allowing for expansion and contraction.

Choose from various materials such as Colorbond®, Zincalume®, Zinc, Copper, Stainless Steel, Aluminium and the Uni-Cote® Lux range.

25mm or 38mm

295 - 495mm

**AESTHETIC - VERSATILE - EASY TO INSTALL.** 

Expression™ Corten