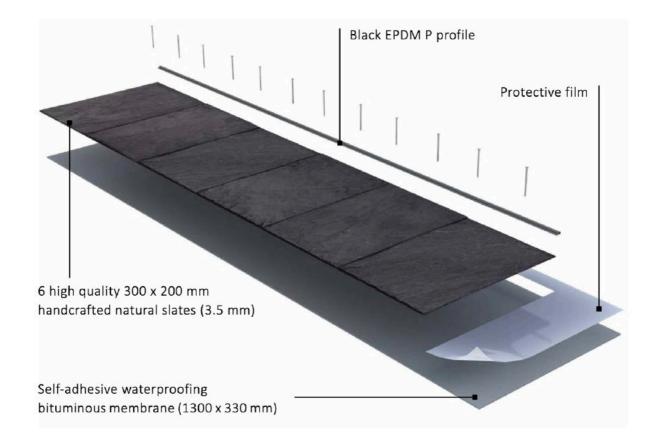

## INNOVATIVE

READYSLATE<sup>®</sup>, the first pre-assembled natural slate roofing system, developed and patented by CUPA GROUP, world leaders in slate production.

ready>>slate

FASTER AND EASIER LIGHTWEIGHT NATURAL SLATE ROOFING

#### DURABILITY

Natural slate is a long-lasting, high strength, weatherproof and fire resistant natural material which holds natural beauty and remains unchanged over time in terms.

#### ECOLOGY

Our 100% natural slate is split by hand and uses no additional chemicals, which combined with its unmatchable durability, makes it a sustainable material with low environmental impact.

#### PERSONALITY

Characterized by its natural sheen and incomparable texture, natural slate is an elegant material, bringing prestige to any surface. Each natural slate extracted is unique.