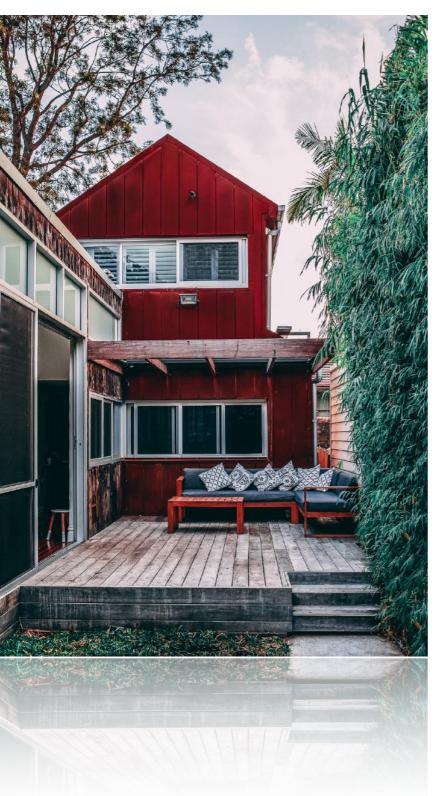

#### Snap-Line 45®

With a 45mm deep, thin rib Snap-Line 45® has Standard cover widths of 305mm, 345mm and 445mm. To offer even more flexibility, these can be varied from 305 mm to 610mm.

Choose from various materials such as Colorbond®, Zincalume®, Zinc, Copper, Aluminium, Stainless Steel, Corten and the Uni-Cote® Lux Range. This gives the designer and architect many options when looking to achieve the desired aesthetics for their roofing and walling project.

Extensively tested and certified by an independent engineer in accordance to AS1562.1-1992,

Snap-Line 45<sup>®</sup> is a structural, self supporting profile that does not require continuous backing \*. It is the strongest architectural profile in the market. Performance Test Data available upon request.