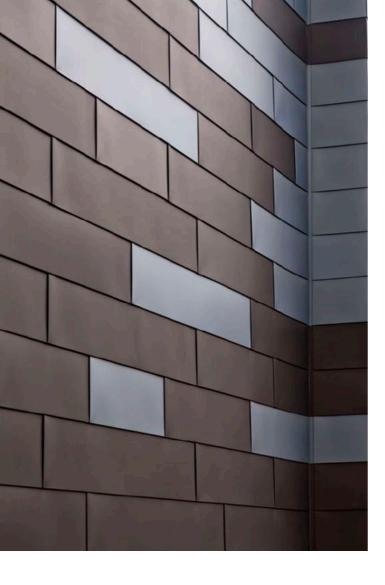

#### Snap-Line 45®

With a 45mm deep, thin rib Snap-Line 45® has Standard cover widths of 305mm, 345mm and 445mm. To offer even more flexibility, these can be varied from 305 mm to 610mm.

Choose from various materials such as Colorbond®, Zincalume®, Zinc, Copper, Aluminium, Stainless Steel, Corten and the Uni-Cote® Lux Range. This gives the designer and architect many options when looking to achieve the desired aesthetics for their roofing and walling project.

Extensively tested and certified by an independent engineer in accordance to AS1562.1-1992,

Snap-Line 45<sup>®</sup> is a structural, self supporting profile that does not require continuous backing \*. It is the strongest architectural profile in the market. Performance Test Data available upon request.

\*Softer metals such as Zinc and Copper will require continuous substrate backing under the sheet.

- Engineered & certified
- Variable cover widths
- Easy to install
- Cut to length daily
- Various materials available
- Mobile roll forming available for long lengths