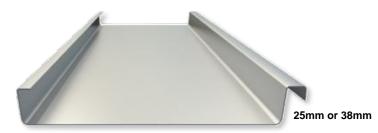

#### UrbanE ™

UrbanE<sup>™</sup> can be used for facade or roofing applications. Available in 25mm and 38mm rib height, it comes in various widths and lengths to suit your project.

UrbanE<sup>TM</sup> has a thin rib and wide tray with a perforated fixing strip along one side.

There is no need for fixing clips and the additional operation of seaming. This ensures the speed and ease of installation whilst allowing for expansion and contraction.

Choose from various materials such as Colorbond®, Zincalume®, Zinc, Copper, Stainless Steel, Aluminium and the Uni-Cote® Lux range.

25mm or 38mm

295 - 495mm

**AESTHETIC - VERSATILE - EASY TO INSTALL.** 

Expression™ Corten