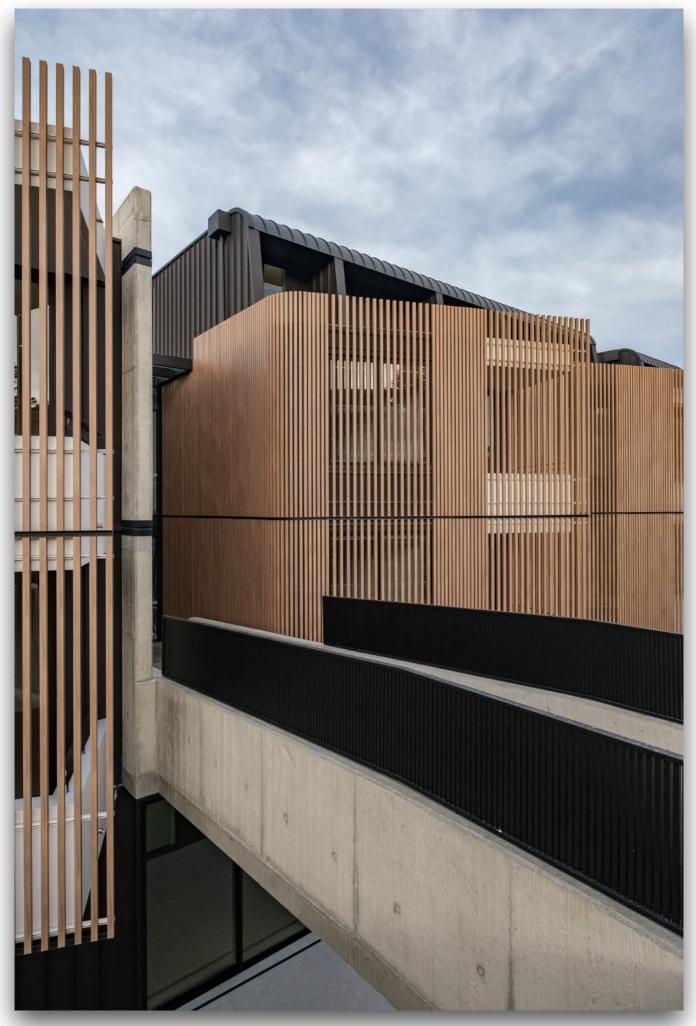

## UrbanE M ARCHITECTURAL PANELS

#### UrbanE ™

UrbanE<sup>™</sup> can be used for facade or roofing applications. Available in 25mm and 38mm rib height, it comes in various widths and lengths to suit your project.

UrbanE<sup>TM</sup> has a thin rib and wide tray with a perforated fixing strip along one side.

There is no need for fixing clips and the additional operation of seaming. This ensures the speed and ease of installation whilst allowing for expansion and contraction.

Choose from various materials such as Colorbond®, Zincalume®, Zinc, Copper, Stainless Steel, Aluminium and the Uni-Cote® Lux range.