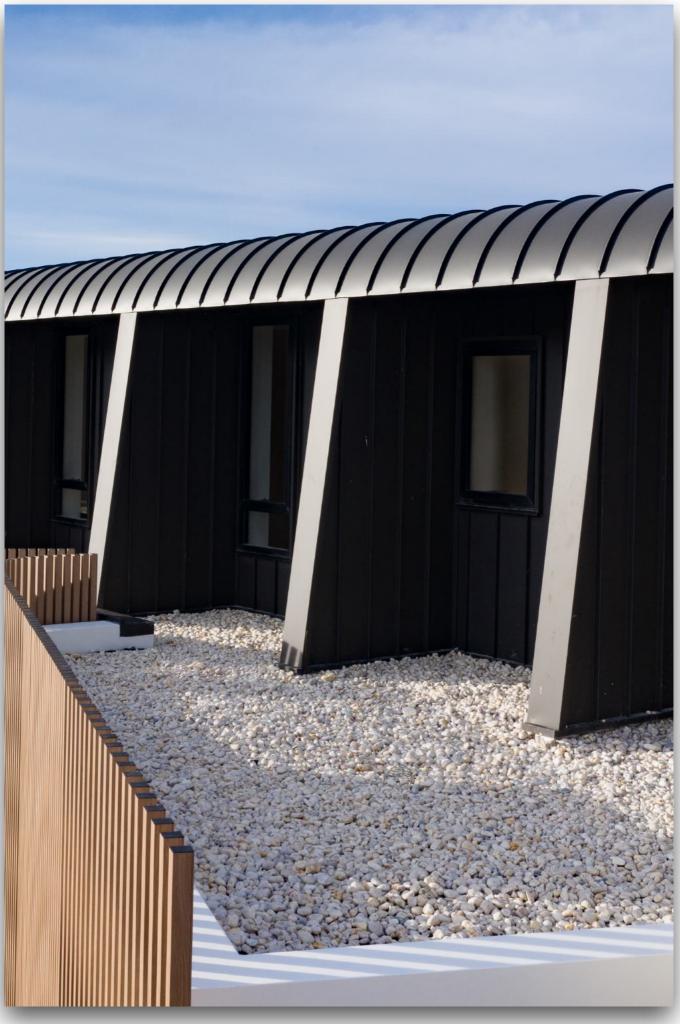

## GENESISTM ARCHITECTURAL PANELS

#### Genesis ™

Genesis<sup>™</sup> is available in single or double seams and can be used for facades or roofing.

With its thin rib and wide tray, it gives a modern appearance using concealed fixing and crimping techniques to lap panels along entire lengths.

The support needs to be ventilated rigid and continuous where all parts of the standing seam panels are laid.

Choose from various materials such as Colorbond®, Zincalume®, Zinc, Copper, Aluminium, Corten and the Uni-Cote® Lux range.

- Original architectural seamed profile
- Single or double seam
- Variable tray widths
- Cut to length daily
- Various materials available

Genesis<sup>™</sup> VMZinc<sup>®</sup> Anthra

Available in Standard and Custom Modules