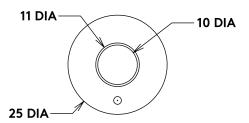

light variations will occur from piece to piece. Production marks may include slight pour ripples or surface pitting. It will arrive with a bright finish but will oxidise and darken over time to reveal a distinctive patina.



Bronze



Patinated Bronze



Aluminum

Product Range Available in: Lever 01 Bronze



Patinated Bronze

Aluminum





**BANKSTON** -

Product Range

Available in:





Patinated Bronze



Bronze

Aluminum









# Product Range Pull 01

Available in:







Bronze

Patinated Bronze

Aluminum









**Edition Office** 

**BANKSTON** 









BANKSTON

Product Range

**Pull 03** 2 Sizes: W38xH160mm | W40xH160mm Available in:









Aluminum





BANKSTON --

**BANKSTON** 

#### Accessories

## Robe Hook

Available in:







Patinated Bronze



Aluminum









#### Accessories



Available in:





Bronze

Patinated Bronze

Aluminum



**BANKSTON** 





**Edition Office** 

Accessories

## Escutcheon







Bronze

Patinated Bronze