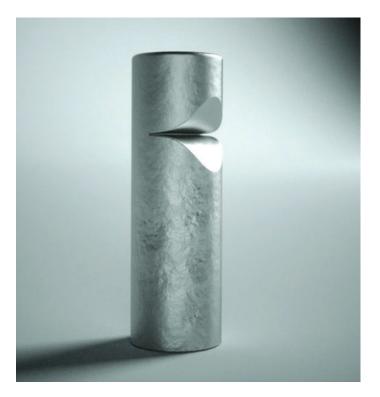

Showcasing an unconventional use of bronze and aluminum and a unique sand-casting fabrication process, the range celebrates the inherent qualities of materiality. The casting, and subsequent tumbling of individual components to smooth and soften, allow a remnant of the process to remain in the finished product. The pieces tell of a journey from solid to liquid and back again, speaking to the fundaments of a core identity, and the nature of permutation itself. BANKSTON -

# Product Range Pull 01

Available in:

Bronze

Patinated Bronze

Aluminum

**Edition Office** 

**BANKSTON** 

BANKSTON