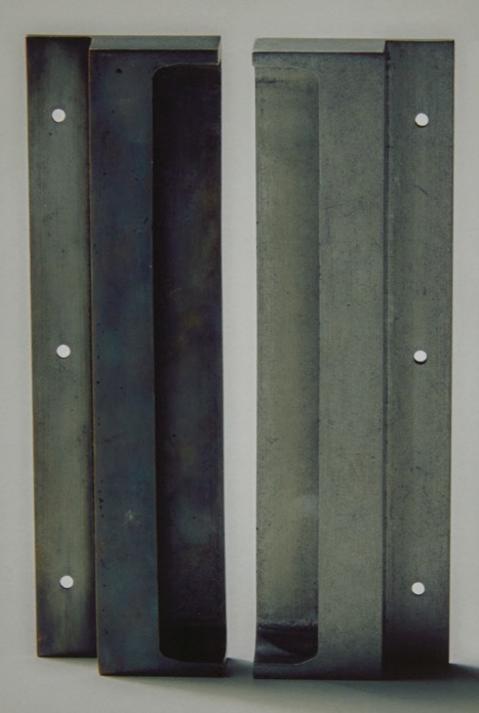

Product Range

**Pull 03** 2 Sizes: W38xH160mm | W40xH160mm Available in:

Aluminum

BANKSTON --

**BANKSTON** 