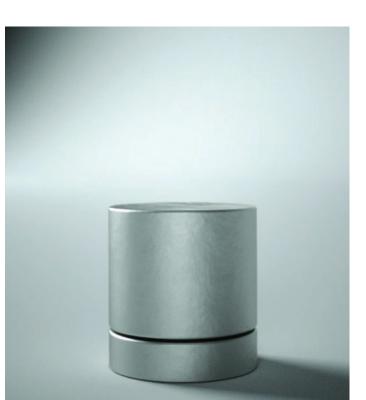

slight pour ripples or surface pitting. It will arrive with a bright finish but will oxidise and darken over time to reveal a distinctive patina.



Bronze



Patinated Bronze



Aluminum

Product Range Available in: Lever 01 Bronze



Patinated Bronze

Aluminum





**BANKSTON** -

Product Range

Available in:





Patinated Bronze



Bronze

Aluminum









# Product Range Pull 01

Available in:







Bronze

Patinated Bronze

Aluminum









**Edition Office** 

**BANKSTON** 









BANKSTON

Product Range

**Pull 03** 2 Sizes: W38xH160mm | W40xH160mm Available in:









Aluminum





BANKSTON --

**BANKSTON** 

#### Accessories

## Robe Hook

Available in:







Patinated Bronze



Aluminum









#### Accessories



Available in:





Bronze

Patinated Bronze

Aluminum



**BANKSTON** 





**Edition Office** 

Accessories

## Escutcheon







Bronze

Patinated Bronze