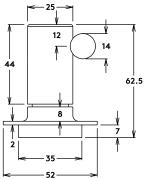

# Product Range Pull 01

Available in:

Bronze

Patinated Bronze

Aluminum

**Edition Office** 

**BANKSTON** 

BANKSTON