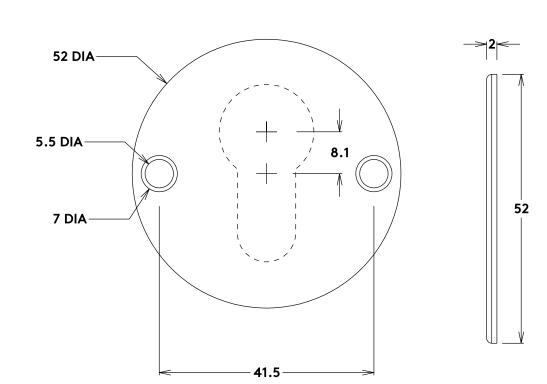

over time to reveal a distinctive patina.



Bronze



Patinated Bronze



Aluminum

Product Range Available in: Lever 01 Bronze



Patinated Bronze

Aluminum





**BANKSTON** -

Product Range

Available in:





Patinated Bronze



Bronze

Aluminum









# Product Range Pull 01

Available in:







Bronze

Patinated Bronze

Aluminum









**Edition Office** 

**BANKSTON** 









BANKSTON

Product Range

**Pull 03** 2 Sizes: W38xH160mm | W40xH160mm Available in:









Aluminum





BANKSTON --

**BANKSTON** 

#### Accessories

## Robe Hook

Available in:







Patinated Bronze



Aluminum









#### Accessories



Available in:





Bronze

Patinated Bronze

Aluminum



**BANKSTON** 





**Edition Office** 

Accessories

## Escutcheon







Bronze

Patinated Bronze