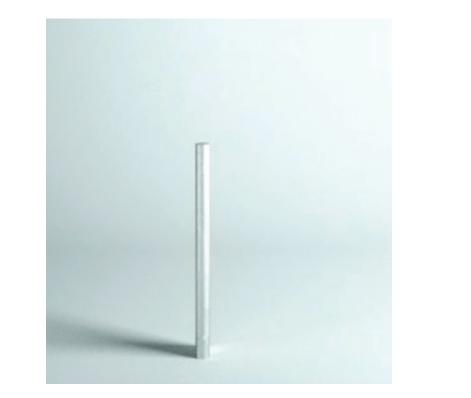

Product Range

**Pull 03** 2 Sizes: W38xH160mm | W40xH160mm Available in:

Aluminum

BANKSTON --

**BANKSTON** 