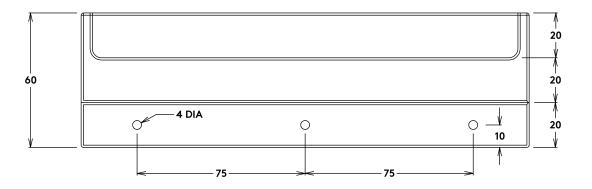

Product Range

**Pull 03** 2 Sizes: W38xH160mm | W40xH160mm Available in:

Aluminum

BANKSTON --

**BANKSTON** 