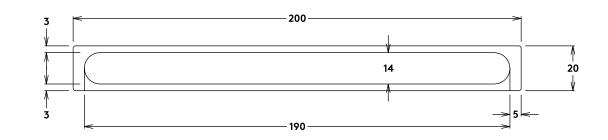

Product Range

**Pull 03** 2 Sizes: W38xH160mm | W40xH160mm Available in:

Aluminum

BANKSTON --

**BANKSTON** 