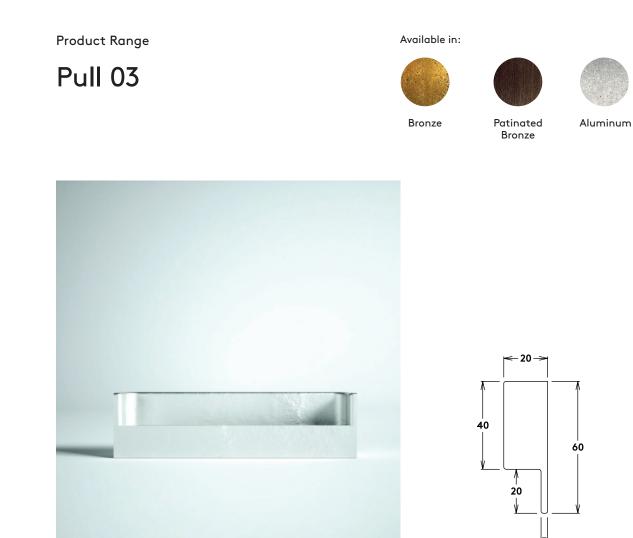

Product Range

**Pull 03** 2 Sizes: W38xH160mm | W40xH160mm Available in:

Aluminum

BANKSTON --

**BANKSTON** 