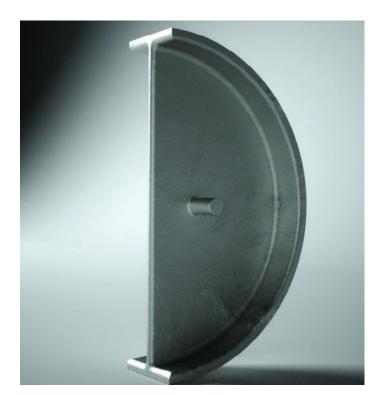

Product Range

**Pull 03** 2 Sizes: W38xH160mm | W40xH160mm Available in:

Aluminum

BANKSTON --

**BANKSTON** 