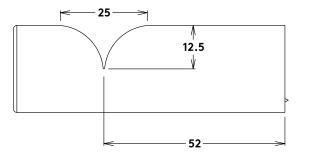

Product Range

**Pull 03** 2 Sizes: W38xH160mm | W40xH160mm Available in:

Aluminum

BANKSTON --

**BANKSTON** 