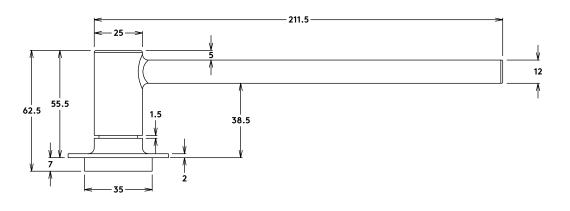

# Product Range Pull 01

Available in:

Bronze

Patinated Bronze

Aluminum

**Edition Office** 

**BANKSTON** 

BANKSTON