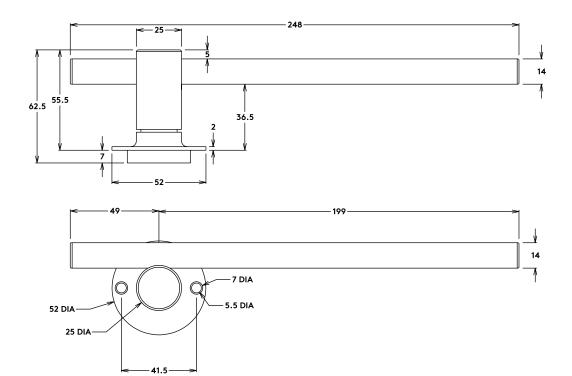

# Product Range Pull 01

Available in:

Bronze

Patinated Bronze

Aluminum

**Edition Office** 

**BANKSTON** 

BANKSTON