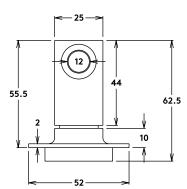

nd a unique sand-casting fabrication process, the range celebrates the inherent qualities of materiality. The casting, and subsequent tumbling of individual components to smooth and soften, allow a remnant of the process to remain in the finished product. The pieces tell of a journey from solid to liquid and back again, speaking to the fundaments of a core identity, and the nature of permutation itself. BANKSTON -

### Finishes

Each casting is manufactured in small batches meaning slight variations will occur from piece to piece. Production marks may include slight pour ripples or surface pitting. It will arrive with a bright finish but will oxidise and darken over time to reveal a distinctive patina.



Bronze



Patinated Bronze



Aluminum

Product Range Available in: Lever 01 Bronze



Patinated Bronze

Aluminum





**BANKSTON** -

Product Range

Available in:





Patinated Bronze



Bronze

Aluminum









# Product Range Pull 01

Available in:







Bronze

Patinated Bronze

Aluminum









**Edition Office** 

**BANKSTON** 









BANKSTON

Product Range

**Pull 03** 2 Sizes: W38xH160mm | W40xH160mm Available in:









Aluminum





BANKSTON --

**BANKSTON** 

#### Accessories

## Robe Hook

Available in:







Patinated Bronze



Aluminum









#### Accessories



Available in:





Bronze

Patinated Bronze

Aluminum



**BANKSTON** 





**Edition Office** 

Accessories

## Escutcheon







Bronze

Patinated Bronze