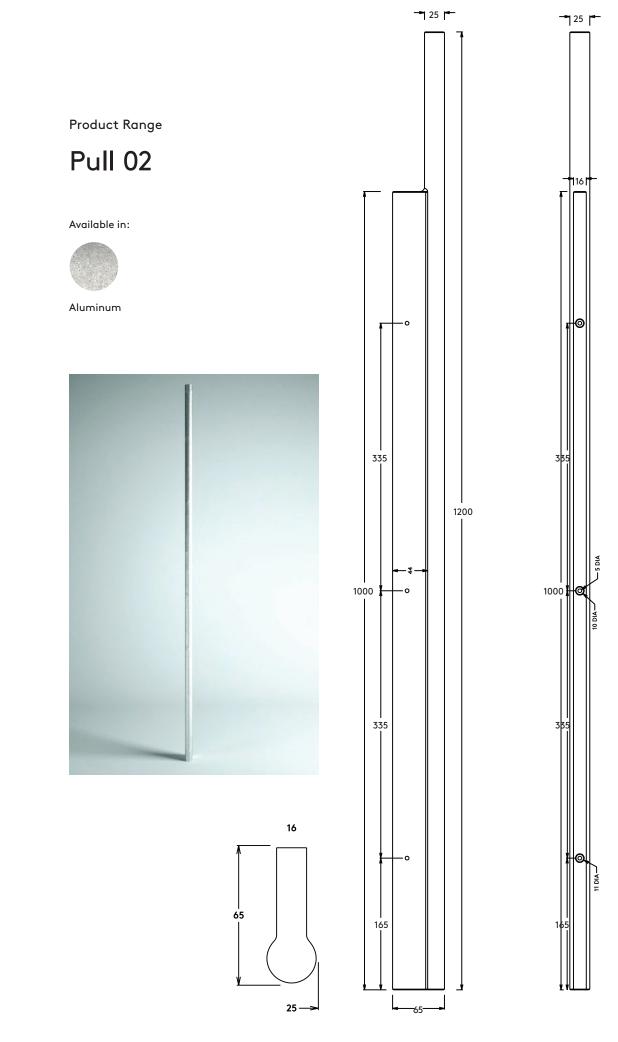

# Product Range Pull 01

Available in:

Bronze

Patinated Bronze

Aluminum

**Edition Office** 

**BANKSTON** 

BANKSTON