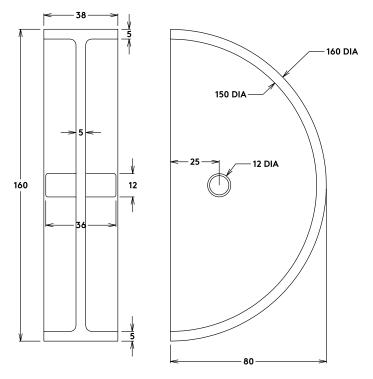

Product Range

**Pull 03** 2 Sizes: W38xH160mm | W40xH160mm Available in:

Aluminum

BANKSTON --

**BANKSTON** 