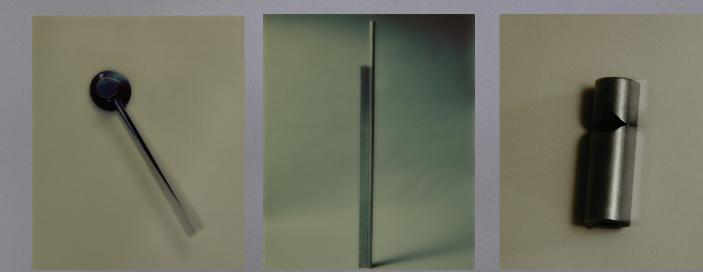

Product Range

**Pull 03** 2 Sizes: W38xH160mm | W40xH160mm Available in:

Aluminum

BANKSTON --

**BANKSTON** 

#### Accessories

Available in:

Bronze

Patinated Bronze

Aluminum

**BANKSTON** 

**Edition Office** 

Accessories