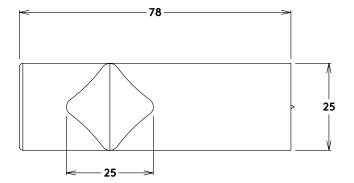

Product Range

**Pull 03** 2 Sizes: W38xH160mm | W40xH160mm Available in:

Aluminum

BANKSTON --

**BANKSTON** 