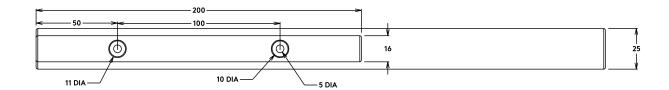

ss to remain in the finished product. The pieces tell of a journey from solid to liquid and back again, speaking to the fundaments of a core identity, and the nature of permutation itself. BANKSTON -

### Finishes

Each casting is manufactured in small batches meaning slight variations will occur from piece to piece. Production marks may include slight pour ripples or surface pitting. It will arrive with a bright finish but will oxidise and darken over time to reveal a distinctive patina.



Bronze



Patinated Bronze



Aluminum

Product Range Available in: Lever 01 Bronze



Patinated Bronze

Aluminum





**BANKSTON** -

Product Range

Available in:





Patinated Bronze



Bronze

Aluminum









# Product Range Pull 01

Available in:







Bronze

Patinated Bronze

Aluminum









**Edition Office** 

**BANKSTON** 









BANKSTON

Product Range

**Pull 03** 2 Sizes: W38xH160mm | W40xH160mm Available in:









Aluminum





BANKSTON --

**BANKSTON** 

#### Accessories

## Robe Hook

Available in:







Patinated Bronze



Aluminum









#### Accessories



Available in:





Bronze

Patinated Bronze

Aluminum



**BANKSTON** 





**Edition Office** 

Accessories

## Escutcheon







Bronze

Patinated Bronze