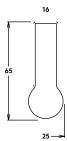

rocess to remain in the finished product. The pieces tell of a journey from solid to liquid and back again, speaking to the fundaments of a core identity, and the nature of permutation itself. BANKSTON -

### Finishes

Each casting is manufactured in small batches meaning slight variations will occur from piece to piece. Production marks may include slight pour ripples or surface pitting. It will arrive with a bright finish but will oxidise and darken over time to reveal a distinctive patina.



Bronze



Patinated Bronze



Aluminum

Product Range Available in: Lever 01 Bronze



Patinated Bronze

Aluminum





**BANKSTON** -

Product Range

Available in:





Patinated Bronze



Bronze

Aluminum









# Product Range Pull 01

Available in:







Bronze

Patinated Bronze

Aluminum









**Edition Office** 

**BANKSTON** 









BANKSTON

Product Range

**Pull 03** 2 Sizes: W38xH160mm | W40xH160mm Available in:









Aluminum





BANKSTON --

**BANKSTON** 

#### Accessories

## Robe Hook

Available in:







Patinated Bronze



Aluminum









#### Accessories



Available in:





Bronze

Patinated Bronze

Aluminum



**BANKSTON** 





**Edition Office** 

Accessories

## Escutcheon







Bronze

Patinated Bronze