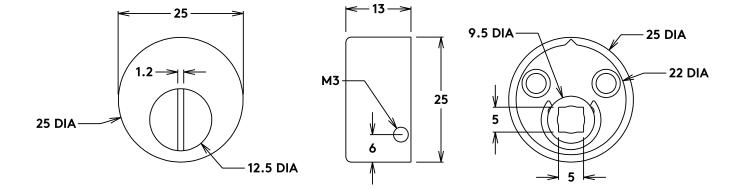

s or surface pitting. It will arrive with a bright finish but will oxidise and darken over time to reveal a distinctive patina.



Bronze



Patinated Bronze



Aluminum

Product Range Available in: Lever 01 Bronze



Patinated Bronze

Aluminum





**BANKSTON** -

Product Range

Available in:





Patinated Bronze



Bronze

Aluminum









# Product Range Pull 01

Available in:







Bronze

Patinated Bronze

Aluminum









**Edition Office** 

**BANKSTON** 









BANKSTON

Product Range

**Pull 03** 2 Sizes: W38xH160mm | W40xH160mm Available in:









Aluminum





BANKSTON --

**BANKSTON** 

#### Accessories

## Robe Hook

Available in:







Patinated Bronze



Aluminum









#### Accessories



Available in:





Bronze

Patinated Bronze

Aluminum



**BANKSTON** 





**Edition Office** 

Accessories

## Escutcheon







Bronze

Patinated Bronze