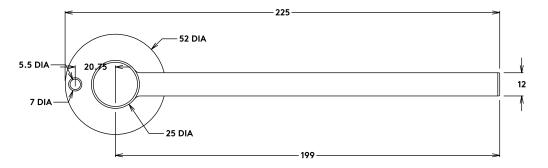

Bronze

Patinated Bronze

Aluminum

Product Range Available in: Lever 01 Bronze

Patinated Bronze

Aluminum

**BANKSTON** -

Product Range

# Product Range Pull 01

Available in:

Bronze

Patinated Bronze

Aluminum

**Edition Office** 

**BANKSTON** 

BANKSTON