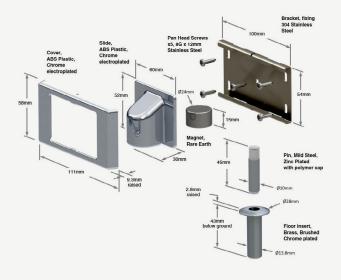

### **Components and Dimensions**

### Packaging trade

| Material                                                                                                                                                                    |                       |
|-----------------------------------------------------------------------------------------------------------------------------------------------------------------------------|-----------------------|
| Floor Sleeve: Brass or Brushed Chrome plated<br>Magnet: Rare Earth<br>Pin: Mild Steel or Zinc Plated with polymer cap<br>Striker Plate: ABS Plastic or Chrome electroplated |                       |
| Finish/colour                                                                                                                                                               | SKU                   |
| Chrome                                                                                                                                                                      | TRADE-DEFENDER-CHROME |
| Satin                                                                                                                                                                       | TRADE-DEFENDER-SATIN  |
| Packing: 1 piece                                                                                                                                                            |                       |