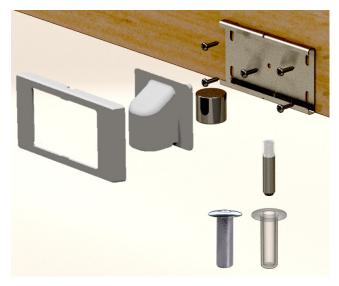

### **Components and Dimensions**

### Packaging trade

| Material                                                                                                                                                                    |                       |
|-----------------------------------------------------------------------------------------------------------------------------------------------------------------------------|-----------------------|
| Floor Sleeve: Brass or Brushed Chrome plated<br>Magnet: Rare Earth<br>Pin: Mild Steel or Zinc Plated with polymer cap<br>Striker Plate: ABS Plastic or Chrome electroplated |                       |
| Finish/colour                                                                                                                                                               | SKU                   |
| Chrome                                                                                                                                                                      | TRADE-DEFENDER-CHROME |
| Satin                                                                                                                                                                       | TRADE-DEFENDER-SATIN  |
| Packing: 1 piece                                                                                                                                                            |                       |