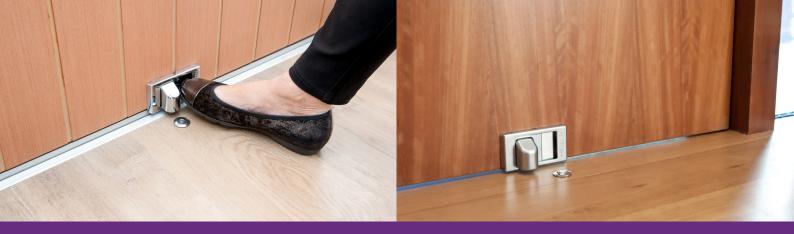

#### Details

The Fantom Defender combines modern aesthetics with reliable security and smooth functionality to provide you with two functional modes.

Utilizing rare-Earth technology and a patented sliding face-mount system, the simple footactivated Fantom Defender allows the door to be opened just enough to see who is on the other side before allowing complete access—protecting you against intruders attempting to enter your home by force.

When not being used as a security measure, the Fantom Defender is a functional, hazard-free doorstop used to prevent the door from contacting walls and furniture, or from opening any further than desired. The Defender also features a strong "hold open" function to keep you door held in position when desired.