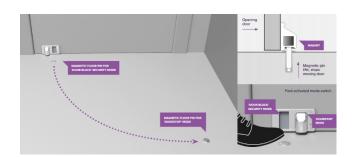

#### Details

The Fantom Defender combines modern aesthetics with reliable security and smooth functionality to provide you with two functional modes.

Utilizing rare-Earth technology and a patented sliding face-mount system, the simple footactivated Fantom Defender allows the door to be opened just enough to see who is on the other side before allowing complete access—protecting you against intruders attempting to enter your home by force.

When not being used as a security measure, the Fantom Defender is a functional, hazard-free doorstop used to prevent the door from contacting walls and furniture, or from opening any further than desired. The Defender also features a strong "hold open" function to keep you door held in position when desired.