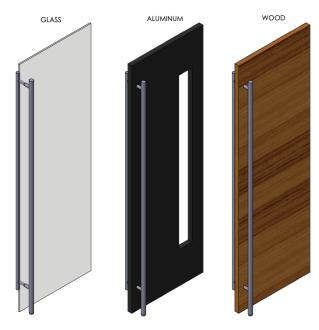

### → Standard

- > Door Pull + Concealed Magnetic Doorstop
- > Hold-open function (28NM)
- > Trip-hazard-free doorstop

> Area of application: ALL glass doors, aluminium framed doors,

timber doors requiring a door pull.

## → For use on all doors