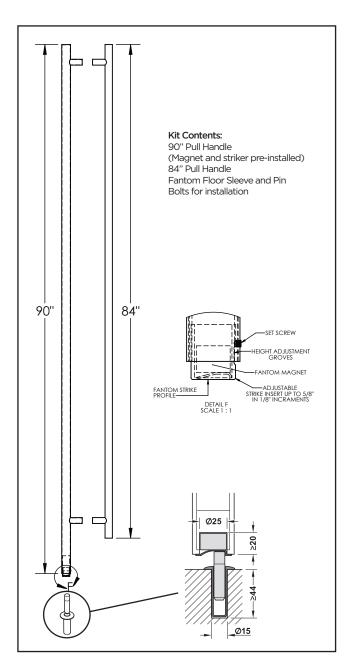

# → Packaging - Trade

| Material                                 | Finish/colour | SKU     |
|------------------------------------------|---------------|---------|
| Door Pull:<br>Stainless Steel            | Brushed SS    | FDP-SS  |
|                                          | Black         | FDP-BLK |
| Floor Sleeve:<br>Cast Aluminium          |               |         |
| Magnet:<br>N30 Neodymium                 |               |         |
| Pin:<br>Bright Steel<br>/Plastic capping |               |         |