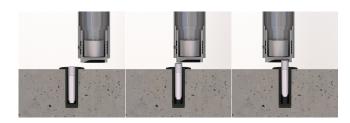

Ideal for offices, government buildings

Door Pull - Standard installation procedure, bolting through door into corresponding

handle receptricol.

Doorstop - Floor sleeve drilled into floor

and silicone fixed into floor.

#### Packing: 1 piece

> Installation: