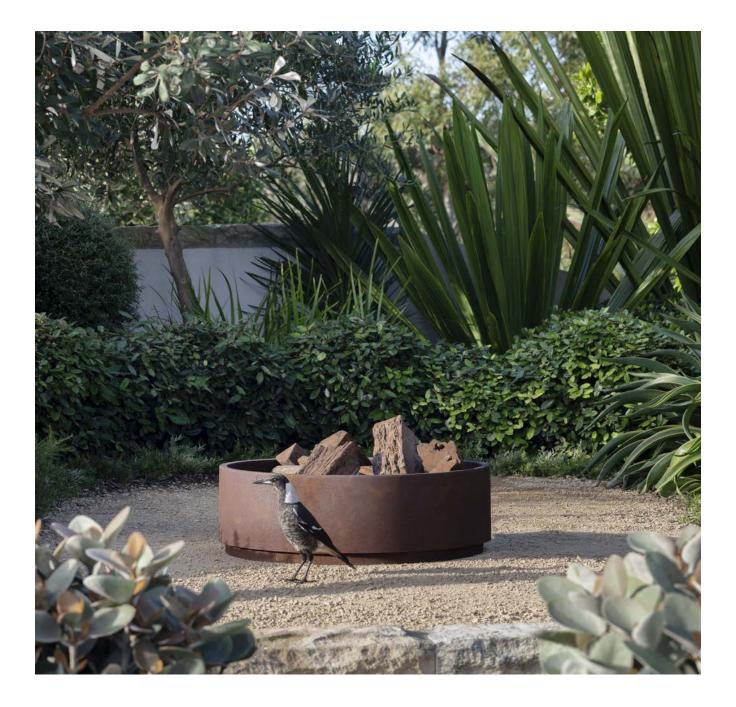

### Firedrum

Designed by us, handmade in Australia. Fabricated from 3mm corten steel, the walls are doublelined with a single 20mm drainage hole at the base. Discretely located behind our recessed shadow line detail are three legs that elevate the base 5mm off the floor.

Available in two sizes.