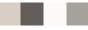

HIBERNATE 2023

Hibernate pots are handcrafted. Each product will have slight imperfections and colour variations. This is what we love about them.

The range consists of a variety of shapes, available in 3-4 sizes. They are constructed of fibreglass and painted in four contemporary colours - Stone, Slate, Salt and Clay.

#### Colour range