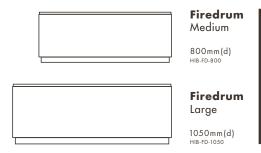

### Firedrum

Designed by us, handmade in Australia. Fabricated from 3mm corten steel, the walls are doublelined with a single 20mm drainage hole at the base. Discretely located behind our recessed shadow line detail are three legs that elevate the base 5mm off the floor.

Available in two sizes.