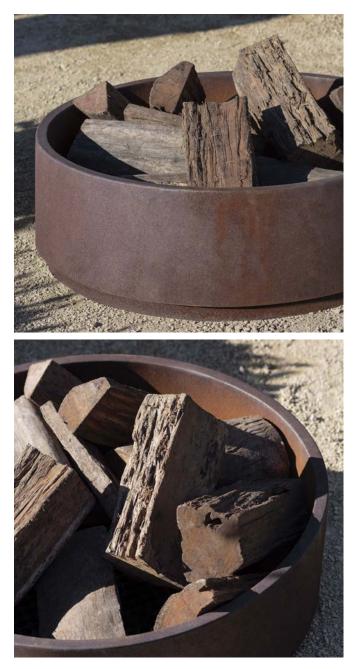

### Firedrum

Designed by us, handmade in Australia. Fabricated from 3mm corten steel, the walls are doublelined with a single 20mm drainage hole at the base. Discretely located behind our recessed shadow line detail are three legs that elevate the base 5mm off the floor.

Available in two sizes.