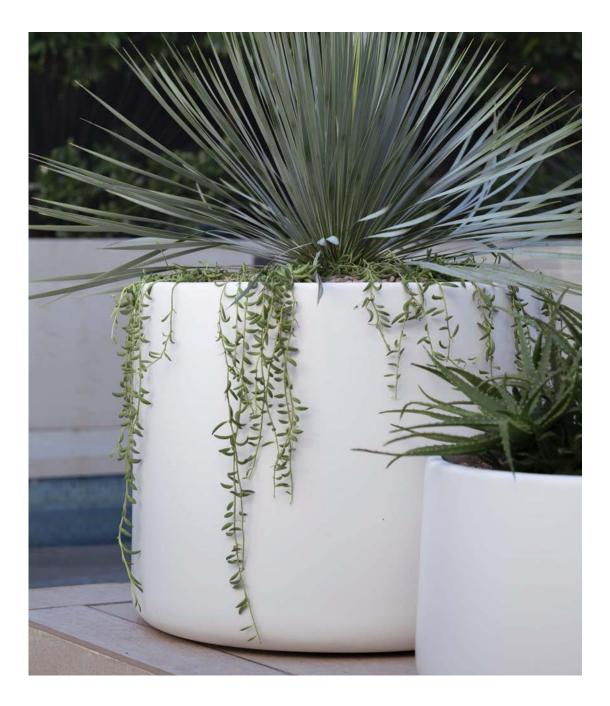

### What's your angle?

Each Hibernate pot range was designed with a specific angle at the base of each pot. Available in four angles — 86, 87, 90 and 92 degrees, there are four colours and a range of hanging, tall, short and ribbed, offering a solution for all spaces in your home.

Hanging & non-hanging

92 Degrees

90 Degrees

87 Degrees

86 Degrees

Tall & Ribbed tall

Low Line & High Line