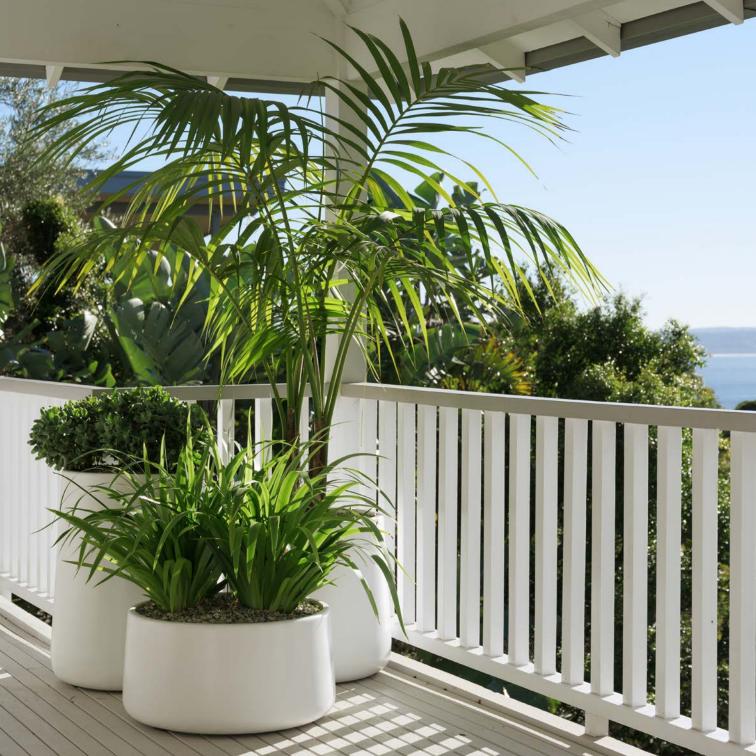

### What's your angle?

Each Hibernate pot range was designed with a specific angle at the base of each pot. Available in four angles — 86, 87, 90 and 92 degrees, there are four colours and a range of hanging, tall, short and ribbed, offering a solution for all spaces in your home.

### 87 Degrees