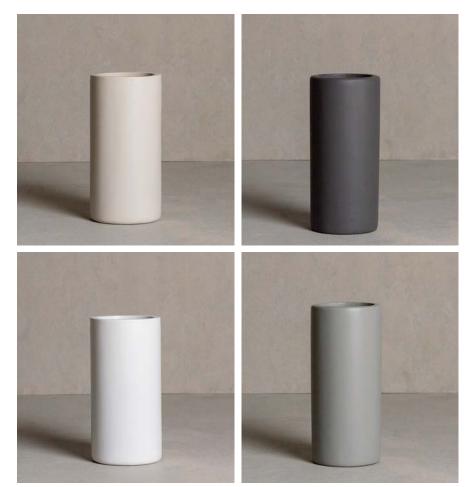

HIBERNATE 2023

Hibernate pots are handcrafted. Each product will have slight imperfections and colour variations. This is what we love about them.

The range consists of a variety of shapes, available in 3-4 sizes. They are constructed of fibreglass and painted in four contemporary colours - Stone, Slate, Salt and Clay.

#### Colour range