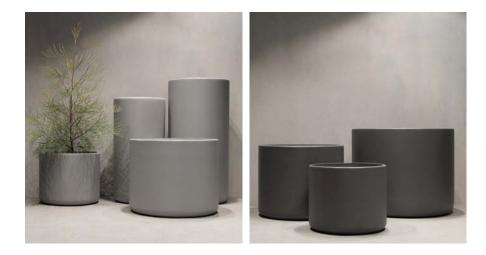

HIBERNATE 2023

Hibernate pots are handcrafted. Each product will have slight imperfections and colour variations. This is what we love about them.

The range consists of a variety of shapes, available in 3-4 sizes. They are constructed of fibreglass and painted in four contemporary colours - Stone, Slate, Salt and Clay.

### What's your angle?

Each Hibernate pot range was designed with a specific angle at the base of each pot. Available in four angles — 86, 87, 90 and 92 degrees, there are four colours and a range of hanging, tall, short and ribbed, offering a solution for all spaces in your home.

Hanging & non-hanging

92 Degrees

90 Degrees

87 Degrees

86 Degrees

Tall & Ribbed tall

Low Line & High Line