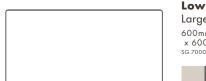

### Low Line Planters

### Low Line Planters Medium

600mm(h) x 1200mm(l) x 400mm(d) sg.7000.6124

600mm(h) x 1200mm(l) x 600mm(d) sG.7000.6126

craft your space with depth and layering