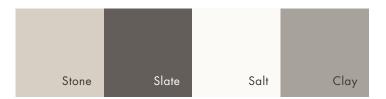

HIBERNATE 2023

Hibernate pots are handcrafted. Each product will have slight imperfections and colour variations. This is what we love about them.

The range consists of a variety of shapes, available in 3-4 sizes. They are constructed of fibreglass and painted in four contemporary colours - Stone, Slate, Salt and Clay.

#### Colour range