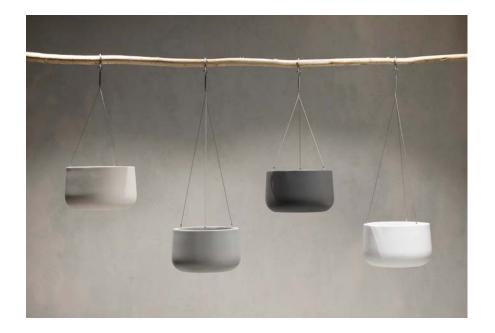

HIBERNATE 2023

Hibernate pots are handcrafted. Each product will have slight imperfections and colour variations. This is what we love about them.

The range consists of a variety of shapes, available in 3-4 sizes. They are constructed of fibreglass and painted in four contemporary colours - Stone, Slate, Salt and Clay.

## 87 Degrees Hanging

#### **87 Degrees** Hanging Small

150mm(h) x 250mmØ sg.4100.250H

**87 Degrees** Hanging Medium 150mm(h) x 300mmØ sc.4100.300H