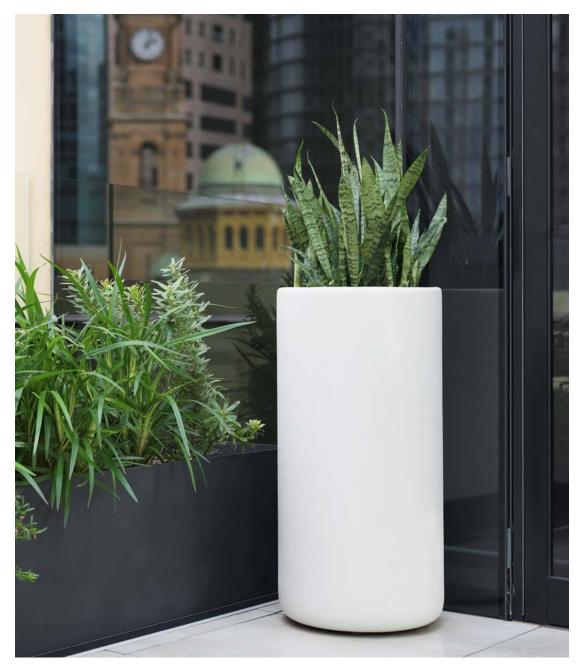

ees Non-Hanging



#### **87 Degrees** Non-Hanging Small

150mm(h) x 250mmØ sg.4100.250HN



#### 87 Degrees Non-Hanging

Medium 150mm(h) x 300mmØ sg.4100.300HN











# 90 Degrees Tall Hanging





Tall Hanging Medium 420mm(h) x 140mmØ SG.1100.420H





### 90 Degrees Tall Non-Hanging

90 Degrees Tall Non-Hanging Small

> 315mm(h) x 140mmØ SG.1100.315HN

90 Degrees Tall Non-Hanging Medium 420mm(h) x 140mmØ 55,1100.420Hk

e hello@hibernateoutdoors.com.au p +61 2 9314 5333 w hibernateoutdoors.com.au









### 86 Degrees







Love where you live







### 87 Degrees











### 90 Degrees

#### **90 Degrees** Small

410mm(h) x 500mmØ sg.1000.410





#### 90 Degrees Medium

Medium 530mm(h) x 650mmØ sG.1000.530





**90 Degrees** Large 650mm(h) x 800mmØ sg.1000.650















#### 90 Degrees Tall







#### 90 Degrees Ribbed

#### **90 Degrees Ribbed** Small

575mm(h) x 250mmØ sg.6000.575



90 Degrees Ribbed Medium 775mm(h) x 350mmØ sg.6000.775



90 Degrees Ribbed Large

925mm(h) x 450mmØ sg.6000.925













## 92 Degrees





create an environment you don't want to leave

.





# High Line Planters



High Line Planters Medium 910mm(h) x 900mm(l) x 350mm(d) sc 8000.900 High Line Planters Large 910mm(h) x 1200mm(l) x 350mm(d) sc 8000.1200



### Low Line Planters





### Low Line Planters Medium

600mm(h) x 1200mm(l) x 400mm(d) sg.7000.6124







600mm(h) x 1200mm(l) x 600mm(d) sG.7000.6126





craft your space with depth and layering









### Numbers

Designed by us, handmade in Australia and available in corten steel, stainless steel, powder