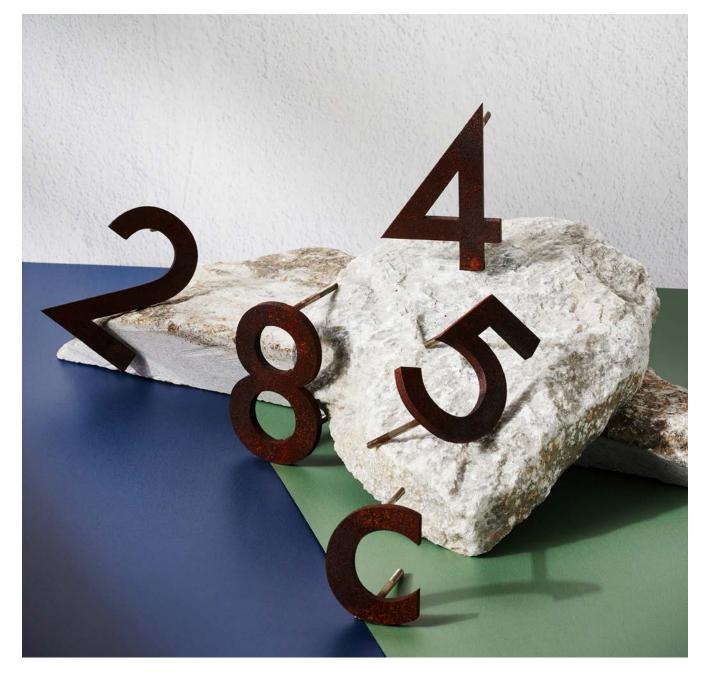

### Numbers

Designed by us, handmade in Australia and available in corten steel, stainless steel, powder-coated white and black.

For custom orders, please contact hello@hibernateoutdoors.com.au

### Letters

Designed by us, handmade in Australia and available in corten steel, stainless steel, powder-coated white and black.

For custom orders, please contact hello@hibernateoutdoors.com.au