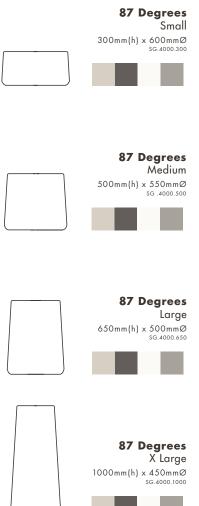

Tall & Ribbed tall

Low Line & High Line



## 87 Degrees Hanging

#### **87 Degrees** Hanging Small

150mm(h) x 250mmØ sg.4100.250H



**87 Degrees** Hanging Medium 150mm(h) x 300mmØ sc.4100.300H







### 87 Degrees Non-Hanging



#### **87 Degrees** Non-Hanging Small

150mm(h) x 250mmØ sg.4100.250HN



#### 87 Degrees Non-Hanging

Medium 150mm(h) x 300mmØ sg.4100.300HN











# 90 Degrees Tall Hanging





Tall Hanging Medium 420mm(h) x 140mmØ SG.1100.420H





### 90 Degrees Tall Non-Hanging

90 Degrees Tall Non-Hanging Small

> 315mm(h) x 140mmØ SG.1100.315HN

90 Degrees Tall Non-Hanging Medium 420mm(h) x 140mmØ 55,1100.420Hk

e hello@hibernateoutdoors.com.au p +61 2 9314 5333 w hibernateoutdoors.com.au









### 86 Degrees







Love where you live







### 87 Degrees











### 90 Degrees

#### **90 Degrees** Small

410mm(h) x 500mmØ sg.1000.410





#### 90 Degrees Medium

Medium 530mm(h) x 650mmØ sG.1000.530





**90 Degrees** Large 650mm(h) x 800mmØ sg.1000.650















#### 90 Degrees Tall







#### 90 Degrees Ribbed

#### **90 Degrees Ribbed** Small

575mm(h) x 250mmØ sg.6000.575



90 Degrees Ribbed Medium 775mm(h) x 350mmØ sg.6000.775



90 Degrees Ribbed Large

925mm(h) x 450mmØ sg.6000.925













## 92 Degrees





create an environment you don't want to leave

.





# High Line Planters



High Line Planters Medium 910mm(h) x 900mm(l) x 350mm(d) sc 8000.900 High Line Planters Large 910mm(h) x 1200mm(l) x 350mm(d) sc 8000.1200



### Low Line Planters





### Low Line Planters Medium

600mm(h) x 1200mm(l) x 400mm(d) sg.7000