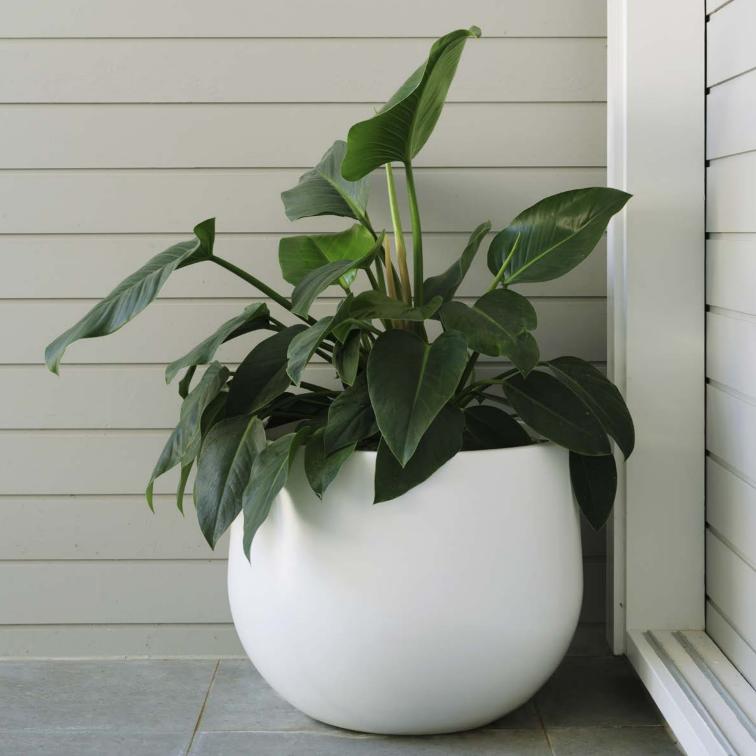

ng & non-hanging



92 Degrees

90 Degrees



87 Degrees

86 Degrees



Tall & Ribbed tall

Low Line & High Line



## 87 Degrees Hanging

#### **87 Degrees** Hanging Small

150mm(h) x 250mmØ sg.4100.250H



**87 Degrees** Hanging Medium 150mm(h) x 300mmØ sc.4100.300H







### 87 Degrees Non-Hanging



#### **87 Degrees** Non-Hanging Small

150mm(h) x 250mmØ sg.4100.250HN



#### 87 Degrees Non-Hanging

Medium 150mm(h) x 300mmØ sg.4100.300HN











# 90 Degrees Tall Hanging





Tall Hanging Medium 420mm(h) x 140mmØ SG.1100.420H





### 90 Degrees Tall Non-Hanging

90 Degrees Tall Non-Hanging Small

> 315mm(h) x 140mmØ SG.1100.315HN

90 Degrees Tall Non-Hanging Medium 420mm(h) x 140mmØ 55,1100.420Hk

e hello@hibernateoutdoors.com.au p +61 2 9314 5333 w hibernateoutdoors.com.au









### 86 Degrees







Love where you live







### 87 Degrees











### 90 Degrees

#### **90 Degrees** Small

410mm(h) x 500mmØ sg.1000.410





#### 90 Degrees Medium

Medium 530mm(h) x 650mmØ sG.1000.530





**90 Degrees** Large 650mm(h) x 800mmØ sg.1000.650















#### 90 Degrees Tall







#### 90 Degrees Ribbed

#### **90 Degrees Ribbed** Small

575mm(h) x 250mmØ sg.6000.575



90 Degrees Ribbed Medium 775mm(h) x 350mmØ sg.6000.775



90 Degrees Ribbed Large

925mm(h) x 450mmØ sg.6000.925













## 92 Degrees





create an environment you don't want to leave

.





# High Line Planters



High Line Planters Medium 910mm(h) x 900mm(l) x 350mm(d) sc 8000.900 High Line Planters Large 910mm(h) x 1200mm(l) x 350mm(d) sc 8000.1200



### Low Line Planters