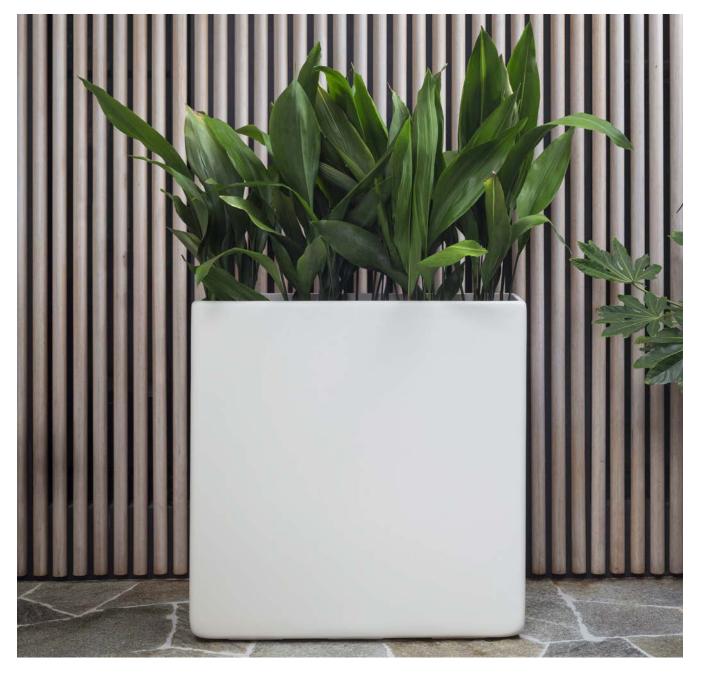

# High Line Planters

High Line Planters Medium 910mm(h) x 900mm(l) x 350mm(d) sc 8000.900 High Line Planters Large 910mm(h) x 1200mm(l) x 350mm(d) sc 8000.1200