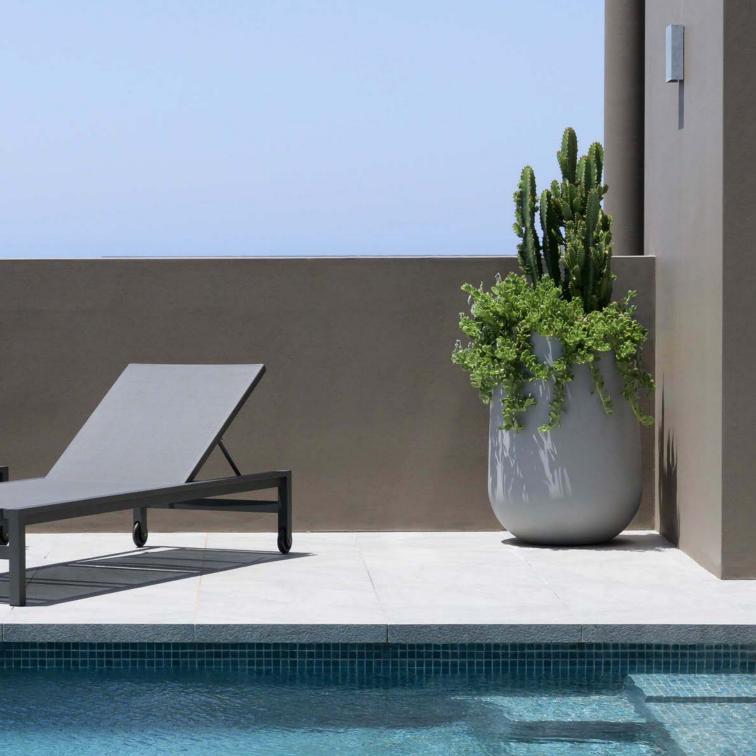

Driven by the desire to stay at home and enjoy your outdoor space the Hibernate brand was created.

Our products are designed to be beautiful, functional and create an environment you don't want to leave.

HIBERNATE 2023

Hibernate pots are handcrafted. Each product will have slight imperfections and colour variations. This is what we love about them.

The range consists of a variety of shapes, available in 3-4 sizes. They are constructed of fibreglass and painted in four contemporary colours - Stone, Slate, Salt and Clay.