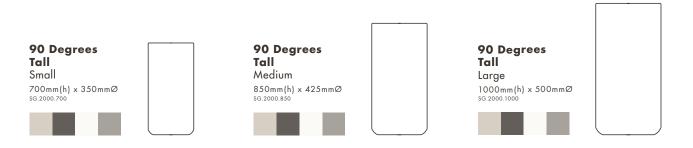

87 Degrees** Non-Hanging Small

150mm(h) x 250mmØ sg.4100.250HN



#### 87 Degrees Non-Hanging

Medium 150mm(h) x 300mmØ sg.4100.300HN











# 90 Degrees Tall Hanging





Tall Hanging Medium 420mm(h) x 140mmØ SG.1100.420H





### 90 Degrees Tall Non-Hanging

90 Degrees Tall Non-Hanging Small

> 315mm(h) x 140mmØ SG.1100.315HN

90 Degrees Tall Non-Hanging Medium 420mm(h) x 140mmØ 55,1100.420Hk

e hello@hibernateoutdoors.com.au p +61 2 9314 5333 w hibernateoutdoors.com.au









### 86 Degrees







Love where you live







### 87 Degrees











### 90 Degrees

#### **90 Degrees** Small

410mm(h) x 500mmØ sg.1000.410





#### 90 Degrees Medium

Medium 530mm(h) x 650mmØ sG.1000.530





**90 Degrees** Large 650mm(h) x 800mmØ sg.1000.650















#### 90 Degrees Tall







#### 90 Degrees Ribbed

#### **90 Degrees Ribbed** Small

575mm(h) x 250mmØ sg.6000.575



90 Degrees Ribbed Medium 775mm(h) x 350mmØ sg.6000.775



90 Degrees Ribbed Large

925mm(h) x 450mmØ sg.6000.925













## 92 Degrees





create an environment you don't want to leave

.





# High Line Planters



High Line Planters Medium 910mm(h) x 900mm(l) x 350mm(d) sc 8000.900 High Line Planters Large 910mm(h) x 1200mm(l) x 350mm(d) sc 8000.1200



### Low Line Planters





### Low Line Planters Medium

600mm(h) x 1200mm(l) x 400mm(d) sg.7000.6124







600mm(h) x 1200mm(l) x 600mm(d) sG.7000.6126





craft your space with depth and layering









### Numbers

Designed by us, handmade in Australia and available in corten steel, stainless steel, powder-coated white and black.