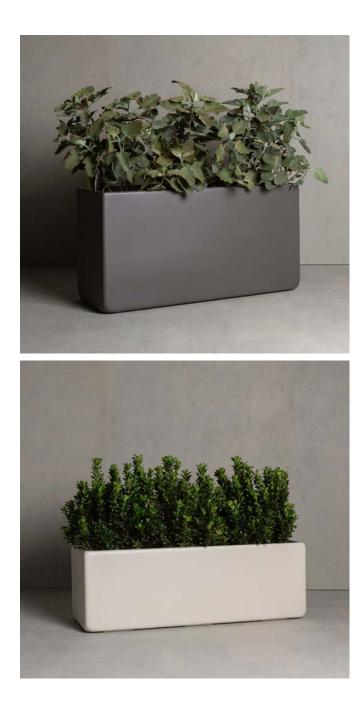

### Low Line Planters

### Low Line Planters Medium

600mm(h) x 1200mm(l) x 400mm(d) sg.7000.6124

600mm(h) x 1200mm(l) x 600mm(d) sG.7000.6126

craft your space with depth and layering