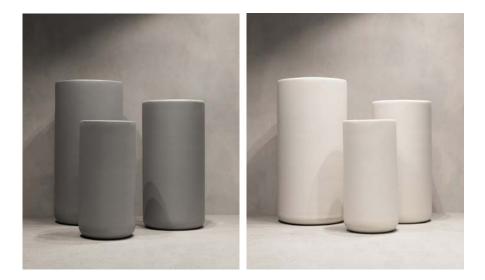

HIBERNATE 2023

Hibernate pots are handcrafted. Each product will have slight imperfections and colour variations. This is what we love about them.

The range consists of a variety of shapes, available in 3-4 sizes. They are constructed of fibreglass and painted in four contemporary colours - Stone, Slate, Salt and Clay.

#### Colour range