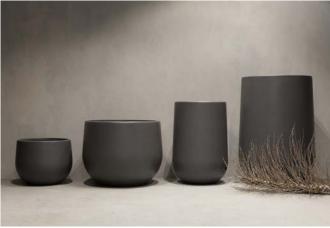

HIBERNATE 2023

Hibernate pots are handcrafted. Each product will have slight imperfections and colour variations. This is what we love about them.

The range consists of a variety of shapes, available in 3-4 sizes. They are constructed of fibreglass and painted in four contemporary colours - Stone, Slate, Salt and Clay.

### What's your angle?

Each Hibernate pot range was designed with a specific angle at the base of each pot. Available in four angles — 86, 87, 90 and 92 degrees, there are four colours and a range of hanging, tall, short and ribbed, offering a solution for all spaces in your home.