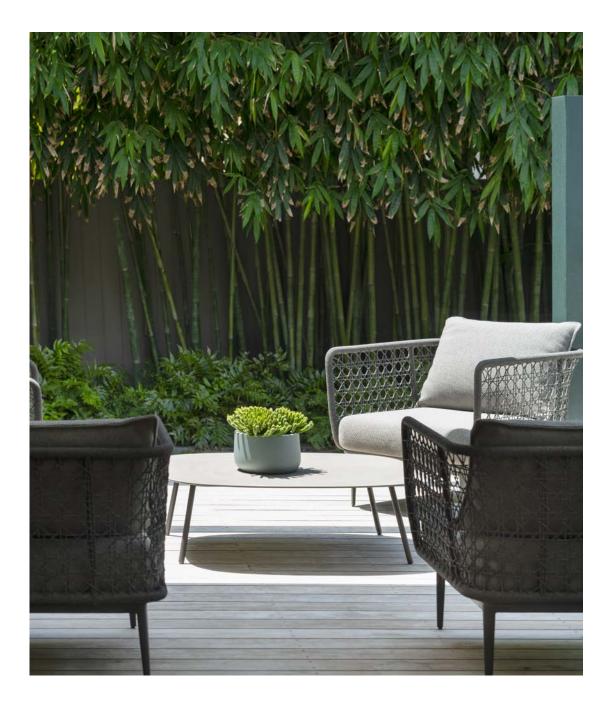

Driven by the desire to stay at home and enjoy your outdoor space the Hibernate brand was created.

Our products are designed to be beautiful, functional and create an environment you don't want to leave.

### What's your angle?

Each Hibernate pot range was designed with a specific angle at the base of each pot. Available in four angles — 86, 87, 90 and 92 degrees, there are four colours and a range of hanging, tall, short and ribbed, offering a solution for all spaces in your home.