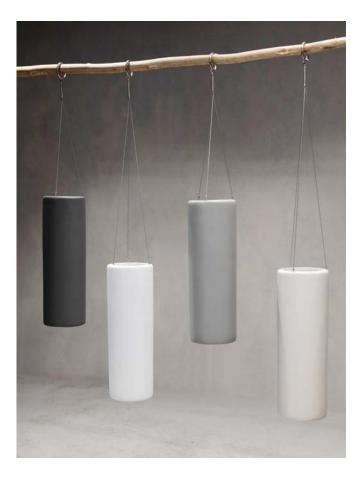

HIBERNATE 2023

Hibernate pots are handcrafted. Each product will have slight imperfections and colour variations. This is what we love about them.

The range consists of a variety of shapes, available in 3-4 sizes. They are constructed of fibreglass and painted in four contemporary colours - Stone, Slate, Salt and Clay.

#### Colour range