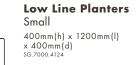

### 86 Degrees







Love where you live







### 87 Degrees











### 90 Degrees

#### **90 Degrees** Small

410mm(h) x 500mmØ sg.1000.410





#### 90 Degrees Medium

Medium 530mm(h) x 650mmØ sG.1000.530





**90 Degrees** Large 650mm(h) x 800mmØ sg.1000.650















#### 90 Degrees Tall







#### 90 Degrees Ribbed

#### **90 Degrees Ribbed** Small

575mm(h) x 250mmØ sg.6000.575



90 Degrees Ribbed Medium 775mm(h) x 350mmØ sg.6000.775



90 Degrees Ribbed Large

925mm(h) x 450mmØ sg.6000.925













## 92 Degrees





create an environment you don't want to leave

.





# High Line Planters



High Line Planters Medium 910mm(h) x 900mm(l) x 350mm(d) sc 8000.900 High Line Planters Large 910mm(h) x 1200mm(l) x 350mm(d) sc 8000.1200



### Low Line Planters





### Low Line Planters Medium

600mm(h) x 1200mm(l) x 400mm(d) sg.7000.6124







600mm(h) x 1200mm(l) x 600mm(d) sG.7000.6126





craft your space with depth and layering









### Numbers

Designed by us, handmade in Australia and available in corten steel, stainless steel, powder-coated white and black.

For custom orders, please contact hello@hibernateoutdoors.com.au





### Letters

Designed by us, handmade in Australia and available in corten steel, stainless steel, powder-coated white and black.

For custom orders, please contact hello@hibernateoutdoors.com.au









### Firedrum

Designed by us, handmade in Australia. Fabricated from 3mm corten steel, the walls are doublelined with a single 20mm drainage hole at the base. Discretely located behind our recessed shadow lin