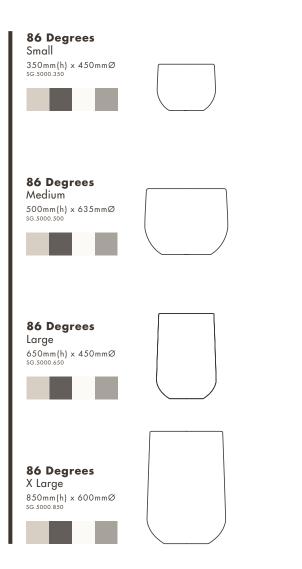

92 Degrees

90 Degrees



87 Degrees

86 Degrees



Tall & Ribbed tall

Low Line & High Line



## 87 Degrees Hanging

#### **87 Degrees** Hanging Small

150mm(h) x 250mmØ sg.4100.250H



**87 Degrees** Hanging Medium 150mm(h) x 300mmØ sc.4100.300H







### 87 Degrees Non-Hanging



#### **87 Degrees** Non-Hanging Small

150mm(h) x 250mmØ sg.4100.250HN



#### 87 Degrees Non-Hanging

Medium 150mm(h) x 300mmØ sg.4100.300HN











# 90 Degrees Tall Hanging





Tall Hanging Medium 420mm(h) x 140mmØ SG.1100.420H





### 90 Degrees Tall Non-Hanging

90 Degrees Tall Non-Hanging Small

> 315mm(h) x 140mmØ SG.1100.315HN

90 Degrees Tall Non-Hanging Medium 420mm(h) x 140mmØ 55,1100.420Hk

e hello@hibernateoutdoors.com.au p +61 2 9314 5333 w hibernateoutdoors.com.au









### 86 Degrees







Love where you live







### 87 Degrees











### 90 Degrees

#### **90 Degrees** Small

410mm(h) x 500mmØ sg.1000.410





#### 90 Degrees Medium

Medium 530mm(h) x 650mmØ sG.1000.530





**90 Degrees** Large 650mm(h) x 800mmØ sg.1000.650















#### 90 Degrees Tall







#### 90 Degrees Ribbed

#### **90 Degrees Ribbed** Small

575mm(h) x 250mmØ sg.6000.575



90 Degrees Ribbed Medium 775mm(h) x 350mmØ sg.6000.775



90 Degrees Ribbed Large

925mm(h) x 450mmØ sg.6000.925













## 92 Degrees





create an environment you don't want to leave

.





# High Line Planters



High Line Planters Medium 910mm(h) x 900mm(l) x 350mm(d) sc 8000.900 High Line Planters Large 910mm(h) x 1200mm(l) x 350mm(d) sc 8000.1200



### Low Line Planters





### Low Line Planter