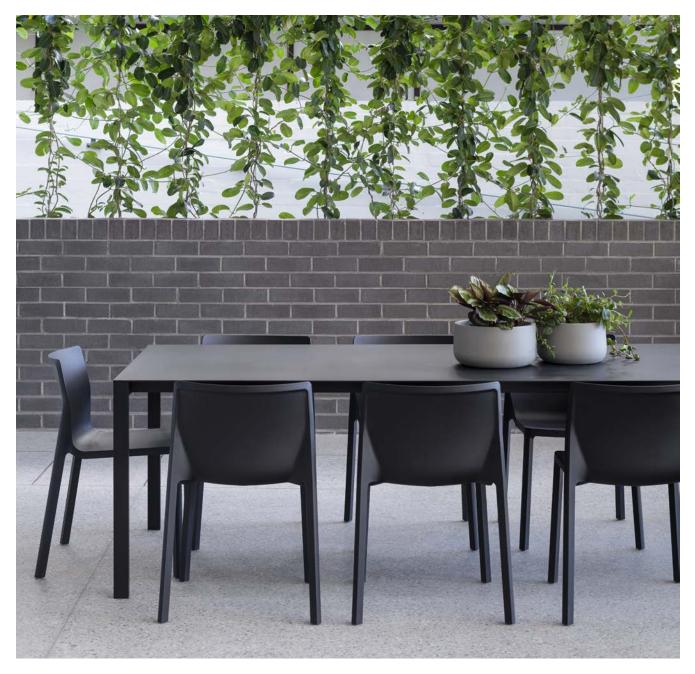

HIBERNATE 2023

Hibernate pots are handcrafted. Each product will have slight imperfections and colour variations. This is what we love about them.

The range consists of a variety of shapes, available in 3-4 sizes. They are constructed of fibreglass and painted in four contemporary colours - Stone, Slate, Salt and Clay.

#### Colour range