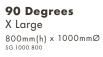

#### 90 Degrees Medium

Medium 530mm(h) x 650mmØ sG.1000.530

**90 Degrees** Large 650mm(h) x 800mmØ sg.1000.650