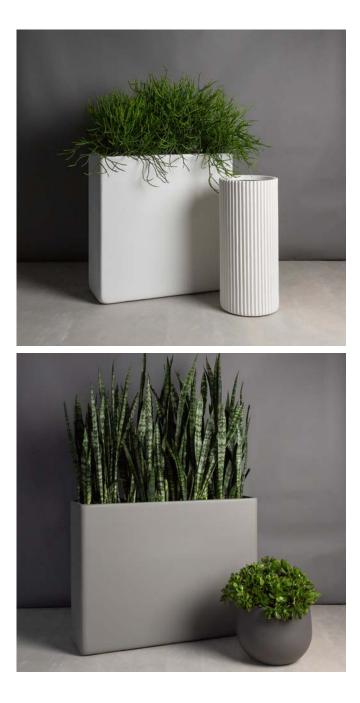

### Low Line Planters

### Low Line Planters Medium

600mm(h) x 1200mm(l) x 400mm(d) sg.7000.6124

600mm(h) x 1200mm(l) x 600mm(d) sG.7000.6126

craft your space with depth and layering