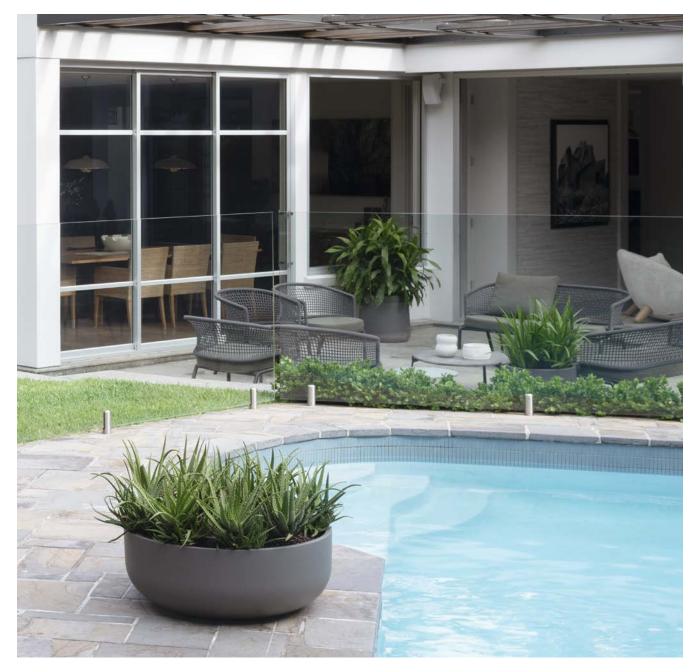

Driven by the desire to stay at home and enjoy your outdoor space the Hibernate brand was created.

Our products are designed to be beautiful, functional and create an environment you don't want to leave.

### What's your angle?

Each Hibernate pot range was designed with a specific angle at the base of each pot. Available in four angles — 86, 87, 90 and 92 degrees, there are four colours and a range of hanging, tall, short and ribbed, offering a solution for all spaces in your home.