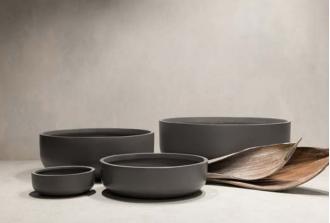

HIBERNATE 2023

Hibernate pots are handcrafted. Each product will have slight imperfections and colour variations. This is what we love about them.

The range consists of a variety of shapes, available in 3-4 sizes. They are constructed of fibreglass and painted in four contemporary colours - Stone, Slate, Salt and Clay.

#### Colour range