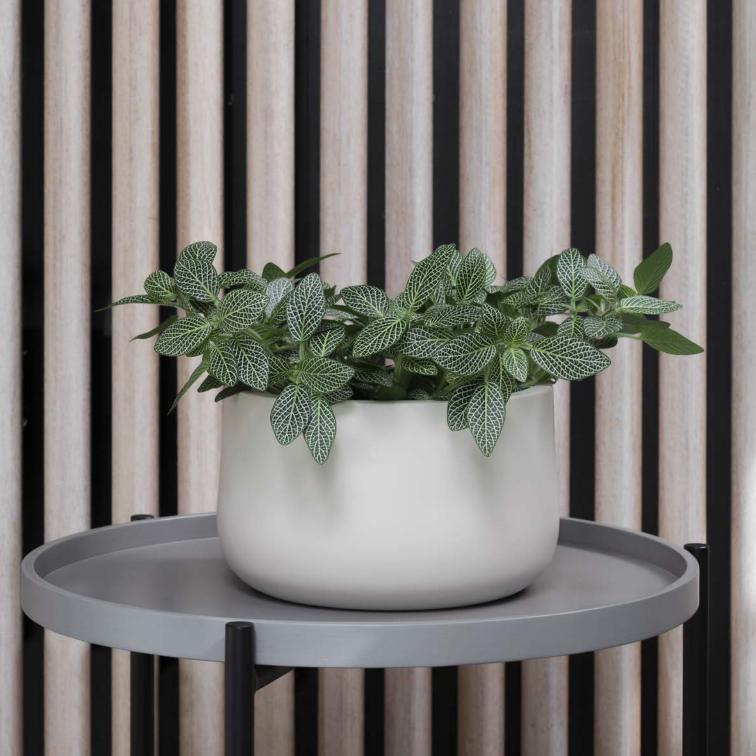

Driven by the desire to stay at home and enjoy your outdoor space the Hibernate brand was created.

Our products are designed to be beautiful, functional and create an environment you don't want to leave.

HIBERNATE 2023

Hibernate pots are handcrafted. Each product will have slight imperfections and colour variations. This is what we love about them.

The range consists of a variety of shapes, available in 3-4 sizes. They are constructed of fibreglass and painted in four contemporary colours - Stone, Slate, Salt and Clay.