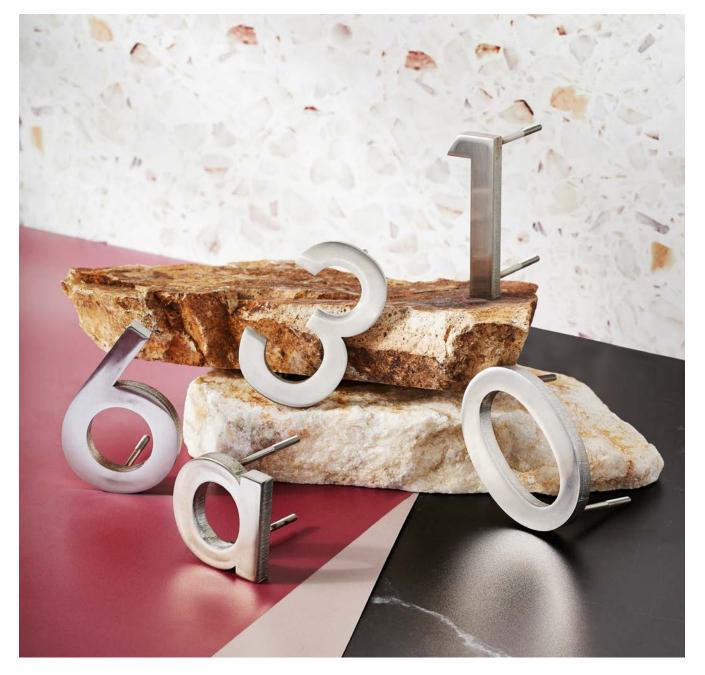

### Numbers

Designed by us, handmade in Australia and available in corten steel, stainless steel, powder-coated white and black.

For custom orders, please contact hello@hibernateoutdoors.com.au

### Letters

Designed by us, handmade in Australia and available in corten steel, stainless steel, powder-coated white and black.

For custom orders, please contact hello@hibernateoutdoors.com.au