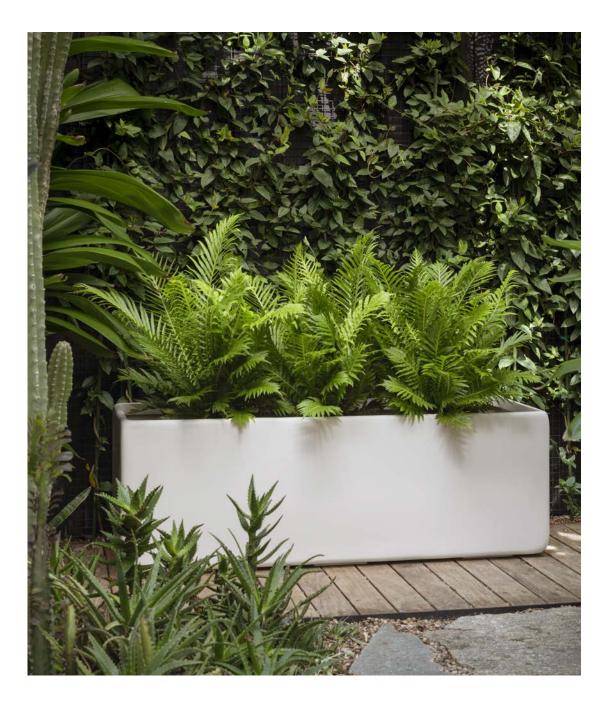

### Low Line Planters

### Low Line Planters Medium

600mm(h) x 1200mm(l) x 400mm(d) sg.7000.6124

600mm(h) x 1200mm(l) x 600mm(d) sG.7000.6126

craft your space with depth and layering