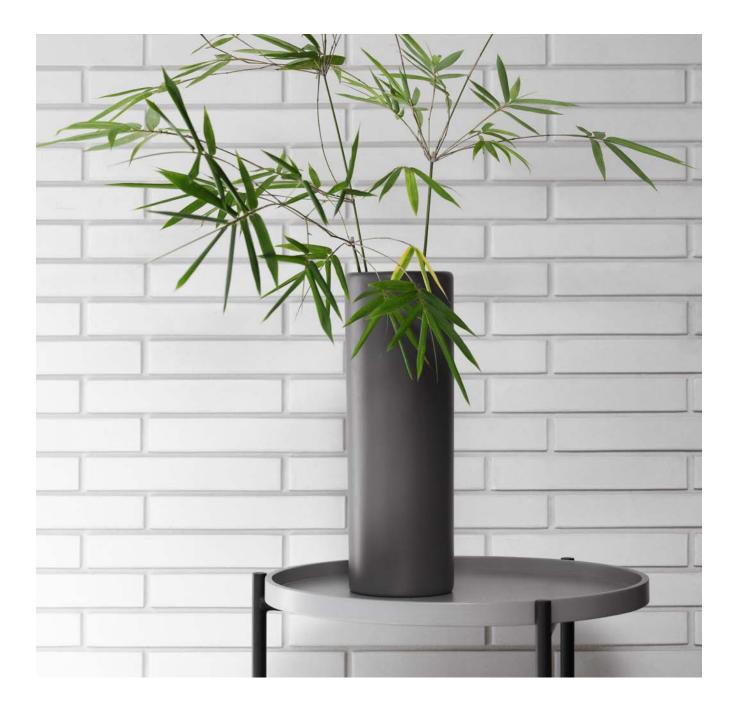

# 90 Degrees Tall Hanging

Tall Hanging Medium 420mm(h) x 140mmØ SG.1100.420H

### 90 Degrees Tall Non-Hanging

90 Degrees Tall Non-Hanging Small

> 315mm(h) x 140mmØ SG.1100.315HN

90 Degrees Tall Non-Hanging Medium 420mm(h) x 140mmØ 55,1100.420Hk

e hello@hibernateoutdoors.com.au p +61 2 9314 5333 w hibernateoutdoors.com.au