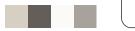

HIBERNATE 2023

Hibernate pots are handcrafted. Each product will have slight imperfections and colour variations. This is what we love about them.

The range consists of a variety of shapes, available in 3-4 sizes. They are constructed of fibreglass and painted in four contemporary colours - Stone, Slate, Salt and Clay.

#### Colour range