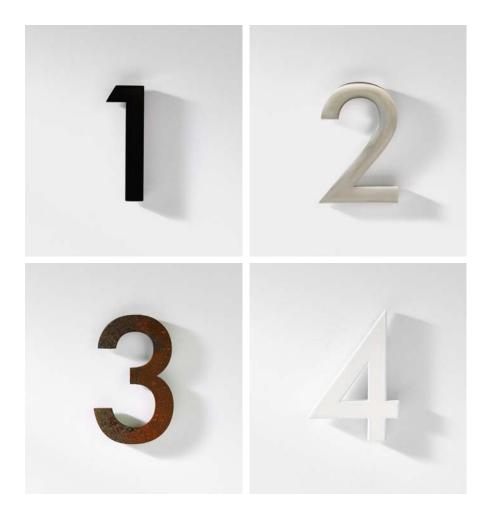

### Numbers

Designed by us, handmade in Australia and available in corten steel, stainless steel, powder-coated white and black.

For custom orders, please contact hello@hibernateoutdoors.com.au