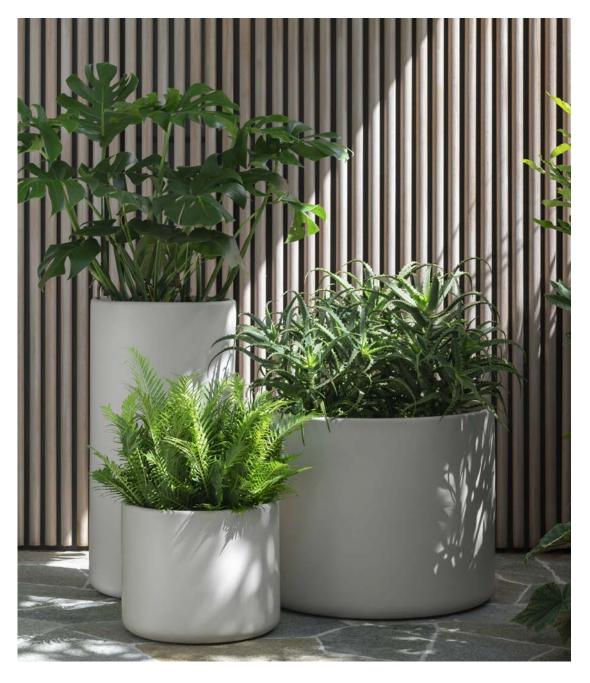

HIBERNATE 2023

Hibernate pots are handcrafted. Each product will have slight imperfections and colour variations. This is what we love about them.

The range consists of a variety of shapes, available in 3-4 sizes. They are constructed of fibreglass and painted in four contemporary colours - Stone, Slate, Salt and Clay.

#### Colour range