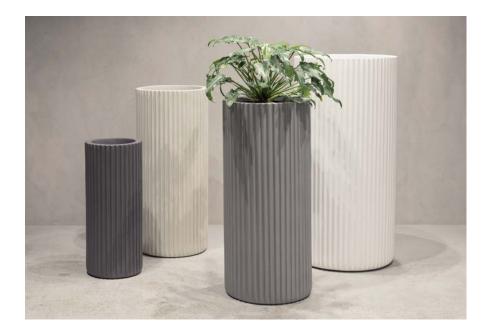

#### 90 Degrees Ribbed

#### **90 Degrees Ribbed** Small

575mm(h) x 250mmØ sg.6000.575

90 Degrees Ribbed Medium 775mm(h) x 350mmØ sg.6000.775

90 Degrees Ribbed Large

925mm(h) x 450mmØ sg.6000.925