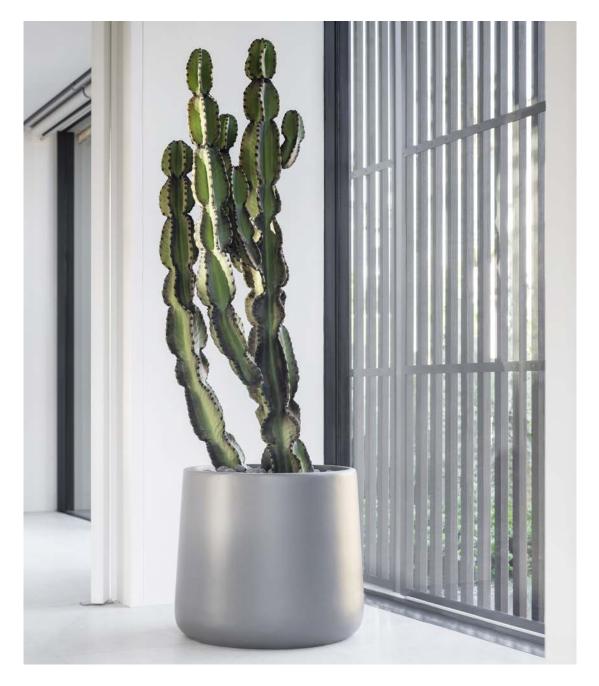

HIBERNATE 2023

Hibernate pots are handcrafted. Each product will have slight imperfections and colour variations. This is what we love about them.

The range consists of a variety of shapes, available in 3-4 sizes. They are constructed of fibreglass and painted in four contemporary colours - Stone, Slate, Salt and Clay.

### What's your angle?

Each Hibernate pot range was designed with a specific angle at the base of each pot. Available in four angles — 86, 87, 90 and 92 degrees, there are four colours and a range of hanging, tall, short and ribbed, offering a solution for all spaces in your home.