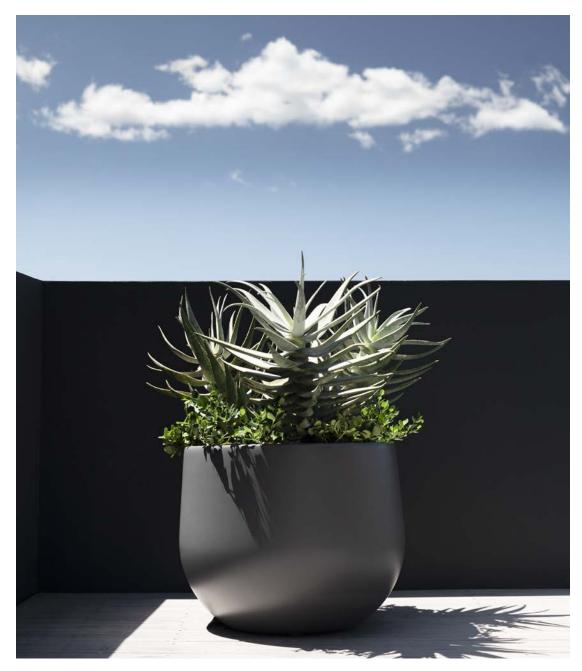

Driven by the desire to stay at home and enjoy your outdoor space the Hibernate brand was created.

Our products are designed to be beautiful, functional and create an environment you don't want to leave.

HIBERNATE 2023

Hibernate pots are handcrafted. Each product will have slight imperfections and colour variations. This is what we love about them.

The range consists of a variety of shapes, available in 3-4 sizes. They are constructed of fibreglass and painted in four contemporary colours - Stone, Slate, Salt and Clay.