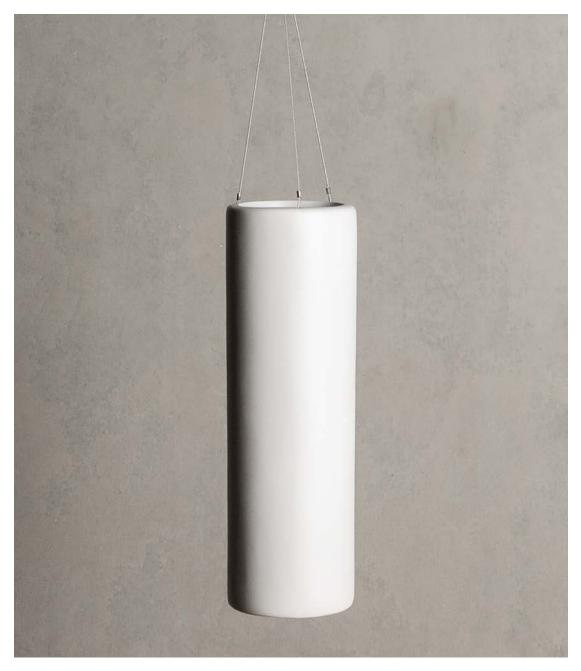

Stone, Slate, Salt and Clay.

#### Colour range



### What's your angle?

Each Hibernate pot range was designed with a specific angle at the base of each pot. Available in four angles — 86, 87, 90 and 92 degrees, there are four colours and a range of hanging, tall, short and ribbed, offering a solution for all spaces in your home.



Hanging & non-hanging



92 Degrees

90 Degrees



87 Degrees

86 Degrees



Tall & Ribbed tall

Low Line & High Line



## 87 Degrees Hanging

#### **87 Degrees** Hanging Small

150mm(h) x 250mmØ sg.4100.250H



**87 Degrees** Hanging Medium 150mm(h) x 300mmØ sc.4100.300H







### 87 Degrees Non-Hanging



#### **87 Degrees** Non-Hanging Small

150mm(h) x 250mmØ sg.4100.250HN



#### 87 Degrees Non-Hanging

Medium 150mm(h) x 300mmØ sg.4100.300HN











# 90 Degrees Tall Hanging





Tall Hanging Medium 420mm(h) x 140mmØ SG.1100.420H





### 90 Degrees Tall Non-Hanging

90 Degrees Tall Non-Hanging Small

> 315mm(h) x 140mmØ SG.1100.315HN

90 Degrees Tall Non-Hanging Medium 420mm(h) x 140mmØ 55,1100.420Hk

e hello@hibernateoutdoors.com.au p +61 2 9314 5333 w hibernateoutdoors.com.au









### 86 Degrees







Love where you live







### 87 Degrees











### 90 Degrees

#### **90 Degrees** Small

410mm(h) x 500mmØ sg.1000.410





#### 90 Degrees Medium

Medium 530mm(h) x 650mmØ sG.1000.530





**90 Degrees** Large 650mm(h) x 800mmØ sg.1000.650















#### 90 Degrees Tall







#### 90 Degrees Ribbed

#### **90 Degrees Ribbed** Small

575mm(h) x 250mmØ sg.6000.575



90 Degrees Ribbed Medium 775mm(h) x 350mmØ sg.600