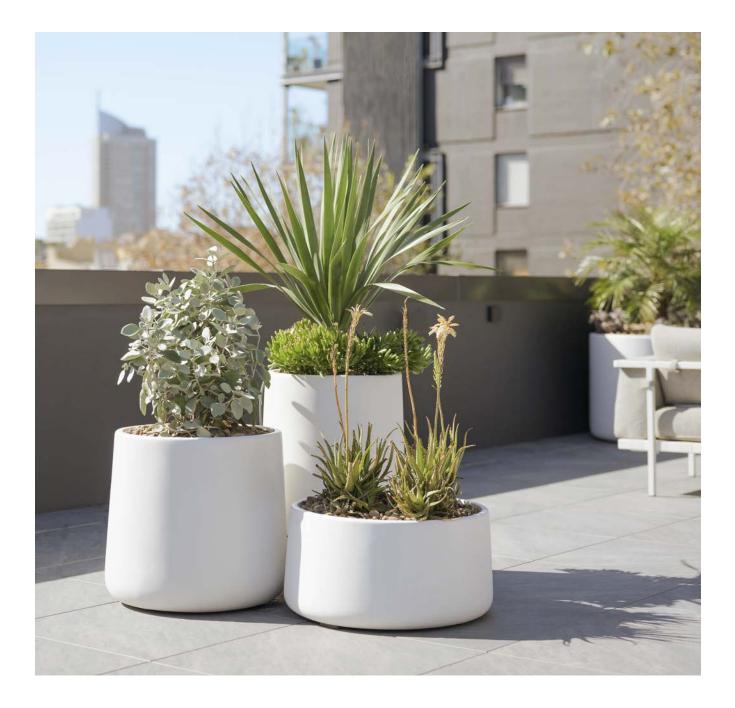

### What's your angle?

Each Hibernate pot range was designed with a specific angle at the base of each pot. Available in four angles — 86, 87, 90 and 92 degrees, there are four colours and a range of hanging, tall, short and ribbed, offering a solution for all spaces in your home.

### 87 Degrees