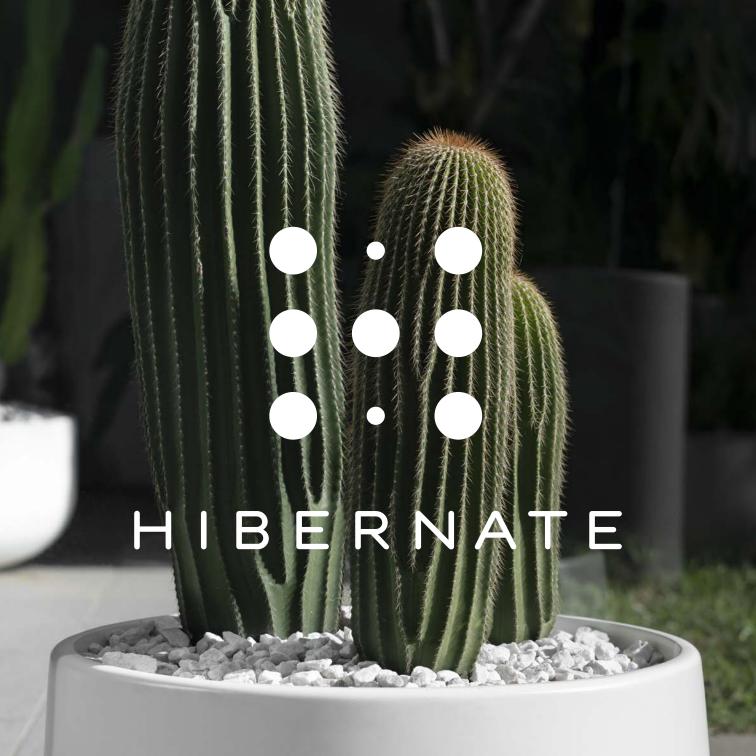

Driven by the desire to stay at home and enjoy your outdoor space the Hibernate brand was created.

Our products are designed to be beautiful, functional and create an environment you don't want to leave.

HIBERNATE 2023

Hibernate pots are handcrafted. Each product will have slight imperfections and colour variations. This is what we love about them.

The range consists of a variety of shapes, available in 3-4 sizes. They are constructed of fibreglass and painted in four contemporary colours - Stone, Slate, Salt and Clay.