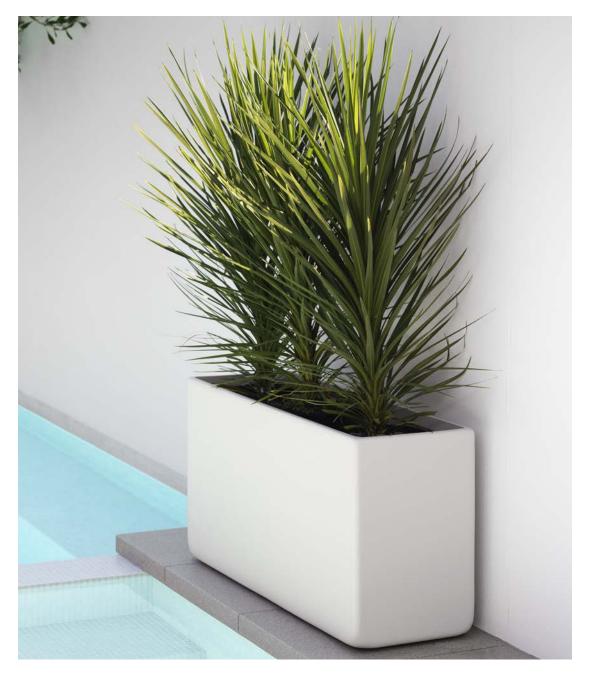

### Low Line Planters

### Low Line Planters Medium

600mm(h) x 1200mm(l) x 400mm(d) sg.7000.6124

600mm(h) x 1200mm(l) x 600mm(d) sG.7000.6126

craft your space with depth and layering