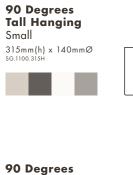

# 90 Degrees Tall Hanging

Tall Hanging Medium 420mm(h) x 140mmØ SG.1100.420H

### 90 Degrees Tall Non-Hanging

90 Degrees Tall Non-Hanging Small

> 315mm(h) x 140mmØ SG.1100.315HN

90 Degrees Tall Non-Hanging Medium 420mm(h) x 140mmØ 55,1100.420Hk

e hello@hibernateoutdoors.com.au p +61 2 9314 5333 w hibernateoutdoors.com.au