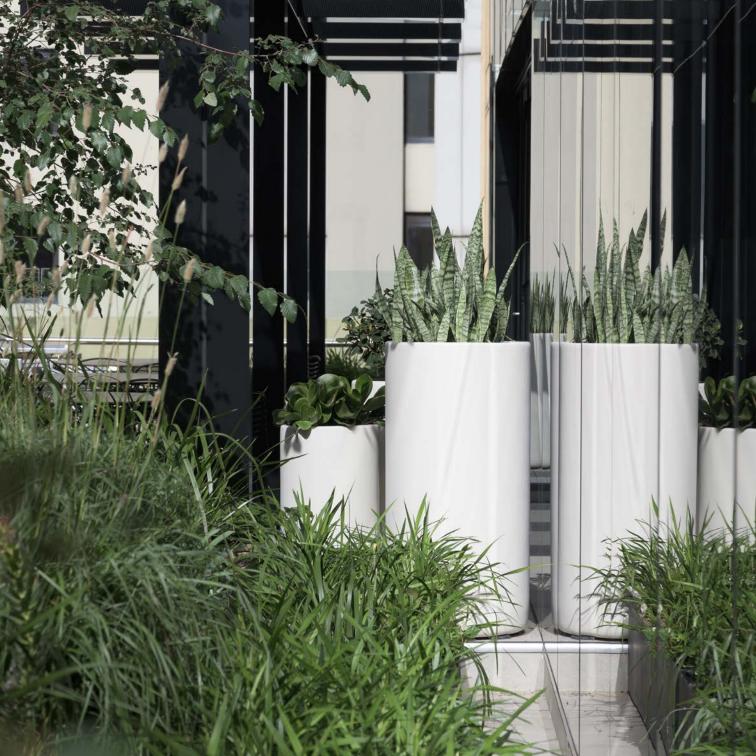

# High Line Planters

High Line Planters Medium 910mm(h) x 900mm(l) x 350mm(d) sc 8000.900 High Line Planters Large 910mm(h) x 1200mm(l) x 350mm(d) sc 8000.1200