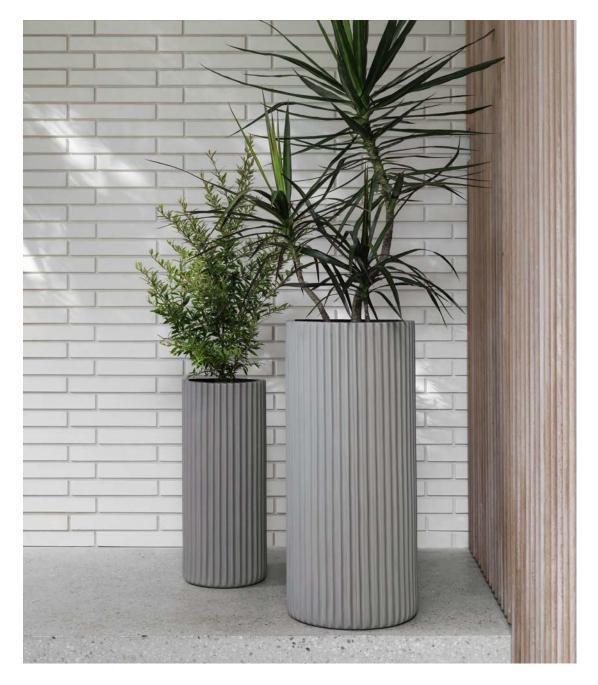

#### 90 Degrees Ribbed

#### **90 Degrees Ribbed** Small

575mm(h) x 250mmØ sg.6000.575

90 Degrees Ribbed Medium 775mm(h) x 350mmØ sg.6000.775

90 Degrees Ribbed Large

925mm(h) x 450mmØ sg.6000.925