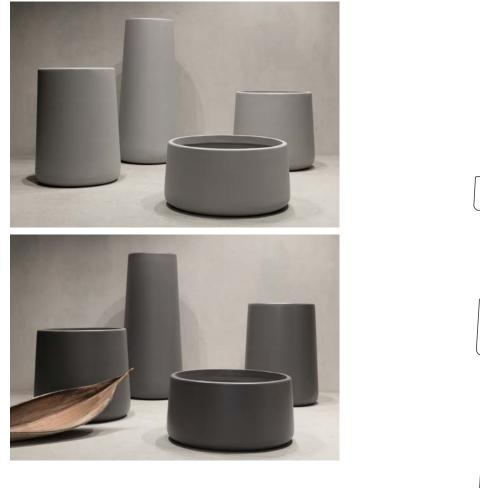

HIBERNATE 2023

Hibernate pots are handcrafted. Each product will have slight imperfections and colour variations. This is what we love about them.

The range consists of a variety of shapes, available in 3-4 sizes. They are constructed of fibreglass and painted in four contemporary colours - Stone, Slate, Salt and Clay.

#### Colour range