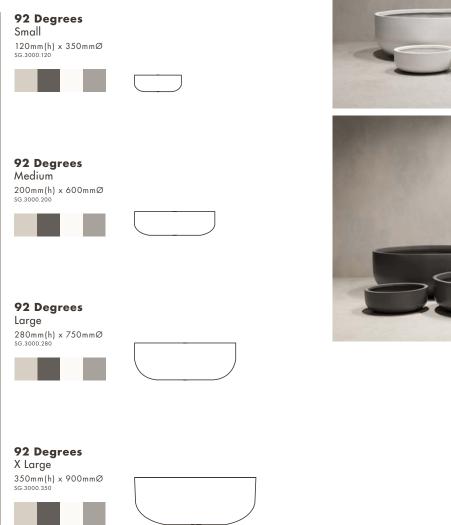

## 92 Degrees

create an environment you don't want to leave

.

#### **90 Degrees** Small

410mm(h) x 500mmØ sg.1000.410

#### 90 Degrees Medium

Medium 530mm(h) x 650mmØ sG.1000.530

**90 Degrees** Large 650mm(h) x 800mmØ sg.1000.650