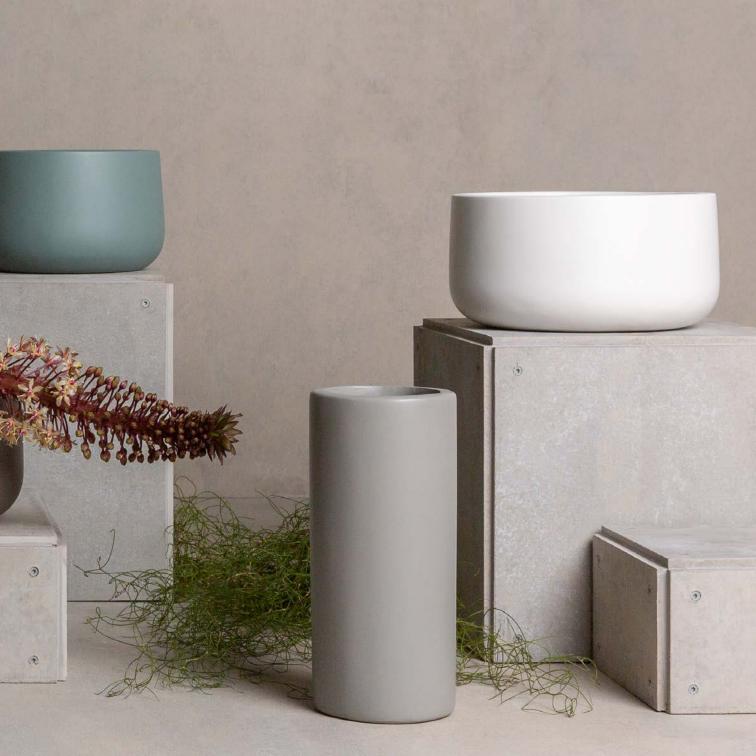

HIBERNATE 2023

Hibernate pots are handcrafted. Each product will have slight imperfections and colour variations. This is what we love about them.

The range consists of a variety of shapes, available in 3-4 sizes. They are constructed of fibreglass and painted in four contemporary colours - Stone, Slate, Salt and Clay.

#### Colour range