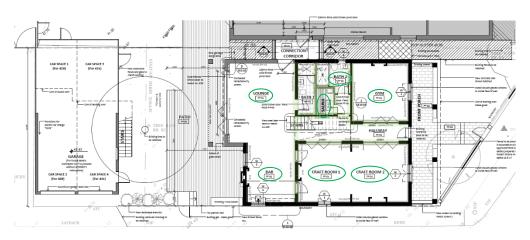

Identify the external walls. This will give you an understanding of the building envelope.

Floor Plan – Highlighting External Walls

Identify the internal wall and room tag labels. Internal walls create spaces/zones which will assist to understand the layout of the floor plan. You can see what spaces are next to each other, their sizes and shape.

Floor Plan – Highlighting Room Tags

After identifying the spaces, you will instantly start to think how do I get to them. Look for circulation components such as corridors and doors that link to these spaces. When you identify these components take note of the entry and visualise yourself walking through the front door to orient yourself on the plan.