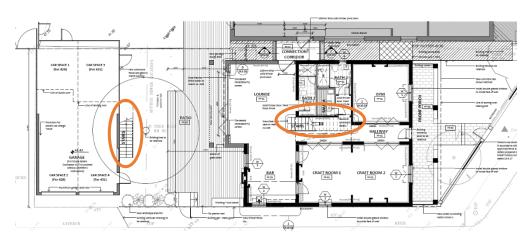

Floor Plan – Highlighting Circulation

If your project has multiple levels, look for vertical circulation components such as lifts, stairs, escalators, ramps etc... Remember arrows on stairs and ramps go up!

Floor Plan – Highlighting Vertical Circulation

Now that you understand the general layout you can dive into the details such as windows, furniture, joinery, bathroom layouts and other features of the like.