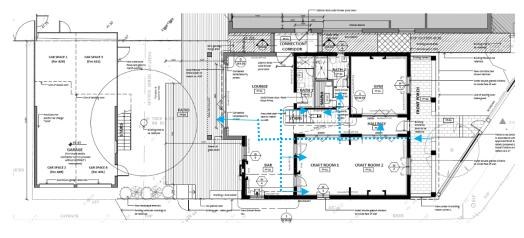

Floor Plan – Highlighting Room Tags

After identifying the spaces, you will instantly start to think how do I get to them. Look for circulation components such as corridors and doors that link to these spaces. When you identify these components take note of the entry and visualise yourself walking through the front door to orient yourself on the plan.

Floor Plan – Highlighting Circulation

If your project has multiple levels, look for vertical circulation components such as lifts, stairs, escalators, ramps etc... Remember arrows on stairs and ramps go up!