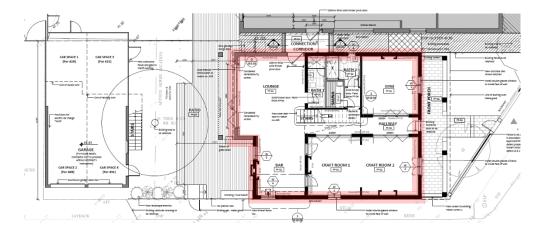

Identify the external walls. This will give you an understanding of the building envelope.

Floor Plan – Highlighting External Walls

Identify the internal wall and room tag labels. Internal walls create spaces/zones which will assist to understand the layout of the floor plan. You can see what spaces are next to each other, their sizes and shape.