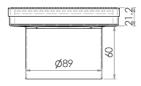

## FW-130WWI

- Slimline for easy installation
- Removable grate
- G200 profile grate
- 89mm spigot
- 316 grade stainless steel
- Custom sizes available on request lead times apply