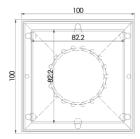

## 100mm Square Tile Insert Point Drain

## Stainless Steel Tile Insert Point Drains

FW-100STI (100mm Square - 50mm Outlet) FW-130STI (130mm Square - 100mm Outlet) FW-130STI-80 (130mm Square - 74mm Outlet)

- Slimline for easy installation
- 1.5mm 304 grade stainless steel
- Removable tray