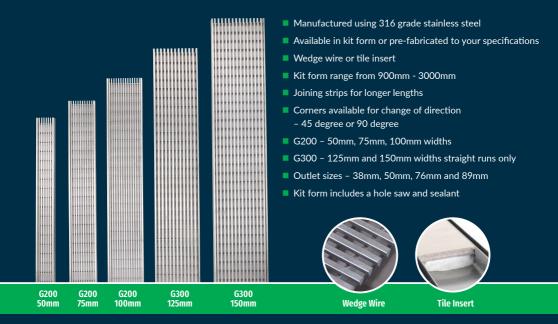

Manufactured using 316 grade stainless steel. Available

## **Profiles Available**

## Available in kit form or customised to your requirements.

## in kit form or pre-fabricated to your requirements.