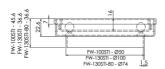

### **FW-130TI** (103.1mm outlet) **FW-130TI-80** (73.9mm outlet)

- Slimline for easy installation
- Removable tray

## Stainless Steel Tile Insert Point Drains

FW-100STI (100mm Square - 50mm Outlet) FW-130STI (130mm Square - 100mm Outlet) FW-130STI-80 (130mm Square - 74mm Outlet)

- Slimline for easy installation
- 1.5mm 304 grade stainless steel
- Removable tray