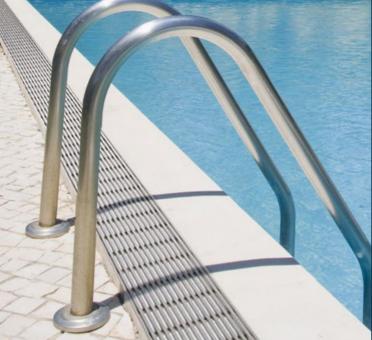

## IN2GR8®

For a design that will compliment your next bathroom, courtyard, or outdoor project, 3monkeez® range of In2Gr8® grates and drains are the perfect option. The goal of our wide range of linear and point drains is in the name, to integrate seamlessly and offer a fuss-free solution that will suit any application. All our In2Gr8® products are available with your choice of wedge wire or tile insert; to provide style, functionality and practicality. Constructed from full stainless steel, this range will provide a lifetime of satisfaction, free from scratches and resistant to even the toughest environments.

Available in kit form or pre-assembled to your specifications we can also assure ease of purchase and installation. Rigorously tested, our channel & grate products meet all industry standards, for a quality drainage solution that is attractive and functional.