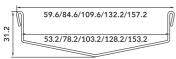

## M-FT-8 Profiles – Wedge Wire Grate

M-FT-8

78.2/103.2

84.6/109.6

21.2

| Outlet (mm) | G200<br>75mm | G200<br>100mm |
|-------------|--------------|---------------|
| 38          | Х            | Х             |
| 50          | Х            | Х             |
| 76          |              | Х             |
| 89          |              | Х             |