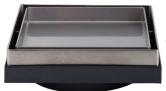

#### FW-100TI-50 (50mm outlet)

- Slimline for easy installation
- Removable tray