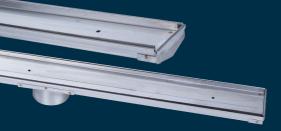

#### **Channel and Wedge Wire Grate**

**Channel and Tile Insert** 

## IN2GR8®

For a design that will compliment your next bathroom, courtyard, or outdoor project, 3monkeez® range of In2Gr8® grates and drains are the perfect option. The goal of our wide range of linear and point drains is in the name, to integrate seamlessly and offer a fuss-free solution that will suit any application. All our In2Gr8® products are available with your choice of wedge wire or tile insert; to provide style, functionality and practicality. Constructed from full stainless steel, this range will provide a lifetime of satisfaction, free from scratches and resistant to even the toughest environments.

Available in kit form or pre-assembled to your specifications we can also assure ease of purchase and installation. Rigorously tested, our channel & grate products meet all industry standards, for a quality drainage solution that is attractive and functional.