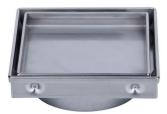

## Stainless Steel Tile Insert Point Drains

FW-100STI (100mm Square - 50mm Outlet) FW-130STI (130mm Square - 100mm Outlet) FW-130STI-80 (130mm Square - 74mm Outlet)

- Slimline for easy installation
- 1.5mm 304 grade stainless steel
- Removable tray