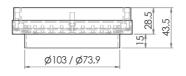

### **FW-130TI** (103.1mm outlet) **FW-130TI-80** (73.9mm outlet)

- Slimline for easy installation
- Removable tray

## Stainless Steel Tile Insert Point Drains

FW-100STI (100mm Square - 50mm Outlet) FW-130STI (130mm Square - 100mm Outlet) FW-130STI-80 (130mm Square - 74mm Outlet)

- Slimline for easy installation
- 1.5mm 304 grade stainless steel
- Removable tray