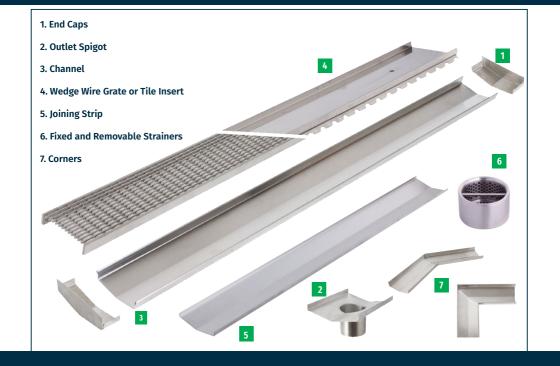

## IN2GR8®

For a design that will compliment your next bathroom, courtyard, or outdoor project, 3monkeez® range of In2Gr8® grates and drains are the perfect option. The goal of our wide range of linear and point drains is in the name, to integrate seamlessly and offer a fuss-free solution that will suit any application. All our In2Gr8® products are available with your choice of wedge wire or tile insert; to provide style, functionality and practicality. Constructed from full stainless steel, this range will provide a lifetime of satisfaction, free from scratches and resistant to even the toughest environments.

Available in kit form or pre-assembled to your specifications we can also assure ease of purchase and installation. Rigorously tested, our channel & grate products meet all industry standards, for a quality drainage solution that is attractive and functional.

Manufactured using 316 grade stainless steel. Available