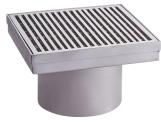

## 100mm Square Tile Insert Point Drain

## 130mm Square Tile Insert Point Drain

## Stainless Steel Tile Insert Point Drains

FW-100STI (100mm Square - 50mm Outlet) FW-130STI (130mm Square - 100mm Outlet) FW-130STI-80 (130mm Square - 74mm Outlet)

- Slimline for easy installation
- 1.5mm 304 grade stainless steel
- Removable tray