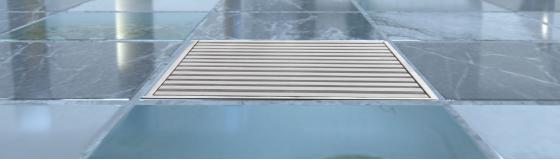

## 130mm Wedge Wire Point Drain

## FW-130WWI

- Slimline for easy installation
- Removable grate
- G200 profile grate
- 89mm spigot
- 316 grade stainless steel
- Custom sizes available on request lead times apply