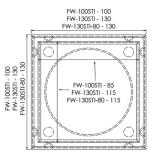

## Stainless Steel Tile Insert Point Drains

FW-100STI (100mm Square - 50mm Outlet) FW-130STI (130mm Square - 100mm Outlet) FW-130STI-80 (130mm Square - 74mm Outlet)

- Slimline for easy installation
- 1.5mm 304 grade stainless steel
- Removable tray