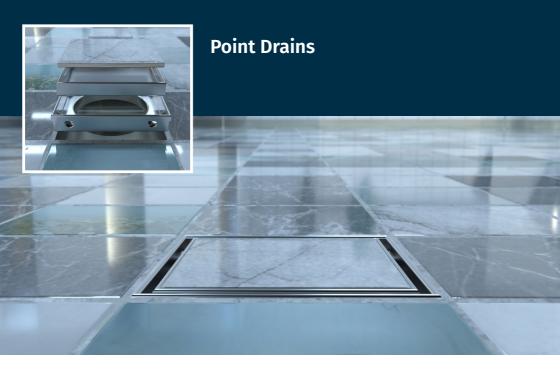

## 100mm Square Tile Insert Point Drain

## 130mm Square Tile Insert Point Drain

## Stainless Steel Tile Insert Point Drains

FW-100STI (100mm Square - 50mm Outlet) FW-130STI (130mm Square - 100mm Outlet) FW-130STI-80 (130mm Square - 74mm Outlet)

- Slimline for easy installation
- 1.5mm 304 grade stainless steel
- Removable tray