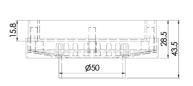

#### FW-100TI-50 (50mm outlet)

- Slimline for easy installation
- Removable tray