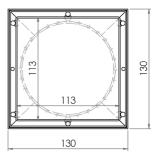

## 100mm Square Tile Insert Point Drain

## 130mm Square Tile Insert Point Drain

## Stainless Steel Tile Insert Point Drains

FW-100STI (100mm Square - 50mm Outlet) FW-130STI (130mm Square - 100mm Outlet) FW-130STI-80 (130mm Square - 74mm Outlet)

- Slimline for easy installation
- 1.5mm 304 grade stainless steel
- Removable tray