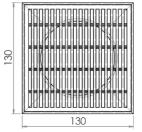

## 130mm Square Tile Insert Point Drain

## Stainless Steel Tile Insert Point Drains

FW-100STI (100mm Square - 50mm Outlet) FW-130STI (130mm Square - 100mm Outlet) FW-130STI-80 (130mm Square - 74mm Outlet)

- Slimline for easy installation
- 1.5mm 304 grade stainless steel
- Removable tray