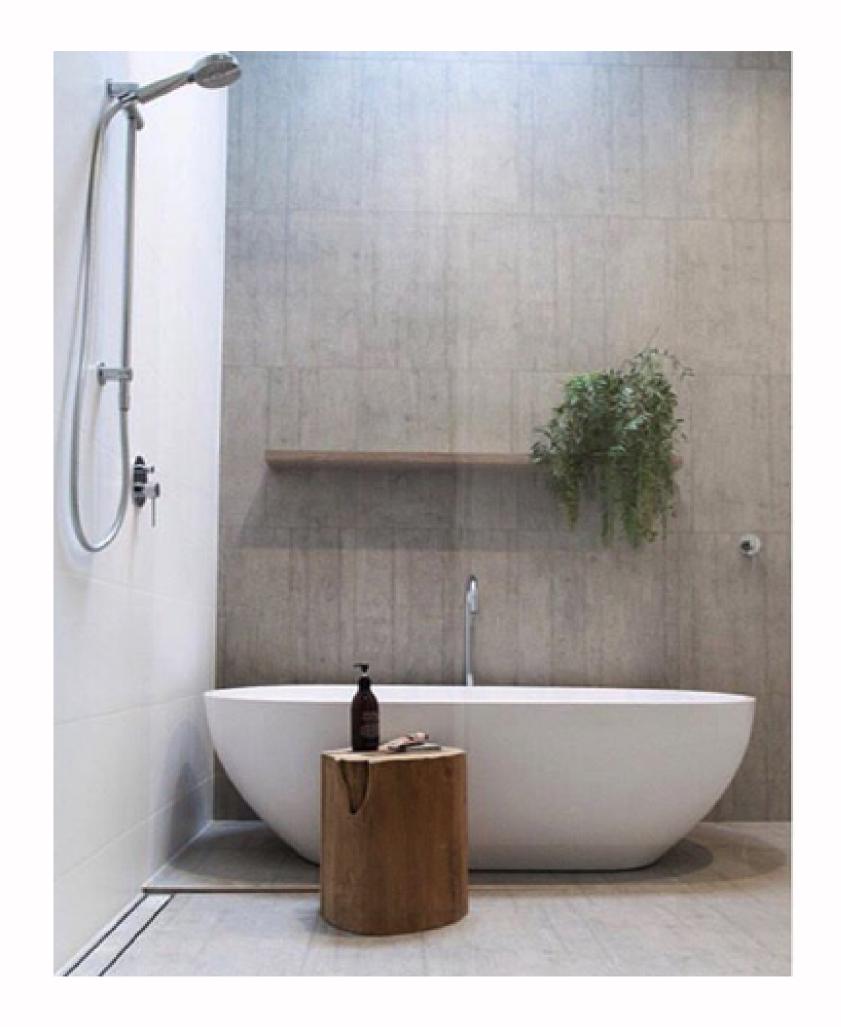

### Thin edged baths

1600mm - 1700mm freestanding modern thin edged solid surface baths that are pleasing to the eye.

G65160 1700 x 750 x 550mm

G65197 1350x 750 x 750mm Toka Lite and Hugi