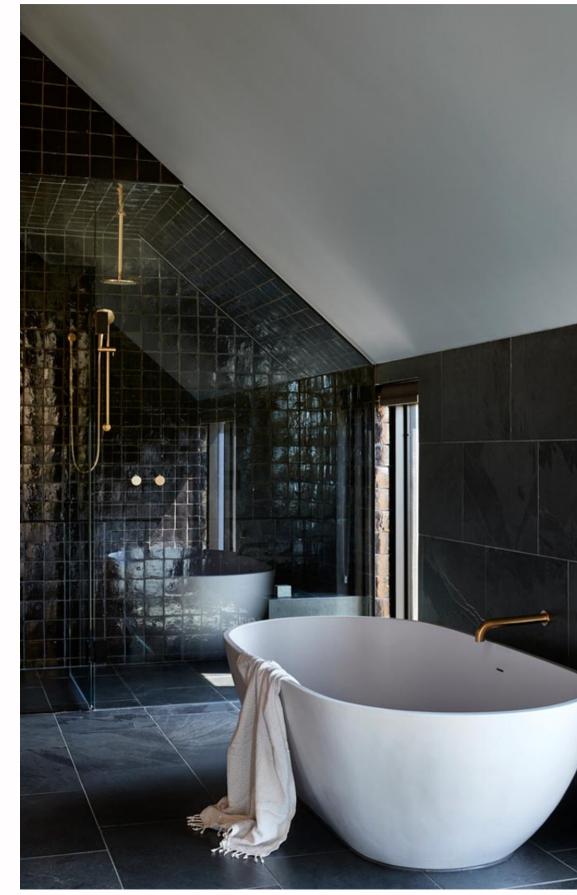

Second bathroom with STB12 basins

Black solid surface counter top basin

Hugi B008 black bath

Black solid surface bench and basin

Brunswick East, Melbourne

Toka Lite Sylvia STB13 basin 455 x 455x 145mm

Toka Lite Olivier ST17 bath 1620 x 770 x 665mm