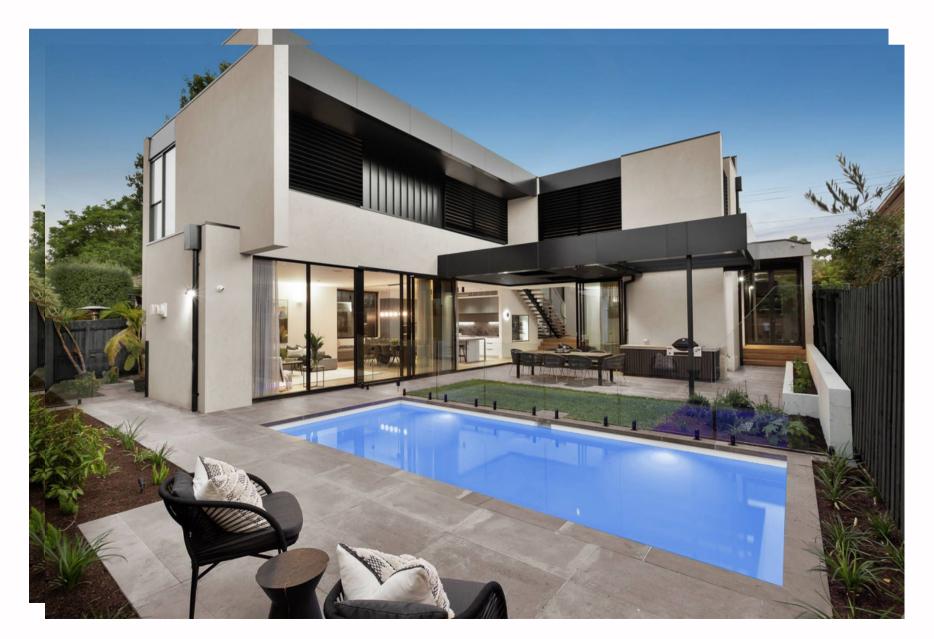

### The residence.

### MORNINGTON PENINSULA

Justina STB12 basin Sylvia STB13 basin

Justina ST12 bath

Justina STB12 basin

Justina ST12 1700 bath

Toorak Multi Residential

Justina bath ST12 1700 and benchtop and undermount basins on top of a vanity -B1057