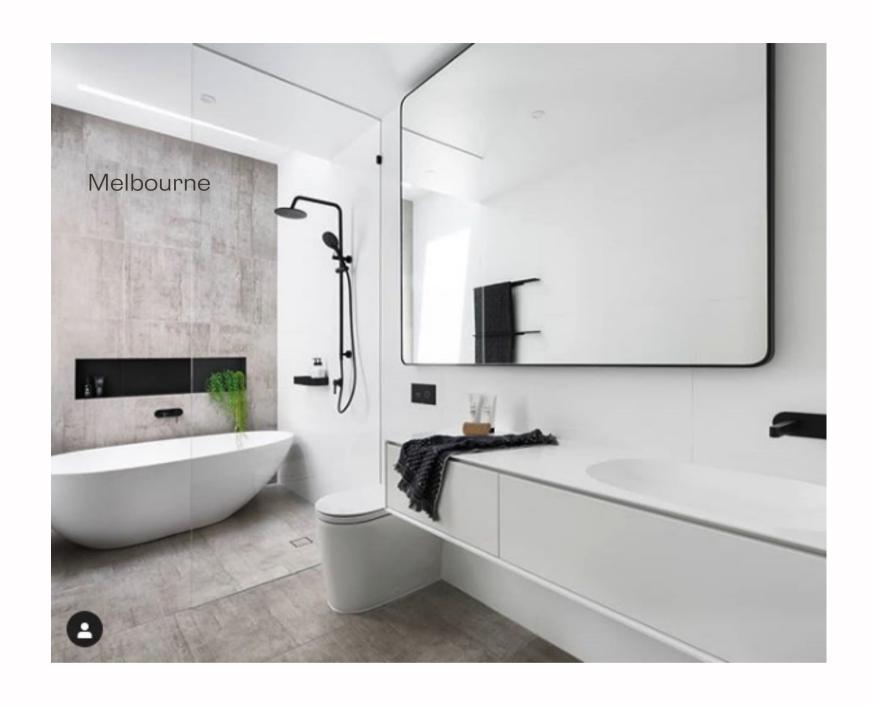

Second bathroom with STB12 basins

Black solid surface counter top basin

Hugi B008 black bath

Black solid surface bench and basin

Brunswick East, Melbourne

Toka Lite Sylvia STB13 basin 455 x 455x 145mm

Toka Lite Olivier ST17 bath 1620 x 770 x 665mm