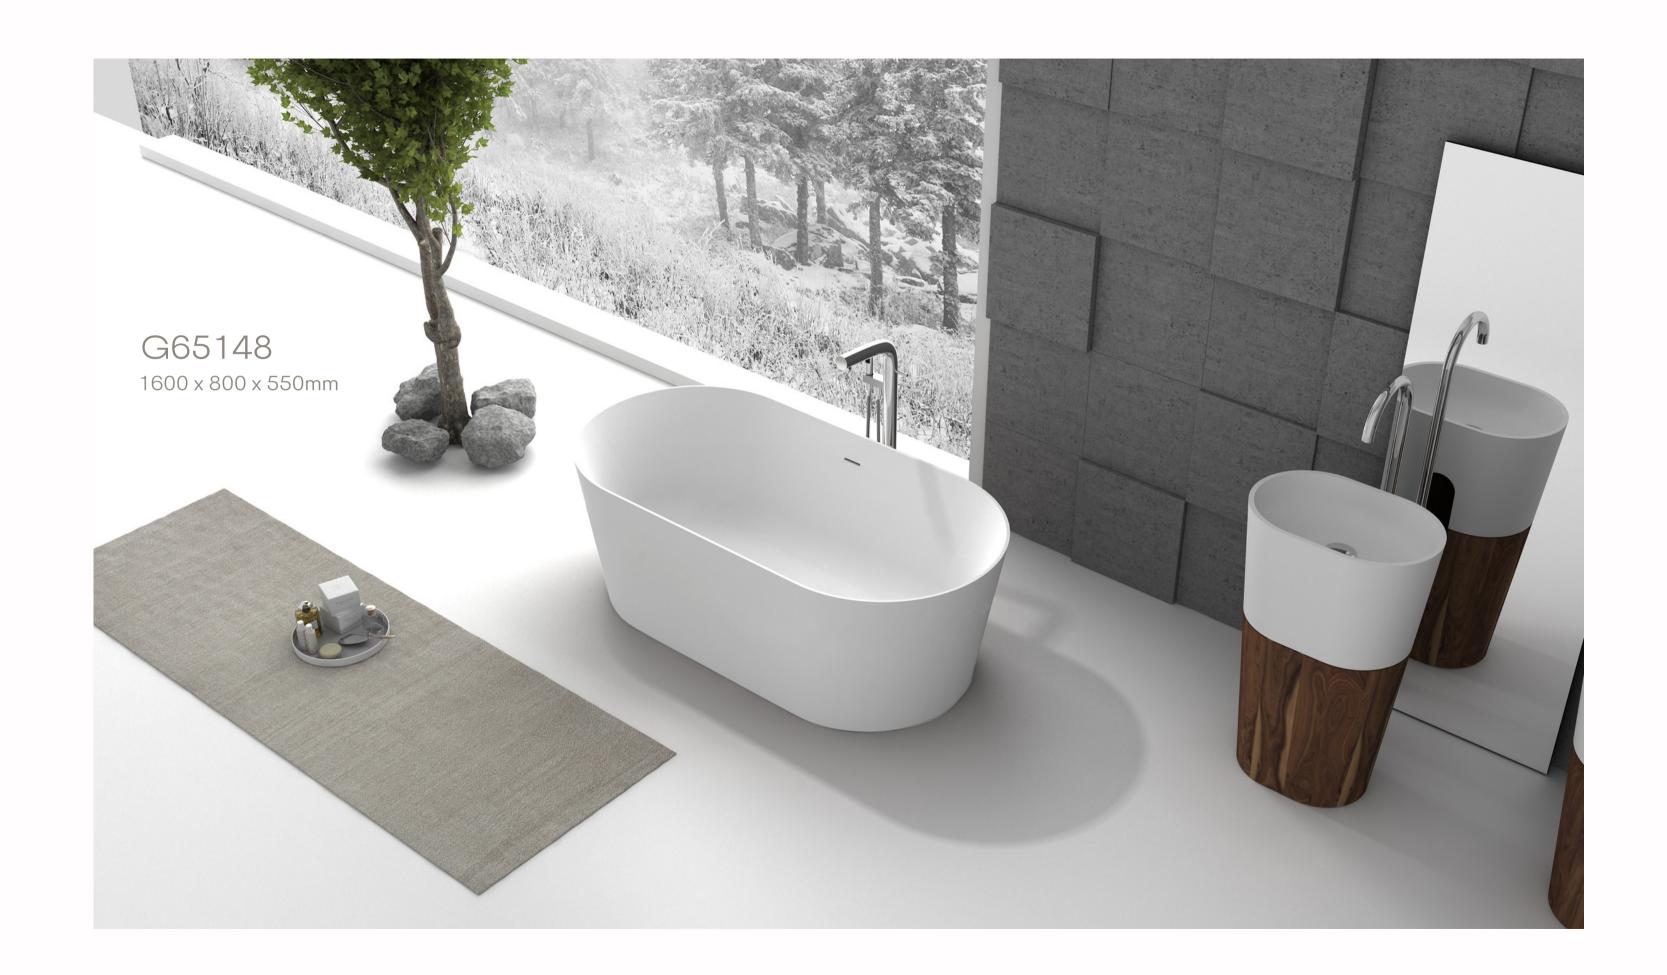

and can offer design solutions and advice either face to face around Australia and New Zealand, or remotely.









John Spurway Director, operations and sales

Chris Henwood Director, commercial sales

Jane Allerton Interior design, sales and admin



### This Stonebaths lookbook

is for inspiration and ideas from our past work. Some of the products may have been updated since photos were taken, or new products available similar to the images show.





### SOLID SURFACE COLOUR RANGE

#### Gia Itallii Quartz series









#### Gia Itallii colour series















### Large Counter Top Basin

G38541 650 x 420 x 110mm

















### Thin edged baths

1600mm - 1700mm freestanding modern thin edged solid surface baths that are pleasing to the eye.



G65160 1700 x 750 x 550mm





G65197 1350x 750 x 750mm Toka Lite and Hugi







### POLYMARBLE COLOUR RANGE

PLEASE REQUEST A QUOTE FOR BATHS CUSTOMISED IN THESE COLOURS.







PLEASE REQUEST A QUOTE FOR BATHS CUSTOMISED IN THESE COLOURS.

## Stylish & affordable

The Justina bath and basin range is the go-to option for a range of projects, large and small. This house by renowned Byron Bay designer Ky Drury installed two baths and basins in this brand new homestead style property "Galloway Park".



Hugi B1151 basins



Justina ST12 1700mm bath

#### **\***stonebaths**BUILD**

### Master, ensuite and kids bathrooms.



Justina ST12 basin



Hugi B008 1630mm bath & Hugi B1151 basins



'Jess' CSB83 pedestal basin



### The residence.











### MORNINGTON PENINSULA







Justina STB12 basin Sylvia STB13 basi