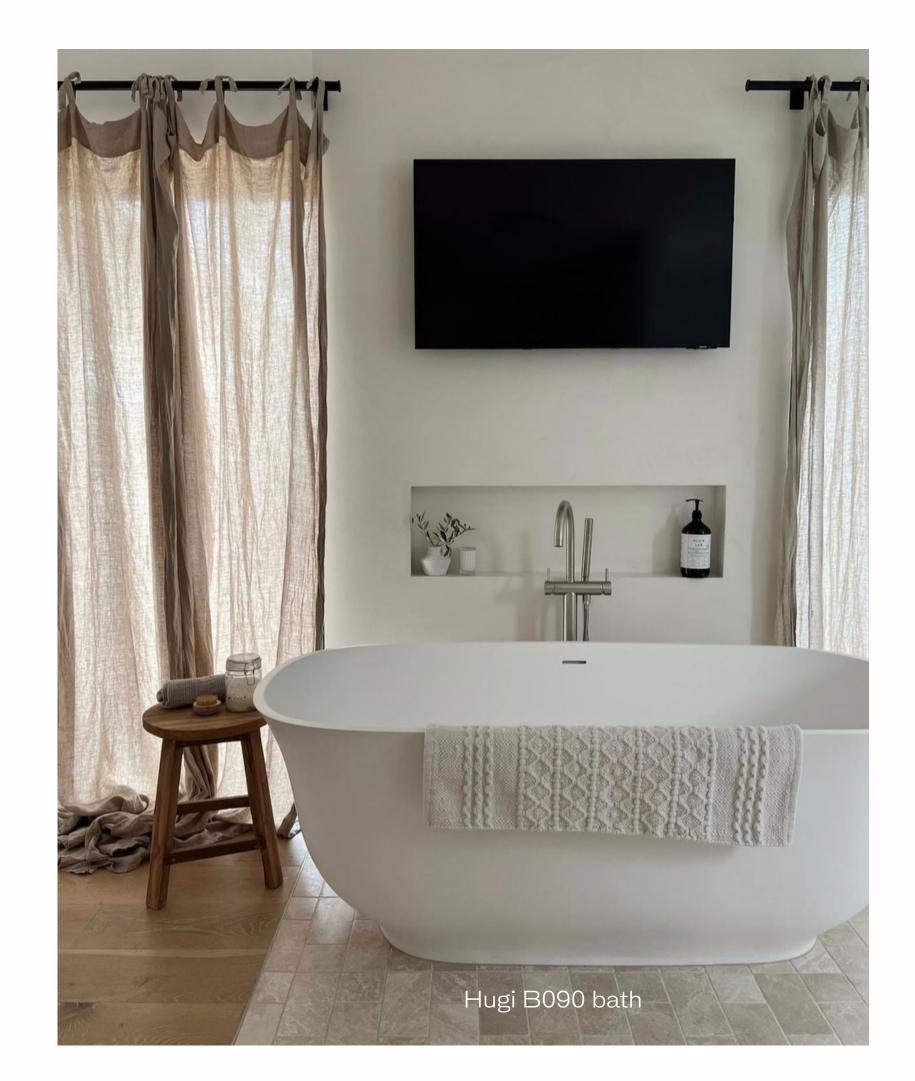

Toka Lite Olivier ST17 1620 bath Gia Italia G38643 basins

B090

B1053

STB08 basin 600 x 400 x 105mm

Lily ST20 bath 1570 x 760 x 550mm

STB10 basin 600 x 405 x 105mm

Hugi B001 bath 1460 x 710 x 520mm

Hugi B1057 basin 580 x 380 x 110mm