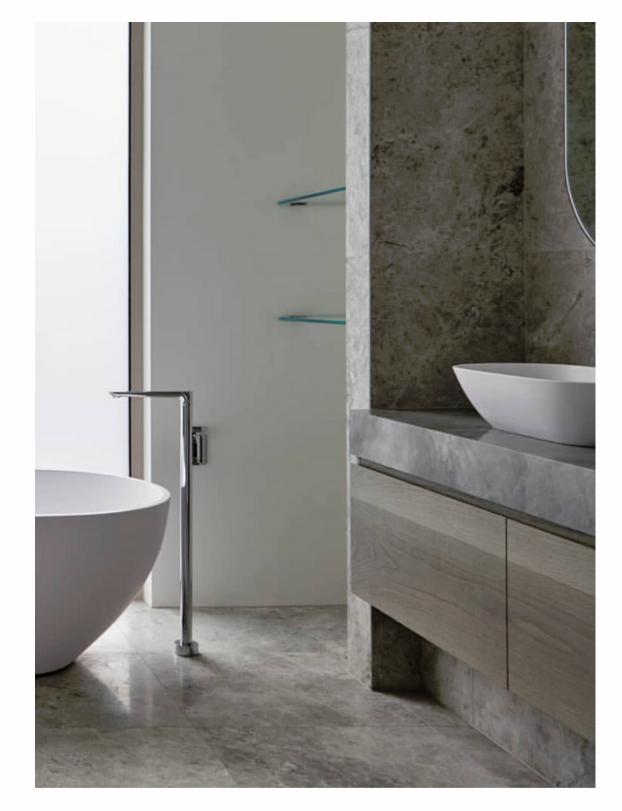

### Thin edged baths

1600mm - 1700mm freestanding modern thin edged solid surface baths that are pleasing to the eye.

G65160 1700 x 750 x 550mm

G65197 1350x 750 x 750mm Toka Lite and Hugi