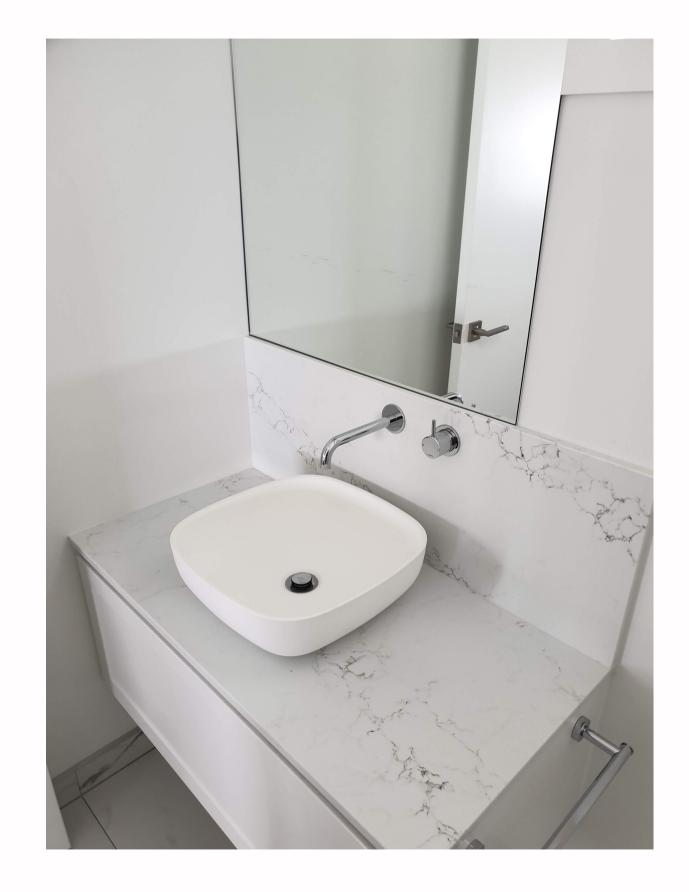

### MORNINGTON PENINSULA

Justina STB12 basin Sylvia STB13 basin

Justina ST12 bath

Justina STB12 basin

Justina ST12 1700 bath

Toorak Multi Residential

Justina bath ST12 1700 and benchtop and undermount basins on top of a vanity -B1057

Second bathroom with STB12 basins

Black solid surface counter top basin

Hugi B008 black bath

Black solid surface bench and basin

Brunswick East, Melbourne

Toka Lite Sylvia STB13 basin 455 x 455x 145mm

Toka Lite Olivier ST17 bath 1620 x 770 x 665mm