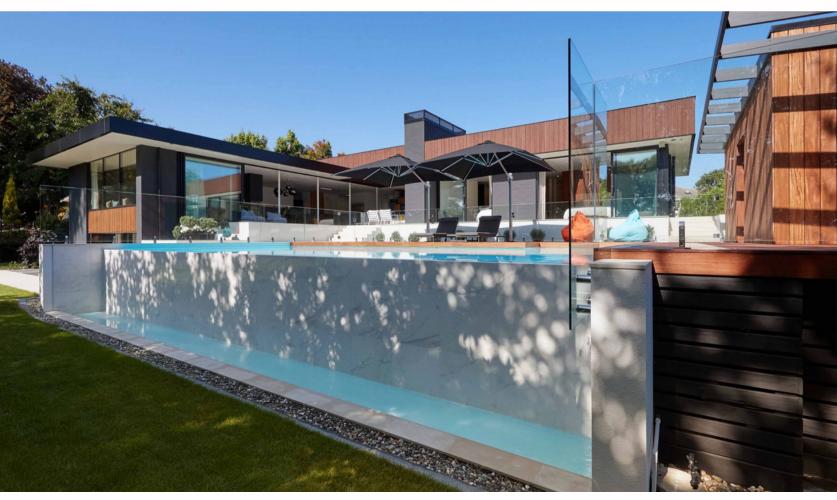

### MORNINGTON PENINSULA

Justina STB12 basin Sylvia STB13 basin

Justina ST12 bath

Justina STB12 basin

Justina ST12 1700 bath

Toorak Multi Residential

Justina bath ST12 1700 and benchtop and undermount basins on top of a vanity -B1057