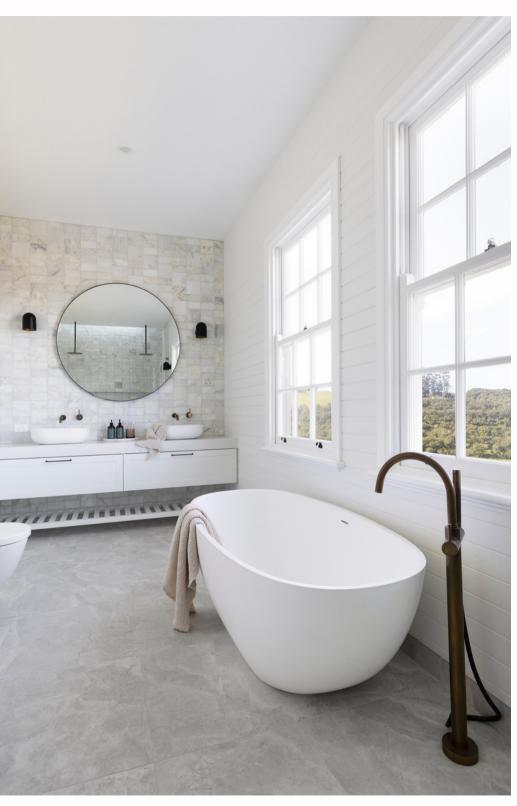

### MORNINGTON PENINSULA

Justina STB12 basin Sylvia STB13 basin

Justina ST12 bath

Justina STB12 basin

Justina ST12 1700 bath

Toorak Multi Residential

Justina bath ST12 1700 and benchtop and undermount basins on top of a vanity -B1057

Second bathroom with STB12 basins

Black solid surface counter top basin

Hugi B008 black bath

Black solid surface bench and basin

Brunswick East, Melbourne

Toka Lite Sylvia STB13 basin 455 x 455x 145mm

Toka Lite Olivier ST17 bath 1620 x 770 x 665mm