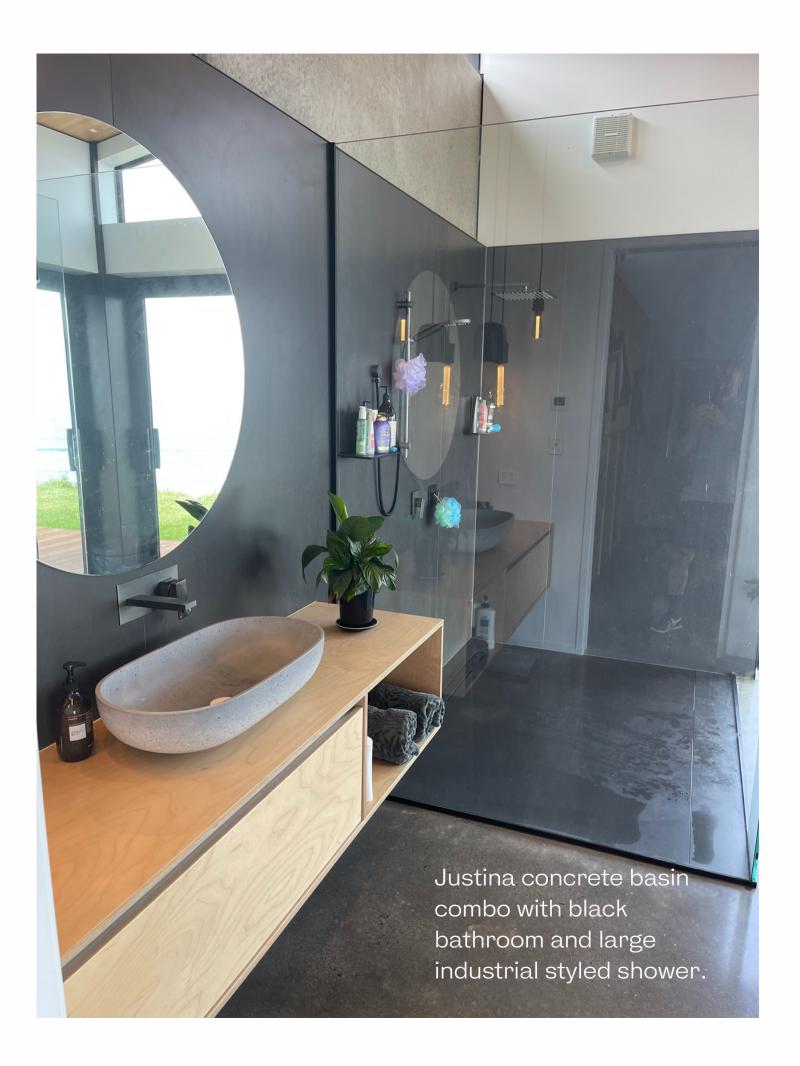

Inner City Villa, New Plymouth

Toka Lite Rosetta ST01 1570 bath Jess CSB83 pedestal basin

Beach House, Orewa Hugi B008 1640mm bath G38304

Beach House
Toka Lite Jolanda ST03 1680mm bath
Justina STB12 basins
Trough basin mounted on a vanity in
second bathroom.