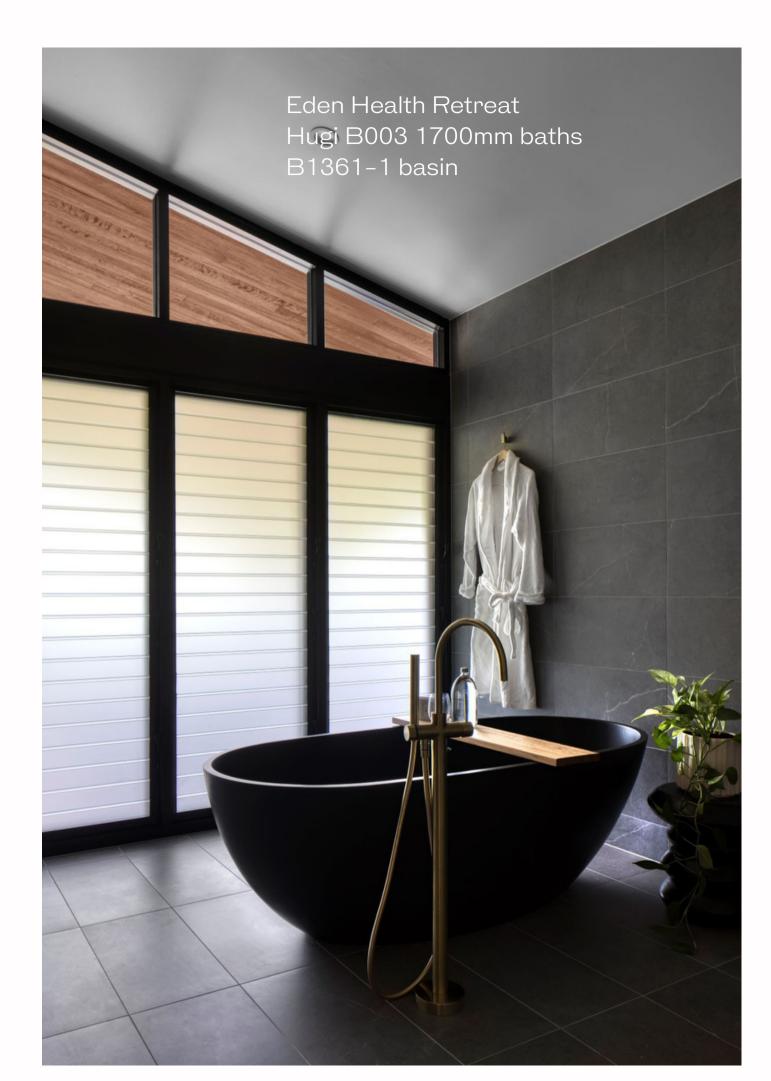

Hugi B1700-1 basin 400 x 400 x 115mm

Beach House, Mornington Peninsula

Two contrasting bathrooms with matching fabricated benchtops with under mounted basins.

B003 1700 baths

HUGI B003 1700 mm bath

G38479 wall hung basin