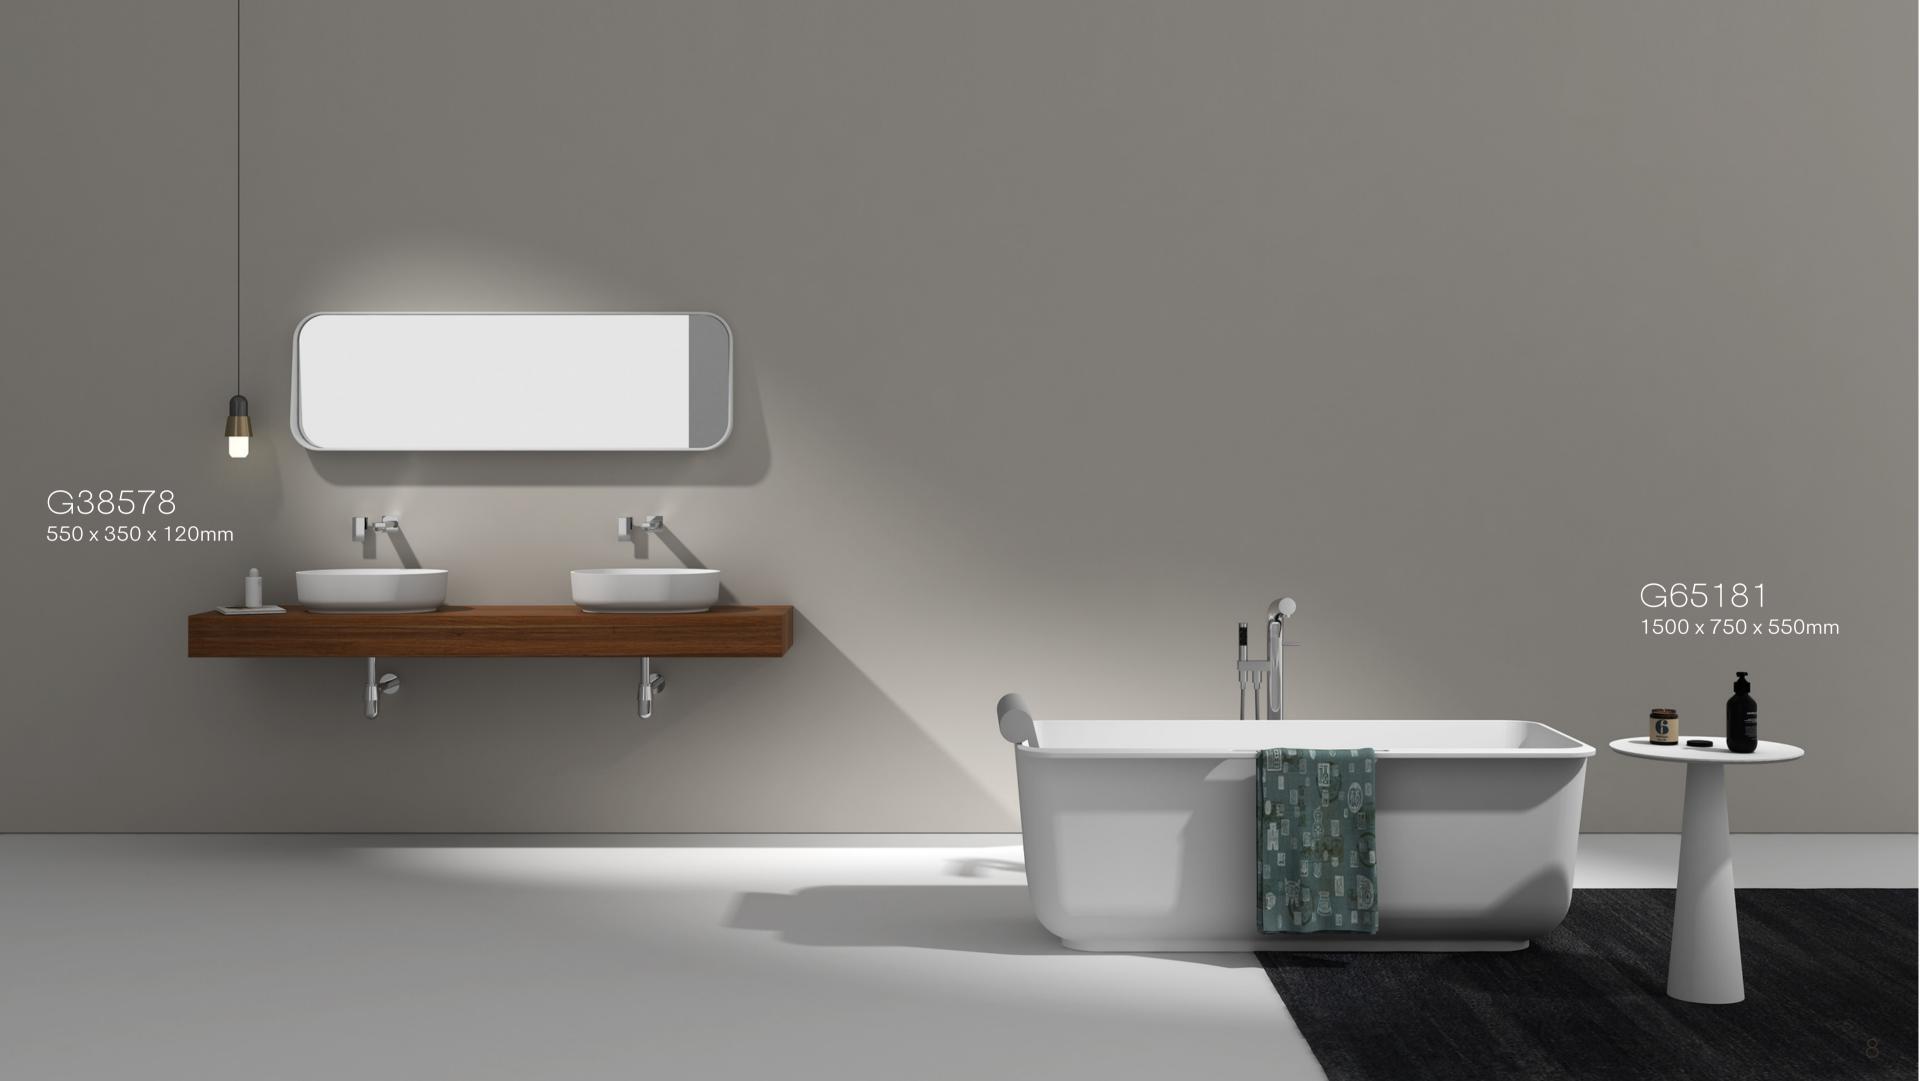

# StonebathsBUILD

BATH AND BASIN COMBINATIONS

# LOOKBOOK





## Expert advice. Meet the team.

The Stonebaths team are based in New Zealand and can offer design solutions and advice either face to face around Australia and New Zealand, or remotely.









John Spurway Director, operations and sales

Chris Henwood Director, commercial sales

Jane Allerton Interior design, sales and admin



### This Stonebaths lookbook

is for inspiration and ideas from our past work. Some of the products may have been updated since photos were taken, or new products available similar to the images show.





### SOLID SURFACE COLOUR RANGE

#### Gia Itallii Quartz series









#### Gia Itallii colour series















### Large Counter Top Basin

G38541 650 x 420 x 110mm

















### Thin edged baths

1600mm - 1700mm freestanding modern thin edged solid surface baths that are pleasing to the eye.



G65160 1700 x 750 x 550mm





G65197 1350x 750 x 750mm Toka Lite and Hugi







### POLYMARBLE COLOUR RANGE

PLEASE REQUEST A QUOTE FOR BATHS CUSTOMISED IN THESE COLOURS.







PLEASE REQUEST A QUOTE FOR BATHS CUSTOMISED IN THESE COLOURS.

## Stylish & affordable

The Justina bath and basin range is the go-to option for a range of projects, large and small. This house by renowned Byron Bay designer Ky Drury installed two baths and basins in this brand new homestead style property "Galloway Park".



Hugi B1151 basins



Justina ST12 1700mm bath

#### **\***stonebaths**BUILD**

### Master, ensuite and kids bathrooms.



Justina ST12 basin



Hugi B008 1630mm bat