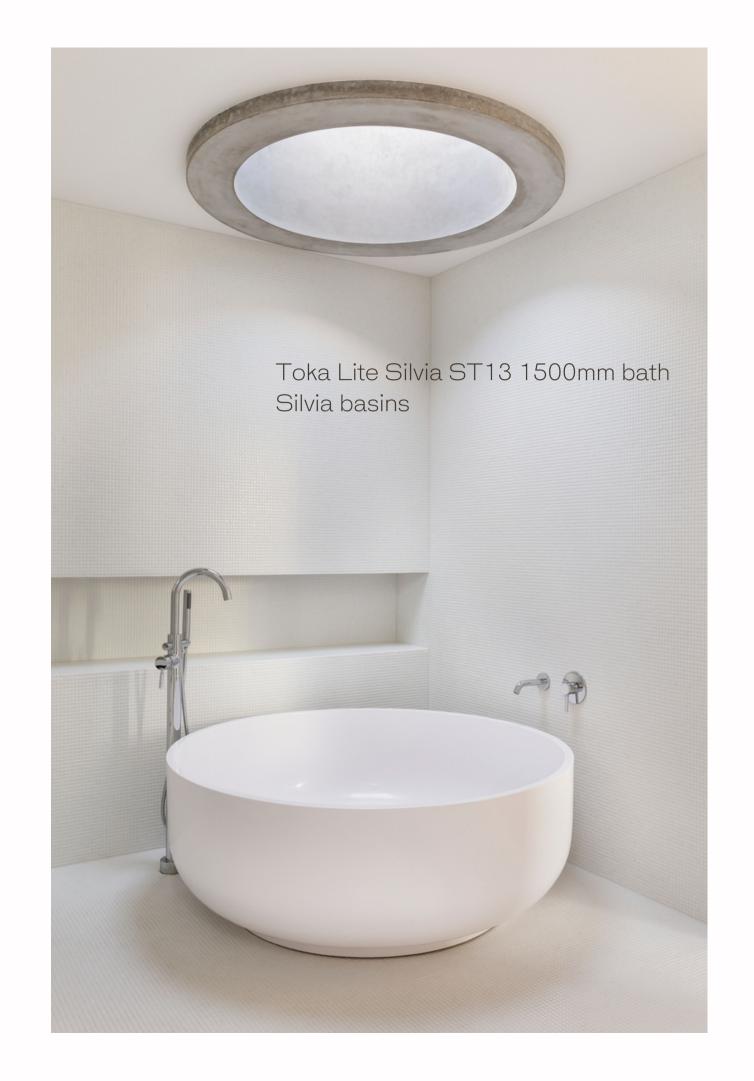

### MORNINGTON PENINSULA

Justina STB12 basin Sylvia STB13 basin

Justina ST12 bath

Justina STB12 basin

Justina ST12 1700 bath

Toorak Multi Residential

Justina bath ST12 1700 and benchtop and undermount basins on top of a vanity -B1057