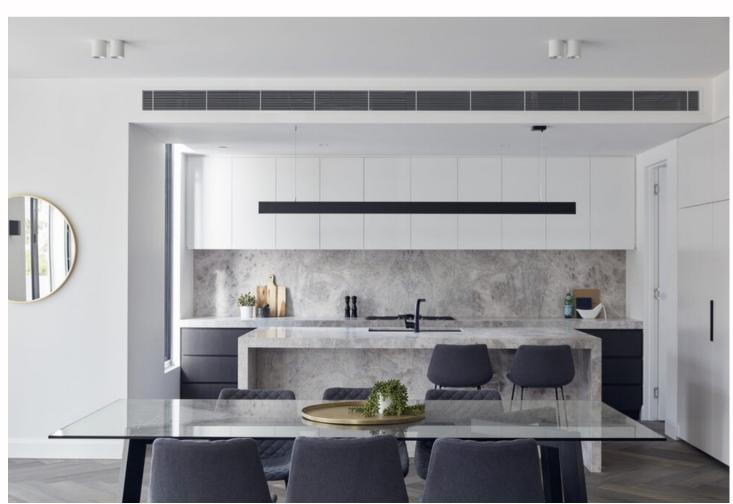

### MORNINGTON PENINSULA

Justina STB12 basin Sylvia STB13 basin

Justina ST12 bath

Justina STB12 basin

Justina ST12 1700 bath

Toorak Multi Residential

Justina bath ST12 1700 and benchtop and undermount basins on top of a vanity -B1057

Second bathroom with STB12 basins

Black solid surface counter top basin

Hugi B008 black bath

Black solid surface bench and basin

Brunswick East, Melbourne

Toka Lite Sylvia STB13 basin 455 x 455x 145mm

Toka Lite Olivier ST17 bath 1620 x 770 x 665mm