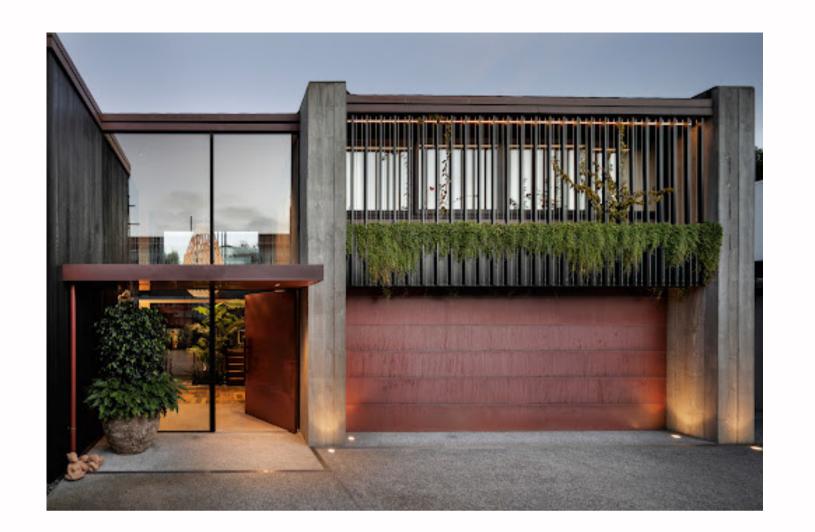

Second bathroom with STB12 basins

Black solid surface counter top basin

Hugi B008 black bath

Black solid surface bench and basin

Brunswick East, Melbourne

Toka Lite Sylvia STB13 basin 455 x 455x 145mm

Toka Lite Olivier ST17 bath 1620 x 770 x 665mm