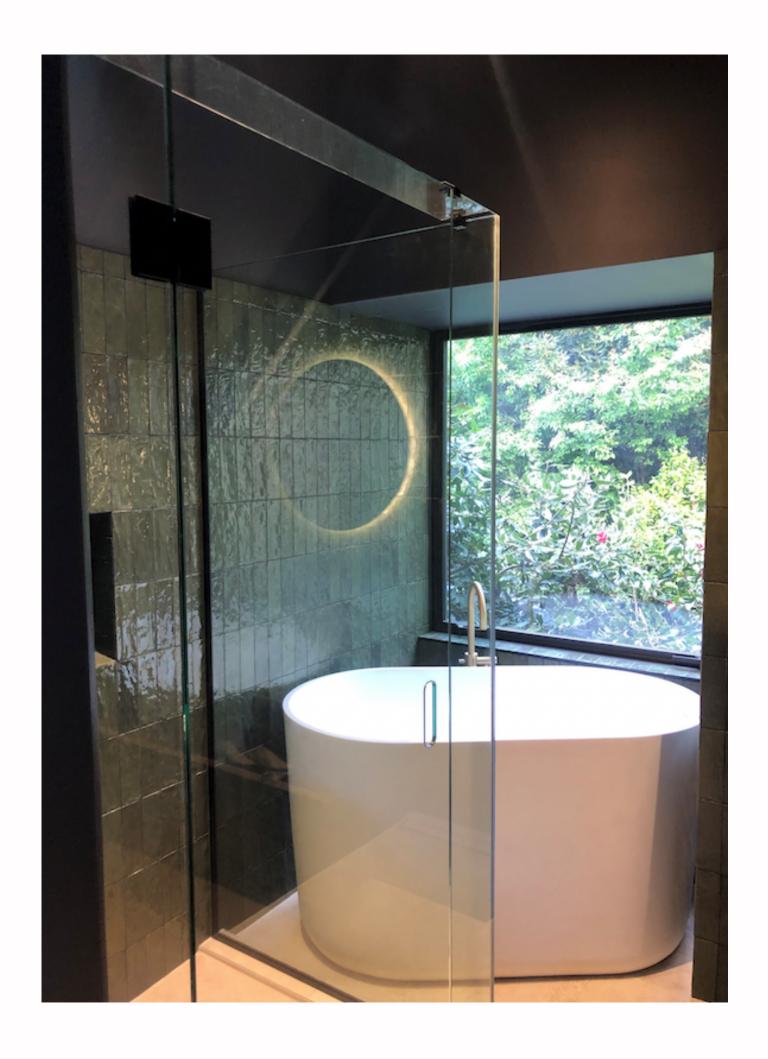

### Thin edged baths

1600mm - 1700mm freestanding modern thin edged solid surface baths that are pleasing to the eye.

G65160 1700 x 750 x 550mm

G65197 1350x 750 x 750mm Toka Lite and Hugi