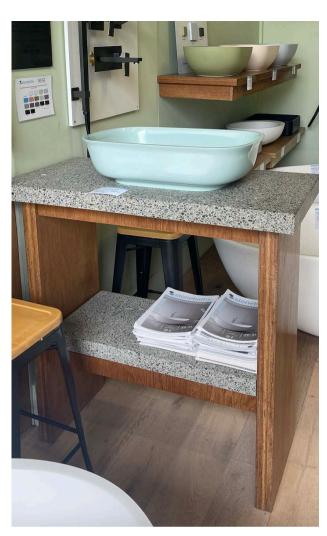

ILD**

### Master, ensuite and kids bathrooms.



Justina ST12 basin



Hugi B008 1630mm bath & Hugi B1151 basins



'Jess' CSB83 pedestal basin



### The residence.











### MORNINGTON PENINSULA







Justina STB12 basin Sylvia STB13 basin

Justina ST12 bath











Justina STB12 basin

Justina ST12 1700 bath

Toorak Multi Residential





Justina bath ST12 1700 and benchtop and undermount basins on top of a vanity -B1057

Second bathroom with STB12 basins









Black solid surface counter top basin

Hugi B008 black bath



Black solid surface bench and basin













Brunswick East, Melbourne

Toka Lite Sylvia STB13 basin 455 x 455x 145mm

Toka Lite Olivier ST17 bath 1620 x 770 x 665mm



Toka Lite Olivier ST17 1620 bath Gia Italia G38643 basins











B090

B1053







STB08 basin 600 x 400 x 105mm



Lily ST20 bath 1570 x 760 x 550mm



STB10 basin 600 x 405 x 105mm





Hugi B001 bath 1460 x 710 x 520mm



Hugi B1057 basin 580 x 380 x 110mm

Hugi B1700-1 basin 400 x 400 x 115mm













Beach House, Mornington Peninsula

Two contrasting bathrooms with matching fabricated benchtops with under mounted basins.

B003 1700 baths















HUGI B003 1700 mm bath

G38479 wall hung basin





Inner City Villa, New Plymouth



















Toka Lite Rosetta ST01 1570 bath Jess CSB83 pedestal basin































Beach House, Orewa Hugi B008 1640mm bath G38304



Beach House
Toka Lite Jolanda ST03 1680mm bath
Justina STB12 basins
Trough basin mounted on a vanity in
second bathroom.





































Toka Lite