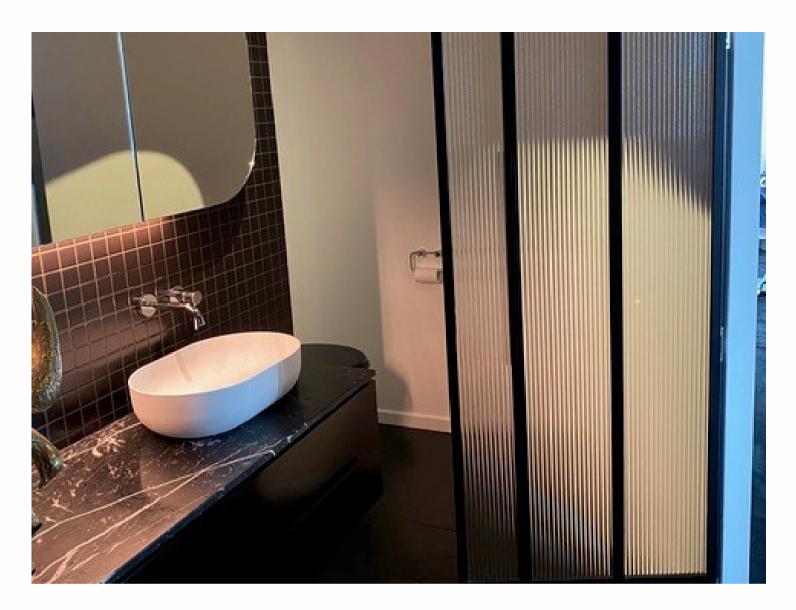

Second bathroom with STB12 basins

Black solid surface counter top basin

Hugi B008 black bath

Black solid surface bench and basin

Brunswick East, Melbourne

Toka Lite Sylvia STB13 basin 455 x 455x 145mm

Toka Lite Olivier ST17 bath 1620 x 770 x 665mm