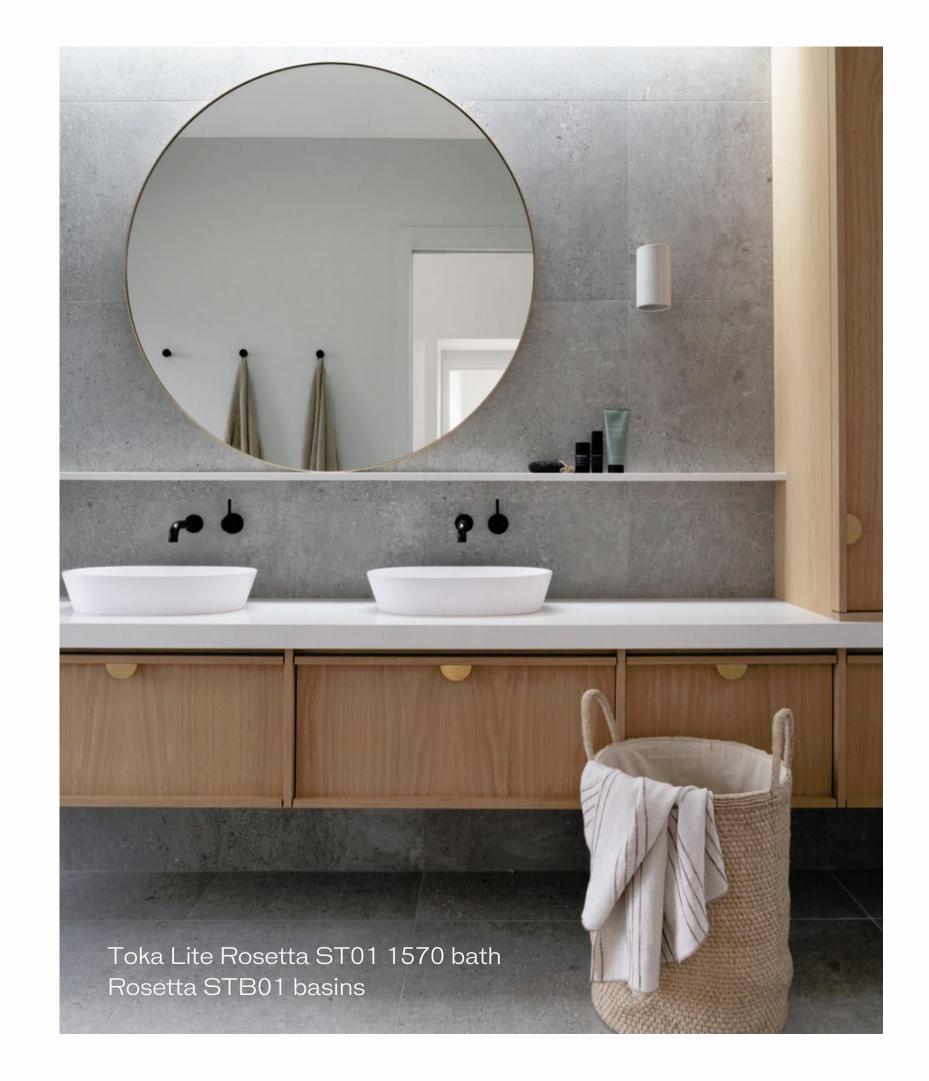

Inner City Villa, New Plymouth

Toka Lite Rosetta ST01 1570 bath Jess CSB83 pedestal basin

Beach House, Orewa Hugi B008 1640mm bath G38304

Beach House
Toka Lite Jolanda ST03 1680mm bath
Justina STB12 basins
Trough basin mounted on a vanity in
second bathroom.