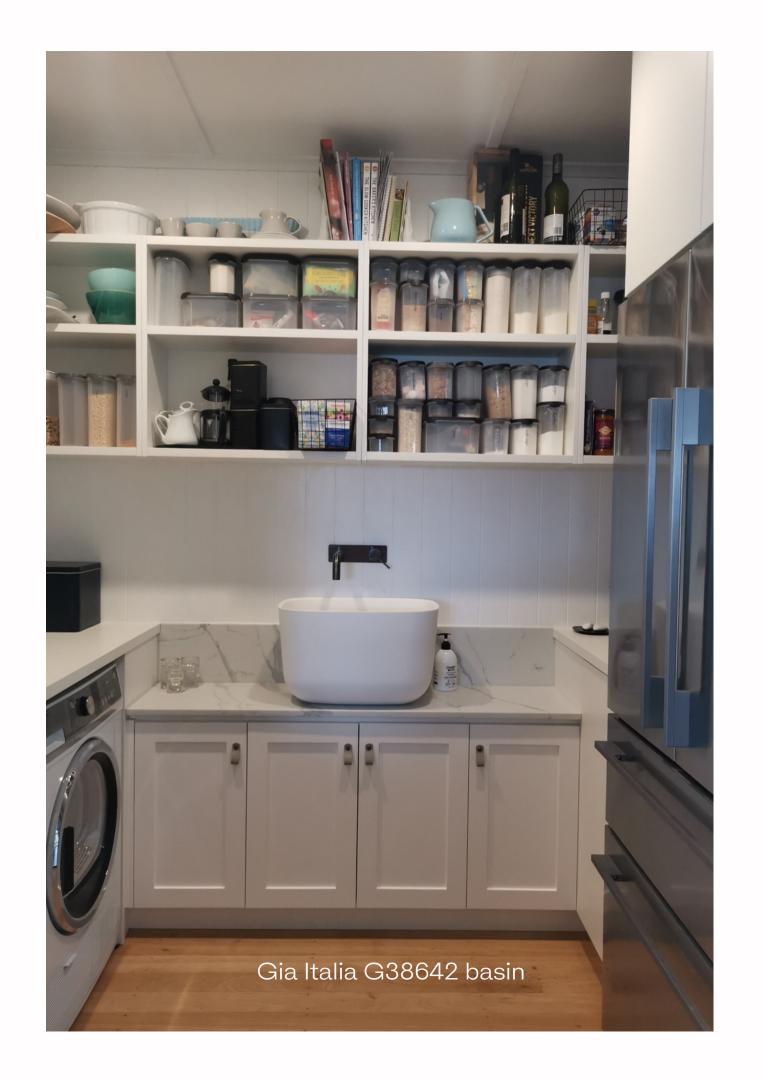

Toka Lite Olivier ST17 1620 bath Gia Italia G38643 basins

B090

B1053

STB08 basin 600 x 400 x 105mm

Lily ST20 bath 1570 x 760 x 550mm

STB10 basin 600 x 405 x 105mm

Hugi B001 bath 1460 x 710 x 520mm

Hugi B1057 basin 580 x 380 x 110mm