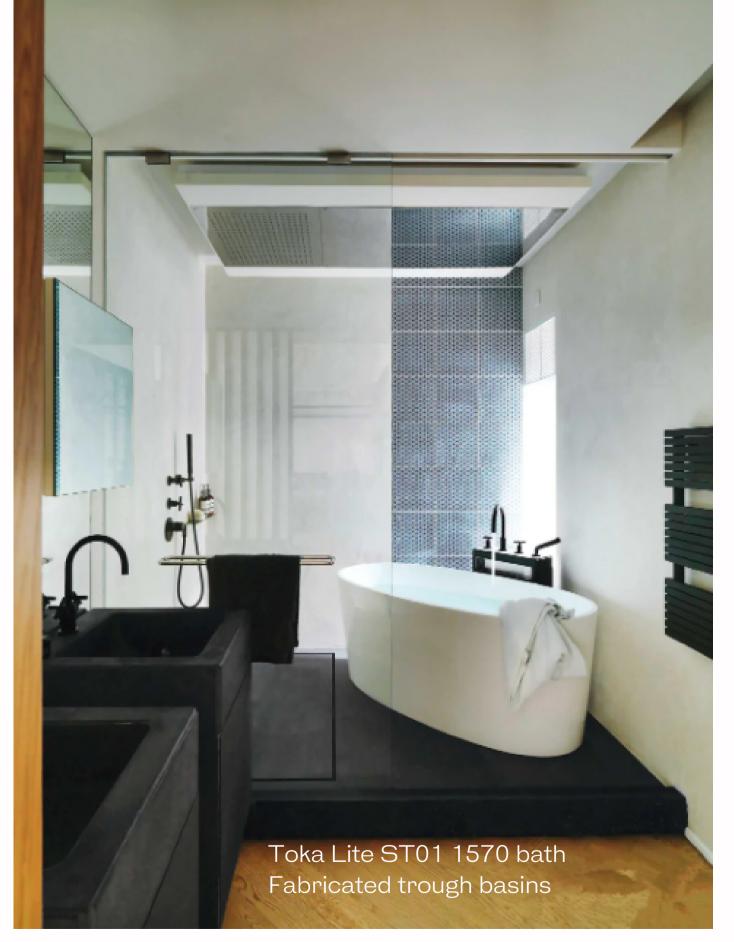

Inner City Villa, New Plymouth

Toka Lite Rosetta ST01 1570 bath Jess CSB83 pedestal basin

Beach House, Orewa Hugi B008 1640mm bath G38304

Beach House
Toka Lite Jolanda ST03 1680mm bath
Justina STB12 basins
Trough basin mounted on a vanity in
second bathroom.