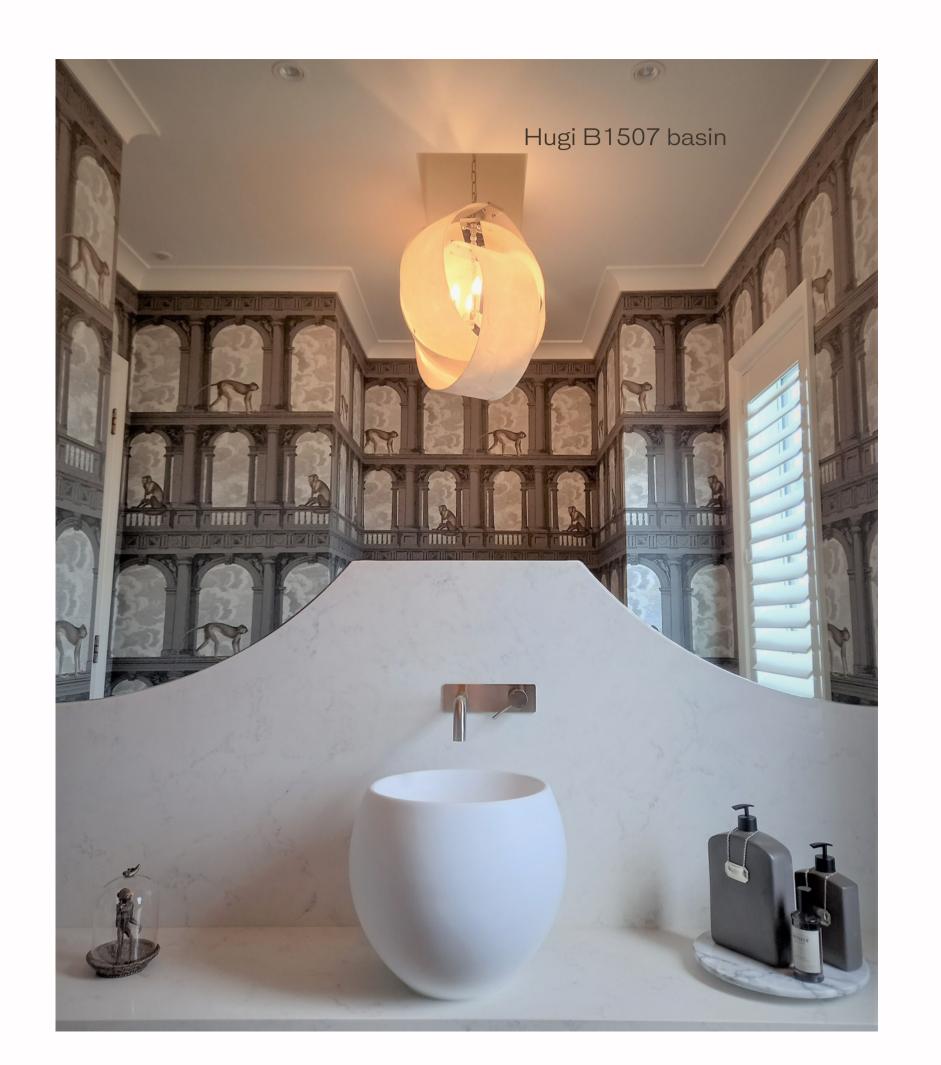

Toka Lite Olivier ST17 1620 bath Gia Italia G38643 basins

B090

B1053

STB08 basin 600 x 400 x 105mm

Lily ST20 bath 1570 x 760 x 550mm

STB10 basin 600 x 405 x 105mm

Hugi B001 bath 1460 x 710 x 520mm

Hugi B1057 basin 580 x 380 x 110mm