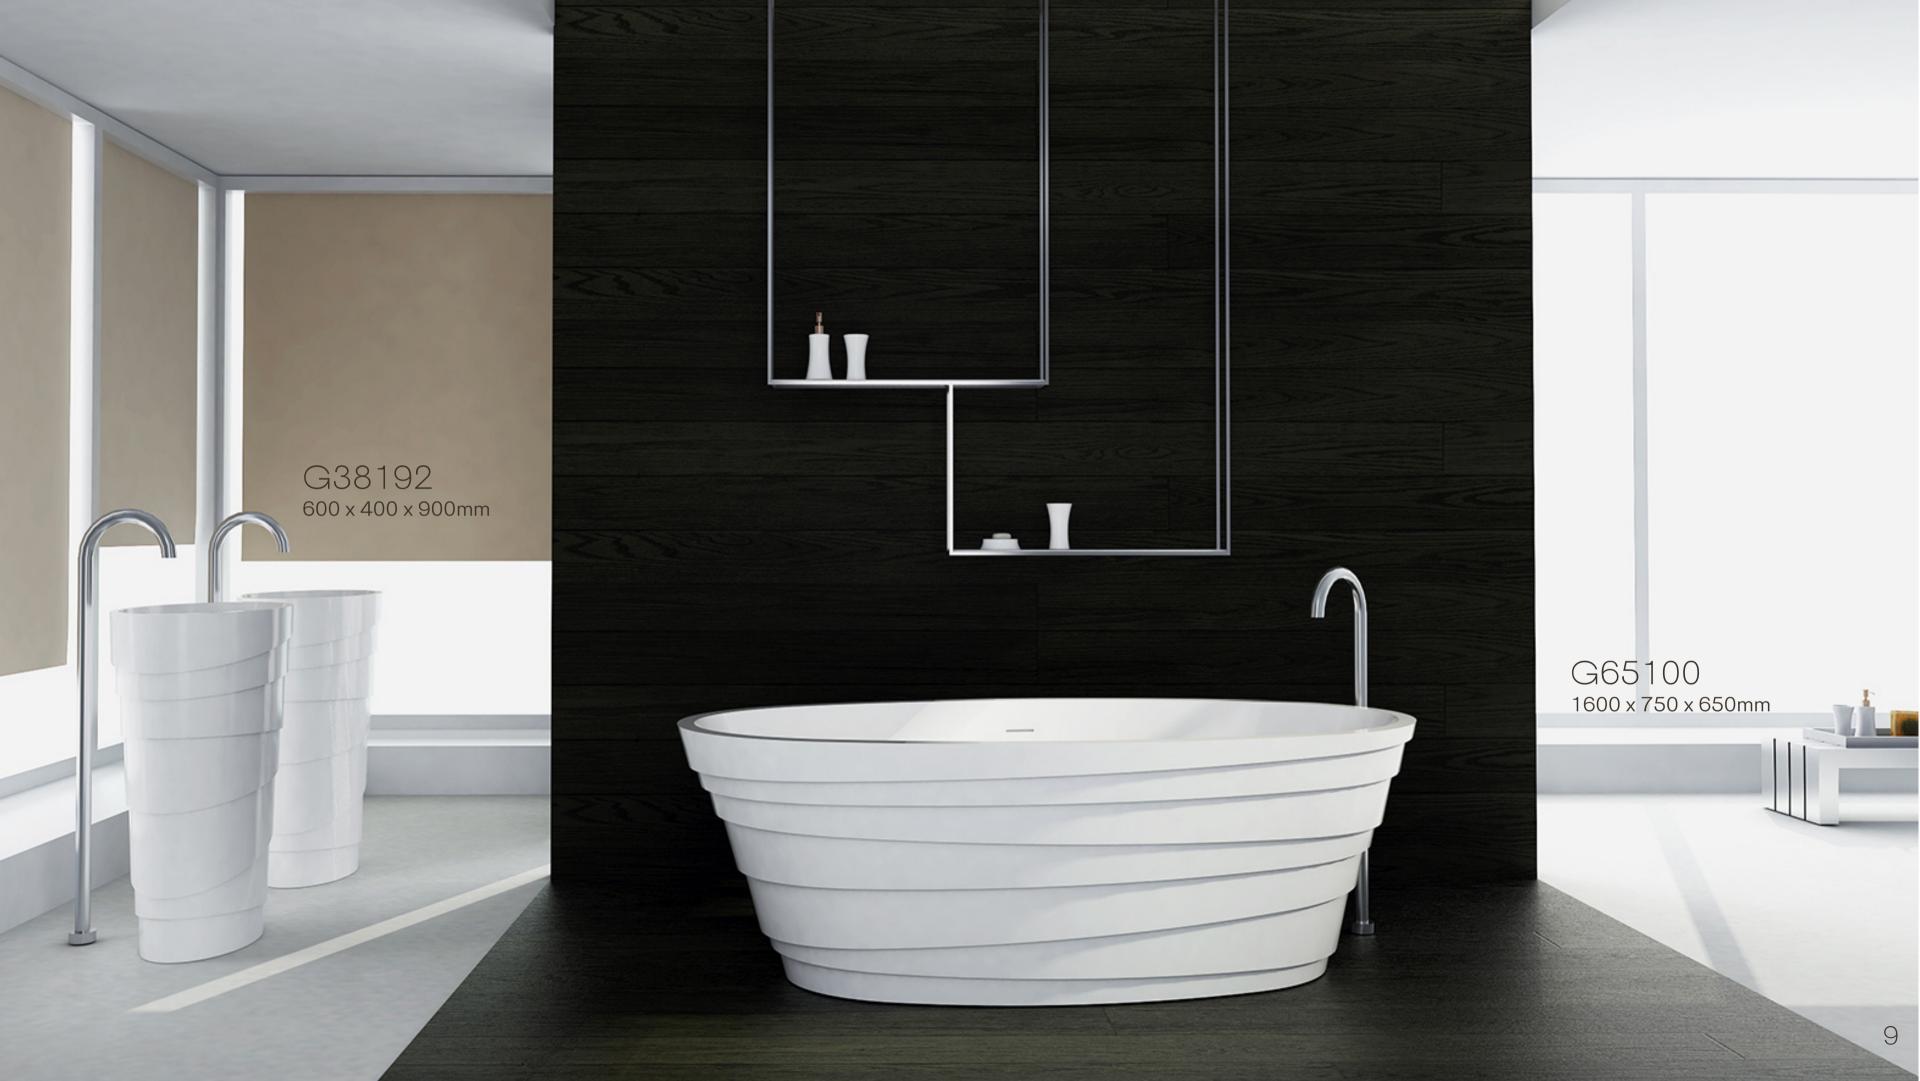

# StonebathsBUILD

BATH AND BASIN COMBINATIONS

# LOOKBOOK





## Expert advice. Meet the team.

The Stonebaths team are based in New Zealand and can offer design solutions and advice either face to face around Australia and New Zealand, or remotely.









John Spurway Director, operations and sales

Chris Henwood Director, commercial sales

Jane Allerton Interior design, sales and admin



### This Stonebaths lookbook

is for inspiration and ideas from our past work. Some of the products may have been updated since photos were taken, or new products available similar to the images show.





### SOLID SURFACE COLOUR RANGE

#### Gia Itallii Quartz series









#### Gia Itallii colour series















### Large Counter Top Basin

G38541 650 x 420 x 110mm

















### Thin edged baths

1600mm - 1700mm freestanding modern thin edged solid surface baths that are pleasing to the eye.



G65160 1700 x 750 x 550mm





G65197 1350x 750 x 750mm Toka Lite and Hugi







### POLYMARBLE COLOUR RANGE

PLEASE REQUEST A QUOTE FOR BATHS CUSTOMISED IN THESE COLOURS.







PLEASE REQUEST A QUOTE FOR BATHS CUSTOMISED IN THESE COLOURS.

## Stylish & affordable

The Justina bath and basin range is the go-to option for a range of projects, large and small. This house by renowned Byron Bay designer Ky Drury installed two baths and basins in this brand new homestead style property "Galloway Park".



Hugi B1151 basins



Justina ST12 1700mm bath

#### **\***stonebaths**BUILD**

### Master, ensuite and kids bathrooms.



Justina ST12 basin



Hugi B008 1630mm bath