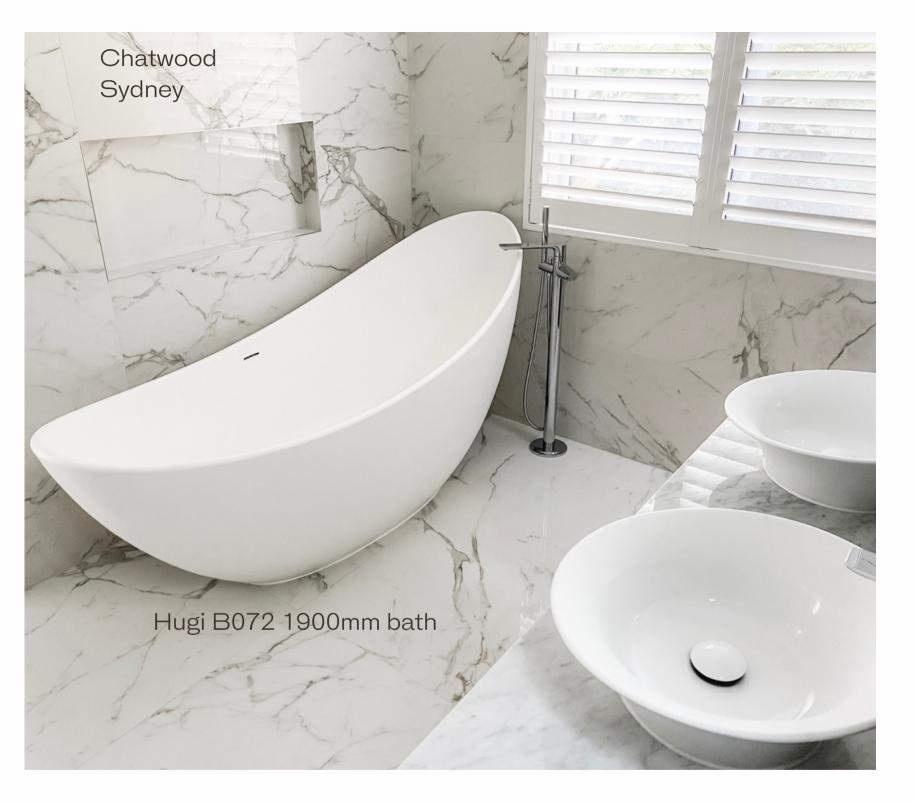

### Thin edged baths

1600mm - 1700mm freestanding modern thin edged solid surface baths that are pleasing to the eye.

G65160 1700 x 750 x 550mm

G65197 1350x 750 x 750mm Toka Lite and Hugi