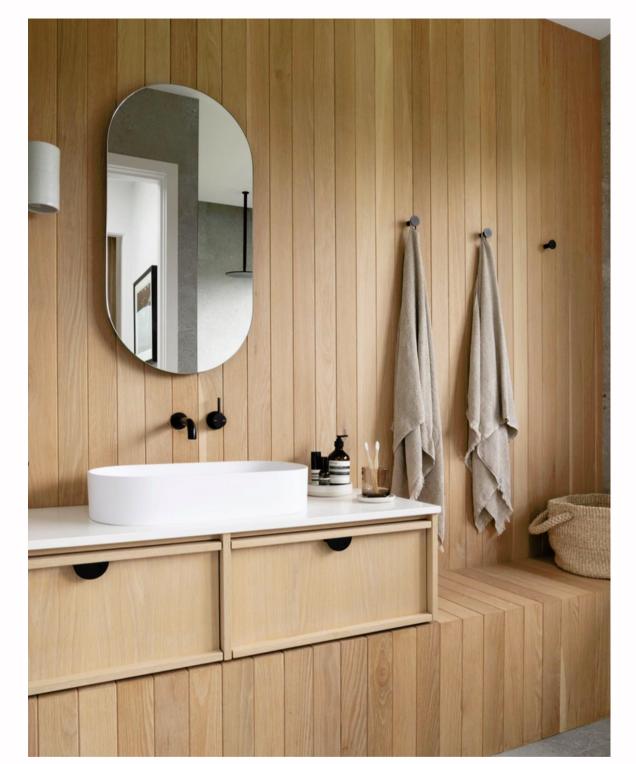

h and basin













Brunswick East, Melbourne

Toka Lite Sylvia STB13 basin 455 x 455x 145mm

Toka Lite Olivier ST17 bath 1620 x 770 x 665mm



Toka Lite Olivier ST17 1620 bath Gia Italia G38643 basins











B090

B1053







STB08 basin 600 x 400 x 105mm



Lily ST20 bath 1570 x 760 x 550mm



STB10 basin 600 x 405 x 105mm





Hugi B001 bath 1460 x 710 x 520mm



Hugi B1057 basin 580 x 380 x 110mm

Hugi B1700-1 basin 400 x 400 x 115mm













Beach House, Mornington Peninsula

Two contrasting bathrooms with matching fabricated benchtops with under mounted basins.

B003 1700 baths















HUGI B003 1700 mm bath

G38479 wall hung basin





Inner City Villa, New Plymouth



















Toka Lite Rosetta ST01 1570 bath Jess CSB83 pedestal basin































Beach House, Orewa Hugi B008 1640mm bath G38304



Beach House
Toka Lite Jolanda ST03 1680mm bath
Justina STB12 basins
Trough basin mounted on a vanity in
second bathroom.





































Toka Lite Justina ST12 1700mm Bertina STB18 basin









































































Floatation Retreat, Taranaki Toka Lite Justina ST12 1700mm Justina basin







































The Tiers Villas, Queenstown











































Ramp basin



Countertop basin





Solid surface benchtop with undermount basin













































































































Hugi B003 1700mm bath Gia Italia G38412 solid surface benchtop basins Toka tapware