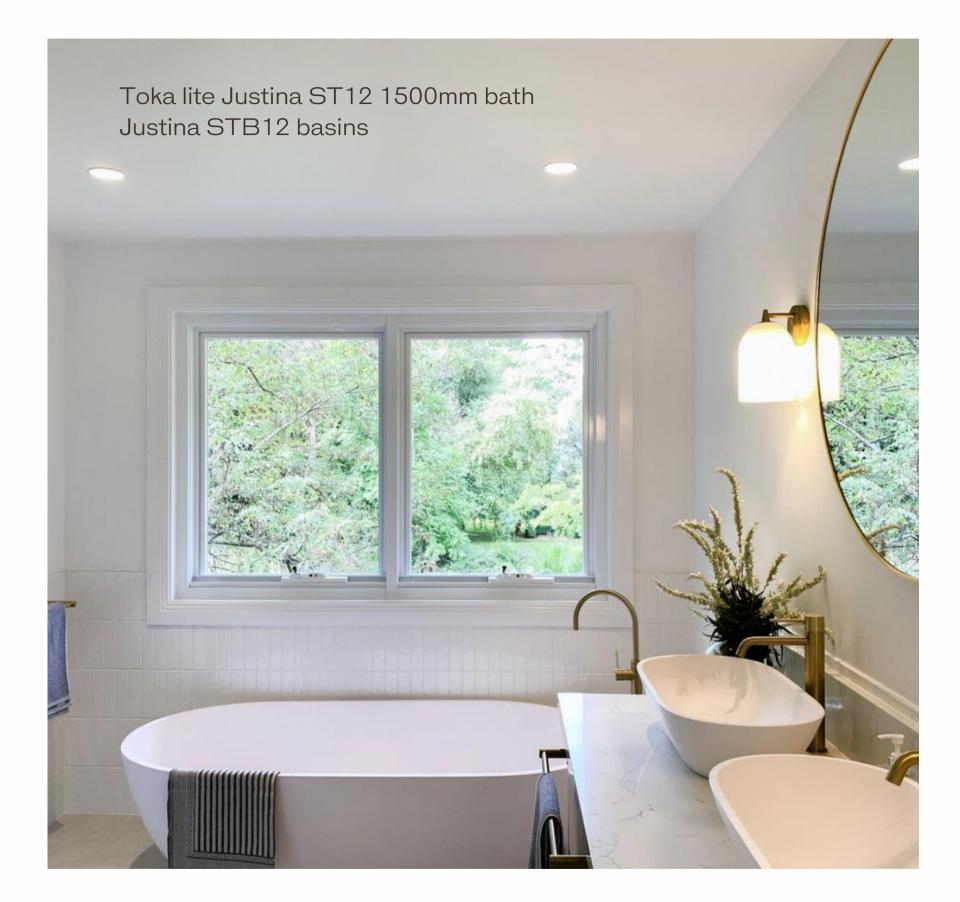

## Stylish & affordable

The Justina bath and basin range is the go-to option for a range of projects, large and small. This house by renowned Byron Bay designer Ky Drury installed two baths and basins in this brand new homestead style property "Galloway Park".

Hugi B1151 basins

Justina ST12 1700mm bath