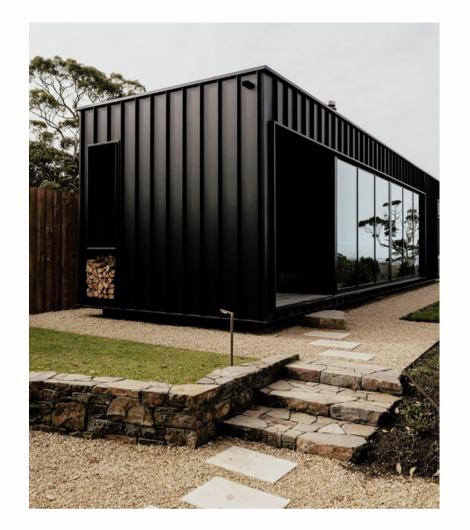

Hugi B1700-1 basin 400 x 400 x 115mm

Beach House, Mornington Peninsula

Two contrasting bathrooms with matching fabricated benchtops with under mounted basins.

B003 1700 baths

HUGI B003 1700 mm bath

G38479 wall hung basin