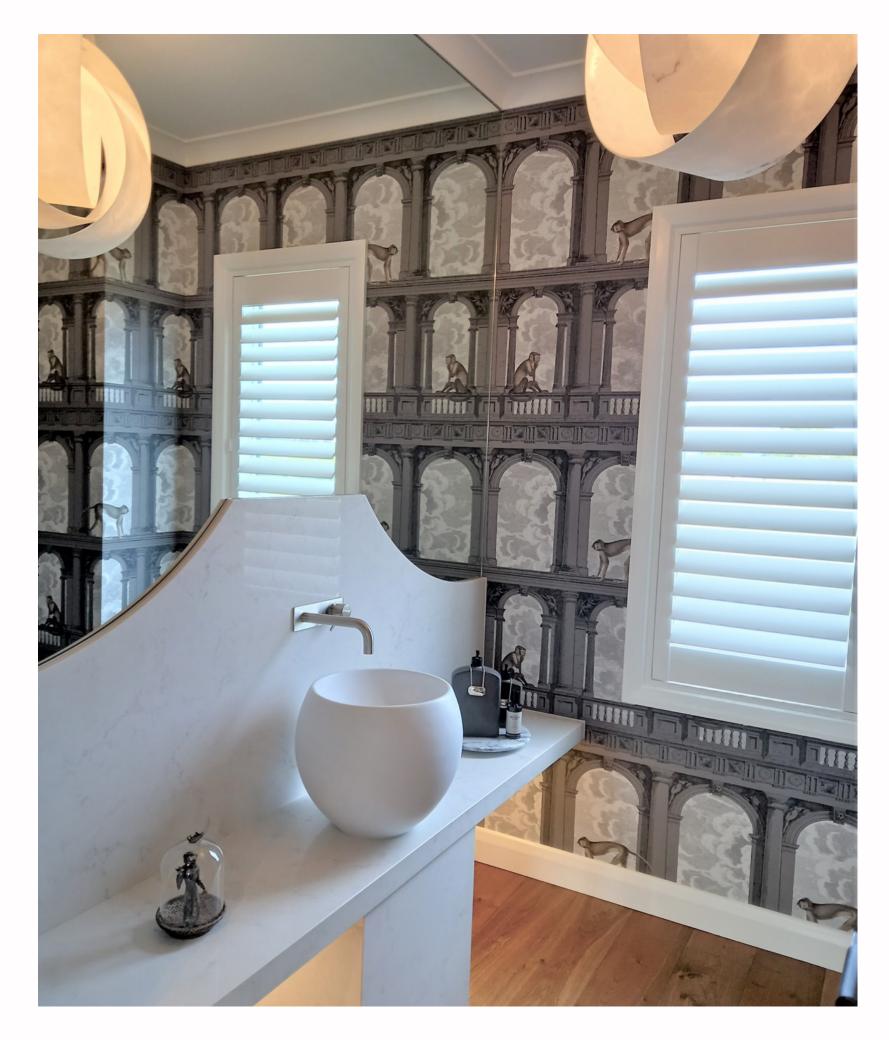

Toka Lite Olivier ST17 1620 bath Gia Italia G38643 basins

B090

B1053

STB08 basin 600 x 400 x 105mm

Lily ST20 bath 1570 x 760 x 550mm

STB10 basin 600 x 405 x 105mm

Hugi B001 bath 1460 x 710 x 520mm

Hugi B1057 basin 580 x 380 x 110mm