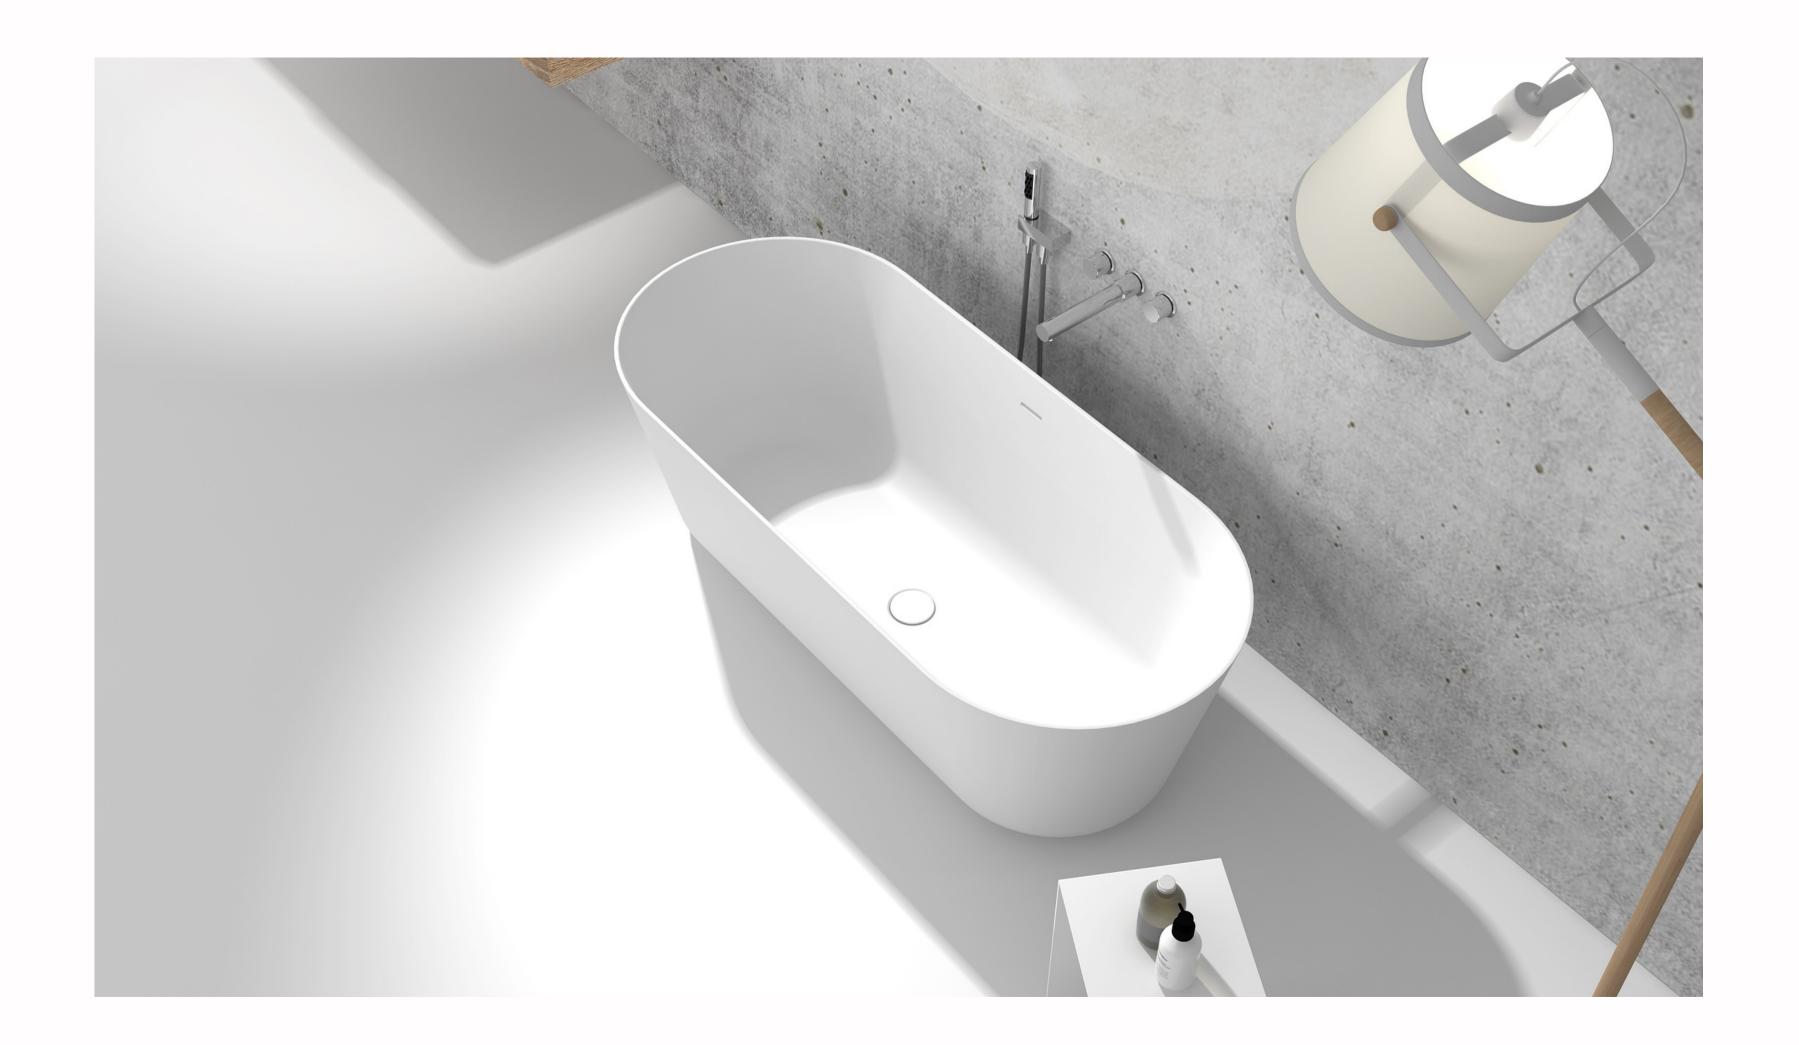

### Thin edged baths

1600mm - 1700mm freestanding modern thin edged solid surface baths that are pleasing to the eye.

G65160 1700 x 750 x 550mm

G65197 1350x 750 x 750mm Toka Lite and Hugi