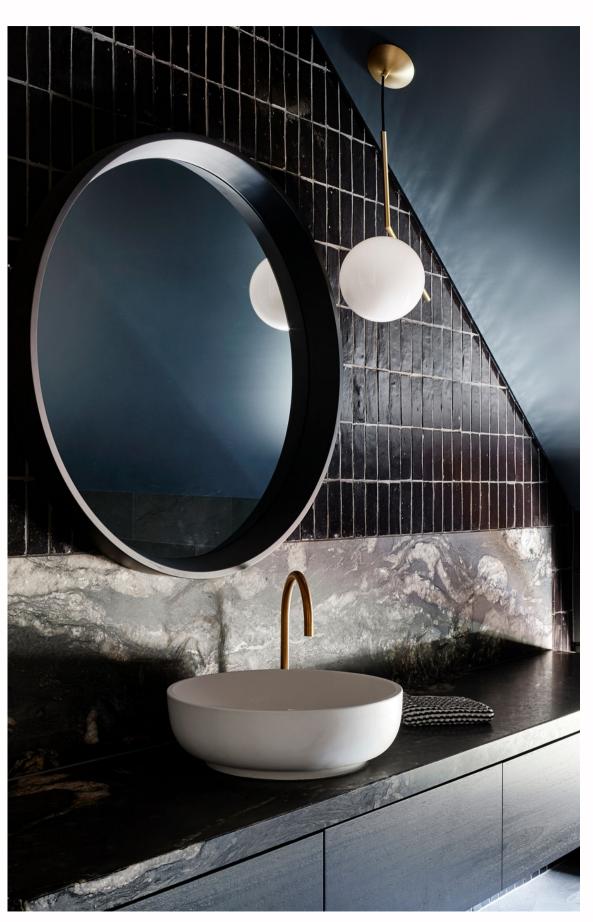

Second bathroom with STB12 basins

Black solid surface counter top basin

Hugi B008 black bath

Black solid surface bench and basin

Brunswick East, Melbourne

Toka Lite Sylvia STB13 basin 455 x 455x 145mm

Toka Lite Olivier ST17 bath 1620 x 770 x 665mm