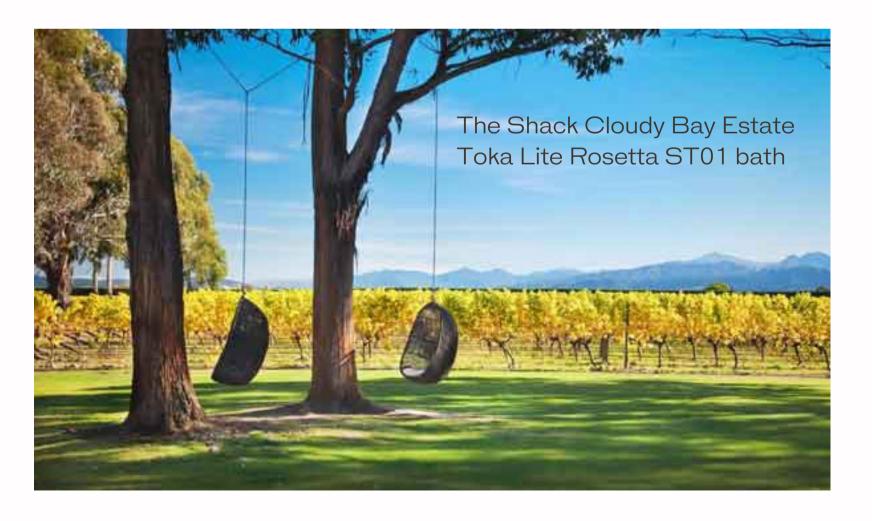

Inner City Villa, New Plymouth

Toka Lite Rosetta ST01 1570 bath Jess CSB83 pedestal basin

Beach House, Orewa Hugi B008 1640mm bath G38304

Beach House
Toka Lite Jolanda ST03 1680mm bath
Justina STB12 basins
Trough basin mounted on a vanity in
second bathroom.