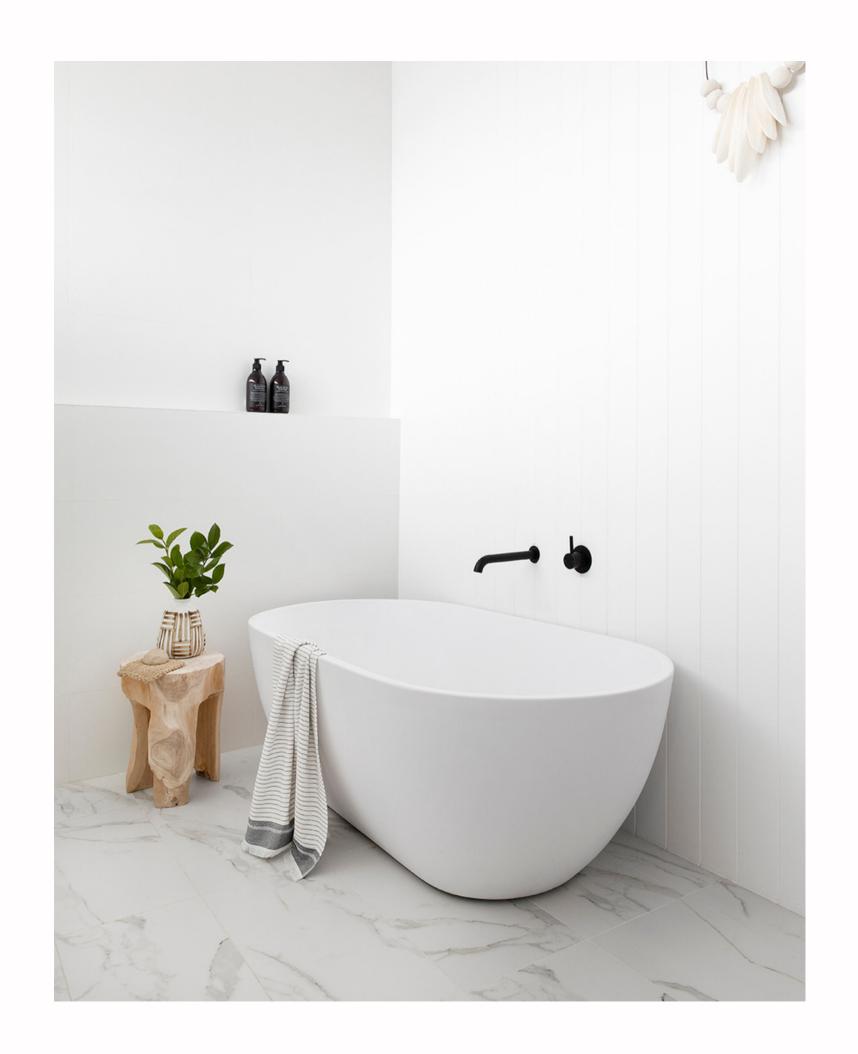

### Thin edged baths

1600mm - 1700mm freestanding modern thin edged solid surface baths that are pleasing to the eye.

G65160 1700 x 750 x 550mm

G65197 1350x 750 x 750mm Toka Lite and Hugi