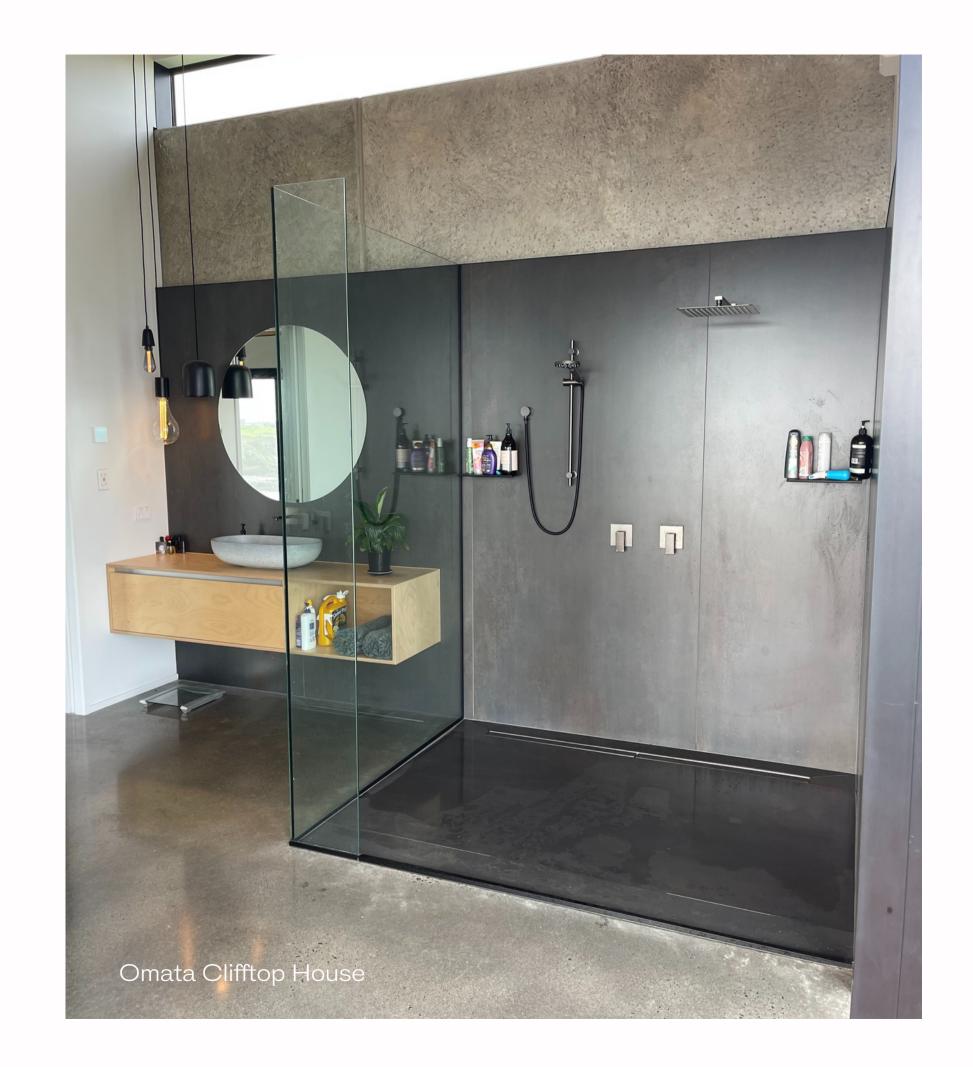

Inner City Villa, New Plymouth

Toka Lite Rosetta ST01 1570 bath Jess CSB83 pedestal basin

Beach House, Orewa Hugi B008 1640mm bath G38304

Beach House
Toka Lite Jolanda ST03 1680mm bath
Justina STB12 basins
Trough basin mounted on a vanity in
second bathroom.