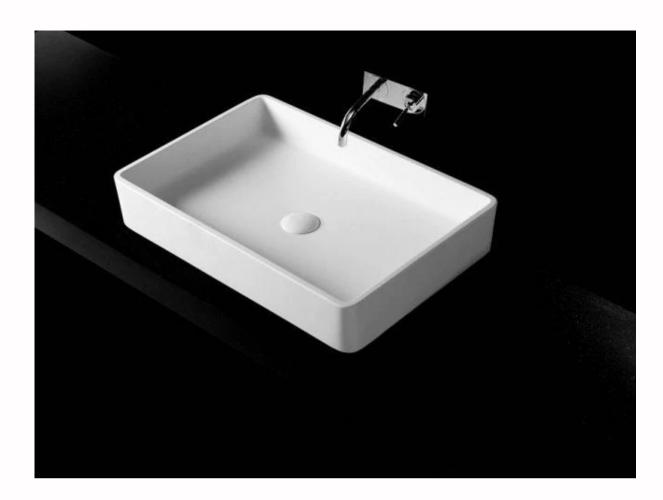

athrooms.



Justina ST12 basin



Hugi B008 1630mm bath & Hugi B1151 basins



'Jess' CSB83 pedestal basin



### The residence.











### MORNINGTON PENINSULA







Justina STB12 basin Sylvia STB13 basin

Justina ST12 bath











Justina STB12 basin

Justina ST12 1700 bath

Toorak Multi Residential





Justina bath ST12 1700 and benchtop and undermount basins on top of a vanity -B1057

Second bathroom with STB12 basins









Black solid surface counter top basin

Hugi B008 black bath



Black solid surface bench and basin













Brunswick East, Melbourne

Toka Lite Sylvia STB13 basin 455 x 455x 145mm

Toka Lite Olivier ST17 bath 1620 x 770 x 665mm



Toka Lite Olivier ST17 1620 bath Gia Italia G38643 basins











B090

B1053







STB08 basin 600 x 400 x 105mm



Lily ST20 bath 1570 x 760 x 550mm



STB10 basin 600 x 405 x 105mm





Hugi B001 bath 1460 x 710 x 520mm



Hugi B1057 basin 580 x 380 x 110mm

Hugi B1700-1 basin 400 x 400 x 115mm













Beach House, Mornington Peninsula

Two contrasting bathrooms with matching fabricated benchtops with under mounted basins.

B003 1700 baths















HUGI B003 1700 mm bath

G38479 wall hung basin





Inner City Villa, New Plymouth



















Toka Lite Rosetta ST01 1570 bath Jess CSB83 pedestal basin































Beach House, Orewa Hugi B008 1640mm bath G38304



Beach House
Toka Lite Jolanda ST03 1680mm bath
Justina STB12 basins
Trough basin mounted on a vanity in
second bathroom.





































Toka Lite Justina ST12 1700mm Bertina STB18 bas