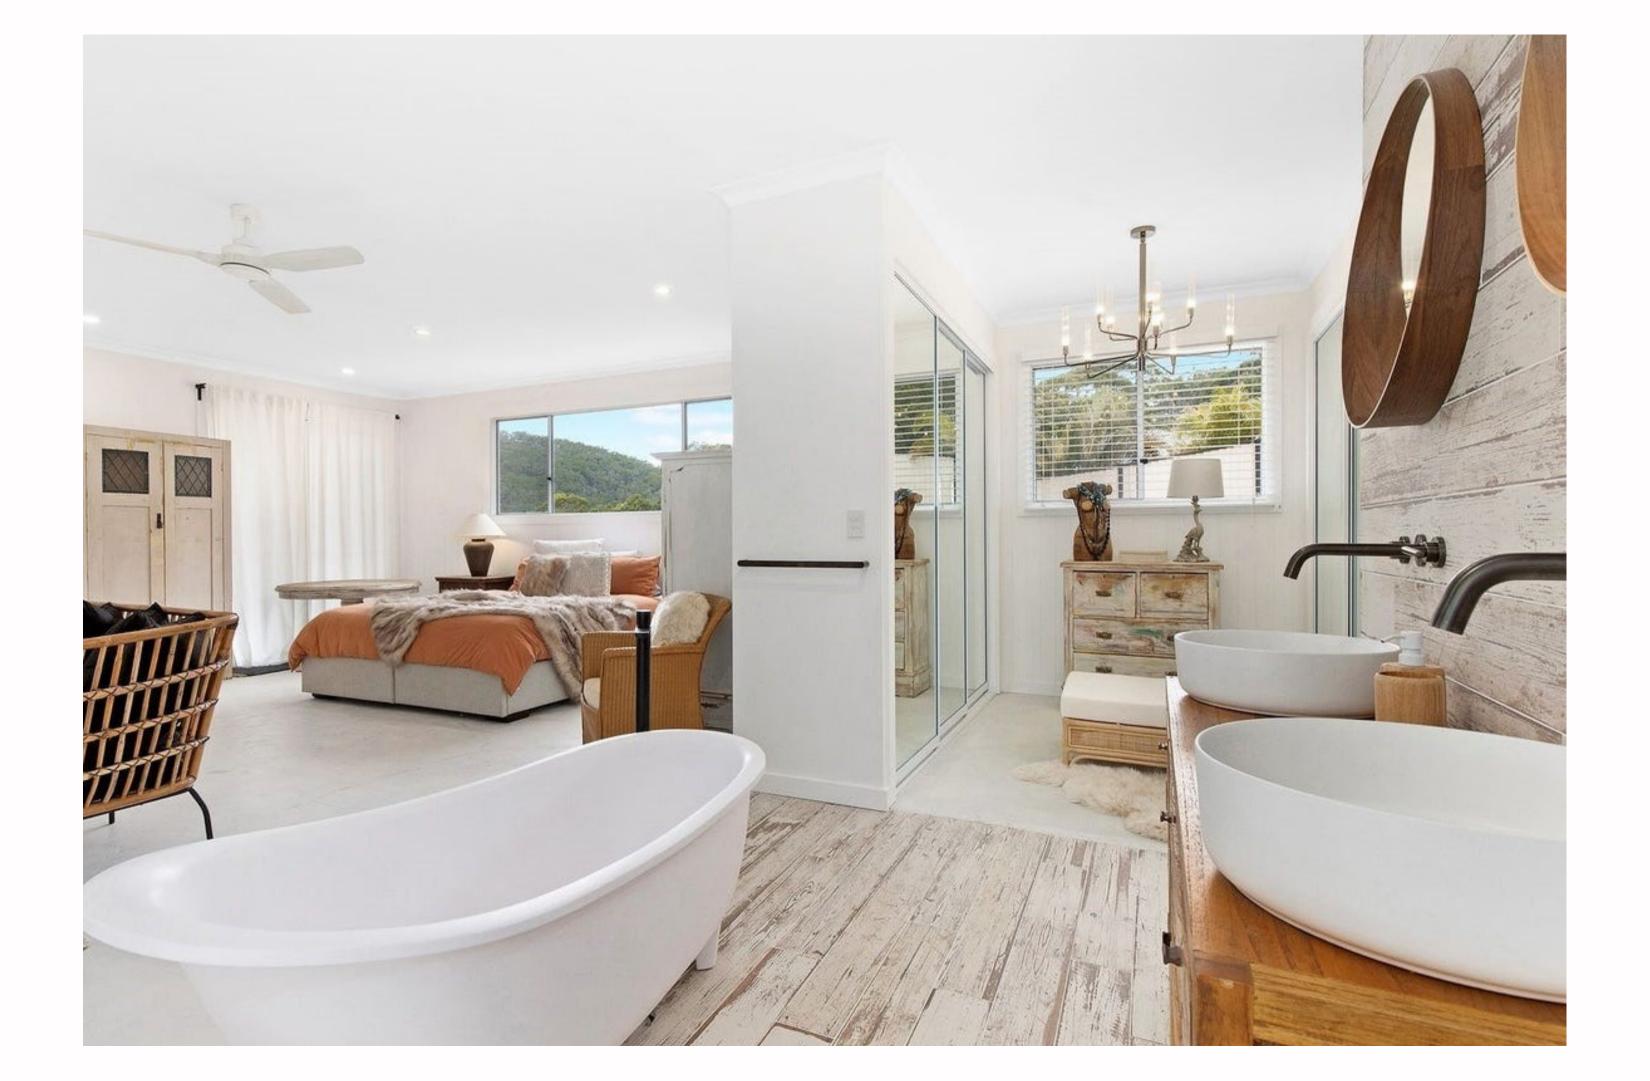

### MORNINGTON PENINSULA

Justina STB12 basin Sylvia STB13 basin

Justina ST12 bath

Justina STB12 basin

Justina ST12 1700 bath

Toorak Multi Residential

Justina bath ST12 1700 and benchtop and undermount basins on top of a vanity -B1057

Second bathroom with STB12 basins

Black solid surface counter top basin

Hugi B008 black bath

Black solid surface bench and basin

Brunswick East, Melbourne

Toka Lite Sylvia STB13 basin 455 x 455x 145mm

Toka Lite Olivier ST17 bath 1620 x 770 x 665mm