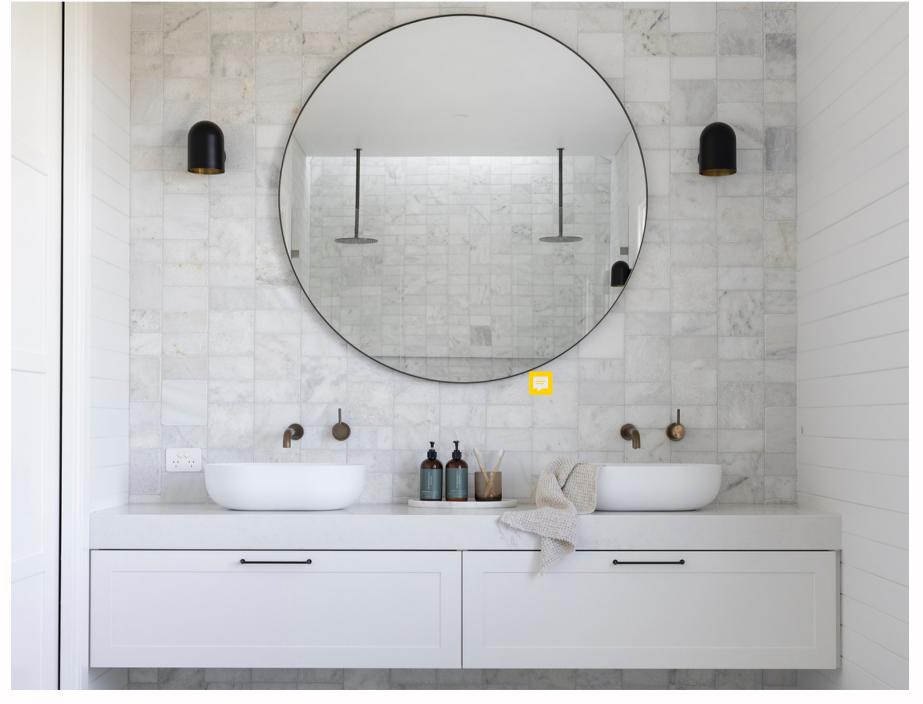

### MORNINGTON PENINSULA

Justina STB12 basin Sylvia STB13 basin

Justina ST12 bath

Justina STB12 basin

Justina ST12 1700 bath

Toorak Multi Residential

Justina bath ST12 1700 and benchtop and undermount basins on top of a vanity -B1057

Second bathroom with STB12 basins

Black solid surface counter top basin

Hugi B008 black bath

Black solid surface bench and basin

Brunswick East, Melbourne

Toka Lite Sylvia STB13 basin 455 x 455x 145mm

Toka Lite Olivier ST17 bath 1620 x 770 x 665mm