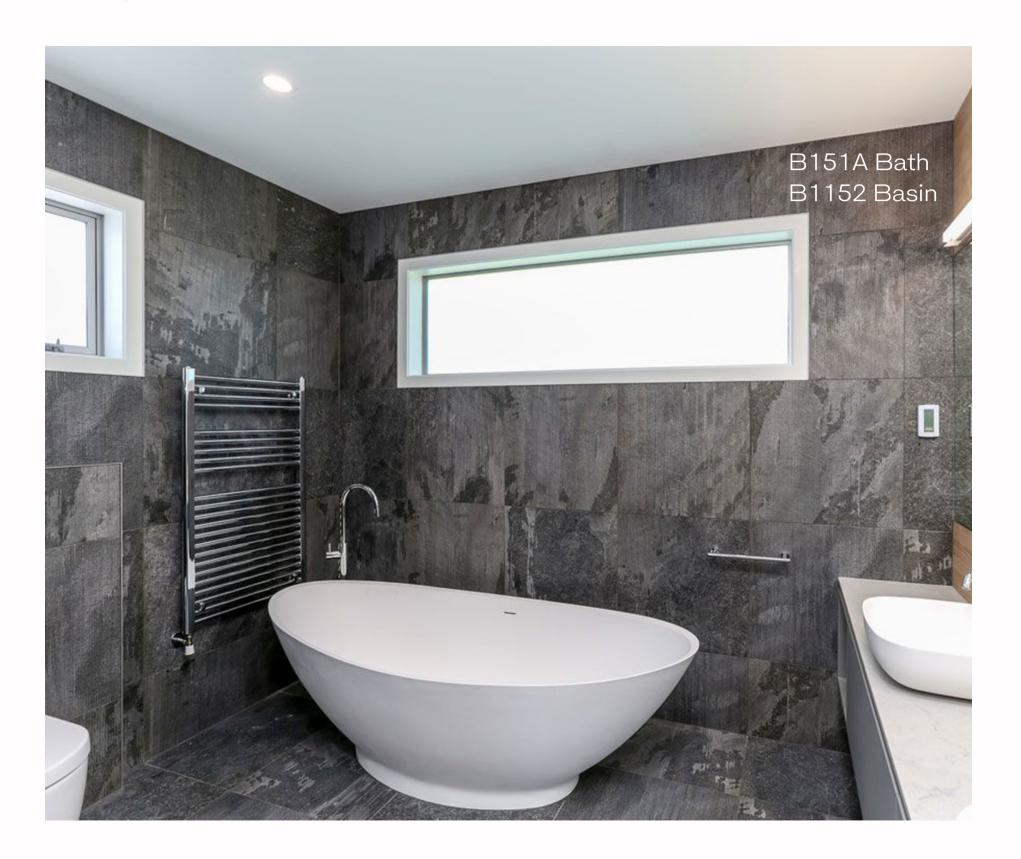

### MORNINGTON PENINSULA

Justina STB12 basin Sylvia STB13 basin

Justina ST12 bath

Justina STB12 basin

Justina ST12 1700 bath

Toorak Multi Residential

Justina bath ST12 1700 and benchtop and undermount basins on top of a vanity -B1057

Second bathroom with STB12 basins

Black solid surface counter top basin

Hugi B008 black bath

Black solid surface bench and basin

Brunswick East, Melbourne

Toka Lite Sylvia STB13 basin 455 x 455x 145mm

Toka Lite Olivier ST17 bath 1620 x 770 x 665mm