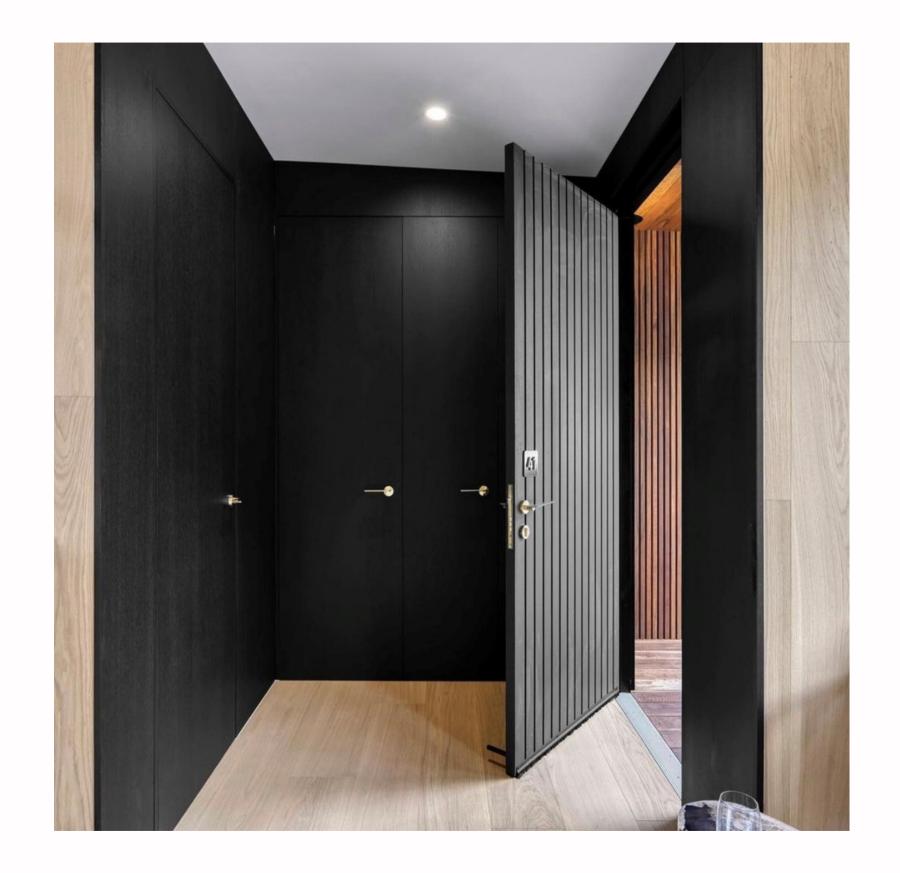

Second bathroom with STB12 basins

Black solid surface counter top basin

Hugi B008 black bath

Black solid surface bench and basin

Brunswick East, Melbourne

Toka Lite Sylvia STB13 basin 455 x 455x 145mm

Toka Lite Olivier ST17 bath 1620 x 770 x 665mm