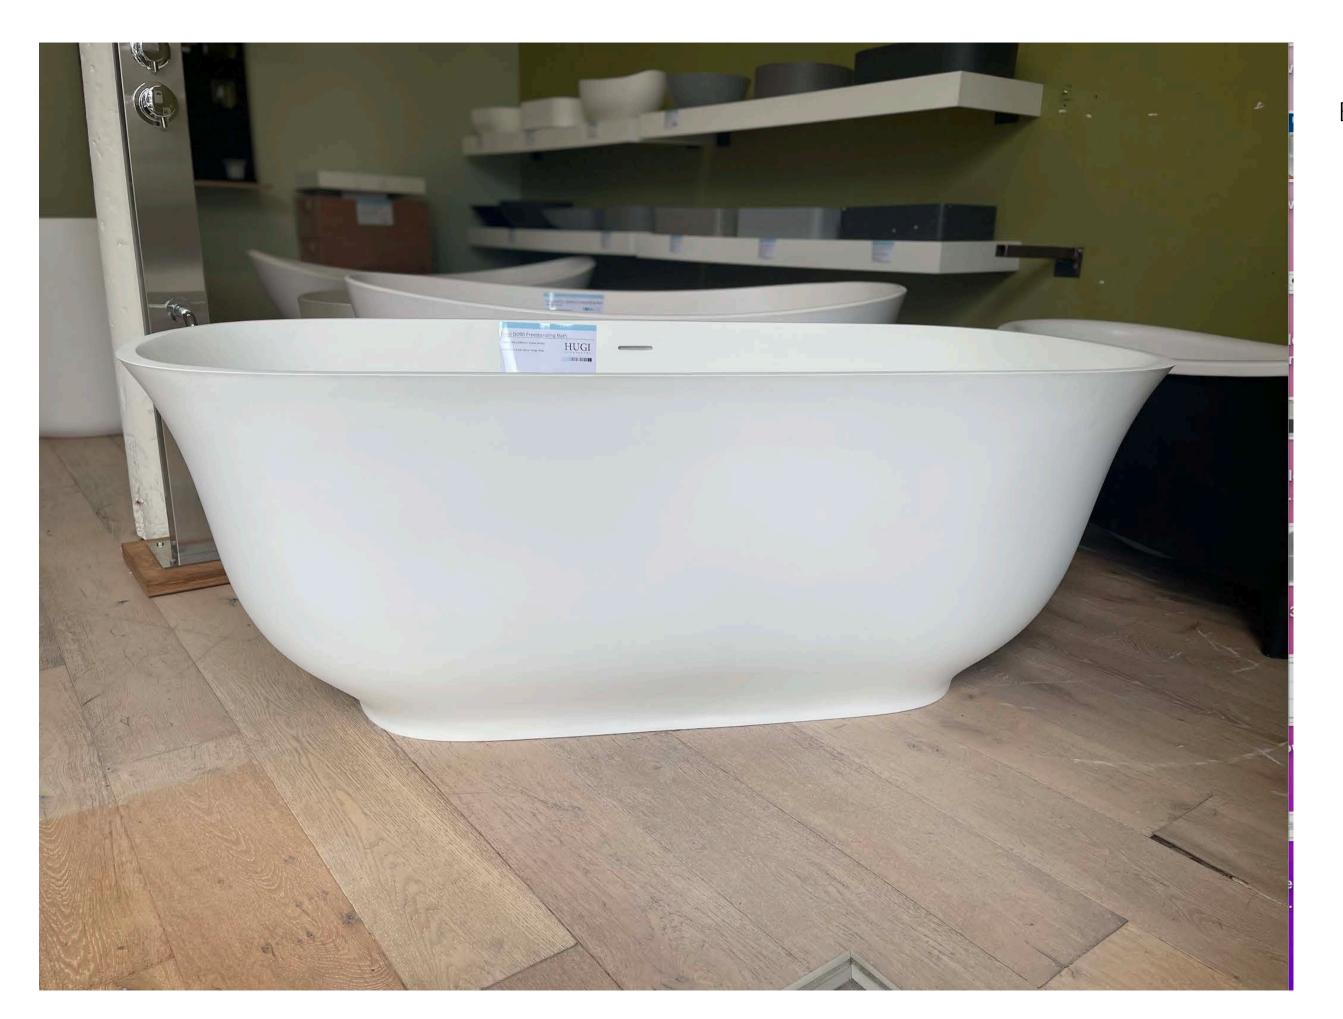

Toka Lite Olivier ST17 1620 bath Gia Italia G38643 basins

B090

B1053

STB08 basin 600 x 400 x 105mm

Lily ST20 bath 1570 x 760 x 550mm

STB10 basin 600 x 405 x 105mm

Hugi B001 bath 1460 x 710 x 520mm

Hugi B1057 basin 580 x 380 x 110mm