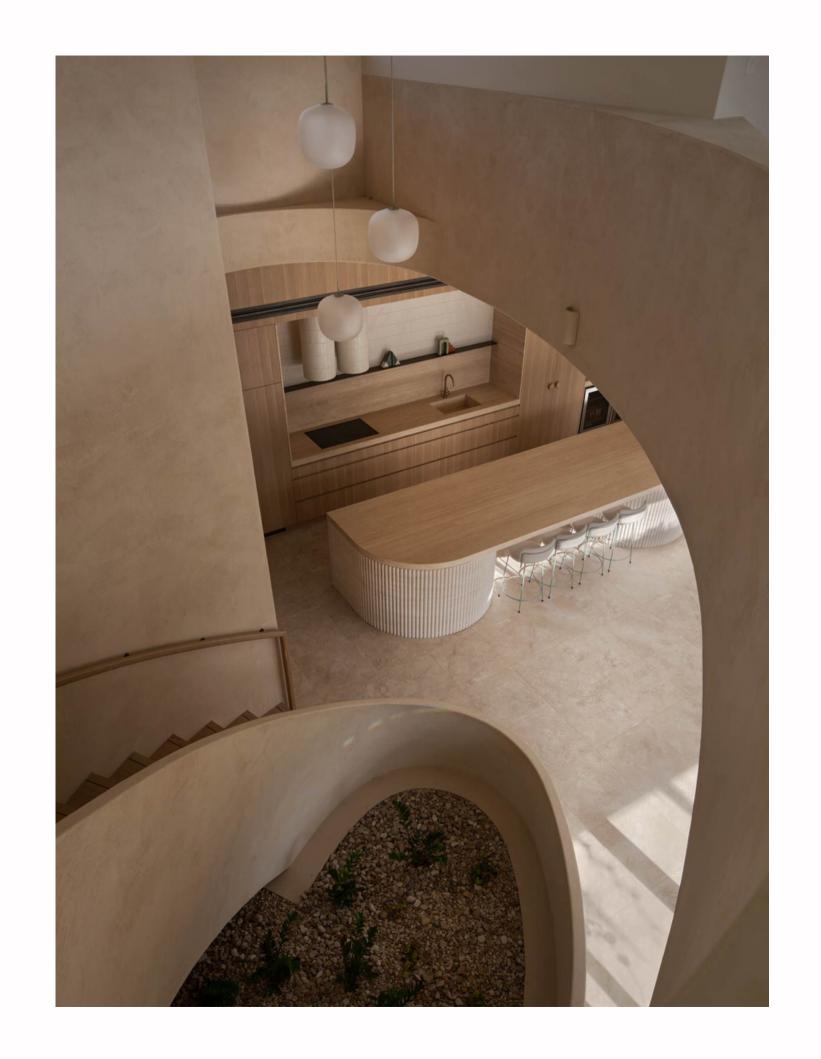

### Master, ensuite and kids bathrooms.

Justina ST12 basin

Hugi B008 1630mm bath & Hugi B1151 basins

'Jess' CSB83 pedestal basin