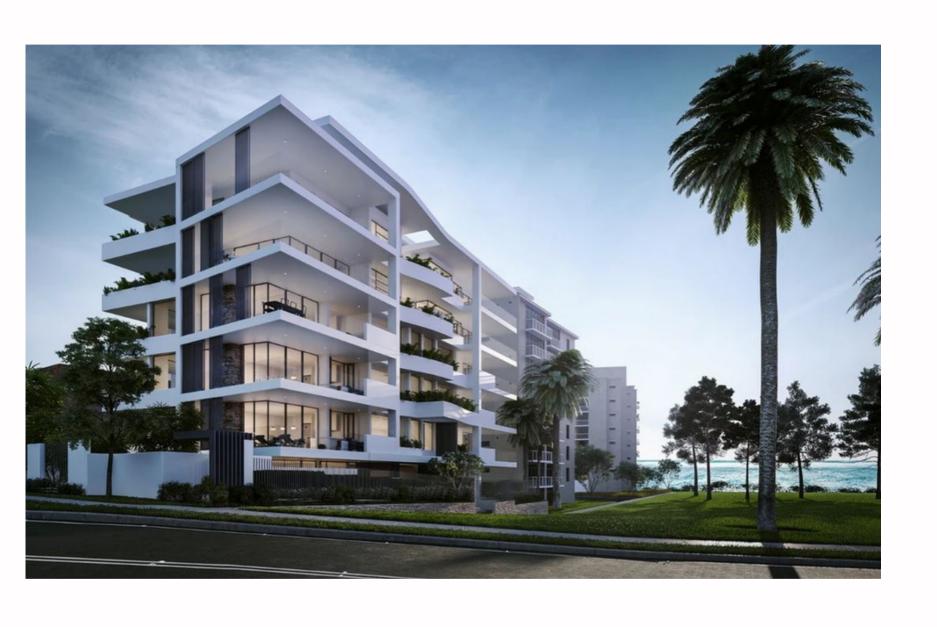

Hugi B1700-1 basin 400 x 400 x 115mm

Beach House, Mornington Peninsula

Two contrasting bathrooms with matching fabricated benchtops with under mounted basins.

B003 1700 baths

HUGI B003 1700 mm bath

G38479 wall hung basin