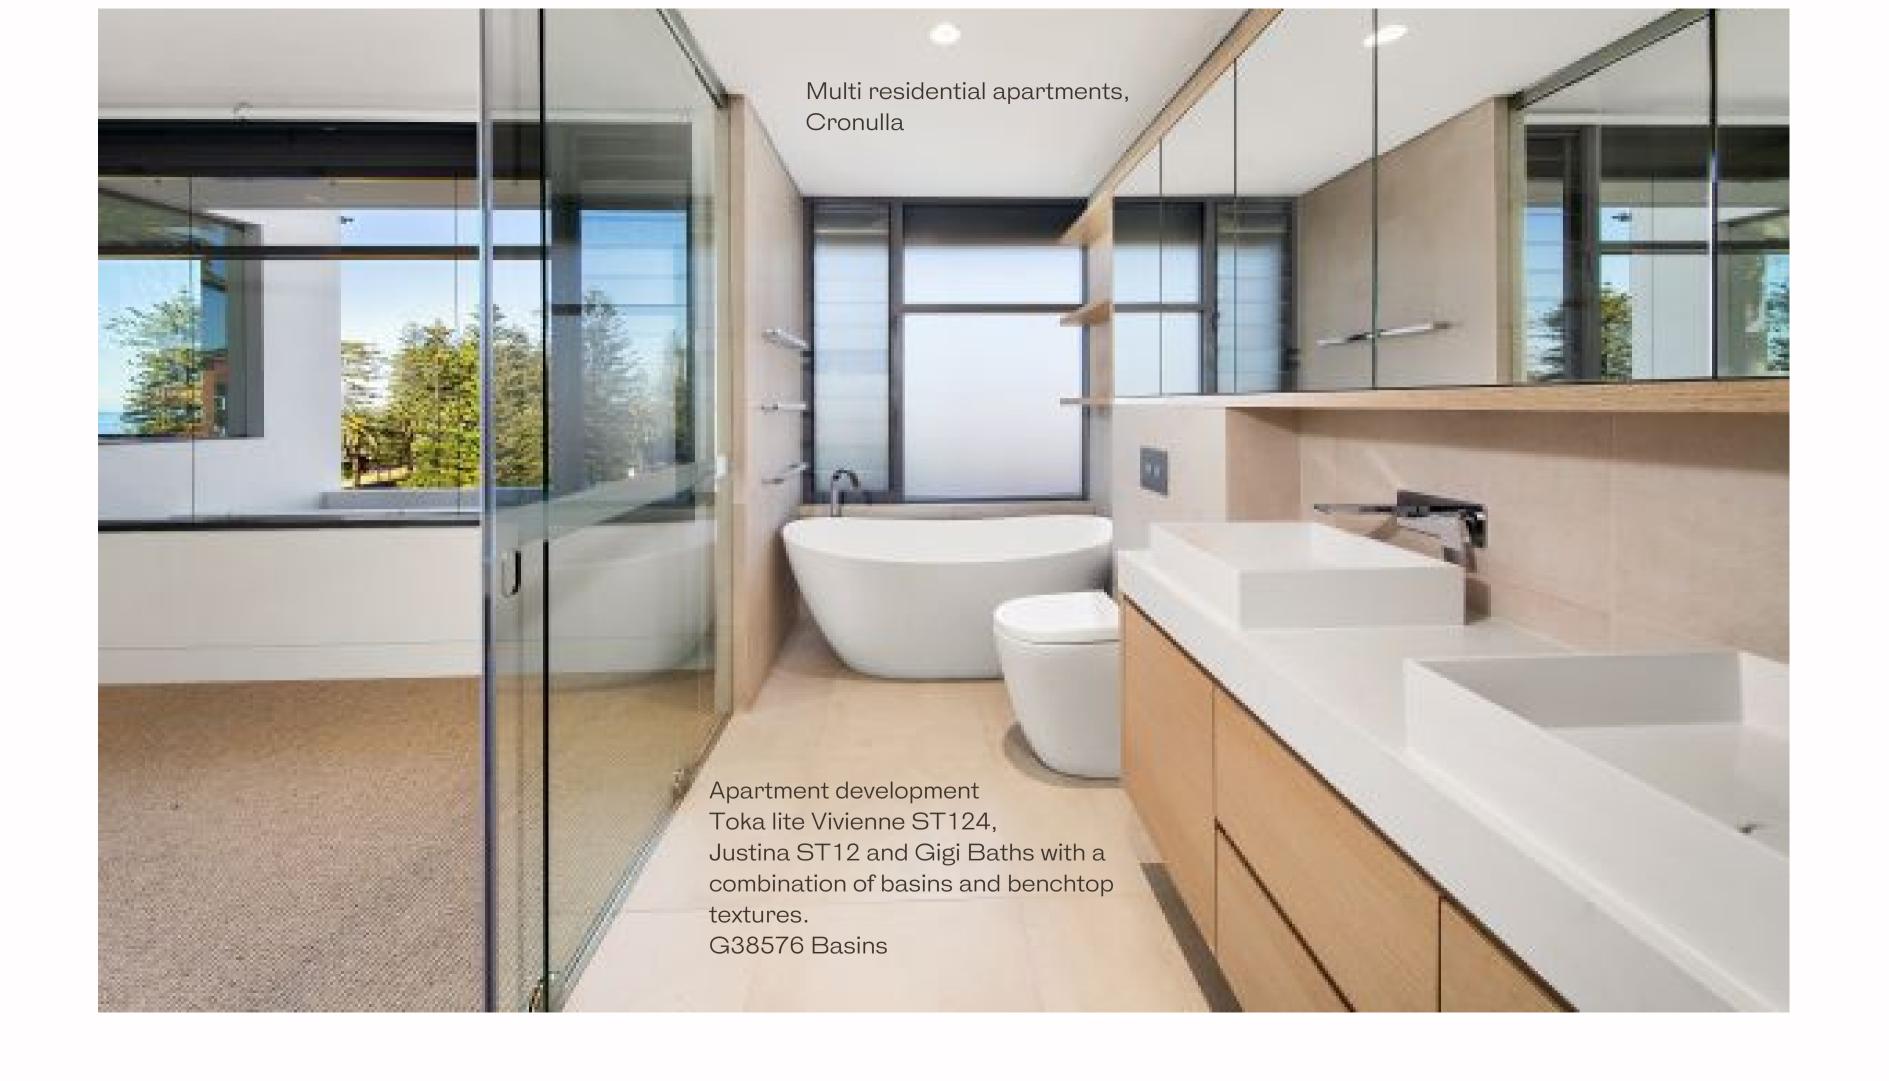

### MORNINGTON PENINSULA

Justina STB12 basin Sylvia STB13 basin

Justina ST12 bath

Justina STB12 basin

Justina ST12 1700 bath

Toorak Multi Residential

Justina bath ST12 1700 and benchtop and undermount basins on top of a vanity -B1057