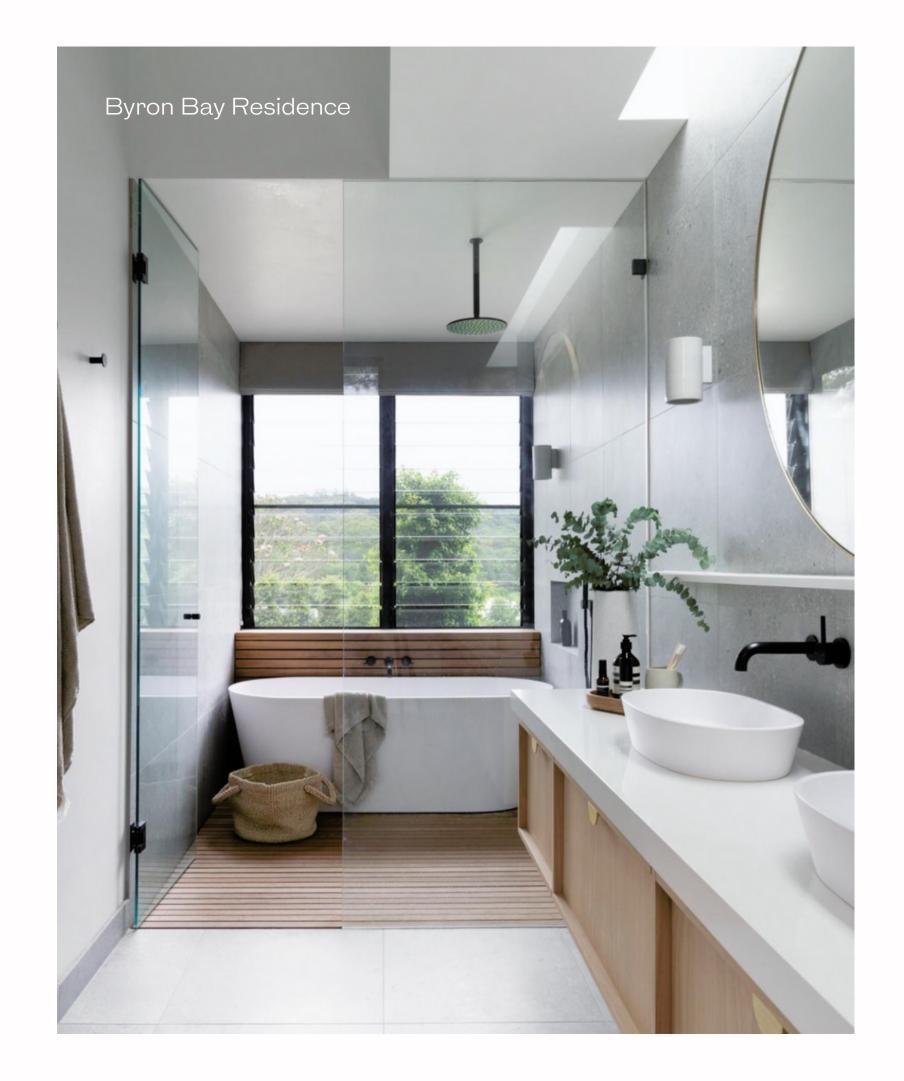

ace bench and basin













Brunswick East, Melbourne

Toka Lite Sylvia STB13 basin 455 x 455x 145mm

Toka Lite Olivier ST17 bath 1620 x 770 x 665mm



Toka Lite Olivier ST17 1620 bath Gia Italia G38643 basins











B090

B1053







STB08 basin 600 x 400 x 105mm



Lily ST20 bath 1570 x 760 x 550mm



STB10 basin 600 x 405 x 105mm





Hugi B001 bath 1460 x 710 x 520mm



Hugi B1057 basin 580 x 380 x 110mm

Hugi B1700-1 basin 400 x 400 x 115mm













Beach House, Mornington Peninsula

Two contrasting bathrooms with matching fabricated benchtops with under mounted basins.

B003 1700 baths















HUGI B003 1700 mm bath

G38479 wall hung basin





Inner City Villa, New Plymouth



















Toka Lite Rosetta ST01 1570 bath Jess CSB83 pedestal basin































Beach House, Orewa Hugi B008 1640mm bath G38304



Beach House
Toka Lite Jolanda ST03 1680mm bath
Justina STB12 basins
Trough basin mounted on a vanity in
second bathroom.





































Toka Lite Justina ST12 1700mm Bertina STB18 basin









































































Floatation Retreat, Taranaki Toka Lite Justina ST12 1700mm Justina basin







































The Tiers Villas, Queenstown











































Ramp basin



Countertop basin





Solid surface benchtop with undermount basin













































































































Hugi B003 1700mm bath Gia Italia G38412 solid surface benchtop basins Toka