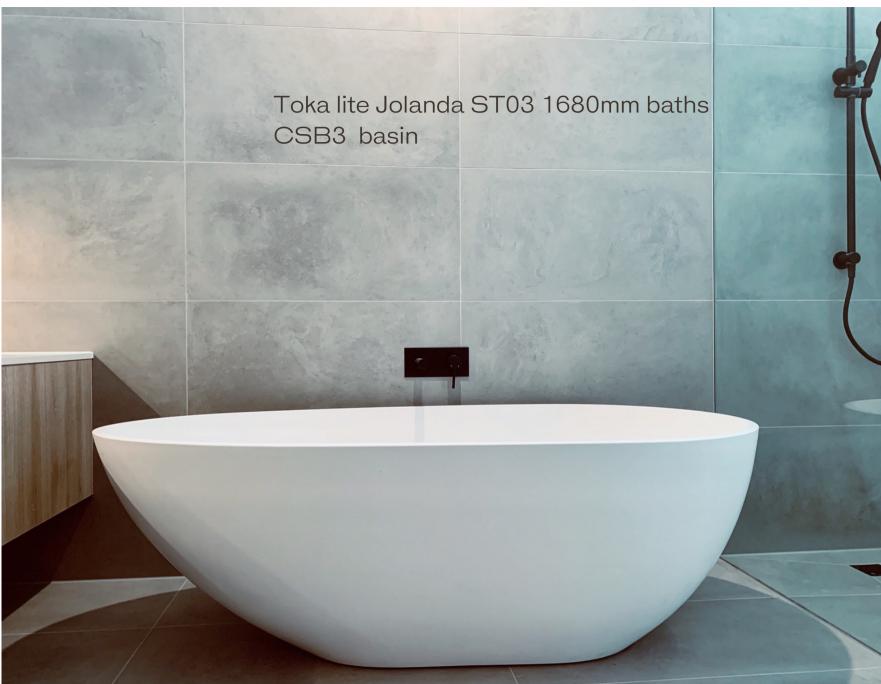

Inner City Villa, New Plymouth

Toka Lite Rosetta ST01 1570 bath Jess CSB83 pedestal basin

Beach House, Orewa Hugi B008 1640mm bath G38304

Beach House
Toka Lite Jolanda ST03 1680mm bath
Justina STB12 basins
Trough basin mounted on a vanity in
second bathroom.