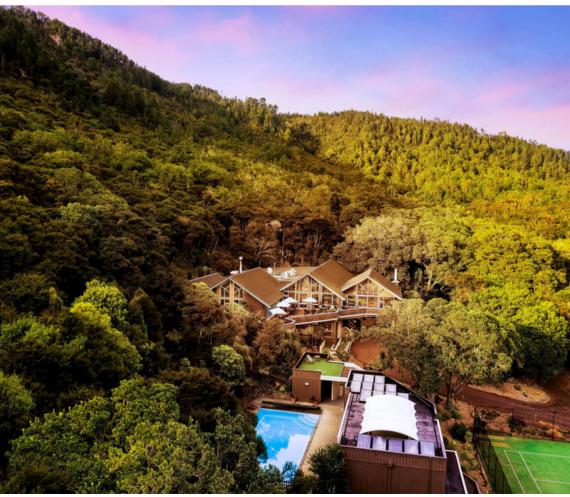

x 115mm













Beach House, Mornington Peninsula

Two contrasting bathrooms with matching fabricated benchtops with under mounted basins.

B003 1700 baths















HUGI B003 1700 mm bath

G38479 wall hung basin





Inner City Villa, New Plymouth



















Toka Lite Rosetta ST01 1570 bath Jess CSB83 pedestal basin































Beach House, Orewa Hugi B008 1640mm bath G38304



Beach House
Toka Lite Jolanda ST03 1680mm bath
Justina STB12 basins
Trough basin mounted on a vanity in
second bathroom.





































Toka Lite Justina ST12 1700mm Bertina STB18 basin









































































Floatation Retreat, Taranaki Toka Lite Justina ST12 1700mm Justina basin







































The Tiers Villas, Queenstown











































Ramp basin



Countertop basin





Solid surface benchtop with undermount basin













































































































Hugi B003 1700mm bath Gia Italia G38412 solid surface benchtop basins Toka tapware











Hamilton, NZ

























Multiple seaside apartments New Plymouth











Multiple seaside apartments New Plymouth







Wakaya Resort, Fiji







Hugi B048 1980mm





## StonebathsBUILD

## AUSTRALIA

T: 1800 462 946

E: enquiries@stonebaths.com.au

## NEW ZEALAND

T: **0**800 001 872

E: enquiries@stonebaths.co.nz