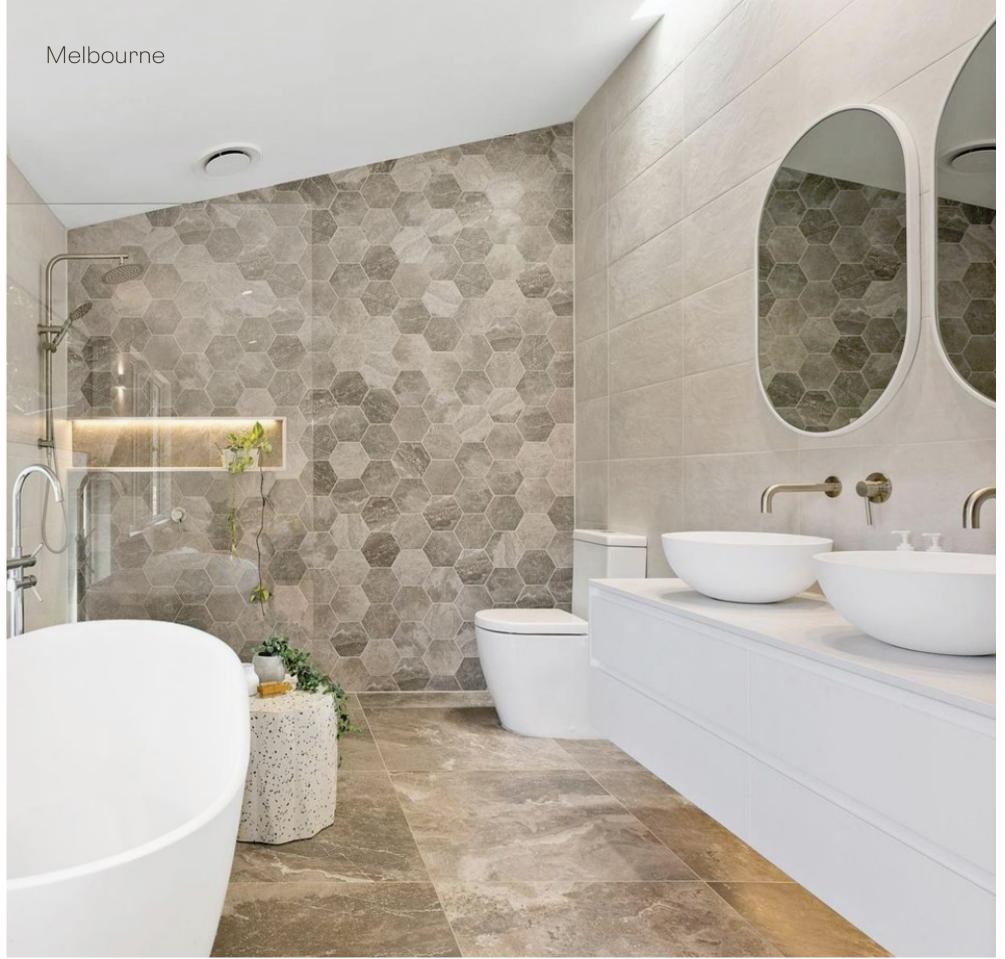

Second bathroom with STB12 basins

Black solid surface counter top basin

Hugi B008 black bath

Black solid surface bench and basin

Brunswick East, Melbourne

Toka Lite Sylvia STB13 basin 455 x 455x 145mm

Toka Lite Olivier ST17 bath 1620 x 770 x 665mm