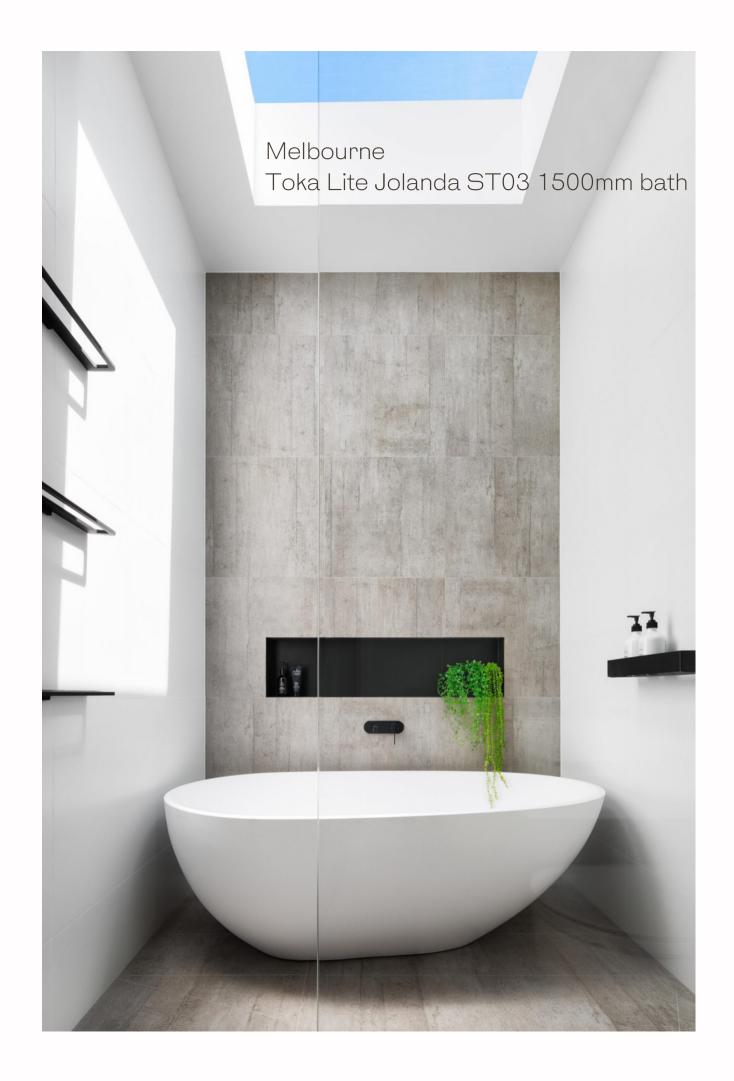

Inner City Villa, New Plymouth

Toka Lite Rosetta ST01 1570 bath Jess CSB83 pedestal basin

Beach House, Orewa Hugi B008 1640mm bath G38304

Beach House
Toka Lite Jolanda ST03 1680mm bath
Justina STB12 basins
Trough basin mounted on a vanity in
second bathroom.