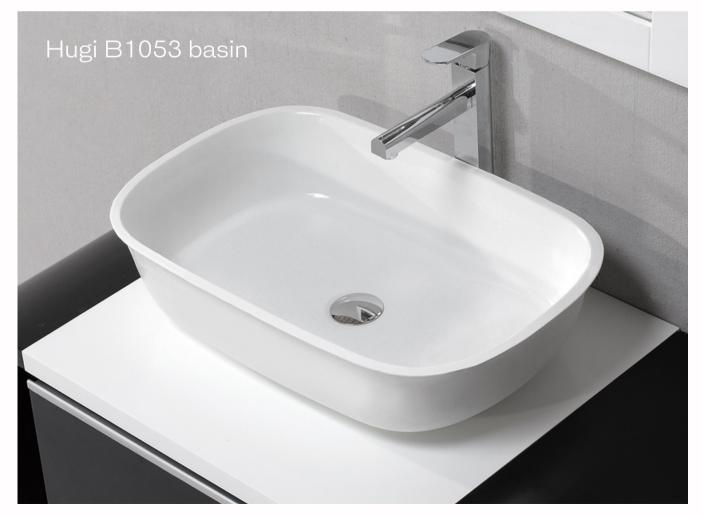

Toka Lite Olivier ST17 1620 bath Gia Italia G38643 basins

B090

B1053

STB08 basin 600 x 400 x 105mm

Lily ST20 bath 1570 x 760 x 550mm

STB10 basin 600 x 405 x 105mm

Hugi B001 bath 1460 x 710 x 520mm

Hugi B1057 basin 580 x 380 x 110mm