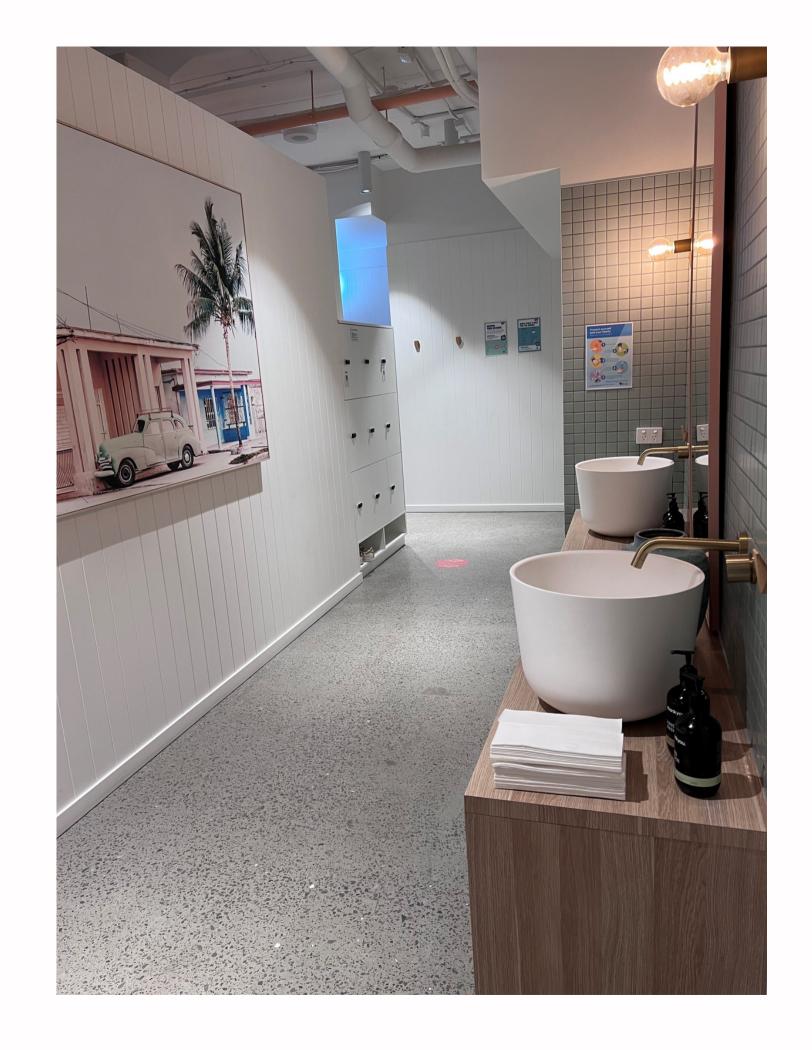

d basin













Brunswick East, Melbourne

Toka Lite Sylvia STB13 basin 455 x 455x 145mm

Toka Lite Olivier ST17 bath 1620 x 770 x 665mm



Toka Lite Olivier ST17 1620 bath Gia Italia G38643 basins











B090

B1053







STB08 basin 600 x 400 x 105mm



Lily ST20 bath 1570 x 760 x 550mm



STB10 basin 600 x 405 x 105mm





Hugi B001 bath 1460 x 710 x 520mm



Hugi B1057 basin 580 x 380 x 110mm

Hugi B1700-1 basin 400 x 400 x 115mm













Beach House, Mornington Peninsula

Two contrasting bathrooms with matching fabricated benchtops with under mounted basins.

B003 1700 baths















HUGI B003 1700 mm bath

G38479 wall hung basin





Inner City Villa, New Plymouth



















Toka Lite Rosetta ST01 1570 bath Jess CSB83 pedestal basin































Beach House, Orewa Hugi B008 1640mm bath G38304



Beach House
Toka Lite Jolanda ST03 1680mm bath
Justina STB12 basins
Trough basin mounted on a vanity in
second bathroom.





































Toka Lite Justina ST12 1700mm Bertina STB18 basin









































































Floatation Retreat, Taranaki Toka Lite Justina ST12 1700mm Justina basin







































The Tiers Villas, Queenstown











































Ramp basin



Countertop basin





Solid surface benchtop with undermount basin













































































































Hugi B003 1700mm bath Gia Italia G38412 solid surface benchtop basins Toka tapware