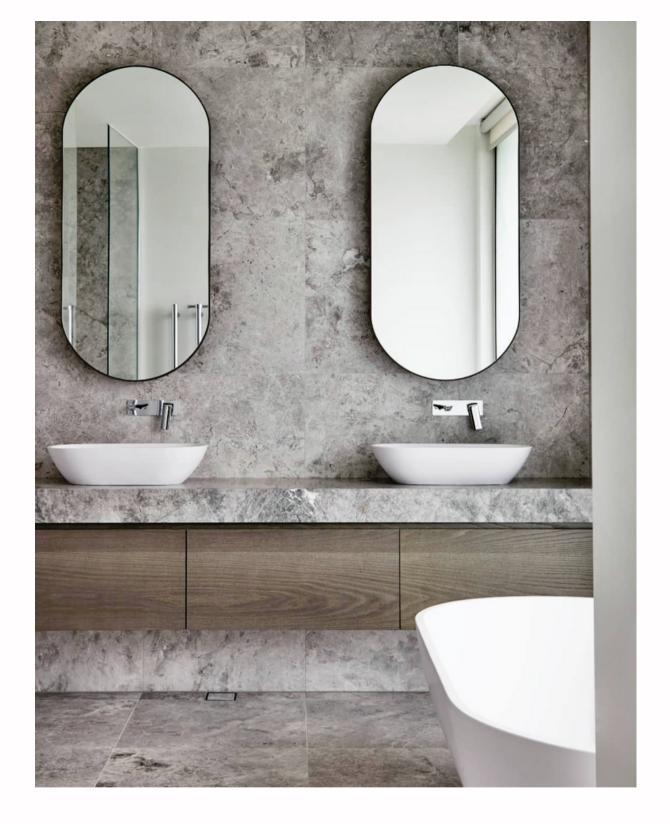

Second bathroom with STB12 basins

Black solid surface counter top basin

Hugi B008 black bath

Black solid surface bench and basin

Brunswick East, Melbourne

Toka Lite Sylvia STB13 basin 455 x 455x 145mm

Toka Lite Olivier ST17 bath 1620 x 770 x 665mm