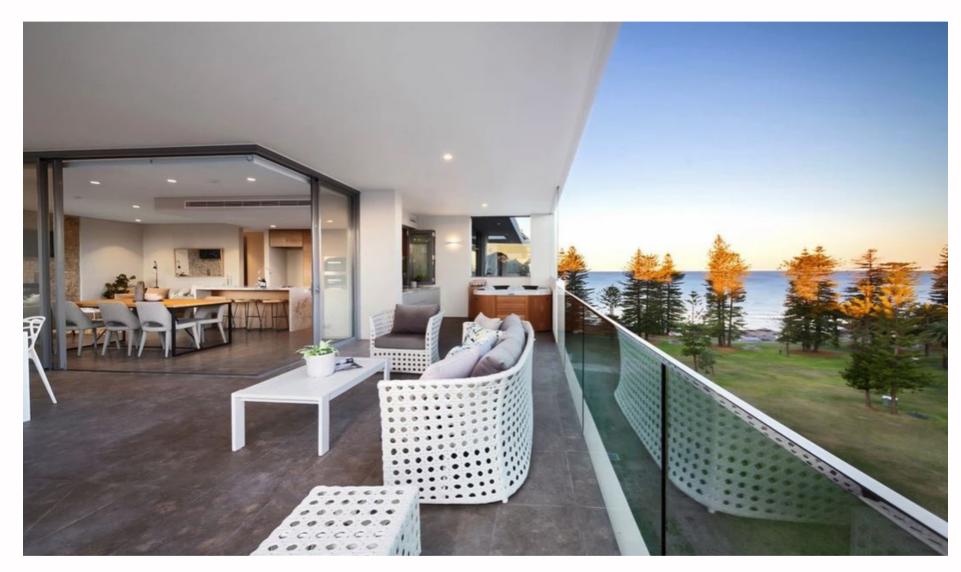

Hugi B1700-1 basin 400 x 400 x 115mm

Beach House, Mornington Peninsula

Two contrasting bathrooms with matching fabricated benchtops with under mounted basins.

B003 1700 baths

HUGI B003 1700 mm bath

G38479 wall hung basin