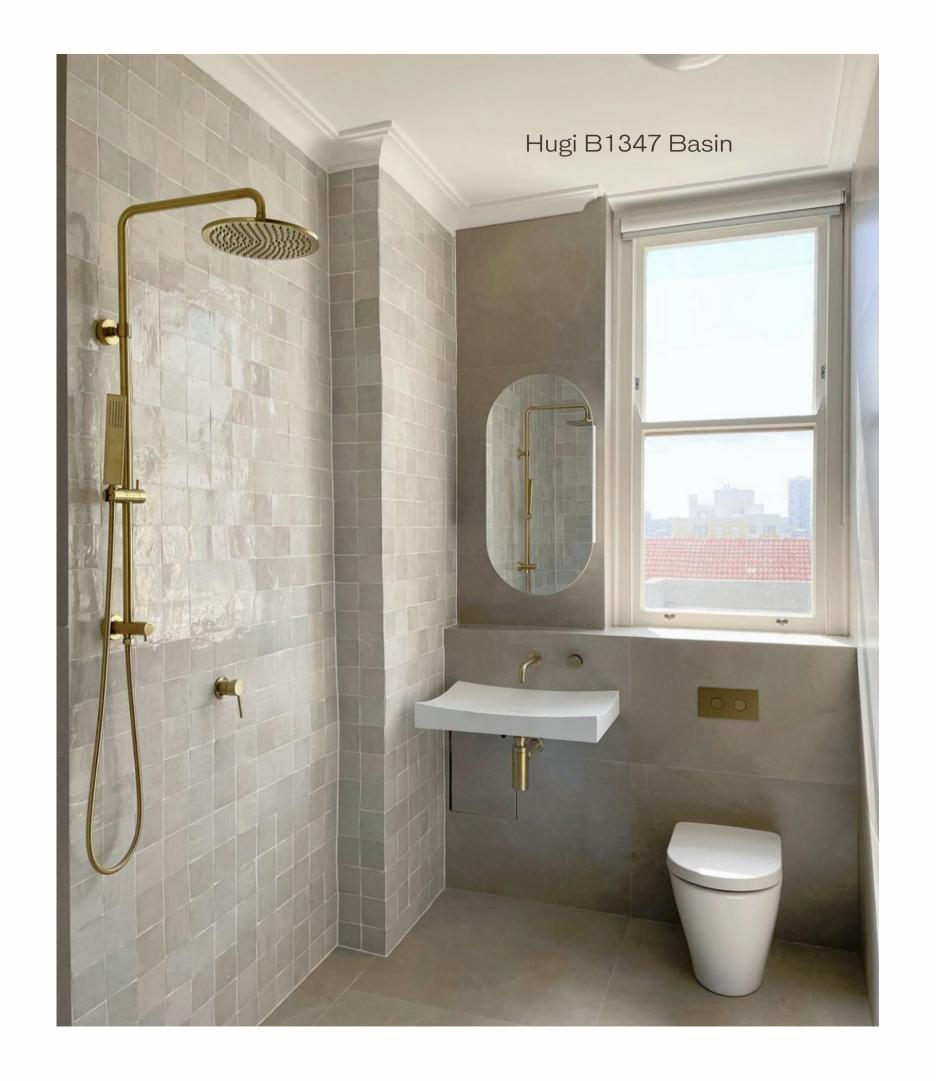

### Master, ensuite and kids bathrooms.

Justina ST12 basin

Hugi B008 1630mm bath & Hugi B1151 basins

'Jess' CSB83 pedestal basin