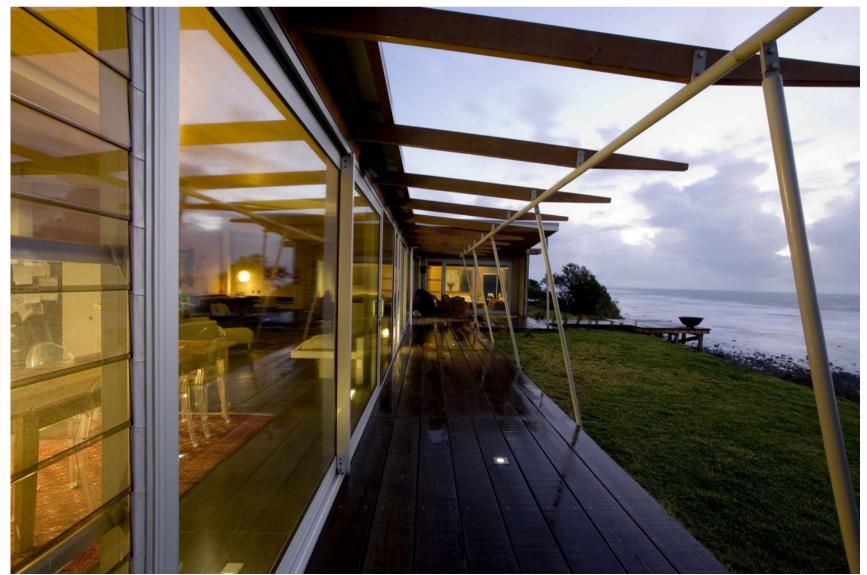

### Thin edged baths

1600mm - 1700mm freestanding modern thin edged solid surface baths that are pleasing to the eye.

G65160 1700 x 750 x 550mm

G65197 1350x 750 x 750mm Toka Lite and Hugi