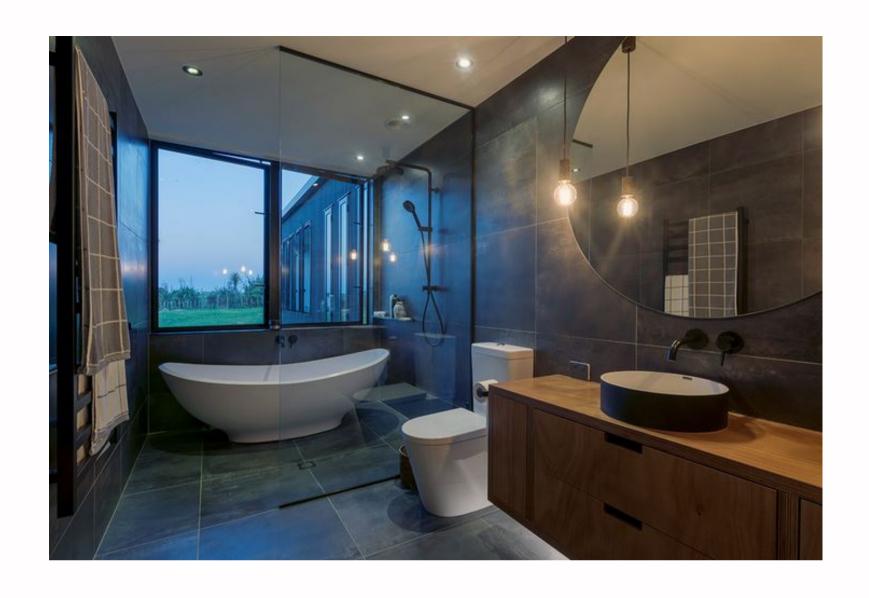

Second bathroom with STB12 basins

Black solid surface counter top basin

Hugi B008 black bath

Black solid surface bench and basin

Brunswick East, Melbourne

Toka Lite Sylvia STB13 basin 455 x 455x 145mm

Toka Lite Olivier ST17 bath 1620 x 770 x 665mm