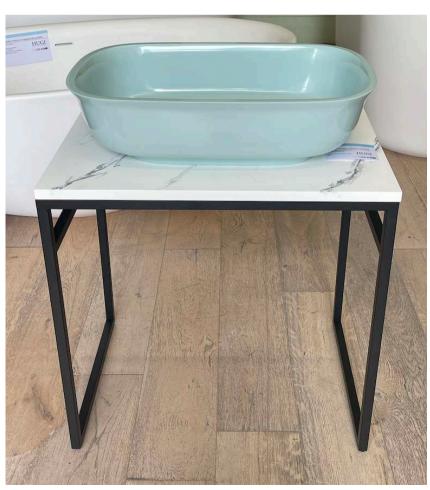

D**

### Master, ensuite and kids bathrooms.



Justina ST12 basin



Hugi B008 1630mm bath & Hugi B1151 basins



'Jess' CSB83 pedestal basin



### The residence.











### MORNINGTON PENINSULA







Justina STB12 basin Sylvia STB13 basin

Justina ST12 bath











Justina STB12 basin

Justina ST12 1700 bath

Toorak Multi Residential





Justina bath ST12 1700 and benchtop and undermount basins on top of a vanity -B1057

Second bathroom with STB12 basins









Black solid surface counter top basin

Hugi B008 black bath



Black solid surface bench and basin













Brunswick East, Melbourne

Toka Lite Sylvia STB13 basin 455 x 455x 145mm

Toka Lite Olivier ST17 bath 1620 x 770 x 665mm



Toka Lite Olivier ST17 1620 bath Gia Italia G38643 basins











B090

B1053







STB08 basin 600 x 400 x 105mm



Lily ST20 bath 1570 x 760 x 550mm



STB10 basin 600 x 405 x 105mm





Hugi B001 bath 1460 x 710 x 520mm



Hugi B1057 basin 580 x 380 x 110mm

Hugi B1700-1 basin 400 x 400 x 115mm













Beach House, Mornington Peninsula

Two contrasting bathrooms with matching fabricated benchtops with under mounted basins.

B003 1700 baths















HUGI B003 1700 mm bath

G38479 wall hung basin





Inner City Villa, New Plymouth



















Toka Lite Rosetta ST01 1570 bath Jess CSB83 pedestal basin































Beach House, Orewa Hugi B008 1640mm bath G38304



Beach House
Toka Lite Jolanda ST03 1680mm bath
Justina STB12 basins
Trough basin mounted on a vanity in
second bathroom.





































Toka Lite Ju