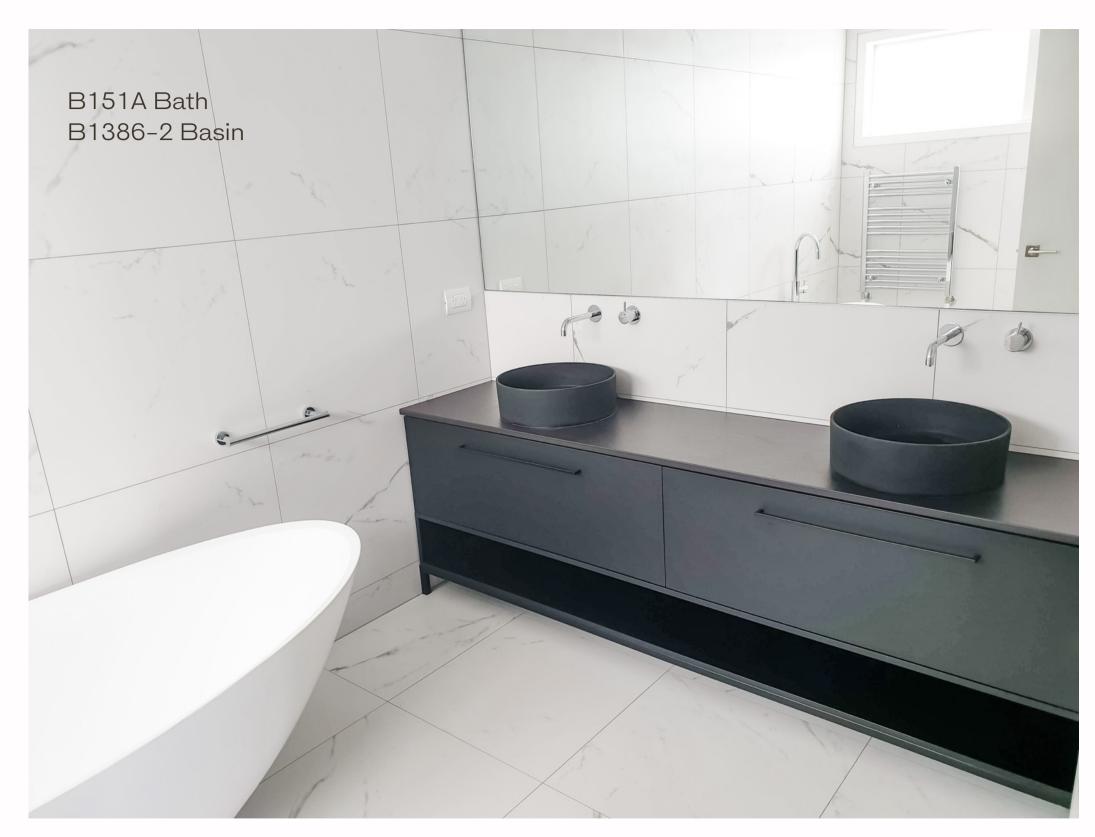

Second bathroom with STB12 basins

Black solid surface counter top basin

Hugi B008 black bath

Black solid surface bench and basin

Brunswick East, Melbourne

Toka Lite Sylvia STB13 basin 455 x 455x 145mm

Toka Lite Olivier ST17 bath 1620 x 770 x 665mm