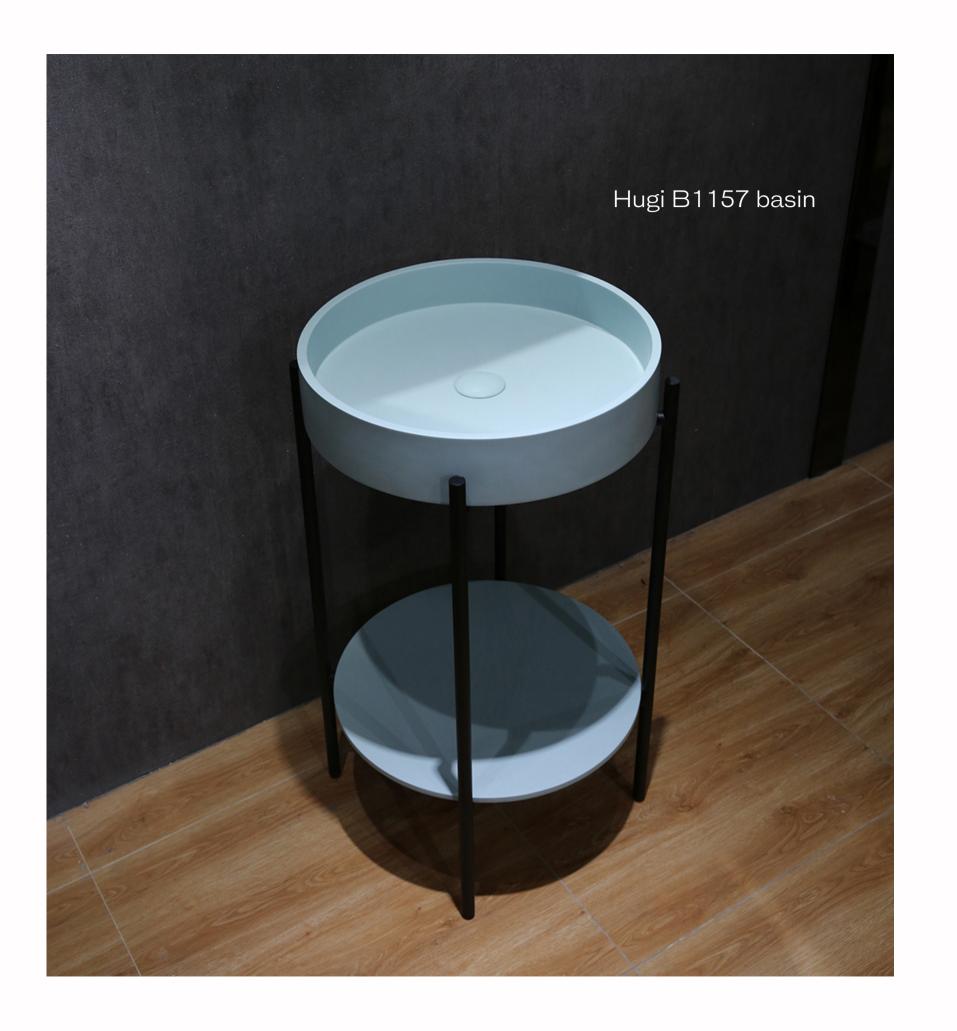

w Plymouth



















Toka Lite Rosetta ST01 1570 bath Jess CSB83 pedestal basin































Beach House, Orewa Hugi B008 1640mm bath G38304



Beach House
Toka Lite Jolanda ST03 1680mm bath
Justina STB12 basins
Trough basin mounted on a vanity in
second bathroom.





































Toka Lite Justina ST12 1700mm Bertina STB18 basin









































































Floatation Retreat, Taranaki Toka Lite Justina ST12 1700mm Justina basin







































The Tiers Villas, Queenstown











































Ramp basin



Countertop basin





Solid surface benchtop with undermount basin













































































































Hugi B003 1700mm bath Gia Italia G38412 solid surface benchtop basins Toka tapware











Hamilton, NZ

























Multiple seaside apartments New Plymouth











Multiple seaside apartments New Plymouth







Wakaya Resort, Fiji







Hugi B048 1980mm





## StonebathsBUILD

## AUSTRALIA

T: 1800 462 946

E: enquiries@stonebaths.com.au

## NEW ZEALAND

T: **0**800 001 872

E: enquiries@stonebaths.co.nz