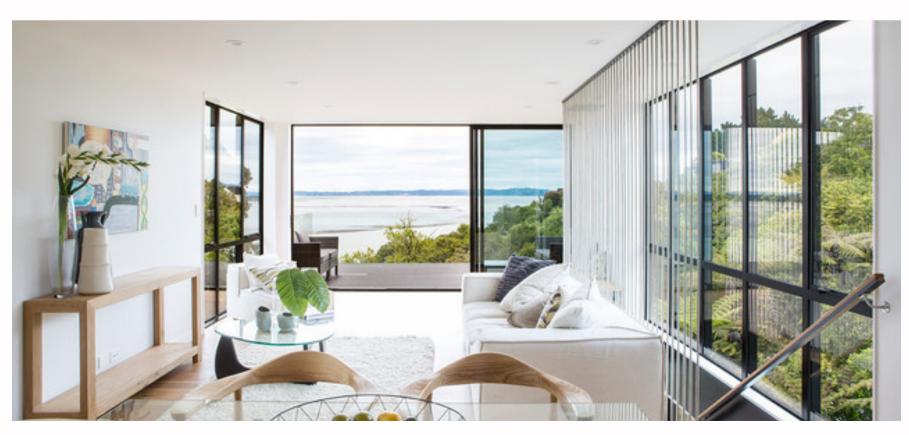

### MORNINGTON PENINSULA

Justina STB12 basin Sylvia STB13 basin

Justina ST12 bath

Justina STB12 basin

Justina ST12 1700 bath

Toorak Multi Residential

Justina bath ST12 1700 and benchtop and undermount basins on top of a vanity -B1057