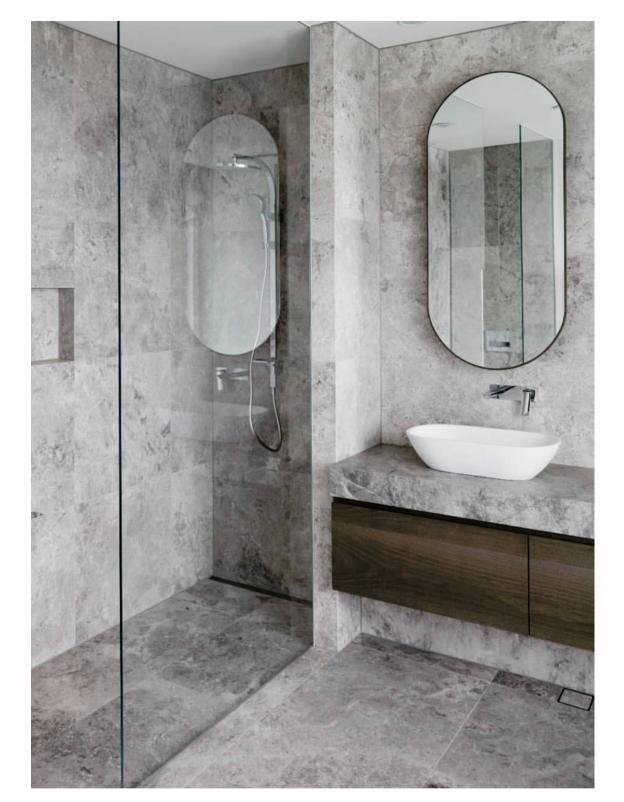

Second bathroom with STB12 basins

Black solid surface counter top basin

Hugi B008 black bath

Black solid surface bench and basin

Brunswick East, Melbourne

Toka Lite Sylvia STB13 basin 455 x 455x 145mm

Toka Lite Olivier ST17 bath 1620 x 770 x 665mm