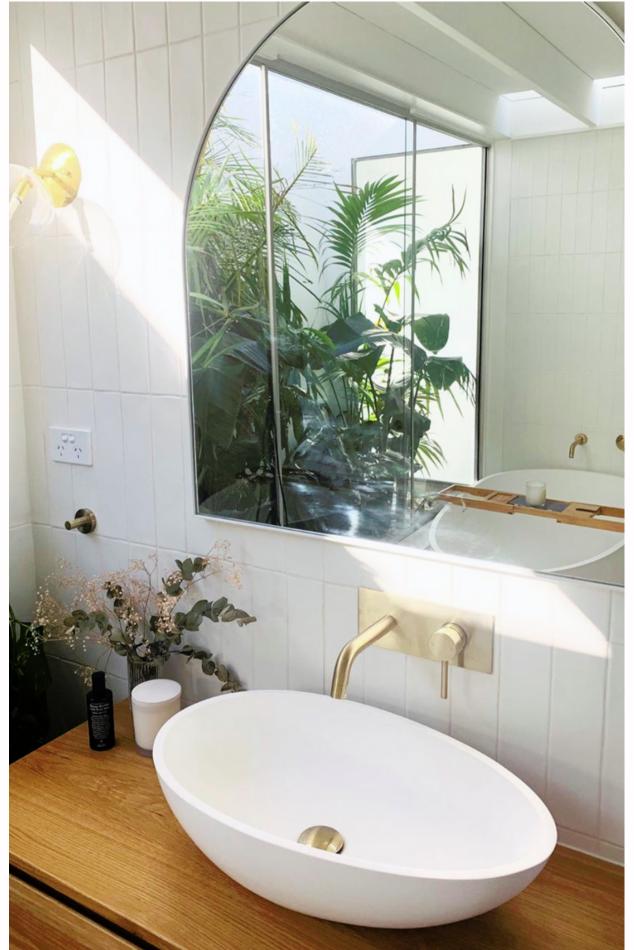

Inner City Villa, New Plymouth

Toka Lite Rosetta ST01 1570 bath Jess CSB83 pedestal basin

Beach House, Orewa Hugi B008 1640mm bath G38304

Beach House
Toka Lite Jolanda ST03 1680mm bath
Justina STB12 basins
Trough basin mounted on a vanity in
second bathroom.