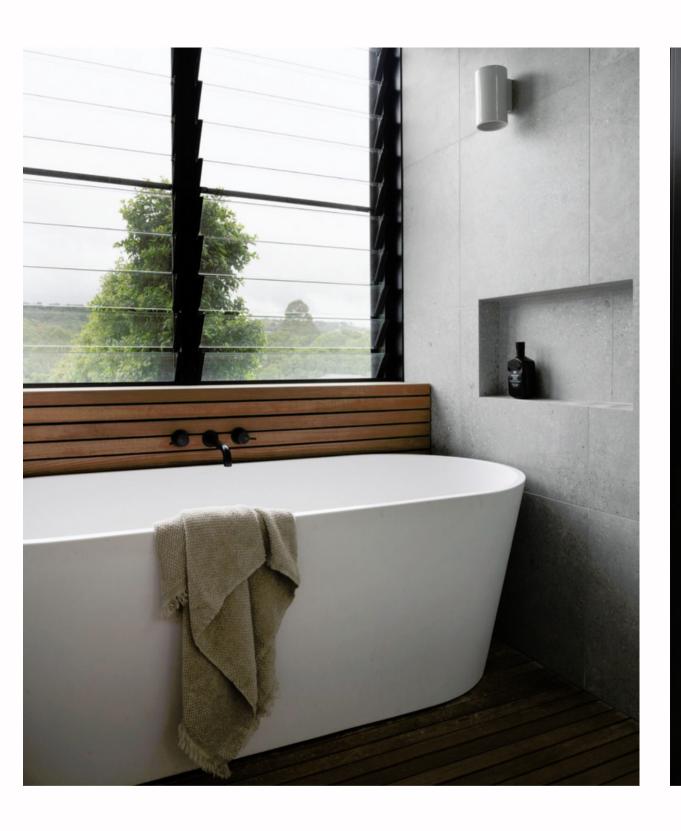

bench and basin













Brunswick East, Melbourne

Toka Lite Sylvia STB13 basin 455 x 455x 145mm

Toka Lite Olivier ST17 bath 1620 x 770 x 665mm



Toka Lite Olivier ST17 1620 bath Gia Italia G38643 basins











B090

B1053







STB08 basin 600 x 400 x 105mm



Lily ST20 bath 1570 x 760 x 550mm



STB10 basin 600 x 405 x 105mm





Hugi B001 bath 1460 x 710 x 520mm



Hugi B1057 basin 580 x 380 x 110mm

Hugi B1700-1 basin 400 x 400 x 115mm













Beach House, Mornington Peninsula

Two contrasting bathrooms with matching fabricated benchtops with under mounted basins.

B003 1700 baths















HUGI B003 1700 mm bath

G38479 wall hung basin





Inner City Villa, New Plymouth



















Toka Lite Rosetta ST01 1570 bath Jess CSB83 pedestal basin































Beach House, Orewa Hugi B008 1640mm bath G38304



Beach House
Toka Lite Jolanda ST03 1680mm bath
Justina STB12 basins
Trough basin mounted on a vanity in
second bathroom.





































Toka Lite Justina ST12 1700mm Bertina STB18 basin









































































Floatation Retreat, Taranaki Toka Lite Justina ST12 1700mm Justina basin







































The Tiers Villas, Queenstown











































Ramp basin



Countertop basin





Solid surface benchtop with undermount basin













































































































Hugi B003 1700mm bath Gia Italia G38412 solid surface benchtop basins Toka tap