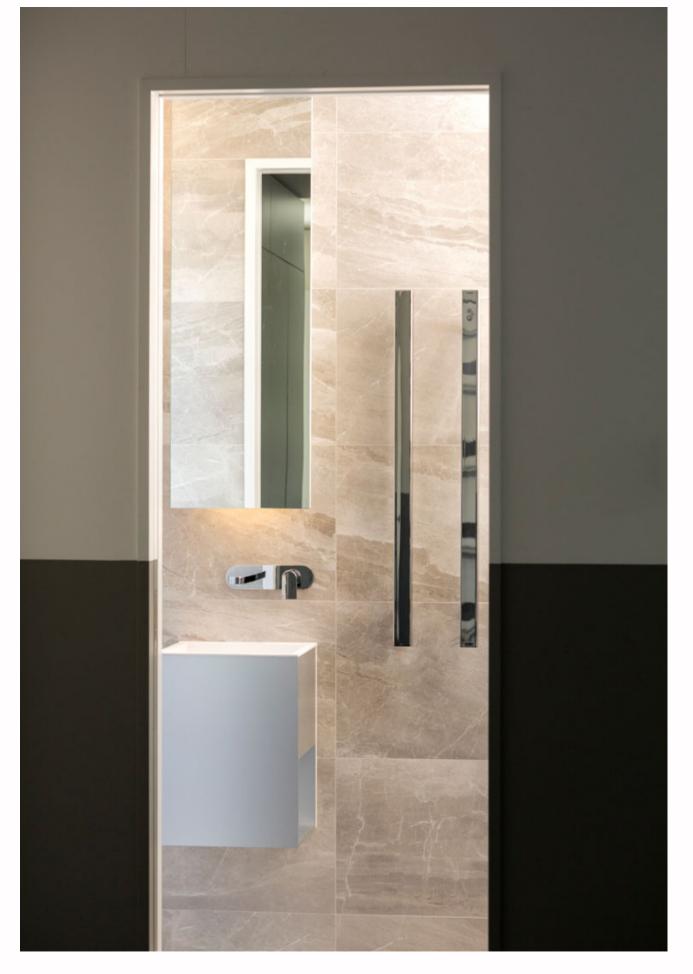

### Large Counter Top Basin

G38541 650 x 420 x 110mm

### Thin edged baths

1600mm - 1700mm freestanding modern thin edged solid surface baths that are pleasing to the eye.

G65160 1700 x 750 x 550mm

G65197 1350x 750 x 750mm Toka Lite and Hugi