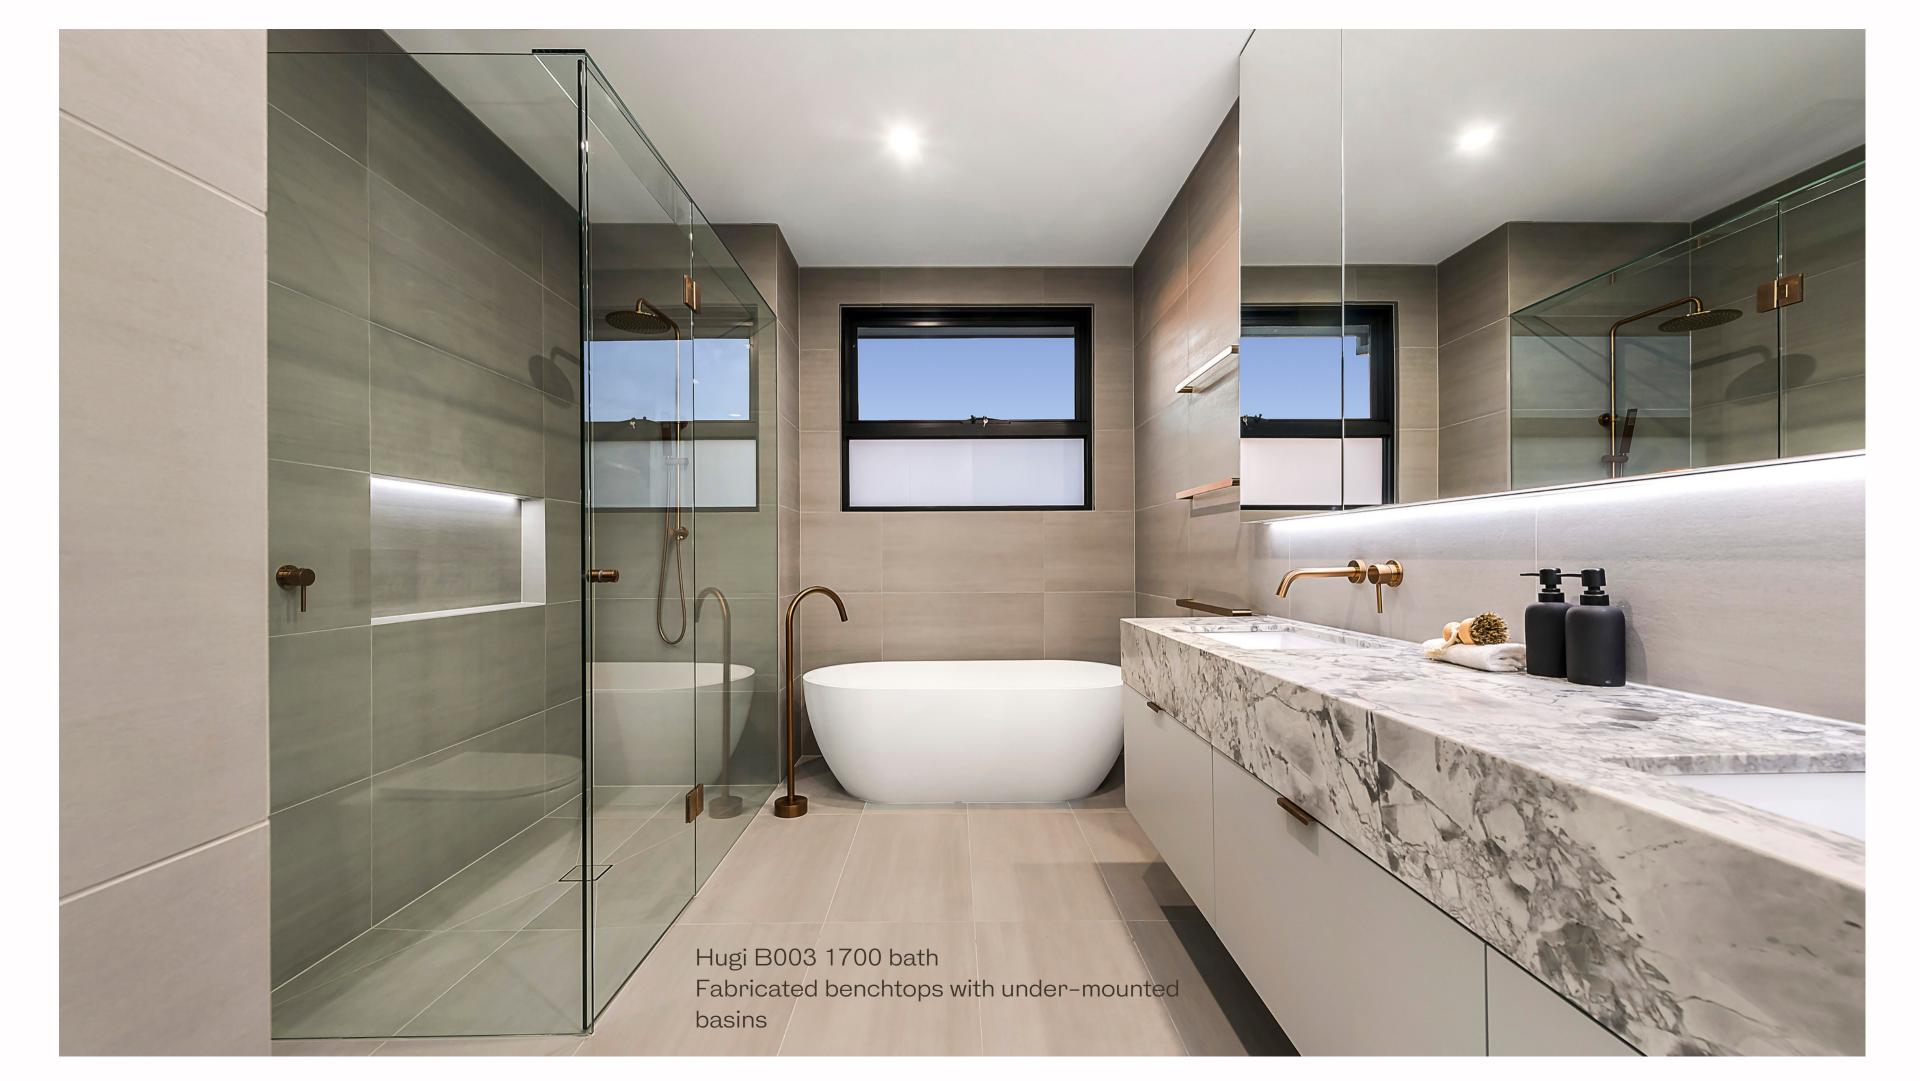

Hugi B1700-1 basin 400 x 400 x 115mm

Beach House, Mornington Peninsula

Two contrasting bathrooms with matching fabricated benchtops with under mounted basins.

B003 1700 baths

HUGI B003 1700 mm bath

G38479 wall hung basin