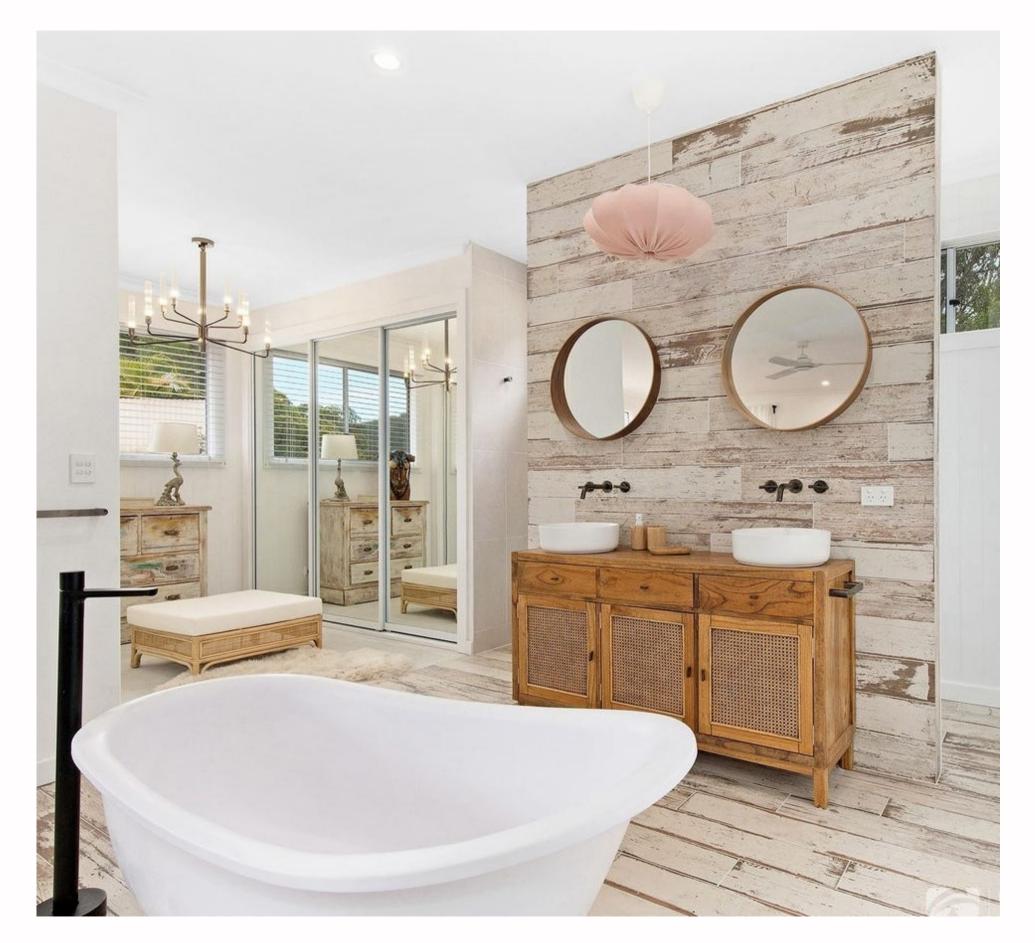

### MORNINGTON PENINSULA

Justina STB12 basin Sylvia STB13 basin

Justina ST12 bath

Justina STB12 basin

Justina ST12 1700 bath

Toorak Multi Residential

Justina bath ST12 1700 and benchtop and undermount basins on top of a vanity -B1057

Second bathroom with STB12 basins

Black solid surface counter top basin

Hugi B008 black bath

Black solid surface bench and basin

Brunswick East, Melbourne

Toka Lite Sylvia STB13 basin 455 x 455x 145mm

Toka Lite Olivier ST17 bath 1620 x 770 x 665mm