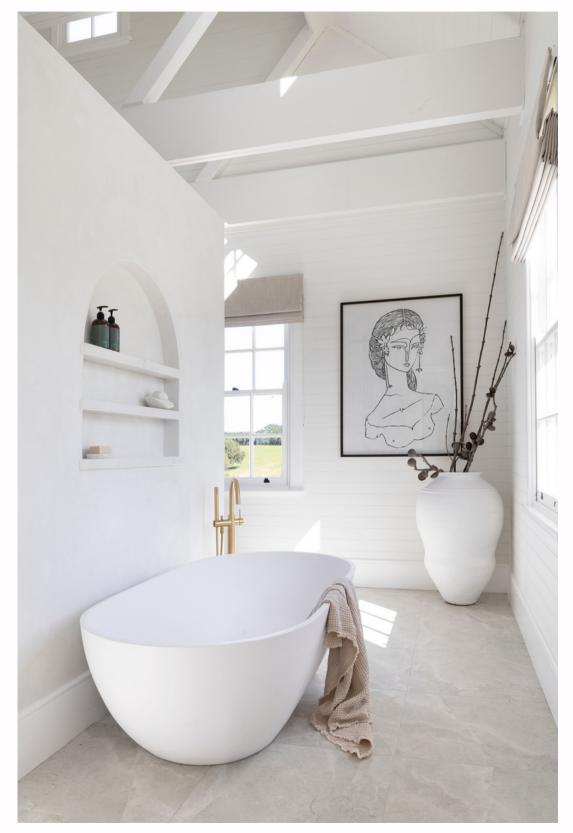

### Thin edged baths

1600mm - 1700mm freestanding modern thin edged solid surface baths that are pleasing to the eye.

G65160 1700 x 750 x 550mm

G65197 1350x 750 x 750mm Toka Lite and Hugi