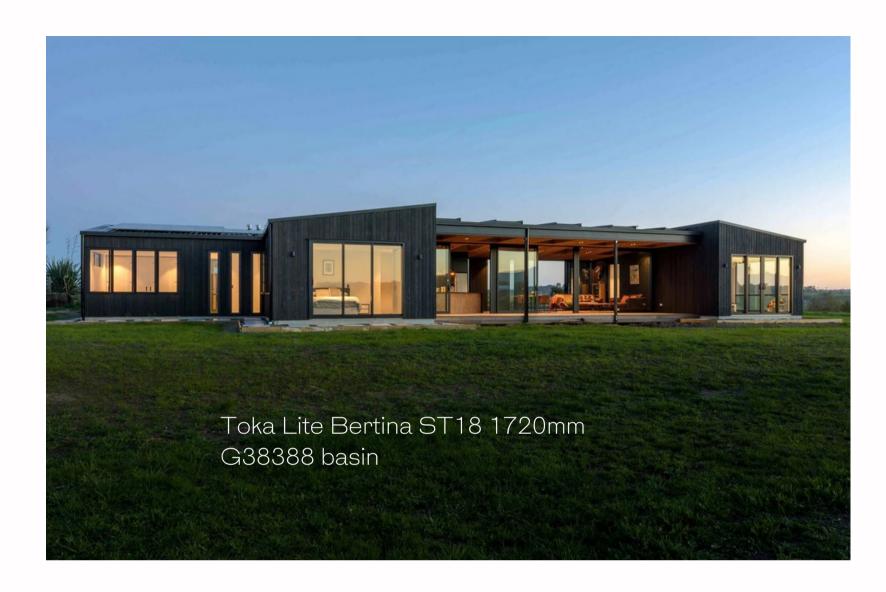

Toka Lite Justina ST12 1700mm Bertina STB18 basin

Floatation Retreat, Taranaki Toka Lite Justina ST12 1700mm Justina basin

The Tiers Villas, Queenstown

Ramp basin

Countertop basin

Solid surface benchtop with undermount basin