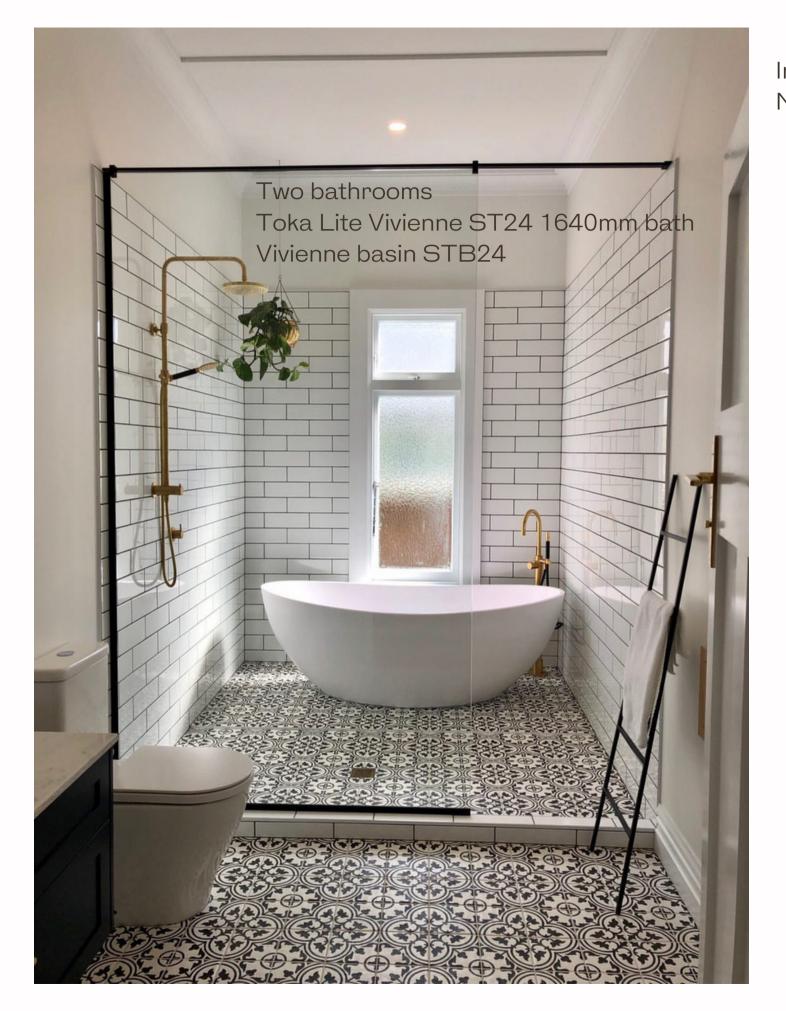

### MORNINGTON PENINSULA

Justina STB12 basin Sylvia STB13 basin

Justina ST12 bath

Justina STB12 basin

Justina ST12 1700 bath

Toorak Multi Residential

Justina bath ST12 1700 and benchtop and undermount basins on top of a vanity -B1057