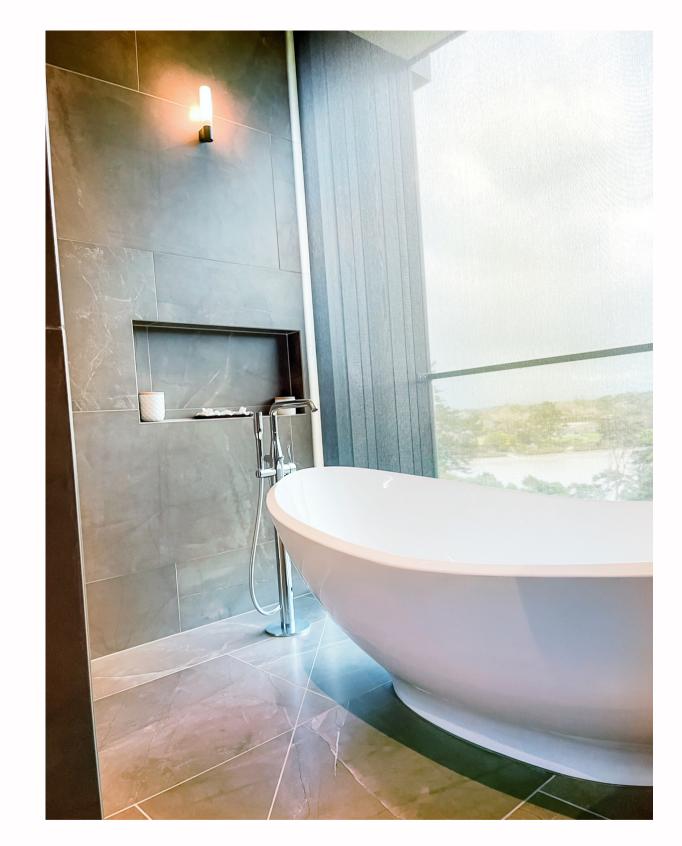

### Thin edged baths

1600mm - 1700mm freestanding modern thin edged solid surface baths that are pleasing to the eye.

G65160 1700 x 750 x 550mm

G65197 1350x 750 x 750mm Toka Lite and Hugi