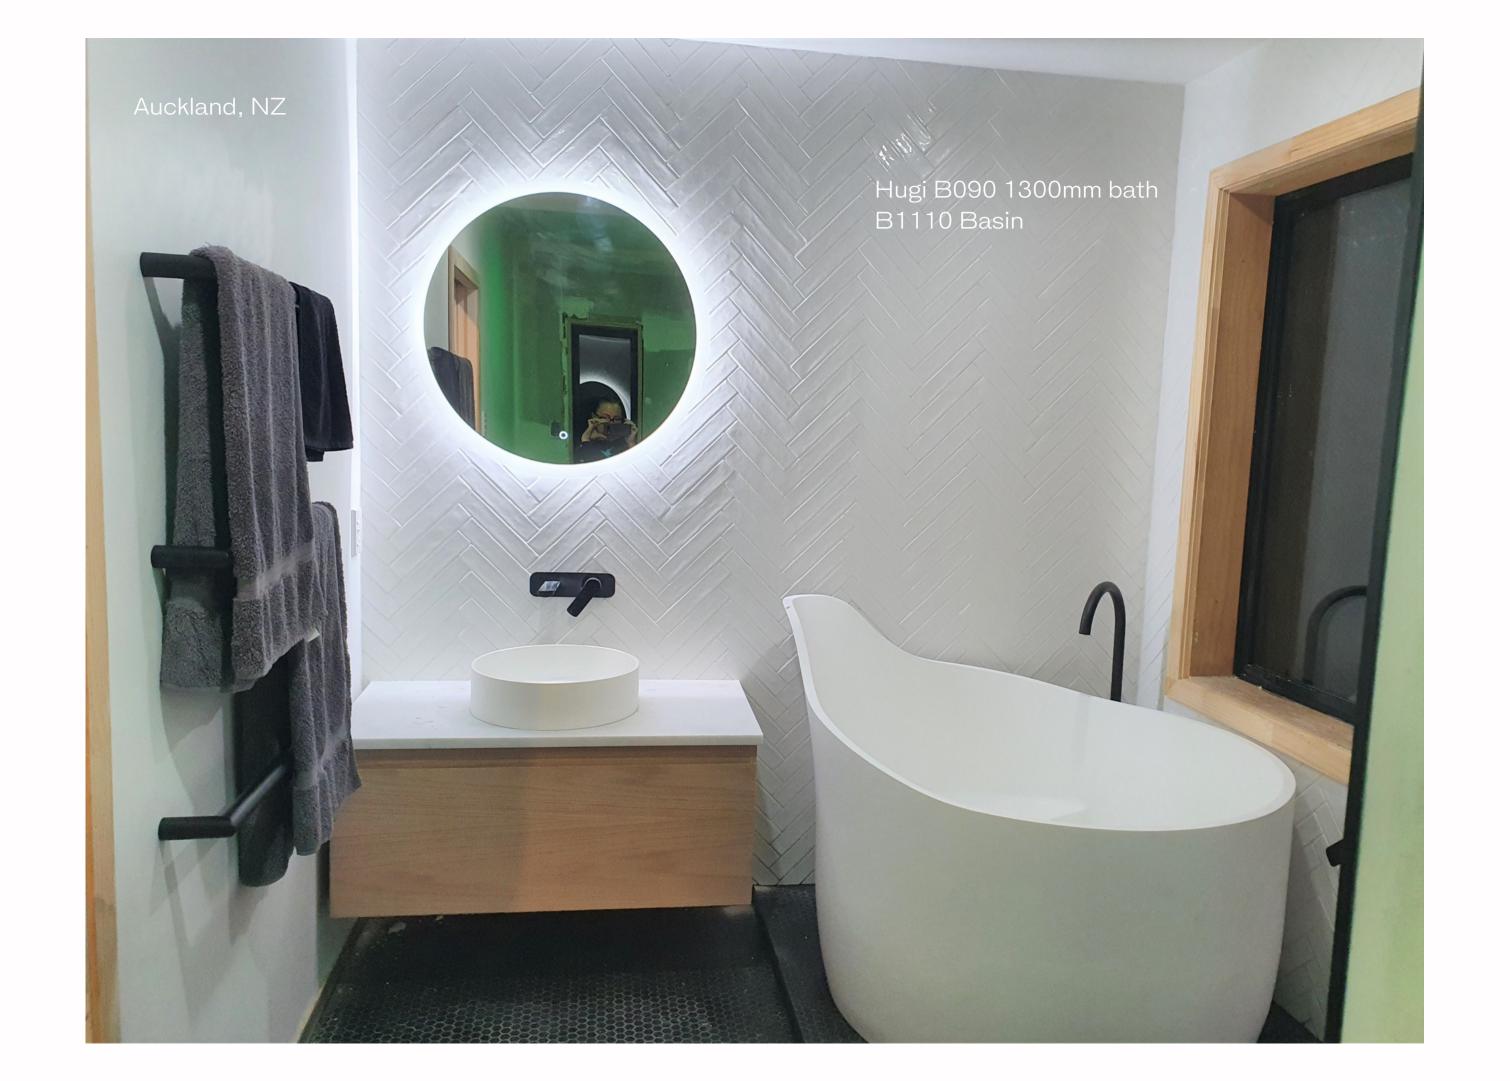

Toka Lite Olivier ST17 1620 bath Gia Italia G38643 basins

B090

B1053

STB08 basin 600 x 400 x 105mm

Lily ST20 bath 1570 x 760 x 550mm

STB10 basin 600 x 405 x 105mm

Hugi B001 bath 1460 x 710 x 520mm

Hugi B1057 basin 580 x 380 x 110mm