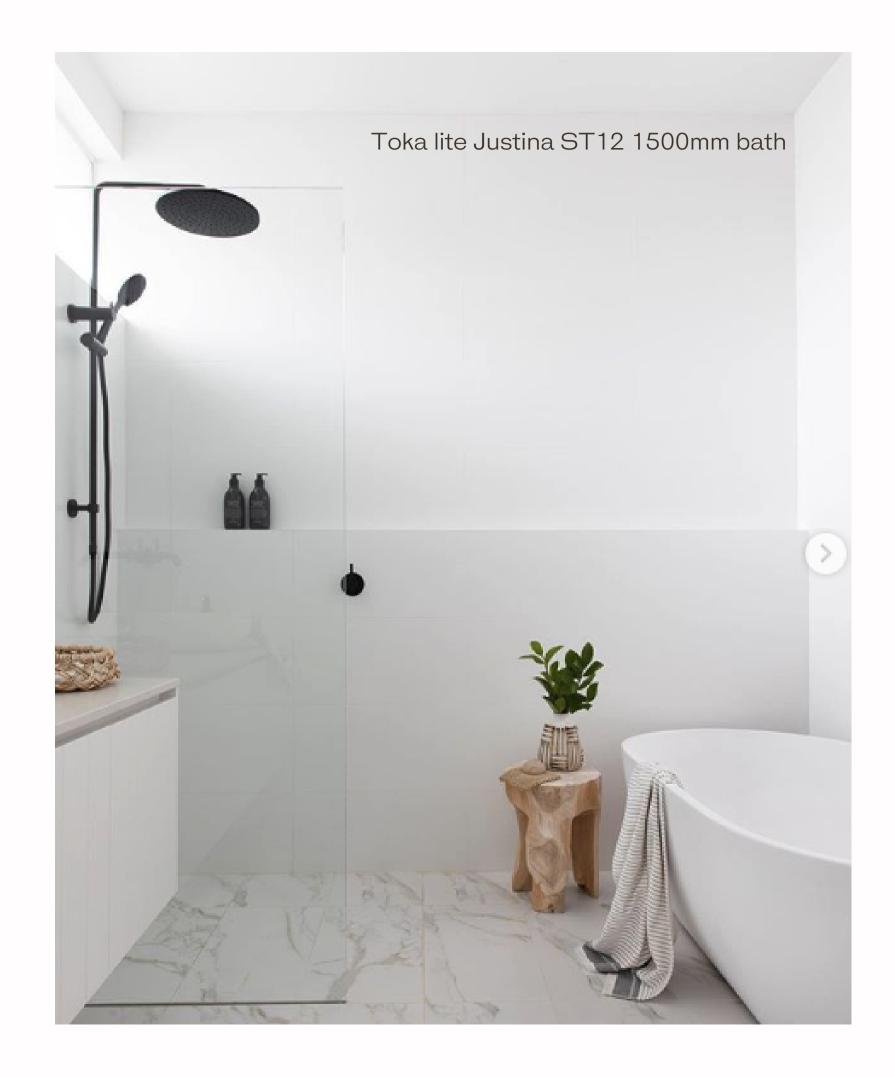

### MORNINGTON PENINSULA

Justina STB12 basin Sylvia STB13 basin

Justina ST12 bath

Justina STB12 basin

Justina ST12 1700 bath

Toorak Multi Residential

Justina bath ST12 1700 and benchtop and undermount basins on top of a vanity -B1057

Toka Lite Justina ST12 1700mm Bertina STB18 basin

Floatation Retreat, Taranaki Toka Lite Justina ST12 1700mm Justina basin

The Tiers Villas, Queenstown

Ramp basin

Countertop basin

Solid surface benchtop with undermount basin