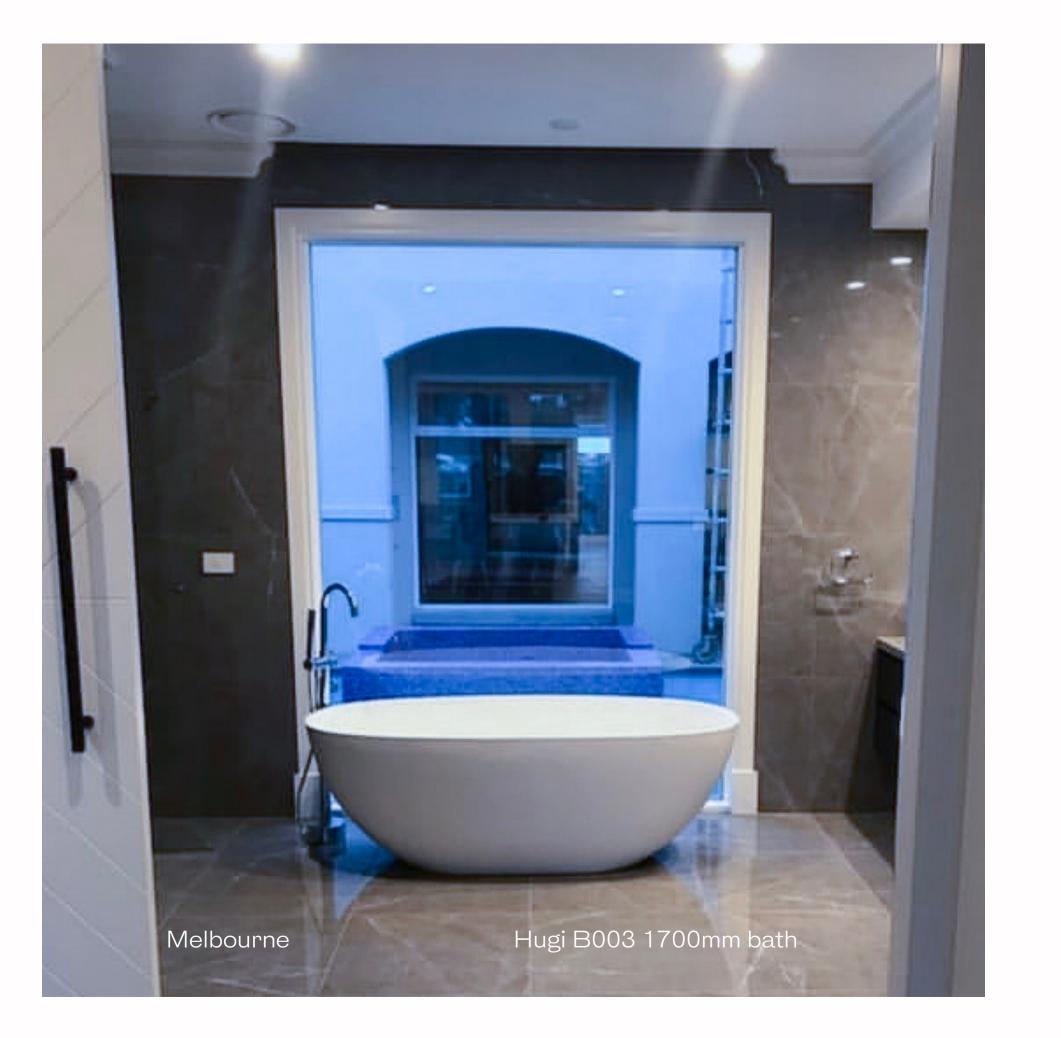

Hugi B1700-1 basin 400 x 400 x 115mm

Beach House, Mornington Peninsula

Two contrasting bathrooms with matching fabricated benchtops with under mounted basins.

B003 1700 baths

HUGI B003 1700 mm bath

G38479 wall hung basin