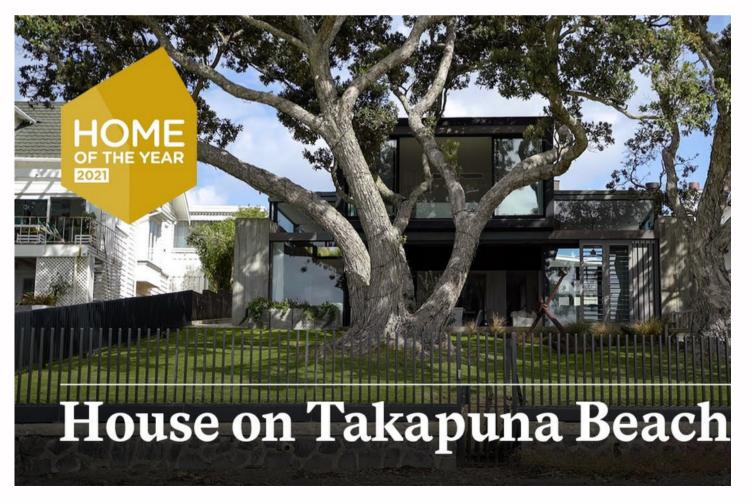

600 x 405 x 105mm





Hugi B001 bath 1460 x 710 x 520mm



Hugi B1057 basin 580 x 380 x 110mm

Hugi B1700-1 basin 400 x 400 x 115mm













Beach House, Mornington Peninsula

Two contrasting bathrooms with matching fabricated benchtops with under mounted basins.

B003 1700 baths















HUGI B003 1700 mm bath

G38479 wall hung basin





Inner City Villa, New Plymouth



















Toka Lite Rosetta ST01 1570 bath Jess CSB83 pedestal basin































Beach House, Orewa Hugi B008 1640mm bath G38304



Beach House
Toka Lite Jolanda ST03 1680mm bath
Justina STB12 basins
Trough basin mounted on a vanity in
second bathroom.





































Toka Lite Justina ST12 1700mm Bertina STB18 basin









































































Floatation Retreat, Taranaki Toka Lite Justina ST12 1700mm Justina basin







































The Tiers Villas, Queenstown











































Ramp basin



Countertop basin





Solid surface benchtop with undermount basin













































































































Hugi B003 1700mm bath Gia Italia G38412 solid surface benchtop basins Toka tapware











Hamilton, NZ

























Multiple seaside apartments New Plymouth











Multiple seaside apartments New Plymouth







Wakaya Resort, Fiji







Hugi B048 1980mm





## StonebathsBUILD

## AUSTRALIA

T: 1800 462 946

E: enquiries@stonebaths.com.au

## NEW ZEALAND

T: **0**800 001 872