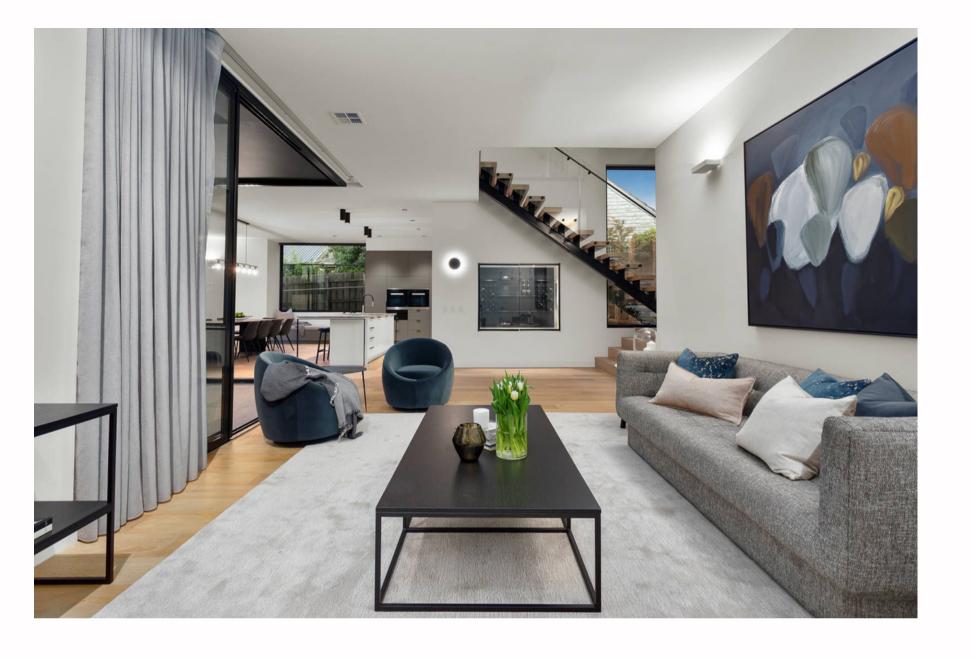

### The residence.

### MORNINGTON PENINSULA

Justina STB12 basin Sylvia STB13 basin

Justina ST12 bath

Justina STB12 basin

Justina ST12 1700 bath

Toorak Multi Residential

Justina bath ST12 1700 and benchtop and undermount basins on top of a vanity -B1057