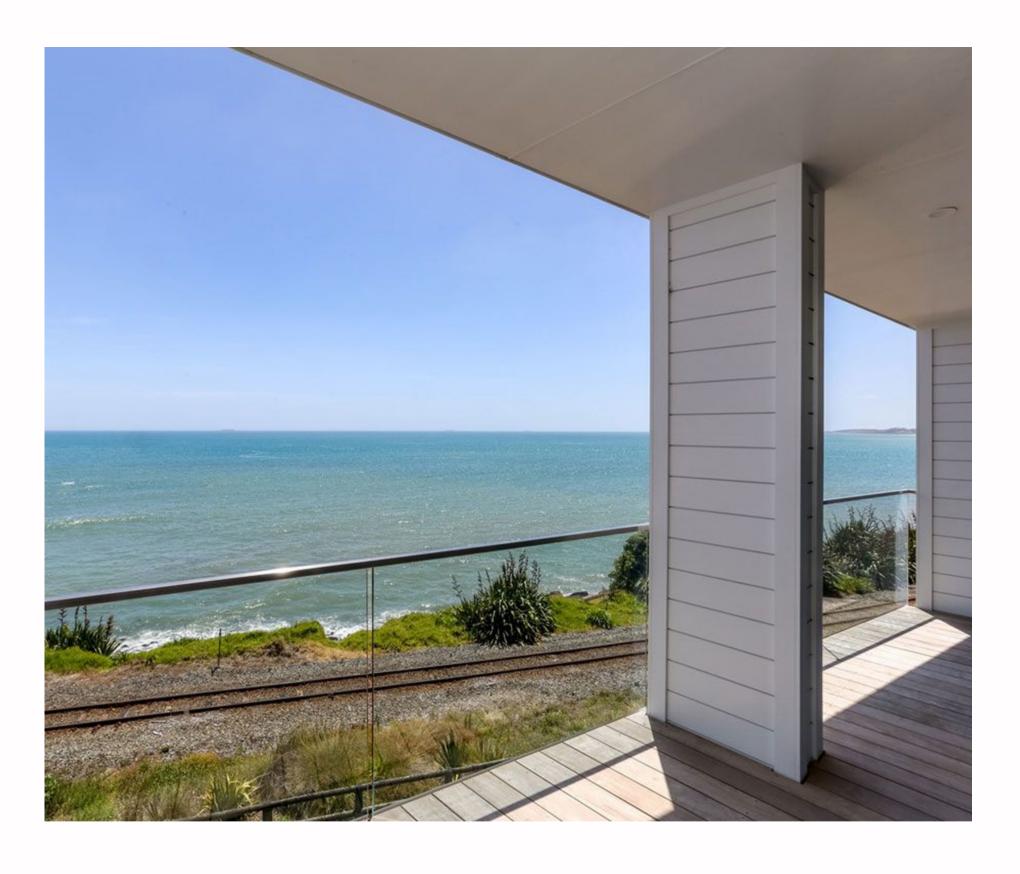

Inner City Villa, New Plymouth

Toka Lite Rosetta ST01 1570 bath Jess CSB83 pedestal basin

Beach House, Orewa Hugi B008 1640mm bath G38304

Beach House
Toka Lite Jolanda ST03 1680mm bath
Justina STB12 basins
Trough basin mounted on a vanity in
second bathroom.