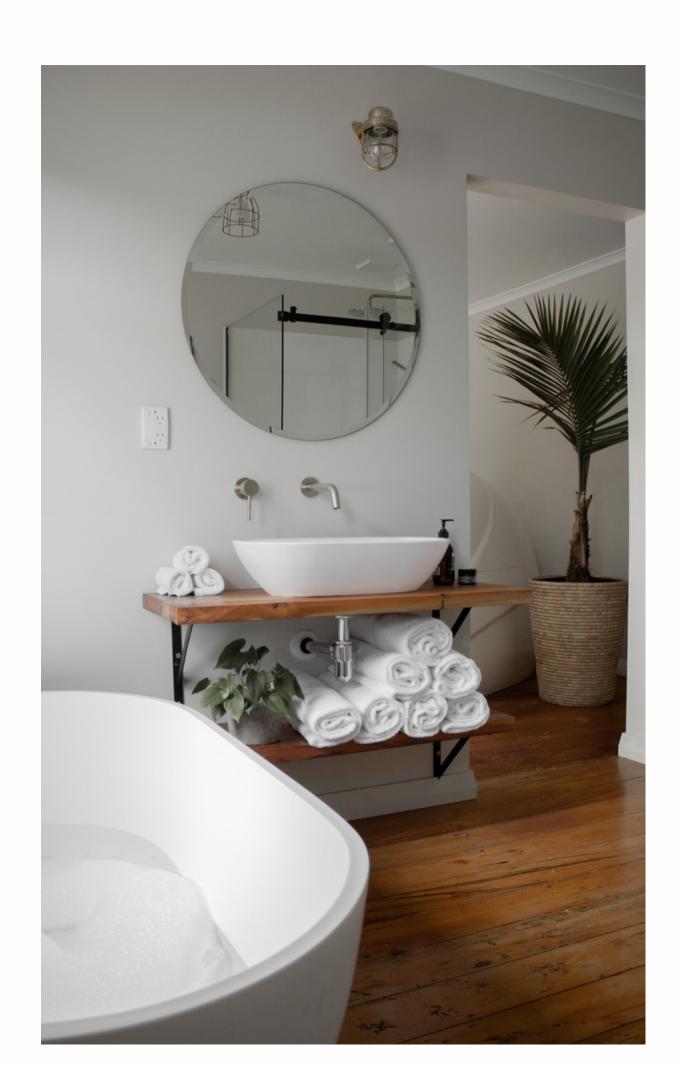

Second bathroom with STB12 basins

Black solid surface counter top basin

Hugi B008 black bath

Black solid surface bench and basin

Brunswick East, Melbourne

Toka Lite Sylvia STB13 basin 455 x 455x 145mm

Toka Lite Olivier ST17 bath 1620 x 770 x 665mm