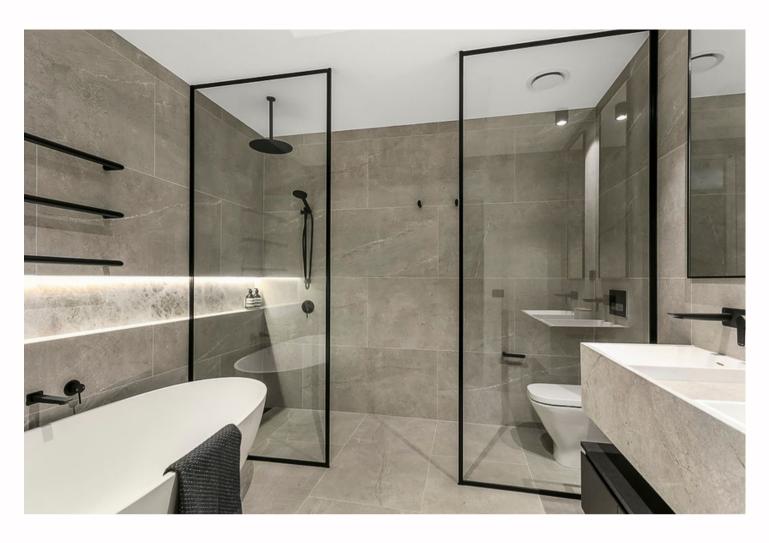

### MORNINGTON PENINSULA

Justina STB12 basin Sylvia STB13 basin

Justina ST12 bath

Justina STB12 basin

Justina ST12 1700 bath

Toorak Multi Residential

Justina bath ST12 1700 and benchtop and undermount basins on top of a vanity -B1057

Second bathroom with STB12 basins

Black solid surface counter top basin

Hugi B008 black bath

Black solid surface bench and basin

Brunswick East, Melbourne

Toka Lite Sylvia STB13 basin 455 x 455x 145mm

Toka Lite Olivier ST17 bath 1620 x 770 x 665mm