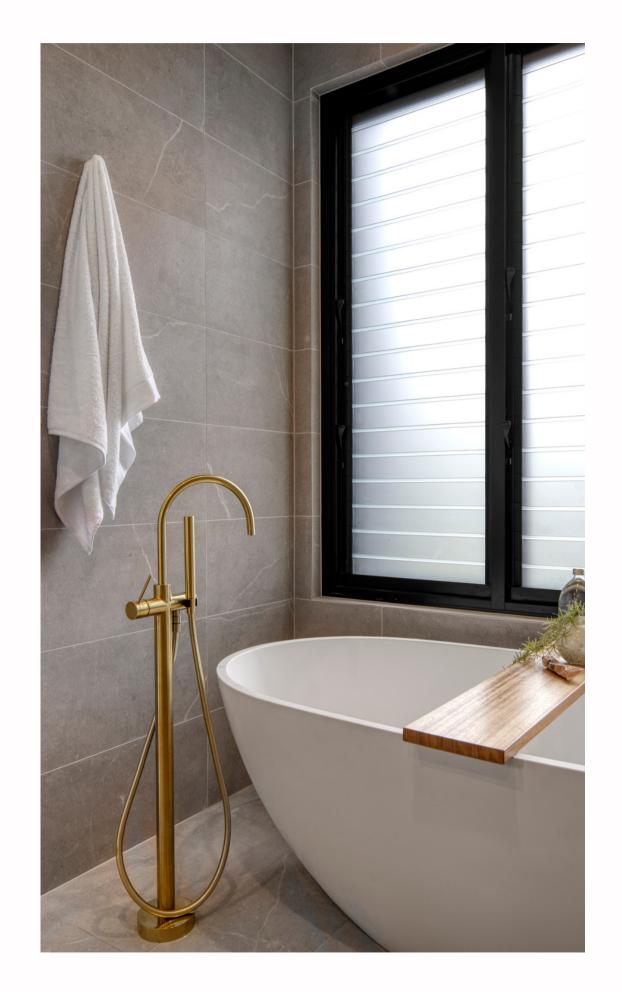

### Thin edged baths

1600mm - 1700mm freestanding modern thin edged solid surface baths that are pleasing to the eye.

G65160 1700 x 750 x 550mm

G65197 1350x 750 x 750mm Toka Lite and Hugi