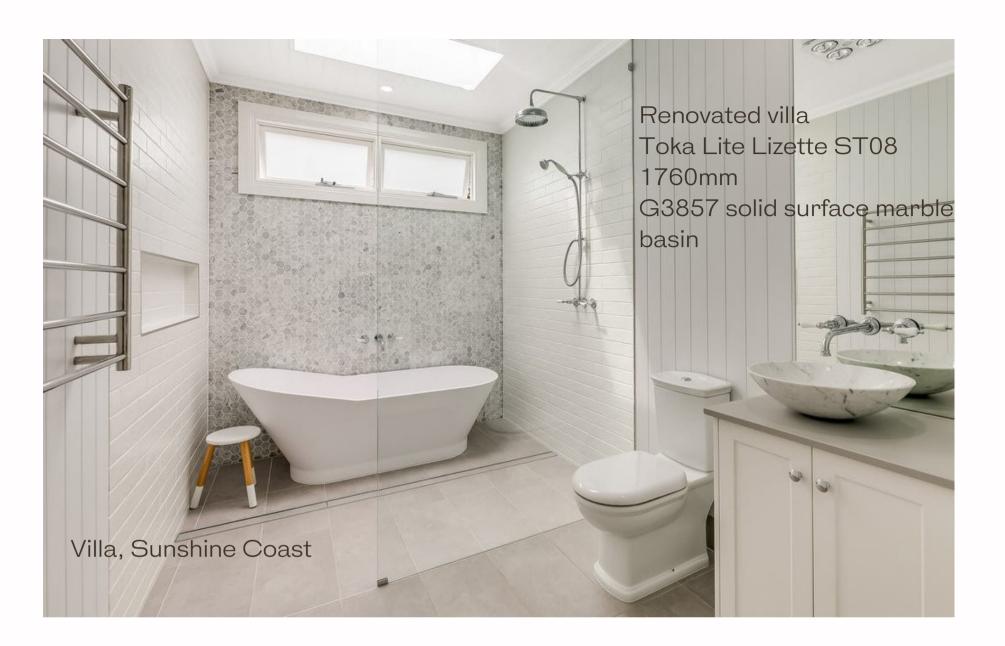

Inner City Villa, New Plymouth

Toka Lite Rosetta ST01 1570 bath Jess CSB83 pedestal basin

Beach House, Orewa Hugi B008 1640mm bath G38304

Beach House
Toka Lite Jolanda ST03 1680mm bath
Justina STB12 basins
Trough basin mounted on a vanity in
second bathroom.