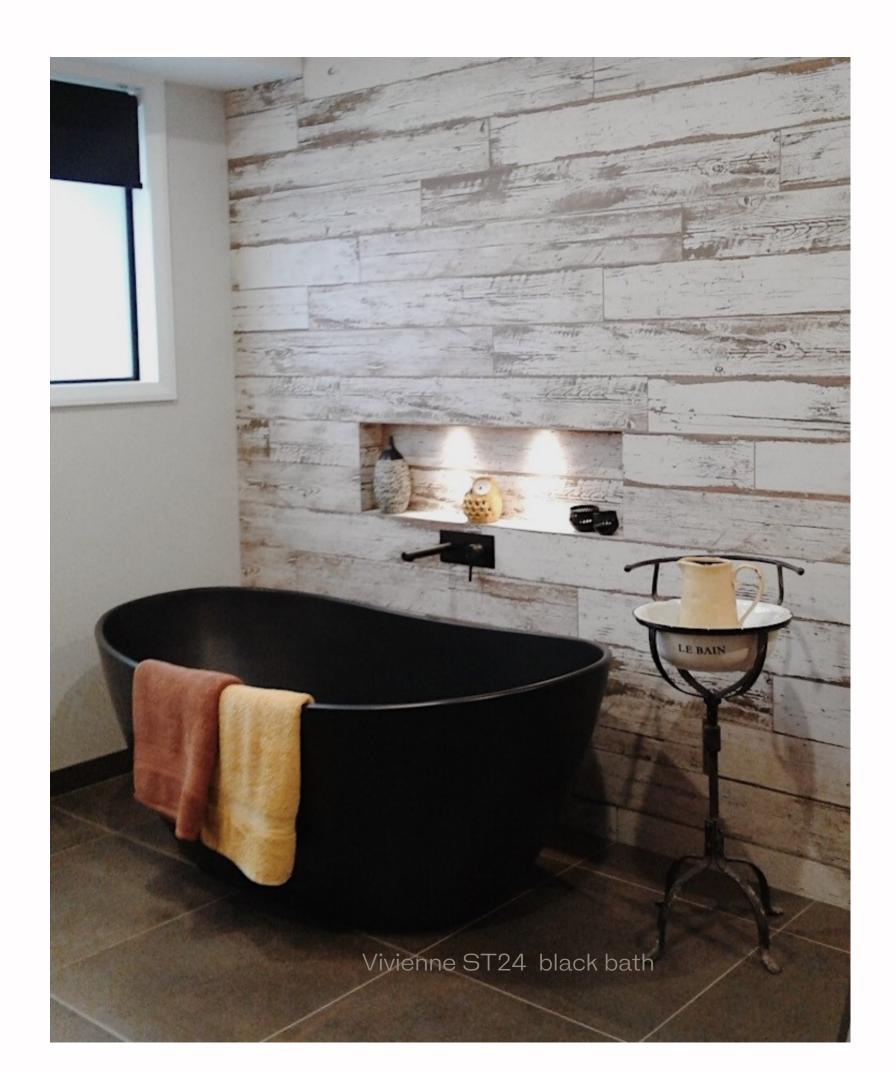

Second bathroom with STB12 basins

Black solid surface counter top basin

Hugi B008 black bath

Black solid surface bench and basin

Brunswick East, Melbourne

Toka Lite Sylvia STB13 basin 455 x 455x 145mm

Toka Lite Olivier ST17 bath 1620 x 770 x 665mm