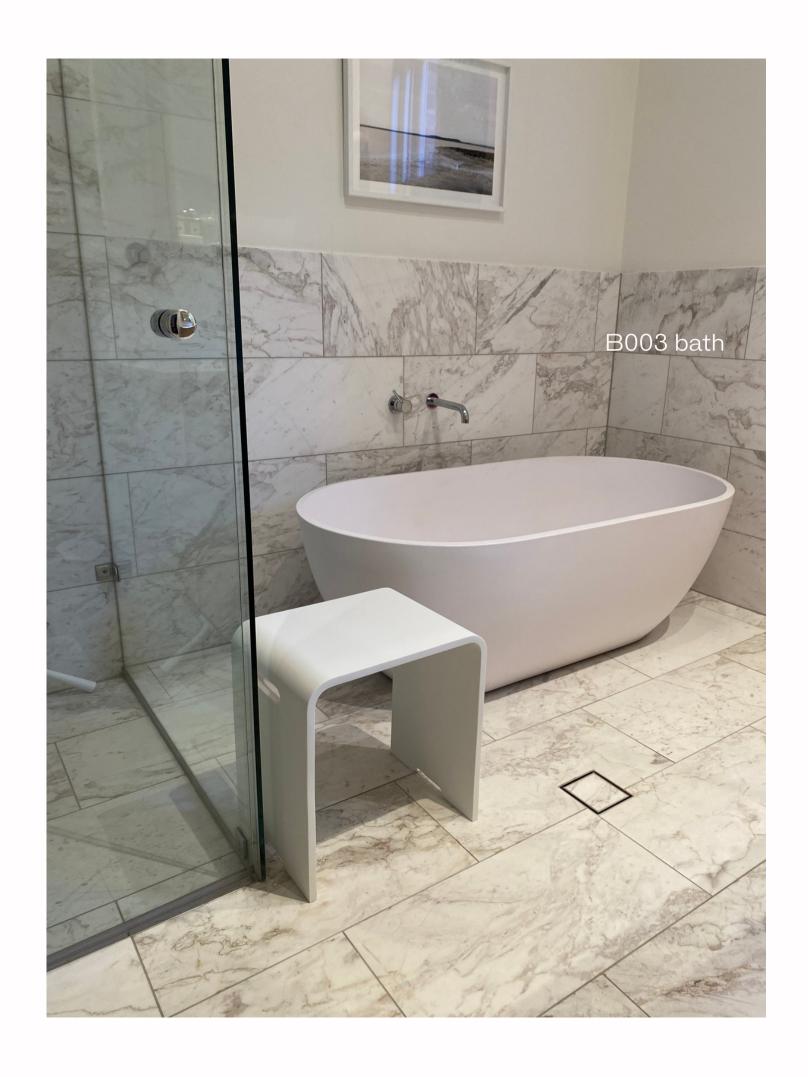

Hugi B1700-1 basin 400 x 400 x 115mm

Beach House, Mornington Peninsula

Two contrasting bathrooms with matching fabricated benchtops with under mounted basins.

B003 1700 baths

HUGI B003 1700 mm bath

G38479 wall hung basin