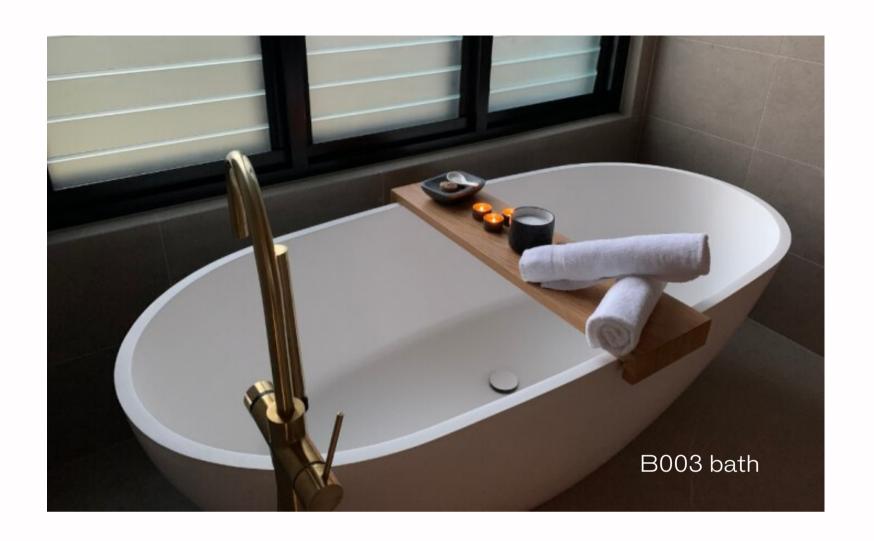

Hugi B1700-1 basin 400 x 400 x 115mm

Beach House, Mornington Peninsula

Two contrasting bathrooms with matching fabricated benchtops with under mounted basins.

B003 1700 baths

HUGI B003 1700 mm bath

G38479 wall hung basin