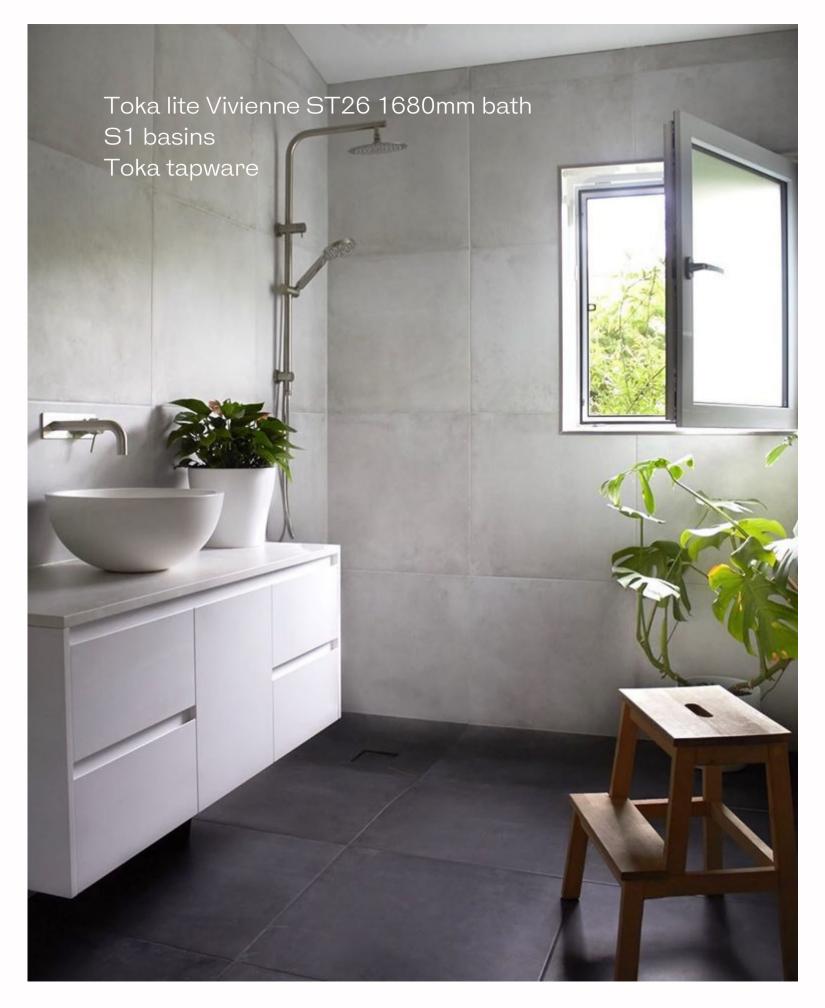

### Thin edged baths

1600mm - 1700mm freestanding modern thin edged solid surface baths that are pleasing to the eye.

G65160 1700 x 750 x 550mm

G65197 1350x 750 x 750mm Toka Lite and Hugi