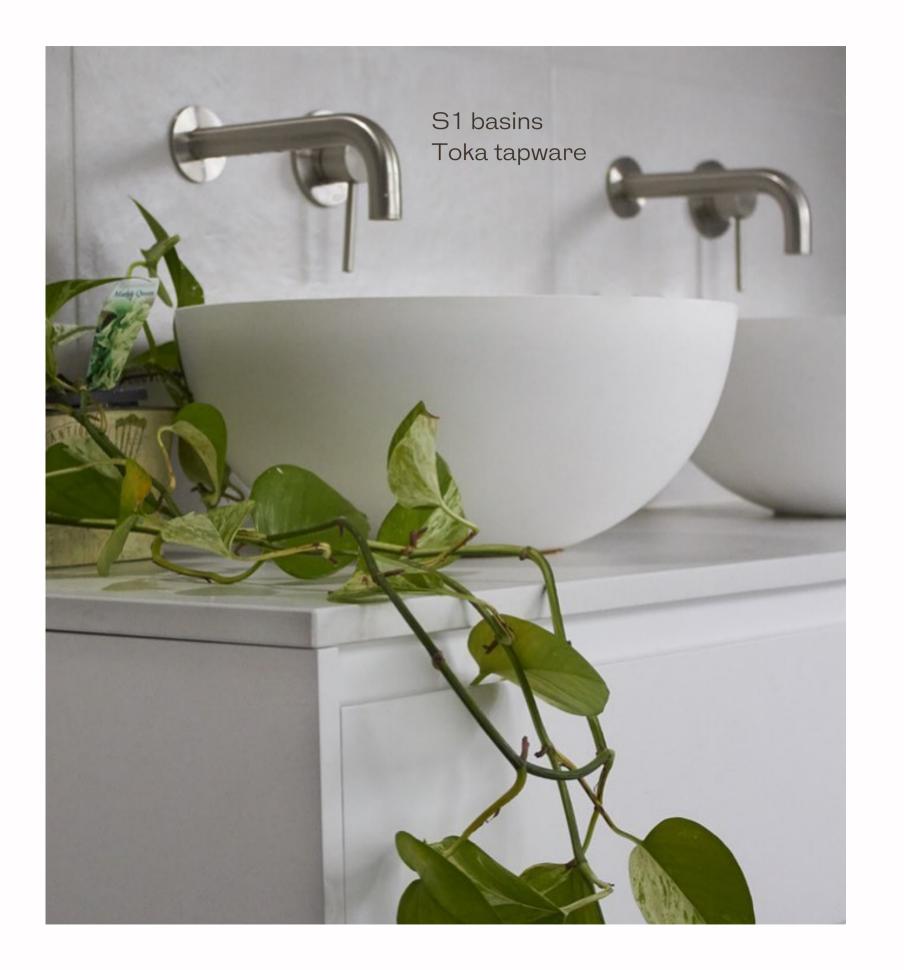

### Thin edged baths

1600mm - 1700mm freestanding modern thin edged solid surface baths that are pleasing to the eye.

G65160 1700 x 750 x 550mm

G65197 1350x 750 x 750mm Toka Lite and Hugi