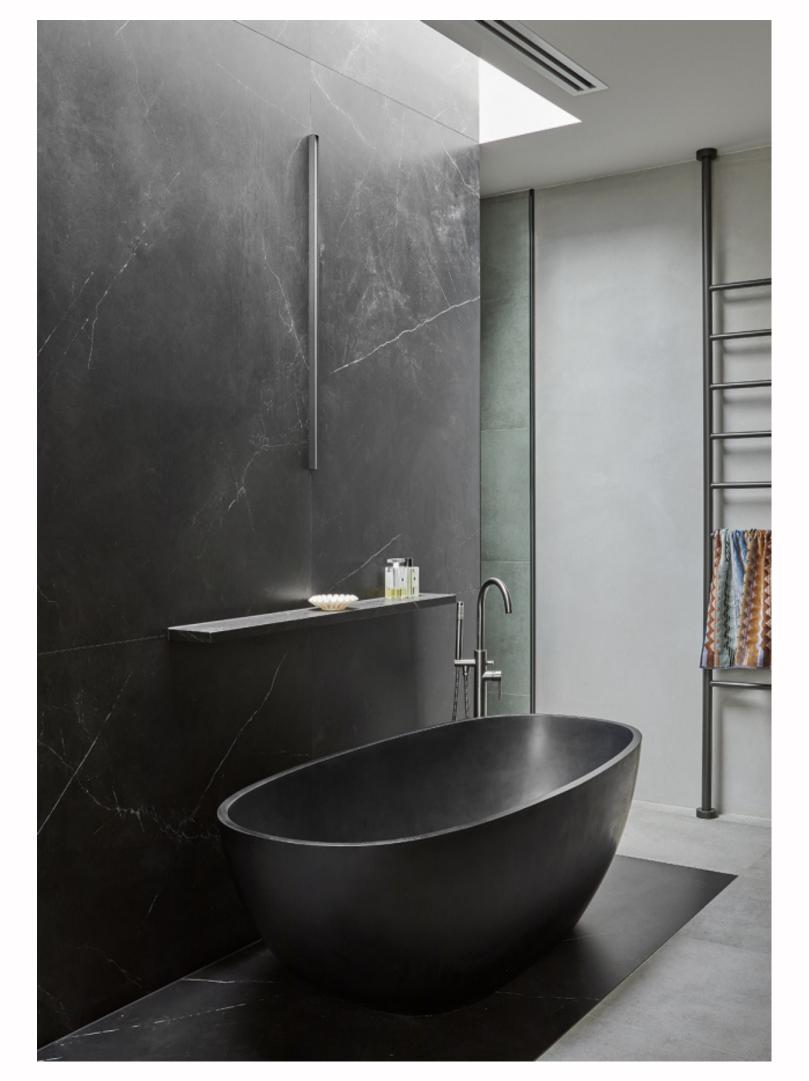

Second bathroom with STB12 basins

Black solid surface counter top basin

Hugi B008 black bath

Black solid surface bench and basin

Brunswick East, Melbourne

Toka Lite Sylvia STB13 basin 455 x 455x 145mm

Toka Lite Olivier ST17 bath 1620 x 770 x 665mm