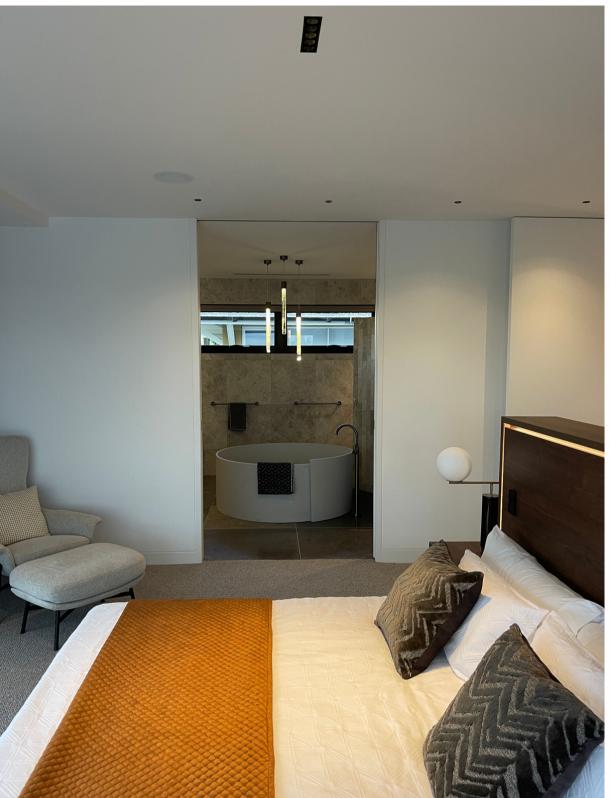

### Thin edged baths

1600mm - 1700mm freestanding modern thin edged solid surface baths that are pleasing to the eye.

G65160 1700 x 750 x 550mm

G65197 1350x 750 x 750mm Toka Lite and Hugi