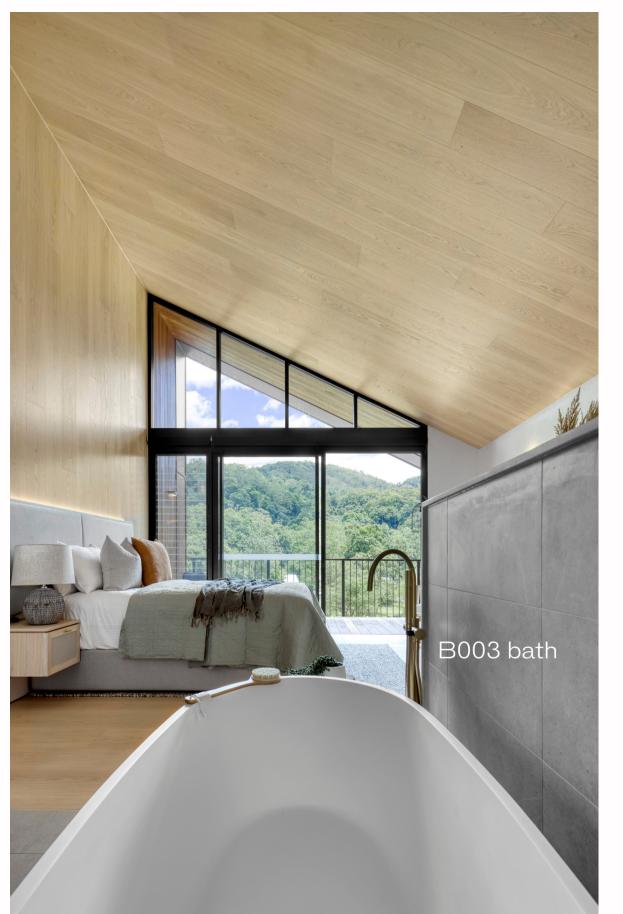

Hugi B1700-1 basin 400 x 400 x 115mm

Beach House, Mornington Peninsula

Two contrasting bathrooms with matching fabricated benchtops with under mounted basins.

B003 1700 baths

HUGI B003 1700 mm bath

G38479 wall hung basin