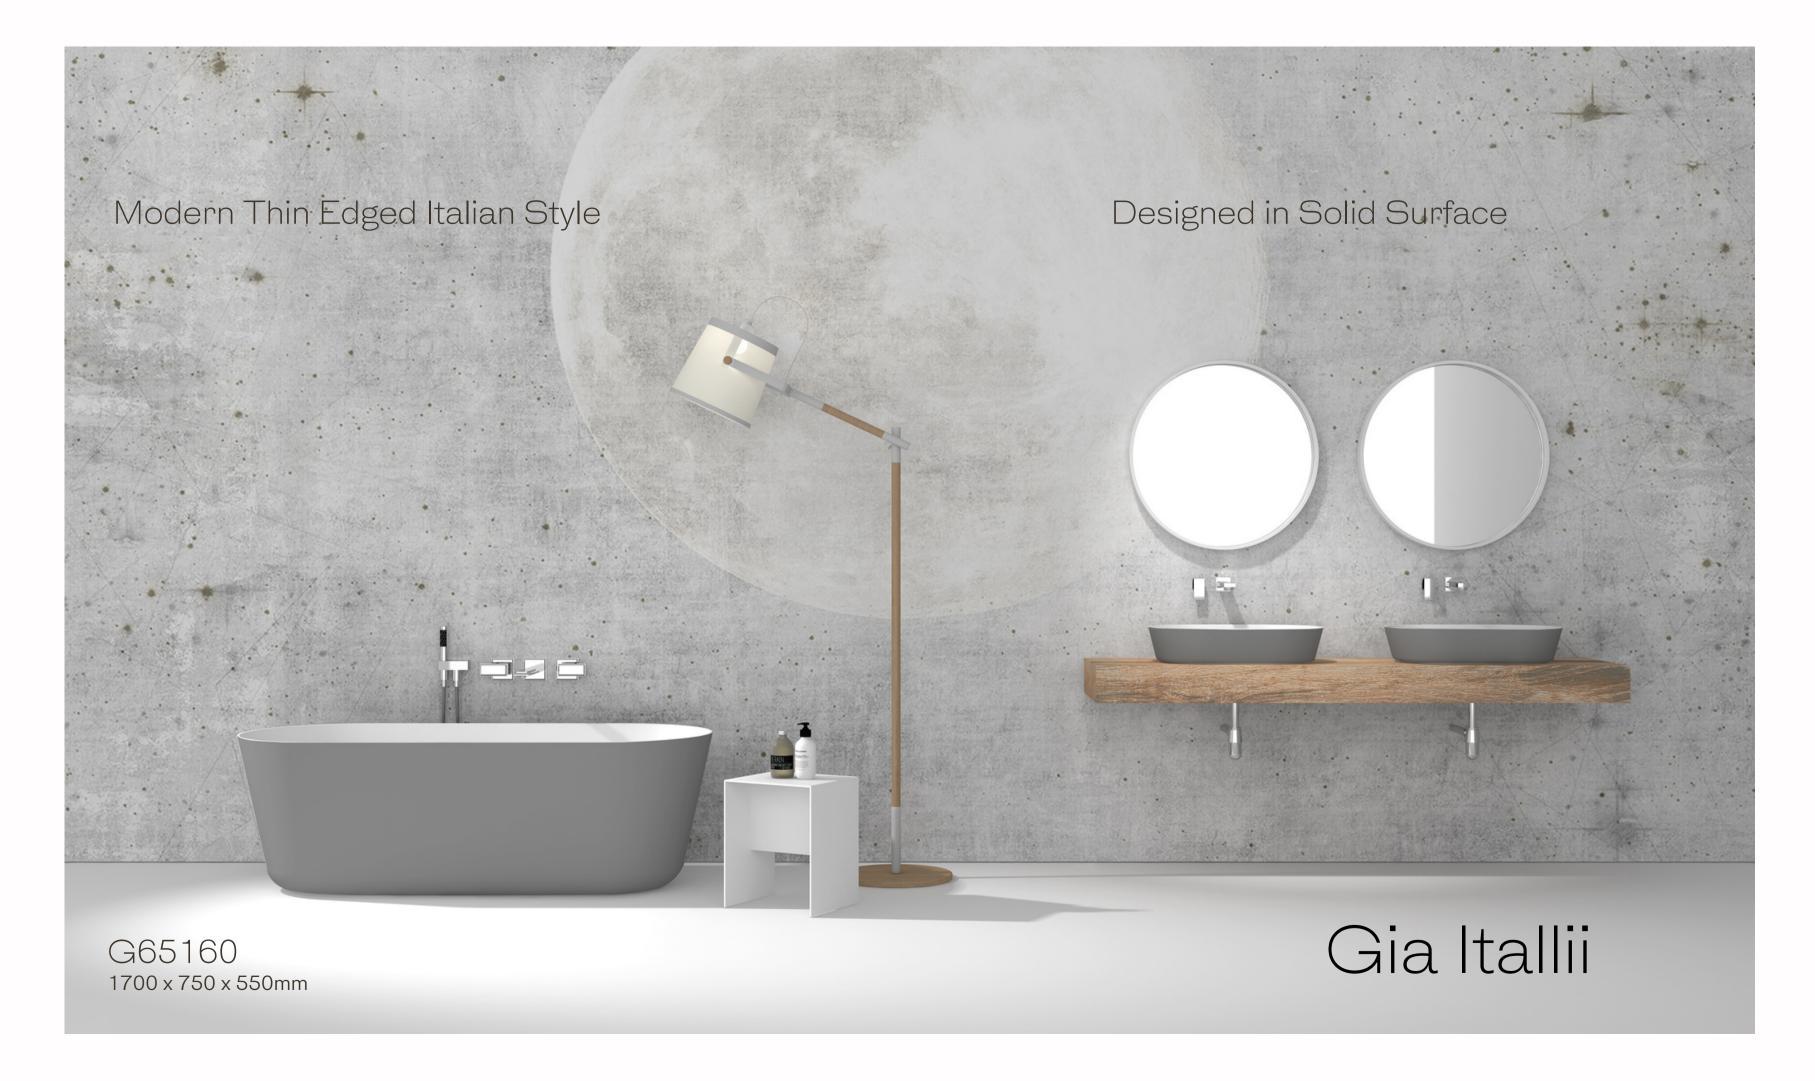

### Thin edged baths

1600mm - 1700mm freestanding modern thin edged solid surface baths that are pleasing to the eye.

G65160 1700 x 750 x 550mm

G65197 1350x 750 x 750mm Toka Lite and Hugi