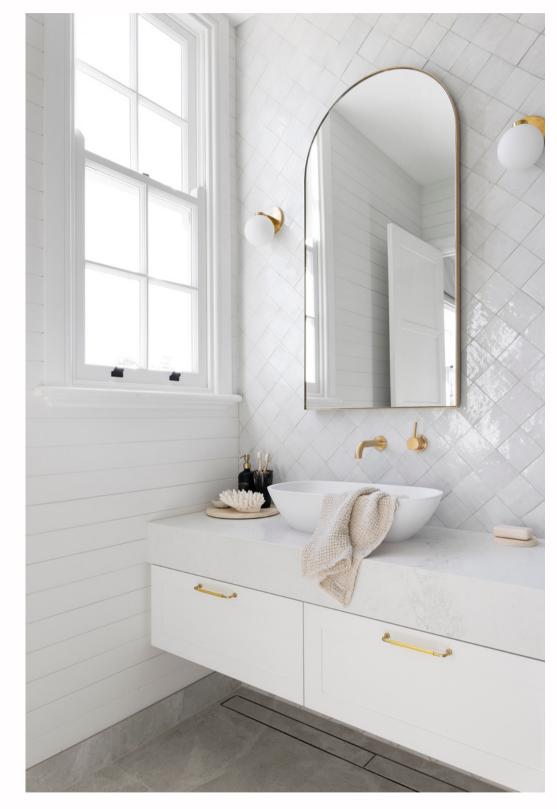

### MORNINGTON PENINSULA

Justina STB12 basin Sylvia STB13 basin

Justina ST12 bath

Justina STB12 basin

Justina ST12 1700 bath

Toorak Multi Residential

Justina bath ST12 1700 and benchtop and undermount basins on top of a vanity -B1057

Second bathroom with STB12 basins

Black solid surface counter top basin

Hugi B008 black bath

Black solid surface bench and basin

Brunswick East, Melbourne

Toka Lite Sylvia STB13 basin 455 x 455x 145mm

Toka Lite Olivier ST17 bath 1620 x 770 x 665mm