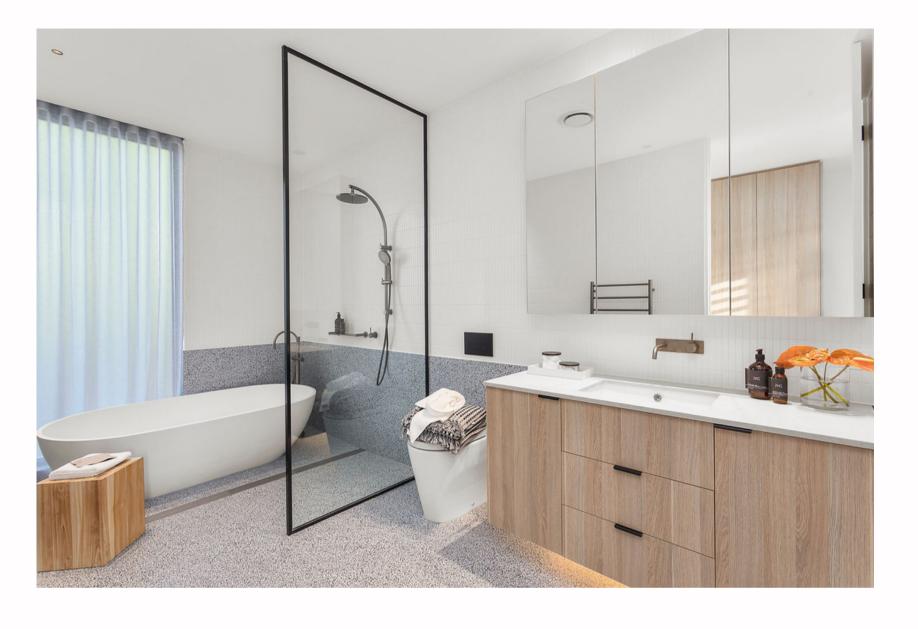

Second bathroom with STB12 basins

Black solid surface counter top basin

Hugi B008 black bath

Black solid surface bench and basin

Brunswick East, Melbourne

Toka Lite Sylvia STB13 basin 455 x 455x 145mm

Toka Lite Olivier ST17 bath 1620 x 770 x 665mm