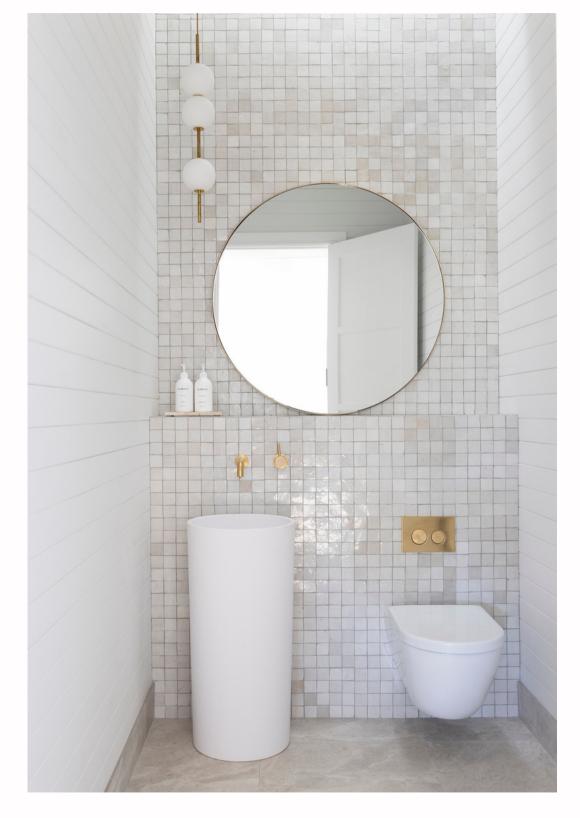

### MORNINGTON PENINSULA

Justina STB12 basin Sylvia STB13 basin

Justina ST12 bath

Justina STB12 basin

Justina ST12 1700 bath

Toorak Multi Residential

Justina bath ST12 1700 and benchtop and undermount basins on top of a vanity -B1057

Second bathroom with STB12 basins

Black solid surface counter top basin

Hugi B008 black bath

Black solid surface bench and basin

Brunswick East, Melbourne

Toka Lite Sylvia STB13 basin 455 x 455x 145mm

Toka Lite Olivier ST17 bath 1620 x 770 x 665mm