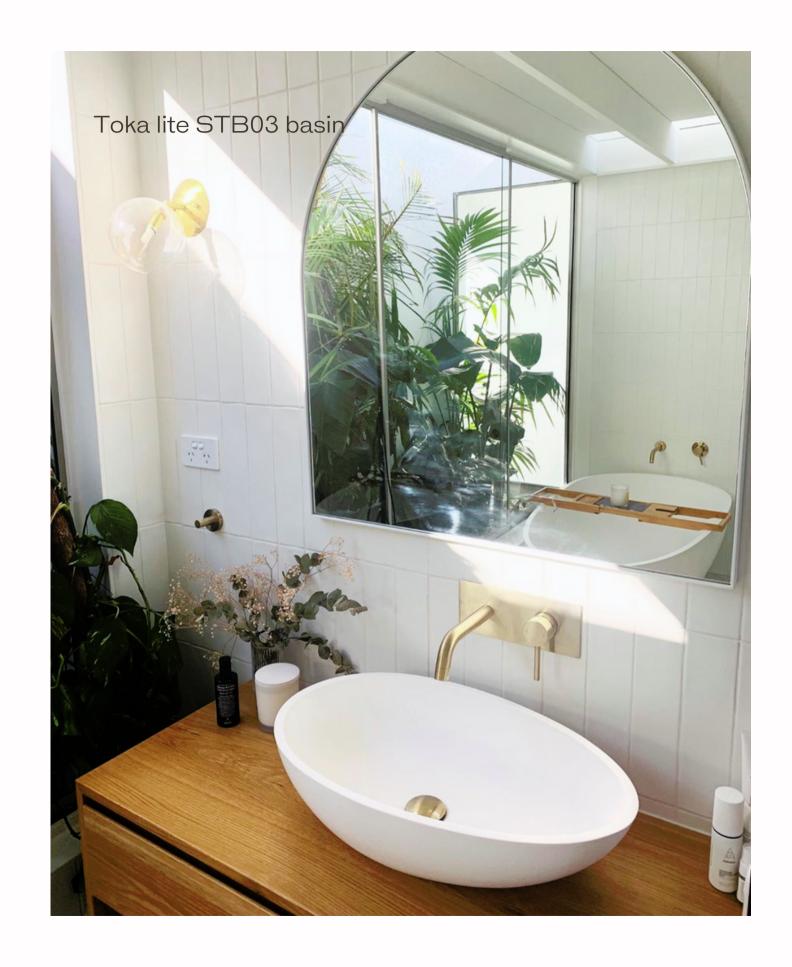

### Thin edged baths

1600mm - 1700mm freestanding modern thin edged solid surface baths that are pleasing to the eye.

G65160 1700 x 750 x 550mm

G65197 1350x 750 x 750mm Toka Lite and Hugi