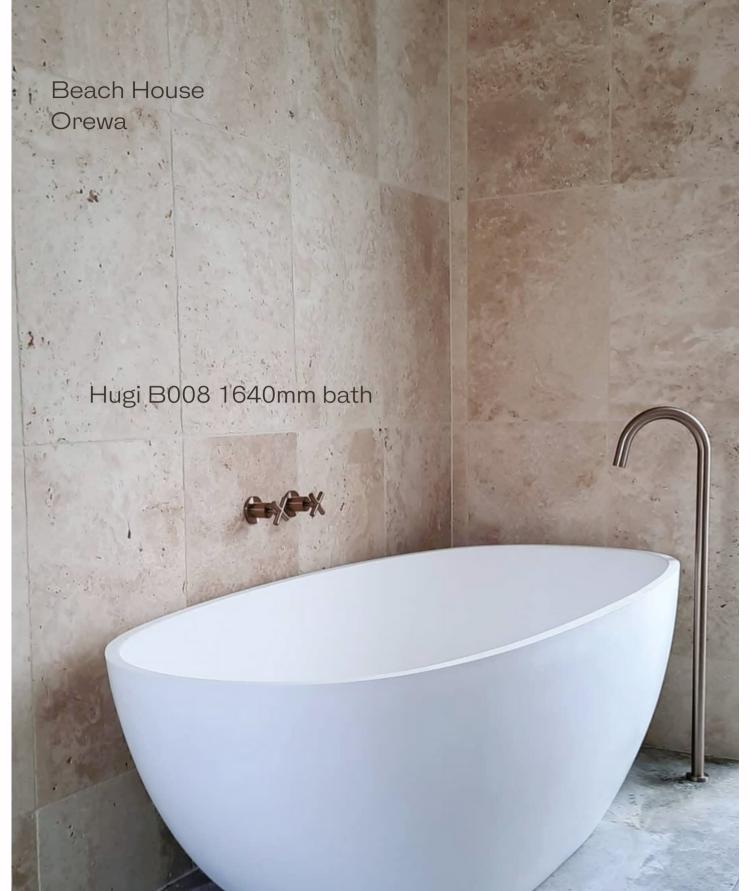

Inner City Villa, New Plymouth

Toka Lite Rosetta ST01 1570 bath Jess CSB83 pedestal basin

Beach House, Orewa Hugi B008 1640mm bath G38304

Beach House
Toka Lite Jolanda ST03 1680mm bath
Justina STB12 basins
Trough basin mounted on a vanity in
second bathroom.