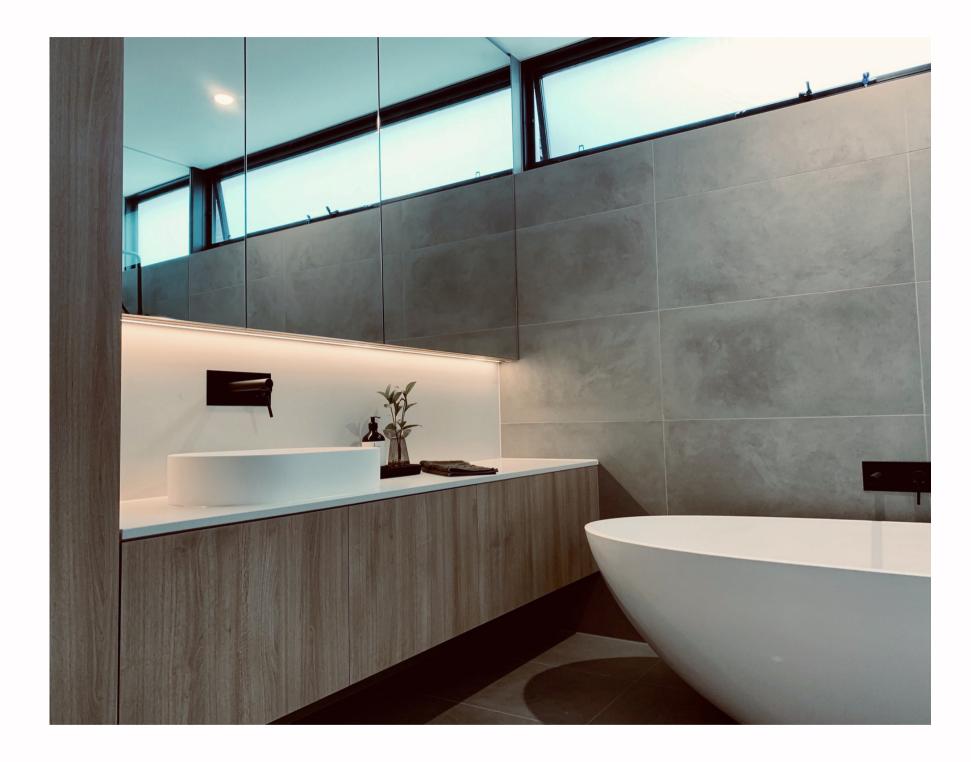

Hugi B1700-1 basin 400 x 400 x 115mm

Beach House, Mornington Peninsula

Two contrasting bathrooms with matching fabricated benchtops with under mounted basins.

B003 1700 baths

HUGI B003 1700 mm bath

G38479 wall hung basin