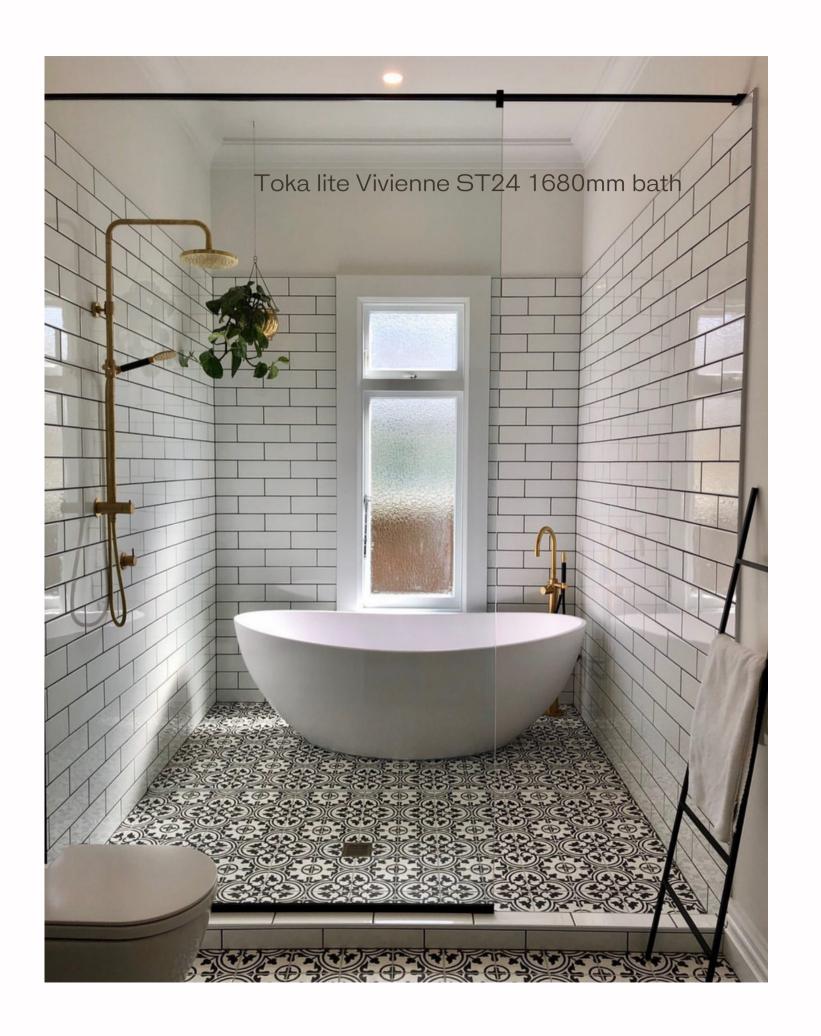

### Thin edged baths

1600mm - 1700mm freestanding modern thin edged solid surface baths that are pleasing to the eye.

G65160 1700 x 750 x 550mm

G65197 1350x 750 x 750mm Toka Lite and Hugi