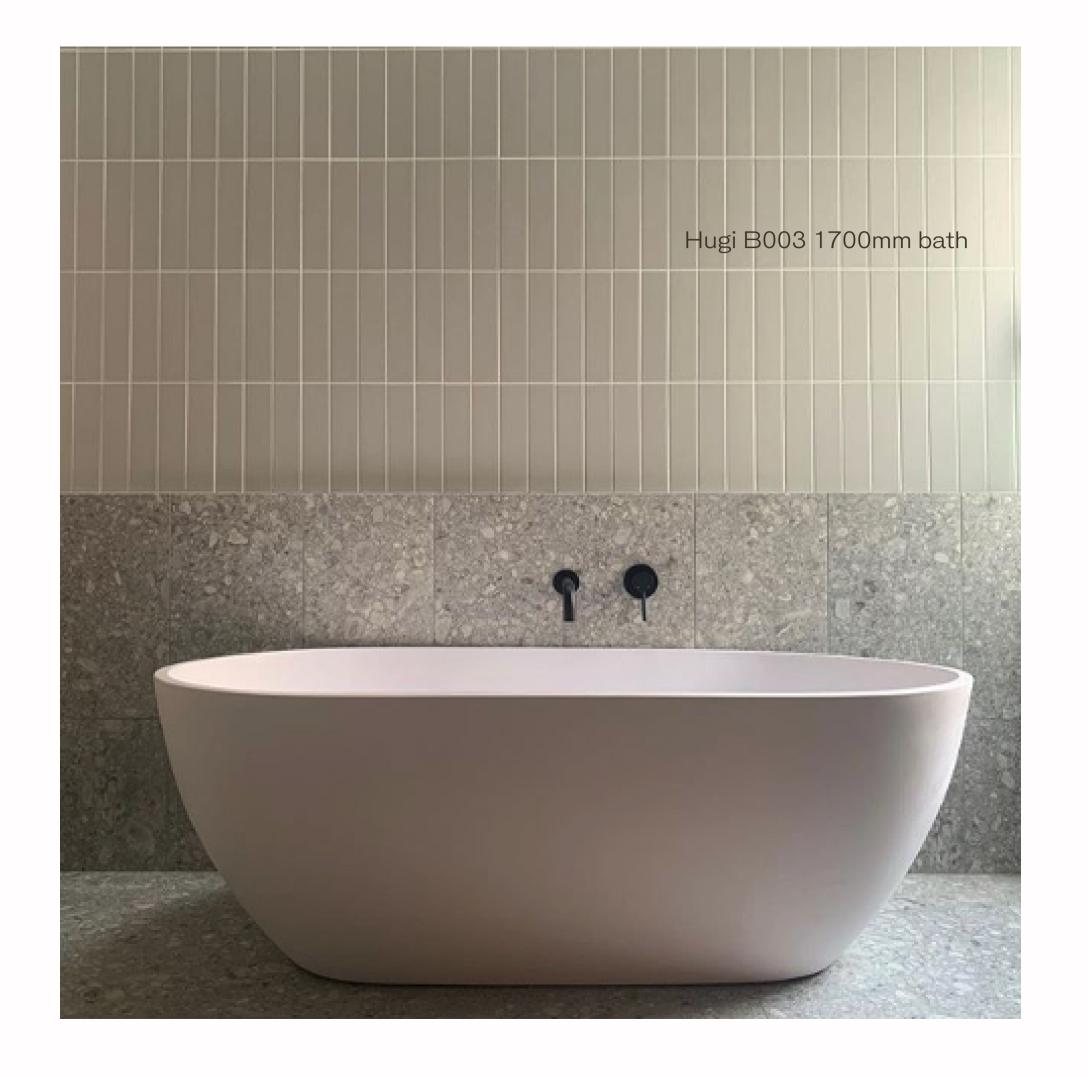

Hugi B1700-1 basin 400 x 400 x 115mm

Beach House, Mornington Peninsula

Two contrasting bathrooms with matching fabricated benchtops with under mounted basins.

B003 1700 baths

HUGI B003 1700 mm bath

G38479 wall hung basin