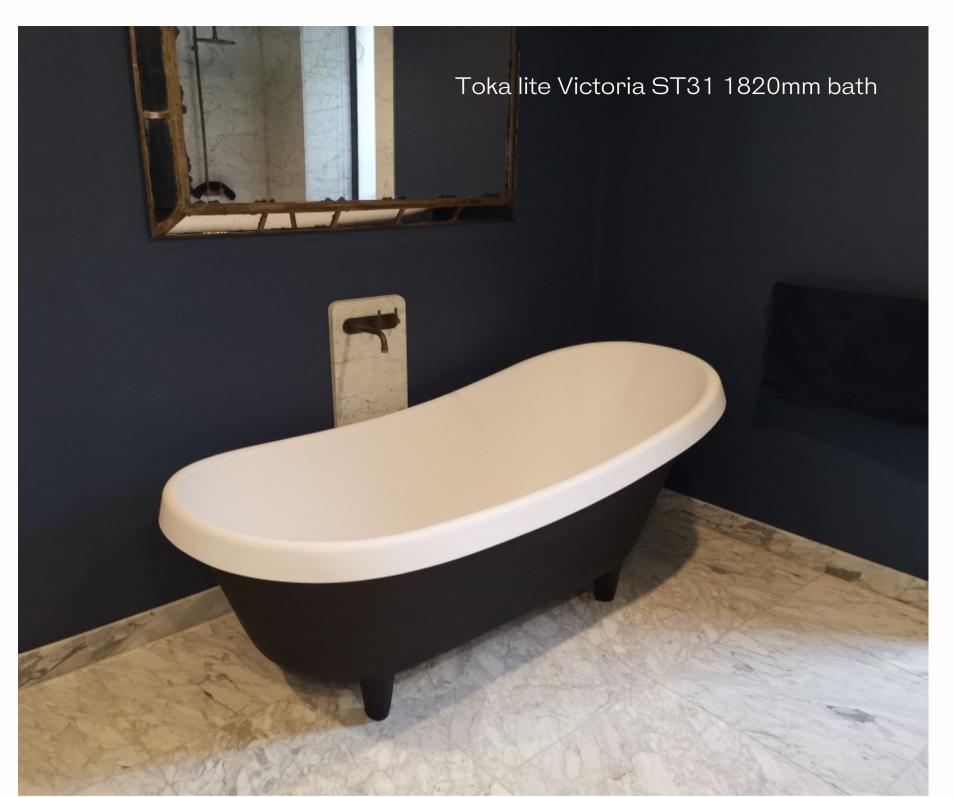

### Thin edged baths

1600mm - 1700mm freestanding modern thin edged solid surface baths that are pleasing to the eye.

G65160 1700 x 750 x 550mm

G65197 1350x 750 x 750mm Toka Lite and Hugi