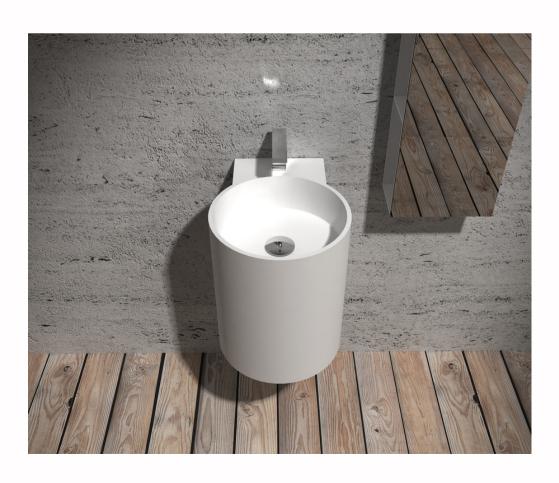

Second bathroom with STB12 basins









Black solid surface counter top basin

Hugi B008 black bath



Black solid surface bench and basin













Brunswick East, Melbourne

Toka Lite Sylvia STB13 basin 455 x 455x 145mm

Toka Lite Olivier ST17 bath 1620 x 770 x 665mm



Toka Lite Olivier ST17 1620 bath Gia Italia G38643 basins











B090

B1053







STB08 basin 600 x 400 x 105mm



Lily ST20 bath 1570 x 760 x 550mm



STB10 basin 600 x 405 x 105mm





Hugi B001 bath 1460 x 710 x 520mm



Hugi B1057 basin 580 x 380 x 110mm

Hugi B1700-1 basin 400 x 400 x 115mm













Beach House, Mornington Peninsula

Two contrasting bathrooms with matching fabricated benchtops with under mounted basins.

B003 1700 baths















HUGI B003 1700 mm bath

G38479 wall hung basin





Inner City Villa, New Plymouth



















Toka Lite Rosetta ST01 1570 bath Jess CSB83 pedestal basin































Beach House, Orewa Hugi B008 1640mm bath G38304



Beach House
Toka Lite Jolanda ST03 1680mm bath
Justina STB12 basins
Trough basin mounted on a vanity in
second bathroom.





































Toka Lite Justina ST12 1700mm Bertina STB18 basin









































































Floatation Retreat, Taranaki Toka Lite Justina ST12 1700mm Justina basin







































The Tiers Villas, Queenstown











































Ramp basin



Countertop basin





Solid surface benchtop with undermount basin