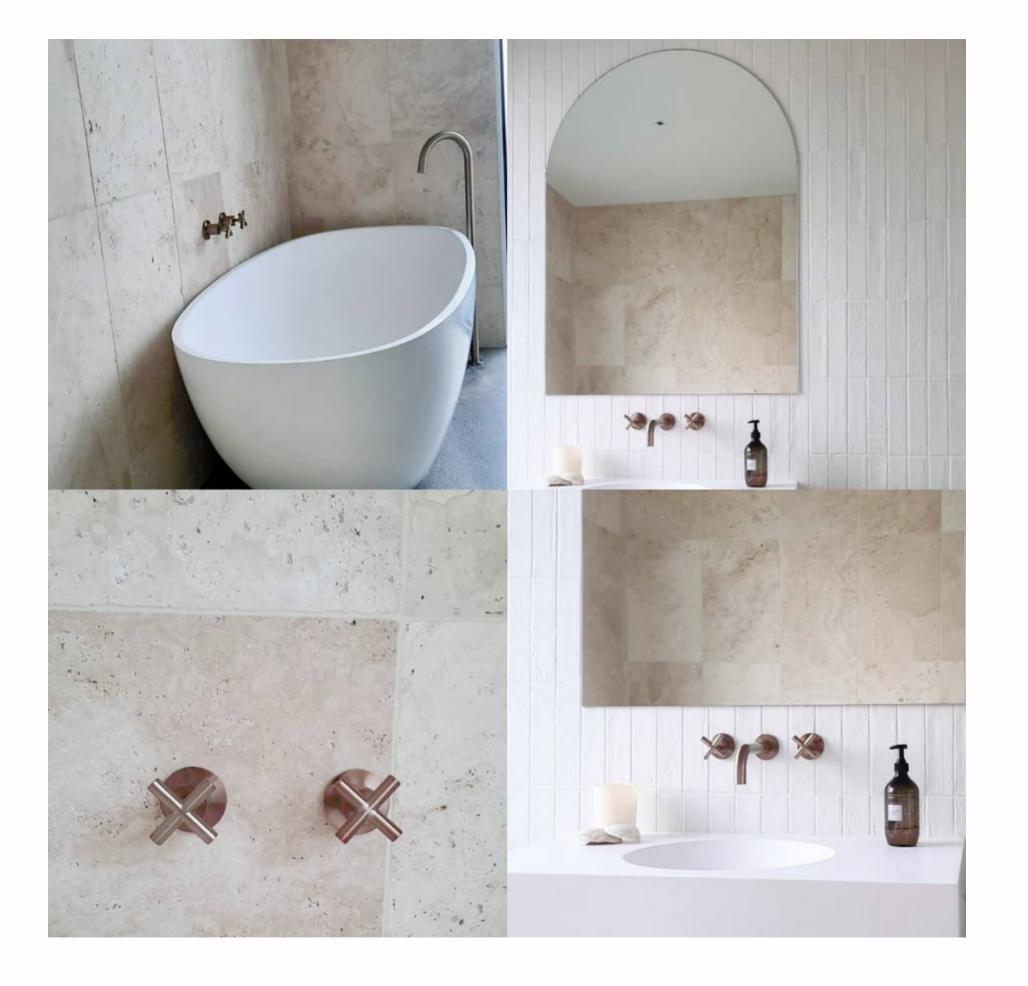

Inner City Villa, New Plymouth

Toka Lite Rosetta ST01 1570 bath Jess CSB83 pedestal basin

Beach House, Orewa Hugi B008 1640mm bath G38304

Beach House
Toka Lite Jolanda ST03 1680mm bath
Justina STB12 basins
Trough basin mounted on a vanity in
second bathroom.