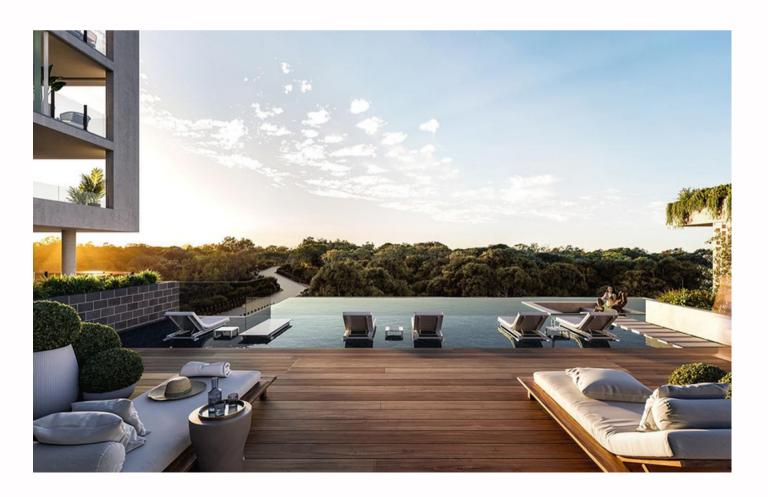

Toka Lite Rosetta ST01 1570 bath Jess CSB83 pedestal basin































Beach House, Orewa Hugi B008 1640mm bath G38304



Beach House
Toka Lite Jolanda ST03 1680mm bath
Justina STB12 basins
Trough basin mounted on a vanity in
second bathroom.





































Toka Lite Justina ST12 1700mm Bertina STB18 basin









































































Floatation Retreat, Taranaki Toka Lite Justina ST12 1700mm Justina basin







































The Tiers Villas, Queenstown











































Ramp basin



Countertop basin





Solid surface benchtop with undermount basin













































































































Hugi B003 1700mm bath Gia Italia G38412 solid surface benchtop basins Toka tapware











Hamilton, NZ

























Multiple seaside apartments New Plymouth











Multiple seaside apartments New Plymouth







Wakaya Resort, Fiji







Hugi B048 1980mm





## StonebathsBUILD

## AUSTRALIA

T: 1800 462 946

E: enquiries@stonebaths.com.au

## NEW ZEALAND

T: **0**800 001 872

E: enquiries@stonebaths.co.nz