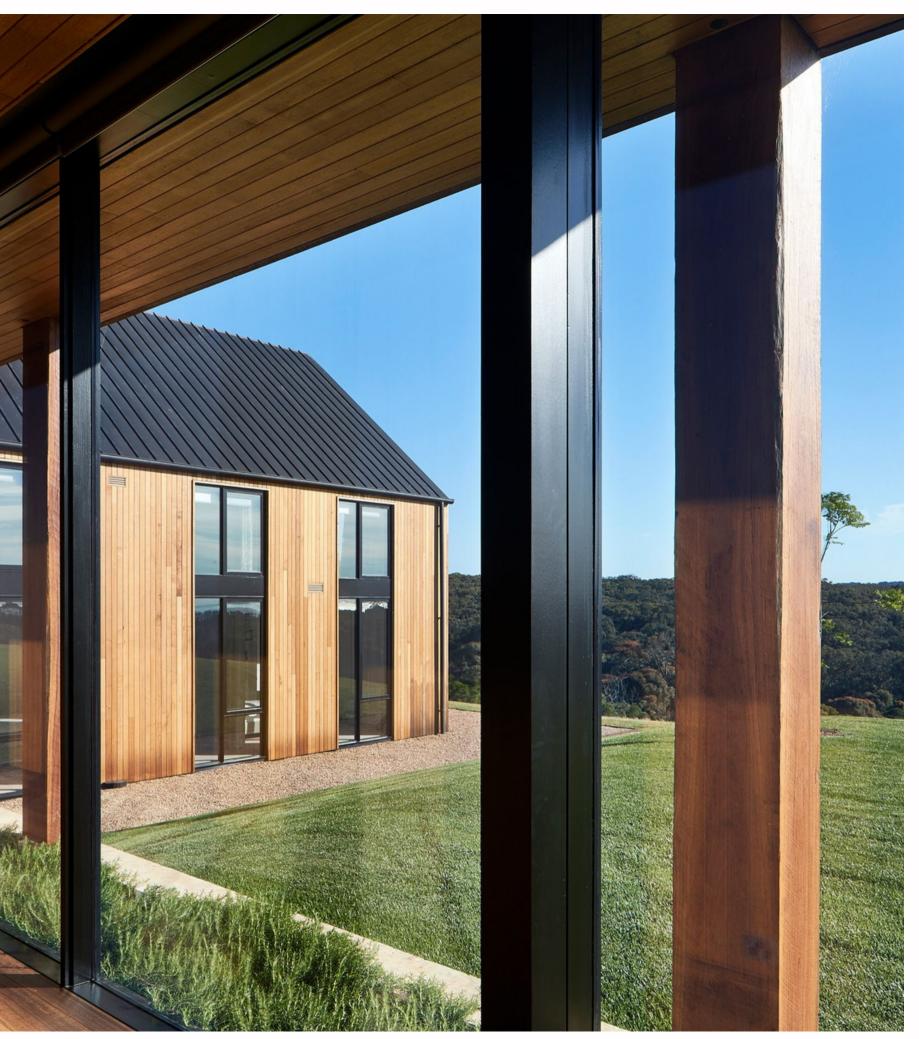

### MORNINGTON PENINSULA

Justina STB12 basin Sylvia STB13 basin

Justina ST12 bath

Justina STB12 basin

Justina ST12 1700 bath

Toorak Multi Residential

Justina bath ST12 1700 and benchtop and undermount basins on top of a vanity -B1057