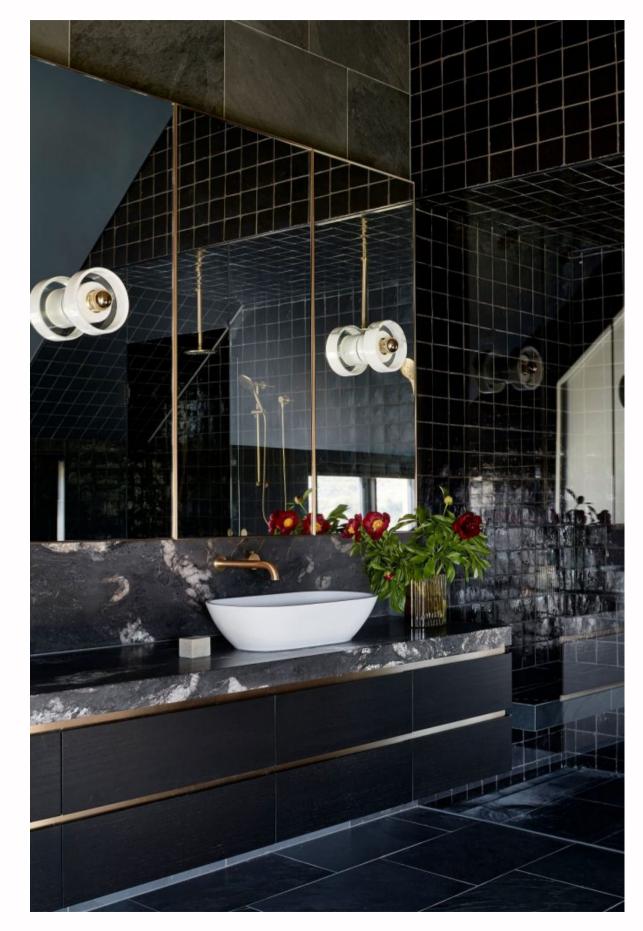

Second bathroom with STB12 basins

Black solid surface counter top basin

Hugi B008 black bath

Black solid surface bench and basin

Brunswick East, Melbourne

Toka Lite Sylvia STB13 basin 455 x 455x 145mm

Toka Lite Olivier ST17 bath 1620 x 770 x 665mm