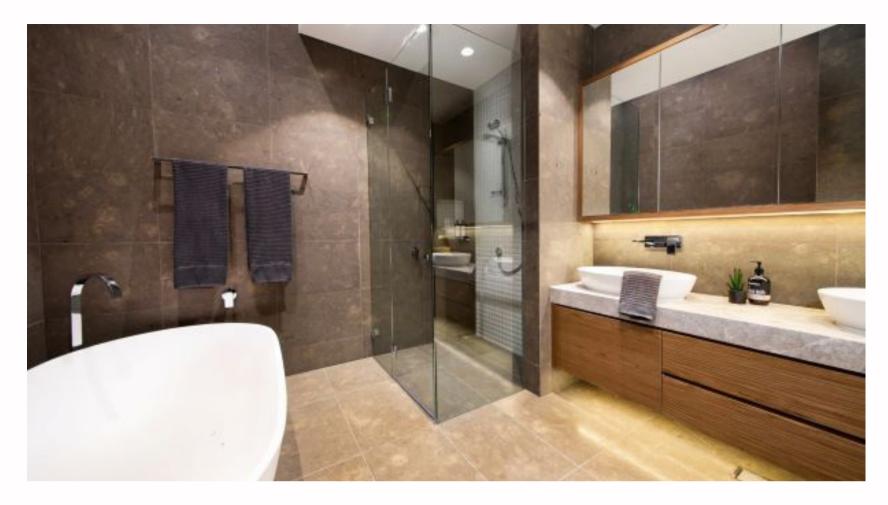

Second bathroom with STB12 basins

Black solid surface counter top basin

Hugi B008 black bath

Black solid surface bench and basin

Brunswick East, Melbourne

Toka Lite Sylvia STB13 basin 455 x 455x 145mm

Toka Lite Olivier ST17 bath 1620 x 770 x 665mm