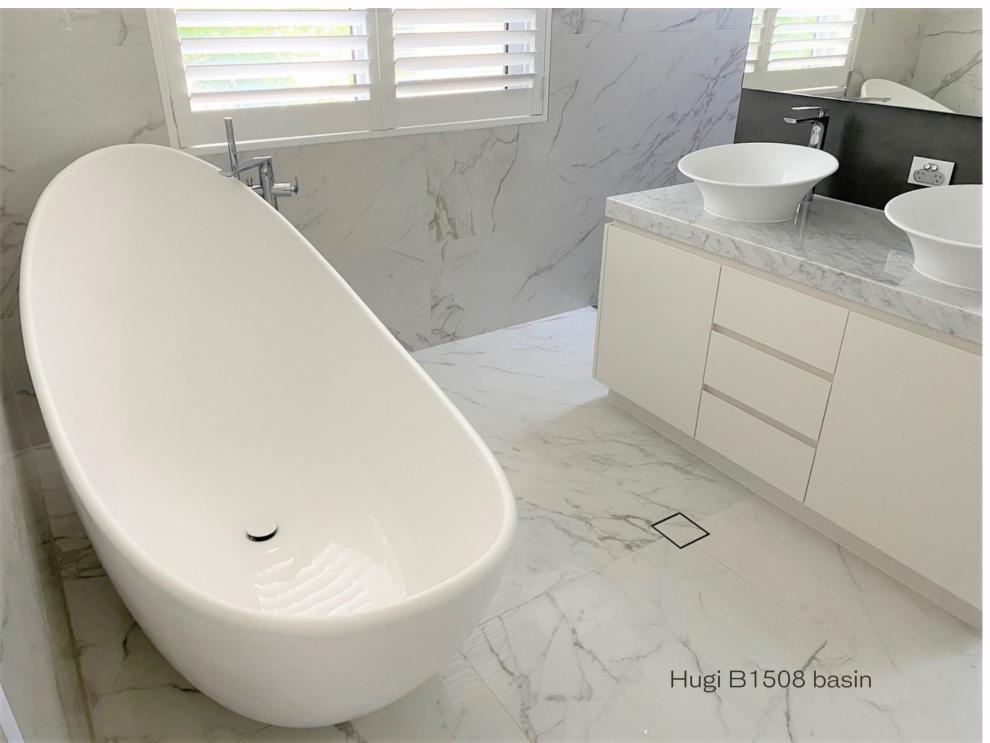

### MORNINGTON PENINSULA

Justina STB12 basin Sylvia STB13 basin

Justina ST12 bath

Justina STB12 basin

Justina ST12 1700 bath

Toorak Multi Residential

Justina bath ST12 1700 and benchtop and undermount basins on top of a vanity -B1057