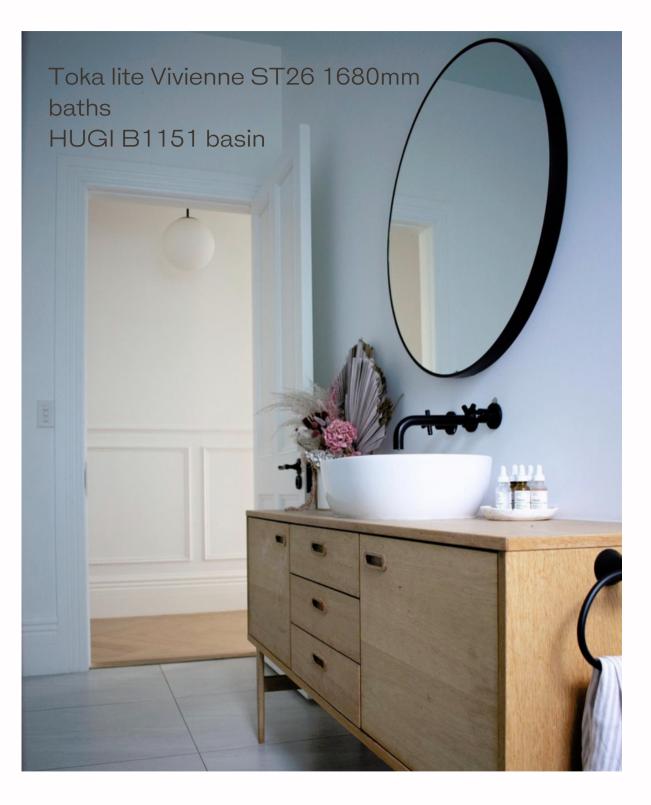

Second bathroom with STB12 basins

Black solid surface counter top basin

Hugi B008 black bath

Black solid surface bench and basin

Brunswick East, Melbourne

Toka Lite Sylvia STB13 basin 455 x 455x 145mm

Toka Lite Olivier ST17 bath 1620 x 770 x 665mm