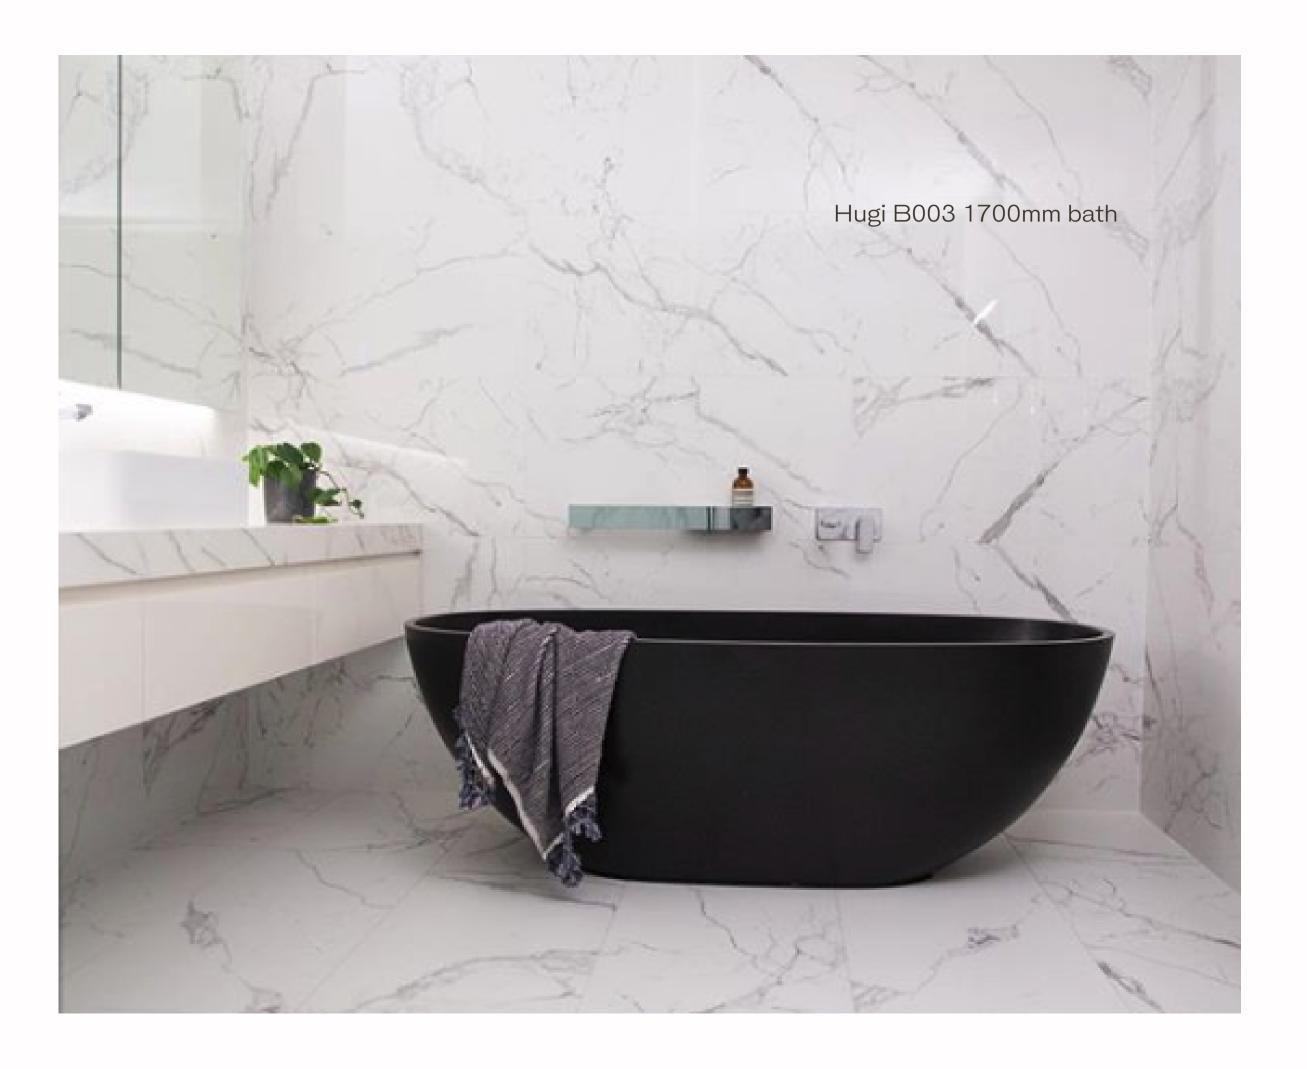

Hugi B1700-1 basin 400 x 400 x 115mm

Beach House, Mornington Peninsula

Two contrasting bathrooms with matching fabricated benchtops with under mounted basins.

B003 1700 baths

HUGI B003 1700 mm bath

G38479 wall hung basin