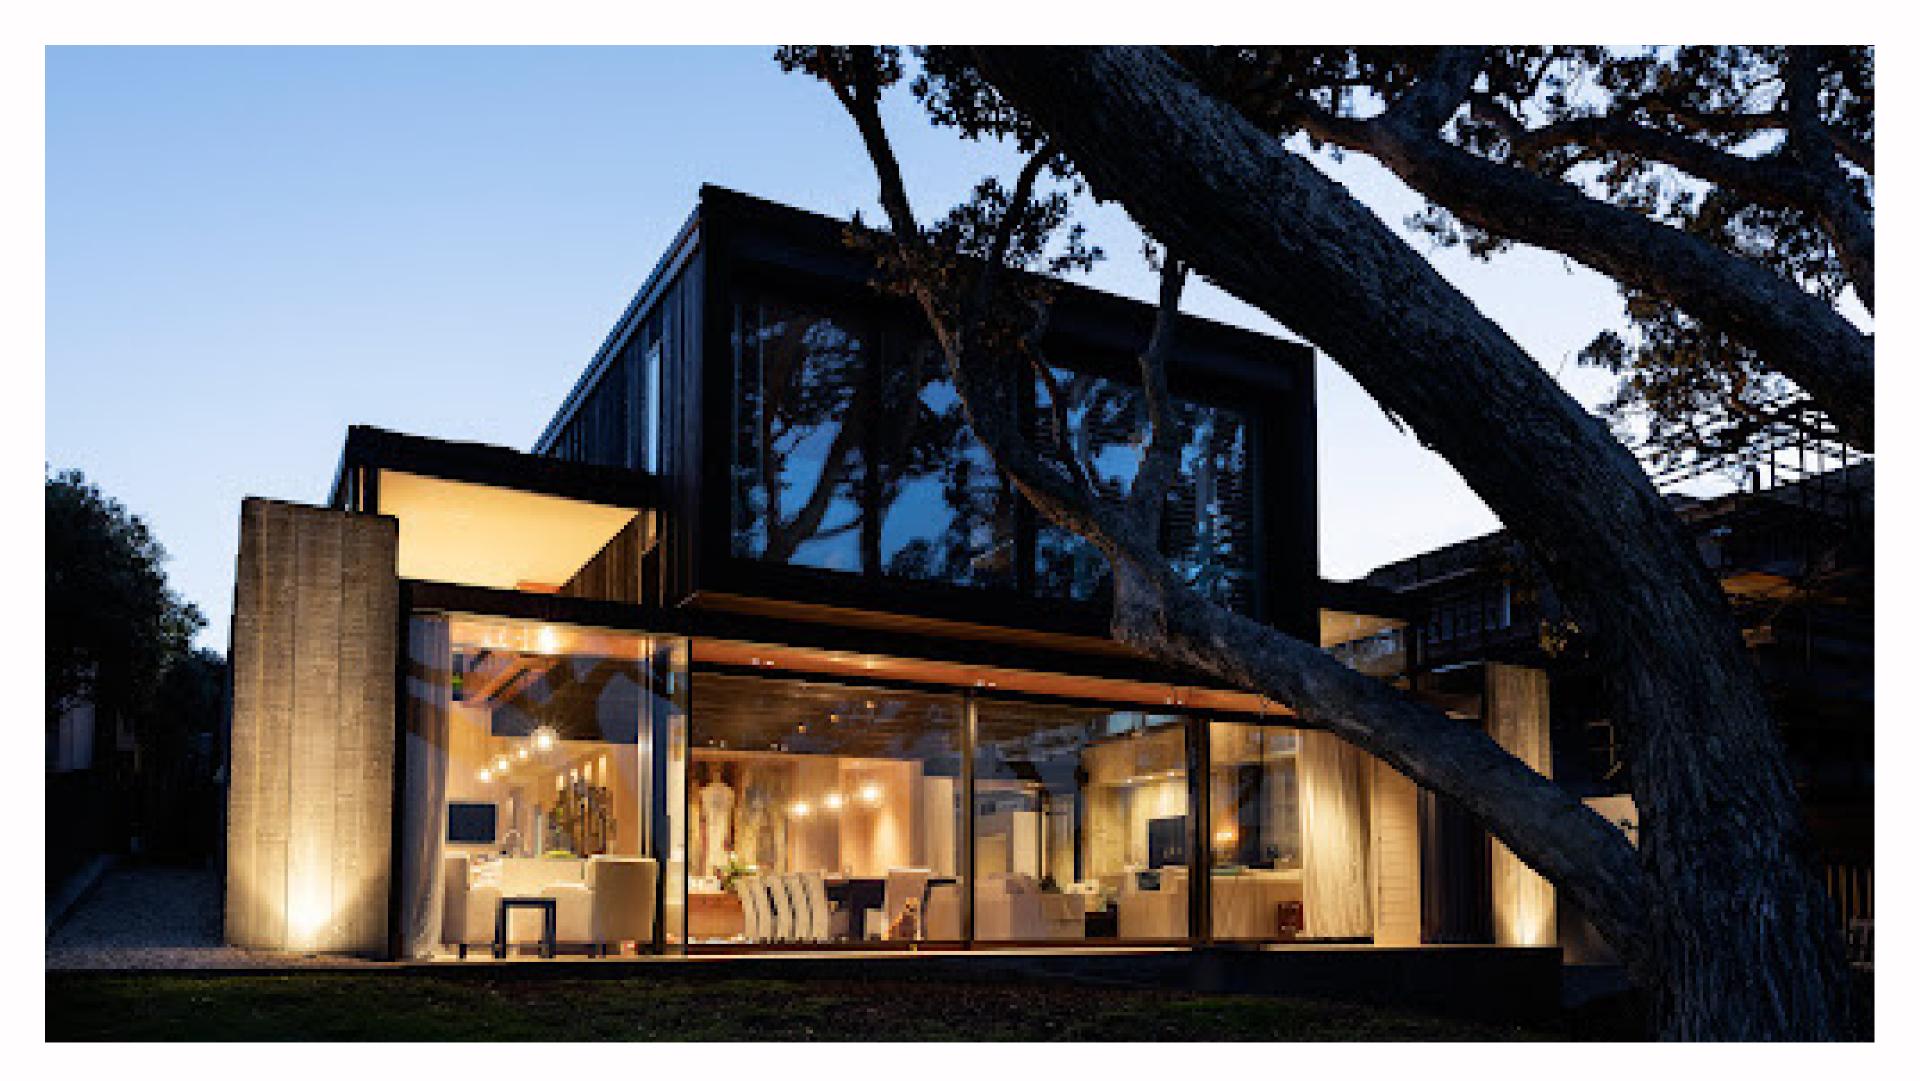

00 x 405 x 105mm





Hugi B001 bath 1460 x 710 x 520mm



Hugi B1057 basin 580 x 380 x 110mm

Hugi B1700-1 basin 400 x 400 x 115mm













Beach House, Mornington Peninsula

Two contrasting bathrooms with matching fabricated benchtops with under mounted basins.

B003 1700 baths















HUGI B003 1700 mm bath

G38479 wall hung basin





Inner City Villa, New Plymouth



















Toka Lite Rosetta ST01 1570 bath Jess CSB83 pedestal basin































Beach House, Orewa Hugi B008 1640mm bath G38304



Beach House
Toka Lite Jolanda ST03 1680mm bath
Justina STB12 basins
Trough basin mounted on a vanity in
second bathroom.





































Toka Lite Justina ST12 1700mm Bertina STB18 basin









































































Floatation Retreat, Taranaki Toka Lite Justina ST12 1700mm Justina basin







































The Tiers Villas, Queenstown











































Ramp basin



Countertop basin





Solid surface benchtop with undermount basin













































































































Hugi B003 1700mm bath Gia Italia G38412 solid surface benchtop basins Toka tapware











Hamilton, NZ

























Multiple seaside apartments New Plymouth











Multiple seaside apartments New Plymouth







Wakaya Resort, Fiji







Hugi B048 1980mm





## StonebathsBUILD

## AUSTRALIA

T: 1800 462 946

E: enquiries@stonebaths.com.au

## NEW ZEALAND

T: **0**800 001 872

E