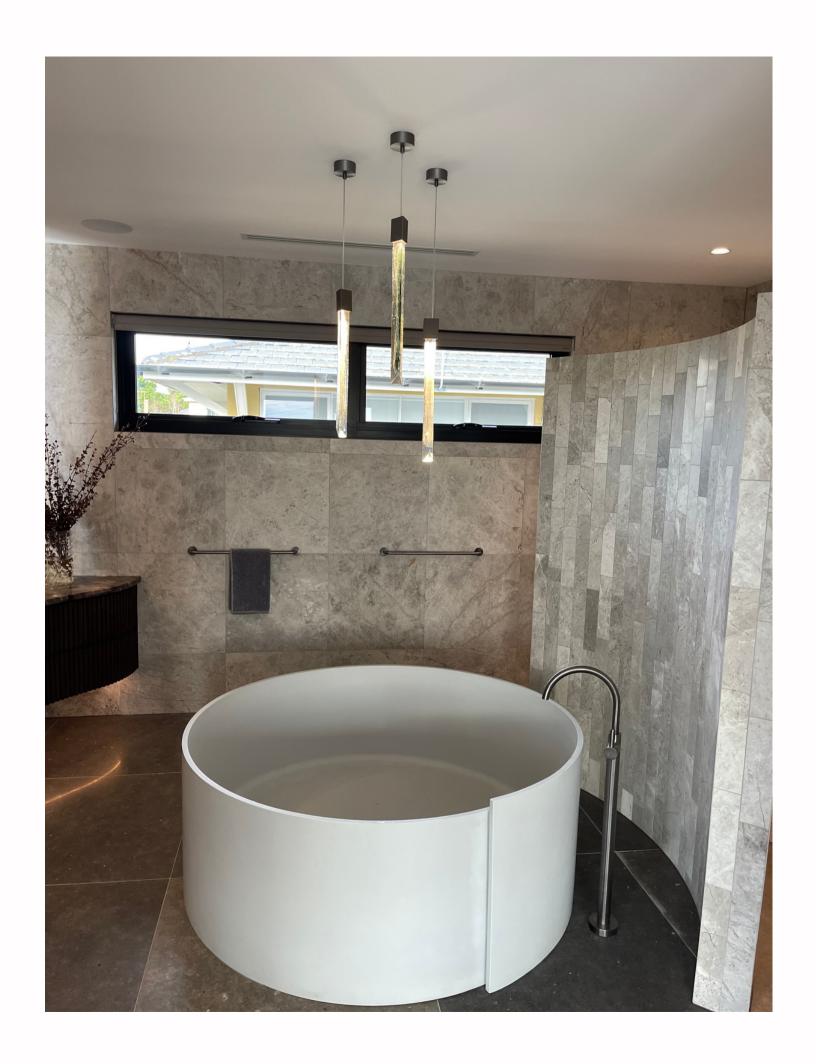

### MORNINGTON PENINSULA

Justina STB12 basin Sylvia STB13 basin

Justina ST12 bath

Justina STB12 basin

Justina ST12 1700 bath

Toorak Multi Residential

Justina bath ST12 1700 and benchtop and undermount basins on top of a vanity -B1057