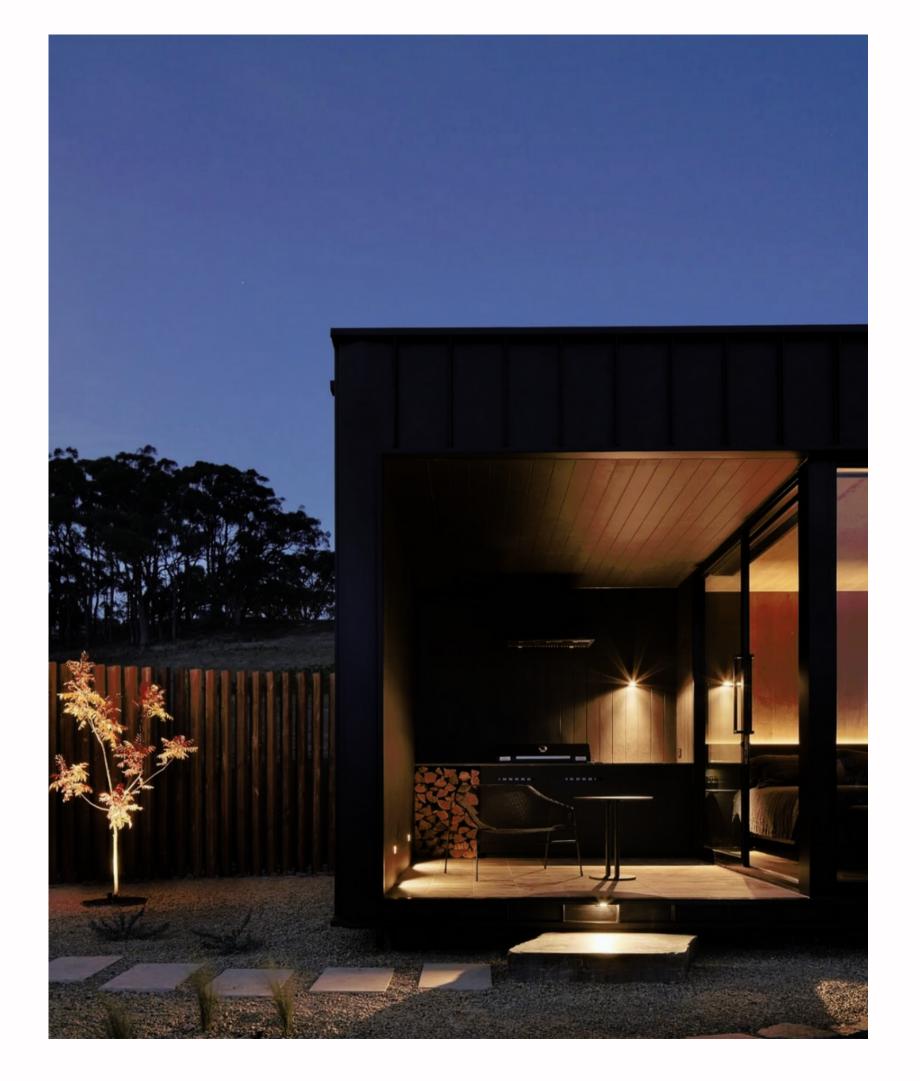

Hugi B1700-1 basin 400 x 400 x 115mm

Beach House, Mornington Peninsula

Two contrasting bathrooms with matching fabricated benchtops with under mounted basins.

B003 1700 baths

HUGI B003 1700 mm bath

G38479 wall hung basin