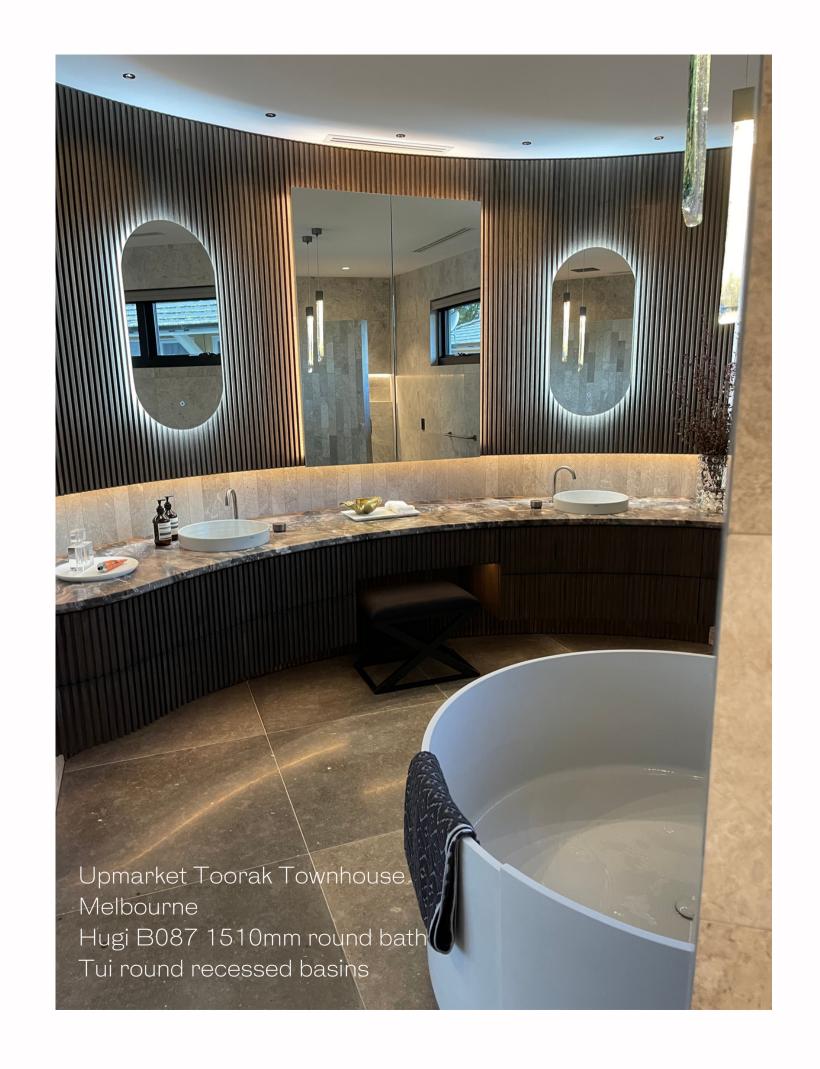

### MORNINGTON PENINSULA

Justina STB12 basin Sylvia STB13 basin

Justina ST12 bath

Justina STB12 basin

Justina ST12 1700 bath

Toorak Multi Residential

Justina bath ST12 1700 and benchtop and undermount basins on top of a vanity -B1057