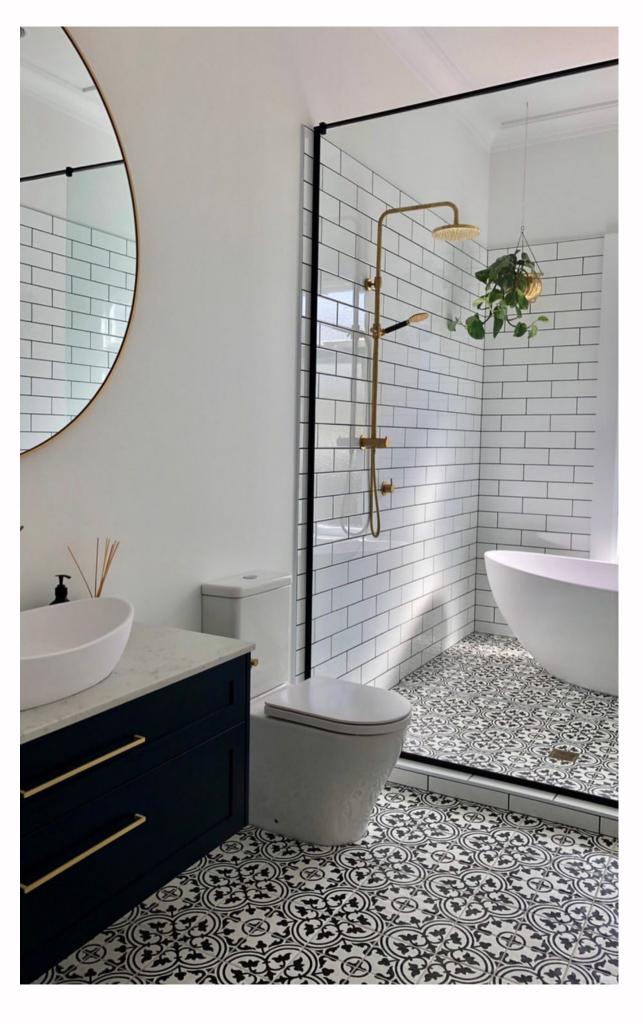

### MORNINGTON PENINSULA

Justina STB12 basin Sylvia STB13 basin

Justina ST12 bath

Justina STB12 basin

Justina ST12 1700 bath

Toorak Multi Residential

Justina bath ST12 1700 and benchtop and undermount basins on top of a vanity -B1057

Second bathroom with STB12 basins

Black solid surface counter top basin

Hugi B008 black bath

Black solid surface bench and basin

Brunswick East, Melbourne

Toka Lite Sylvia STB13 basin 455 x 455x 145mm

Toka Lite Olivier ST17 bath 1620 x 770 x 665mm