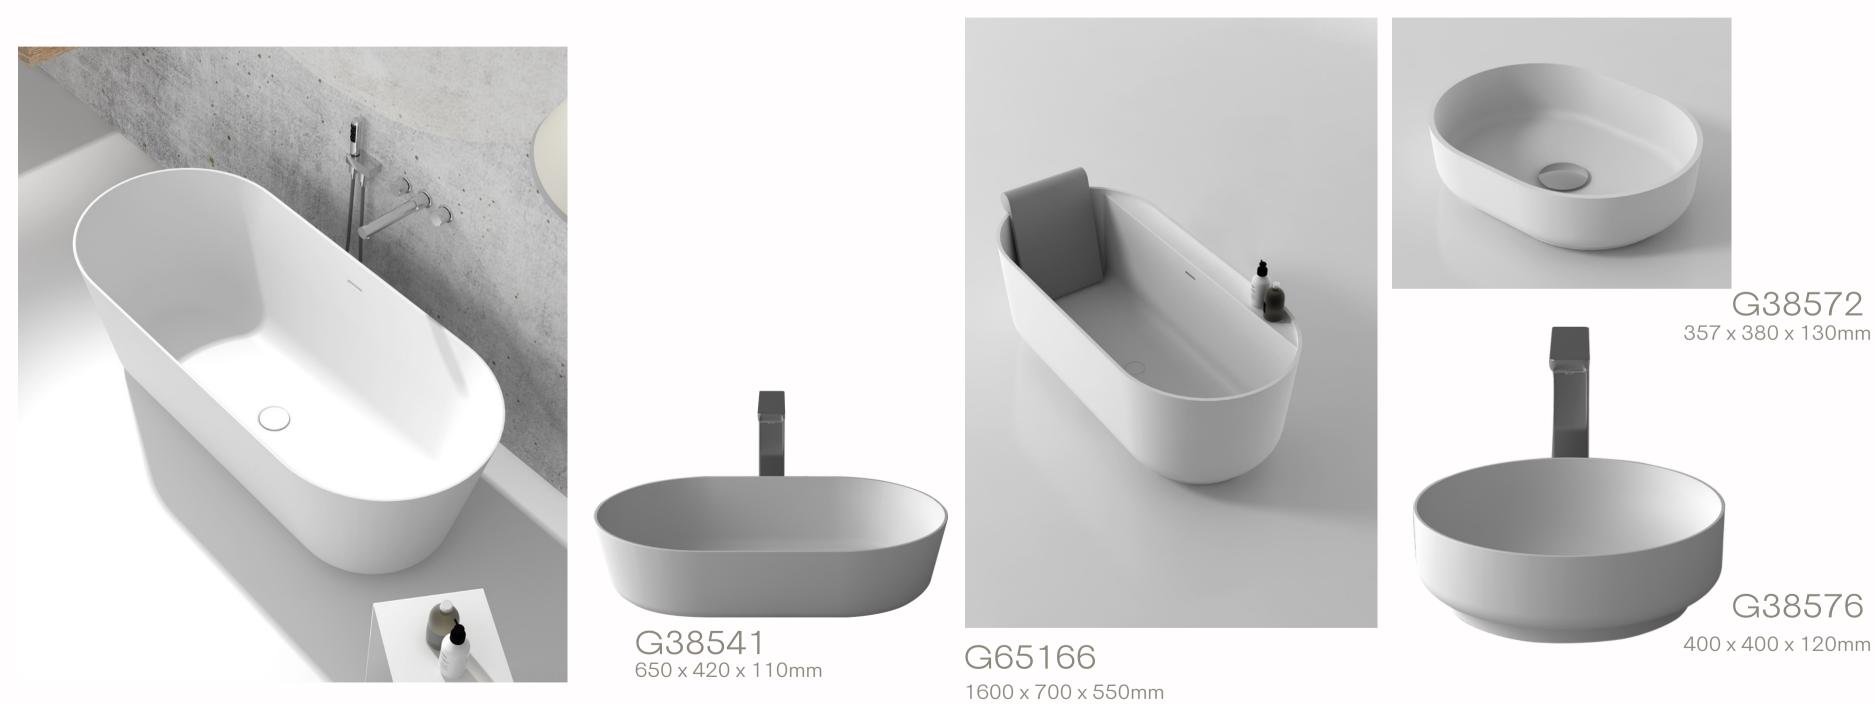

team are based in New Zealand and can offer design solutions and advice either face to face around Australia and New Zealand, or remotely.









John Spurway Director, operations and sales

Chris Henwood Director, commercial sales

Jane Allerton Interior design, sales and admin



### This Stonebaths lookbook

is for inspiration and ideas from our past work. Some of the products may have been updated since photos were taken, or new products available similar to the images show.





### SOLID SURFACE COLOUR RANGE

#### Gia Itallii Quartz series









#### Gia Itallii colour series















### Large Counter Top Basin

G38541 650 x 420 x 110mm

















### Thin edged baths

1600mm - 1700mm freestanding modern thin edged solid surface baths that are pleasing to the eye.



G65160 1700 x 750 x 550mm





G65197 1350x 750 x 750mm Toka Lite and Hugi







### POLYMARBLE COLOUR RANGE

PLEASE REQUEST A QUOTE FOR BATHS CUSTOMISED IN THESE COLOURS.







PLEASE REQUEST A QUOTE FOR BATHS CUSTOMISED IN THESE COLOURS.

## Stylish & affordable

The Justina bath and basin range is the go-to option for a range of projects, large and small. This house by renowned Byron Bay designer Ky Drury installed two baths and basins in this brand new homestead style property "Galloway Park".



Hugi B1151 basins



Justina ST12 1700mm bath

#### **\***stonebaths**BUILD**

### Master, ensuite and kids bathrooms.



Justina ST12 basin



Hugi B008 1630mm bath & Hugi B1151 basins



'Jess' CSB83 pedestal basin



### The residence.











### MORNINGTON PENINSULA







Justina