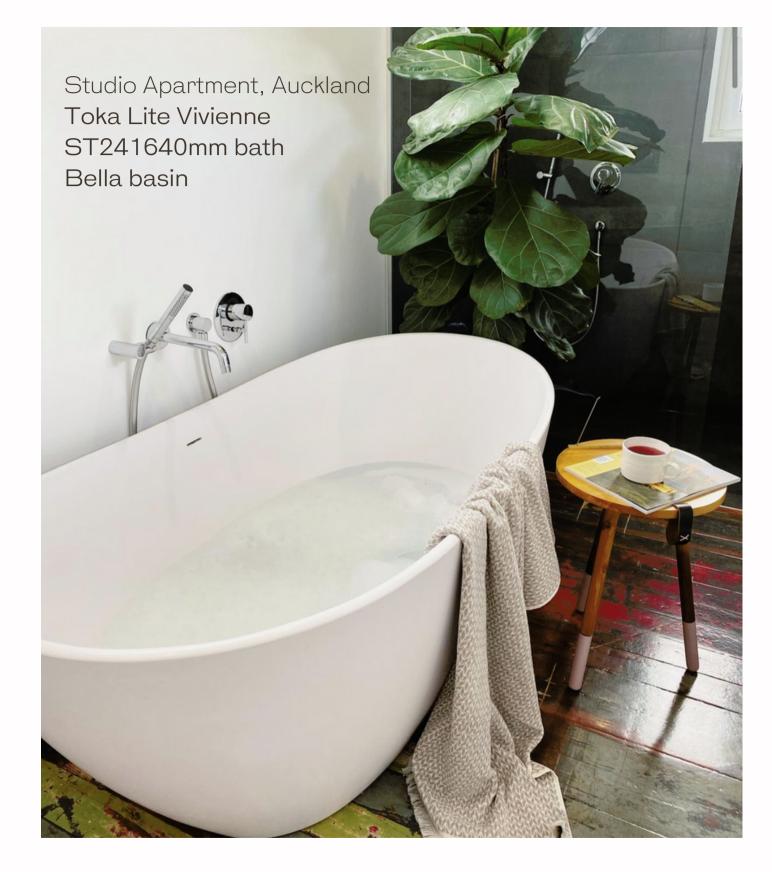

Inner City Villa, New Plymouth

Toka Lite Rosetta ST01 1570 bath Jess CSB83 pedestal basin

Beach House, Orewa Hugi B008 1640mm bath G38304

Beach House
Toka Lite Jolanda ST03 1680mm bath
Justina STB12 basins
Trough basin mounted on a vanity in
second bathroom.