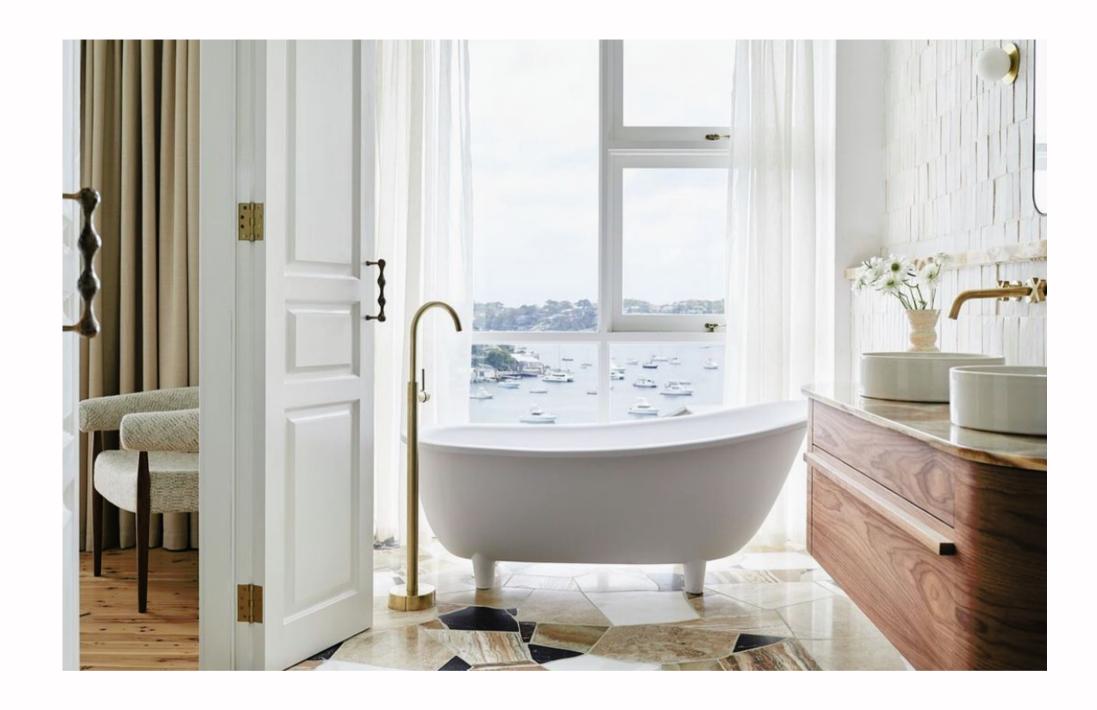

### Thin edged baths

1600mm - 1700mm freestanding modern thin edged solid surface baths that are pleasing to the eye.

G65160 1700 x 750 x 550mm

G65197 1350x 750 x 750mm Toka Lite and Hugi