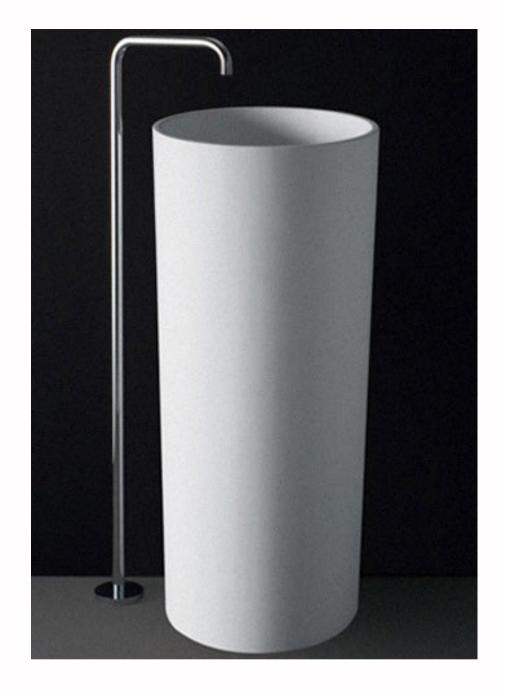

olid surface counter top basin

Hugi B008 black bath



Black solid surface bench and basin













Brunswick East, Melbourne

Toka Lite Sylvia STB13 basin 455 x 455x 145mm

Toka Lite Olivier ST17 bath 1620 x 770 x 665mm



Toka Lite Olivier ST17 1620 bath Gia Italia G38643 basins











B090

B1053







STB08 basin 600 x 400 x 105mm



Lily ST20 bath 1570 x 760 x 550mm



STB10 basin 600 x 405 x 105mm





Hugi B001 bath 1460 x 710 x 520mm



Hugi B1057 basin 580 x 380 x 110mm

Hugi B1700-1 basin 400 x 400 x 115mm













Beach House, Mornington Peninsula

Two contrasting bathrooms with matching fabricated benchtops with under mounted basins.

B003 1700 baths















HUGI B003 1700 mm bath

G38479 wall hung basin





Inner City Villa, New Plymouth



















Toka Lite Rosetta ST01 1570 bath Jess CSB83 pedestal basin































Beach House, Orewa Hugi B008 1640mm bath G38304



Beach House
Toka Lite Jolanda ST03 1680mm bath
Justina STB12 basins
Trough basin mounted on a vanity in
second bathroom.





































Toka Lite Justina ST12 1700mm Bertina STB18 basin









































































Floatation Retreat, Taranaki Toka Lite Justina ST12 1700mm Justina basin







































The Tiers Villas, Queenstown











































Ramp basin



Countertop basin





Solid surface benchtop with undermount basin













































































































Hu