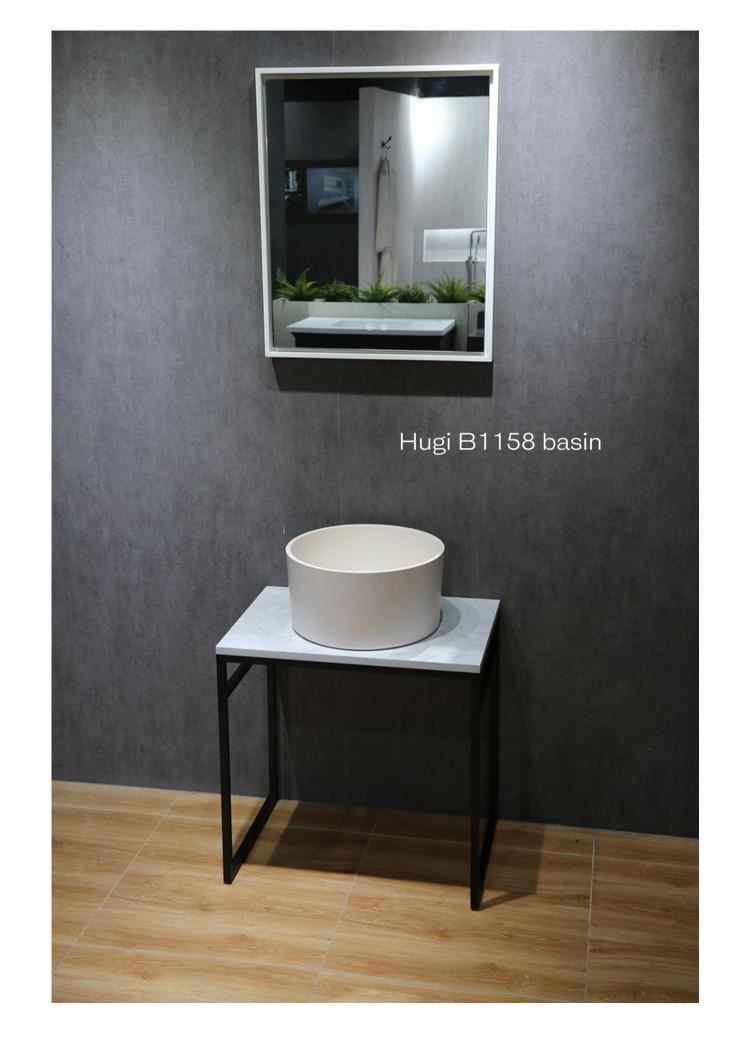

### Master, ensuite and kids bathrooms.

Justina ST12 basin

Hugi B008 1630mm bath & Hugi B1151 basins

'Jess' CSB83 pedestal basin