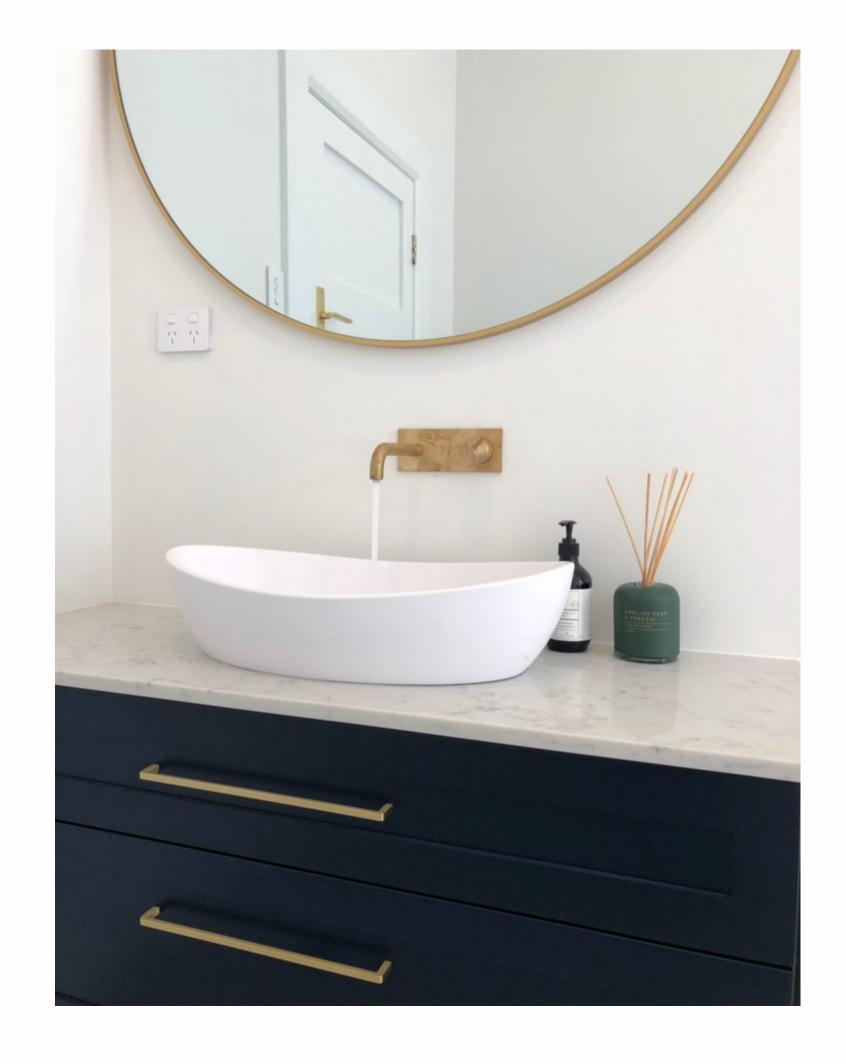

Second bathroom with STB12 basins

Black solid surface counter top basin

Hugi B008 black bath

Black solid surface bench and basin

Brunswick East, Melbourne

Toka Lite Sylvia STB13 basin 455 x 455x 145mm

Toka Lite Olivier ST17 bath 1620 x 770 x 665mm