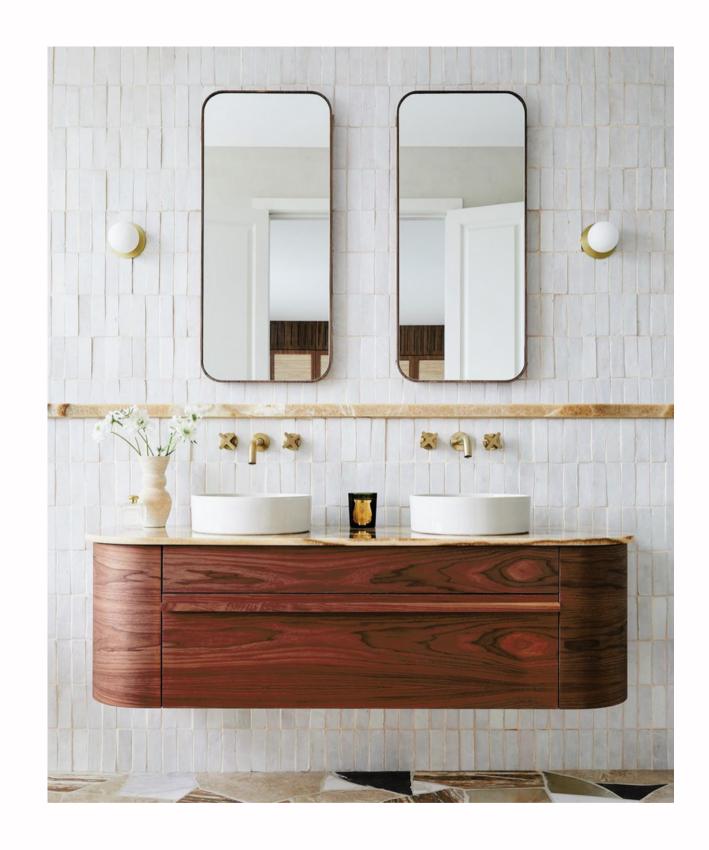

## **\***stonebaths**BUILD**

### Master, ensuite and kids bathrooms.



Justina ST12 basin



Hugi B008 1630mm bath & Hugi B1151 basins



'Jess' CSB83 pedestal basin



### The residence.











### MORNINGTON PENINSULA







Justina STB12 basin Sylvia STB13 basin

Justina ST12 bath











Justina STB12 basin

Justina ST12 1700 bath

Toorak Multi Residential





Justina bath ST12 1700 and benchtop and undermount basins on top of a vanity -B1057

Second bathroom with STB12 basins









Black solid surface counter top basin

Hugi B008 black bath



Black solid surface bench and basin













Brunswick East, Melbourne

Toka Lite Sylvia STB13 basin 455 x 455x 145mm

Toka Lite Olivier ST17 bath 1620 x 770 x 665mm



Toka Lite Olivier ST17 1620 bath Gia Italia G38643 basins











B090

B1053







STB08 basin 600 x 400 x 105mm



Lily ST20 bath 1570 x 760 x 550mm



STB10 basin 600 x 405 x 105mm





Hugi B001 bath 1460 x 710 x 520mm



Hugi B1057 basin 580 x 380 x 110mm

Hugi B1700-1 basin 400 x 400 x 115mm













Beach House, Mornington Peninsula

Two contrasting bathrooms with matching fabricated benchtops with under mounted basins.

B003 1700 baths















HUGI B003 1700 mm bath

G38479 wall hung basin





Inner City Villa, New Plymouth



















Toka Lite Rosetta ST01 1570 bath Jess CSB83 pedestal basin































Beach House, Orewa Hugi B008 1640mm bath G38304



Beach House
Toka Lite Jolanda ST03 1680mm bath
Justina STB12 basins
Trough basin mounted on a vanity in
second bathroom.