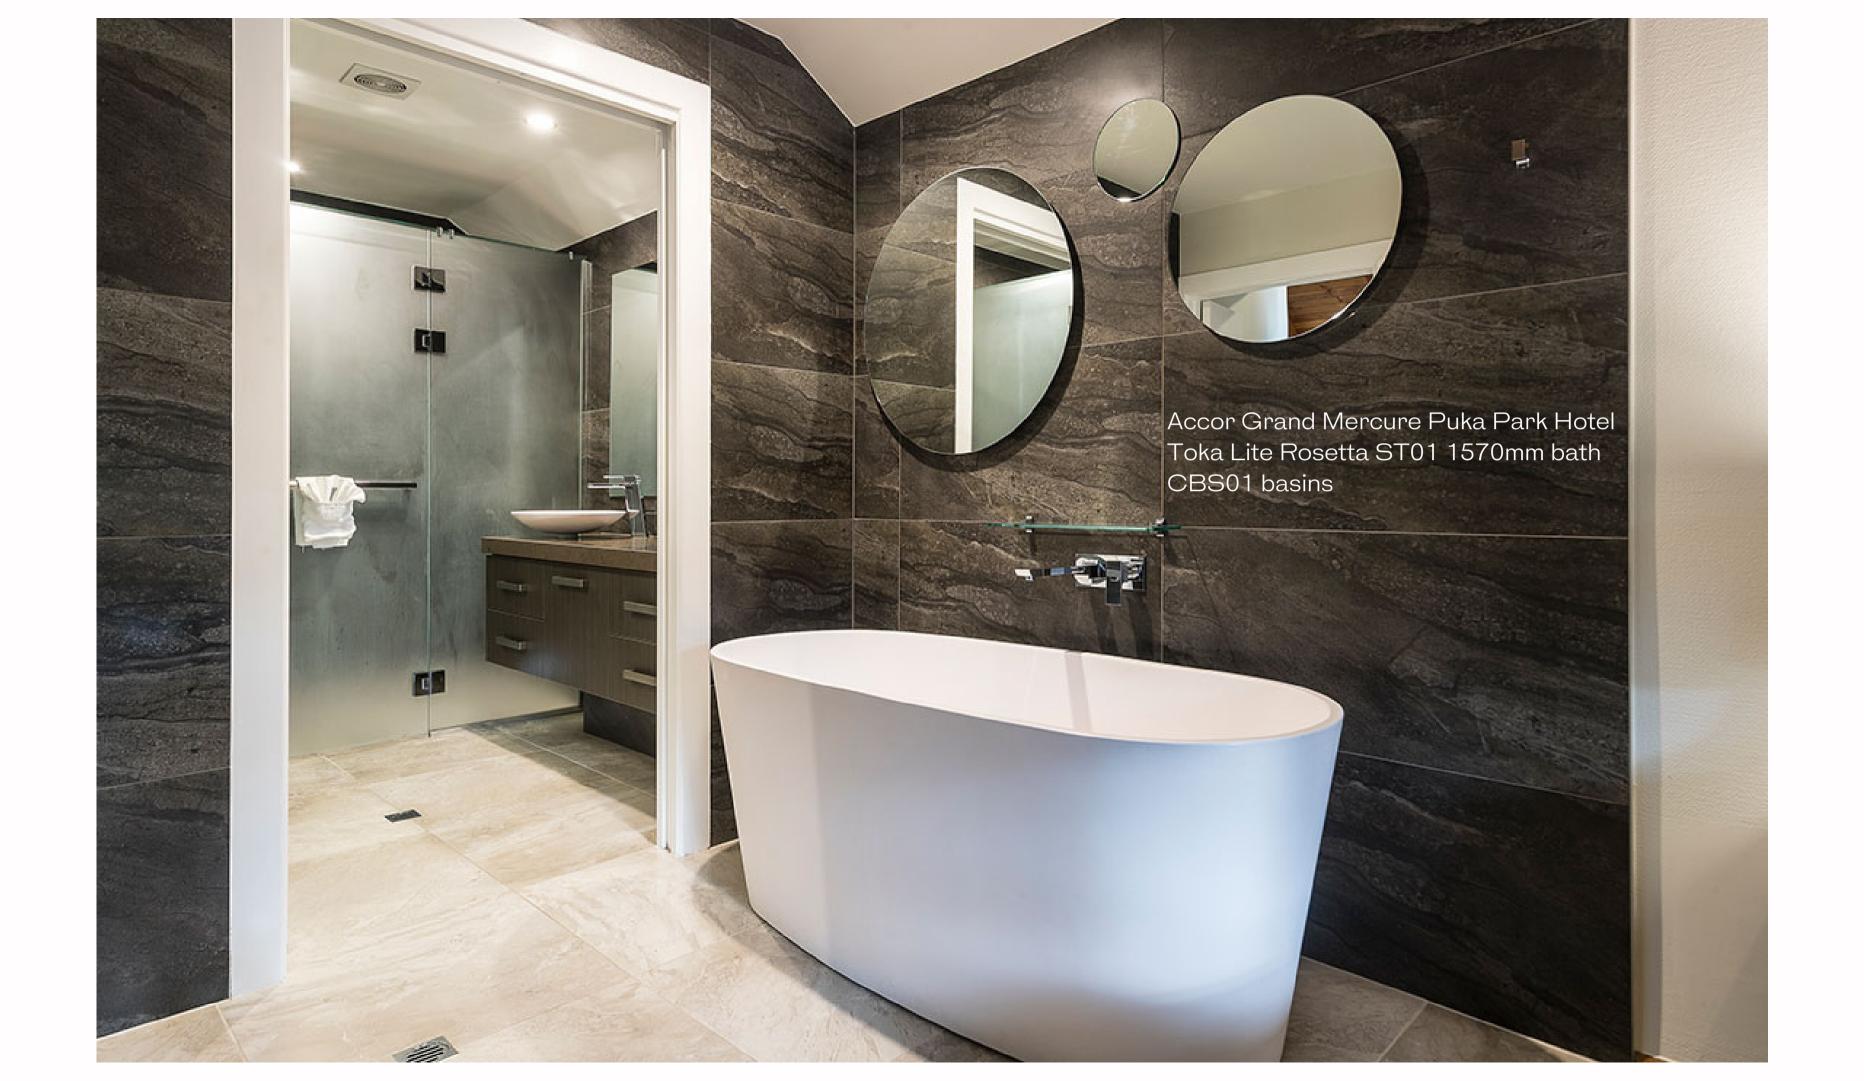

Inner City Villa, New Plymouth

Toka Lite Rosetta ST01 1570 bath Jess CSB83 pedestal basin

Beach House, Orewa Hugi B008 1640mm bath G38304

Beach House
Toka Lite Jolanda ST03 1680mm bath
Justina STB12 basins
Trough basin mounted on a vanity in
second bathroom.