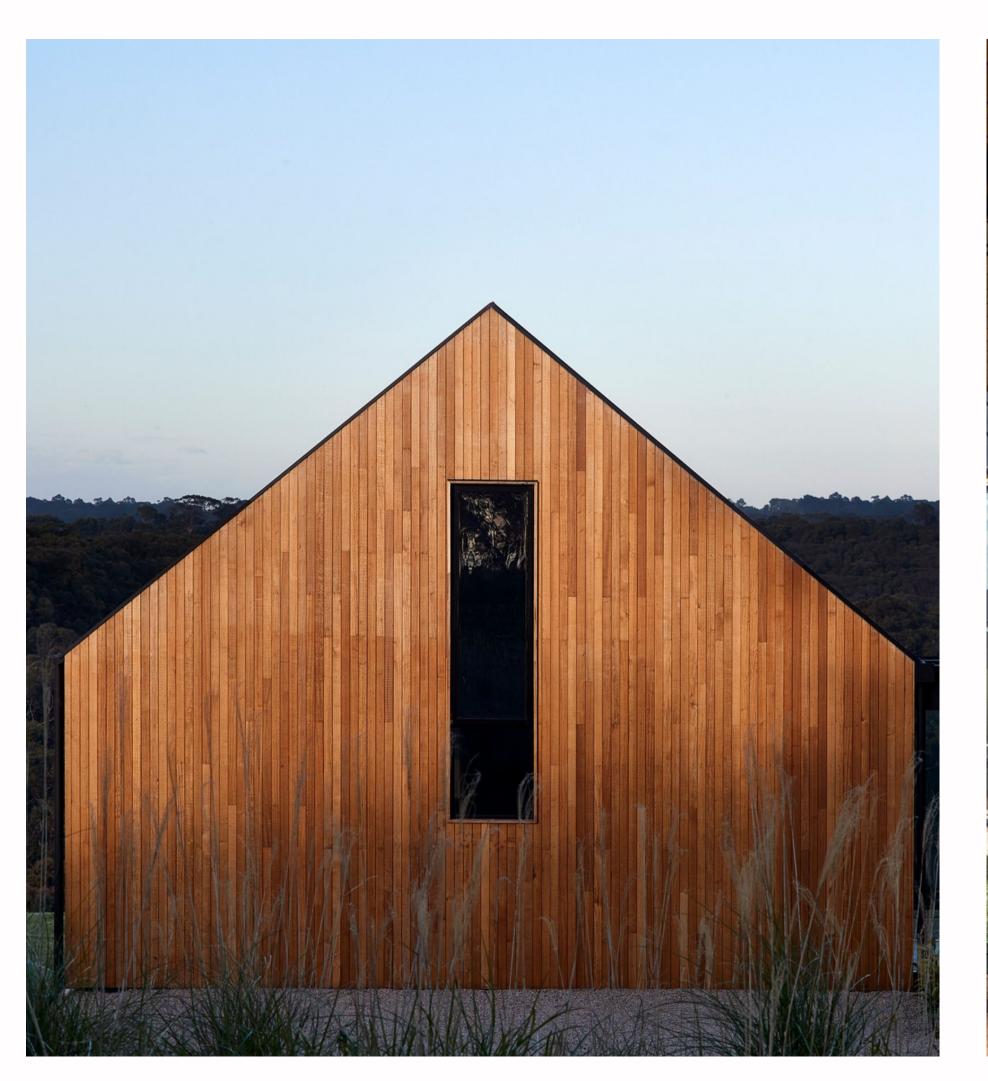

### MORNINGTON PENINSULA

Justina STB12 basin Sylvia STB13 basin

Justina ST12 bath

Justina STB12 basin

Justina ST12 1700 bath

Toorak Multi Residential

Justina bath ST12 1700 and benchtop and undermount basins on top of a vanity -B1057