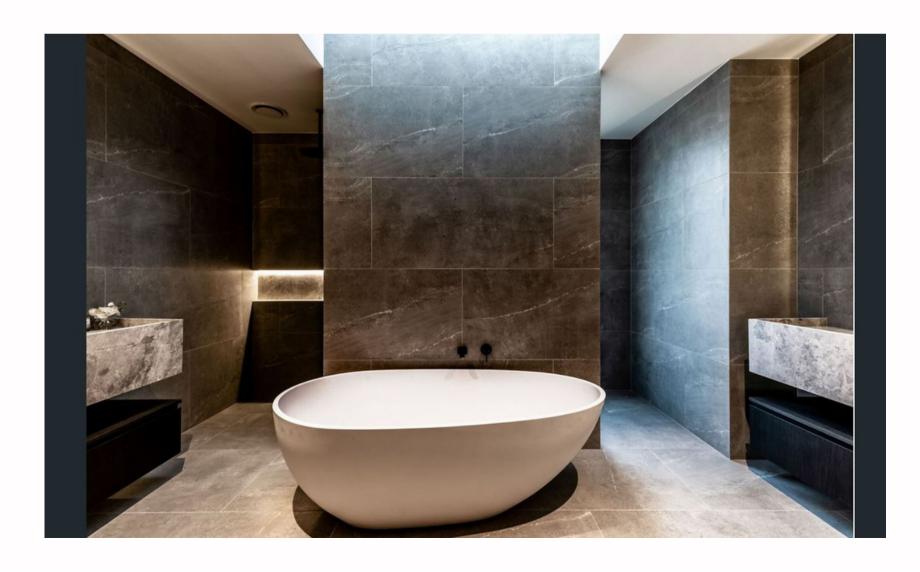

### Thin edged baths

1600mm - 1700mm freestanding modern thin edged solid surface baths that are pleasing to the eye.

G65160 1700 x 750 x 550mm

G65197 1350x 750 x 750mm Toka Lite and Hugi