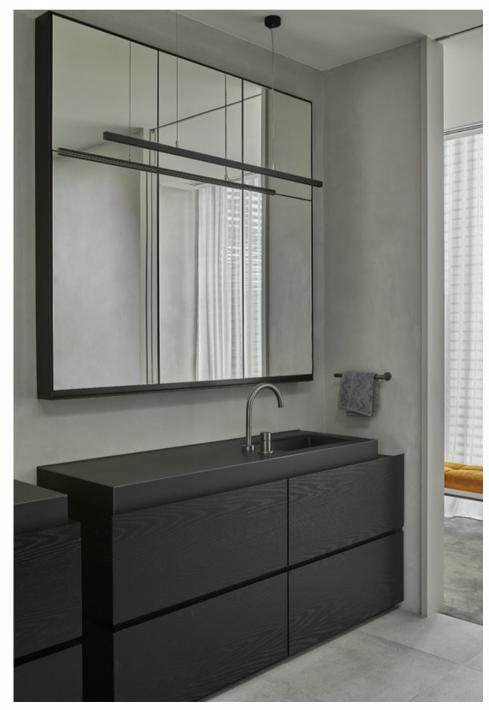

Second bathroom with STB12 basins

Black solid surface counter top basin

Hugi B008 black bath

Black solid surface bench and basin

Brunswick East, Melbourne

Toka Lite Sylvia STB13 basin 455 x 455x 145mm

Toka Lite Olivier ST17 bath 1620 x 770 x 665mm