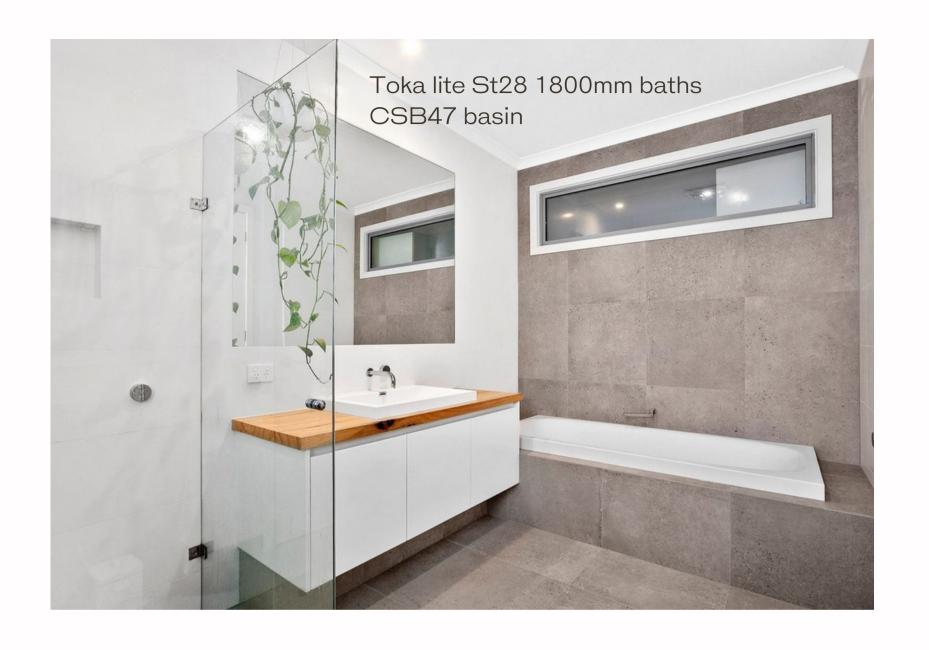

### Thin edged baths

1600mm - 1700mm freestanding modern thin edged solid surface baths that are pleasing to the eye.

G65160 1700 x 750 x 550mm

G65197 1350x 750 x 750mm Toka Lite and Hugi