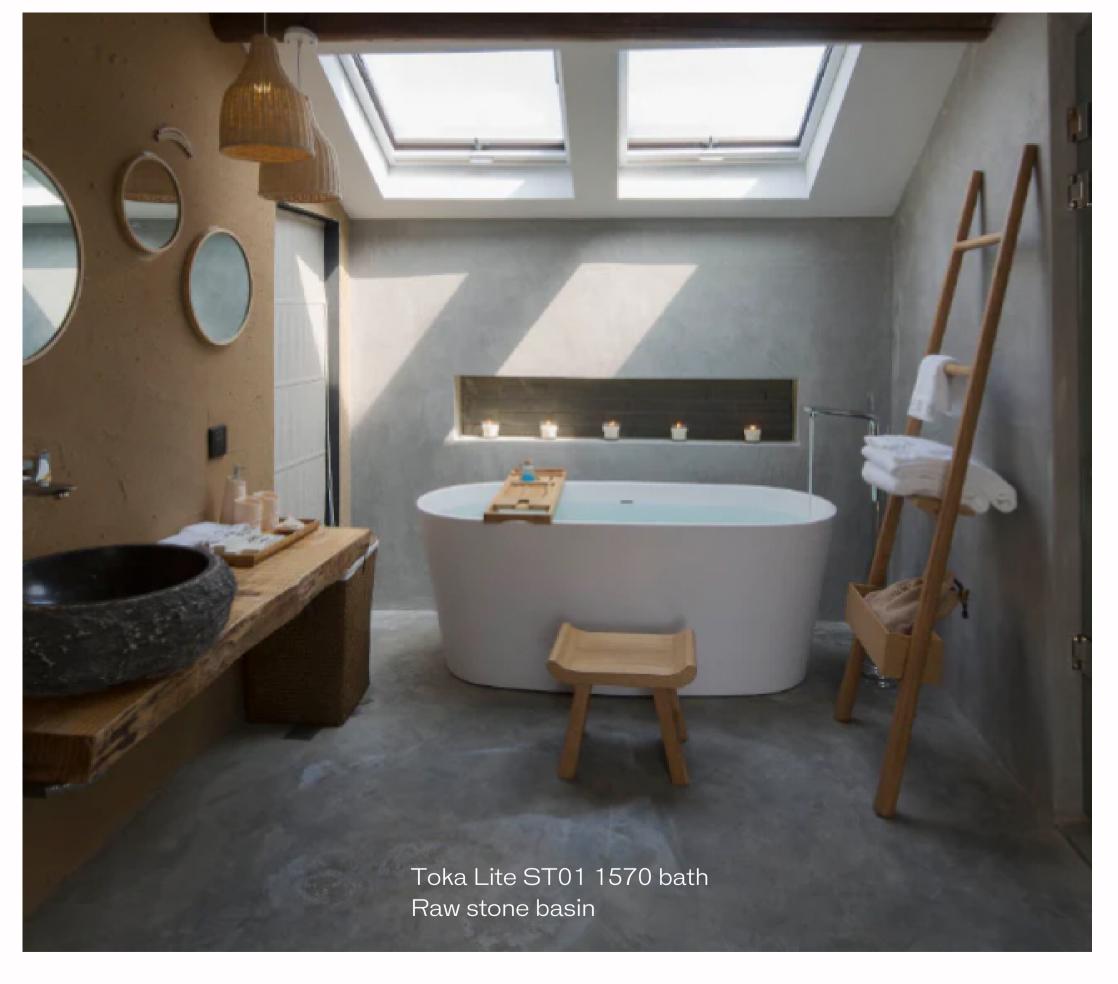

Inner City Villa, New Plymouth

Toka Lite Rosetta ST01 1570 bath Jess CSB83 pedestal basin

Beach House, Orewa Hugi B008 1640mm bath G38304

Beach House
Toka Lite Jolanda ST03 1680mm bath
Justina STB12 basins
Trough basin mounted on a vanity in
second bathroom.