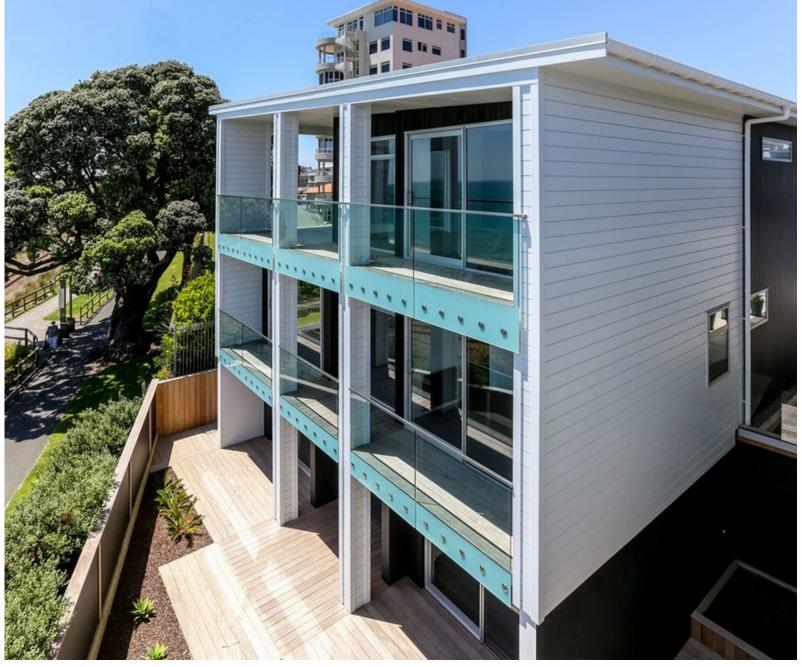

Hugi B1700-1 basin 400 x 400 x 115mm

Beach House, Mornington Peninsula

Two contrasting bathrooms with matching fabricated benchtops with under mounted basins.

B003 1700 baths

HUGI B003 1700 mm bath

G38479 wall hung basin