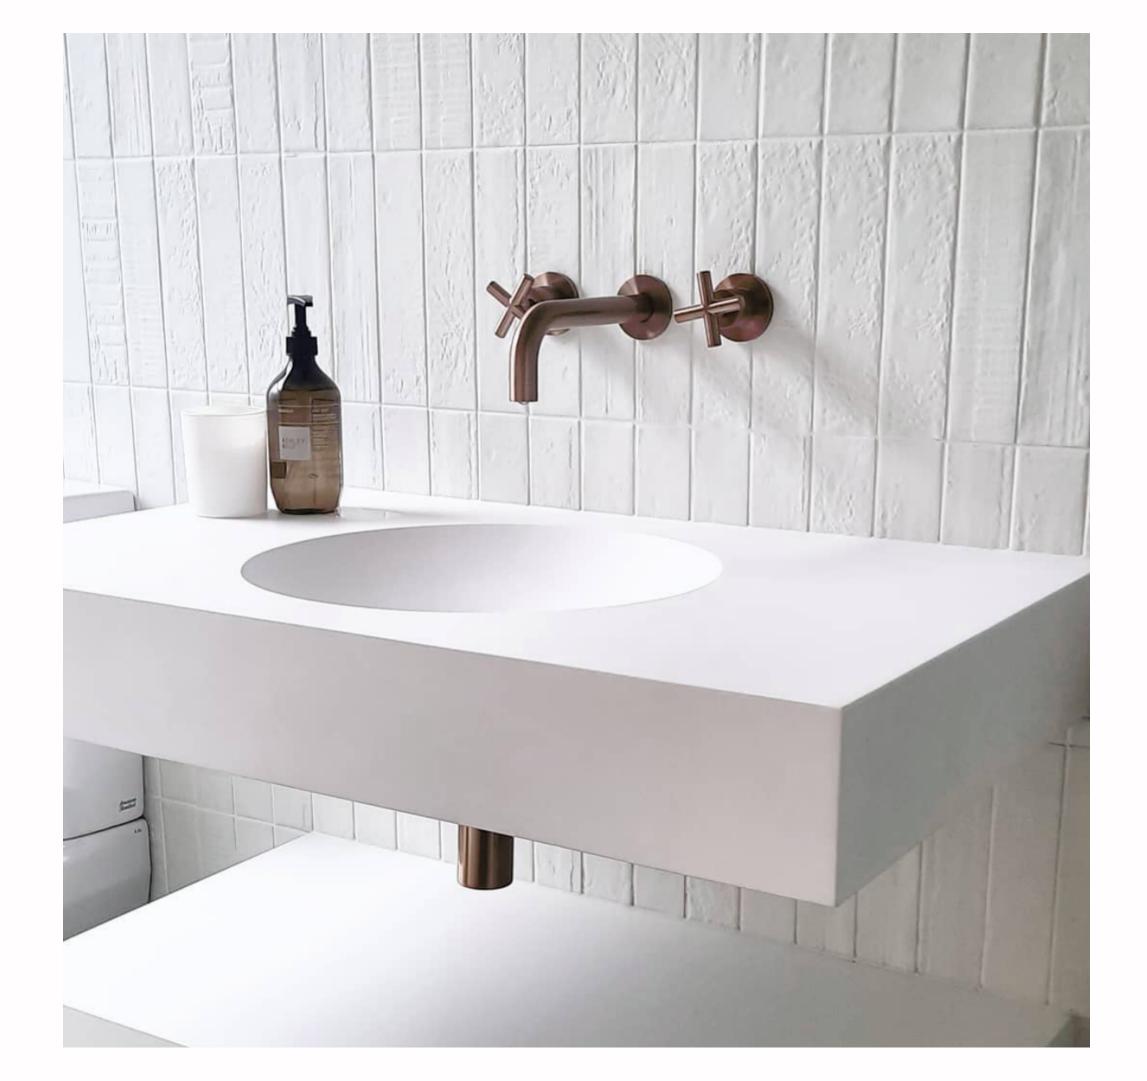

Inner City Villa, New Plymouth

Toka Lite Rosetta ST01 1570 bath Jess CSB83 pedestal basin

Beach House, Orewa Hugi B008 1640mm bath G38304

Beach House
Toka Lite Jolanda ST03 1680mm bath
Justina STB12 basins
Trough basin mounted on a vanity in
second bathroom.