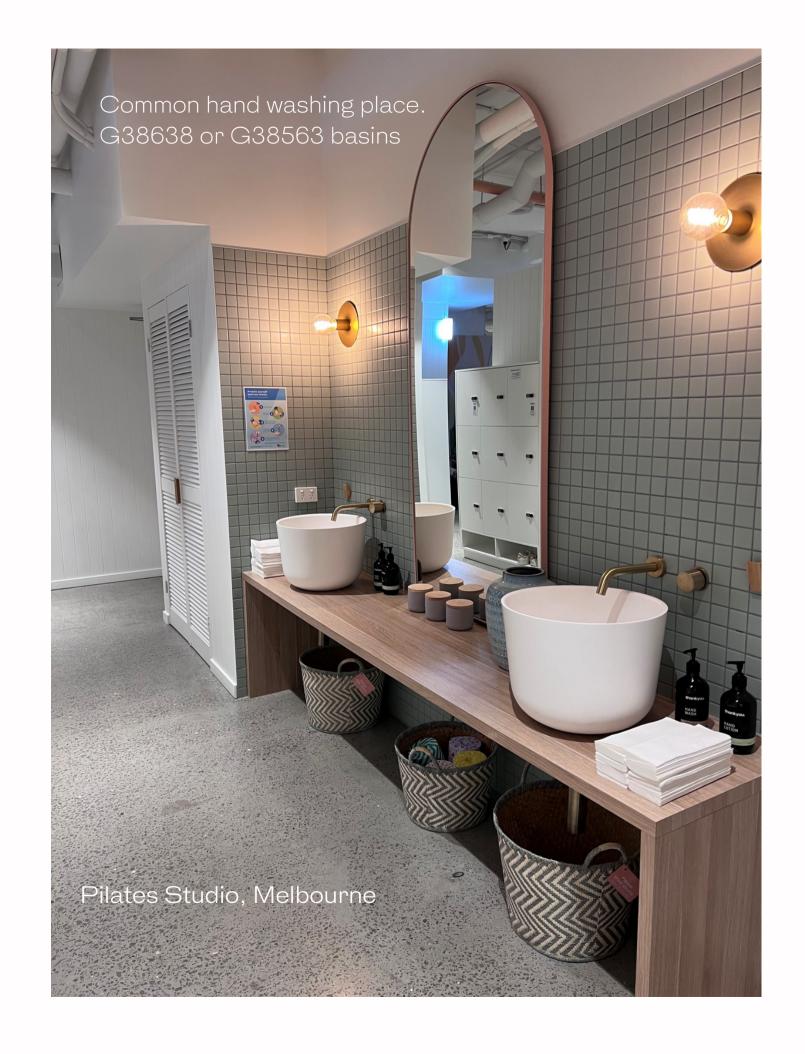

and basin













Brunswick East, Melbourne

Toka Lite Sylvia STB13 basin 455 x 455x 145mm

Toka Lite Olivier ST17 bath 1620 x 770 x 665mm



Toka Lite Olivier ST17 1620 bath Gia Italia G38643 basins











B090

B1053







STB08 basin 600 x 400 x 105mm



Lily ST20 bath 1570 x 760 x 550mm



STB10 basin 600 x 405 x 105mm





Hugi B001 bath 1460 x 710 x 520mm



Hugi B1057 basin 580 x 380 x 110mm

Hugi B1700-1 basin 400 x 400 x 115mm













Beach House, Mornington Peninsula

Two contrasting bathrooms with matching fabricated benchtops with under mounted basins.

B003 1700 baths















HUGI B003 1700 mm bath

G38479 wall hung basin





Inner City Villa, New Plymouth



















Toka Lite Rosetta ST01 1570 bath Jess CSB83 pedestal basin































Beach House, Orewa Hugi B008 1640mm bath G38304



Beach House
Toka Lite Jolanda ST03 1680mm bath
Justina STB12 basins
Trough basin mounted on a vanity in
second bathroom.





































Toka Lite Justina ST12 1700mm Bertina STB18 basin









































































Floatation Retreat, Taranaki Toka Lite Justina ST12 1700mm Justina basin







































The Tiers Villas, Queenstown











































Ramp basin



Countertop basin





Solid surface benchtop with undermount basin













































































































Hugi B003 1700mm bath Gia Italia G38412 solid surface benchtop basins Toka tapware