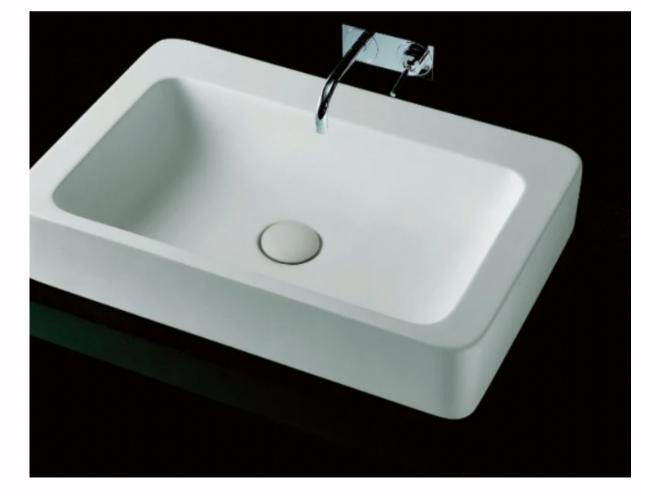

gi B008 1630mm bath & Hugi B1151 basins



'Jess' CSB83 pedestal basin



### The residence.











### MORNINGTON PENINSULA







Justina STB12 basin Sylvia STB13 basin

Justina ST12 bath











Justina STB12 basin

Justina ST12 1700 bath

Toorak Multi Residential





Justina bath ST12 1700 and benchtop and undermount basins on top of a vanity -B1057

Second bathroom with STB12 basins









Black solid surface counter top basin

Hugi B008 black bath



Black solid surface bench and basin













Brunswick East, Melbourne

Toka Lite Sylvia STB13 basin 455 x 455x 145mm

Toka Lite Olivier ST17 bath 1620 x 770 x 665mm



Toka Lite Olivier ST17 1620 bath Gia Italia G38643 basins











B090

B1053







STB08 basin 600 x 400 x 105mm



Lily ST20 bath 1570 x 760 x 550mm



STB10 basin 600 x 405 x 105mm





Hugi B001 bath 1460 x 710 x 520mm



Hugi B1057 basin 580 x 380 x 110mm

Hugi B1700-1 basin 400 x 400 x 115mm













Beach House, Mornington Peninsula

Two contrasting bathrooms with matching fabricated benchtops with under mounted basins.

B003 1700 baths















HUGI B003 1700 mm bath

G38479 wall hung basin





Inner City Villa, New Plymouth



















Toka Lite Rosetta ST01 1570 bath Jess CSB83 pedestal basin































Beach House, Orewa Hugi B008 1640mm bath G38304



Beach House
Toka Lite Jolanda ST03 1680mm bath
Justina STB12 basins
Trough basin mounted on a vanity in
second bathroom.





































Toka Lite Justina ST12 1700mm Bertina STB18 basin