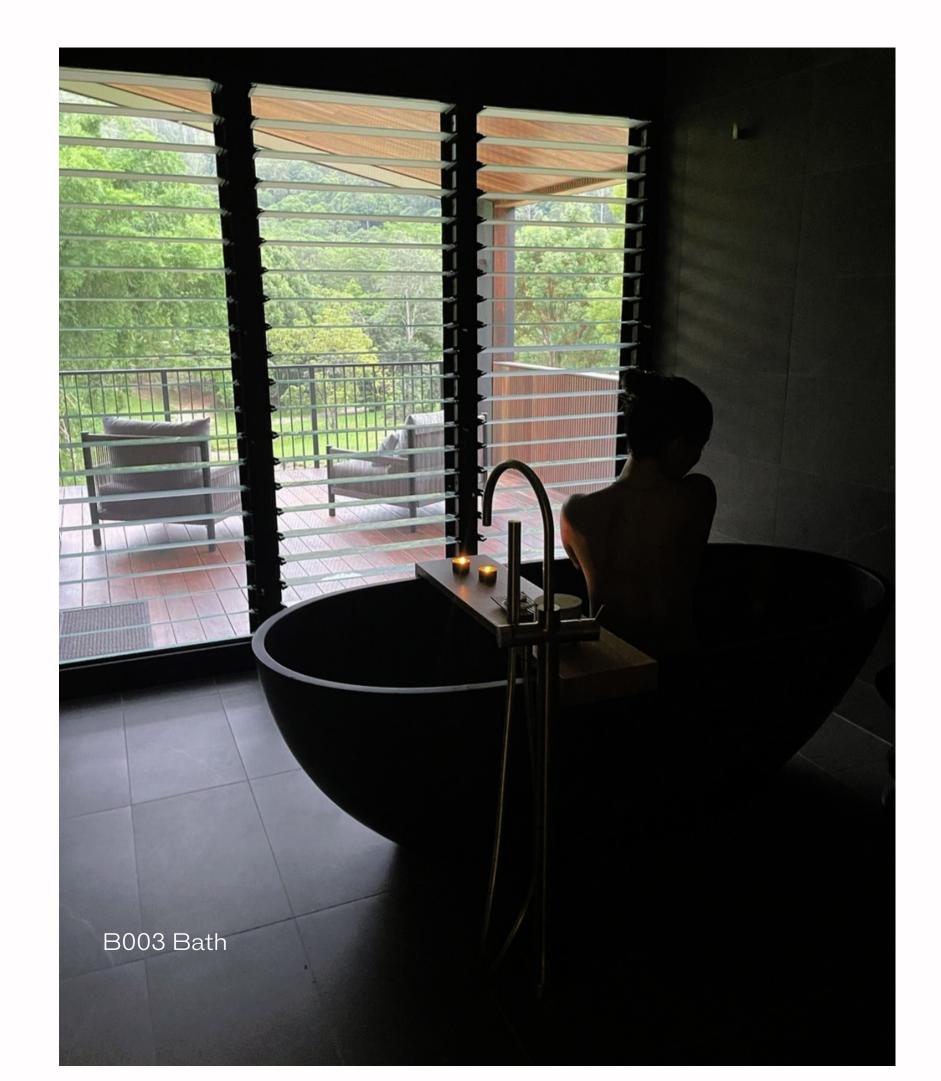

Hugi B1700-1 basin 400 x 400 x 115mm

Beach House, Mornington Peninsula

Two contrasting bathrooms with matching fabricated benchtops with under mounted basins.

B003 1700 baths

HUGI B003 1700 mm bath

G38479 wall hung basin