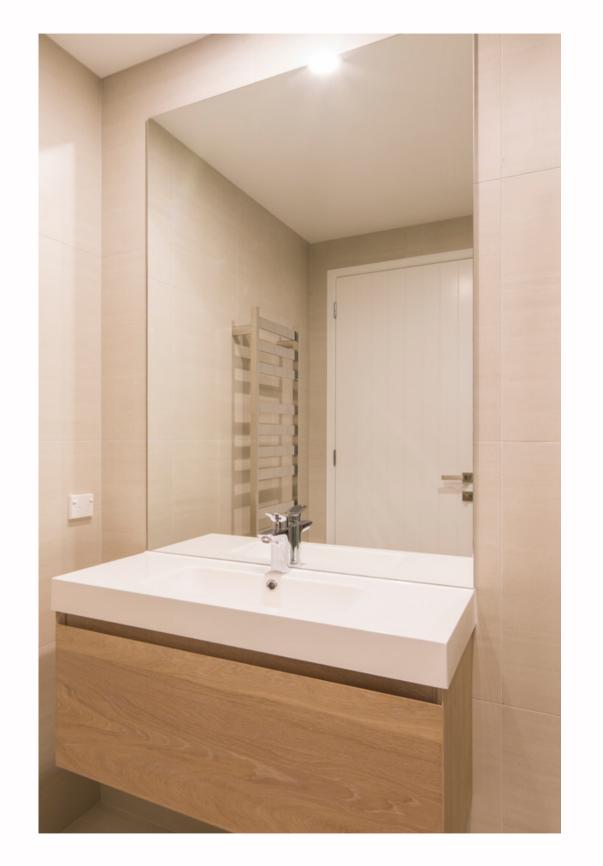

Toka Lite Olivier ST17 1620 bath Gia Italia G38643 basins

B090

B1053

STB08 basin 600 x 400 x 105mm

Lily ST20 bath 1570 x 760 x 550mm

STB10 basin 600 x 405 x 105mm

Hugi B001 bath 1460 x 710 x 520mm

Hugi B1057 basin 580 x 380 x 110mm

Hugi B1700-1 basin 400 x 400 x 115mm

Beach House, Mornington Peninsula

Two contrasting bathrooms with matching fabricated benchtops with under mounted basins.

B003 1700 baths

HUGI B003 1700 mm bath

G38479 wall hung basin