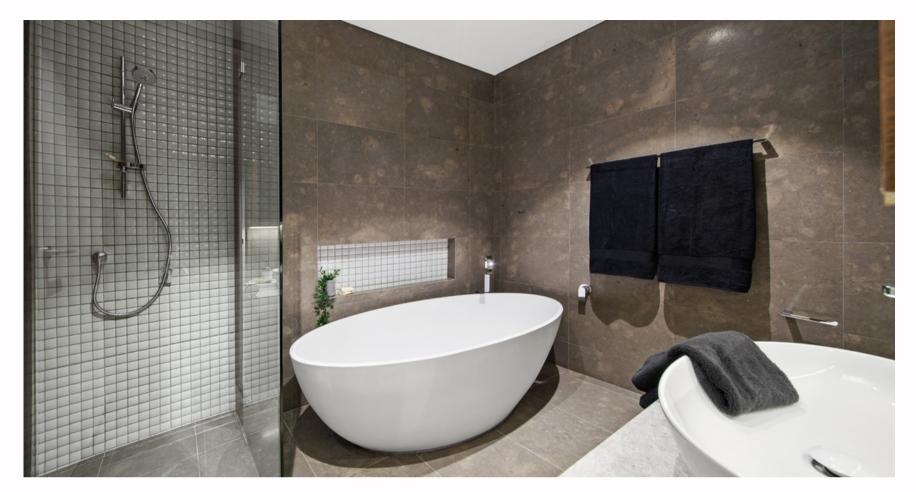

Second bathroom with STB12 basins

Black solid surface counter top basin

Hugi B008 black bath

Black solid surface bench and basin

Brunswick East, Melbourne

Toka Lite Sylvia STB13 basin 455 x 455x 145mm

Toka Lite Olivier ST17 bath 1620 x 770 x 665mm