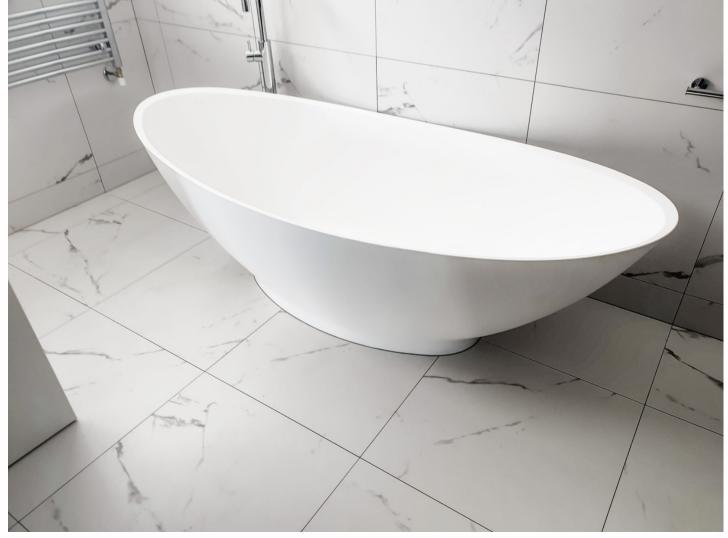

Second bathroom with STB12 basins

Black solid surface counter top basin

Hugi B008 black bath

Black solid surface bench and basin

Brunswick East, Melbourne

Toka Lite Sylvia STB13 basin 455 x 455x 145mm

Toka Lite Olivier ST17 bath 1620 x 770 x 665mm