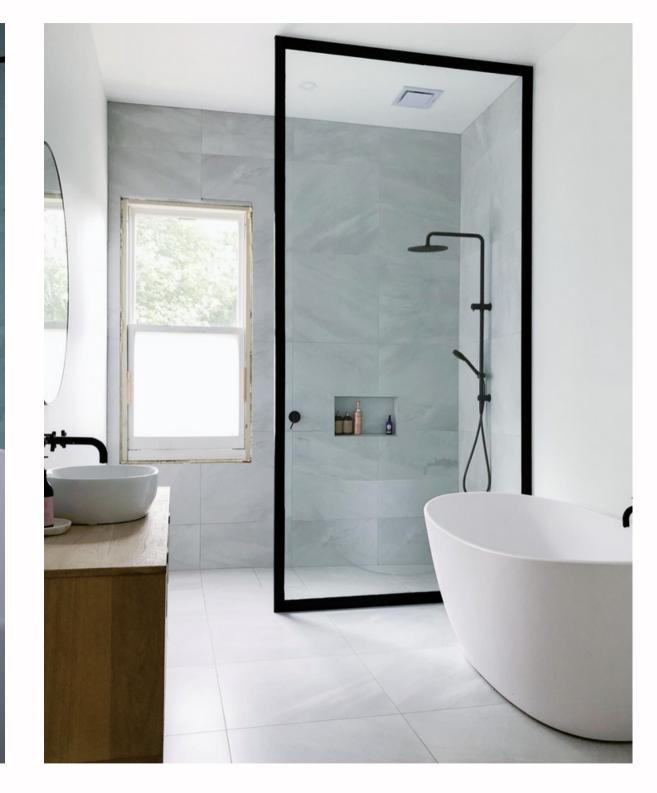

Second bathroom with STB12 basins

Black solid surface counter top basin

Hugi B008 black bath

Black solid surface bench and basin

Brunswick East, Melbourne

Toka Lite Sylvia STB13 basin 455 x 455x 145mm

Toka Lite Olivier ST17 bath 1620 x 770 x 665mm