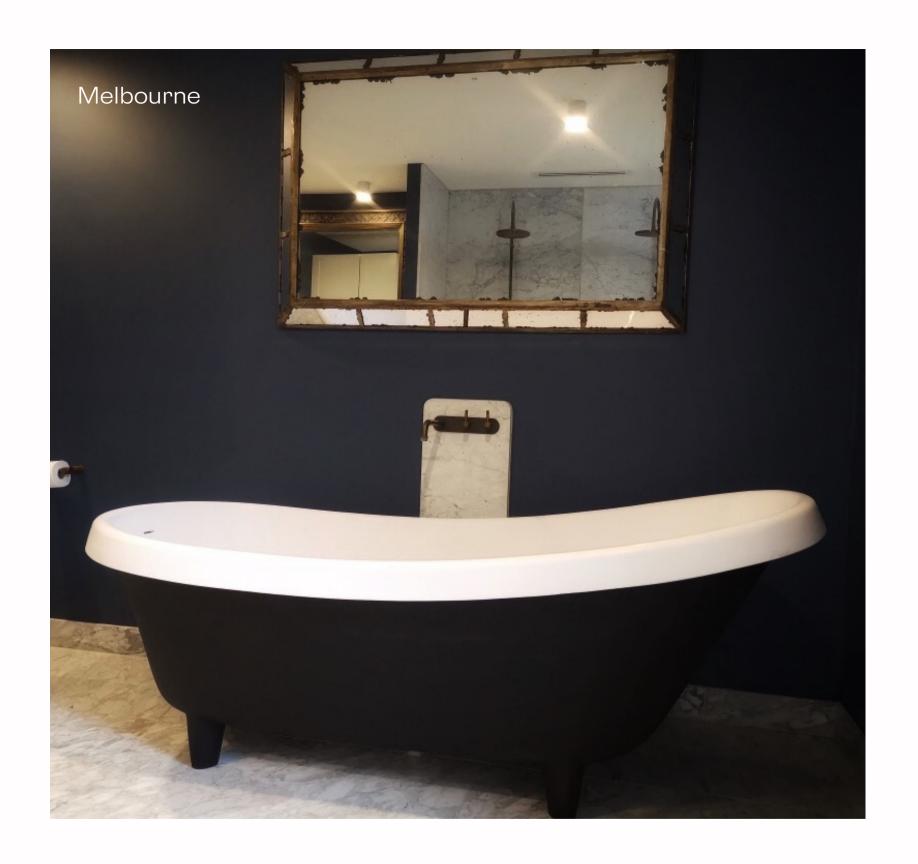

Second bathroom with STB12 basins

Black solid surface counter top basin

Hugi B008 black bath

Black solid surface bench and basin

Brunswick East, Melbourne

Toka Lite Sylvia STB13 basin 455 x 455x 145mm

Toka Lite Olivier ST17 bath 1620 x 770 x 665mm