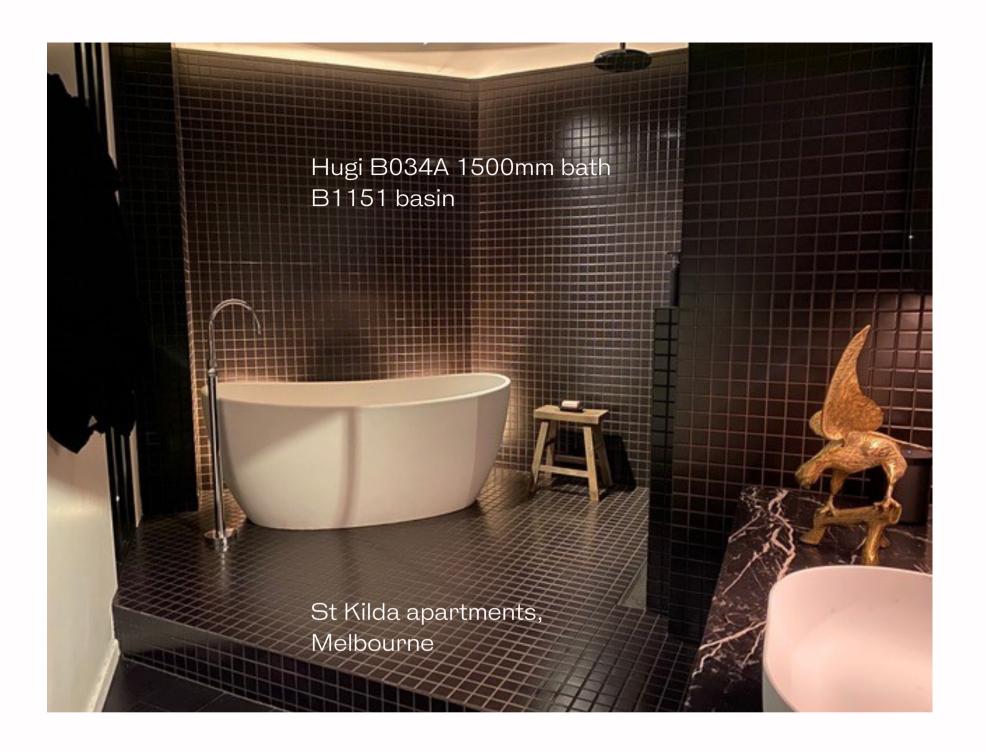

Hugi B003 1700mm bath Gia Italia G38412 solid surface benchtop basins Toka tapware

Hamilton, NZ

Multiple seaside apartments New Plymouth

Multiple seaside apartments New Plymouth

Wakaya Resort, Fiji

Hugi B048 1980mm