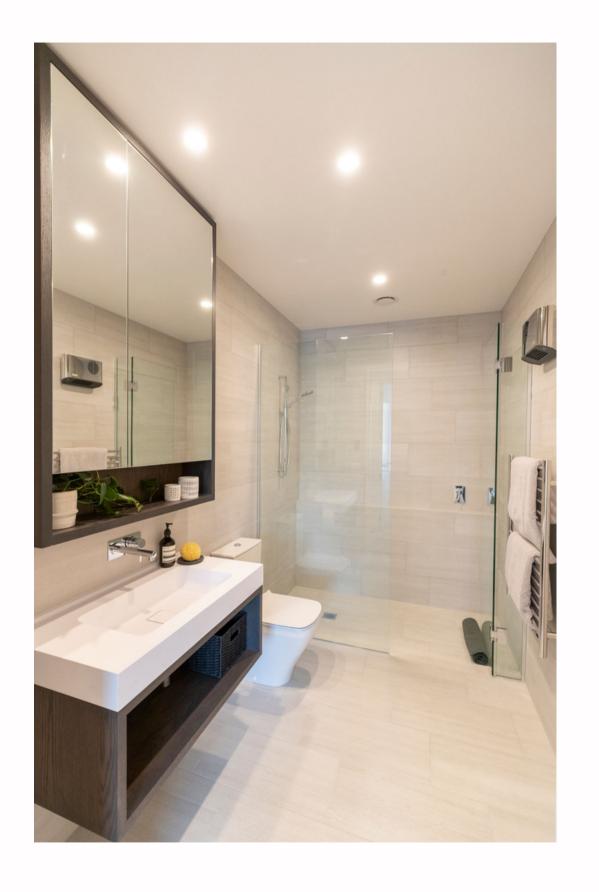

Second bathroom with STB12 basins

Black solid surface counter top basin

Hugi B008 black bath

Black solid surface bench and basin

Brunswick East, Melbourne

Toka Lite Sylvia STB13 basin 455 x 455x 145mm

Toka Lite Olivier ST17 bath 1620 x 770 x 665mm

Toka Lite Olivier ST17 1620 bath Gia Italia G38643 basins

B090

B1053

STB08 basin 600 x 400 x 105mm

Lily ST20 bath 1570 x 760 x 550mm

STB10 basin 600 x 405 x 105mm

Hugi B001 bath 1460 x 710 x 520mm

Hugi B1057 basin 580 x 380 x 110mm