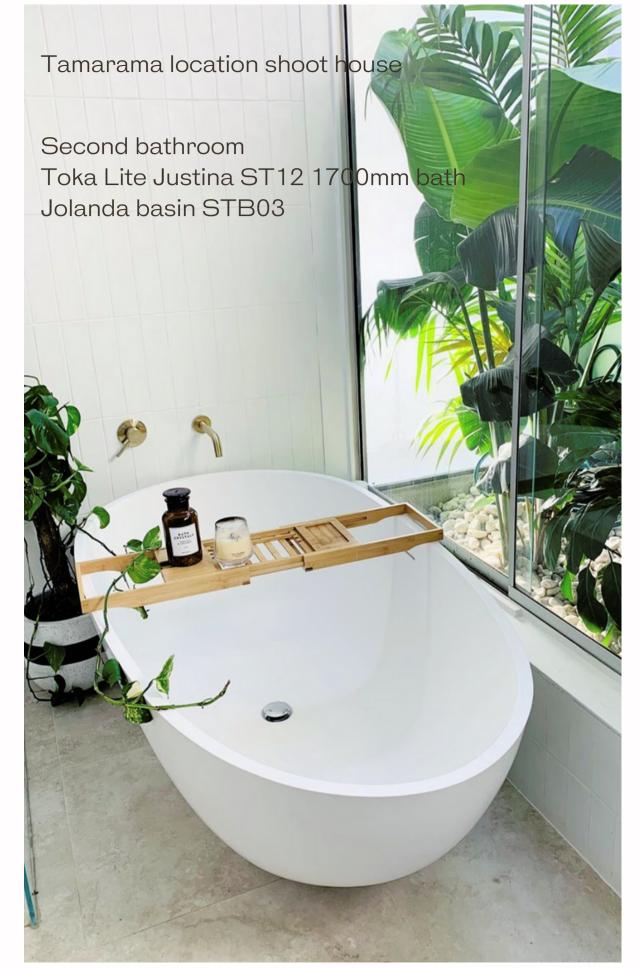

Inner City Villa, New Plymouth

Toka Lite Rosetta ST01 1570 bath Jess CSB83 pedestal basin

Beach House, Orewa Hugi B008 1640mm bath G38304

Beach House
Toka Lite Jolanda ST03 1680mm bath
Justina STB12 basins
Trough basin mounted on a vanity in
second bathroom.