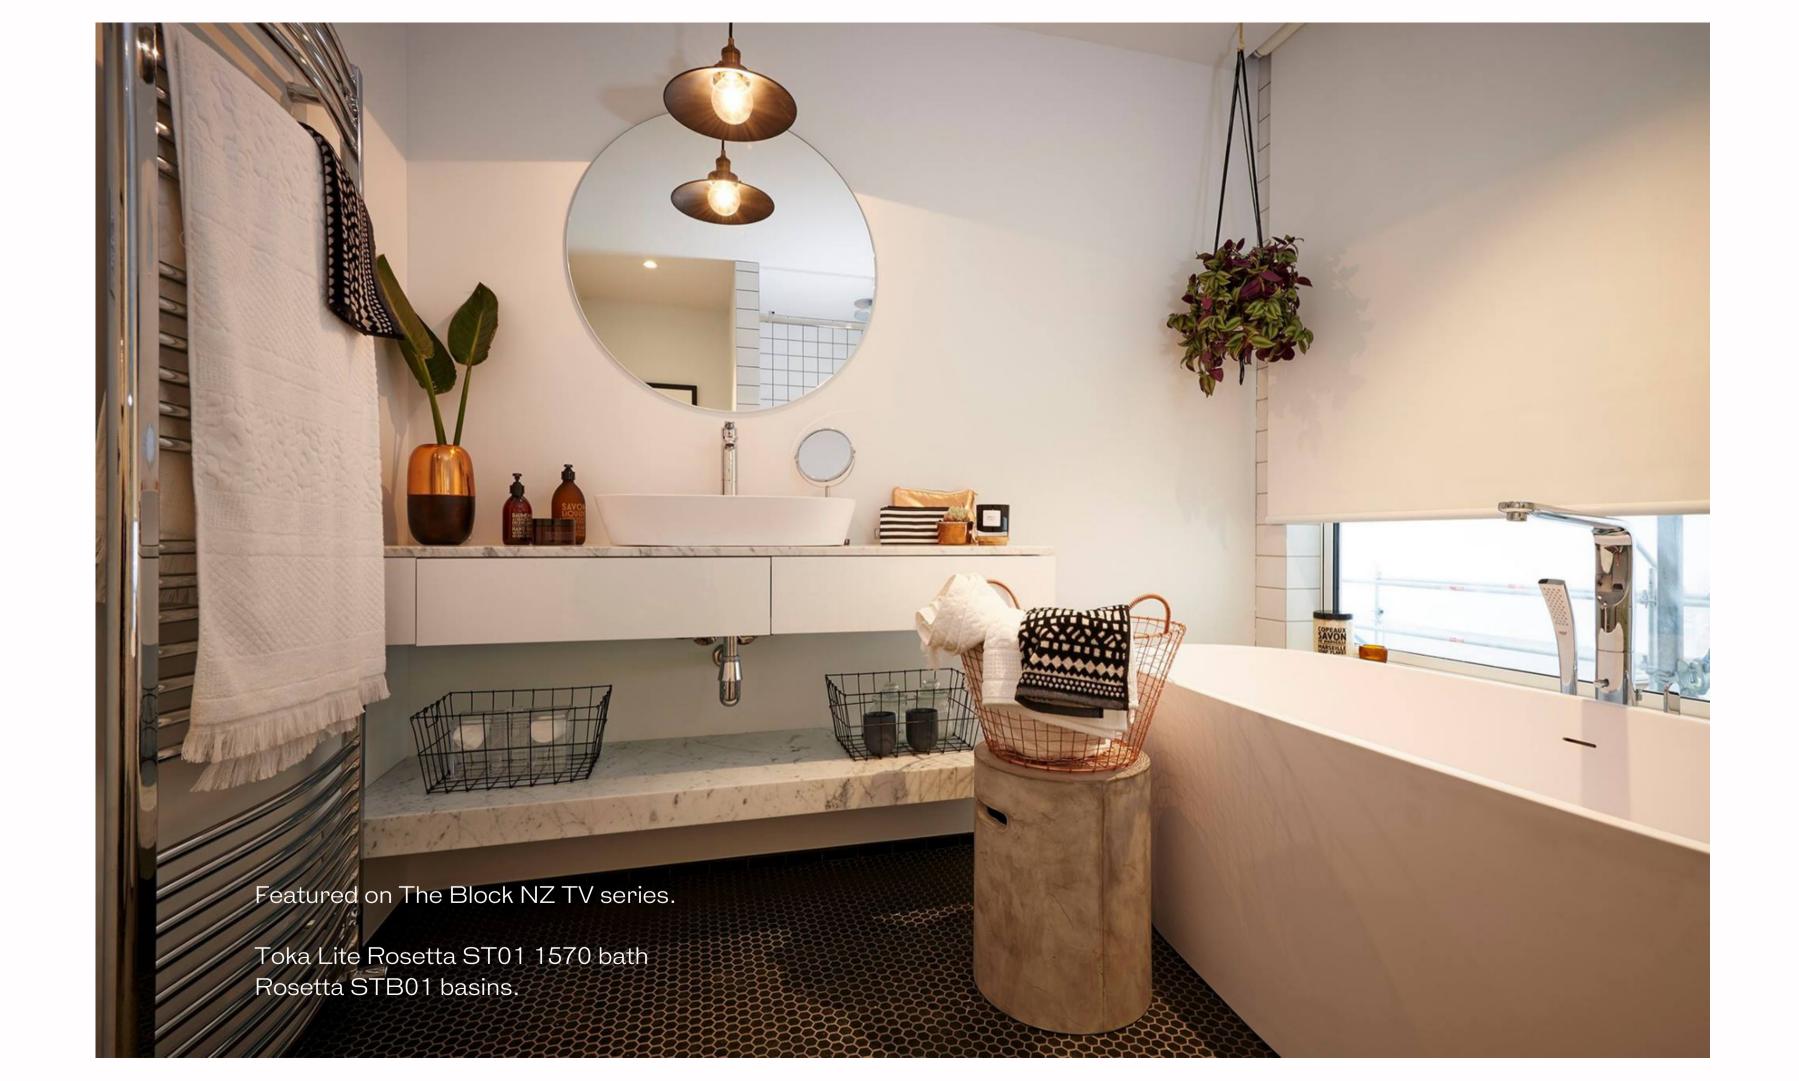

Inner City Villa, New Plymouth

Toka Lite Rosetta ST01 1570 bath Jess CSB83 pedestal basin

Beach House, Orewa Hugi B008 1640mm bath G38304

Beach House
Toka Lite Jolanda ST03 1680mm bath
Justina STB12 basins
Trough basin mounted on a vanity in
second bathroom.