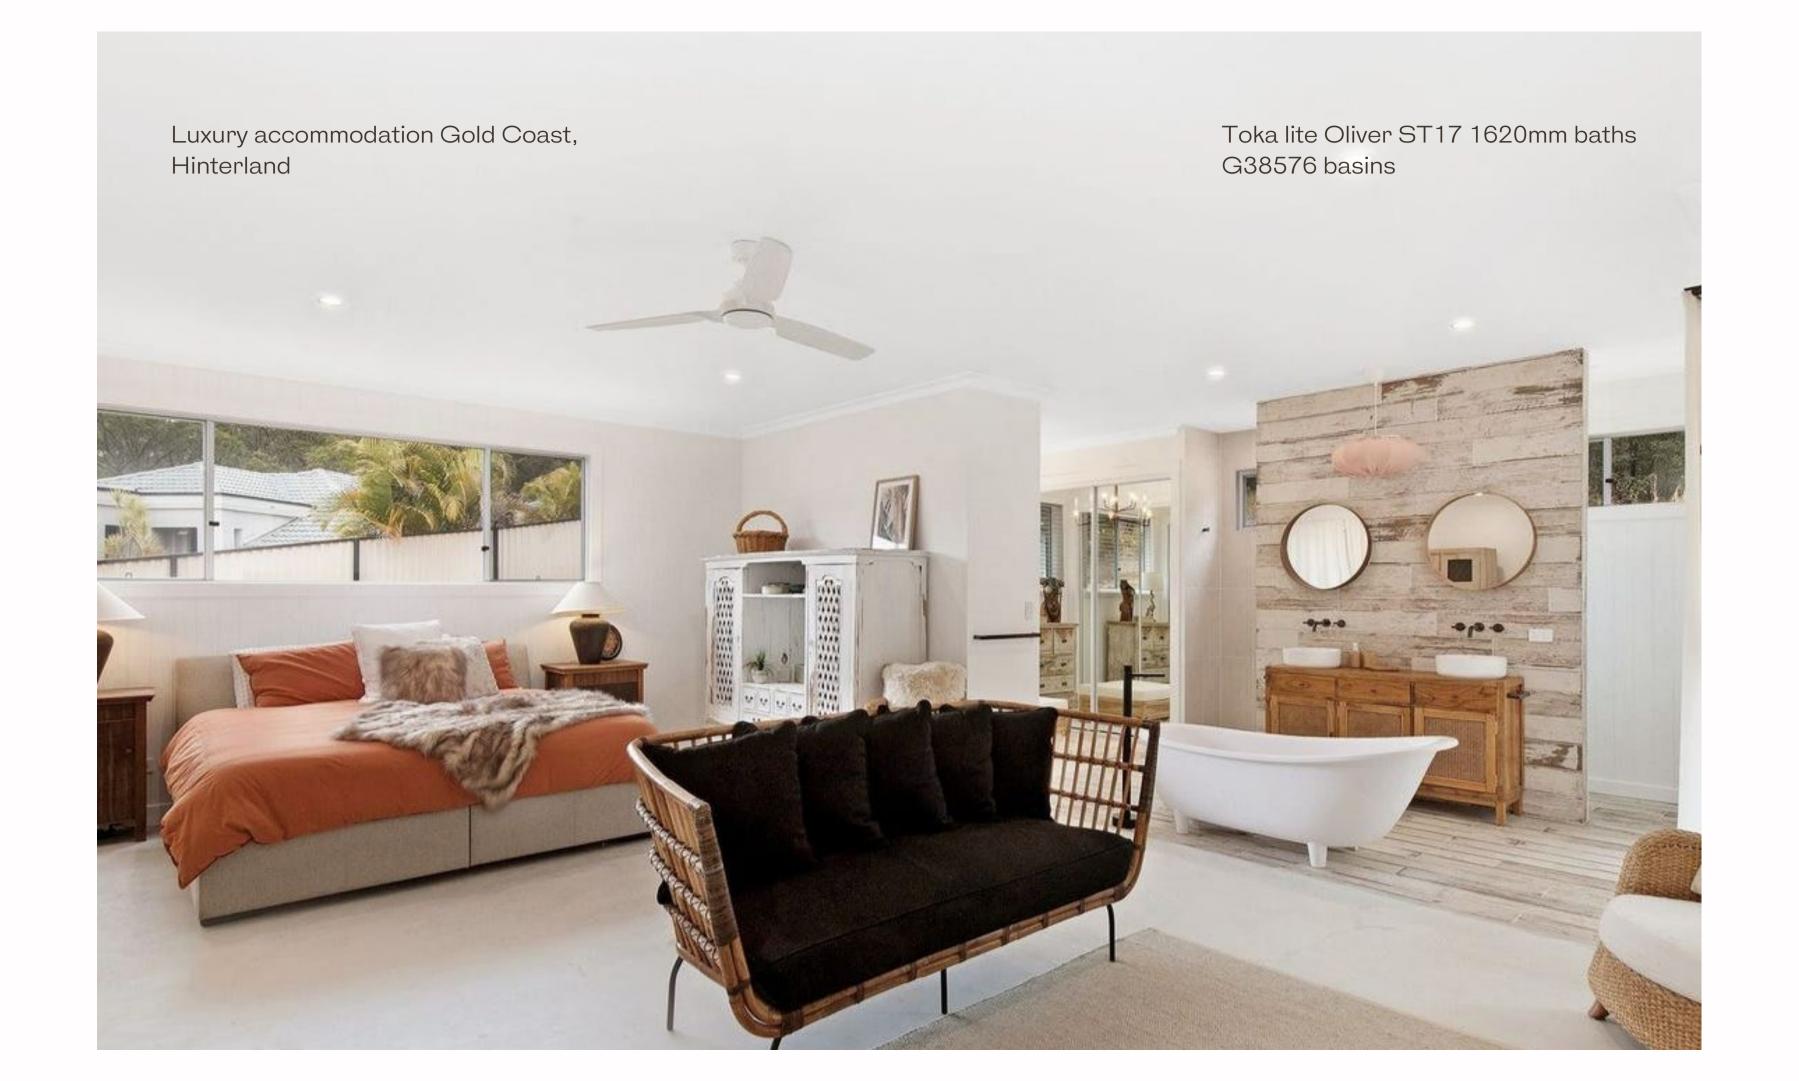

Second bathroom with STB12 basins

Black solid surface counter top basin

Hugi B008 black bath

Black solid surface bench and basin

Brunswick East, Melbourne

Toka Lite Sylvia STB13 basin 455 x 455x 145mm

Toka Lite Olivier ST17 bath 1620 x 770 x 665mm