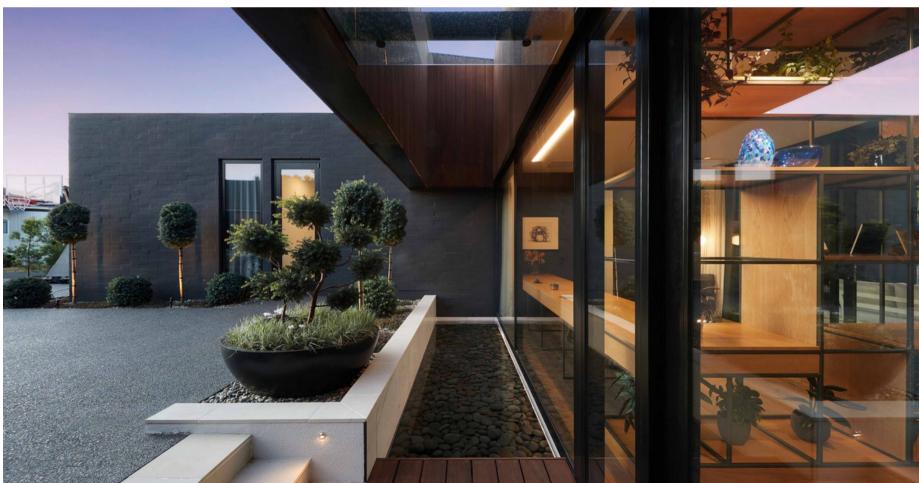

### MORNINGTON PENINSULA

Justina STB12 basin Sylvia STB13 basin

Justina ST12 bath

Justina STB12 basin

Justina ST12 1700 bath

Toorak Multi Residential

Justina bath ST12 1700 and benchtop and undermount basins on top of a vanity -B1057