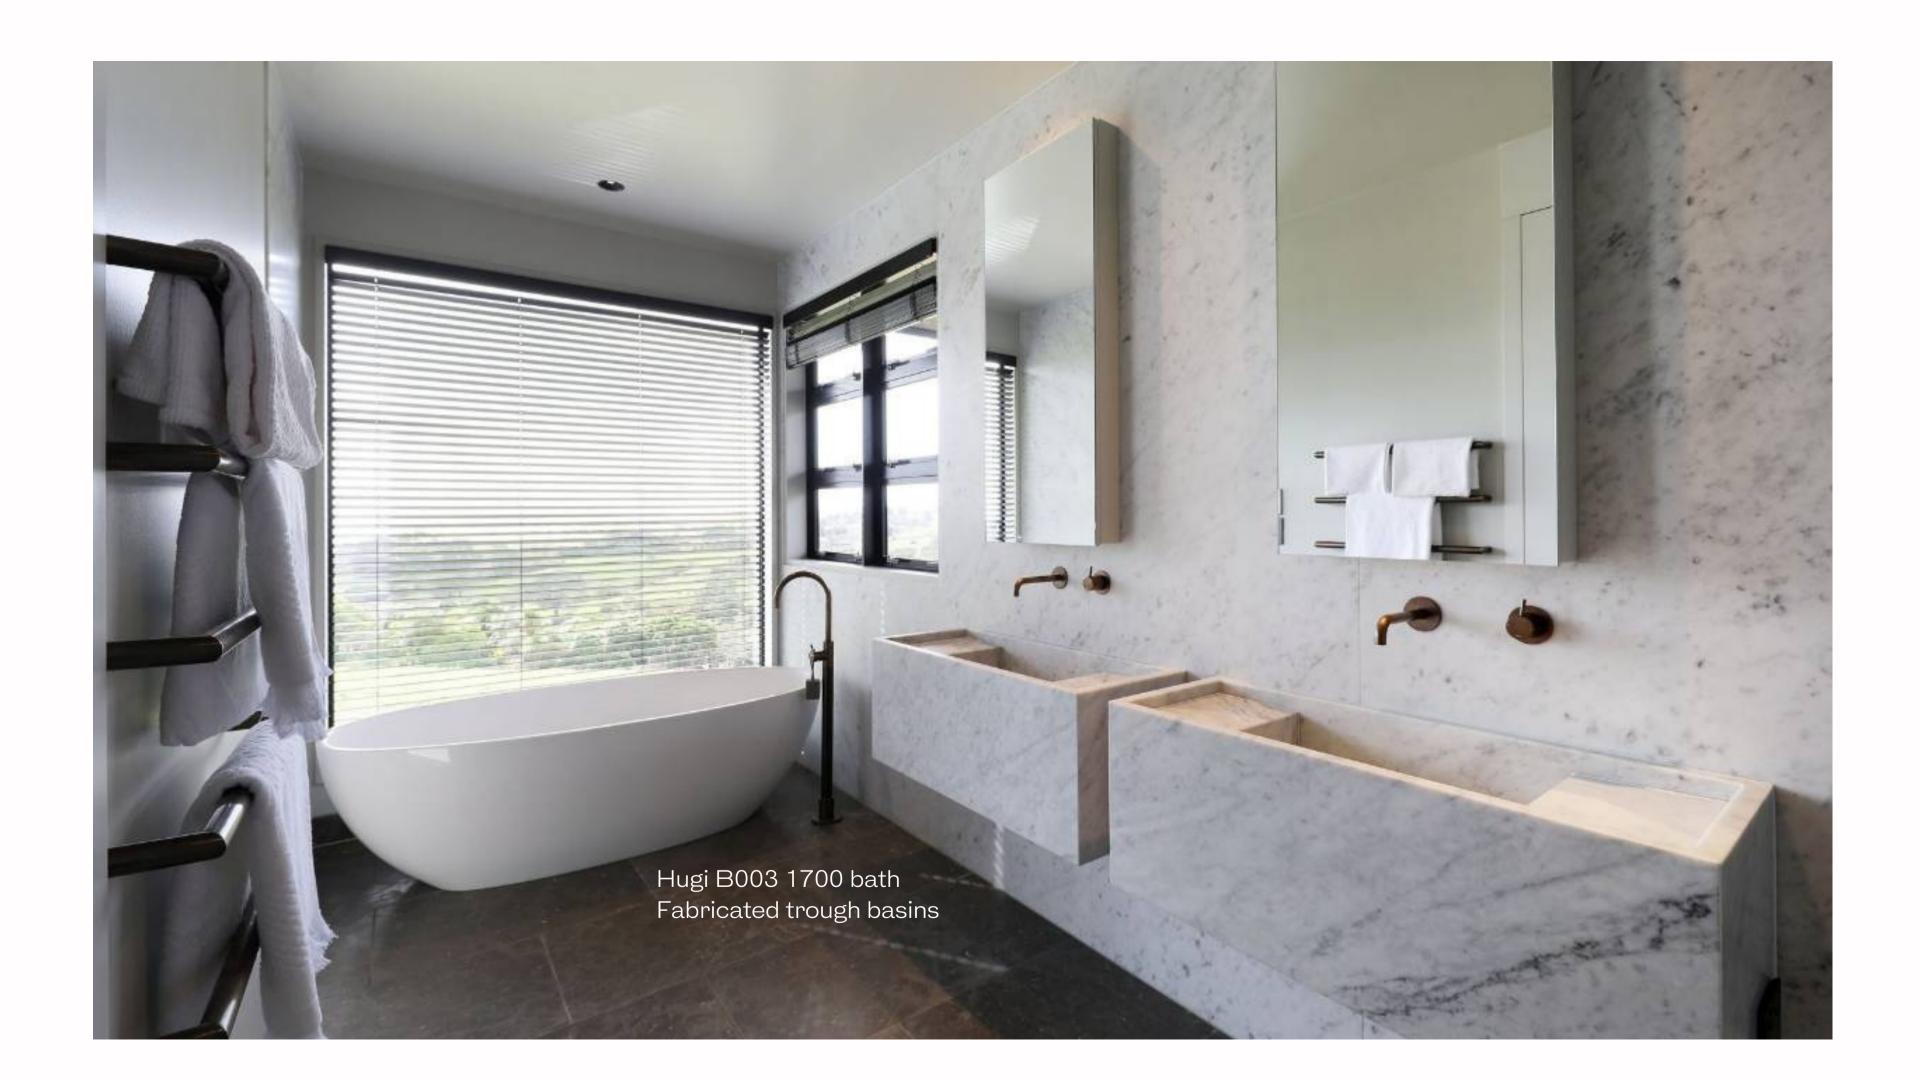

Hugi B1700-1 basin 400 x 400 x 115mm

Beach House, Mornington Peninsula

Two contrasting bathrooms with matching fabricated benchtops with under mounted basins.

B003 1700 baths

HUGI B003 1700 mm bath

G38479 wall hung basin