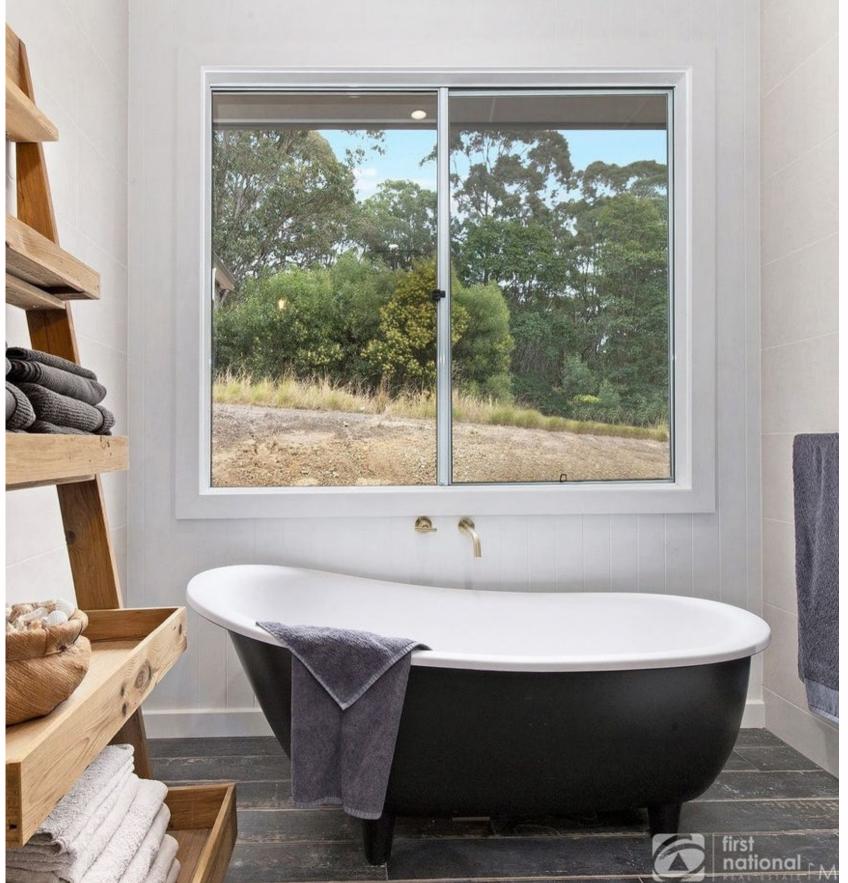

Hugi B1700-1 basin 400 x 400 x 115mm

Beach House, Mornington Peninsula

Two contrasting bathrooms with matching fabricated benchtops with under mounted basins.

B003 1700 baths

HUGI B003 1700 mm bath

G38479 wall hung basin

Inner City Villa, New Plymouth

Toka Lite Rosetta ST01 1570 bath Jess CSB83 pedestal basin

Beach House, Orewa Hugi B008 1640mm bath G38304

Beach House
Toka Lite Jolanda ST03 1680mm bath
Justina STB12 basins
Trough basin mounted on a vanity in
second bathroom.