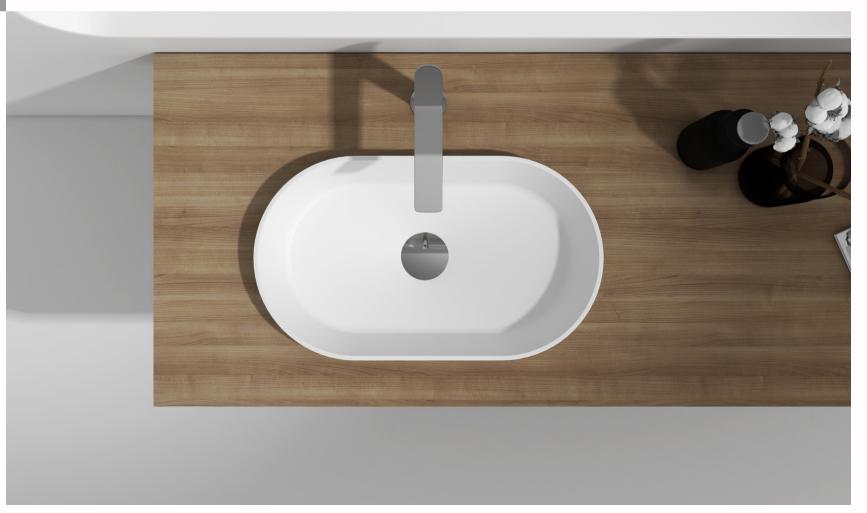

# StonebathsBUILD

BATH AND BASIN COMBINATIONS

# LOOKBOOK





## Expert advice. Meet the team.

The Stonebaths team are based in New Zealand and can offer design solutions and advice either face to face around Australia and New Zealand, or remotely.









John Spurway Director, operations and sales

Chris Henwood Director, commercial sales

Jane Allerton Interior design, sales and admin



### This Stonebaths lookbook

is for inspiration and ideas from our past work. Some of the products may have been updated since photos were taken, or new products available similar to the images show.





### SOLID SURFACE COLOUR RANGE

#### Gia Itallii Quartz series









#### Gia Itallii colour series















### Large Counter Top Basin

G38541 650 x 420 x 110mm

















### Thin edged baths

1600mm - 1700mm freestanding modern thin edged solid surface baths that are pleasing to the eye.



G65160 1700 x 750 x 550mm





G65197 1350x 750 x 750mm Toka Lite and Hugi







### POLYMARBLE COLOUR RANGE

PLEASE REQUEST A QUOTE FOR BATHS CUSTOMISED IN THESE COLOURS.







PLEASE REQUEST A QUOTE FOR BATHS CUSTOMISED IN THESE COLOURS.

## Stylish & affordable

The Justina bath and basin range is the go-to option for a range of projects, large and small. This house by renowned Byron Bay designer Ky Drury installed two baths and basins in this brand new homestead style property "Galloway Park".



Hugi B1151 basins



Justina ST12 1700mm bath

#### **\***stonebaths**BUILD**

### Master, ensuite and kids bathrooms.



Justina ST12 basin



Hugi B008 1630mm b