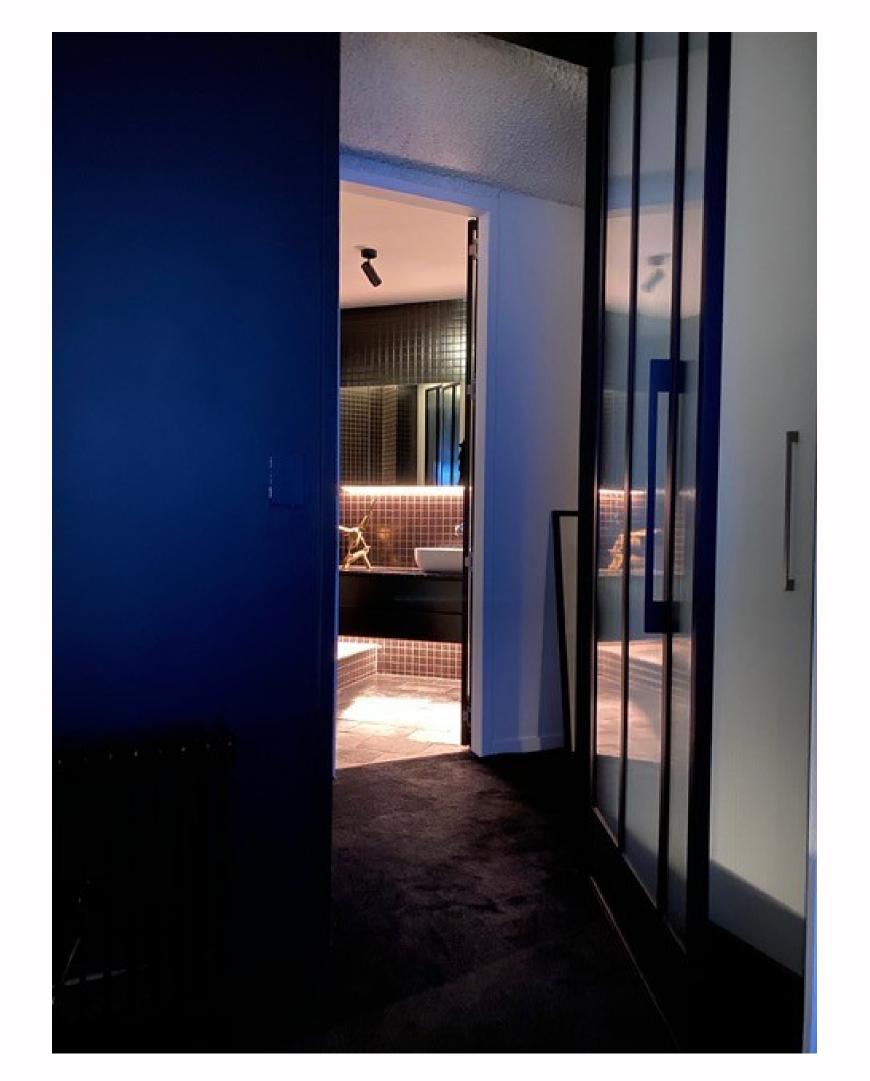

Second bathroom with STB12 basins

Black solid surface counter top basin

Hugi B008 black bath

Black solid surface bench and basin

Brunswick East, Melbourne

Toka Lite Sylvia STB13 basin 455 x 455x 145mm

Toka Lite Olivier ST17 bath 1620 x 770 x 665mm