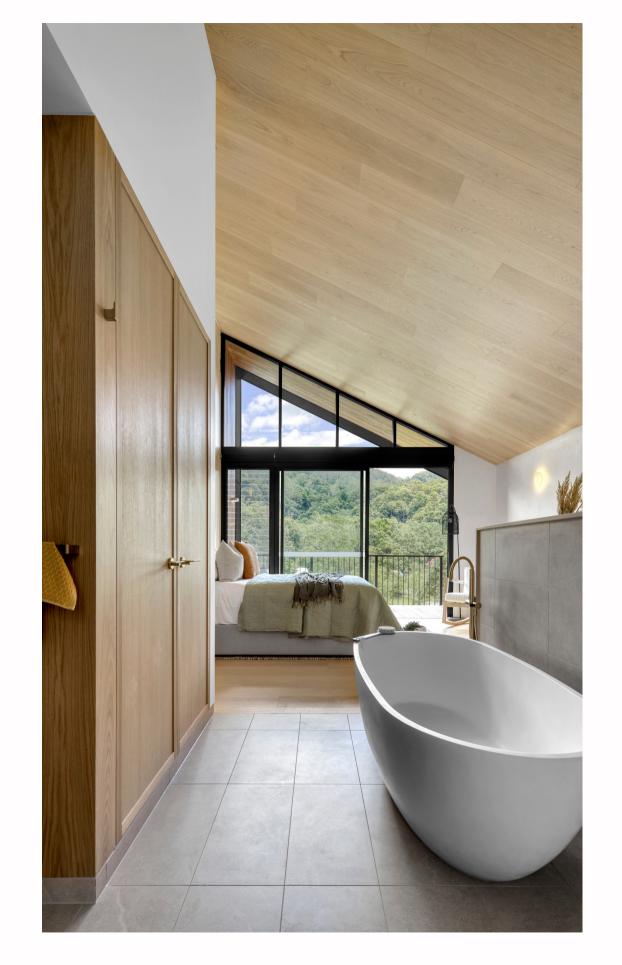

Hugi B1700-1 basin 400 x 400 x 115mm

Beach House, Mornington Peninsula

Two contrasting bathrooms with matching fabricated benchtops with under mounted basins.

B003 1700 baths

HUGI B003 1700 mm bath

G38479 wall hung basin