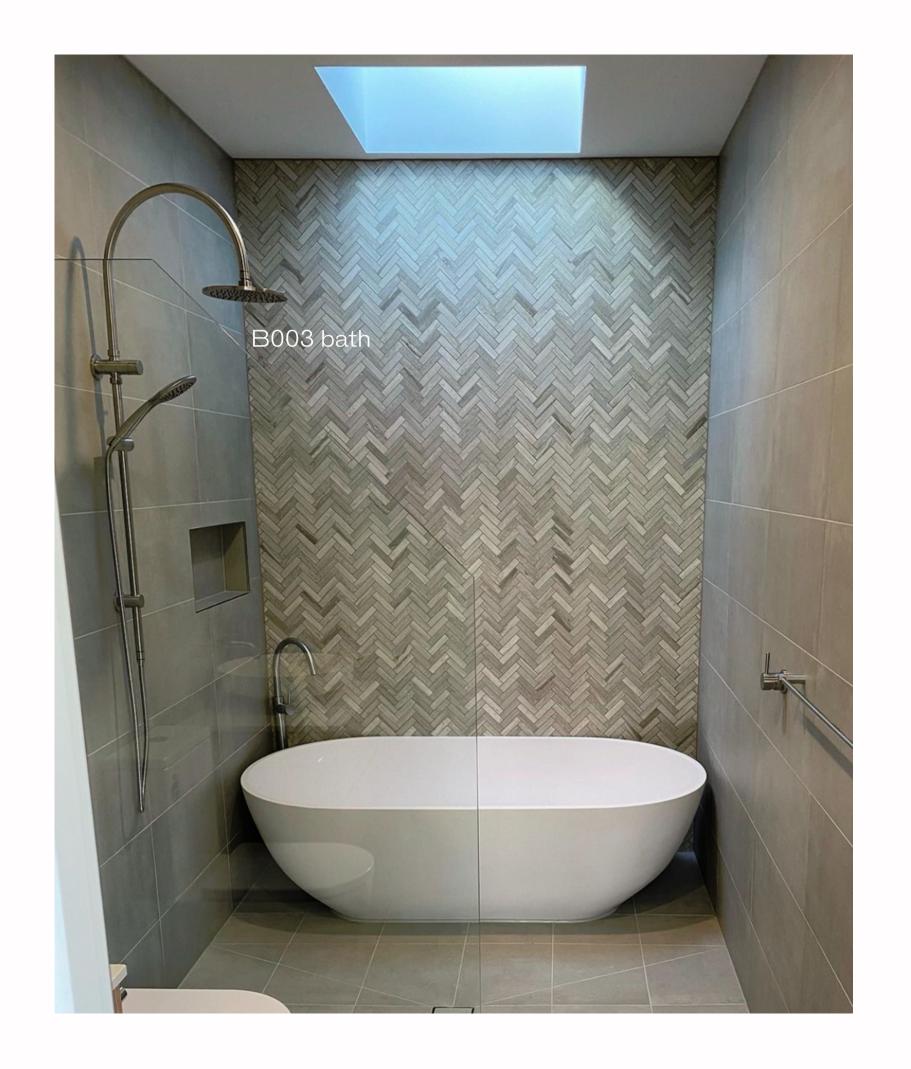

Hugi B1700-1 basin 400 x 400 x 115mm

Beach House, Mornington Peninsula

Two contrasting bathrooms with matching fabricated benchtops with under mounted basins.

B003 1700 baths

HUGI B003 1700 mm bath

G38479 wall hung basin