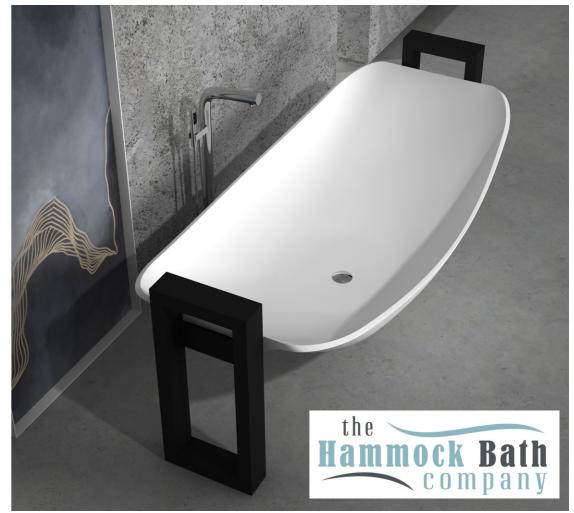

# OASIS

made form exquisite solid surface material, the look feel and touch of luxury and quality

"simply stunning elegance, beauty and comfort"

## HAVEN HAMMOCK BATH HBH2.0 & HBH1.8 suspended between 2 upright steel frames supplied

### MIRAGE HAMMOCK BATH HBM2.0 & HBM1.8 free standing with pedestal

OASIS HAMMOCK BATH HBO2.0 & HBO1.8 suspended between brick or concrete walls

HAMMOCK BASIN HB528 & HB660

HAMMOCK BATHS COME IN 2 SIZES 2 metres x 1 metre (78.75" x 39.4") 1.8 metres x 0.9 metres (70.86" x 34.4")