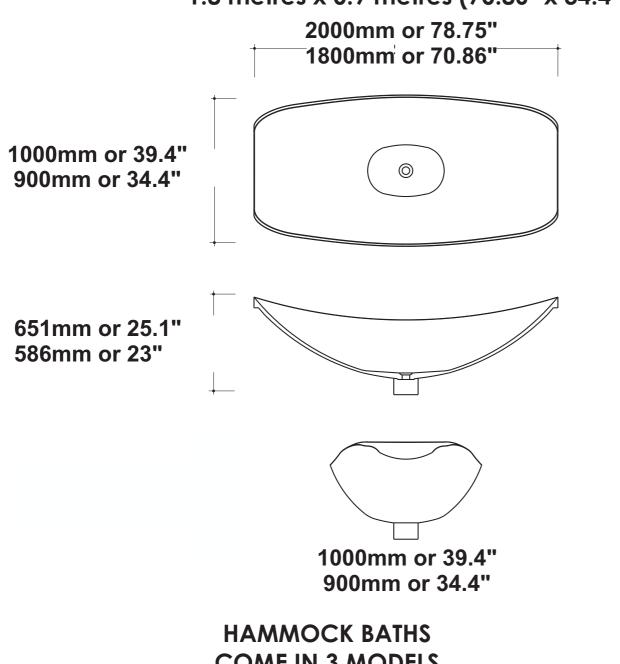

### MIRAGE HAMMOCK BATH HBM2.0 & HBM1.8 free standing with pedestal

OASIS HAMMOCK BATH HBO2.0 & HBO1.8 suspended between brick or concrete walls

HAMMOCK BASIN HB528 & HB660

HAMMOCK BATHS COME IN 2 SIZES 2 metres x 1 metre (78.75" x 39.4") 1.8 metres x 0.9 metres (70.86" x 34.4")

HAMMOCK BATHS
COME IN 3 MODELS
MIRAGE

**HAVEN** 

**OASIS** 

HAMMOCK BASIN COME IN 2 SIZES HB528 & HB660

\_\_\_\_ 660mm or 26" 528mm or 20.78"

400mm or 15.7" 320mm or 12.6"

180mm or 7" 145mm or 15.7"

400mm or 15.7" 320mm or 12.6"