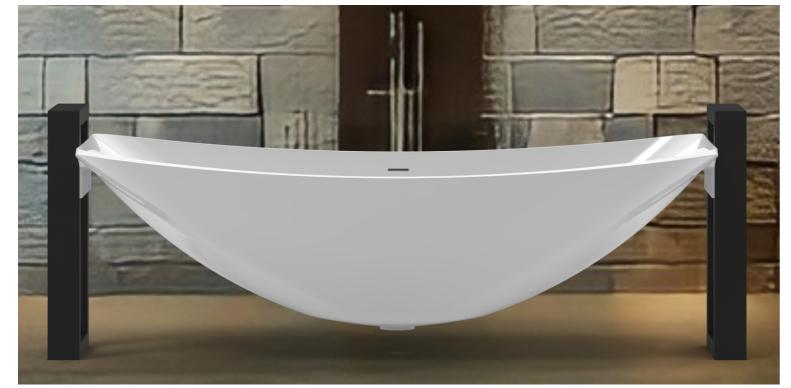

## HAVEN HAMMOCK BATH HBH2.0 & HBH1.8 suspended between 2 upright steel frames supplied