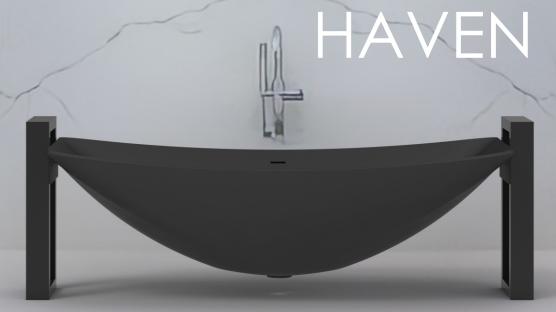

## HAVEN HAMMOCK BATH HBH2.0 & HBH1.8 suspended between 2 upright steel frames supplied