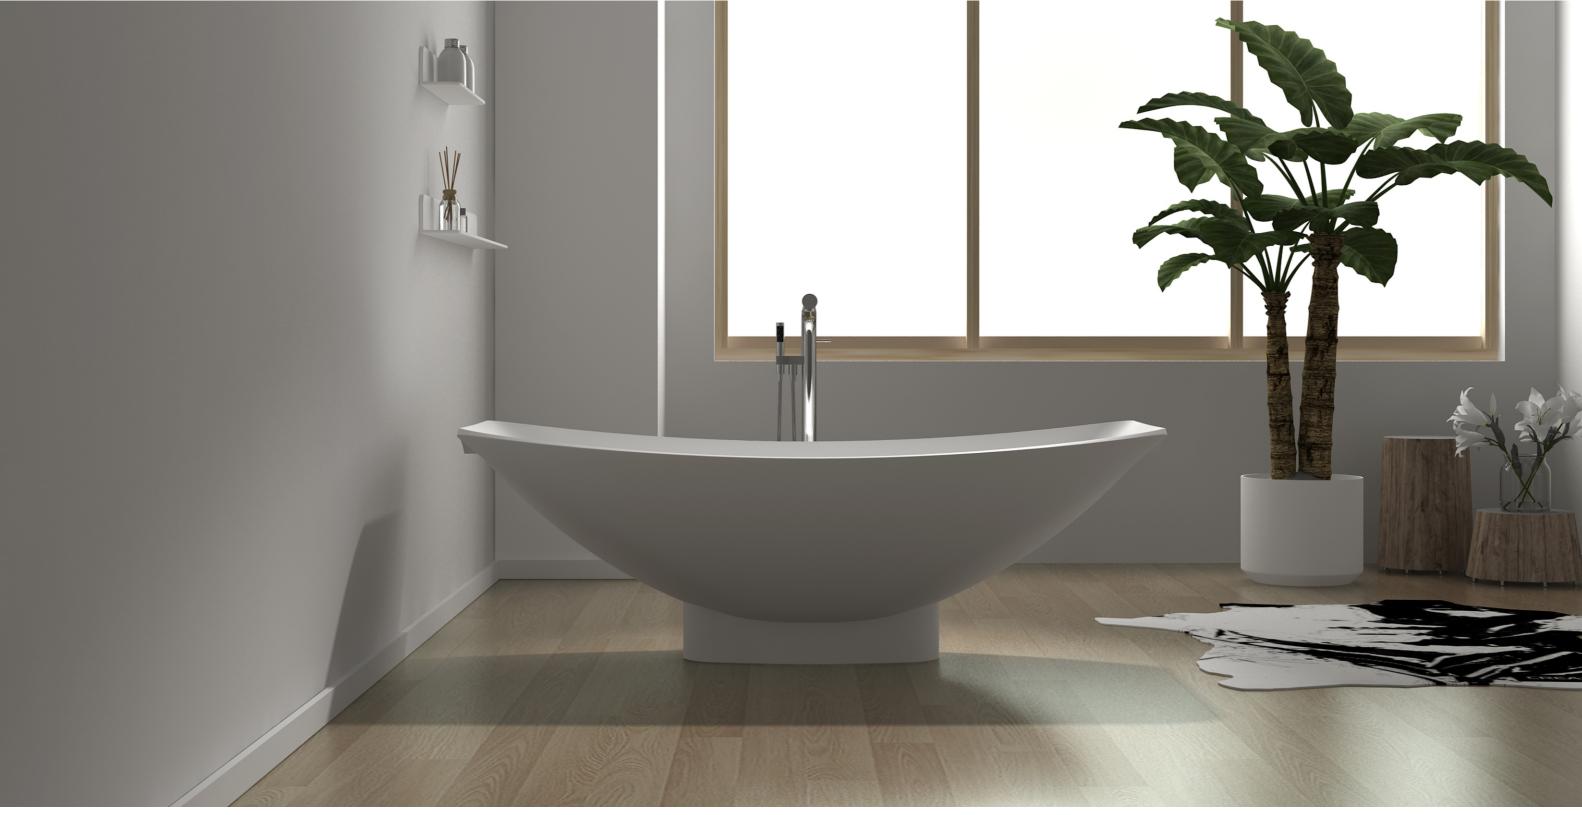

#### MIRAGE

"infinitely alluring & practical"

THE MIRAGE HAMMOCK BATH
Free standing model with a pedistal base
The Mirage Hammock Bath is for those who
wants something unique and practical.
The Hammock Bath lines are more than
aesthetically beautiful but incredibly comfortable.
It is easy to clean and get in and out of.
The flat base makes bathing kids effortless.

### MIRAGE HAMMOCK BATH HBM2.0 & HBM1.8 free standing with pedestal

OASIS HAMMOCK BATH HBO2.0 & HBO1.8 suspended between brick or concrete walls

HAMMOCK BASIN HB528 & HB660

HAMMOCK BATHS COME IN 2 SIZES 2 metres x 1 metre (78.75" x 39.4") 1.8 metres x 0.9 metres (70.86" x 34.4")