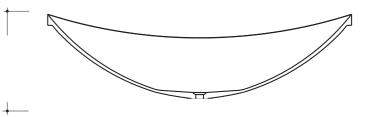

### MIRAGE HAMMOCK BATH HBM2.0 & HBM1.8 free standing with pedestal

OASIS HAMMOCK BATH HBO2.0 & HBO1.8 suspended between brick or concrete walls

HAMMOCK BASIN HB528 & HB660

HAMMOCK BATHS COME IN 2 SIZES 2 metres x 1 metre (78.75" x 39.4") 1.8 metres x 0.9 metres (70.86" x 34.4")

HAMMOCK BATHS
COME IN 3 MODELS
MIRAGE

**HAVEN** 

**OASIS** 

HAMMOCK BASIN COME IN 2 SIZES HB528 & HB660

\_\_\_\_ 660mm or 26" 528mm or 20.78"

400mm or 15.7" 320mm or 12.6"

180mm or 7" 145mm or 15.7"

400mm or 15.7" 320mm or 12.6"