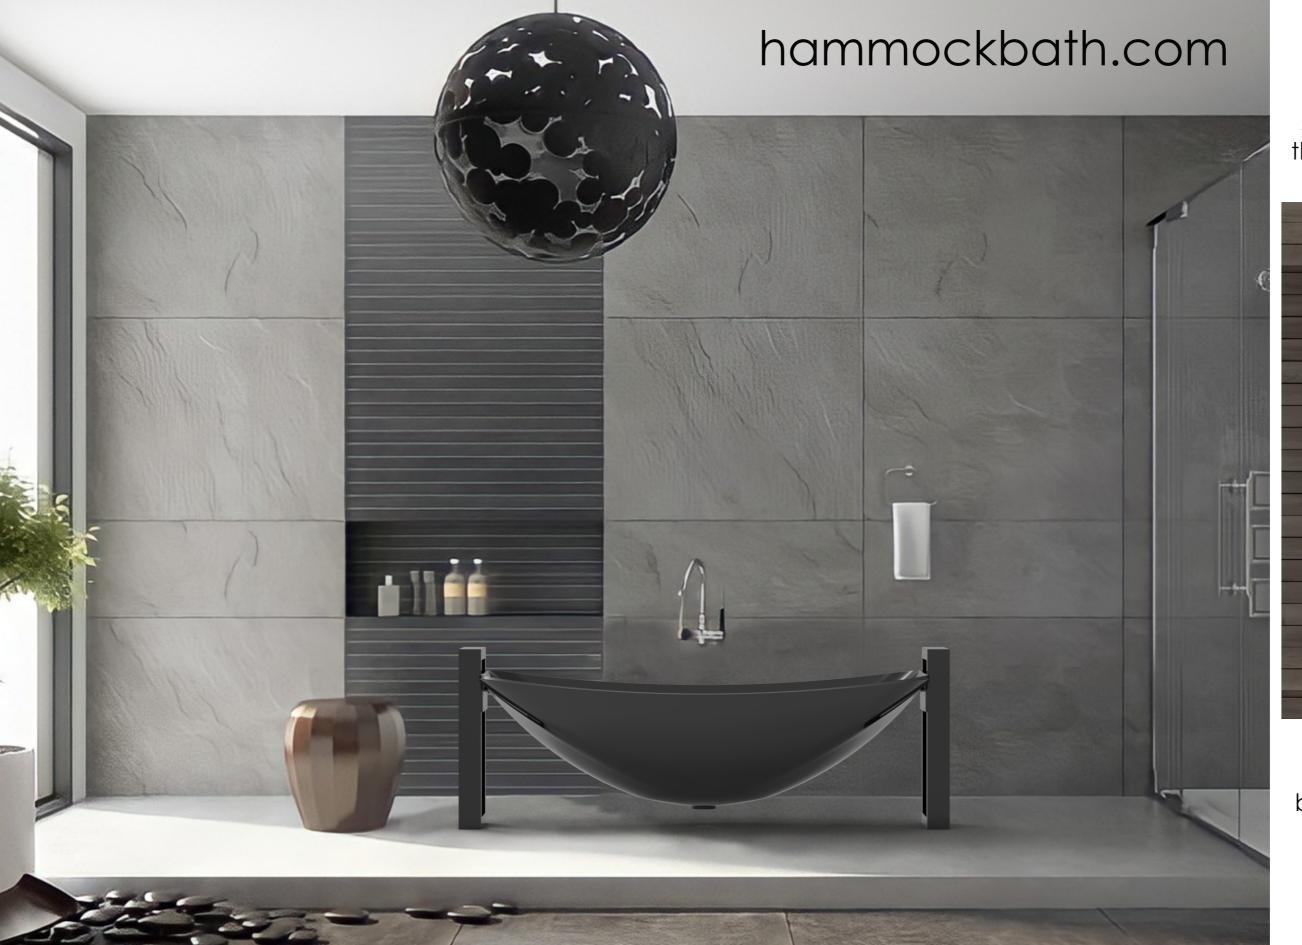

### MIRAGE HAMMOCK BATH HBM2.0 & HBM1.8 free standing with pedestal

OASIS HAMMOCK BATH HBO2.0 & HBO1.8 suspended between brick or concrete walls

HAMMOCK BASIN HB528 & HB660

HAMMOCK BATHS COME IN 2 SIZES 2 metres x 1 metre (78.75" x 39.4") 1.8 metres x 0.9 metres (70.86" x 34.4")

HAMMOCK BATHS
COME IN 4 COLOURS
EBONY
DOVE
ALABASTER

**FLOWER** 

The Hammock Bath is a registerd deisgn