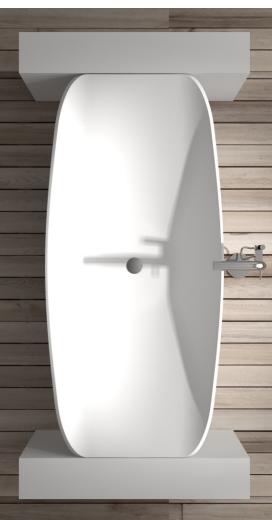

HAMMOCK BATHS
COME IN 3 MODELS
MIRAGE

**HAVEN** 

**OASIS** 

HAMMOCK BASIN COME IN 2 SIZES HB528 & HB660

\_\_\_\_ 660mm or 26" 528mm or 20.78"

400mm or 15.7" 320mm or 12.6"

180mm or 7" 145mm or 15.7"

400mm or 15.7" 320mm or 12.6"