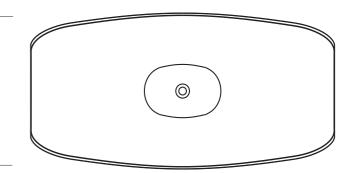

### MIRAGE HAMMOCK BATH HBM2.0 & HBM1.8 free standing with pedestal

OASIS HAMMOCK BATH HBO2.0 & HBO1.8 suspended between brick or concrete walls

HAMMOCK BASIN HB528 & HB660

HAMMOCK BATHS COME IN 2 SIZES 2 metres x 1 metre (78.75" x 39.4") 1.8 metres x 0.9 metres (70.86" x 34.4")

HAMMOCK BATHS
COME IN 3 MODELS
MIRAGE

**HAVEN** 

**OASIS** 

HAMMOCK BASIN COME IN 2 SIZES HB528 & HB660

\_\_\_\_ 660mm or 26" 528mm or 20.78"

400mm or 15.7" 320mm or 12.6"

180mm or 7" 145mm or 15.7"

400mm or 15.7" 320mm or 12.6"