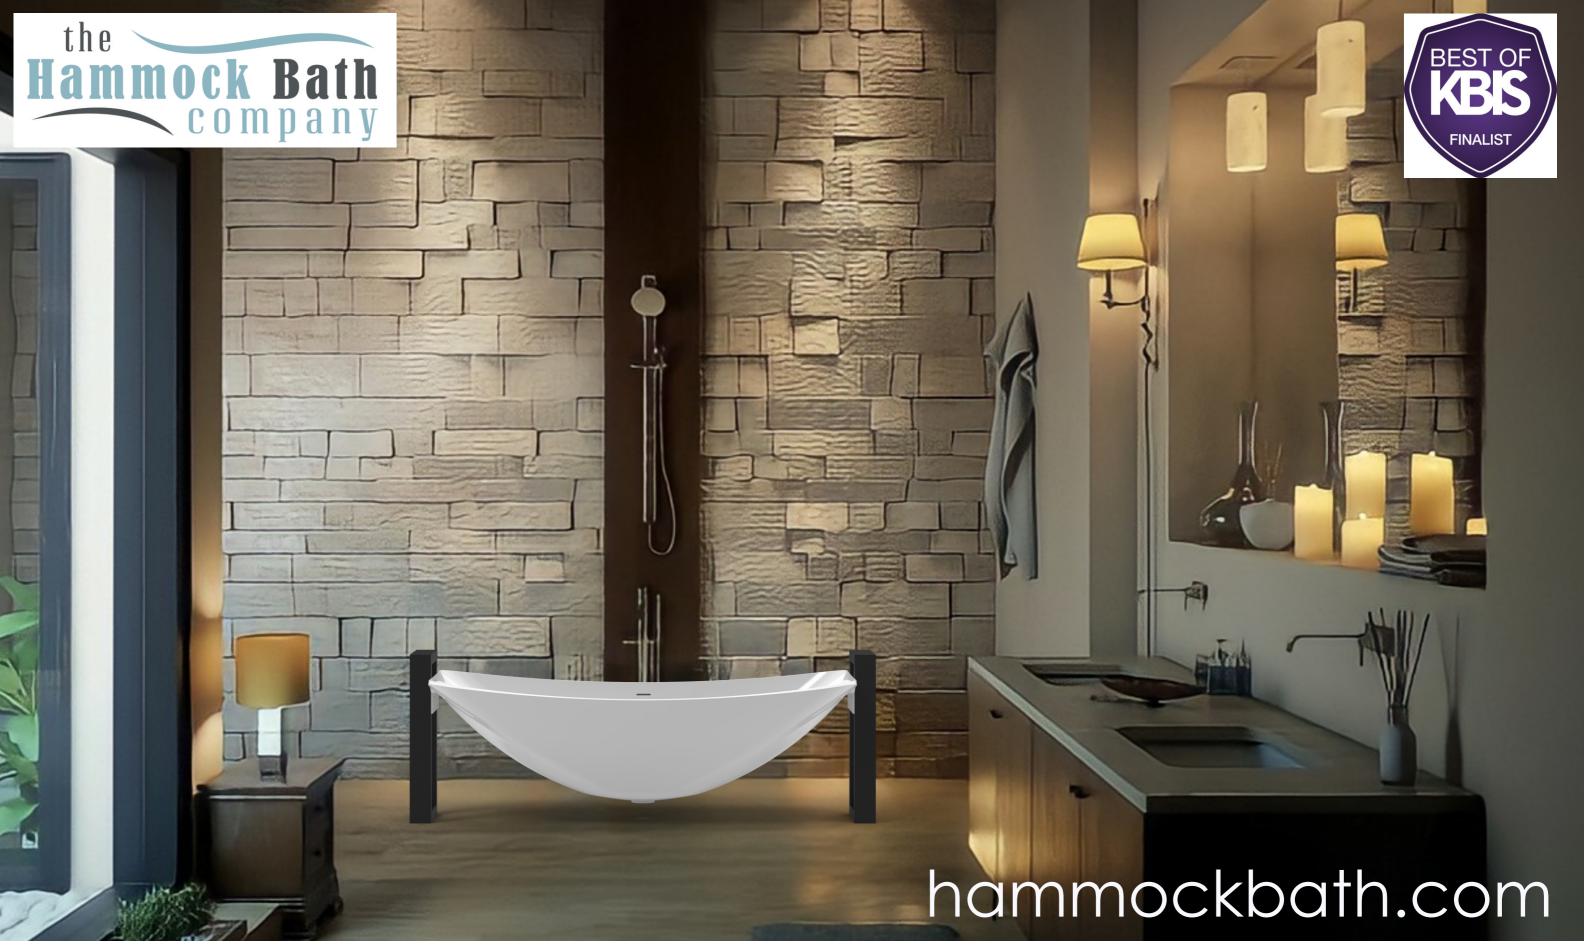

## HAVEN HAMMOCK BATH HBH2.0 & HBH1.8 suspended between 2 upright steel frames supplied

### MIRAGE HAMMOCK BATH HBM2.0 & HBM1.8 free standing with pedestal

OASIS HAMMOCK BATH HBO2.0 & HBO1.8 suspended between brick or concrete walls

HAMMOCK BASIN HB528 & HB660

HAMMOCK BATHS COME IN 2 SIZES 2 metres x 1 metre (78.75" x 39.4") 1.8 metres x 0.9 metres (70.86" x 34.4")