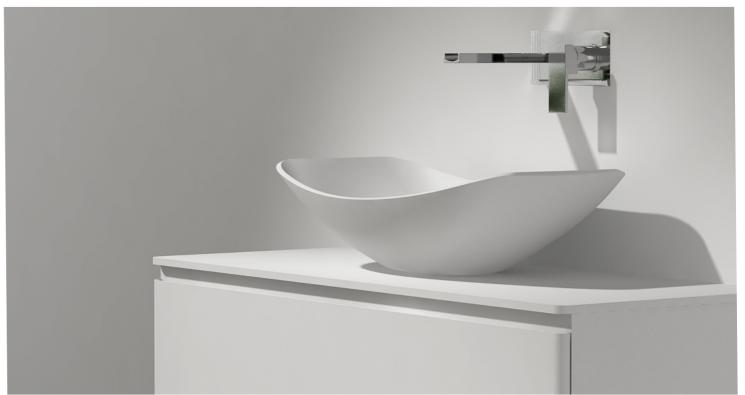

### MIRAGE HAMMOCK BATH HBM2.0 & HBM1.8 free standing with pedestal

OASIS HAMMOCK BATH HBO2.0 & HBO1.8 suspended between brick or concrete walls

HAMMOCK BASIN HB528 & HB660

HAMMOCK BATHS COME IN 2 SIZES 2 metres x 1 metre (78.75" x 39.4") 1.8 metres x 0.9 metres (70.86" x 34.4")

HAMMOCK BATHS
COME IN 3 MODELS
MIRAGE

**HAVEN** 

**OASIS** 

HAMMOCK BASIN COME IN 2 SIZES HB528 & HB660

\_\_\_\_ 660mm or 26" 528mm or 20.78"

400mm or 15.7" 320mm or 12.6"

180mm or 7" 145mm or 15.7"

400mm or 15.7" 320mm or 12.6"