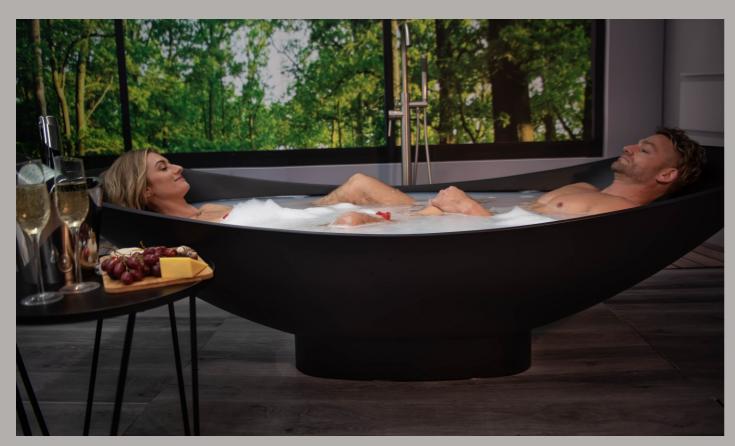

# OASIS

made form exquisite solid surface material, the look feel and touch of luxury and quality



"simply stunning elegance, beauty and comfort"





#### MIRAGE

"infinitely alluring & practical"



THE MIRAGE HAMMOCK BATH
Free standing model with a pedistal base
The Mirage Hammock Bath is for those who
wants something unique and practical.
The Hammock Bath lines are more than
aesthetically beautiful but incredibly comfortable.
It is easy to clean and get in and out of.
The flat base makes bathing kids effortless.

hammockbath.com







"makes your bathroom awow factor"



hammockbath.com

# bath time



us time

#### me time





fun time

## HAVEN HAMMOCK BATH HBH2.0 & HBH1.8 suspended between 2 upright steel frames supplied

### MIRAGE HAMMOCK BATH HBM2.0 & HBM1.8 free standing with pedestal









OASIS HAMMOCK BATH HBO2.0 & HBO1.8 suspended between brick or concrete walls

HAMMOCK BASIN HB528 & HB660

HAMMOCK BATHS COME IN 2 SIZES 2 metres x 1 metre (78.75" x 39.4") 1.8 metres x 0.9 metres (70.86" x 34.4")



HAMMOCK BATHS
COME IN 3 MODELS
MIRAGE

**HAVEN** 

**OASIS** 

HAMMOCK BASIN COME IN 2 SIZES HB528 & HB660

\_\_\_\_ 660mm or 26" 528mm or 20.78"

400mm or 15.7" 320mm or 12.6"



180mm or 7" 145mm or 15.7"





400mm or 15.7" 320mm or 12.6"

HAMMOCK BATHS
COME IN 4 COLOURS
EBONY
DOVE
ALABASTER

**FLOWER** 







The Hammock Bath is a registerd deisgn

# hammockbath.com

Ham