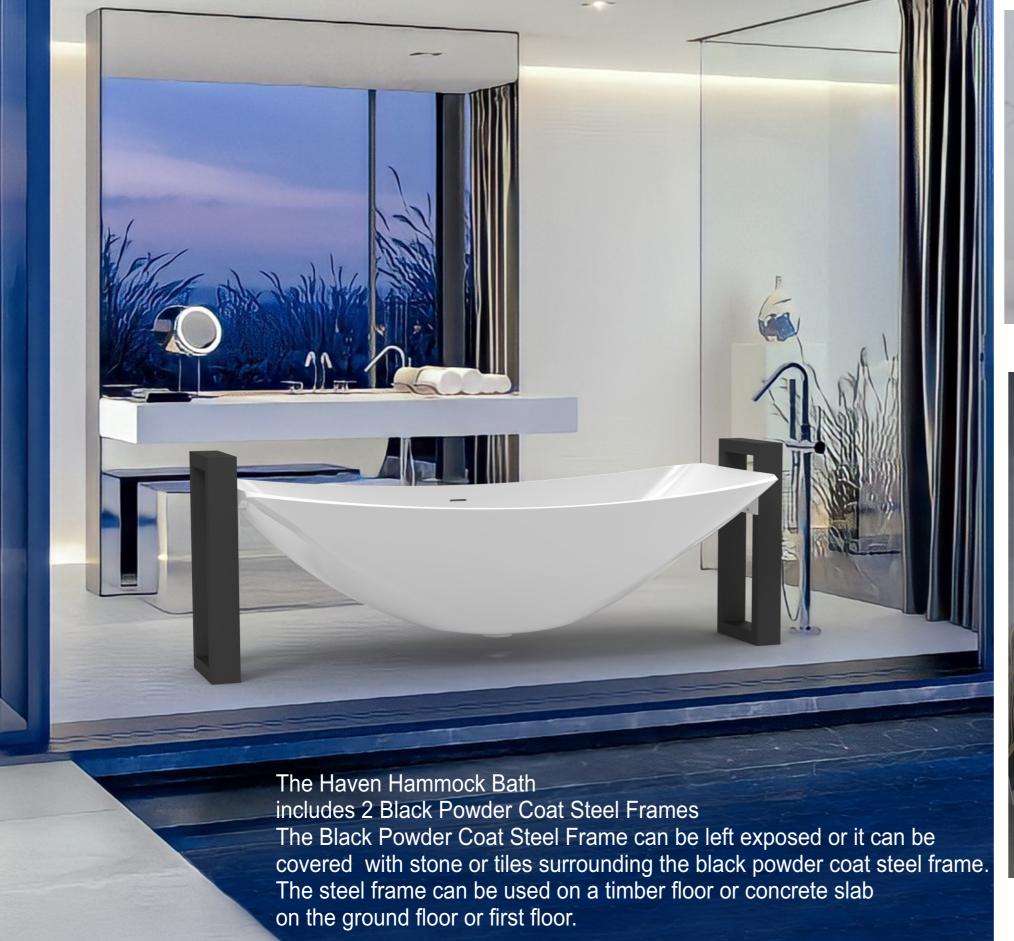

## HAVEN HAMMOCK BATH HBH2.0 & HBH1.8 suspended between 2 upright steel frames supplied