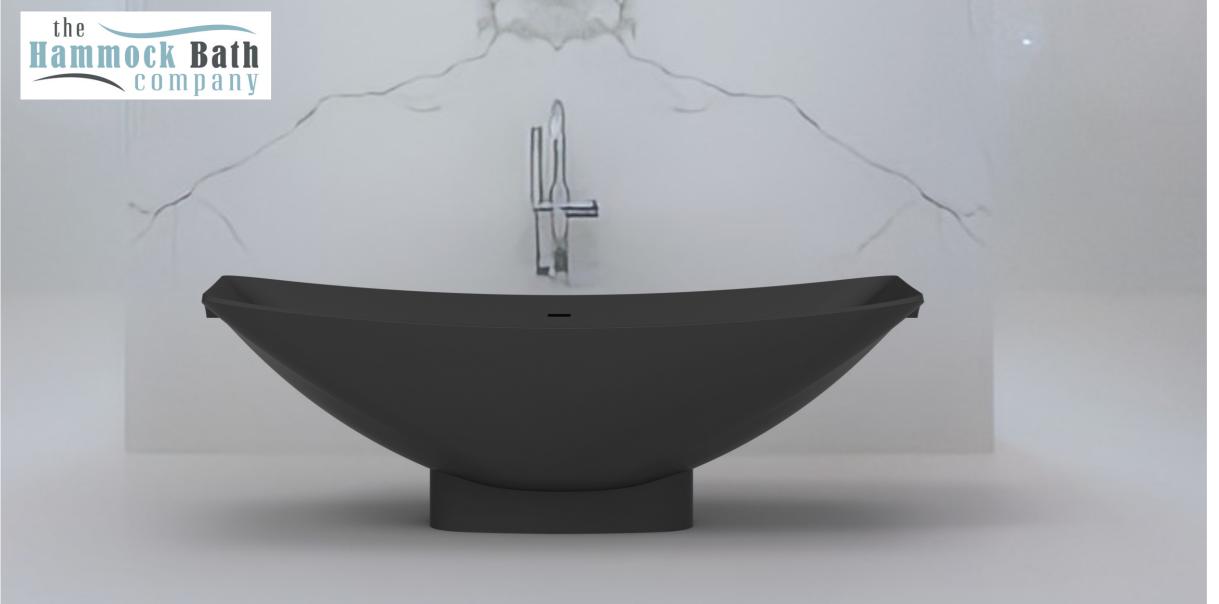

HAMMOCK BATHS
COME IN 4 COLOURS
EBONY
DOVE
ALABASTER

**FLOWER** 

The Hammock Bath is a registerd deisgn