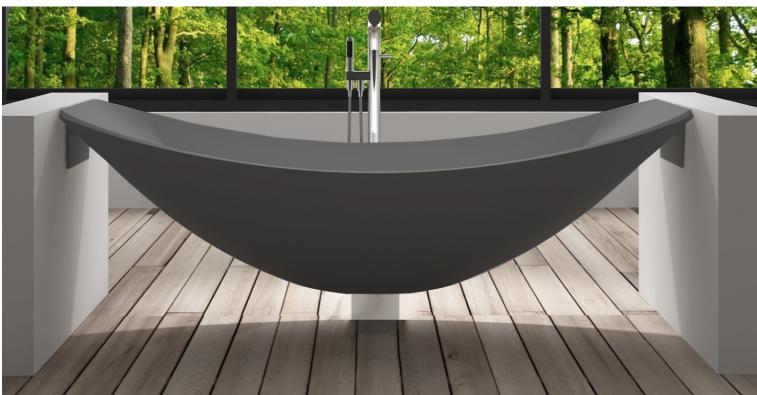

### MIRAGE HAMMOCK BATH HBM2.0 & HBM1.8 free standing with pedestal

OASIS HAMMOCK BATH HBO2.0 & HBO1.8 suspended between brick or concrete walls

HAMMOCK BASIN HB528 & HB660

HAMMOCK BATHS COME IN 2 SIZES 2 metres x 1 metre (78.75" x 39.4") 1.8 metres x 0.9 metres (70.86" x 34.4")