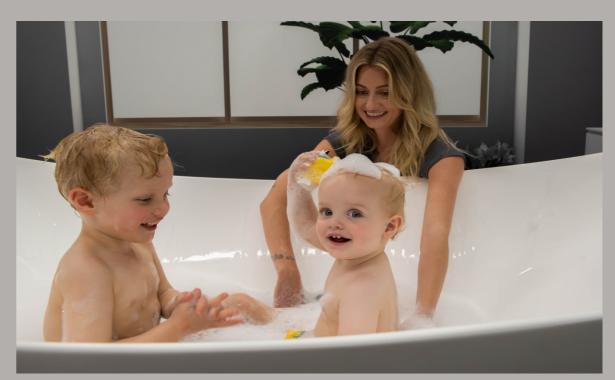

#### MIRAGE

"infinitely alluring & practical"

THE MIRAGE HAMMOCK BATH
Free standing model with a pedistal base
The Mirage Hammock Bath is for those who
wants something unique and practical.
The Hammock Bath lines are more than
aesthetically beautiful but incredibly comfortable.
It is easy to clean and get in and out of.
The flat base makes bathing kids effortless.

# bath time

us time

#### me time

fun time