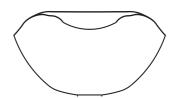

### MIRAGE HAMMOCK BATH HBM2.0 & HBM1.8 free standing with pedestal

OASIS HAMMOCK BATH HBO2.0 & HBO1.8 suspended between brick or concrete walls

HAMMOCK BASIN HB528 & HB660

HAMMOCK BATHS COME IN 2 SIZES 2 metres x 1 metre (78.75" x 39.4") 1.8 metres x 0.9 metres (70.86" x 34.4")

HAMMOCK BATHS
COME IN 3 MODELS
MIRAGE

**HAVEN** 

**OASIS** 

HAMMOCK BASIN COME IN 2 SIZES HB528 & HB660

\_\_\_\_ 660mm or 26" 528mm or 20.78"

400mm or 15.7" 320mm or 12.6"

180mm or 7" 145mm or 15.7"

400mm or 15.7" 320mm or 12.6"