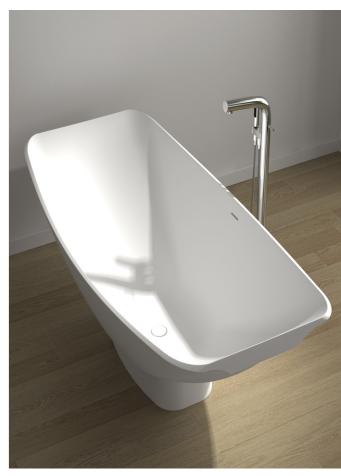

#### MIRAGE

"infinitely alluring & practical"

THE MIRAGE HAMMOCK BATH
Free standing model with a pedistal base
The Mirage Hammock Bath is for those who
wants something unique and practical.
The Hammock Bath lines are more than
aesthetically beautiful but incredibly comfortable.
It is easy to clean and get in and out of.
The flat base makes bathing kids effortless.