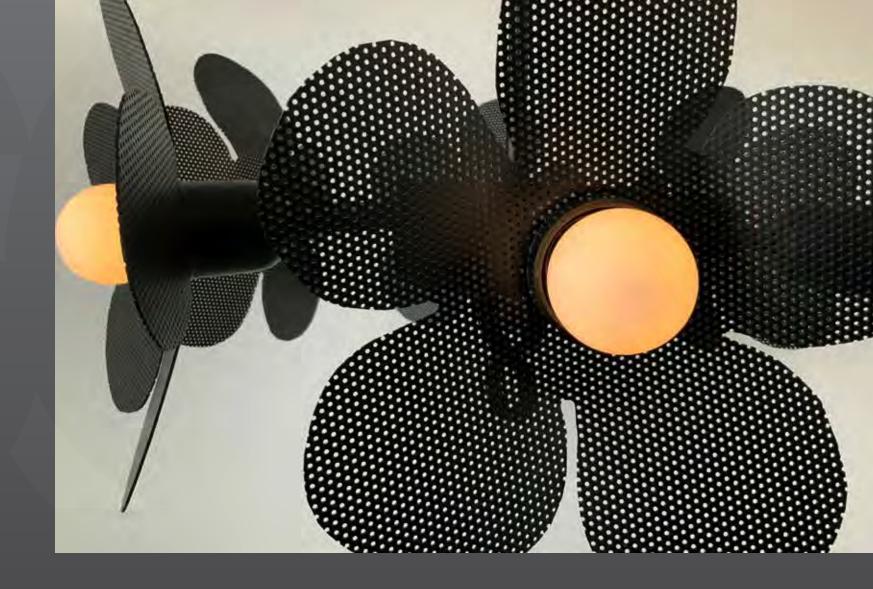

**OPAL LED STRIP IP65** 

ARCHITECT
Clare Cousins Architects

PHOTOGRAPHY
Sharyn Cairns Photography

BLOOM AND LEAF PENDANT SERIES