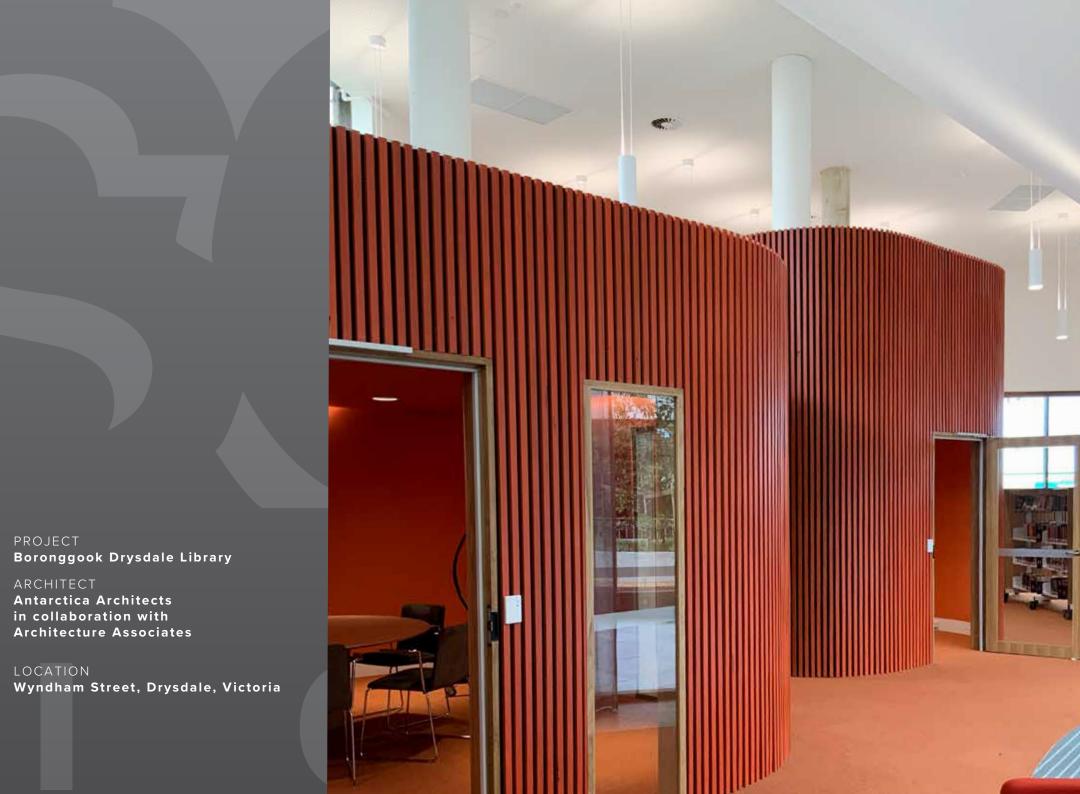

## **Commercial Project**

PROJECT
Boronggook Drysdale Library

ARCHITECT

Antarctica Architects in collaboration with Architecture Associates

LOCATION

TUBBY UP/DOWN PENDANT 111 COB-PRO

**NEON STRIP** 

PROJECT

Boronggook Drysdale Library

#### ARCHITECT

Antarctica Architects in collaboration with Architecture Associates