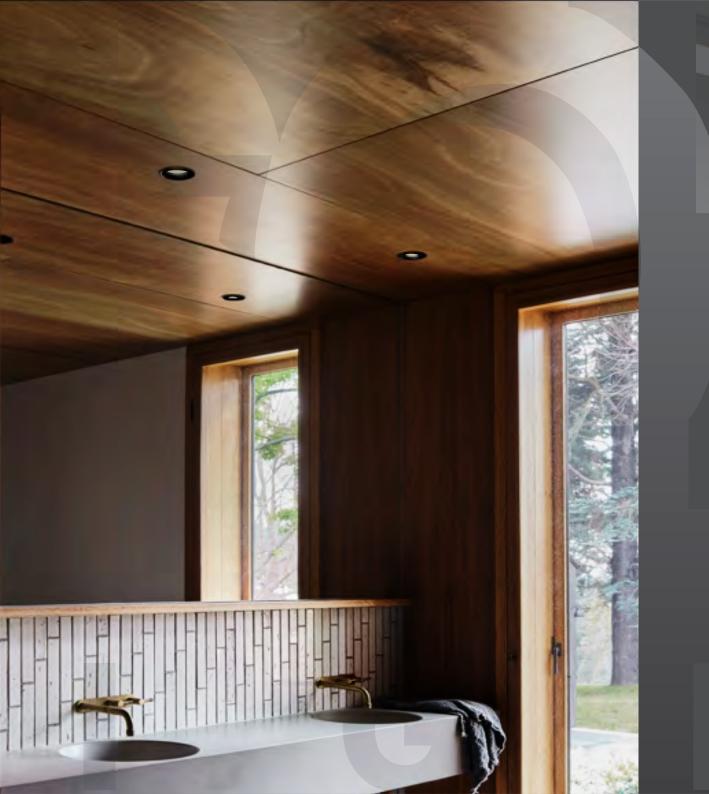

We offer a range of serviceable LED solutions across our range.
We can provide a comprehensive and seamless lighting solution for each project.

The TullySpot: an elegant and discrete focus for a premium architectural project

ARCHITECT
Clare Cousins Architects

PHOTOGRAPHY

Sharyn Cairns Photography

**TULLYSPOT GU10** 

ARCHITECT

Clare Cousins Architects

PHOTOGRAPHY

Sharyn Cairns Photography

For many years the Masson Tullyspot has been the original Architect's go to spotlight of choice.

The range has expanded enormously over the past few years.

Discrete, compact and with many options available.

avaiabile in Dali or Casambi control system options.

Made to order in our Melbourne factory to standard specifications,

or custom made to suit your proect requirements utilising the latest COB LED technology,