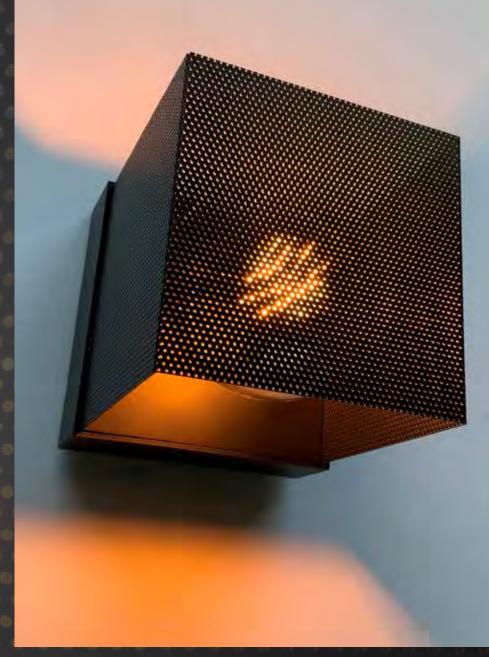

## BEAMA SURFACE EYE GU10

ARCHITECT
Project 12

PHOTOGRAPHY **Derek Swalwell** 

**BOXO MESH WALL LIGHTS** 