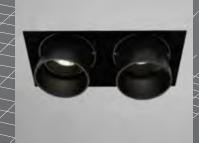

#### DOWNLIGHTS

Minimal Gang B 9W

Mini Trak

Beama Surface Eye Adj

Beama Maxi 111 COB PRO

Mondo GU10 Trimless Snoot /

Minimal B 9W

Minimal SR COB