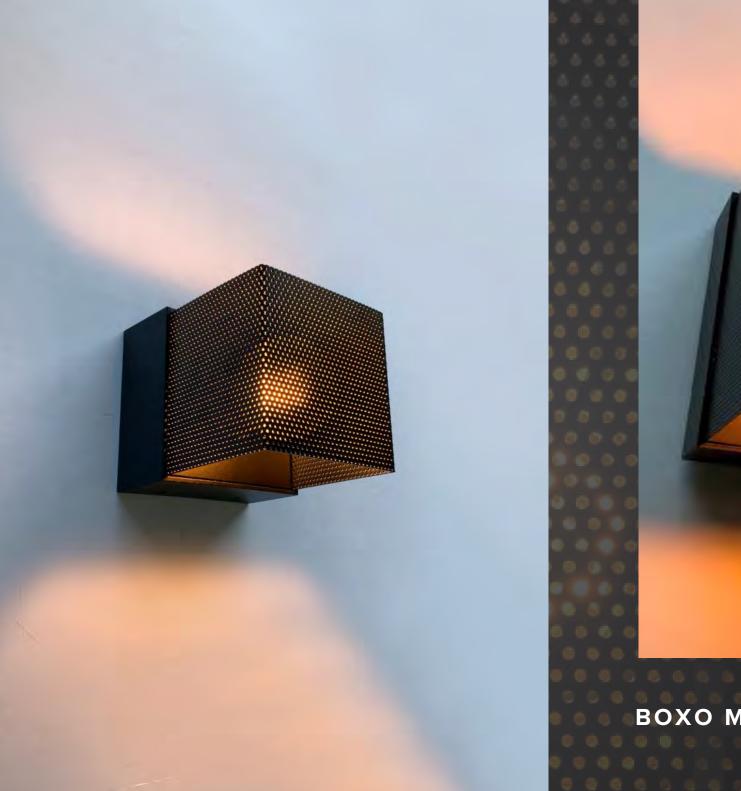

## BEAMA SURFACE EYE GU10

ARCHITECT
Project 12

PHOTOGRAPHY **Derek Swalwell** 

**BOXO MESH WALL LIGHTS** 