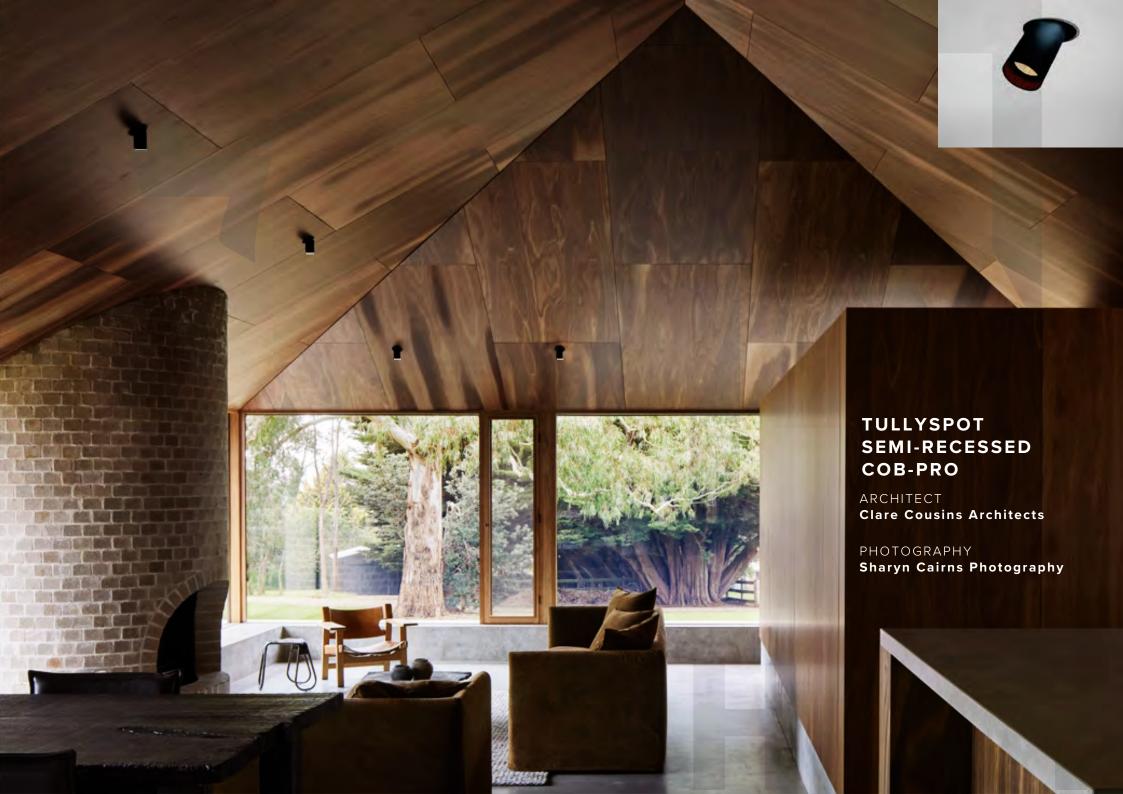

We offer a range of serviceable LED solutions across our range.
We can provide a comprehensive and seamless lighting solution for each project.

The TullySpot: an elegant and discrete focus for a premium architectural project

ARCHITECT
Clare Cousins Architects

PHOTOGRAPHY

Sharyn Cairns Photography

**TULLYSPOT GU10** 

ARCHITECT

Clare Cousins Architects

PHOTOGRAPHY

Sharyn Cairns Photography

For many years the Masson Tullyspot has been the original Architect's go to spotlight of choice.

The range has expanded enormously over the past few years.

Discrete, compact and with many options available.

avaiabile in Dali or Casambi control system options.

Made to order in our Melbourne factory to standard specifications,

or custom made to suit your proect requirements utilising the latest COB LED technology,