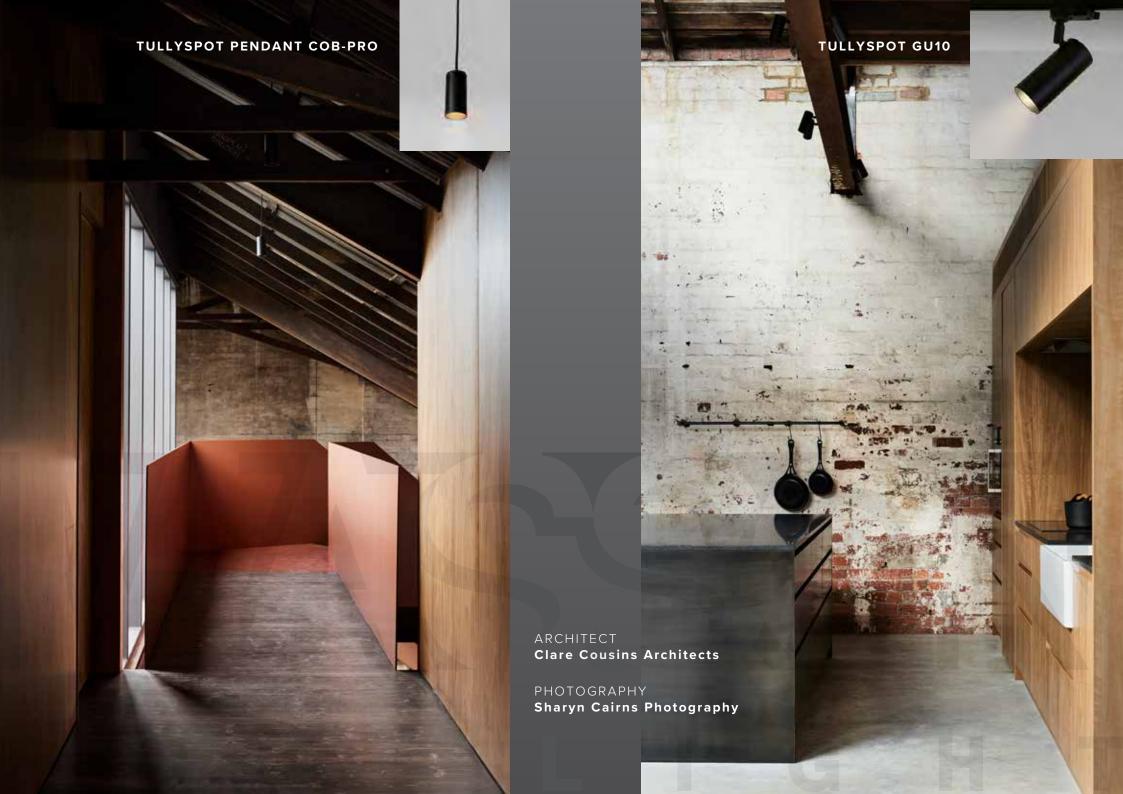

ARCHITECT
Clare Cousins Architects

PHOTOGRAPHY

Sharyn Cairns Photography

**TULLYSPOT GU10** 

ARCHITECT

Clare Cousins Architects

PHOTOGRAPHY

Sharyn Cairns Photography

For many years the Masson Tullyspot has been the original Architect's go to spotlight of choice.

The range has expanded enormously over the past few years.

Discrete, compact and with many options available.

avaiabile in Dali or Casambi control system options.

Made to order in our Melbourne factory to standard specifications,

or custom made to suit your proect requirements utilising the latest COB LED technology,