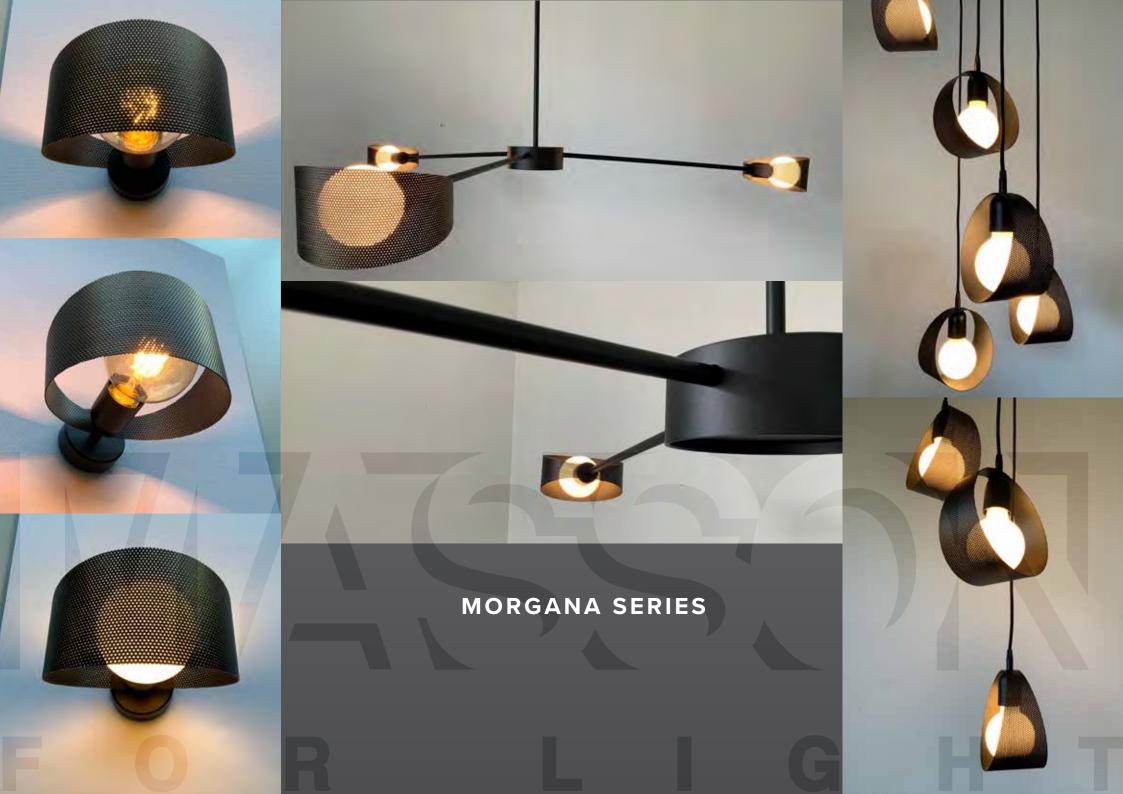

**OPAL LED STRIP IP65** 

ARCHITECT
Clare Cousins Architects

PHOTOGRAPHY
Sharyn Cairns Photography

BLOOM AND LEAF PENDANT SERIES