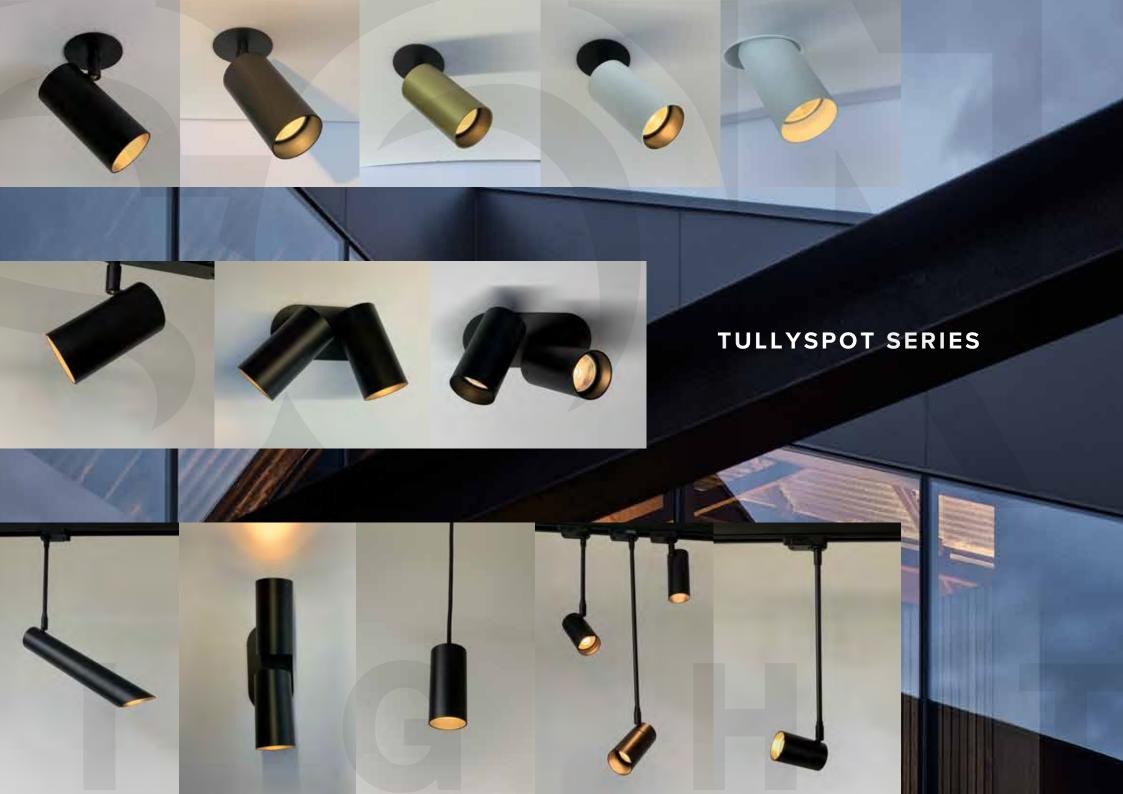

We offer a range of serviceable LED solutions across our range.
We can provide a comprehensive and seamless lighting solution for each project.

The TullySpot: an elegant and discrete focus for a premium architectural project

For many years the Masson Tullyspot has been the original Architect's go to spotlight of choice.

The range has expanded enormously over the past few years.

Discrete, compact and with many options available.

avaiabile in Dali or Casambi control system options.

Made to order in our Melbourne factory to standard specifications,

or custom made to suit your proect requirements utilising the latest COB LED technology,