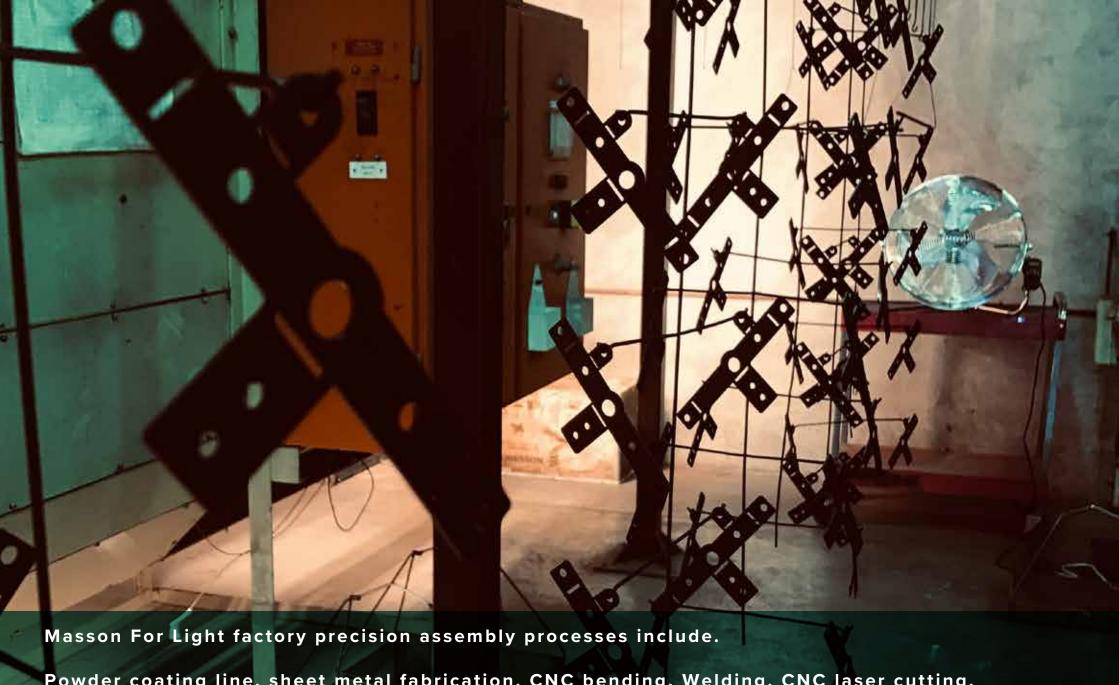

# BROADCAST PENDANT FULLY ADJUSTABLE DEEP BARN DOORS 40mm 40mm 177mm 120mm 83°

Powder coating line, sheet metal fabrication, CNC bending, Welding, CNC laser cutting, metal lathes, hydraulic press, design and manufacture service.