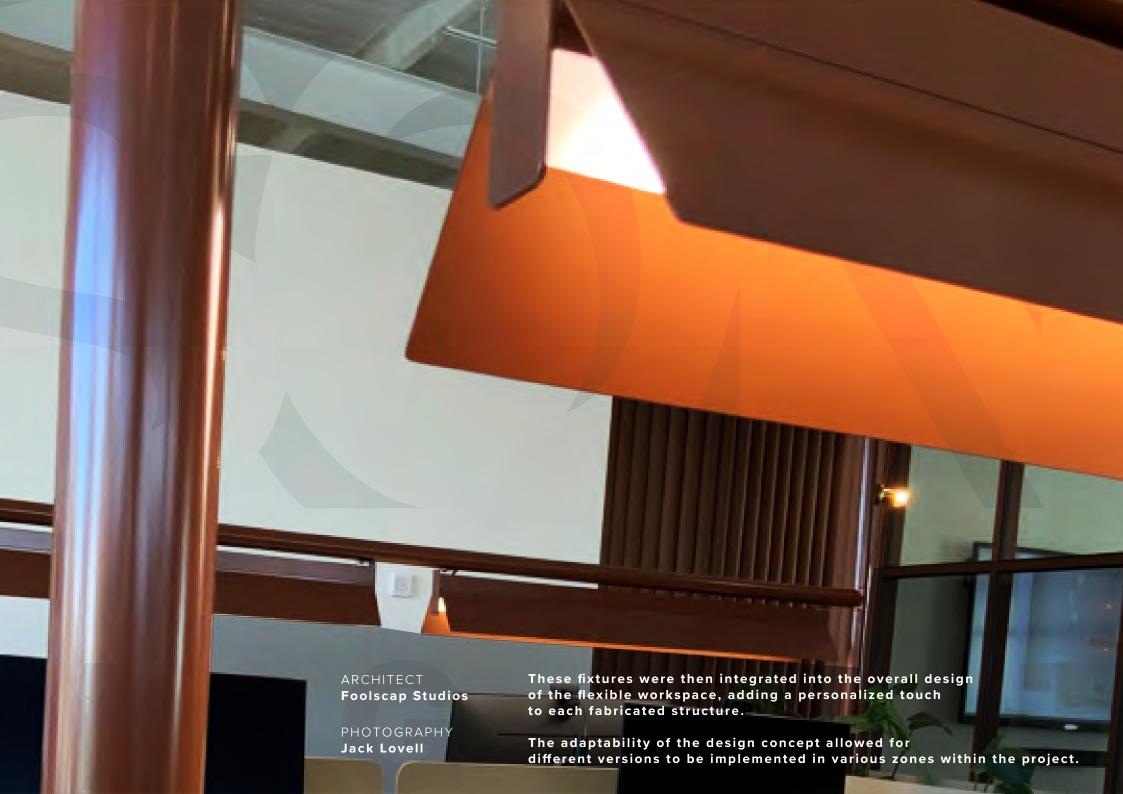

# BROADCAST PENDANT FULLY ADJUSTABLE DEEP BARN DOORS 40mm 40mm 177mm 120mm 83°

Powder coating line, sheet metal fabrication, CNC bending, Welding, CNC laser cutting, metal lathes, hydraulic press, design and manufacture service.