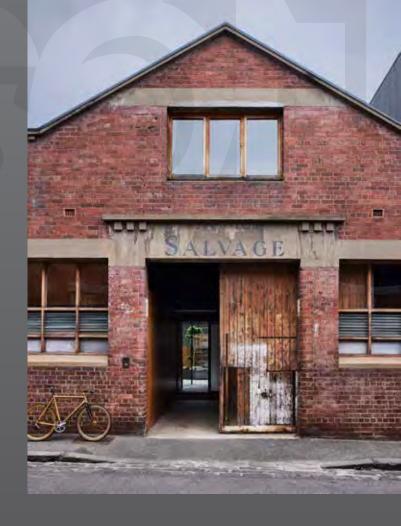

ARCHITECT
Clare Cousins Architects

PHOTOGRAPHY

Sharyn Cairns Photography

**TULLYSPOT GU10** 

ARCHITECT

Clare Cousins Architects

PHOTOGRAPHY

Sharyn Cairns Photography

For many years the Masson Tullyspot has been the original Architect's go to spotlight of choice.

The range has expanded enormously over the past few years.

Discrete, compact and with many options available.

avaiabile in Dali or Casambi control system options.

Made to order in our Melbourne factory to standard specifications,

or custom made to suit your proect requirements utilising the latest COB LED technology,