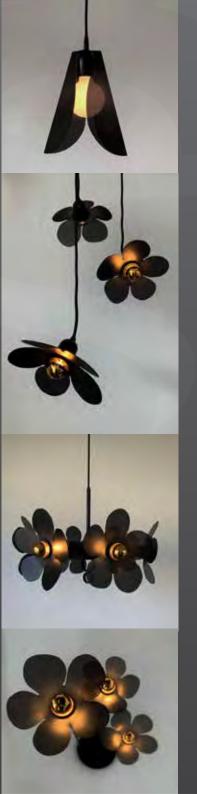

**OPAL LED STRIP IP65** 

ARCHITECT
Clare Cousins Architects

PHOTOGRAPHY
Sharyn Cairns Photography

BLOOM AND LEAF PENDANT SERIES