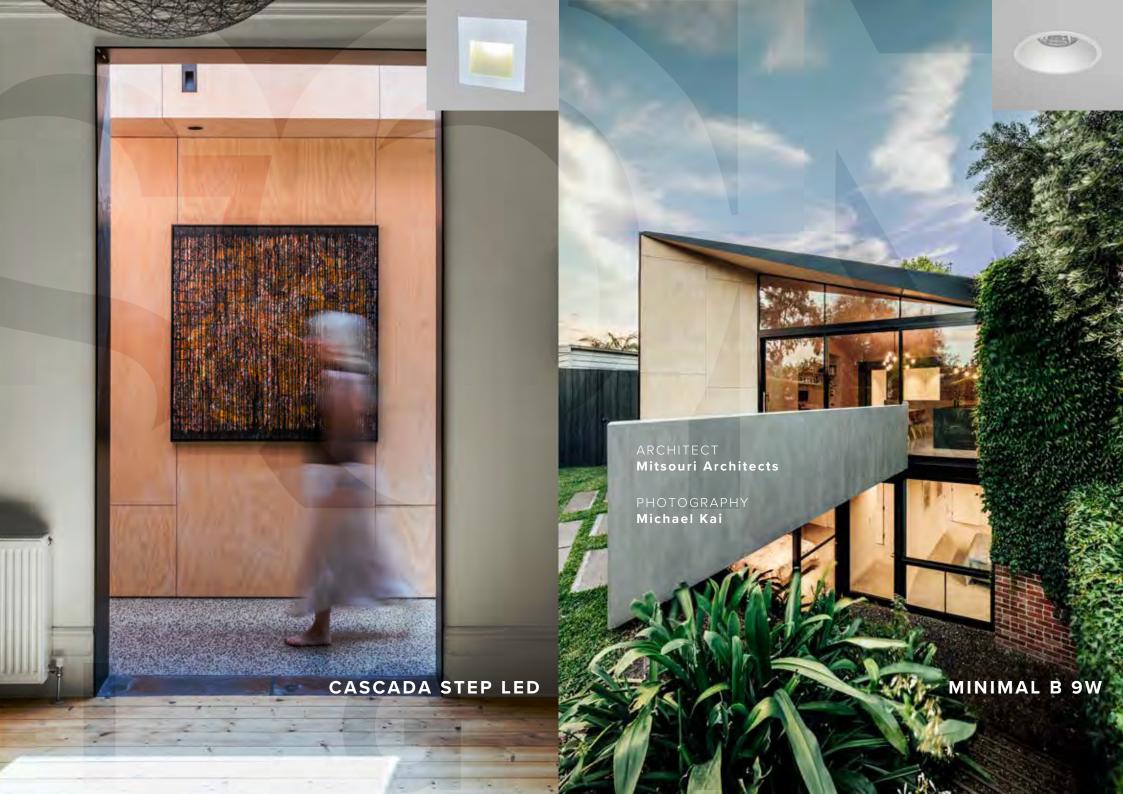

utions across our range.
We can provide a comprehensive and seamless lighting solution for each project.







The TullySpot: an elegant and discrete focus for a premium architectural project

ARCHITECT
Clare Cousins Architects

PHOTOGRAPHY

Sharyn Cairns Photography





**TULLYSPOT GU10** 

ARCHITECT

Clare Cousins Architects

PHOTOGRAPHY

Sharyn Cairns Photography

For many years the Masson Tullyspot has been the original Architect's go to spotlight of choice.

The range has expanded enormously over the past few years.

Discrete, compact and with many options available.

avaiabile in Dali or Casambi control system options.

Made to order in our Melbourne factory to standard specifications,

or custom made to suit your proect requirements utilising the latest COB LED technology,

























**OPAL LED STRIP IP65** 

ARCHITECT
Clare Cousins Architects

PHOTOGRAPHY
Sharyn Cairns Photography







BLOOM AND LEAF PENDANT SERIES

# **SPOTLIGHTS**



Gemini Profile Spot



Beama Trak Eye Adj GU10 Tullyspot R COB PRO





Gemini Hexo GU10



Mondo Blak Spot GU10



Mercury GU10



Gemini GU10



Indie Spot WW COB PRO



Indie Spot COB PRO



**Comet Spotlight GU10** 







### MINI ARCADE GU10 WALL

ARCHITECT Project 12

PHOTOGRAPHY

Derek Swalwell





BEAMA SURFACE EYE GU10

ARCHITECT **Project 12** 

PHOTOGRAPHY

Derek Swalwell





## BEAMA SURFACE EYE GU10

ARCHITECT
Project 12

PHOTOGRAPHY **Derek Swalwell** 







**BOXO MESH WALL LIGHTS** 

#### DOWNLIGHTS



Minimal Gang B 9W



Mini Trak



Beama Surface Eye Adj



Beama Maxi 111 COB PRO



Mondo GU10