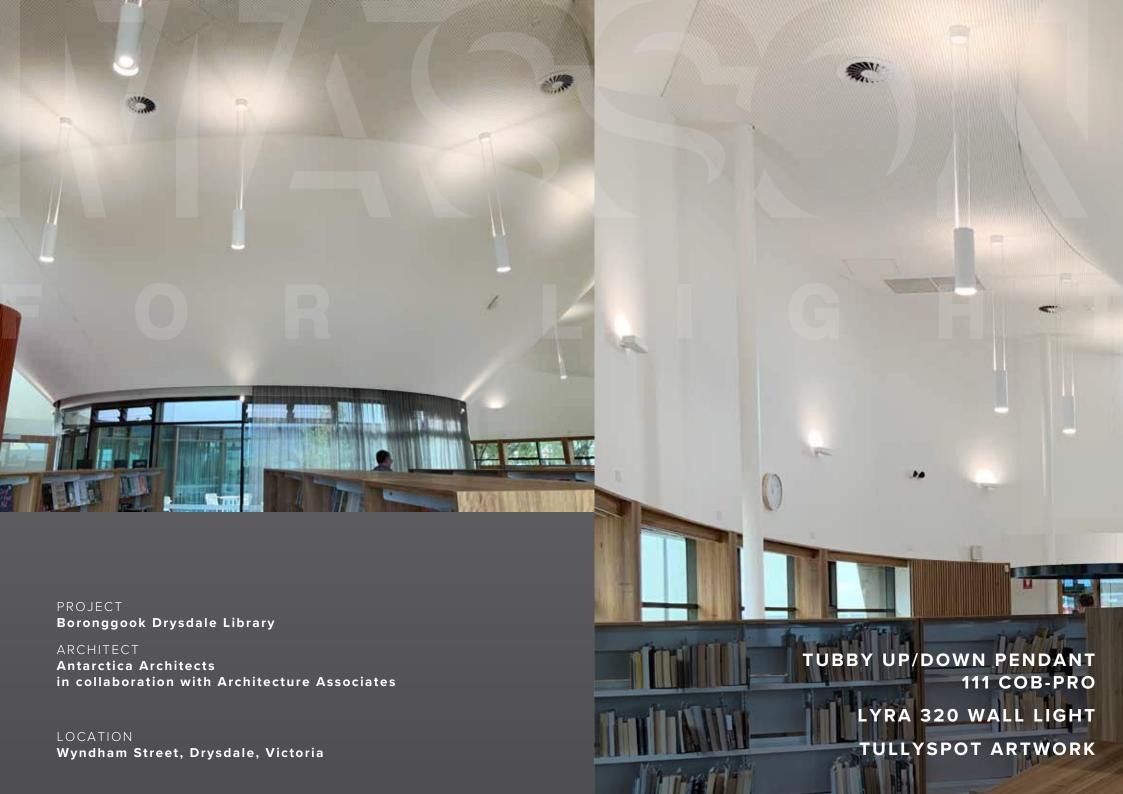

## **Commercial Project**

PROJECT
Boronggook Drysdale Library

ARCHITECT

Antarctica Architects in collaboration with Architecture Associates

LOCATION

TUBBY UP/DOWN PENDANT 111 COB-PRO

**NEON STRIP** 

PROJECT

Boronggook Drysdale Library

#### ARCHITECT

Antarctica Architects in collaboration with Architecture Associates