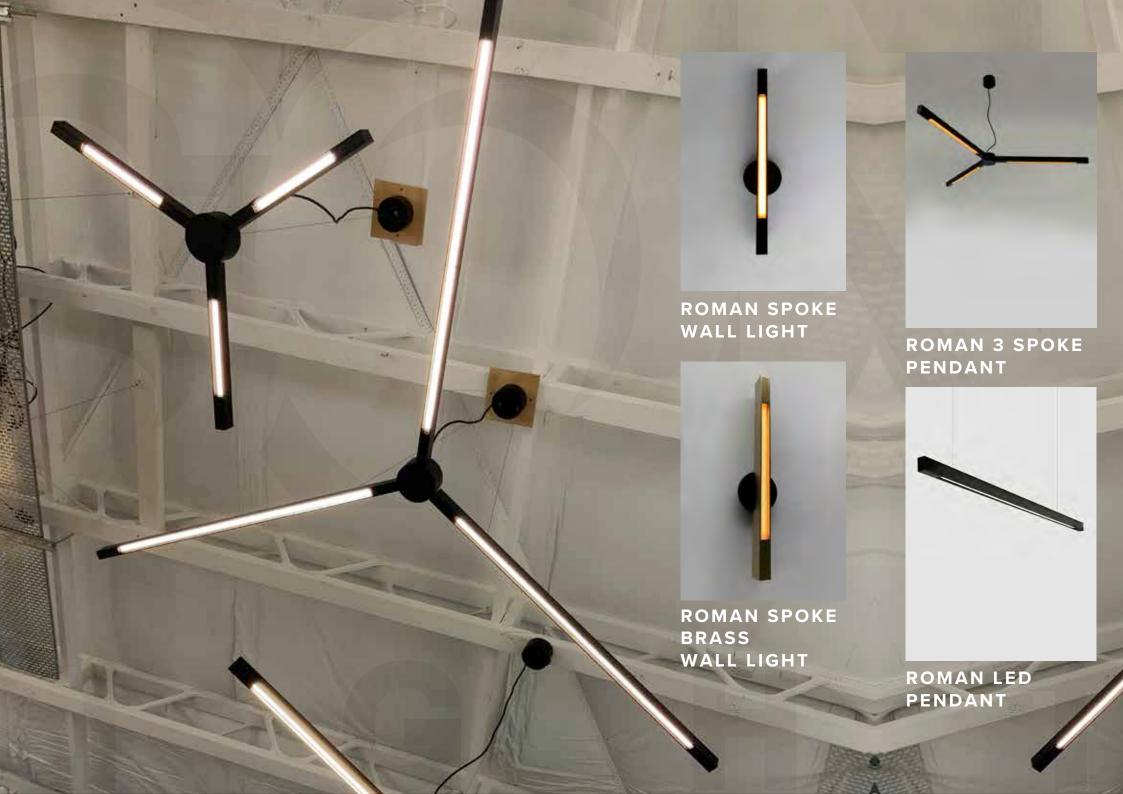

## **Commercial Project**

PROJECT
Boronggook Drysdale Library

ARCHITECT

Antarctica Architects in collaboration with Architecture Associates

LOCATION

TUBBY UP/DOWN PENDANT 111 COB-PRO

**NEON STRIP** 

PROJECT

### LOCATION

CUSTOM ROMAN SURFACE-MOUNTED

PROJECT
Boronggook Drysdale Library