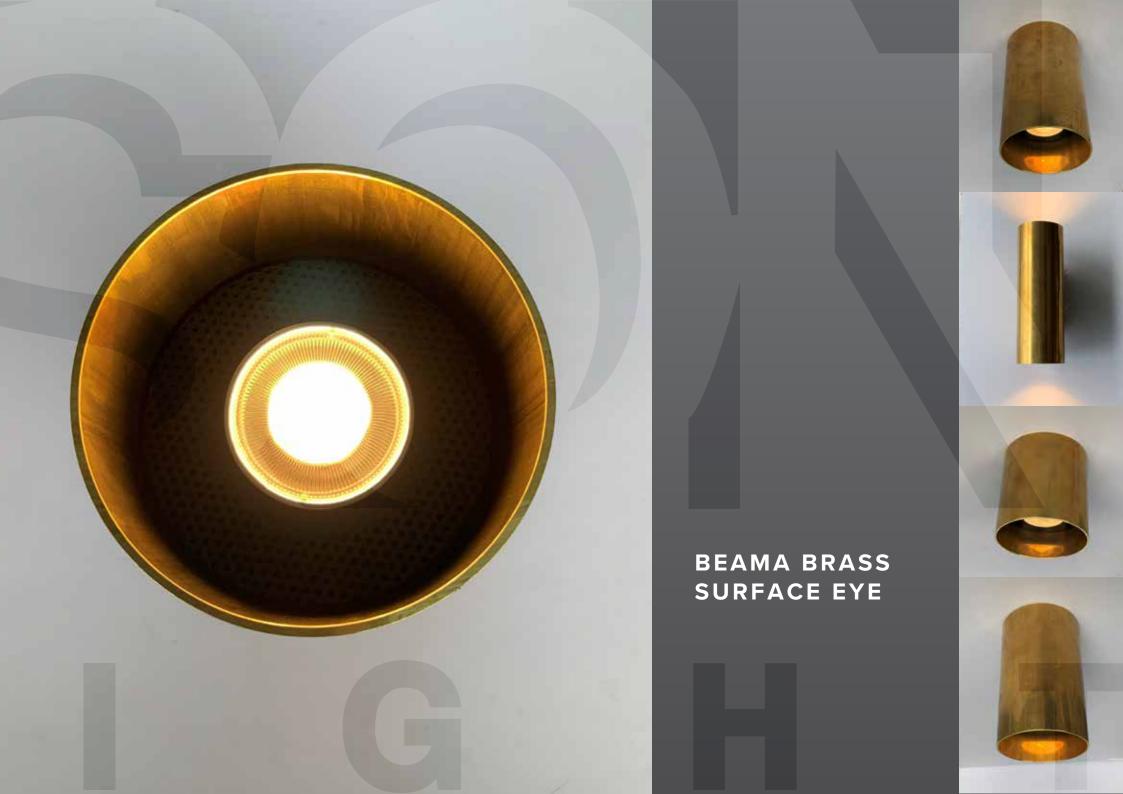

### MINI ARCADE GU10 WALL

ARCHITECT Project 12

PHOTOGRAPHY

Derek Swalwell

BEAMA SURFACE EYE GU10

ARCHITECT **Project 12** 

PHOTOGRAPHY

Derek Swalwell

## BEAMA SURFACE EYE GU10

ARCHITECT
Project 12

PHOTOGRAPHY **Derek Swalwell** 

**BOXO MESH WALL LIGHTS** 