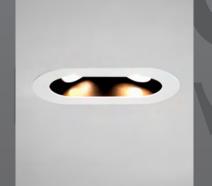

For many years the Masson Tullyspot has been the original Architect's go to spotlight of choice.

The range has expanded enormously over the past few years.

Discrete, compact and with many options available.

avaiabile in Dali or Casambi control system options.

Made to order in our Melbourne factory to standard specifications,

or custom made to suit your proect requirements utilising the latest COB LED technology,