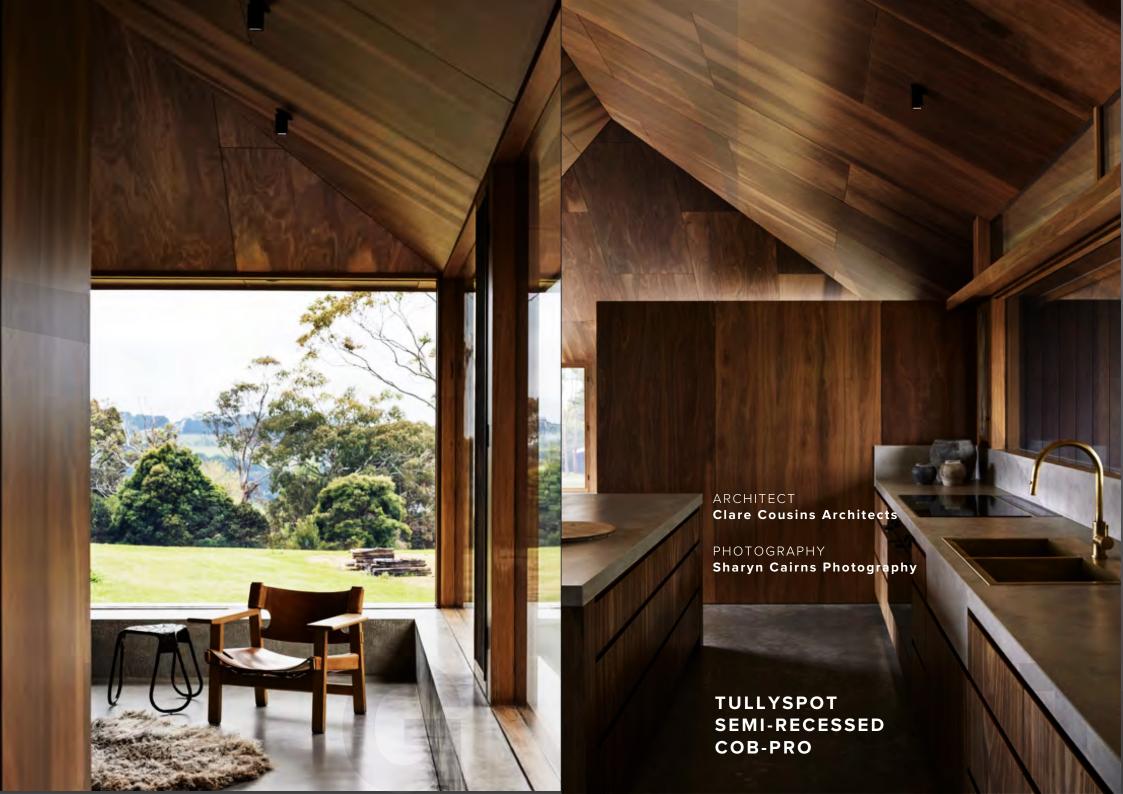

We offer a range of serviceable LED solutions across our range.
We can provide a comprehensive and seamless lighting solution for each project.

The TullySpot: an elegant and discrete focus for a premium architectural project

ARCHITECT
Clare Cousins Architects

PHOTOGRAPHY

Sharyn Cairns Photography

**TULLYSPOT GU10** 

ARCHITECT

Clare Cousins Architects

PHOTOGRAPHY

Sharyn Cairns Photography

For many years the Masson Tullyspot has been the original Architect's go to spotlight of choice.

The range has expanded enormously over the past few years.

Discrete, compact and with many options available.

avaiabile in Dali or Casambi control system options.

Made to order in our Melbourne factory to standard specifications,

or custom made to suit your proect requirements utilising the latest COB LED technology,