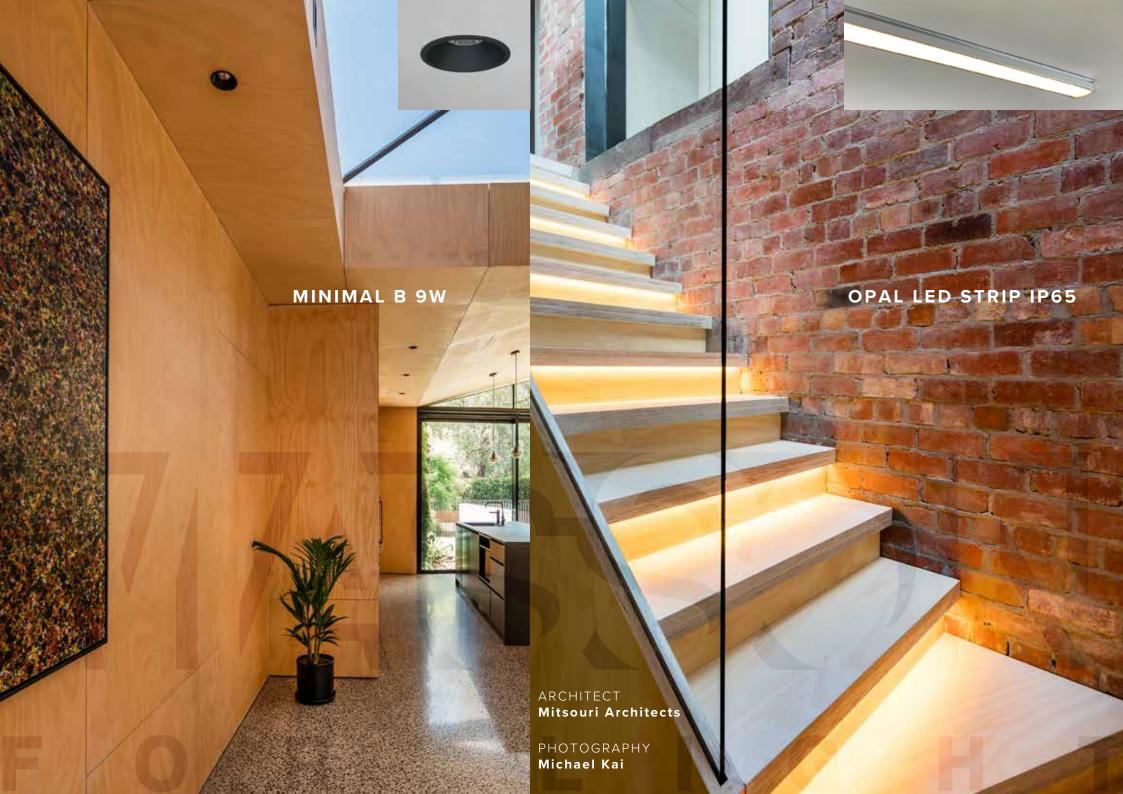

**OPAL LED STRIP IP65** 

ARCHITECT
Clare Cousins Architects

PHOTOGRAPHY
Sharyn Cairns Photography

BLOOM AND LEAF PENDANT SERIES