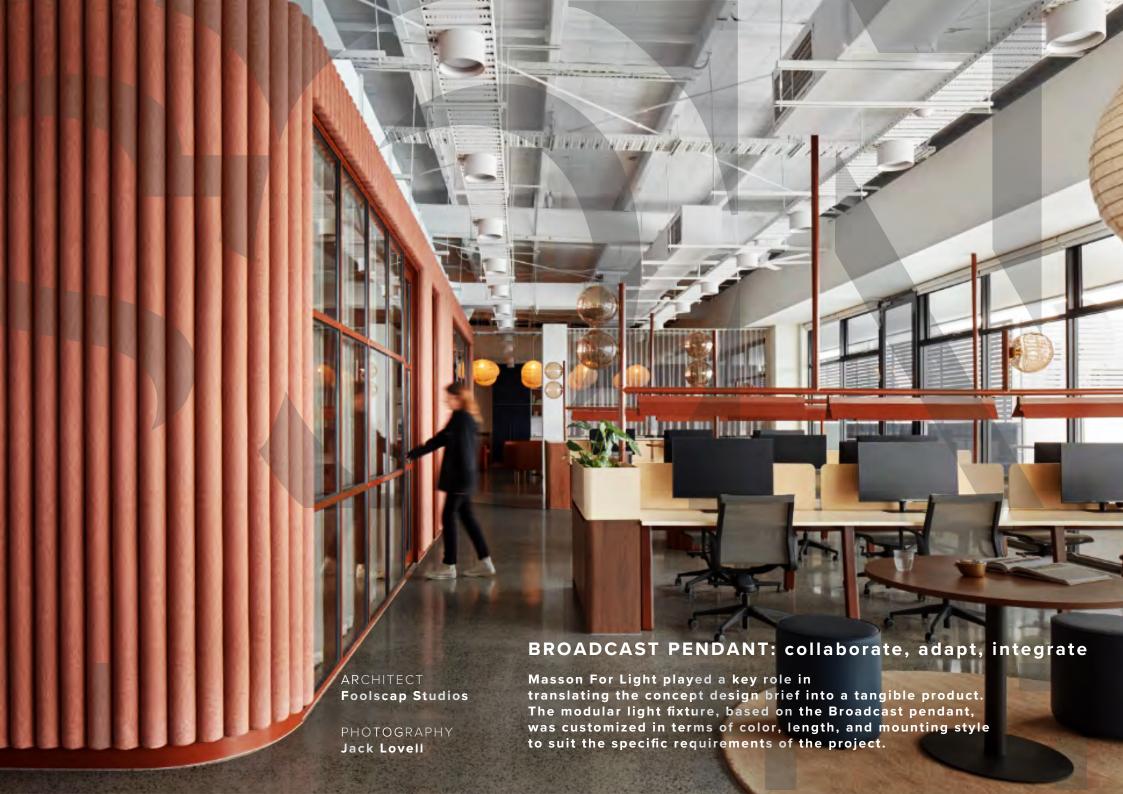

# BROADCAST PENDANT FULLY ADJUSTABLE DEEP BARN DOORS 40mm 40mm 177mm 120mm 83°

Powder coating line, sheet metal fabrication, CNC bending, Welding, CNC laser cutting, metal lathes, hydraulic press, design and manufacture service.