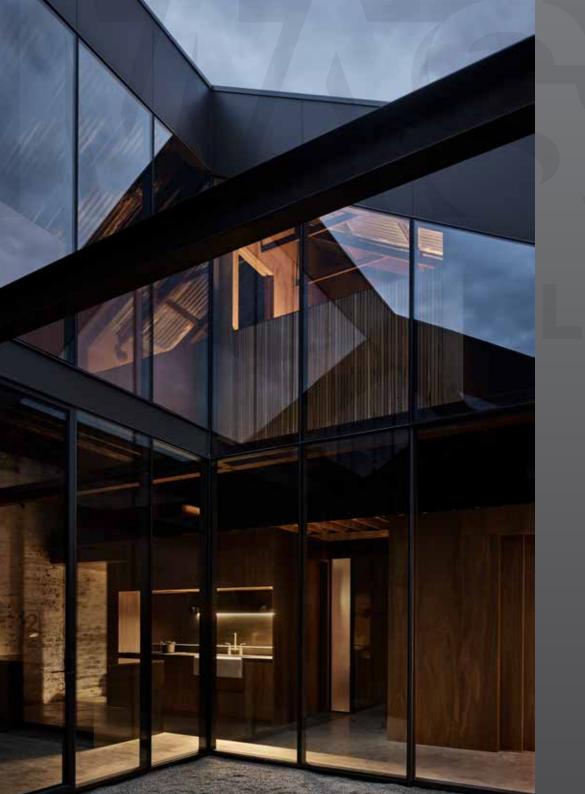

ARCHITECT
Clare Cousins Architects

PHOTOGRAPHY

Sharyn Cairns Photography

**TULLYSPOT GU10** 

ARCHITECT

Clare Cousins Architects

PHOTOGRAPHY

Sharyn Cairns Photography

For many years the Masson Tullyspot has been the original Architect's go to spotlight of choice.

The range has expanded enormously over the past few years.

Discrete, compact and with many options available.

avaiabile in Dali or Casambi control system options.

Made to order in our Melbourne factory to standard specifications,

or custom made to suit your proect requirements utilising the latest COB LED technology,