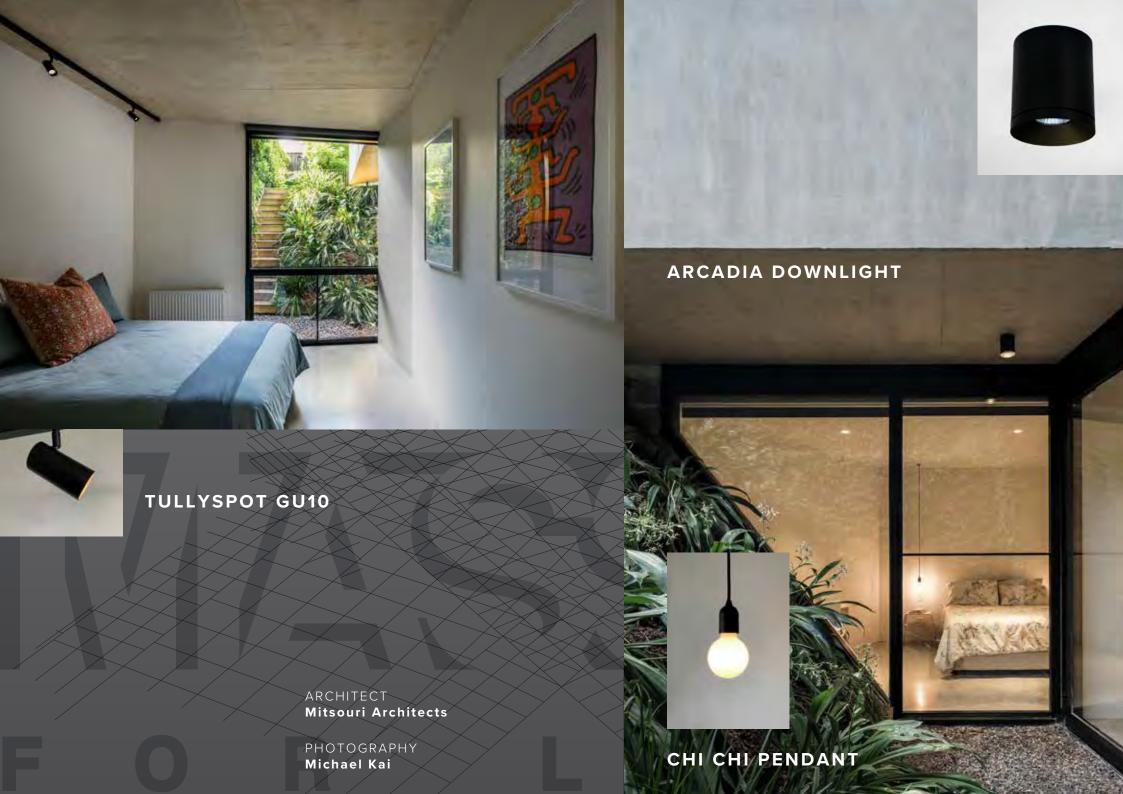

We offer a range of serviceable LED solutions across our range.
We can provide a comprehensive and seamless lighting solution for each project.

The TullySpot: an elegant and discrete focus for a premium architectural project

For many years the Masson Tullyspot has been the original Architect's go to spotlight of choice.

The range has expanded enormously over the past few years.

Discrete, compact and with many options available.

avaiabile in Dali or Casambi control system options.

Made to order in our Melbourne factory to standard specifications,

or custom made to suit your proect requirements utilising the latest COB LED technology,