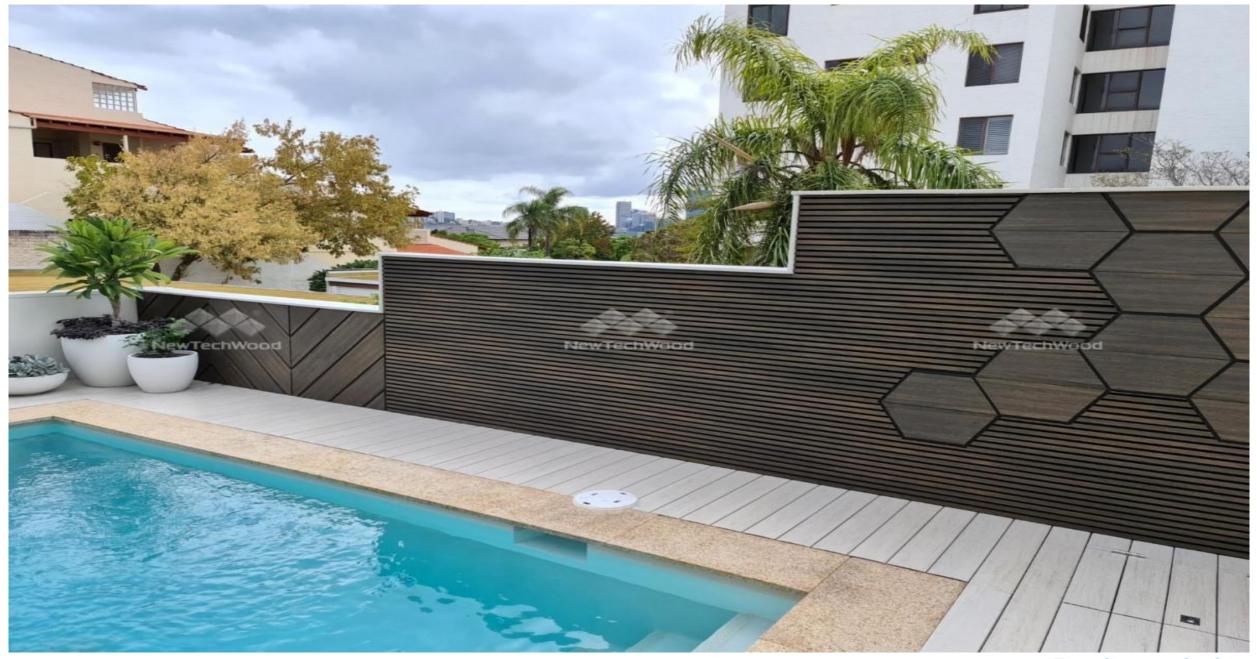

NewTechWood Terrace Range- Antique colour

NewTechWood Castellation Cladding- IPE, Aged Wood & Silver Ash

NewTechWood Castellation Cladding – Aged Wood