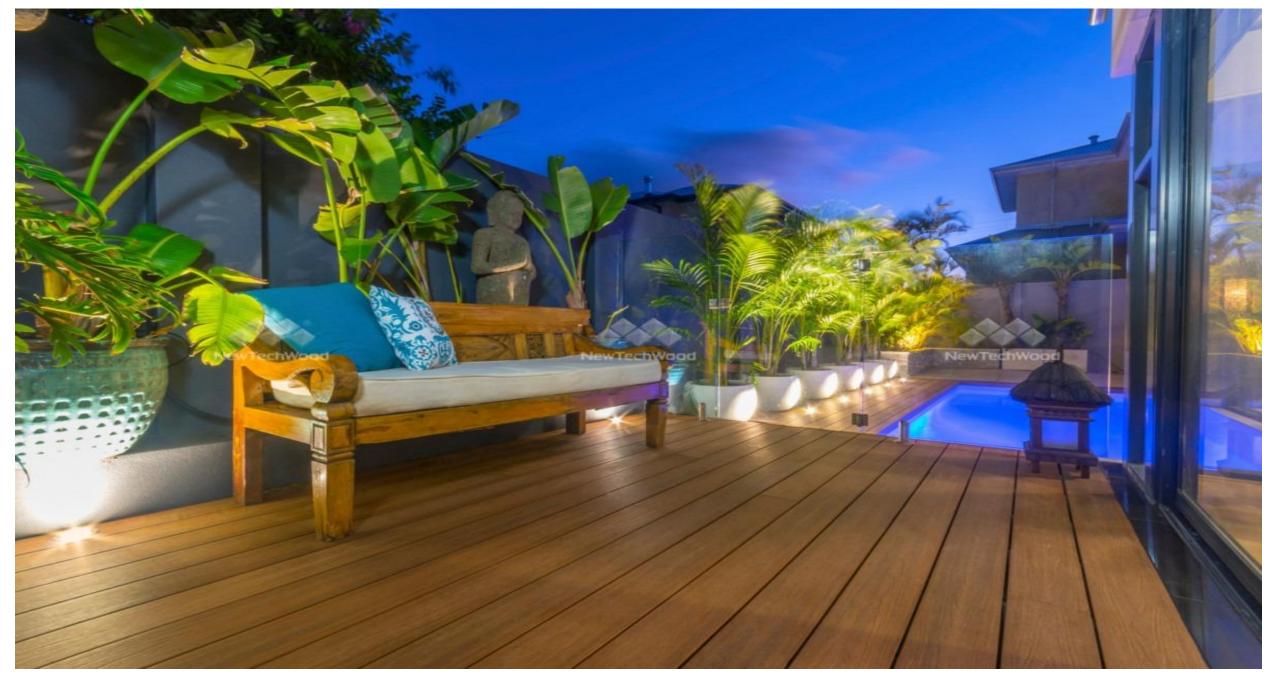

### **TIMBER & DECKING**

NewTechWood Coastal Range- Beech Colour

NewTechWood Coastal Range- Aged Wood

NewTechWood Terrace Range- Blackbutt Colour

NewTechWood Terrace Range- Walnut Colour

NewTechWood Terrace Range- Teak colour