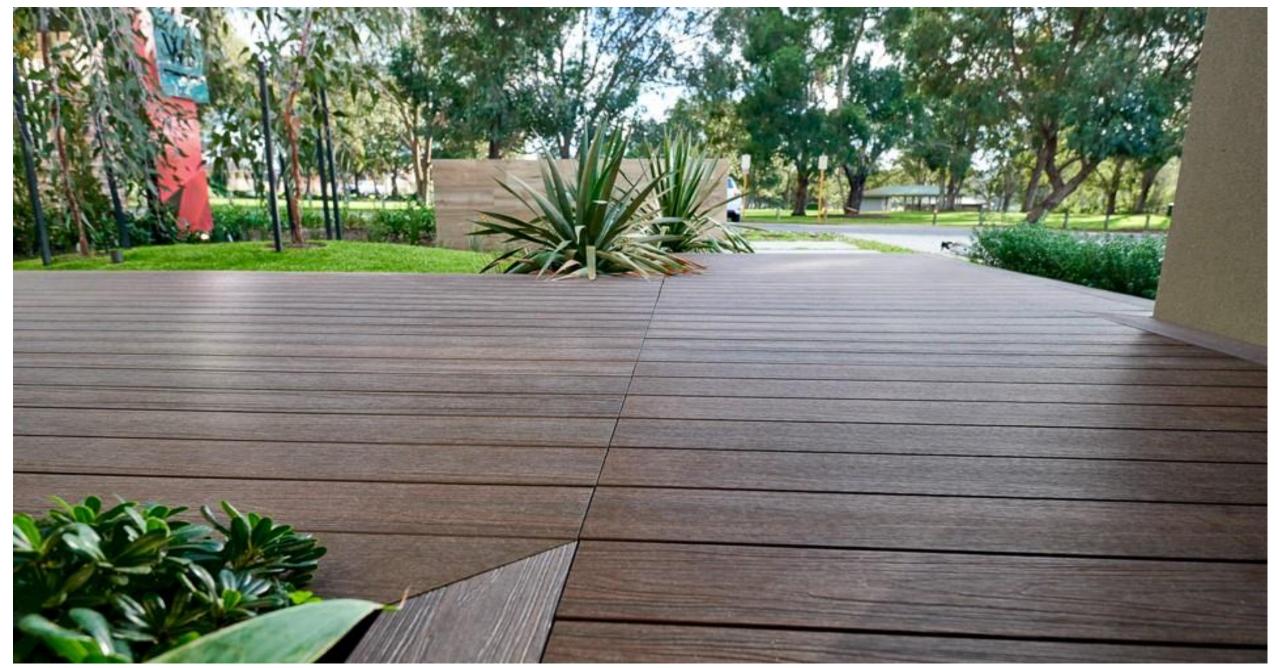

NewTechWood Terrace Range- Antique colour

NewTechWood Castellation Cladding- IPE, Aged Wood & Silver Ash

NewTechWood Castellation Cladding – Aged Wood