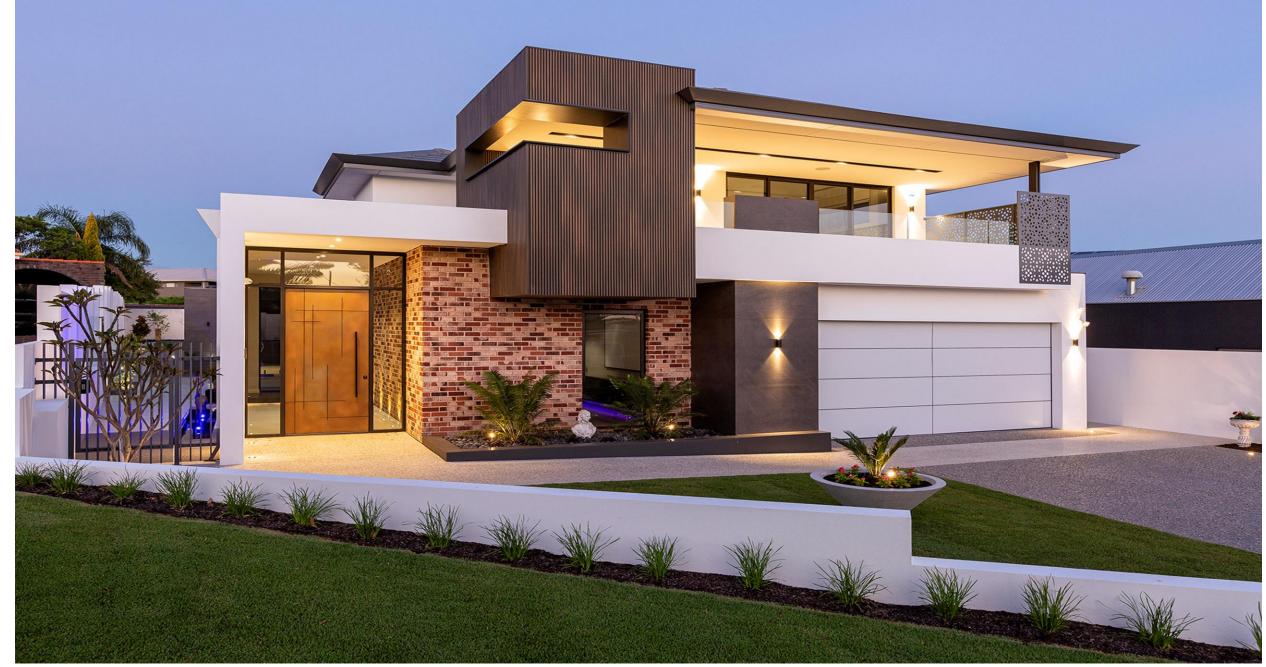

### **TIMBER & DECKING**

NewTechWood Coastal Range- Beech Colour

NewTechWood Coastal Range- Aged Wood

NewTechWood Terrace Range- Blackbutt Colour

NewTechWood Terrace Range- Walnut Colour

NewTechWood Terrace Range- Teak colour

NewTechWood Terrace Range- Antique colour

NewTechWood Castellation Cladding- IPE, Aged Wood & Silver Ash

NewTechWood Castellation Cladding – Aged Wood