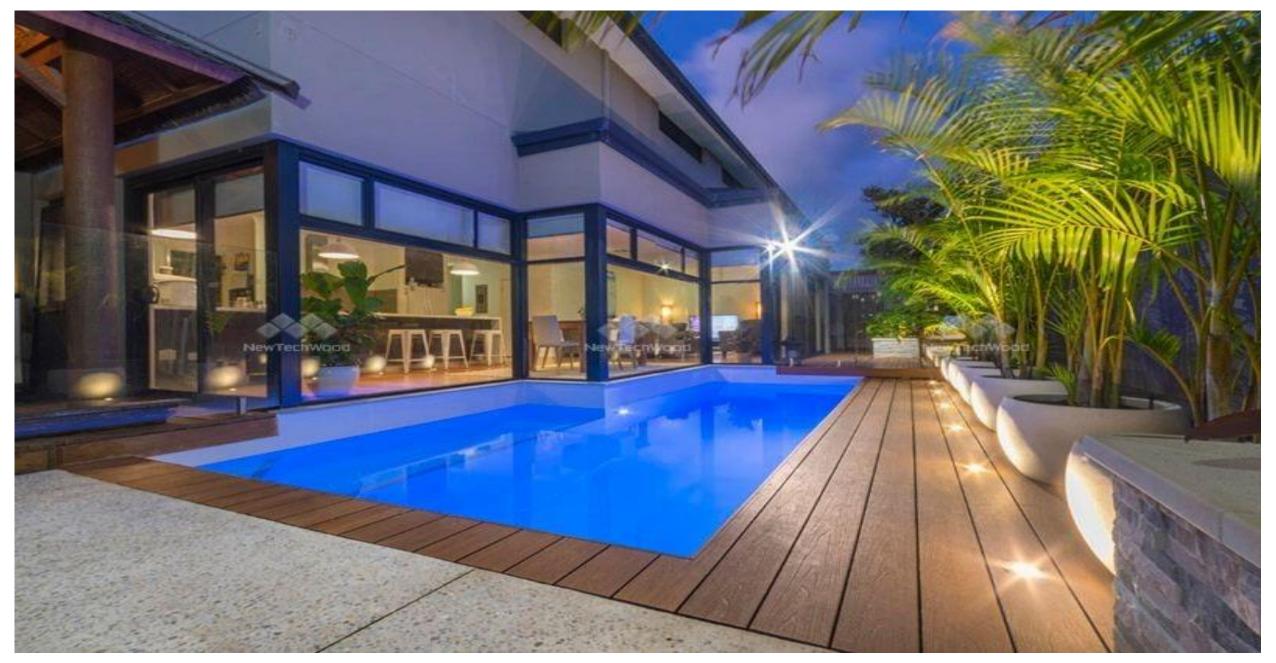

### **TIMBER & DECKING**

NewTechWood Coastal Range- Beech Colour

NewTechWood Coastal Range- Aged Wood

NewTechWood Terrace Range- Blackbutt Colour

NewTechWood Terrace Range- Walnut Colour

NewTechWood Terrace Range- Teak colour