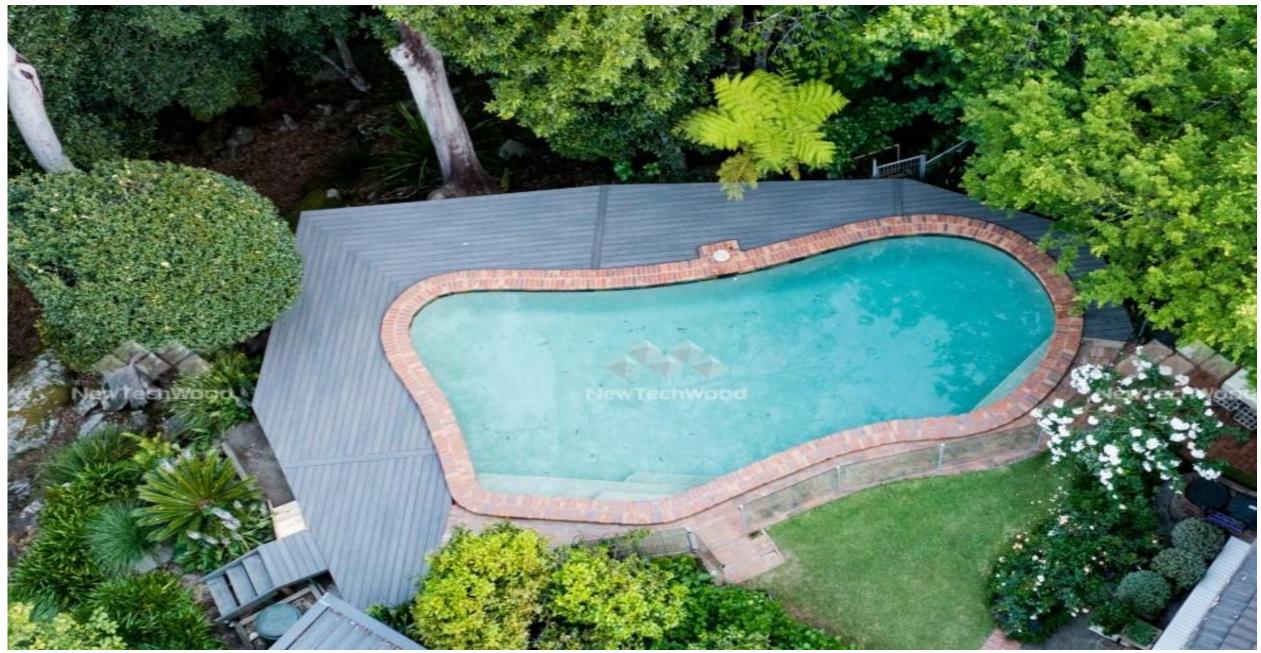

### **TIMBER & DECKING**

NewTechWood Coastal Range- Beech Colour

NewTechWood Coastal Range- Aged Wood

NewTechWood Terrace Range- Blackbutt Colour

NewTechWood Terrace Range- Walnut Colour

NewTechWood Terrace Range- Teak colour