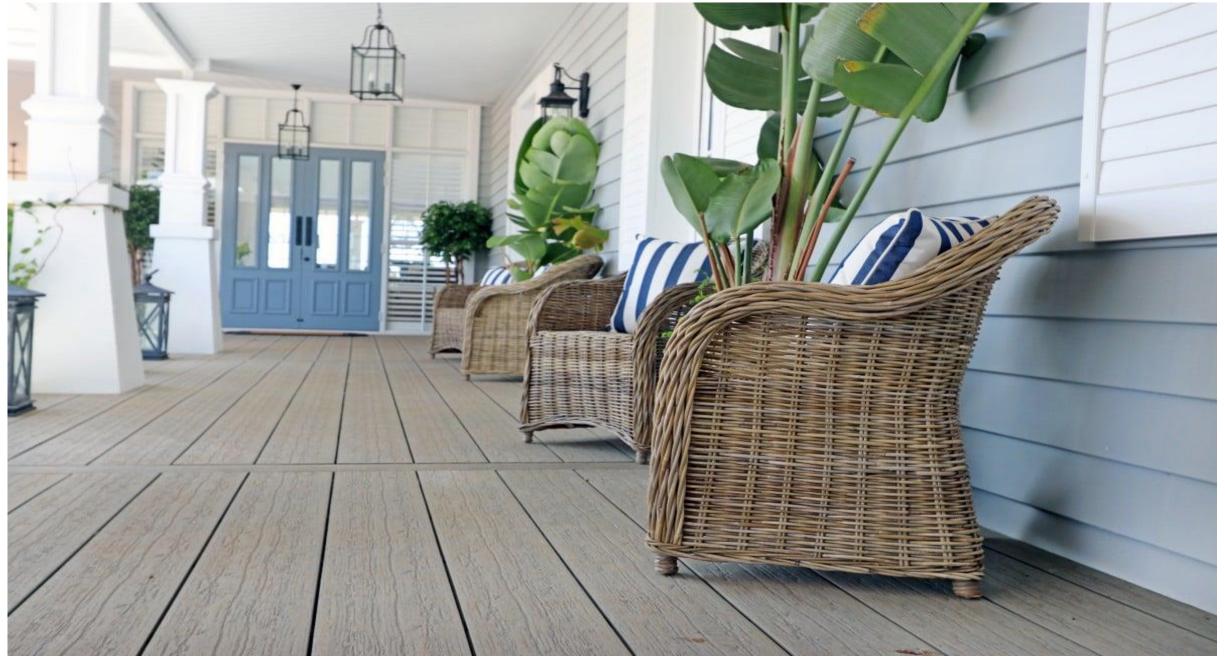

### **TIMBER & DECKING**

NewTechWood Coastal Range- Beech Colour

NewTechWood Coastal Range- Aged Wood

NewTechWood Terrace Range- Blackbutt Colour

NewTechWood Terrace Range- Walnut Colour

NewTechWood Terrace Range- Teak colour