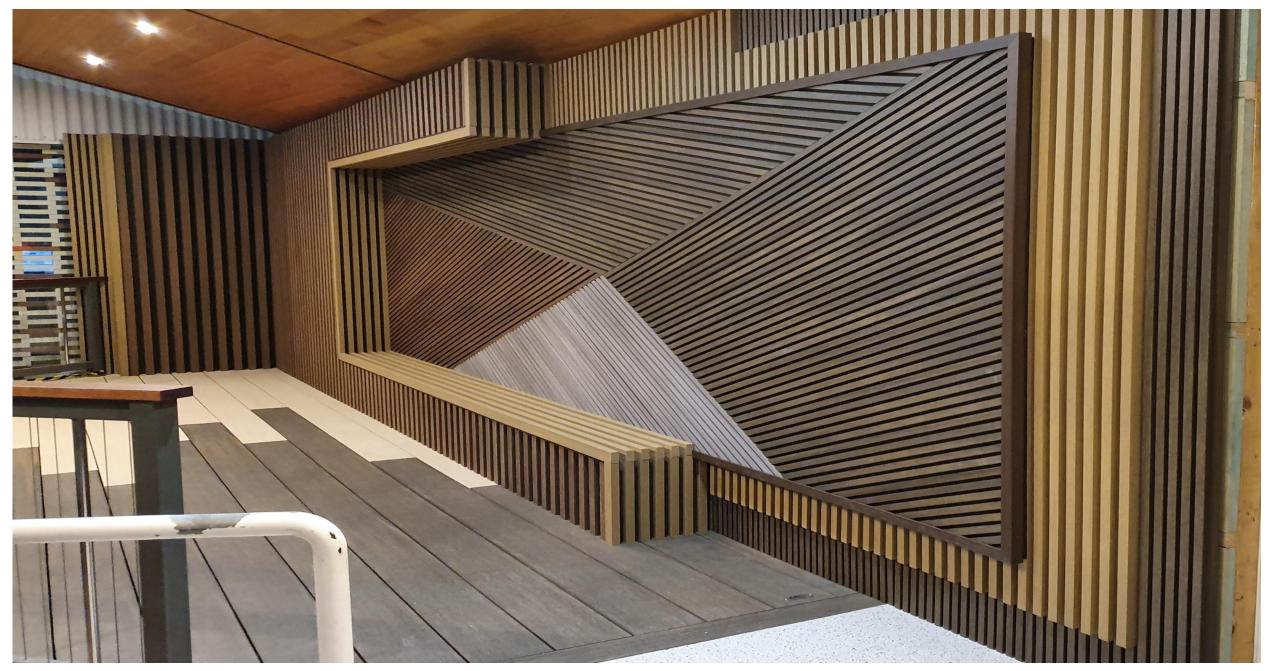

NewTechWood Terrace Range- Antique colour

NewTechWood Castellation Cladding- IPE, Aged Wood & Silver Ash

NewTechWood Castellation Cladding – Aged Wood