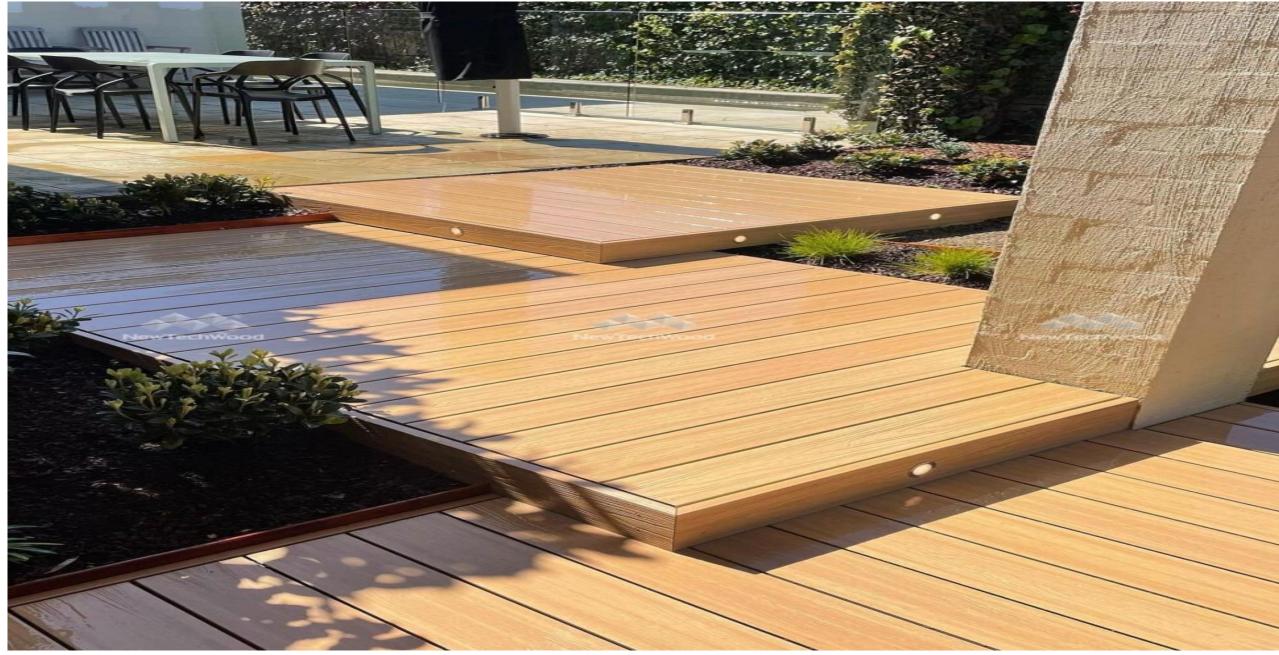

### **TIMBER & DECKING**

NewTechWood Coastal Range- Beech Colour

NewTechWood Coastal Range- Aged Wood

NewTechWood Terrace Range- Blackbutt Colour

NewTechWood Terrace Range- Walnut Colour

NewTechWood Terrace Range- Teak colour