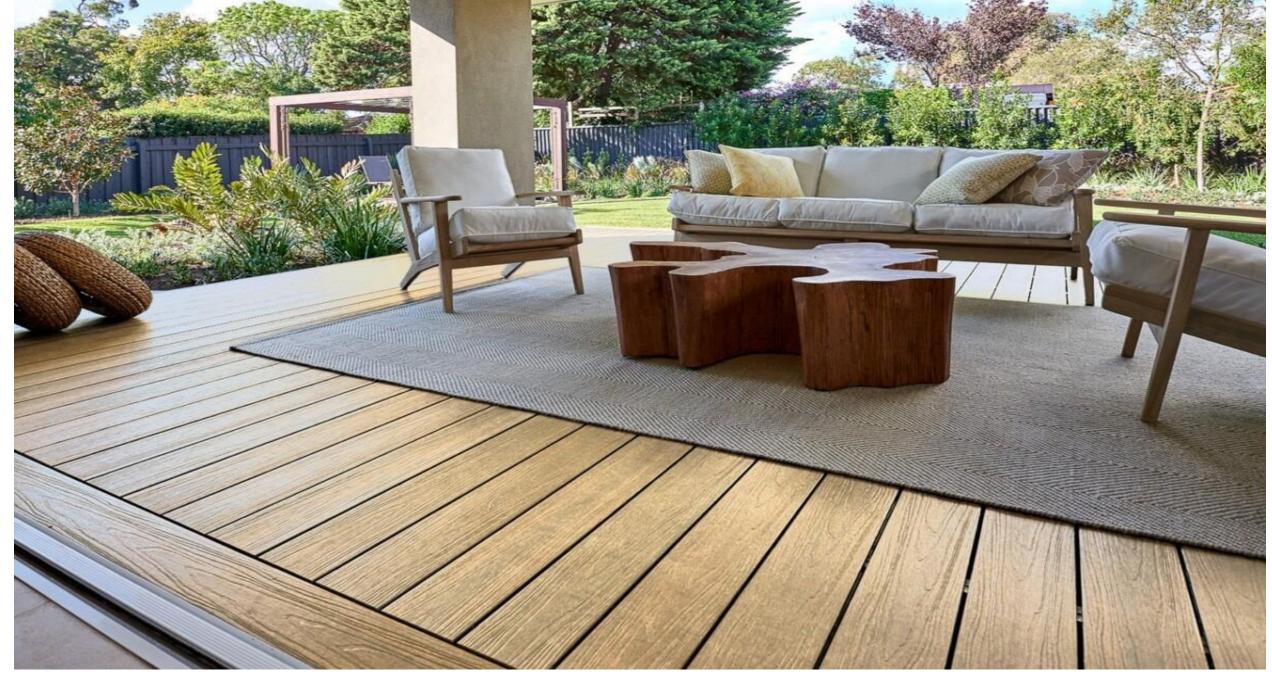

### **TIMBER & DECKING**

NewTechWood Coastal Range- Beech Colour

NewTechWood Coastal Range- Aged Wood

NewTechWood Terrace Range- Blackbutt Colour

NewTechWood Terrace Range- Walnut Colour

NewTechWood Terrace Range- Teak colour