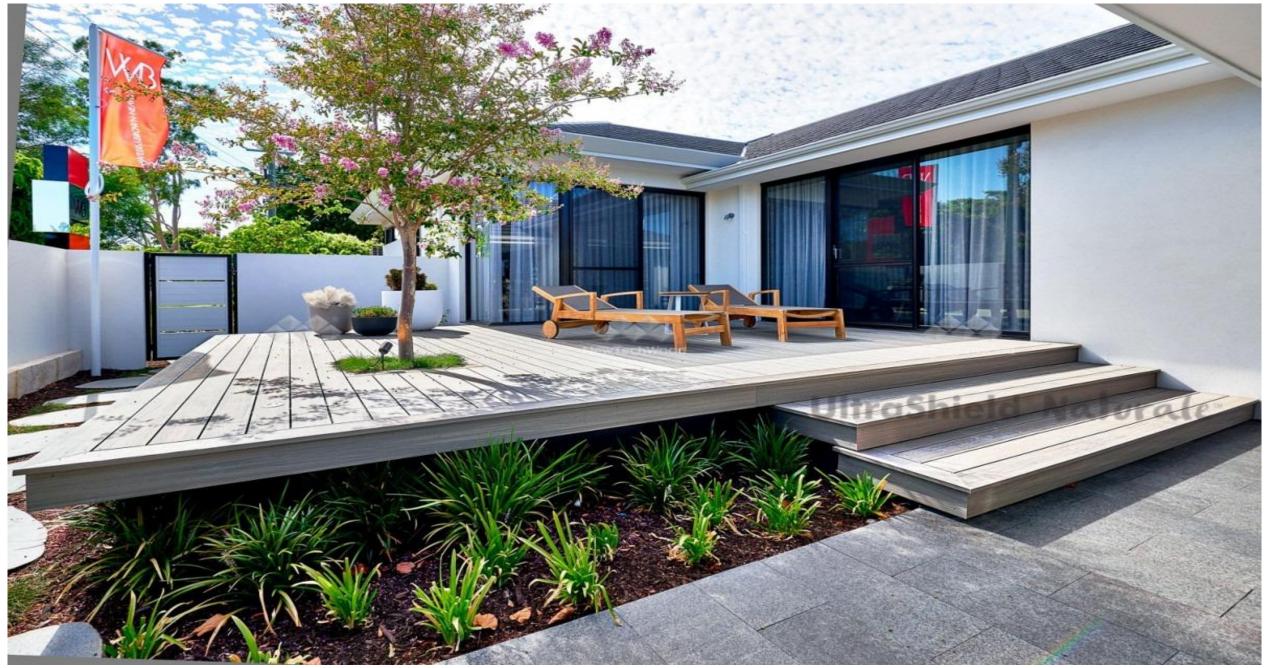

### **TIMBER & DECKING**

NewTechWood Coastal Range- Beech Colour

NewTechWood Coastal Range- Aged Wood

NewTechWood Terrace Range- Blackbutt Colour

NewTechWood Terrace Range- Walnut Colour

NewTechWood Terrace Range- Teak colour