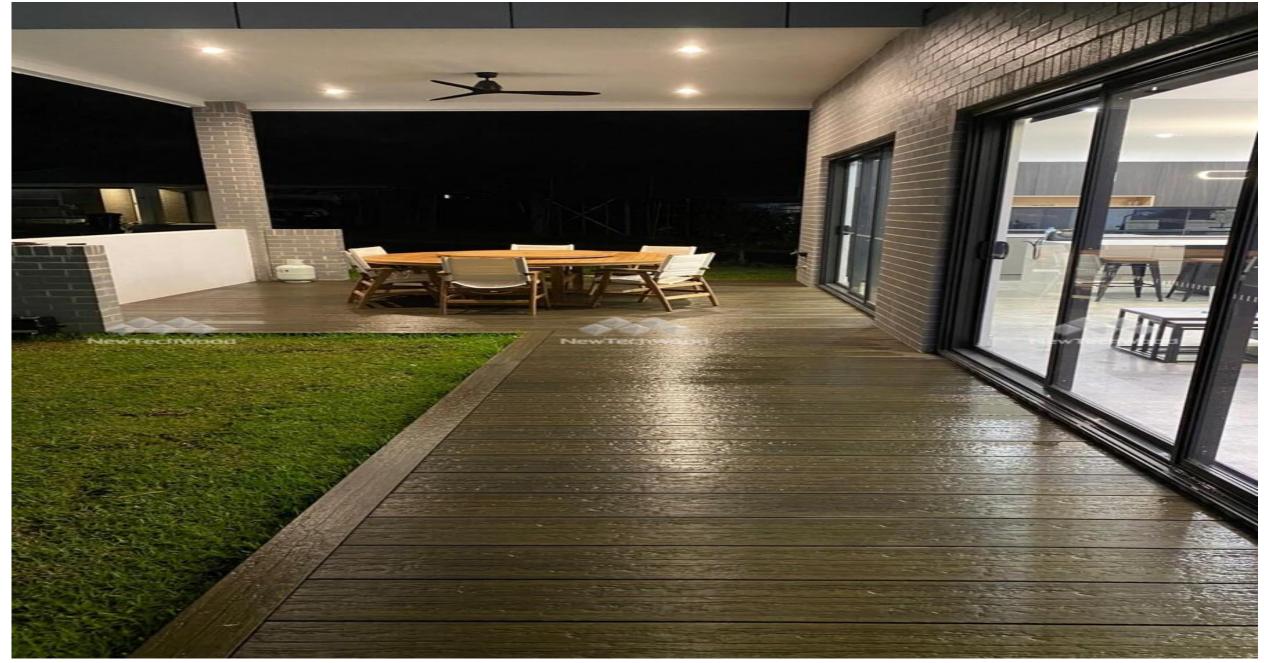

### **TIMBER & DECKING**

NewTechWood Coastal Range- Beech Colour

NewTechWood Coastal Range- Aged Wood

NewTechWood Terrace Range- Blackbutt Colour

NewTechWood Terrace Range- Walnut Colour

NewTechWood Terrace Range- Teak colour