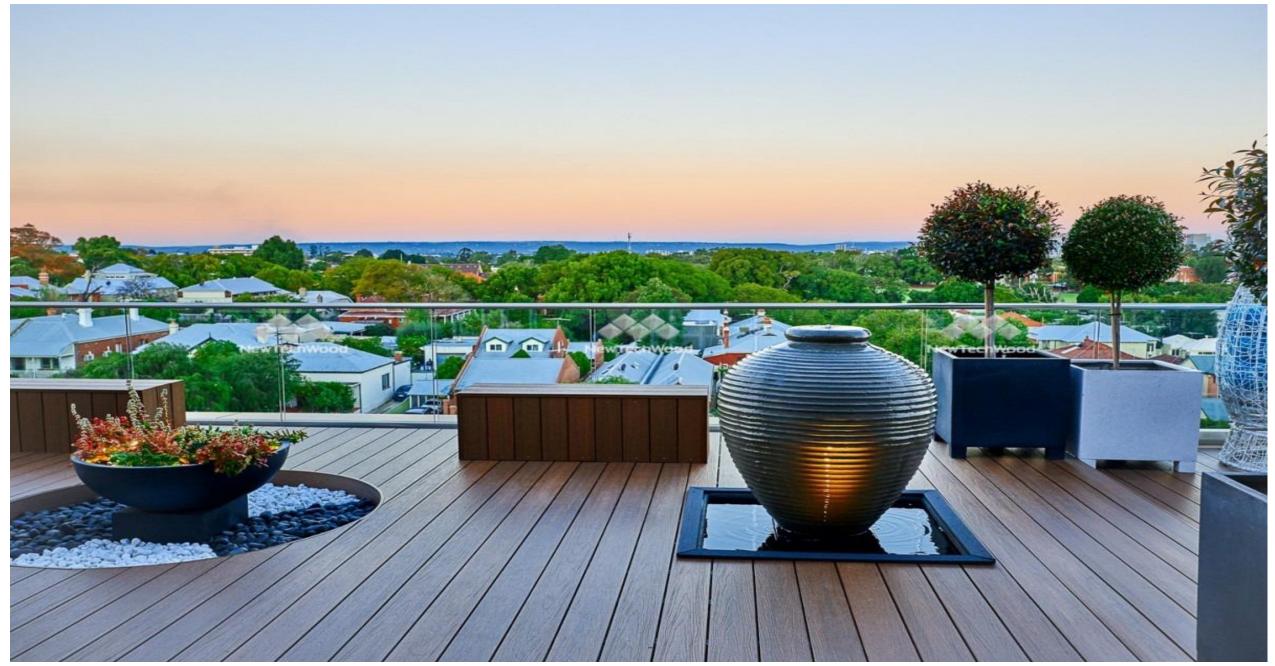

### **TIMBER & DECKING**

NewTechWood Coastal Range- Beech Colour

NewTechWood Coastal Range- Aged Wood

NewTechWood Terrace Range- Blackbutt Colour

NewTechWood Terrace Range- Walnut Colour

NewTechWood Terrace Range- Teak colour