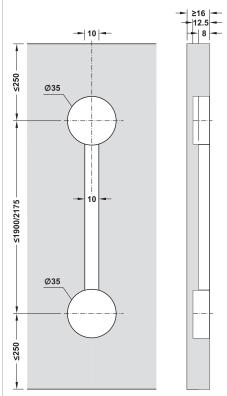

## Sliding Door Fittings Straightening System - For Timber Doors

SLIDO, HAFELE

| Area of application:   | Prevents doors distorting in either<br>direction or straightens doors which<br>have become distorted |
|------------------------|------------------------------------------------------------------------------------------------------|
| Max. door height (mm): | 2400 or 2650                                                                                         |
| Door thickness (mm):   | min. 16                                                                                              |
| Material:              | Threaded rod: steel,                                                                                 |
|                        | Clamping piece: zinc die casting,                                                                    |
|                        | cover rail, caps and plate: plastic                                                                  |
| Surface/ Colour:       | Threaded rod: blank, Clamping piece:                                                                 |
|                        | bright, cover rail, caps and plate: black                                                            |
| Installation:          | Can also be retrofitted for doors which                                                              |
|                        | have become distorted,                                                                               |
|                        | 2 straightening fittings recommended<br>per door, installed at 25% and<br>75% x door width           |

### Delivery

- Planofit straightening system (1 set)
- 1 Threaded rod
- 1 Cover rail
- 2 Clamping pieces
- 1 Hex nut
- 1 Square nut
- 2 Cover caps
- 4 Securing plates, plastic
- 2 Washers

| Door height (mm) | Length of threaded rod (mm) | Cover rail length (mm) | Black      |
|------------------|-----------------------------|------------------------|------------|
| Max. 2400        | 1920                        | 1863                   | 407.90.200 |
| Max. 2650        | 2195                        | 2138                   | 407.90.201 |