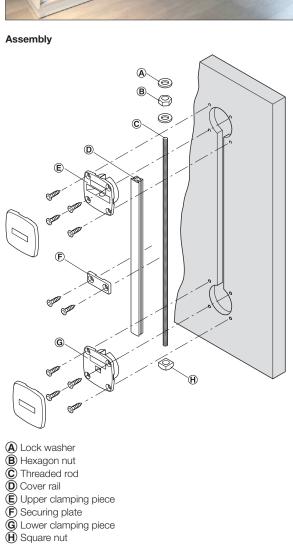

### Delivery

- Planofit straightening system (1 set)
- 1 Threaded rod
- 1 Cover rail
- 2 Clamping pieces
- 1 Hex nut
- 1 Square nut
- 2 Cover caps
- 4 Securing plates, plastic
- 2 Washers

| Door height (mm) | Length of threaded rod (mm) | Cover rail length (mm) | Black      |
|------------------|-----------------------------|------------------------|------------|
| Max. 2400        | 1920                        | 1863                   | 407.90.200 |
| Max. 2650        | 2195                        | 2138                   | 407.90.201 |

## Securing plate

To secure the threaded rod with cover Plastic

For screws

Plate

• Application:

• Material:

• Assembly:

Packing: 1 or 200 pieces