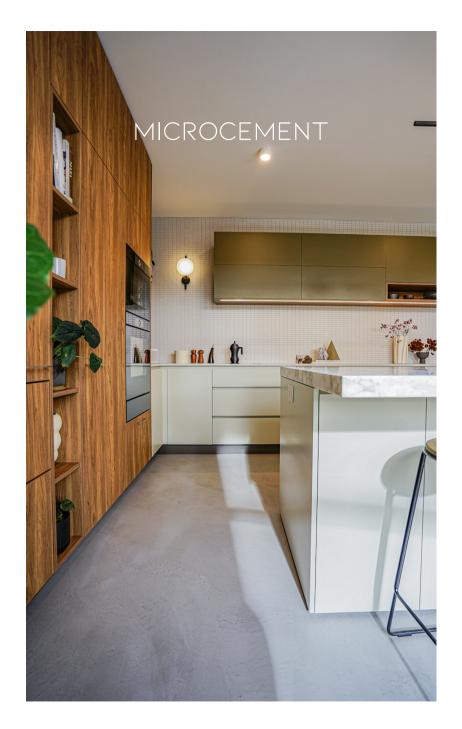

#### MICROCEMENT

Finish: Microcement is the 21st-century fusion of traditional artisan craftsmanship from solid plaster and rendering blended with contemporary and classic styles.

Microcement's success results from modern chemistry, which has made this specialized material incredibly durable, adaptable, and long-lasting. Microcement offers a modern take on a classic style creating unforgettable floors, walls, ceilings and joinery.

Colours: 22 colours readily available with custom colours by request

Textures: 4 different textures are available

Suitability: Internal - External - Walls Floors - Ceilings - Bathrooms - Pools

Warranty: 7 years T&c apply.