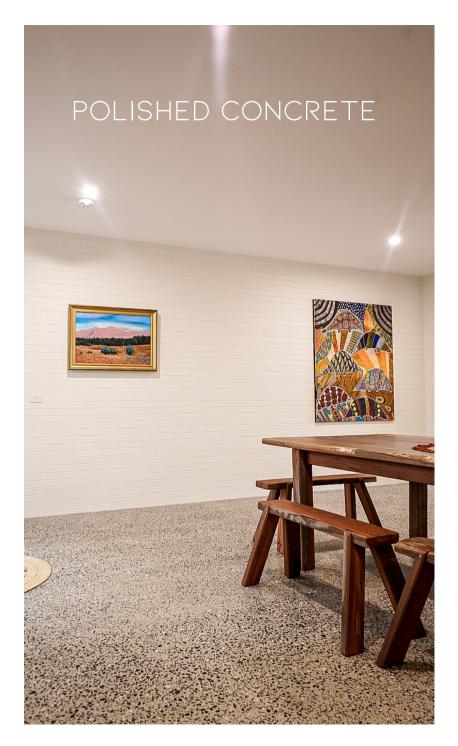

## POLISHED CONCRETE

Finish: Polished Concrete, Polished concrete has been beloved by homeowners, architects & designers for years due to its versatility, strength and timeless design that is likened to both natural stone and terrazzo finishes

At Raw Surfaces, we only install Genuine Polished Concrete. Which is a soft, smooth, luxurious sustainable Surface that does not scratch, discolour or wear like classic coated forms of "polished concrete" or non-genuine imitations that also have an entirely different texture Colours: We do not or can not change the colour o your concrete, or aggregate-specific colours may be chosen where the concrete is being poured specifically for your project.

Aggregate levels: Full 90-100% (terrazzo) - Random 10-90% (urban) - nil 0-10% (burnished)

Texture: smooth glass-like texture that feels soft.

Gloss levels: low sheen - semigloss - high gloss

Suitability: Internal - External Uses only