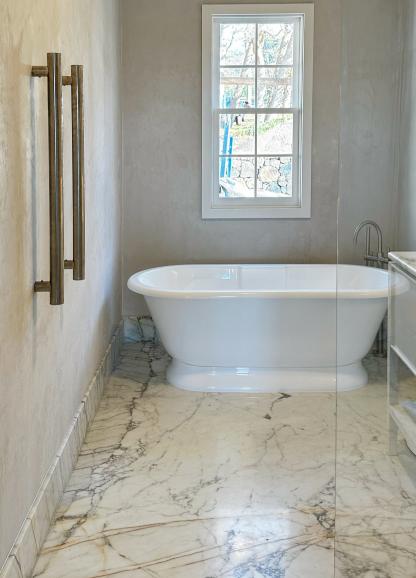

## POLISHED CONCRETE

Finish: Polished Concrete, Polished concrete has been beloved by homeowners, architects & designers for years due to its versatility, strength and timeless design that is likened to both natural stone and terrazzo finishes

At Raw Surfaces, we only install Genuine Polished Concrete. Which is a soft, smooth, luxurious sustainable Surface that does not scratch, discolour or wear like classic coated forms of "polished concrete" or non-genuine imitations that also have an entirely different texture Colours: We do not or can not change the colour o your concrete, or aggregate-specific colours may be chosen where the concrete is being poured specifically for your project.

Aggregate levels: Full 90-100% (terrazzo) - Random 10-90% (urban) - nil 0-10% (burnished)

Texture: smooth glass-like texture that feels soft.

Gloss levels: low sheen - semigloss - high gloss

Suitability: Internal - External Uses only