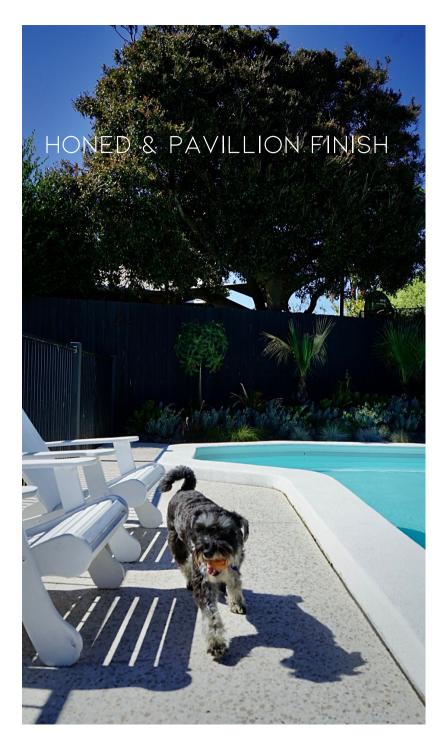

### HONED CONCRETE

EXTERNAL POLISHED CONCRETE

Finish: Honed or pavilion finish is the external equivalent of "polished concrete" without the high slip factor, making it perfect for outdoor spaces.

Raw Surface Honed and pavilion finishes do not use anti-slip additives such as sand to achieve slip resistance. This sand typically wears away in 4 months to 2 years, making the surface exceptionally hard to clean. Our honed and pavilion finishes utilise the texture of your concrete to create a long-lasting textured external surface.

Colours: We do not or can not change the colour o your concrete, or aggregate-specific colours may be chosen where the concrete is being poured specifically for your project.

Textures and gloss levels: Honed concrete minor texture - Pavillion Finish high texture.

Available in low sheen

Suitability: External Uses only

Warranty: 4 years T&c apply.

Scan for more infomation

RAW SURFACES I 0468934409 I BRAYDEN@RAWSURFACES.COM.AU

RAW SURFACES I 0468934409 I BRAYDEN@RAWSURFACES.COM.AU