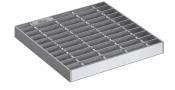

#### **Galvanised Steel Class A Grate**

PRODUCT CODE 001096

LOAD RATING Class A

**APPLICATIONS** 

Driveways, carparks and trafficable

areas