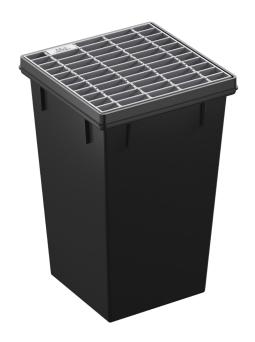

# **RELN Commercial Pit**

RELN Series 410 Heavy Duty Commercial Pits are the perfect surface water pits for commercial applications including driveways and carparks.

- Durability Made in Australia from tough, durable, and lightweight UV stabilised recycled plastic
- Lock down security Lock down security grate kits are available to secure the grate in place
- · Commercial surface drainage solution With a range of sizes and grate options, RELN Series 410 Heavy Duty Commercial Pits are ideal for driveways and carparks
- · Class A Load Rating Rated to Class A and when correctly installed in concrete, the grate can withstand light vehicle traffic
- Environmentally friendly Made from 100% UV stabilised recycled plastic

# **SERIES 410 RELN Commercial Pit**

CAPACITY

Large - 75 Litres

SIZE (L x W x D)

External: 468 x 468 x 625mm Internal: 404 x 404 x 577mm

PRODUCT CODES

001065 - Complete with Galvanised Steel Class A Grate 001058 - Complete with Galvanised Steel Class B Grate