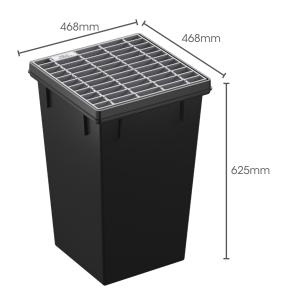

# **SERIES 410 RELN Commercial Pit**

CAPACITY

Large - 75 Litres

SIZE (L x W x D)

External: 468 x 468 x 625mm Internal: 404 x 404 x 577mm

PRODUCT CODES

001065 - Complete with Galvanised Steel Class A Grate 001058 - Complete with Galvanised Steel Class B Grate