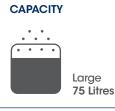

# **SERIES 410 RELN Commercial Pit**

CAPACITY

Large - 75 Litres

SIZE (L x W x D)

External: 468 x 468 x 625mm Internal: 404 x 404 x 577mm

PRODUCT CODES

001065 - Complete with Galvanised Steel Class A Grate 001058 - Complete with Galvanised Steel Class B Grate