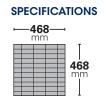

# **SERIES 410 RELN Commercial Pit**

CAPACITY

Large - 75 Litres

SIZE (L x W x D)

External: 468 x 468 x 625mm Internal: 404 x 404 x 577mm

PRODUCT CODES

001065 - Complete with Galvanised Steel Class A Grate 001058 - Complete with Galvanised Steel Class B Grate