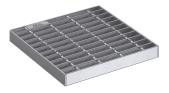

#### **Galvanised Steel Class A Grate**

PRODUCT CODE 001096

LOAD RATING Class A

**APPLICATIONS** 

Driveways, carparks and trafficable

areas

#### **Galvanised Steel Class B Grate**

PRODUCT CODE 001089

LOAD RATING

Class B

**APPLICATIONS** 

Commercial applications and areas accessible to vehicles