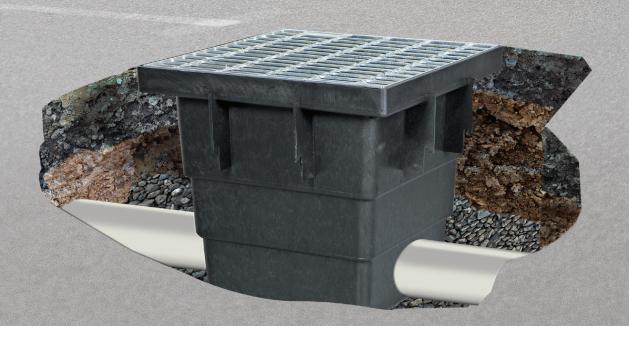

# **RELN Commercial Pit**

RELN Series 410 Heavy Duty Commercial Pits are the perfect surface water pits for commercial applications including driveways and carparks.

- Durability Made in Australia from tough, durable, and lightweight UV stabilised recycled plastic
- Lock down security Lock down security grate kits are available to secure the grate in place
- · Commercial surface drainage solution With a range of sizes and grate options, RELN Series 410 Heavy Duty Commercial Pits are ideal for driveways and carparks
- · Class A Load Rating Rated to Class A and when correctly installed in concrete, the grate can withstand light vehicle traffic
- Environmentally friendly Made from 100% UV stabilised recycled plastic

# **SERIES 410 RELN Commercial Pit**

CAPACITY

Large - 75 Litres

SIZE (L x W x D)

External: 468 x 468 x 625mm Internal: 404 x 404 x 577mm

PRODUCT CODES

001065 - Complete with Galvanised Steel Class A Grate 001058 - Complete with Galvanised Steel Class B Grate