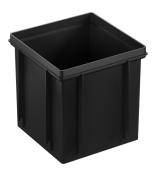

# **SERIES 410 RELN Commercial Pit**

CAPACITY

Large - 75 Litres

SIZE (L x W x D)

External: 468 x 468 x 625mm Internal: 404 x 404 x 577mm

PRODUCT CODES

001065 - Complete with Galvanised Steel Class A Grate 001058 - Complete with Galvanised Steel Class B Grate