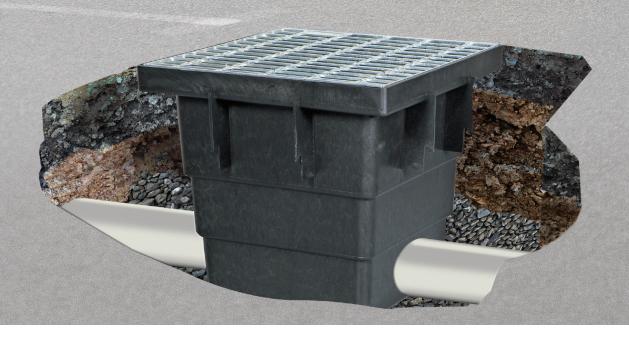

# **RELN Commercial Pit**

RELN Series 450 Heavy Duty Commercial Pits are the perfect surface water pits for commercial applications including driveways, carparks, and trafficable areas.

- Durability Made in Australia from tough, durable, and lightweight UV stabilised recycled plastic
- Lock down security Lock down security grate kits are available to secure the grate in place
- Commercial surface drainage solution With a range of sizes and grate options, RELN Series 450 Heavy Duty Commercial Pits are ideal for driveways and carparks
- Grates are available in AS3996 Class A or B Load Ratings Perfect for commercial applications

## **SERIES 450 RELN Commercial Pit**

CAPACITY

Large - 76 Litres

SIZE (L x W x D)

External: 562 x 562 x 506mm Internal: 450 x 450 x 450mm