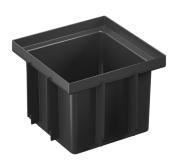

Large

76 Litres

• Environmentally friendly - Made from 100% UV stabilised recycled plastic

## **SERIES 450 RELN Commercial Pit**

CAPACITY

Large - 76 Litres

SIZE (L x W x D)

External: 562 x 562 x 506mm Internal: 450 x 450 x 450mm