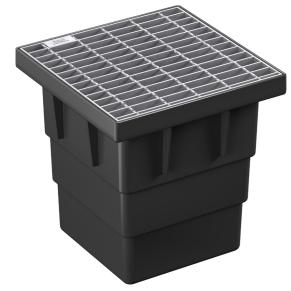

## **SERIES 450 RELN Commercial Pit**

CAPACITY

Large - 76 Litres

SIZE (L x W x D)

External: 562 x 562 x 506mm Internal: 450 x 450 x 450mm

#### PRODUCT CODES

001110 - Complete with Galvanised Steel Class A Grate 001111 - Complete with Galvanised Steel Class B Grate