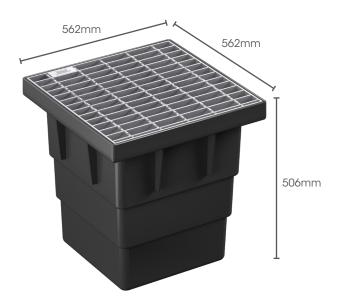

## **SERIES 450 RELN Commercial Pit**

CAPACITY

Large - 76 Litres

SIZE (L x W x D)

External: 562 x 562 x 506mm Internal: 450 x 450 x 450mm