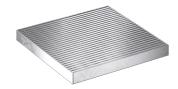

## **Anti-Slip Heel Guard Galvanised Steel Class A Grate**

PRODUCT CODE 001144

LOAD RATING

Class A

**APPLICATIONS** 

Driveways, carparks and trafficable

areas