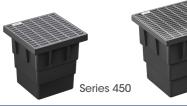

## **SERIES 450**

# **RELN Commercial Pit**

RELN Series 450 Heavy Duty Commercial Pits are the perfect surface water pits for commercial applications including driveways, carparks, and trafficable areas.

- Durability Made in Australia from tough, durable, and lightweight UV stabilised recycled plastic
- Lock down security Lock down security grate kits are available to secure the grate in place
- Commercial surface drainage solution With a range of sizes and grate options, RELN Series 450 Heavy Duty Commercial Pits are ideal for driveways and carparks
- Grates are available in AS3996 Class A or B Load Ratings Perfect for commercial applications

## **SERIES 450 RELN Commercial Pit**

CAPACITY

Large - 76 Litres

SIZE (L x W x D)

External: 562 x 562 x 506mm Internal: 450 x 450 x 450mm