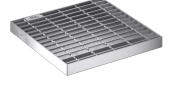

### **Galvanised Steel Class B Grate**

PRODUCT CODE

001113

LOAD RATING

Class B