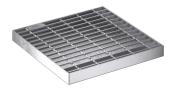

### **Galvanised Steel Class A Grate**

PRODUCT CODE 001112

LOAD RATING

Class A

**APPLICATIONS** 

Driveways, carparks and trafficable areas