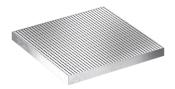

#### **Anti-Slip Heel Guard Galvanised Steel Class A Grate**

PRODUCT CODE 001146

LOAD RATING

**APPLICATIONS** 

Driveways, carparks and trafficable

areas

Class A