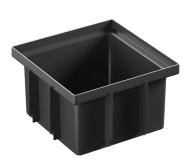

# **RELN Commercial Pit**

RELN Series 600 Commercial pits are the perfect surfacewater pits for large domestic or commercial applications. Designed for large surfacewater drainage to direct water away from the home.

# **SERIES 600 RELN Commercial Pit**

### CAPACITY

X-Large - 175 Litres

#### SIZE

External: 716 x 716 x 658mm Internal: 650 x 650 x 590mm

#### PRODUCT CODES

001115 - Complete with Galvanised Steel Class A Grate 001116 - Complete with Galvanised Steel Class B Grate