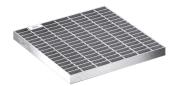

#### **Galvanised Steel Class A Grate**

PRODUCT CODE 001120

LOAD RATING

Class A

#### **APPLICATIONS**

Driveways, carparks and trafficable areas