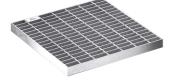

#### **Galvanised Steel Class B Grate**

PRODUCT CODE

001118

LOAD RATING

Class B

# APPLICATIONS

Commercial applications and areas accessible to vehicles