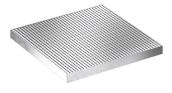

#### **Anti-Slip Heel Guard Galvanised Steel Class B Grate**

PRODUCT CODE

001147

LOAD RATING

Class B

# **APPLICATIONS**

Commercial applications and areas accessible to vehicles