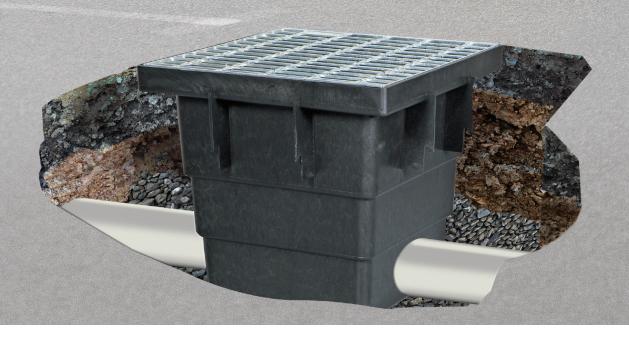

# **RELN Commercial Pit**

RELN Series 600 Commercial pits are the perfect surfacewater pits for large domestic or commercial applications. Designed for large surfacewater drainage to direct water away from the home.

# **SERIES 600 RELN Commercial Pit**

### CAPACITY

X-Large - 175 Litres

#### SIZE

External: 716 x 716 x 658mm Internal: 650 x 650 x 590mm