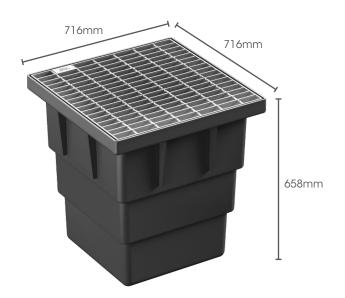

ter pits for large domestic or commercial applications. Designed for large surfacewater drainage to direct water away from the home.

- Durability Made in Australia from tough, durable, and lightweight UV stabilised recycled plastic
- Lock down security Lock down security grate kits are available to secure the grate in place
- Commercial surface drainage solution With a range of sizes and grate options, RELN Series 600 Heavy Duty Commercial Pits are ideal for driveways, carparks and trafficable areas
- · Large heavy duty commercial pit Ideal junction box where large bore pipe
- Class B Load Rating Perfect for commercial applications to withstand vechicles

175 Litres

• Environmentally friendly - Made from 100% UV stabilised recycled plastic





















#### **PRODUCT OVERVIEW**



# **SERIES 600 RELN Commercial Pit**

### CAPACITY

X-Large - 175 Litres

#### SIZE

External: 716 x 716 x 658mm Internal: 650 x 650 x 590mm

#### PRODUCT CODES

001115 - Complete with Galvanised Steel Class A Grate 001116 - Complete with Galvanised Steel Class B Grate

## **GRATE ONLY OPTIONS**



#### **Galvanised Steel Class A Grate**

PRODUCT CODE 001120

LOAD RATING

Class A

#### **APPLICATIONS**

Driveways, carparks and trafficable areas



#### **Galvanised Steel Class B Grate**

PRODUCT CODE

001118

LOAD RATING

Class B

# APPLICATIONS

Commercial applications and areas accessible to vehicles



#### **Anti-Slip Heel Guard Galvanised Steel Class A Grate**

PRODUCT CODE 001146

LOAD RATING

**APPLICATIONS** 

Driveways, carparks and trafficable

areas

Class A



#### **Anti-Sli