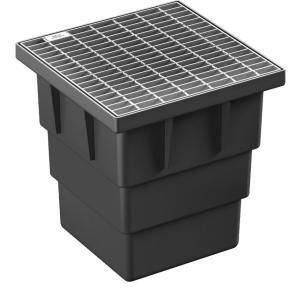

# **RELN Commercial Pit**

RELN Series 600 Commercial pits are the perfect surfacewater pits for large domestic or commercial applications. Designed for large surfacewater drainage to direct water away from the home.

# **SERIES 600 RELN Commercial Pit**

#### PRODUCT CODES

001115 - Complete with Galvanised Steel Class A Grate 001116 - Complete with Galvanised Steel Class B Grate