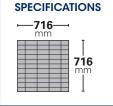

600 Commercial pits are the perfect surfacewater pits for large domestic or commercial applications. Designed for large surfacewater drainage to direct water away from the home.

- Durability Made in Australia from tough, durable, and lightweight UV stabilised recycled plastic
- Lock down security Lock down security grate kits are available to secure the grate in place
- Commercial surface drainage solution With a range of sizes and grate options, RELN Series 600 Heavy Duty Commercial Pits are ideal for driveways, carparks and trafficable areas
- · Large heavy duty commercial pit Ideal junction box where large bore pipe
- Class B Load Rating Perfect for commercial applications to withstand vechicles

175 Litres

• Environmentally friendly - Made from 100% UV stabilised recycled plastic





















#### **PRODUCT OVERVIEW**



# **SERIES 600 RELN Commercial Pit**

### CAPACITY

X-Large - 175 Litres

#### SIZE

External: 716 x 716 x 658mm Internal: 650 x 650 x 590mm

#### PRODUCT CODES

001115 - Complete with Galvanised Steel Class A Grate 001116 - Complete with Galvanised Steel Class B Grate

## **GRATE ONLY OPTIONS**



#### **Galvanised Steel Class A Grate**

PRODUCT CODE 001120

LOAD RATING

Class A

#### **APPLICATIONS**

Driveways, carparks and trafficable areas



#### **Galvanised Steel Class B Grate**

PRODUCT CODE

001118

LOAD RATING

Class B

# APPLICATIONS

Commercial applications and areas accessible to vehicles



#### **Anti-Slip Heel Guard Galvanised Steel Class A Grate**

PRODUCT CODE 001146

LOAD RATING

**APPLICATIONS** 

Driveways, carparks and t