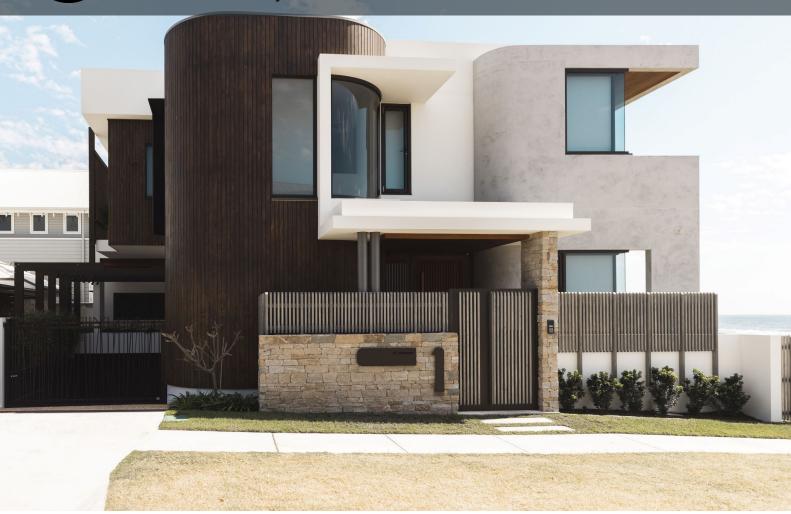

#### LIGHTWEIGHT WALL & FLOOR SOLUTIONS

At Rockcote Construction Systems we understand the importance of first impressions, that's why our systems are designed to offer a complete solution for both walls and floors. Paired with our high-quality internal and external finishes, your home will display true distinction.

### **DESIGN FLEXIBILITY**

Rockcote Construction Systems can be used for a range of different home types, build styles and blocks. Entire homes, single storey (upper or lower), duplexes and townhouses can all benefit from the improved design flexibility of our systems.

The design versatility and flexibility of the panel and systems provide better wall and flooring solutions for home owners, developers, architects and all building consultants.