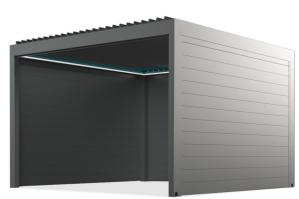

# ROTA

Innovative concept - Intelligence & elegance adding to outdoor living spaces

Rota is taking its name from the rotational motion function and it is an aluminum bioclimatic system that enhances the aesthetics of your outdoor living areas with its high performance which enables you to create four seasons climate and ventilate the usage area thanks to its rotatable louvres.

System has a maximum width of 4 meters and projection of 6 meters and capable of covering various types of areas with flexible installation solutions.

System is harmonized with upgrades and creates a stunning touch for outdoor areas. It is equipped with hi-end technology combined with innovative concepts that converts any outdoor space into a comfortable and functional living area. System can create premium combinations with many structures with its minimalistic lines and finishes.

Rota fits perfectly in all architectural designs and presents endless modulation possibilities that enlarge terraces, gardens, hotels and restaurants with modern and timeless appearance.

■ Led Stripe Dimmer Lighting