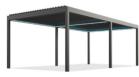

# ROTA

Innovative concept - Intelligence & elegance adding to outdoor living spaces

Rota is taking its name from the rotational motion function and it is an aluminum bioclimatic system that enhances the aesthetics of your outdoor living areas with its high performance which enables you to create four seasons climate and ventilate the usage area thanks to its rotatable louvres.

System has a maximum width of 4 meters and projection of 6 meters and capable of covering various types of areas with flexible installation solutions.

System is harmonized with upgrades and creates a stunning touch for outdoor areas. It is equipped with hi-end technology combined with innovative concepts that converts any outdoor space into a comfortable and functional living area. System can create premium combinations with many structures with its minimalistic lines and finishes.

Rota fits perfectly in all architectural designs and presents endless modulation possibilities that enlarge terraces, gardens, hotels and restaurants with modern and timeless appearance.

■ Led Stripe Dimmer Lighting