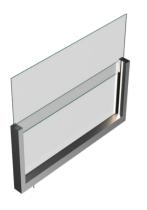

Violet Glass Balustrade System
The adaptability of Violet fixed balustrade glass with Rota creates a stunning visual transparency without lacking of obstruction to lines of sight. The stylish lighting solution that is integrated underneath the glass highlights attractive aspect of the design by amplifying overall aesthetic of outdoors. Thanks to flexible and multiple modular implementations, system can be used to cover comprehensive areas without limitation in the horizantal direction.