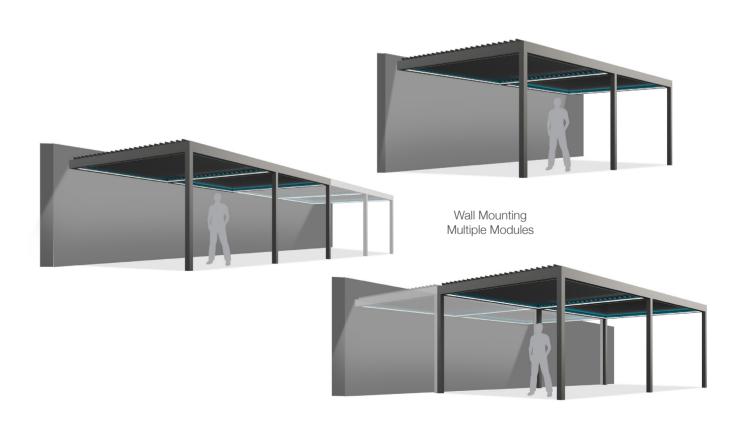

## Tilting Directions

Flexible installation methods are available with wall mounting and free standing installations and they can even be served as a roof assembled to existing frameworks.

umbra

Blocked assembly for customized modules with a wide range of flexible combinations.

### Installation Types

Self Standing Single Module

Wall Mounting Single Module

Self Standing Multiple Modules

Wall Mounting Multiple Modules