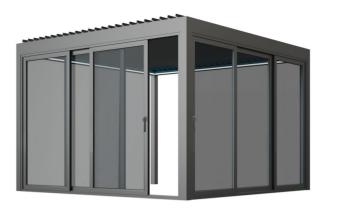

Wallfix Fixed Side Enclosure
The unique designed privacy of Wallfix side enclosure can
be combined with Rota system to optimise outdoor living
areas visually.

Framee Sliding Glass System
Minimal line of Framee system is perfectly matching
with modern architectural Rota system by insulated
fine-framed sliding glass panels. System offers a
comfortable sliding with easy individual movement.

Slidia Sliding Glass System
The combination of the sliding glass system with Rota ensures efficacious protection from wind and rain. The aluminium frames which cover each glass panel provide maximum safety standards and practicality with elegance details.