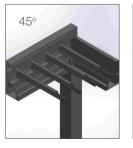

#### Louvre Closing Direction

## Tilting Directions

Flexible installation methods are available with wall mounting and free standing installations and they can even be served as a roof assembled to existing frameworks.

umbra

Blocked assembly for customized modules with a wide range of flexible combinations.