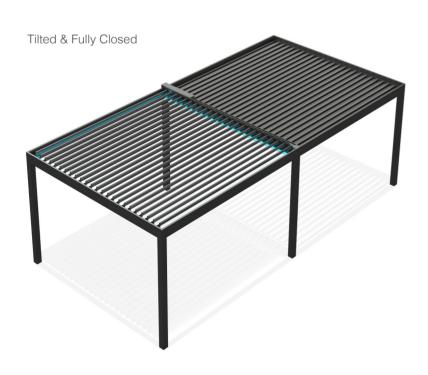

System has a maximum width of 4 meters and projection of 6 meters and capable of covering various types of areas with flexible installation solutions.

System is harmonized with upgrades and creates a stunning touch for outdoor areas. It is equipped with hi-end technology combined with innovative concepts that converts any outdoor space into a comfortable and functional living area. System can create premium combinations with many structures with its minimalistic lines and finishes.

Rota fits perfectly in all architectural designs and presents endless modulation possibilities that enlarge terraces, gardens, hotels and restaurants with modern and timeless appearance.

■ Led Stripe Dimmer Lighting