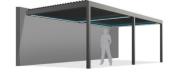

# ROTA

Innovative concept - Intelligence & elegance adding to outdoor living spaces

Rota is taking its name from the rotational motion function and it is an aluminum bioclimatic system that enhances the aesthetics of your outdoor living areas with its high performance which enables you to create four seasons climate and ventilate the usage area thanks to its rotatable louvres.

System has a maximum width of 4 meters and projection of 6 meters and capable of covering various types of areas with flexible installation solutions.

System is harmonized with upgrades and creates a stunning touch for outdoor areas. It is equipped with hi-end technology combined with innovative concepts that converts any outdoor space into a comfortable and functional living area. System can create premium combinations with many structures with its minimalistic lines and finishes.

Rota fits perfectly in all architectural designs and presents endless modulation possibilities that enlarge terraces, gardens, hotels and restaurants with modern and timeless appearance.

■ Led Stripe Dimmer Lighting