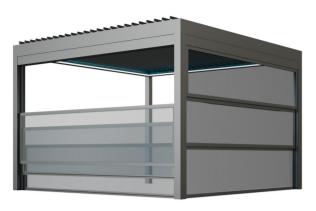

Violet Glass Balustrade System
The adaptability of Violet fixed balustrade glass with Rota creates a stunning visual transparency without lacking of obstruction to lines of sight. The stylish lighting solution that is integrated underneath the glass highlights attractive aspect of the design by amplifying overall aesthetic of outdoors. Thanks to flexible and multiple modular implementations, system can be used to cover comprehensive areas without limitation in the horizantal direction.