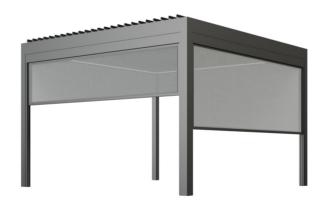

Vertex Zip Screen System
The minimalist, slimlane, contemporary design of the zip
system provides comfortable shade and protects aganist the
UV rays. The system includes motorised aluminium structure,
entirely powder-coated with stainless steel bolts and screws.