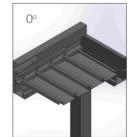

#### Louvre Closing Direction

## Tilting Directions

Flexible installation methods are available with wall mounting and free standing installations and they can even be served as a roof assembled to existing frameworks.

umbra

Blocked assembly for customized modules with a wide range of flexible combinations.