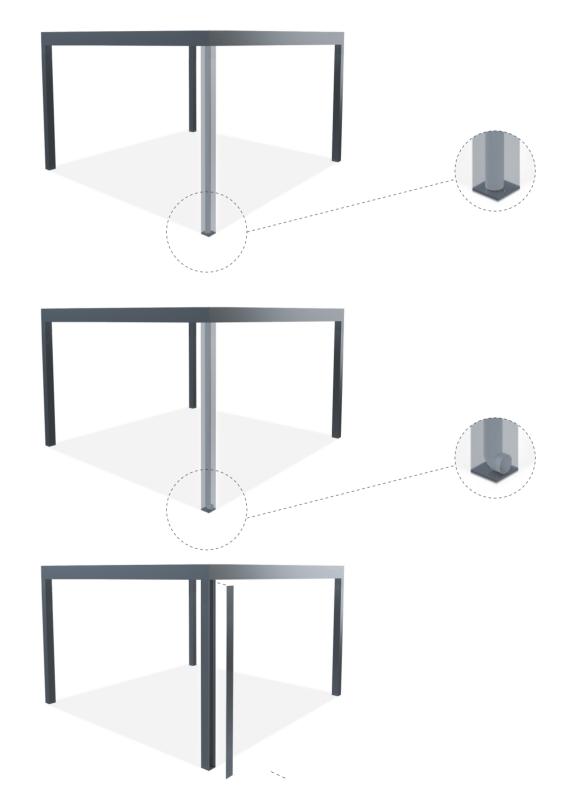

# Intra-Column Drainage Pipe

The water can be drained through internal drainage pipe and it eliminates factors that could block correct water flow. Intra-column drainage pipe collects the water and discharges to the ground.