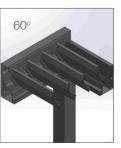

#### Louvre Closing Direction

## Tilting Directions

Flexible installation methods are available with wall mounting and free standing installations and they can even be served as a roof assembled to existing frameworks.

umbra

Blocked assembly for customized modules with a wide range of flexible combinations.