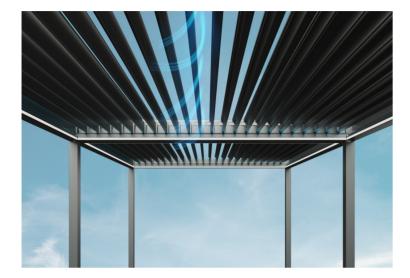

# ROTA

Innovative concept - Intelligence & elegance adding to outdoor living spaces

Rota is taking its name from the rotational motion function and it is an aluminum bioclimatic system that enhances the aesthetics of your outdoor living areas with its high performance which enables you to create four seasons climate and ventilate the usage area thanks to its rotatable louvres.

Aluminum louvres come to an upright position, allowing you to ventilate your outdoor area to breathe and naturally regulate the temperature while protecting from any kind of weather conditions. The aluminium louvres can be stopped at the desired angle and the level of sunlight and airflow of the area can be easily adjusted.

System has a maximum width of 4 meters and projection of 6 meters and capable of covering various types of areas with flexible installation solutions.

System is harmonized with upgrades and creates a stunning touch for outdoor areas. It is equipped with hi-end technology combined with innovative concepts that converts any outdoor space into a comfortable and functional living area. System can create premium combinations with many structures with its minimalistic lines and finishes.

Rota fits perfectly in all architectural designs and presents endless modulation possibilities that enlarge terraces, gardens, hotels and restaurants with modern and timeless appearance.

■ Led Stripe Dimmer Lighting