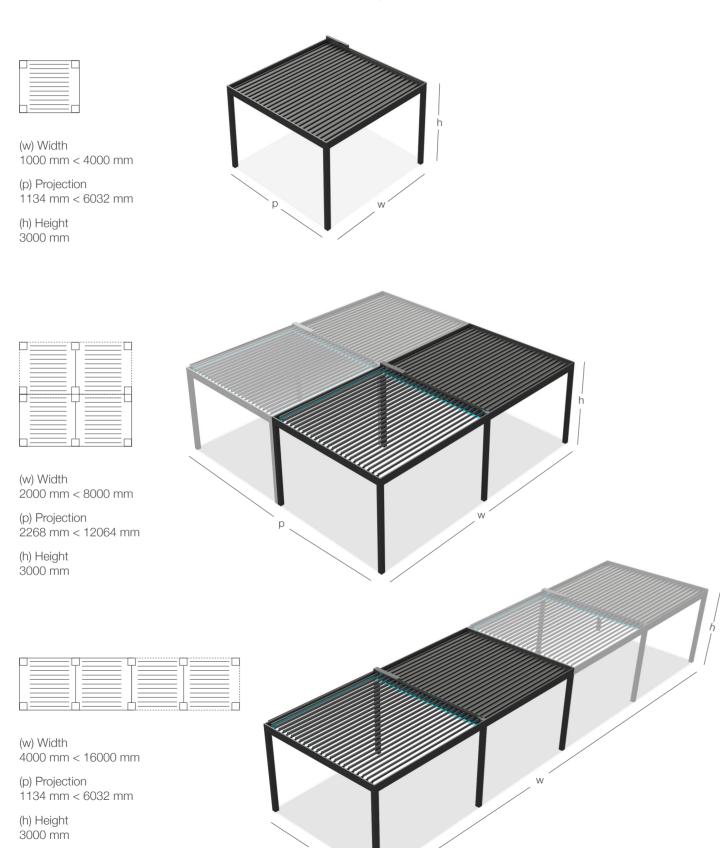

System has a maximum width of 4 meters and projection of 6 meters and capable of covering various types of areas with flexible installation solutions.

System is harmonized with upgrades and creates a stunning touch for outdoor areas. It is equipped with hi-end technology combined with innovative concepts that converts any outdoor space into a comfortable and functional living area. System can create premium combinations with many structures with its minimalistic lines and finishes.

## Tilting Directions

Flexible installation methods are available with wall mounting and free standing installations and they can even be served as a roof assembled to existing frameworks.

umbra

Blocked assembly for customized modules with a wide range of flexible combinations.