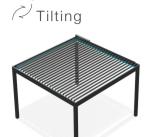

# ROTA

Innovative concept - Intelligence & elegance adding to outdoor living spaces

Rota is taking its name from the rotational motion function and it is an aluminum bioclimatic system that enhances the aesthetics of your outdoor living areas with its high performance which enables you to create four seasons climate and ventilate the usage area thanks to its rotatable louvres.

Aluminum louvres come to an upright position, allowing you to ventilate your outdoor area to breathe and naturally regulate the temperature while protecting from any kind of weather conditions. The aluminium louvres can be stopped at the desired angle and the level of sunlight and airflow of the area can be easily adjusted.

## Tilting Directions

Flexible installation methods are available with wall mounting and free standing installations and they can even be served as a roof assembled to existing frameworks.

umbra

Blocked assembly for customized modules with a wide range of flexible combinations.