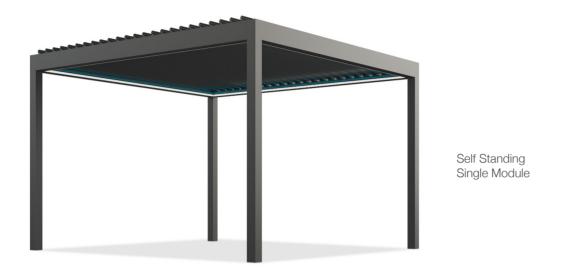

### Installation Types

Self Standing Single Module

Wall Mounting Single Module

Self Standing Multiple Modules

Wall Mounting Multiple Modules