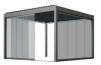

# ROTA

Innovative concept - Intelligence & elegance adding to outdoor living spaces

Rota is taking its name from the rotational motion function and it is an aluminum bioclimatic system that enhances the aesthetics of your outdoor living areas with its high performance which enables you to create four seasons climate and ventilate the usage area thanks to its rotatable louvres.

System has a maximum width of 4 meters and projection of 6 meters and capable of covering various types of areas with flexible installation solutions.

System is harmonized with upgrades and creates a stunning touch for outdoor areas. It is equipped with hi-end technology combined with innovative concepts that converts any outdoor space into a comfortable and functional living area. System can create premium combinations with many structures with its minimalistic lines and finishes.

Rota fits perfectly in all architectural designs and presents endless modulation possibilities that enlarge terraces, gardens, hotels and restaurants with modern and timeless appearance.

■ Led Stripe Dimmer Lighting