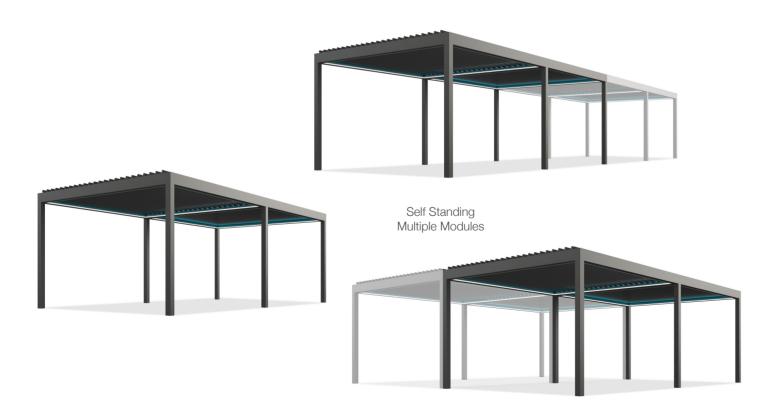

### Installation Types

Self Standing Single Module

Wall Mounting Single Module

Self Standing Multiple Modules

Wall Mounting Multiple Modules