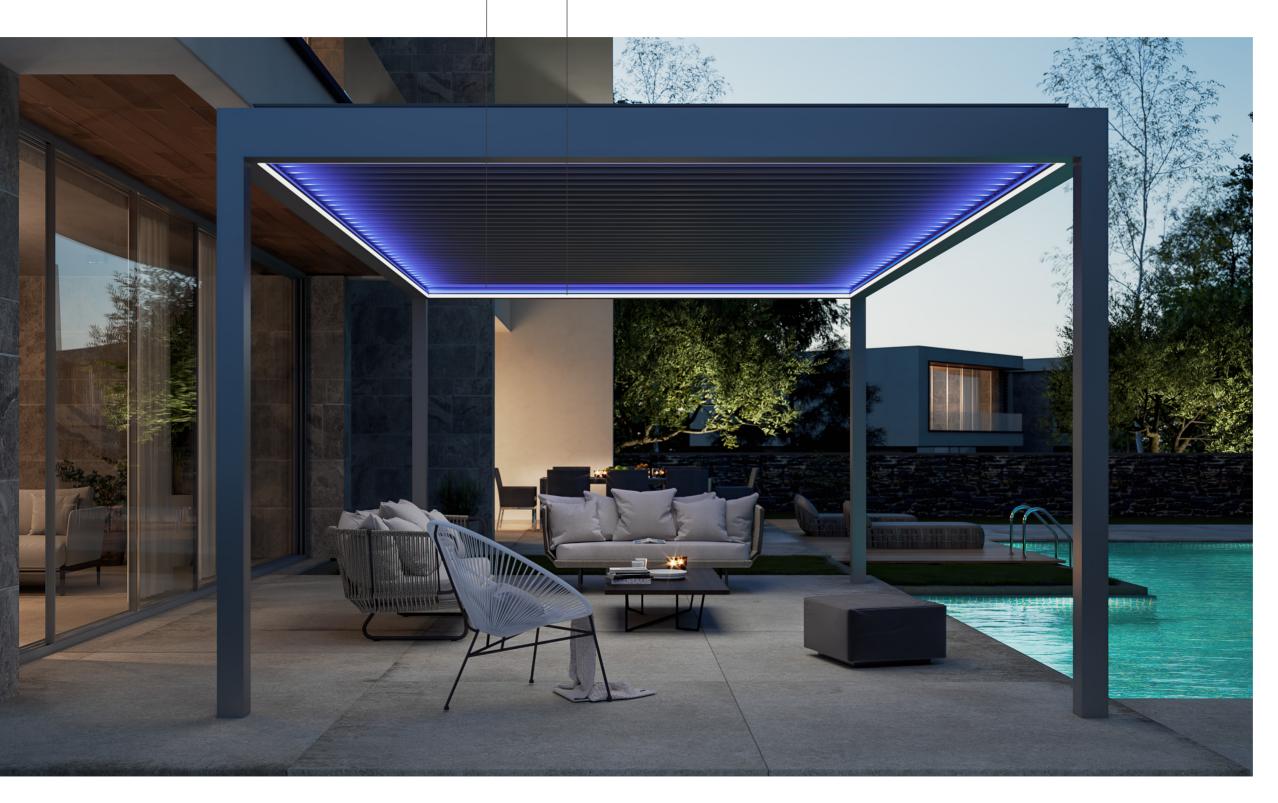

Led Stripe Dimmer Lighting illuminates all around the system and creates a warm atmosphere. Dimmable Soft Led Stripe lighting on sides within the structure provides intensity of day light or cool white options.

**RGB Led-Hidden Stripe Lighting** provides ultimate luxury by creating distinctive atmosphere in outdoor living areas with infinitive colour options.