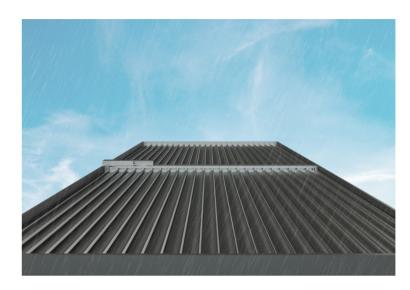

# ROTA

Innovative concept - Intelligence & elegance adding to outdoor living spaces

Rota is taking its name from the rotational motion function and it is an aluminum bioclimatic system that enhances the aesthetics of your outdoor living areas with its high performance which enables you to create four seasons climate and ventilate the usage area thanks to its rotatable louvres.

Aluminum louvres come to an upright position, allowing you to ventilate your outdoor area to breathe and naturally regulate the temperature while protecting from any kind of weather conditions. The aluminium louvres can be stopped at the desired angle and the level of sunlight and airflow of the area can be easily adjusted.

System has a maximum width of 4 meters and projection of 6 meters and capable of covering various types of areas with flexible installation solutions.

System is harmonized with upgrades and creates a stunning touch for outdoor areas. It is equipped with hi-end technology combined with innovative concepts that converts any outdoor space into a comfortable and functional living area. System can create premium combinations with many structures with its minimalistic lines and finishes.

Rota fits perfectly in all architectural designs and presents endless modulation possibilities that enlarge terraces, gardens, hotels and restaurants with modern and timeless appearance.

■ Led Stripe Dimmer Lighting