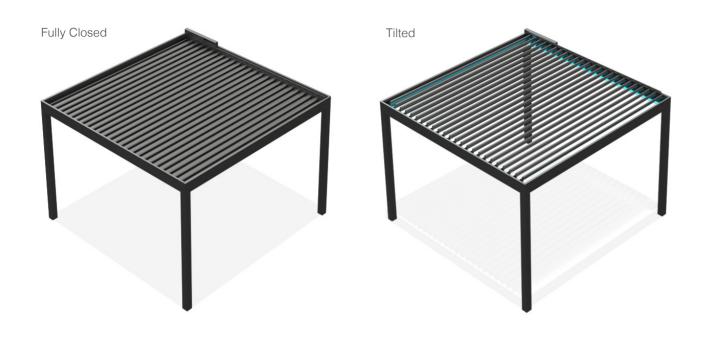

# ROTA

Innovative concept - Intelligence & elegance adding to outdoor living spaces

Rota is taking its name from the rotational motion function and it is an aluminum bioclimatic system that enhances the aesthetics of your outdoor living areas with its high performance which enables you to create four seasons climate and ventilate the usage area thanks to its rotatable louvres.

Aluminum louvres come to an upright position, allowing you to ventilate your outdoor area to breathe and naturally regulate the temperature while protecting from any kind of weather conditions. The aluminium louvres can be stopped at the desired angle and the level of sunlight and airflow of the area can be easily adjusted.

Slightly opening of louvres creates natural air flow for application areas.

Protecting from sun exposure while ensuring air ventilation under the system.

Ensuring waterproof coverage when louvres are in fully closed position.