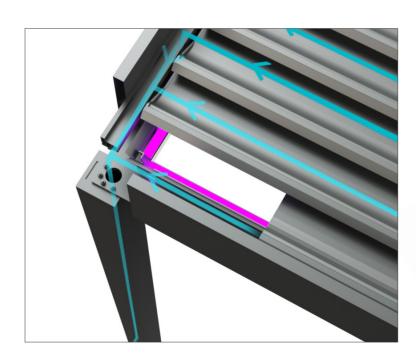

# Intra-Column Drainage Pipe

The water can be drained through internal drainage pipe and it eliminates factors that could block correct water flow. Intra-column drainage pipe collects the water and discharges to the ground.

000

Each channel on louvres drain the water through four sided gutters connected with columns.

Functional seal entegrated on louvre channels provides maximum protection from water dripping.

Closures

Sapphire/Cycle Guillotine Glass System
System can be adapted to Rota system and offers a maximum clear span that provides unobstructed view & minimalistic style.
The system is operated by just the touch of button.