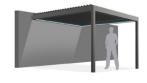

# ROTA

Innovative concept - Intelligence & elegance adding to outdoor living spaces

Rota is taking its name from the rotational motion function and it is an aluminum bioclimatic system that enhances the aesthetics of your outdoor living areas with its high performance which enables you to create four seasons climate and ventilate the usage area thanks to its rotatable louvres.

System has a maximum width of 4 meters and projection of 6 meters and capable of covering various types of areas with flexible installation solutions.

System is harmonized with upgrades and creates a stunning touch for outdoor areas. It is equipped with hi-end technology combined with innovative concepts that converts any outdoor space into a comfortable and functional living area. System can create premium combinations with many structures with its minimalistic lines and finishes.

Rota fits perfectly in all architectural designs and presents endless modulation possibilities that enlarge terraces, gardens, hotels and restaurants with modern and timeless appearance.

■ Led Stripe Dimmer Lighting