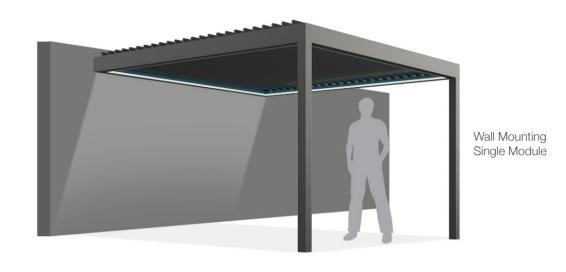

### Installation Types

Self Standing Single Module

Wall Mounting Single Module

Self Standing Multiple Modules

Wall Mounting Multiple Modules