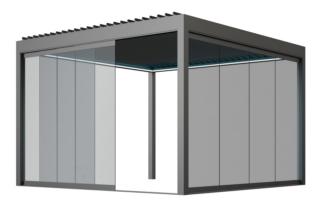

Violet Glass Balustrade System
The adaptability of Violet fixed balustrade glass with Rota creates a stunning visual transparency without lacking of obstruction to lines of sight. The stylish lighting solution that is integrated underneath the glass highlights attractive aspect of the design by amplifying overall aesthetic of outdoors. Thanks to flexible and multiple modular implementations, system can be used to cover comprehensive areas without limitation in the horizantal direction.

Swind-Motorised Windbreaker System
Swind can be combined with also Rota system and offers
adequate wind breaking with the option of total transparency
by incorporating the function of balustrade. Thanks to led stripe
dimmer lighting integrated side frame the fixed panel assigns
distinctive appeal. The system is modular and completely flexible
as there are no limits in the horizontal direction that can be used
to surround spaces of all types and sizes.