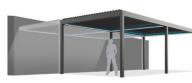

# ROTA

Innovative concept - Intelligence & elegance adding to outdoor living spaces

Rota is taking its name from the rotational motion function and it is an aluminum bioclimatic system that enhances the aesthetics of your outdoor living areas with its high performance which enables you to create four seasons climate and ventilate the usage area thanks to its rotatable louvres.

System has a maximum width of 4 meters and projection of 6 meters and capable of covering various types of areas with flexible installation solutions.

System is harmonized with upgrades and creates a stunning touch for outdoor areas. It is equipped with hi-end technology combined with innovative concepts that converts any outdoor space into a comfortable and functional living area. System can create premium combinations with many structures with its minimalistic lines and finishes.

Rota fits perfectly in all architectural designs and presents endless modulation possibilities that enlarge terraces, gardens, hotels and restaurants with modern and timeless appearance.

■ Led Stripe Dimmer Lighting