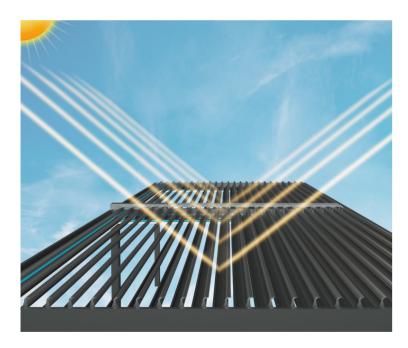

Aluminum louvres come to an upright position, allowing you to ventilate your outdoor area to breathe and naturally regulate the temperature while protecting from any kind of weather conditions. The aluminium louvres can be stopped at the desired angle and the level of sunlight and airflow of the area can be easily adjusted.

Slightly opening of louvres creates natural air flow for application areas.

Protecting from sun exposure while ensuring air ventilation under the system.

Ensuring waterproof coverage when louvres are in fully closed position.