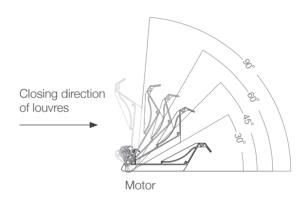

e into a comfortable and functional living area. System can create premium combinations with many structures with its minimalistic lines and finishes.

Rota fits perfectly in all architectural designs and presents endless modulation possibilities that enlarge terraces, gardens, hotels and restaurants with modern and timeless appearance.





■ Led Stripe Dimmer Lighting



Led Stripe Dimmer Lighting illuminates all around the system and creates a warm atmosphere. Dimmable Soft Led Stripe lighting on sides within the structure provides intensity of day light or cool white options.

**RGB Led-Hidden Stripe Lighting** provides ultimate luxury by creating distinctive atmosphere in outdoor living areas with infinitive colour options.

# umbro

# Operations





#### Louvre Closing Direction





## Tilting Directions













Flexible installation methods are available with wall mounting and free standing installations and they can even be served as a roof assembled to existing frameworks.









umbra

Blocked assembly for customized modules with a wide range of flexible combinations.



# Intra-Column Drainage Pipe

The water can be drained through internal drainage pipe and it eliminates factors that could block correct water flow. Intra-column drainage pipe collects the water and discharges to the ground.











Slightly opening of louvres creates natural air flow for application areas.





Protecting from sun exposure while ensuring air ventilation under the system.





Ensuring waterproof coverage when louvres are in fully closed position.



000

Each channel