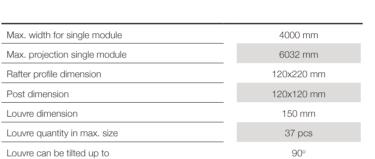

#### **Technical Details**

System has a maximum width of 4 meters and projection of 6 meters and capable of covering various types of areas with flexible installation solutions.

System is harmonized with upgrades and creates a stunning touch for outdoor areas. It is equipped with hi-end technology combined with innovative concepts that converts any outdoor space into a comfortable and functional living area. System can create premium combinations with many structures with its minimalistic lines and finishes.