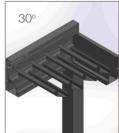

#### Louvre Closing Direction

## Tilting Directions

Flexible installation methods are available with wall mounting and free standing installations and they can even be served as a roof assembled to existing frameworks.

umbra

Blocked assembly for customized modules with a wide range of flexible combinations.