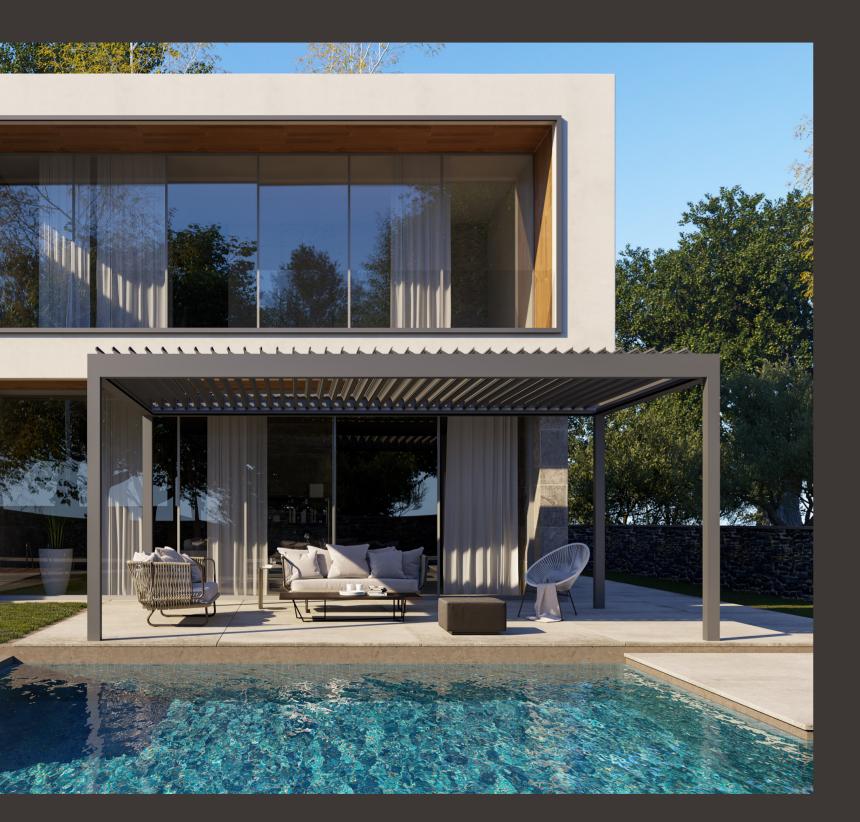

# ROTA

Innovative concept - Intelligence & elegance adding to outdoor living spaces

Rota is taking its name from the rotational motion function and it is an aluminum bioclimatic system that enhances the aesthetics of your outdoor living areas with its high performance which enables you to create four seasons climate and ventilate the usage area thanks to its rotatable louvres.

Aluminum louvres come to an upright position, allowing you to ventilate your outdoor area to breathe and naturally regulate the temperature while protecting from any kind of weather conditions. The aluminium louvres can be stopped at the desired angle and the level of sunlight and airflow of the area can be easily adjusted.

System has a maximum width of 4 meters and projection of 6 meters and capable of covering various types of areas with flexible installation solutions.

System is harmonized with upgrades and creates a stunning touch for outdoor areas. It is equipped with hi-end technology combined with innovative concepts that converts any outdoor space into a comfortable and functional living area. System can create premium combinations with many structures with its minimalistic lines and finishes.

Rota fits perfectly in all architectural designs and presents endless modulation possibilities that enlarge terraces, gardens, hotels and restaurants with modern and timeless appearance.

■ Led Stripe Dimmer Lighting