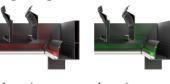

lass System
The combination of the sliding glass system with Rota ensures efficacious protection from wind and rain. The aluminium frames which cover each glass panel provide maximum safety standards and practicality with elegance details.



Vertex Zip Screen System
The minimalist, slimlane, contemporary design of the zip
system provides comfortable shade and protects aganist the
UV rays. The system includes motorised aluminium structure,
entirely powder-coated with stainless steel bolts and screws.



Wallfix Fixed Side Enclosure
The unique designed privacy of Wallfix side enclosure can
be combined with Rota system to optimise outdoor living
areas visually.



# ROTA

#### **Technical Details**

#### Overview

#### Operations



#### Lighting Options

Led Stripe Dimmer Lighting













### Installation Types

Self Standing Single Module



Wall Mounting Single Module



Self Standing Multiple Modules



Wall Mounting Multiple Modules





#### Sensors







#### Closures

Sapphire& Cycle













Slidia



Vertex



Wallfix



| Automation                       | included |
|----------------------------------|----------|
| Control unit                     | included |
| Led Stripe Dimmer lighting       | optional |
| RGB Led - Hidden Stripe lighting | optional |
| Insulation foam                  | N/A      |
| Edge cover profile               | N/A      |
| Drainage pipe                    | optional |
| Flange                           | optional |
| Rain Sensor                      | optional |
| Wind Sensor                      | optional |
|