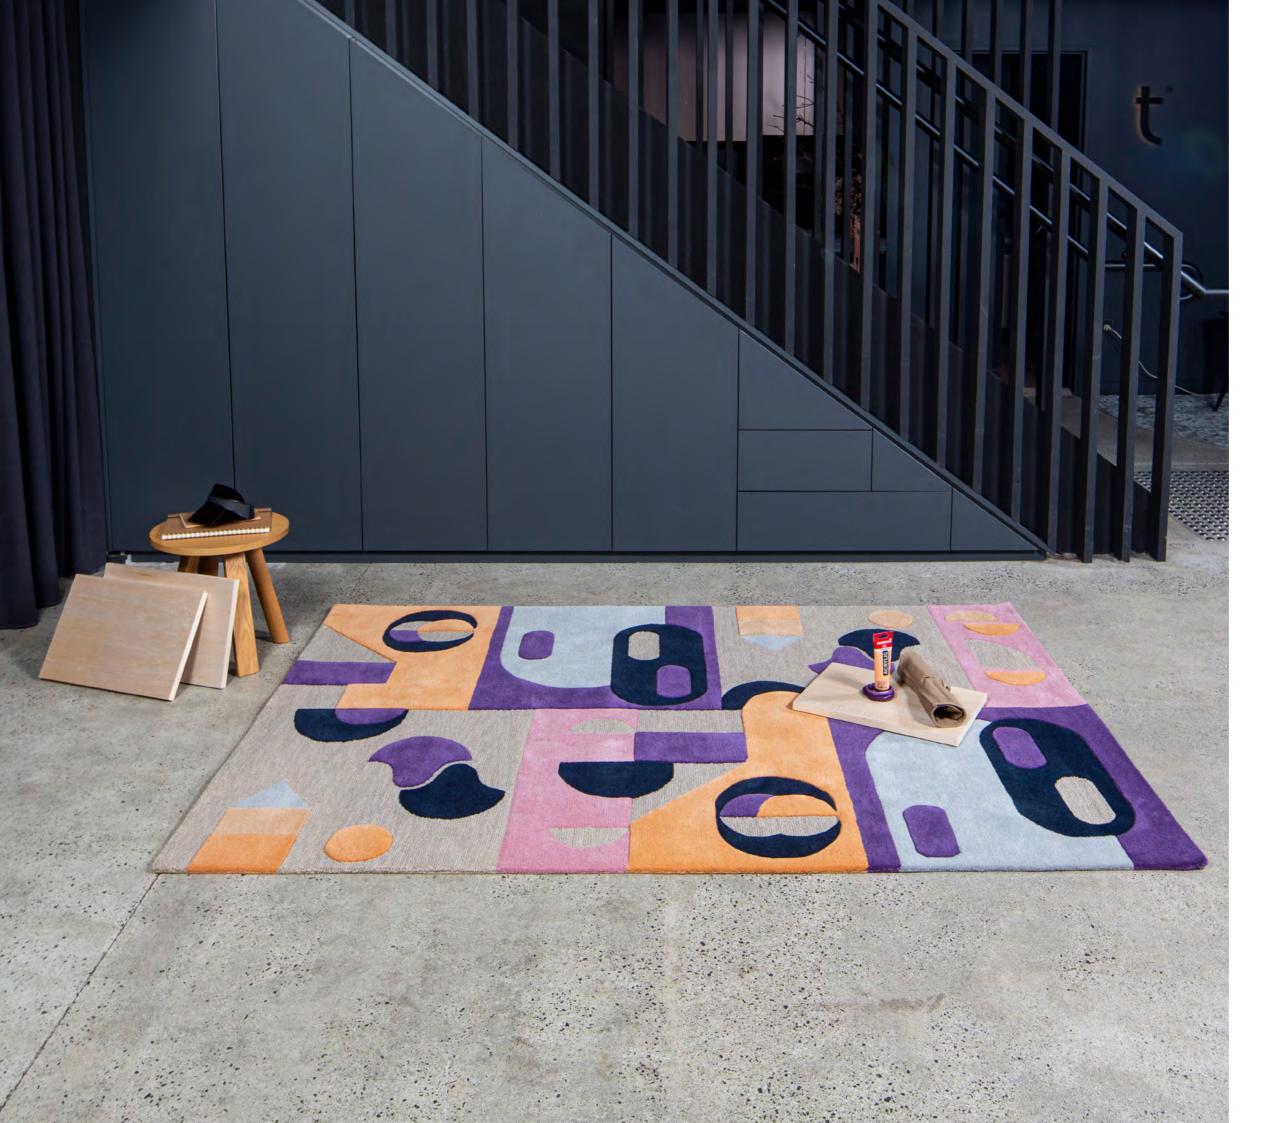

### **PALESTINE**

ancient and historic

This colourway refers to the fascinating history of ancient civilisations and the magical stories that are still with us today.

Grape tones, burgundy and soft hues of rose and blues are so precious and eye catching still.

#### PRODUCT SPECIFICATION

Design Berlin
Colourway Palestine
Code RUG-BER-PST

Size 2.25M x 1.5M

commercial / freelaid new zealand wool blend