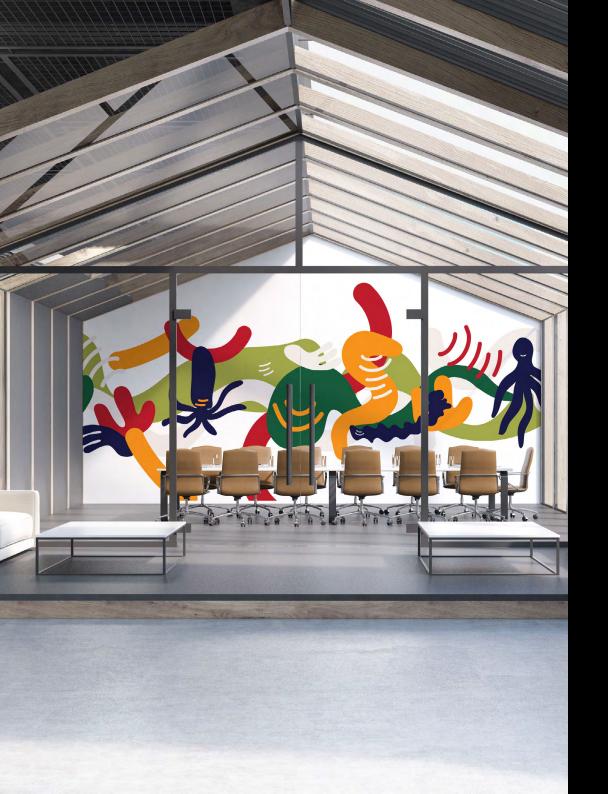

### PRESS PLAY

interconnectedness

Press play reminds of the 80s graphic language of Keith Haring with a much gentler and 'australianised' execution with this pattern adds fun and playfulness to a space.

### PRESS PLAY

colourways