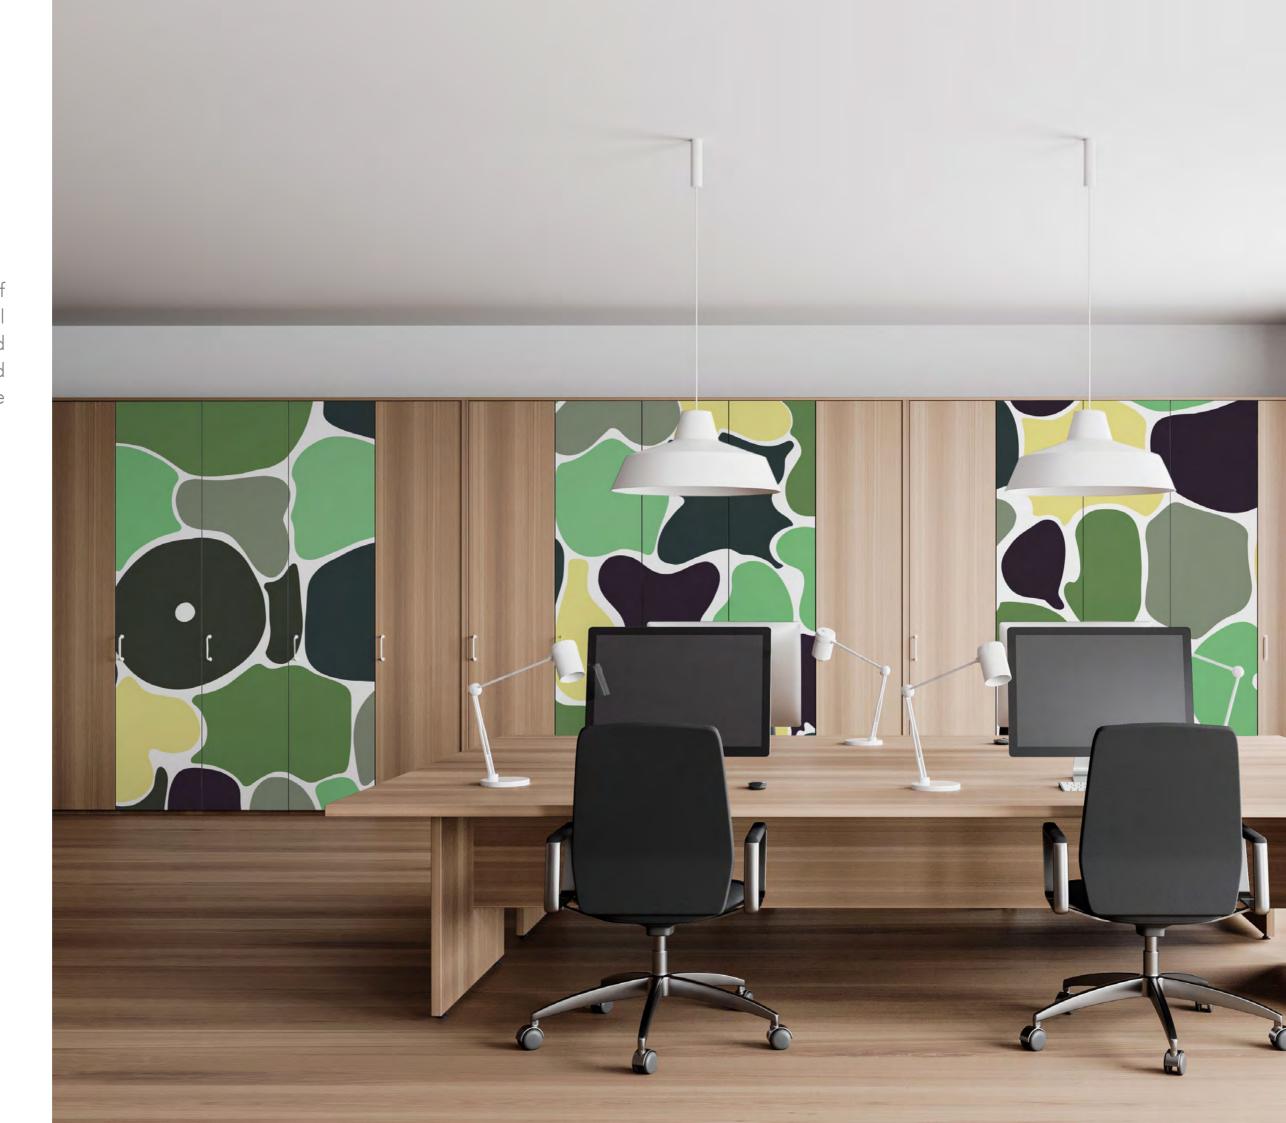

#### 1. VISUAL ORIENTATION

The use of texture and to enhance orientation has become a more intuitive alternative to traditional approaches. Colour coding different zones improves the speed of visual search, which reduces stress levels in high density spaces.

#### 2. CREATE MEANING/IDENTITY

Symbolism in coloured texture can respond to narratives in an abstract way. This is a powerful tool when integrating various stories and cultures into one texture.

The choice of texture and colour can evoke associations or relationships to a brand strategy and create unique experiences.

#### 3. CREATE MEMORIES

Life. Coloured textures are being absorbed into the sub-conscious

Revisiting certain spaces or textures can trigger long lost memories, similar when certain smells remind us of

mind and become part of our long-term memory.