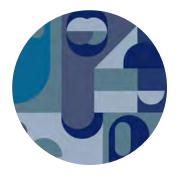

### ANCIENT TEAL

eplenishing

This colourway creates a subtle base with shades of jade, aqua and neutral tones. It draws inspiration from the ancient egyptian pharaoh Cleopatra.

#### PRODUCT SPECIFICATION

Design C Colourway A Code R

Connexion Ancient Teal RUG-CNX-ANT

Size  $2.25M \times 1.5M$ 

commercial / freelaid new zealand wool blend