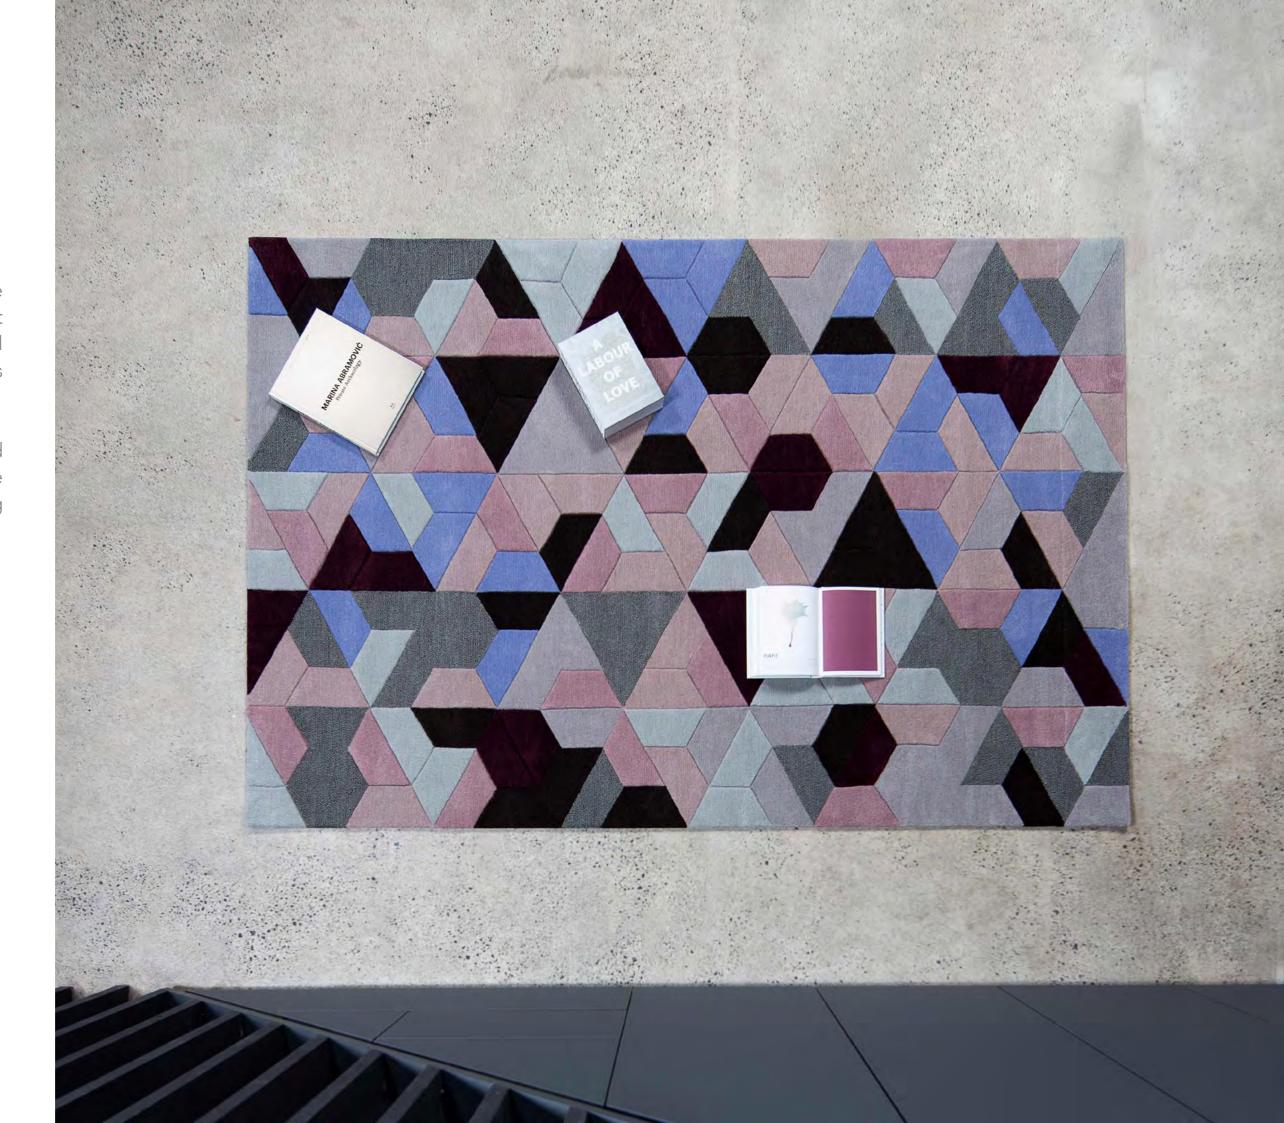

### **PALESTINE**

ancient and historic

This colourway refers to the fascinating history of ancient civilisations and the magical stories that are still with us today.

Grape tones, burgundy and soft hues of rose and blues are so precious and eye catching still.

#### PRODUCT SPECIFICATION

Design Berlin
Colourway Palestine
Code RUG-BER-PST

Size 2.25M x 1.5M

commercial / freelaid new zealand wool blend