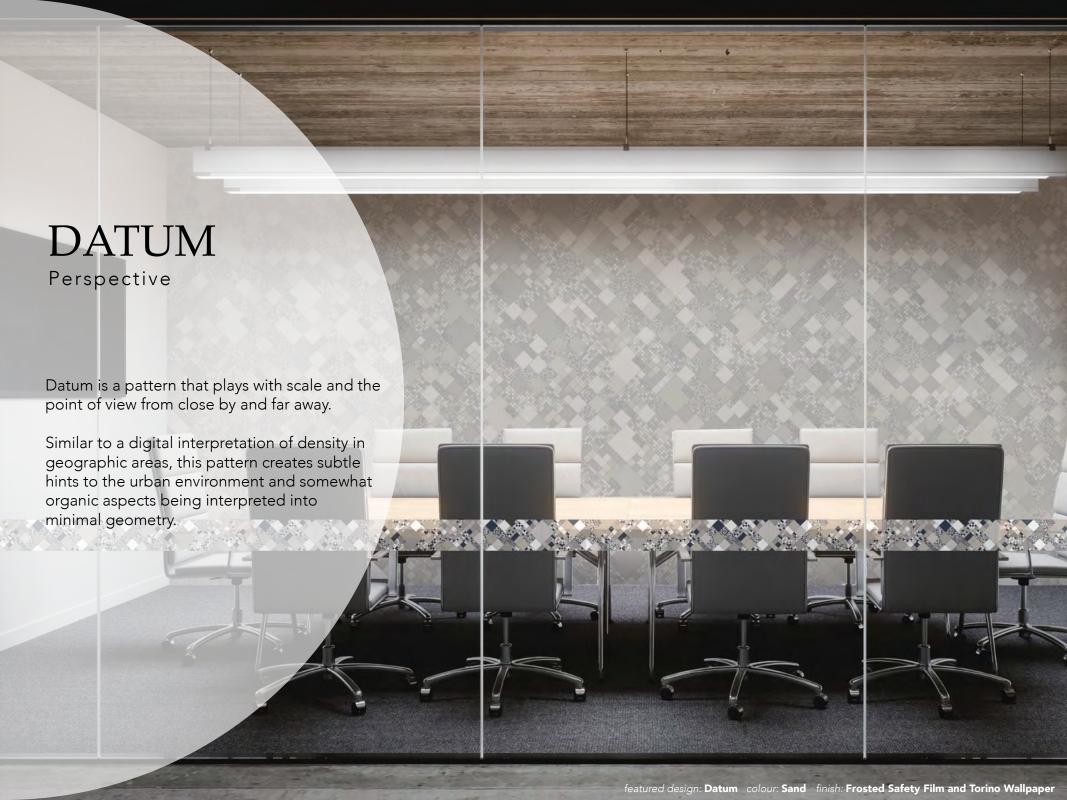

#### PRODUCT SPECIFICATION

Design C Colourway A Code R

Connexion Ancient Teal RUG-CNX-ANT

Size  $2.25M \times 1.5M$ 

commercial / freelaid new zealand wool blend