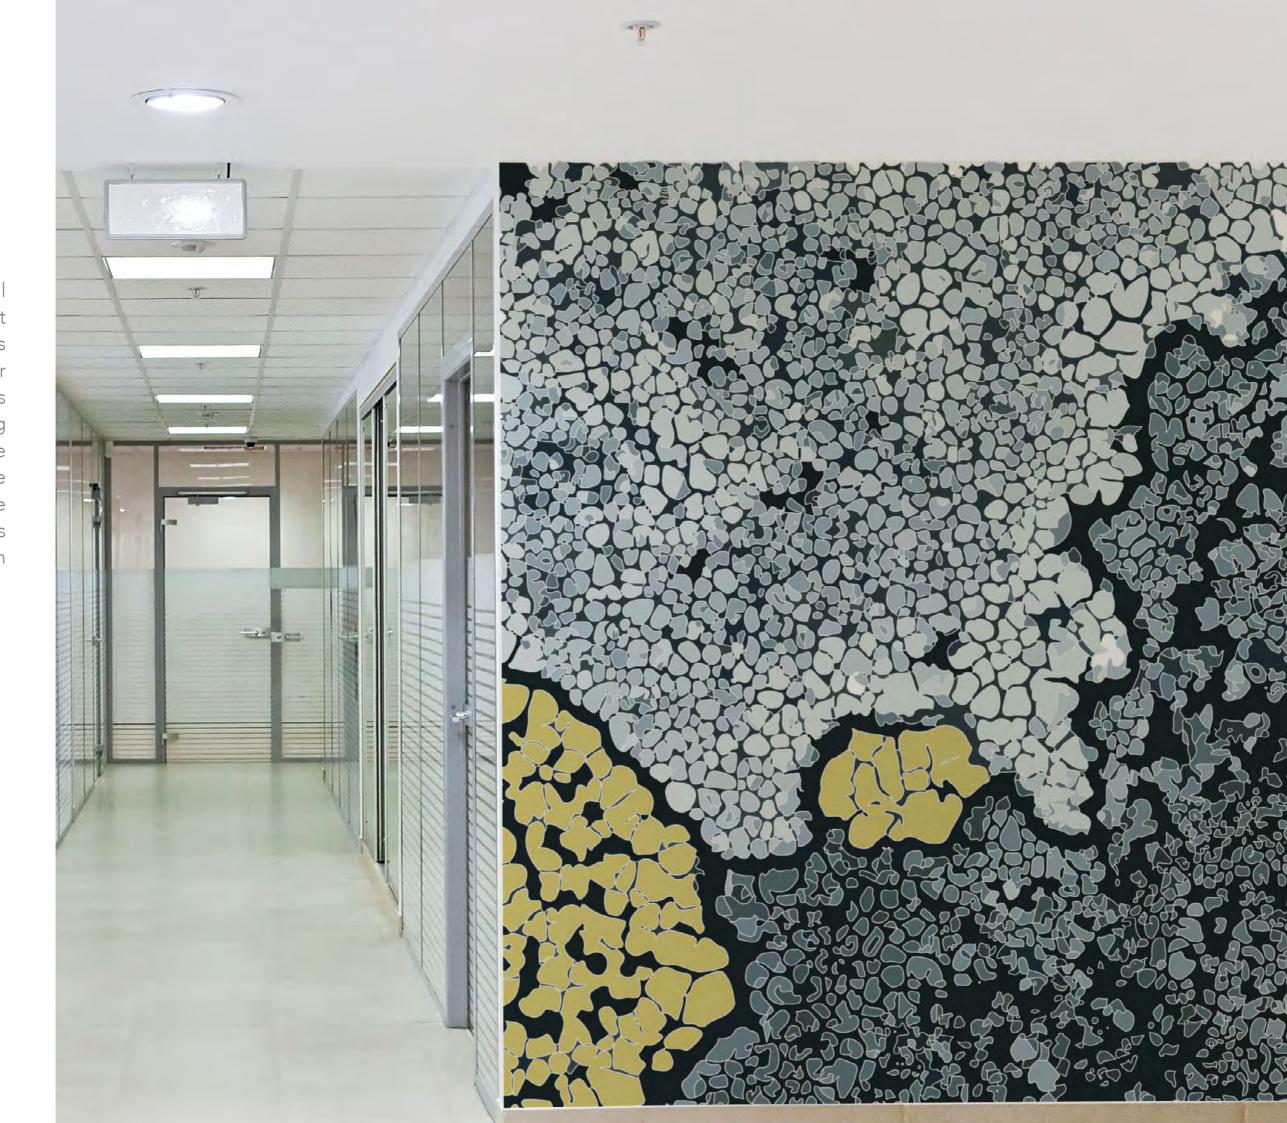

#### 1. VISUAL ORIENTATION

The use of texture and to enhance orientation has become a more intuitive alternative to traditional approaches. Colour coding different zones improves the speed of visual search, which reduces stress levels in high density spaces.

#### 2. CREATE MEANING/IDENTITY

Symbolism in coloured texture can respond to narratives in an abstract way. This is a powerful tool when integrating various stories and cultures into one texture.

The choice of texture and colour can evoke associations or relationships to a brand strategy and create unique experiences.

#### 3. CREATE MEMORIES

Life. Coloured textures are being absorbed into the sub-conscious

Revisiting certain spaces or textures can trigger long lost memories, similar when certain smells remind us of

mind and become part of our long-term memory.