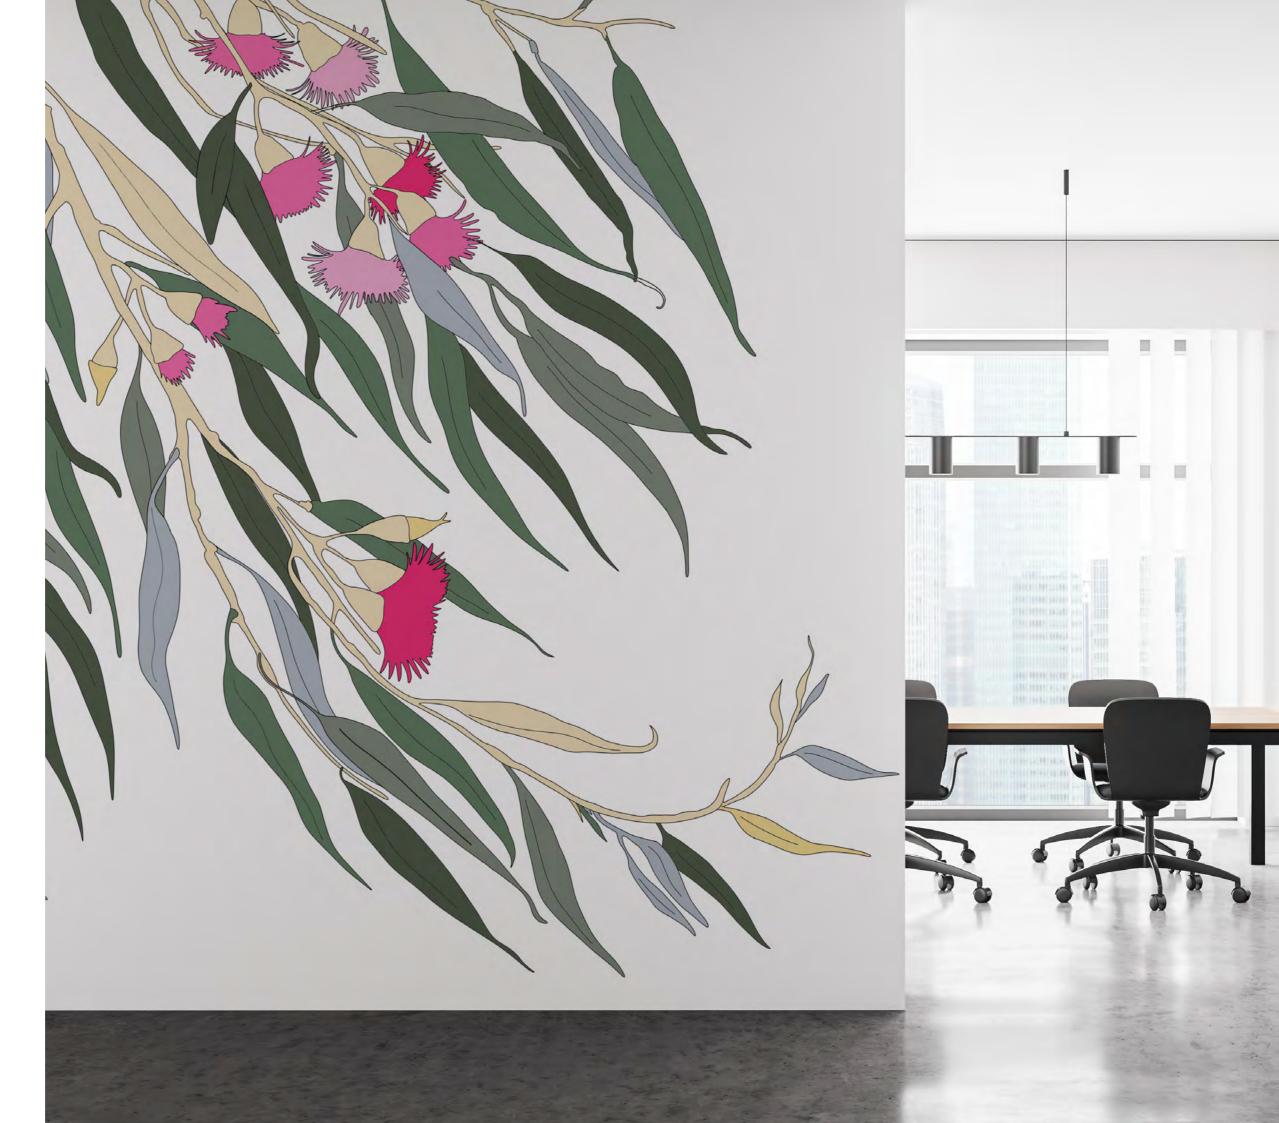

### **BLOOM**

Nature/Nurture

This eucalyptus in bloom reminds us of the precious moments in life. The time when summer is at it's fullest and nature puts on a spectacle for us to witness.

Pink has long been understood to have calming and softening effects on the mood, light blue-gum hues reference our beautiful local tree that makes up so much of our beautiful Australian landscape.

# **BLOOM** colourways

Eternal Sunshine

Evening Glow

Precious Pink