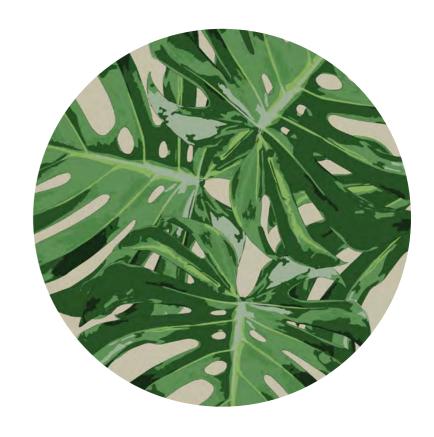

## PALM CUTTINGS

Tropical Vibes

These simple cuttings are celebrating simplicity and imperfection, play and collage, they give people a warm feeling of serendipity that sometimes things just work out without trying too hard.

## PALM CUTTINGS

Jungle