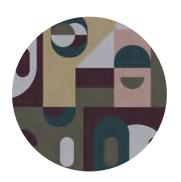

### SOIL

earthy and grounding

This colourway creates a earthy environment for people to enjoy a meaningful conversation or a cup of tea with a book in hand.

#### PRODUCT SPECIFICATION

Design Connexion Colourway Soil

Code RUG-CNX-SOL

Size 2.25M x 1.5M

commercial / freelaid new zealand wool blend