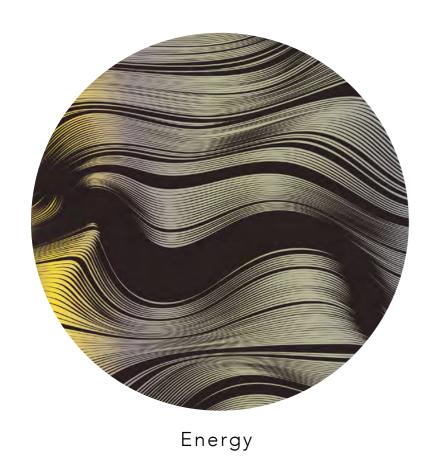

### PRESS PLAY

interconnectedness

Press play reminds of the 80s graphic language of Keith Haring with a much gentler and 'australianised' execution with this pattern adds fun and playfulness to a space.

### PRESS PLAY

colourways