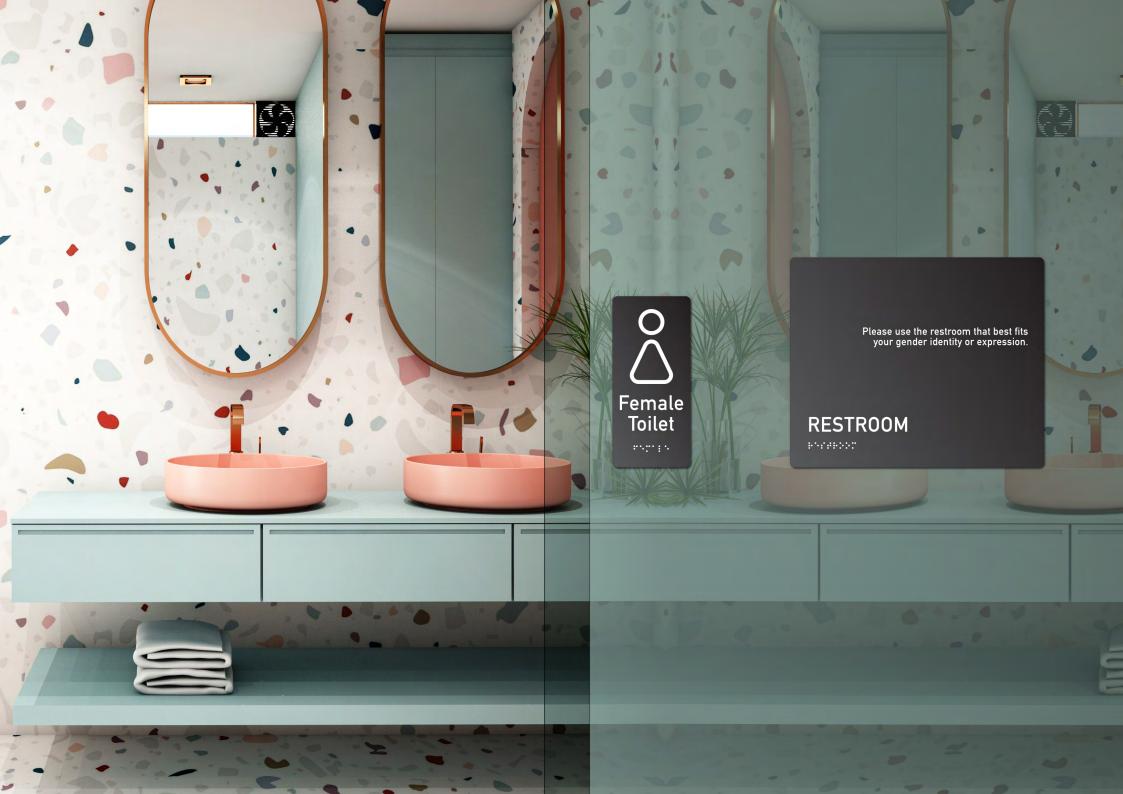

GLASS FILMS Safety & Privacy

WALLCOVERINGS
Hospital & Commercial

FABRICS
Upholstery & Cushions

ARTWORKS
Original/Digital/Printed

RUGS NZ wool

Identity and belonging are uniquely intertwined.

Our identity reflects in so many facets and it is time we give the spaces we inhabit more meaning and share with our community a more defined identity and purpose. With this collection we give you a signage set that is ready-to-specify and can be customised to your tone of voice.

Celebrate your inclusive community with us!

#### Welcome to our safe space!

We are an inclusive community and actively educate our staff about bias and cultural differences.

#### SAFE SPACE

graph, granters

Please use the restroom that best fits your gender identity or expression.

**RESTROOM** 

F\*\*\*\*\*\*\*\*

Welcome to our safe space!

We are an inclusive community and actively educate our staff about bias and cultural differences

#### SAFE SPACE

r. r. rr. ...

Please use the restroom that best fits your gender identity or expression.