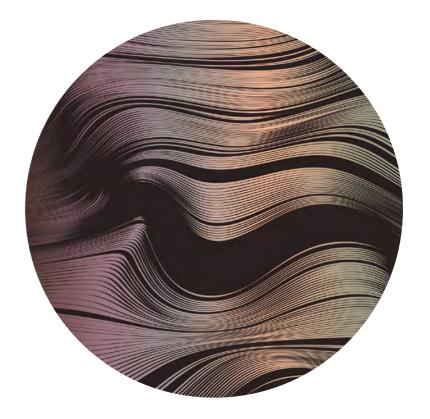

### PRESS PLAY

interconnectedness

Press play reminds of the 80s graphic language of Keith Haring with a much gentler and 'australianised' execution with this pattern adds fun and playfulness to a space.

### PRESS PLAY

colourways