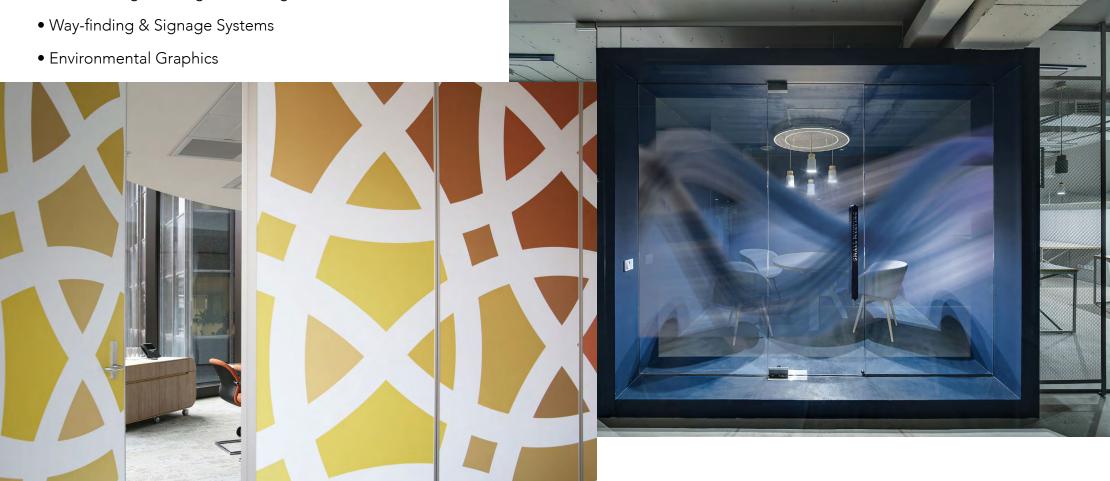

#### **SERVICES**

• Art & Design Strategy & Curation

• Placemaking, Naming & Branding

#### 1. VISUAL ORIENTATION

The use of texture and to enhance orientation has become a more intuitive alternative to traditional approaches. Colour coding different zones improves the speed of visual search, which reduces stress levels in high density spaces.

#### 2. CREATE MEANING/IDENTITY

Symbolism in coloured texture can respond to narratives in an abstract way. This is a powerful tool when integrating various stories and cultures into one texture.

The choice of texture and colour can evoke associations or relationships to a brand strategy and create unique experiences.