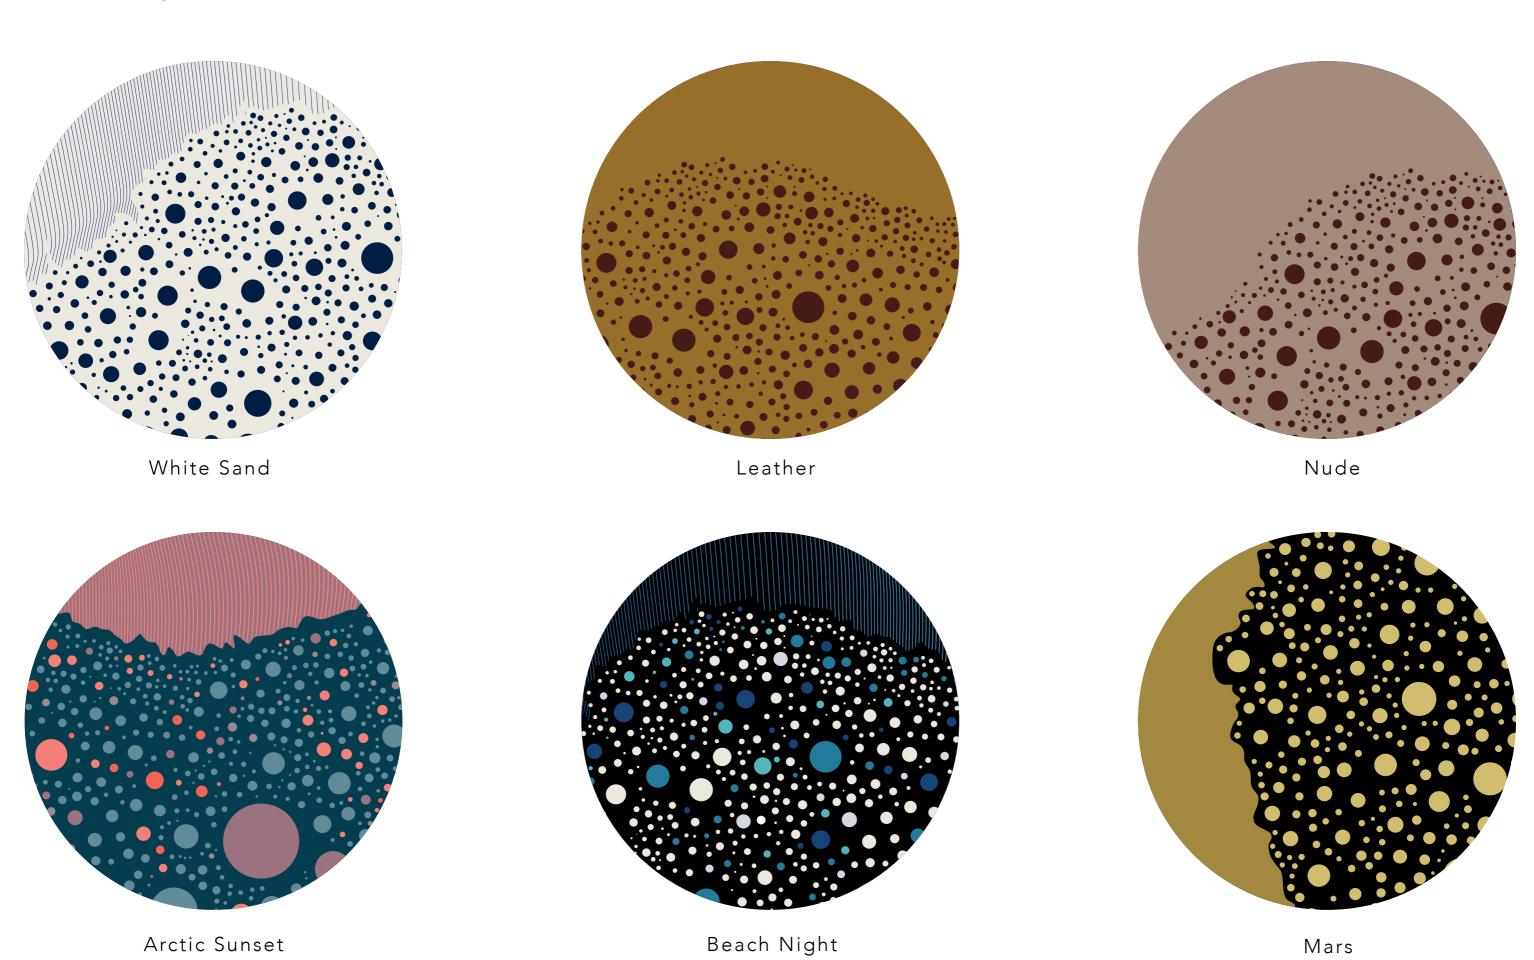

RUGS NZ wool

ARTWORKS
Original/Digital/Printed

The studio creates visual stories for a range of finishes. These stories inject meaning and emotional connections that people remember.

All the patterns are ready to specify on a variety of glass films, wall coverings, upholstery, handwoven rugs and artworks.

We create visual stories as part of our product range. They inject meaning and emotional connections with people.

All our patterns are ready to specify on a variety of glass films, wall coverings, upholstery, handwoven rugs and artworks.