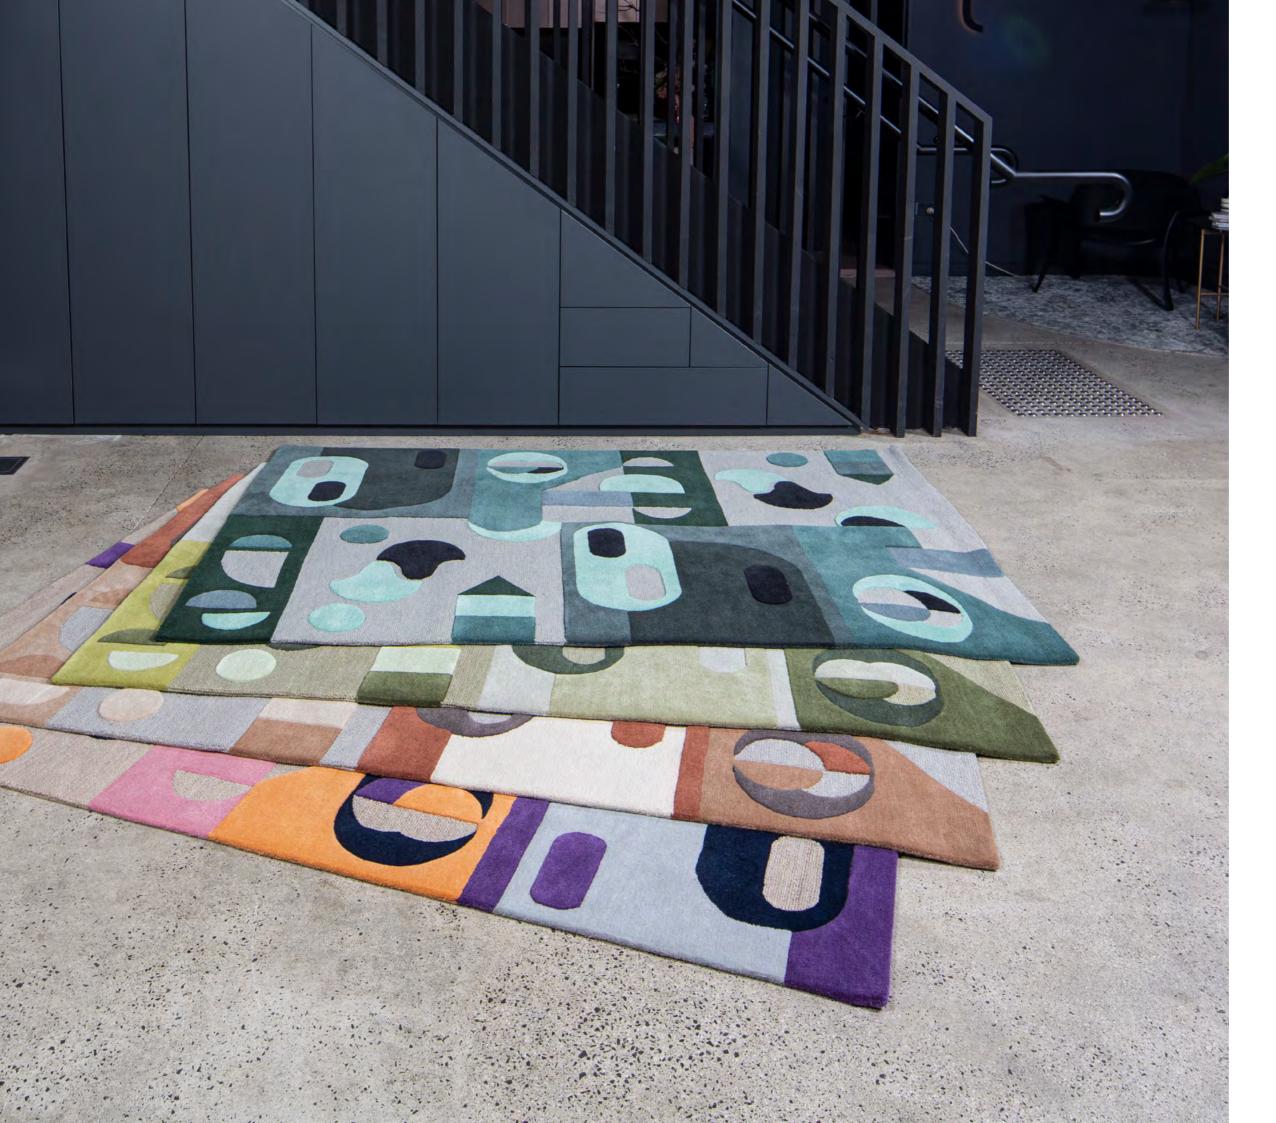

RUGS NZ wool

ARTWORKS
Original/Digital/Printed

#### PRODUCT SPECIFICATION

Design C Colourway A Code R

Connexion Ancient Teal RUG-CNX-ANT

Size  $2.25M \times 1.5M$ 

commercial / freelaid new zealand wool blend

#### PRODUCT SPECIFICATION

Design Connexion Colourway Soil

Code RUG-CNX-SOL

Size 2.25M x 1.5M

commercial / freelaid new zealand wool blend

#### PRODUCT SPECIFICATION

Design Colourway Connexion

Agra RUG-CNX-AGR Code

2.25M x 1.5M Size

commercial / freelaid new zealand wool blend

#### PRODUCT SPECIFICATION

Design Colourway Connexion

Tyre RUG-CNX-TYR Code

2.25M x 1.5M Size

commercial / freelaid new zealand wool blend