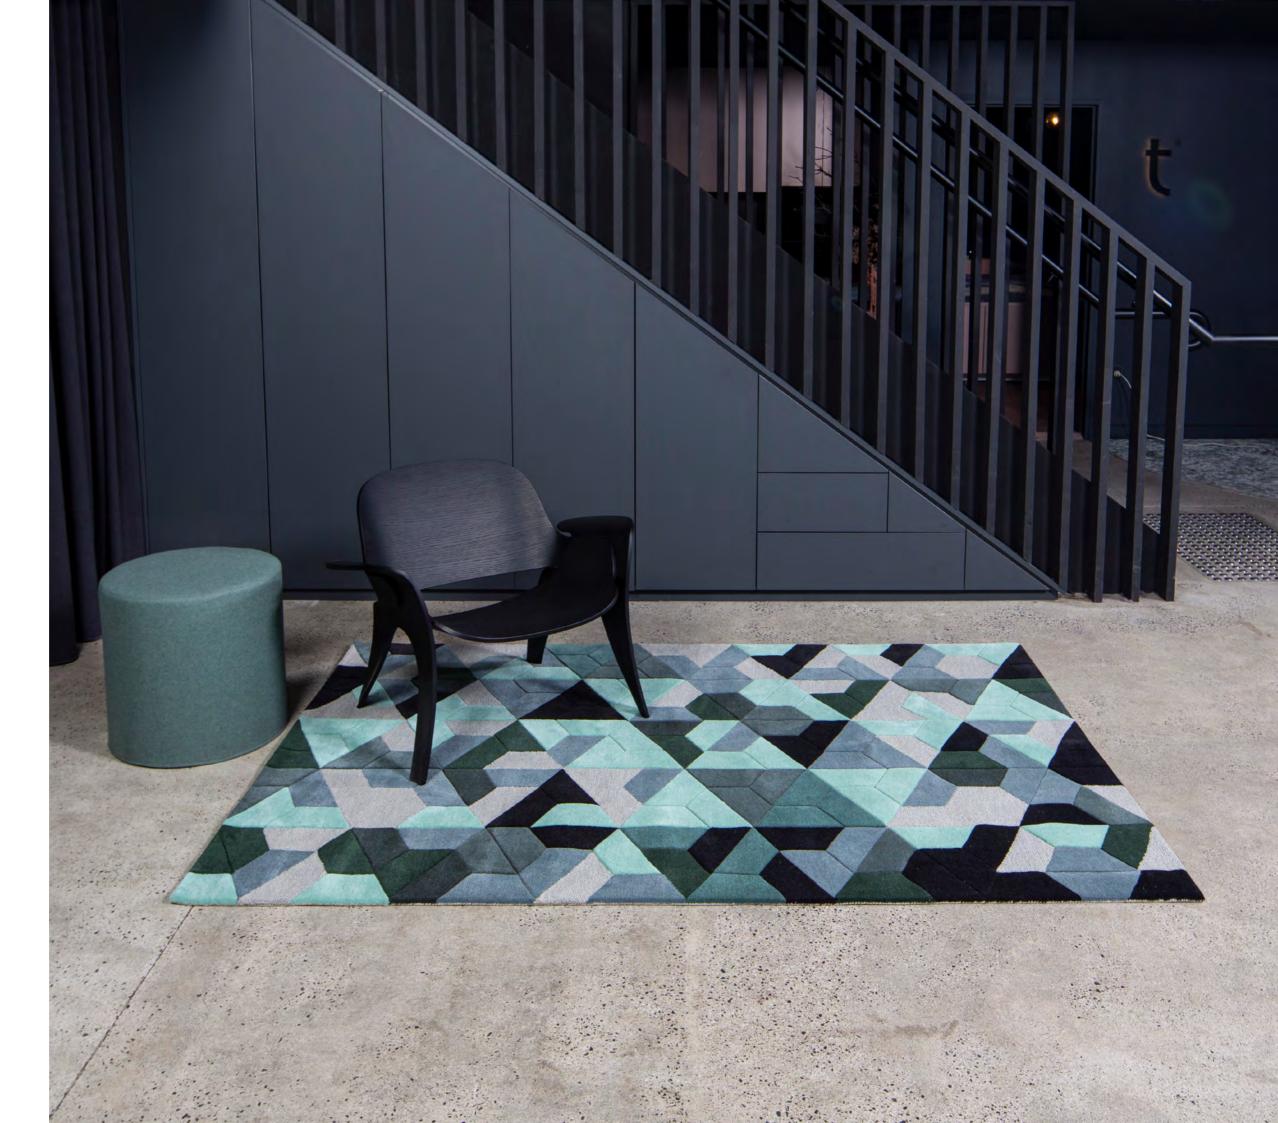

### **TEAL**

invigorating

This colourway makes you recharge your energy levels in no time.

The lush teal and aqua triangles are calming and invigorating at the same time.

#### PRODUCT SPECIFICATION

Design Berlin Colourway Teal

Code RUG-BER-TEA

Size 2.25M x 1.5M

commercial / freelaid new zealand wool blend

German-born designer and artist Eva Krane has a passion for expression.