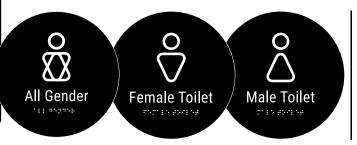

#### **RESTROOM**

\*\*\*\*\*\*

AVAILABLE STANDARD COLOURS & CUSTOMISED

BLACK/WHITE MATT BASE
TACTILE - B/W
+CMYK

**STUDIOℤ** 

| PRODUCT CODE | NAME                          | WIDTH (MM) | HEIGHT (MM) DIA (MM) | MATERIAL OPTIONS & | SCHEMATIC PREVIEW                                                                                                                                                                                                                                                                                                                                                                                                                                                                                                                                                                                                                                                                                                                                                                                                                                                                                                                                                                                                                                                                                                                                                                                                                                                                                                                                                                                                                                                                                                                                                                                                                                                                                                                                                                                                                                                                                                                                                                                                                                                                                                             |
|--------------|-------------------------------|------------|----------------------|--------------------|-------------------------------------------------------------------------------------------------------------------------------------------------------------------------------------------------------------------------------------------------------------------------------------------------------------------------------------------------------------------------------------------------------------------------------------------------------------------------------------------------------------------------------------------------------------------------------------------------------------------------------------------------------------------------------------------------------------------------------------------------------------------------------------------------------------------------------------------------------------------------------------------------------------------------------------------------------------------------------------------------------------------------------------------------------------------------------------------------------------------------------------------------------------------------------------------------------------------------------------------------------------------------------------------------------------------------------------------------------------------------------------------------------------------------------------------------------------------------------------------------------------------------------------------------------------------------------------------------------------------------------------------------------------------------------------------------------------------------------------------------------------------------------------------------------------------------------------------------------------------------------------------------------------------------------------------------------------------------------------------------------------------------------------------------------------------------------------------------------------------------------|
| ID-T         | TOILET (F,M,A)                | 80         | 175                  | 3MM B/W ACRYLIC    | Male Toilet Toilet Toilet Toilet Toilet                                                                                                                                                                                                                                                                                                                                                                                                                                                                                                                                                                                                                                                                                                                                                                                                                                                                                                                                                                                                                                                                                                                                                                                                                                                                                                                                                                                                                                                                                                                                                                                                                                                                                                                                                                                                                                                                                                                                                                                                                                                                                       |
| ID-T-R       | TOILET (F,M,A)                |            | 180                  | 3MM B/W ACRYLIC    | Male Toilet THE SHARM AND TOILET TOILET THE SHARM AND THE |
| ID-ACA       | ACCESSIBLE - ALL GENDER       | 110        | 160                  | 3MM B/W ACRYLIC    | S 3                                                                                                                                                                                                                                                                                                                                                                                                                                                                                                                                                                                                                                                                                                                                                                                                                                                                                                                                                                                                                                                                                                                                                                                                                                                                                                                                                                                                                                                                                                                                                                                                                                                                                                                                                                                                                                                                                                                                                                                                                                                                                                                           |
| ID-AM        | AMBULANT TOILET (F,M,A)       | 120        | 175                  | 3MM B/W ACRYLIC    | All Gooder                                                                                                                                                                                                                                                                                                                                                                                                                                                                                                                                                                                                                                                                                                                                                                                                                                                                                                                                                                                                                                                                                                                                                                                                                                                                                                                                                                                                                                                                                                                                                                                                                                                                                                                                                                                                                                                                                                                                                                                                                                                                                                                    |
| ID-AP        | AMBULANT TOILETS (F,M,A)      | 135        | 175                  | 3MM B/W ACRYLIC    | All Gender<br>Toilet                                                                                                                                                                                                                                                                                                                                                                                                                                                                                                                                                                                                                                                                                                                                                                                                                                                                                                                                                                                                                                                                                                                                                                                                                                                                                                                                                                                                                                                                                                                                                                                                                                                                                                                                                                                                                                                                                                                                                                                                                                                                                                          |
| ID-ACC       | ACCESSIBLE - ALL GENDER LH/RH | 170        | 175                  | 3MM B/W ACRYLIC    |                                                                                                                                                                                                                                                                                                                                                                                                                                                                                                                                                                                                                                                                                                                                                                                                                                                                                                                                                                                                                                                                                                                                                                                                                                                                                                                                                                                                                                                                                                                                                                                                                                                                                                                                                                                                                                                                                                                                                                                                                                                                                                                               |
| ID-P         | PARENT ROOM                   | 155        | 160                  | 3MM B/W ACRYLIC    | 0 0 0                                                                                                                                                                                                                                                                                                                                                                                                                                                                                                                                                                                                                                                                                                                                                                                                                                                                                                                                                                                                                                                                                                                                                                                                                                                                                                                                                                                                                                                                                                                                                                                                                                                                                                                                                                                                                                                                                                                                                                                                                                                                                                                         |
| ID-C         | CHANGE ROOM (F,M,A)           | 155        | 160                  | 3MM B/W ACRYLIC    | Change Rooms Parama Separation  |
| ID-AE        | ACCESSIBLE ENTRANCE           | 140        | 160                  | BLUE               |                                                                                                                                                                                                                                                                                                                                                                                                                                                                                                                                                                                                                                                                                                                                                                                                                                                                                                                                                                                                                                                                                                                                                                                                                                                                                                                                                                                                                                                                                                                                                                                                                                                                                                                                                                                                                                                                                                                                                                                                                                                                                                                               |
| ID-AE        | ACCESSIBLE ENTRANCE >/<       | 155        | 160                  | BLUE               | Entrance Entrance Entrance Entrance Entrance                                                                                                                                                                                                                                                                                                                                                                                                                                                                                                                                                                                                                                                                                                                                                                                                                                                                                                                                                                                                                                                                                                                                                                                                                                                                                                                                                                                                                                                                                                                                                                                                                                                                                                                                                                                                                                                                                                                                                                                                                                                                                  |
| ID-FA        | FIRST AID                     | 125        | 160                  | GREEN              | First Aid                                                                                                                                                                                                                                                                                                                                                                                                                                                                                                                                                                                                                                                                                                                                                                                                                                                                                                                                                                                                                                                                                                                                                                                                                                                                                                                                                                                                                                                                                                                                                                                                                                                                                                                                                                                                                                                                                                                                                                                                                                                                                                                     |
| ID-SS        | SAFE SPACE                    | 260        | 215                  | 3MM B/W ACRYLIC    |                                                                                                                                                                                                                                                                                                                                                                                                                                                                                                                                                                                                                                                                                                                                                                                                                                                                                                                                                                                                                                                                                                                                                                                                                                                                                                                                                                                                                                                                                                                                                                                                                                                                                                                                                                                                                                                                                                                                                                                                                                                                                                                               |
| ID-RR        | RESTROOM                      | 260        | 215                  | 3MM B/W ACRYLIC    | Welcome to our safe agazed  Welcome to our safe agazed  Welcome to inductor assessments and  your garder identity or approxision.                                                                                                                                                                                                                                                                                                                                                                                                                                                                                                                                                                                                                                                                                                                                                                                                                                                                                                                                                                                                                                                                                                                                                                                                                                                                                                                                                                                                                                                                                                                                                                                                                                                                                                                                                                                                                                                                                                                                                                                             |
|              |                               |            |                      |                    | We are an educion community and<br>actively educates one affects and actively educate one and<br>actively educates one affects about bias<br>and cultural differences.                                                                                                                                                                                                                                                                                                                                                                                                                                                                                                                                                                                                                                                                                                                                                                                                                                                                                                                                                                                                                                                                                                                                                                                                                                                                                                                                                                                                                                                                                                                                                                                                                                                                                                                                                                                                                                                                                                                                                        |
|              |                               |            |                      |                    | SAFE SPACE  OTHER OTHER  RESTROOM  PAGE 2022                                                                                                                                                                                                                                                                                                                                                                                                                                                                                                                                                                                                                                                                                                                                                                                                                                                                                                                                                                                                                                                                                                                                                                                                                                                                                                                                                                                                                                                                                                                                                                                                                                                                                                                                                                                                                                                                                                                                                                                                                                                                                  |