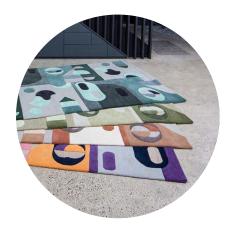

#### PRODUCT SPECIFICATION

Design C Colourway A Code R

Connexion Ancient Teal RUG-CNX-ANT

Size  $2.25M \times 1.5M$ 

commercial / freelaid new zealand wool blend

#### PRODUCT SPECIFICATION

Design Connexion Colourway Soil

Code RUG-CNX-SOL

Size 2.25M x 1.5M

commercial / freelaid new zealand wool blend

### **AGRA**

nurturing and calm

This colourway improves focus and clarity and invites you to walk barefoot on the weave to rebalance and take a break.

#### PRODUCT SPECIFICATION

Design Colourway Connexion

Agra RUG-CNX-AGR Code

2.25M x 1.5M Size

commercial / freelaid new zealand wool blend