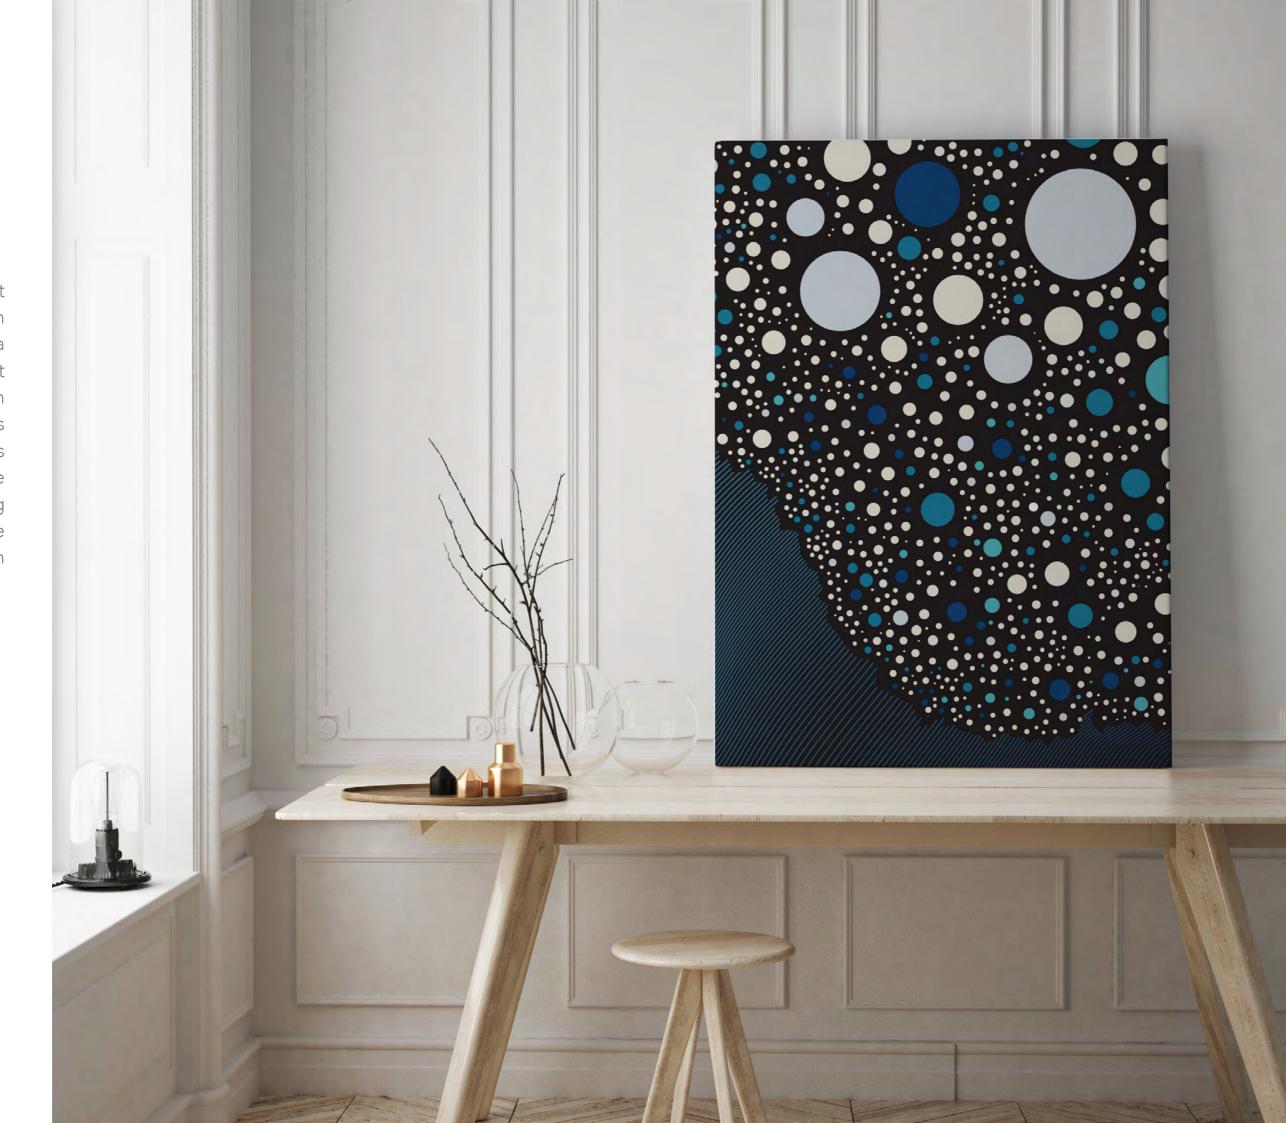

RUGS NZ wool

ARTWORKS
Original/Digital/Printed

The studio creates visual stories for a range of finishes. These stories inject meaning and emotional connections that people remember.

All the patterns are ready to specify on a variety of glass films, wall coverings, upholstery, handwoven rugs and artworks.

We create visual stories as part of our product range. They inject meaning and emotional connections with people.

All our patterns are ready to specify on a variety of glass films, wall coverings, upholstery, handwoven rugs and artworks.