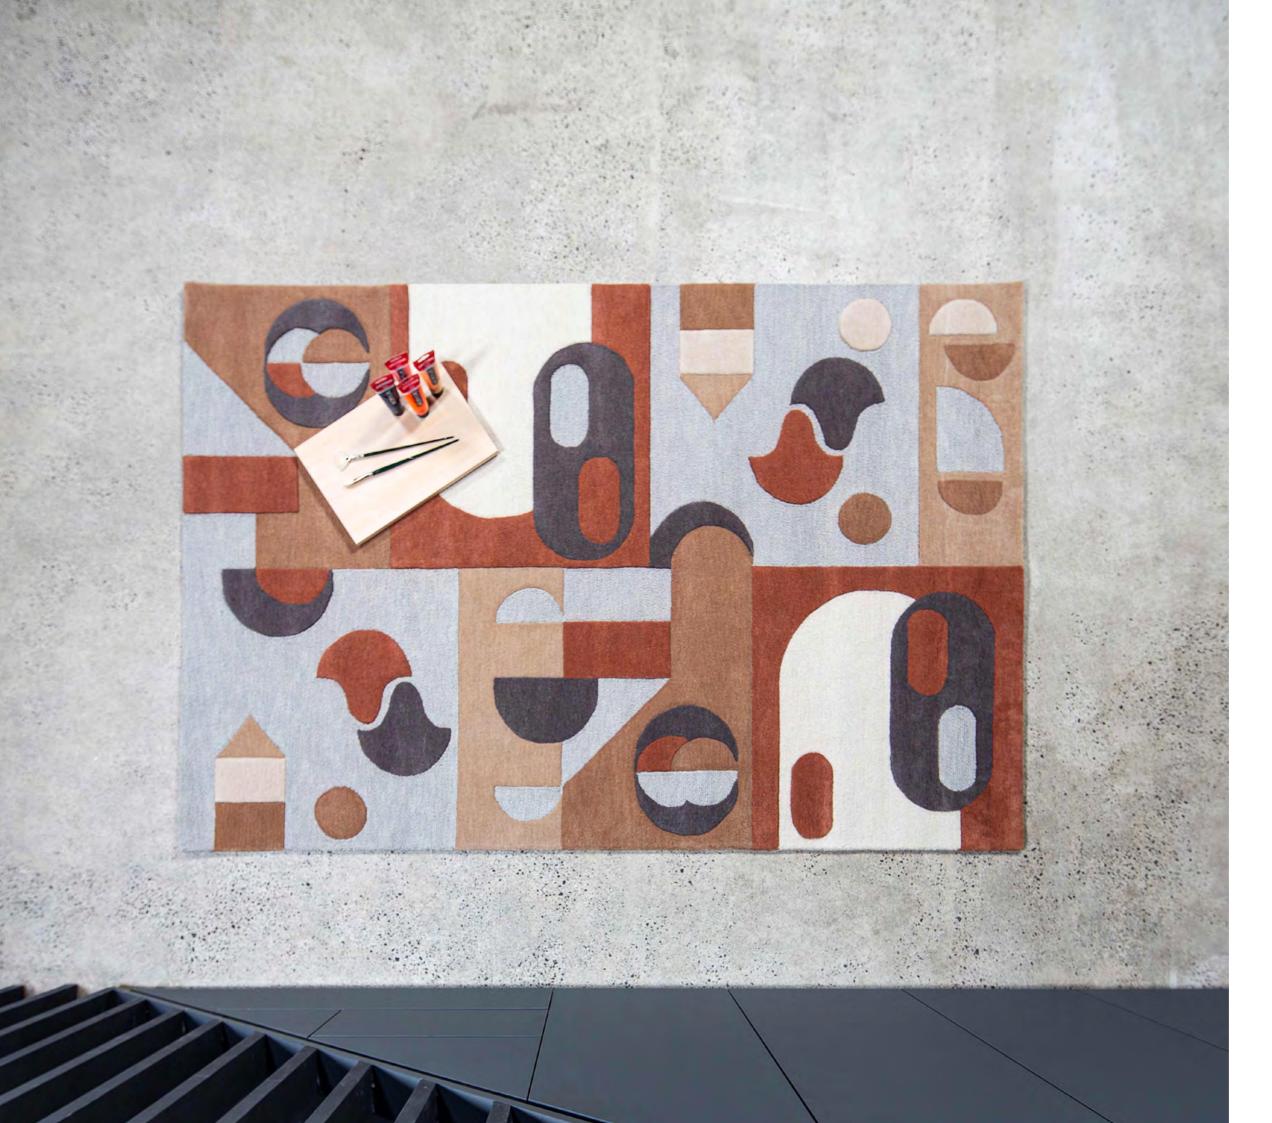

RUGS NZ wool

ARTWORKS
Original/Digital/Printed

#### PRODUCT SPECIFICATION

Design C Colourway A Code R

Connexion Ancient Teal RUG-CNX-ANT

Size  $2.25M \times 1.5M$ 

commercial / freelaid new zealand wool blend