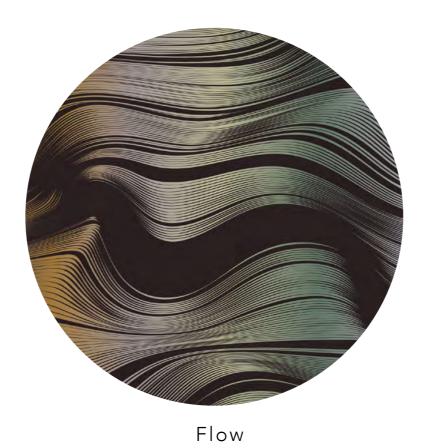

### PRESS PLAY

interconnectedness

Press play reminds of the 80s graphic language of Keith Haring with a much gentler and 'australianised' execution with this pattern adds fun and playfulness to a space.

### PRESS PLAY

colourways