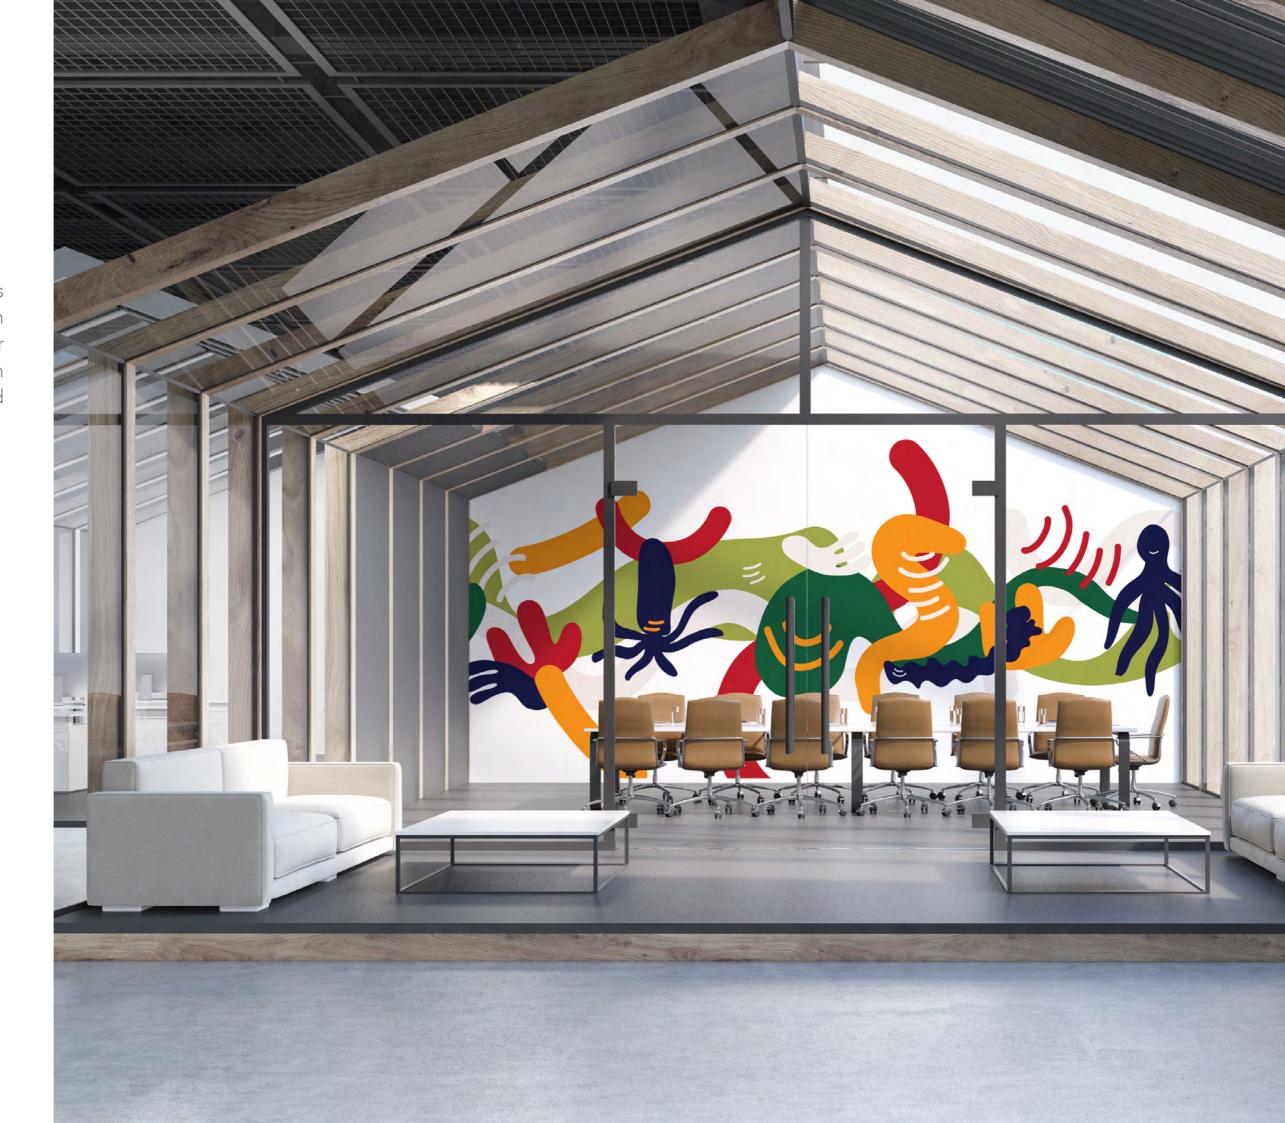

### PRESS PLAY

interconnectedness

Press play reminds of the 80s graphic language of Keith Haring with a much gentler and 'australianised' execution with this pattern adds fun and playfulness to a space.

### PRESS PLAY

colourways