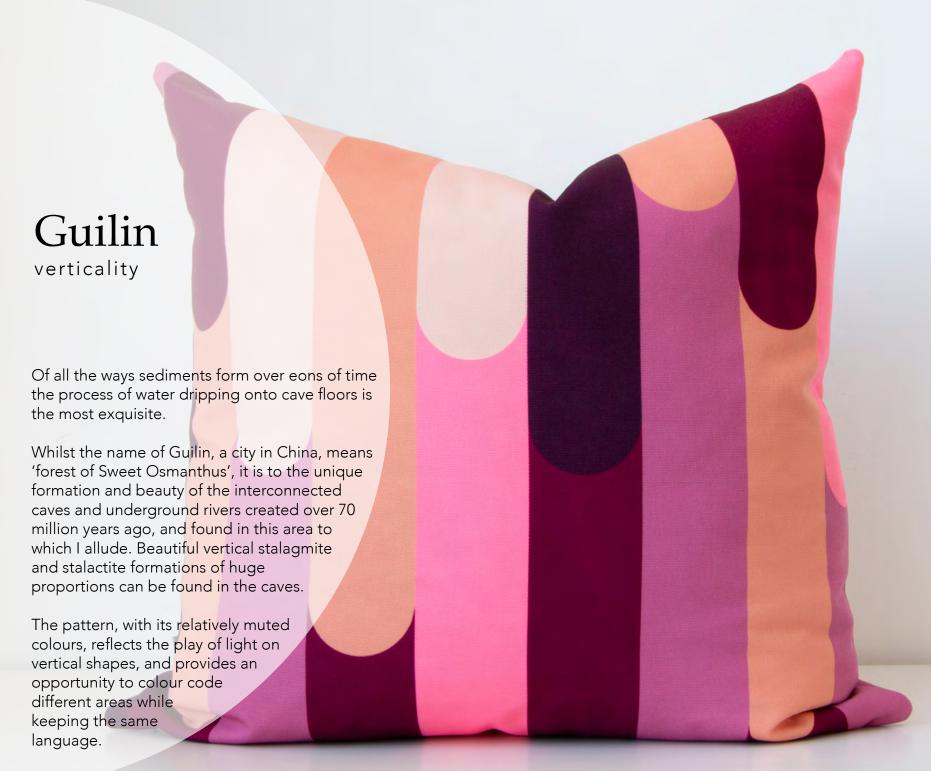

ating and bustling



This design references the linear structure of leaves or the parallel layers of pattern in sedimentary rock, each layer adding strength to the whole.

The colourways speak of a stone or silica found in nature and formed by sediment over millennia.









### JASPER & NEPHRITE

Expressive and defining

# ROSE QUARTZ & CELESTINE

Laid back and dreamy

SAND & MARBLE

Natural and polished







### OCEANIC & MARIANA

Unfathomable and contemplative





GREAT RIFT & MAGMA

Jagged and burnished





HIMALAYA & ANTARCTICA

Stone-like and glacial







SLATE & LIMESTONE

Calming and gentle





DRAVITE & GRANITE

Energetic and fertile





TOURMALINE & MARBLE

Bone and fine grained





# AMAZON

Powerful and strong



PHARAOH

Regal and mystic



NOMAD

Of Mother Earth







WATER & MINERAL

Cool and granular





FLUORESCENT & SUN

Playful and energising





CRYSTAL & LIGHT

Fine and delicate



Quartz is a hard rock comprised of silicon and oxygen atoms in a continuous tetrahedric framework and most often appears as colourless or white hexagonal prisms.

It is often coloured by impuritieswhich gives quartz a wide variety of colours.

Structured, cellular, crystalline in nature, Quartz is the second most abundant mineral in Earth's continental crust.

It displays different colors depending on the lighting and impurities.









## JADE & OPALITE

Fond and neutral





# AMETHYST & APATITE

Hidden depths and light pleasures





# SAPHIRE & SELENITE

Calm and activating







GRAPE & SAND

Deep and neutral





MUSTARD & LEMON

Happy and zesty





*