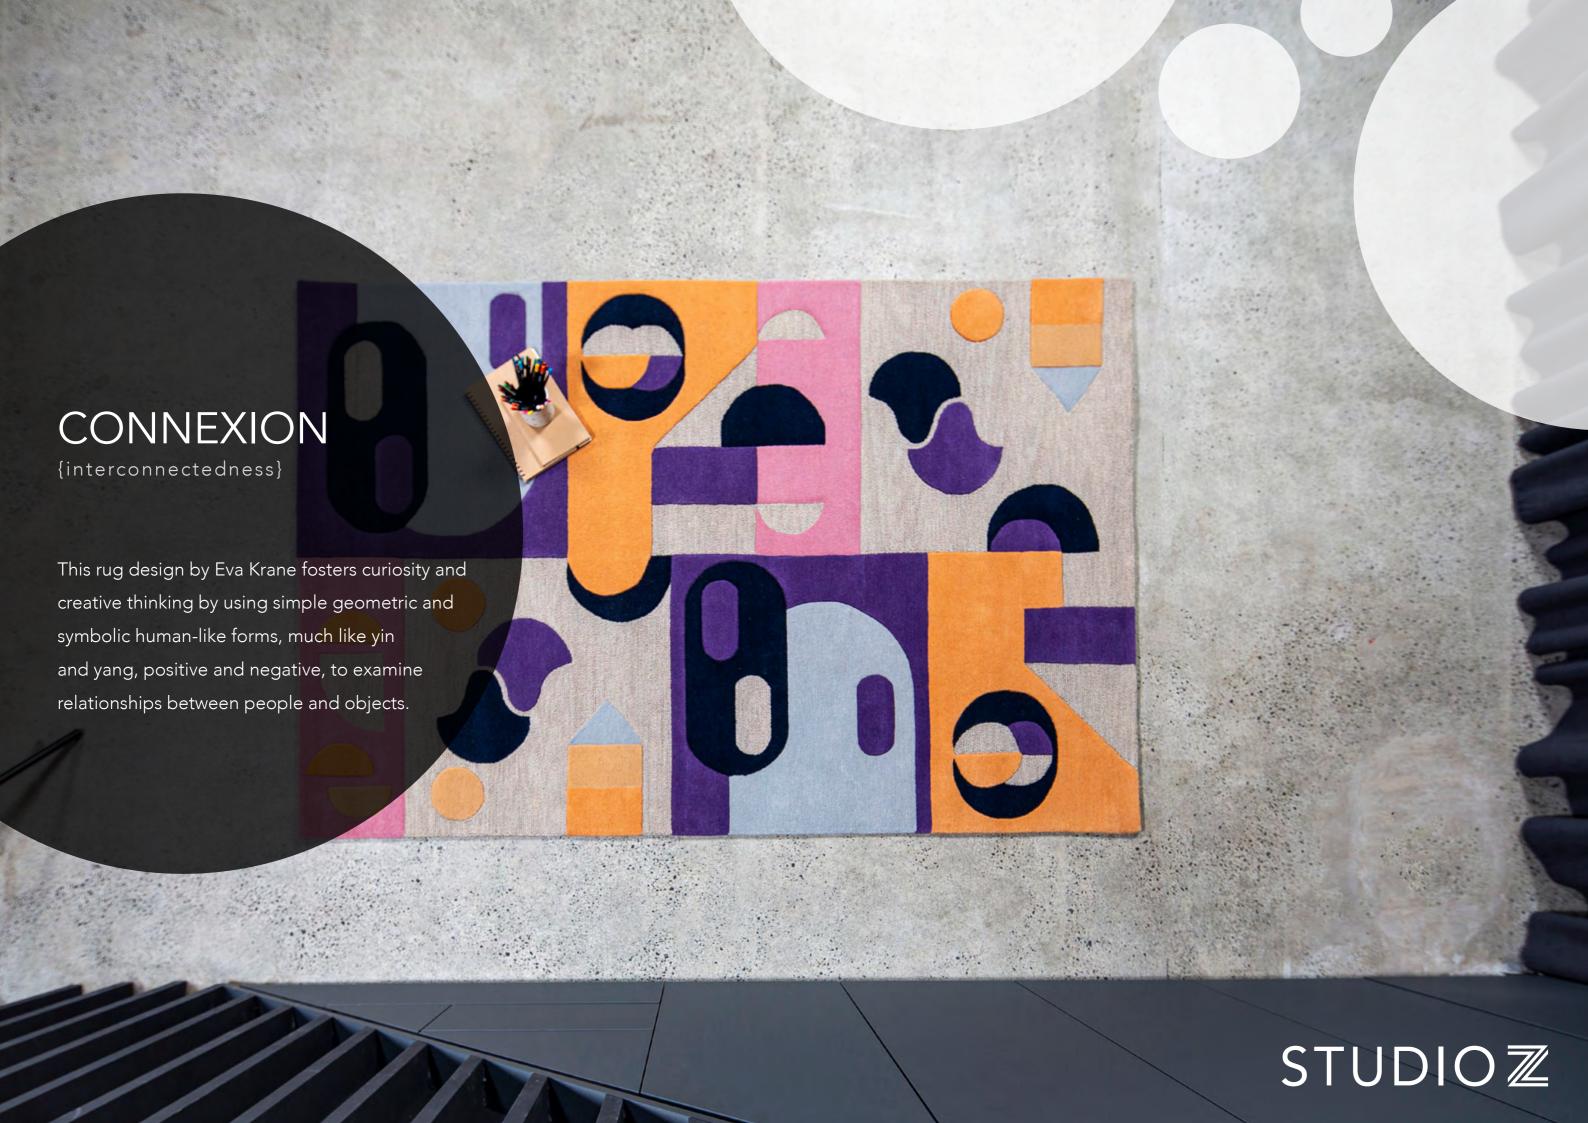

### PRESS PLAY

interconnectedness

Press play reminds of the 80s graphic language of Keith Haring with a much gentler and 'australianised' execution with this pattern adds fun and playfulness to a space.

#### PRODUCT SPECIFICATION

Design C Colourway A Code R

Connexion Ancient Teal RUG-CNX-ANT

Size  $2.25M \times 1.5M$ 

commercial / freelaid new zealand wool blend