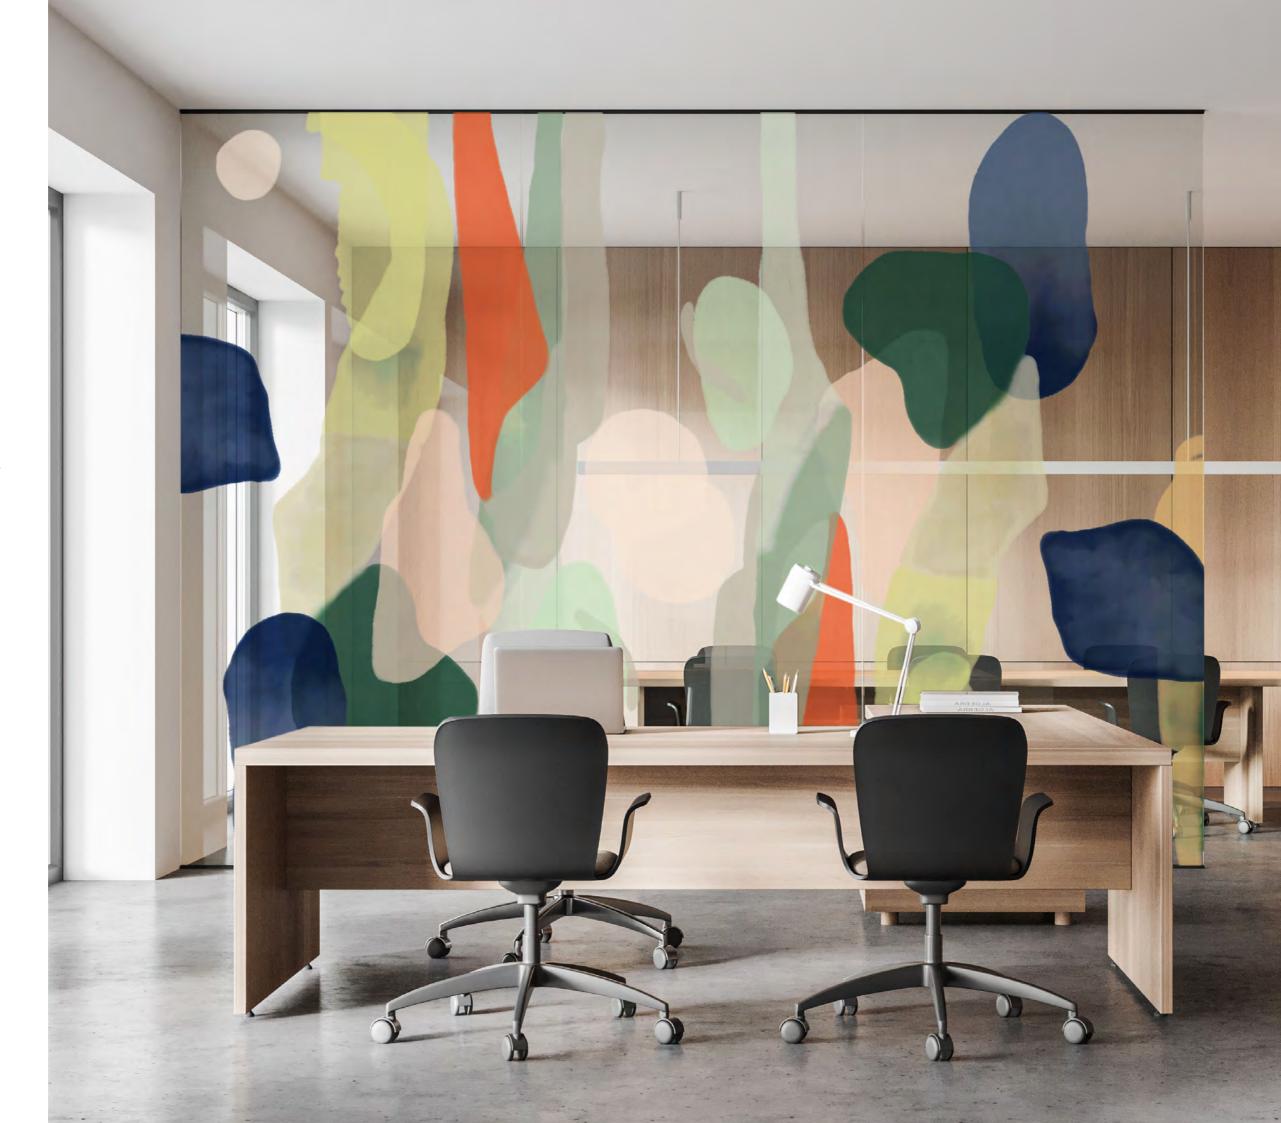

#### 1. VISUAL ORIENTATION

The use of texture and to enhance orientation has become a more intuitive alternative to traditional approaches. Colour coding different zones improves the speed of visual search, which reduces stress levels in high density spaces.

#### 2. CREATE MEANING/IDENTITY

Symbolism in coloured texture can respond to narratives in an abstract way. This is a powerful tool when integrating various stories and cultures into one texture.

The choice of texture and colour can evoke associations or relationships to a brand strategy and create unique experiences.

#### 3. CREATE MEMORIES

Life. Coloured textures are being absorbed into the sub-conscious

Revisiting certain spaces or textures can trigger long lost memories, similar when certain smells remind us of

mind and become part of our long-term memory.