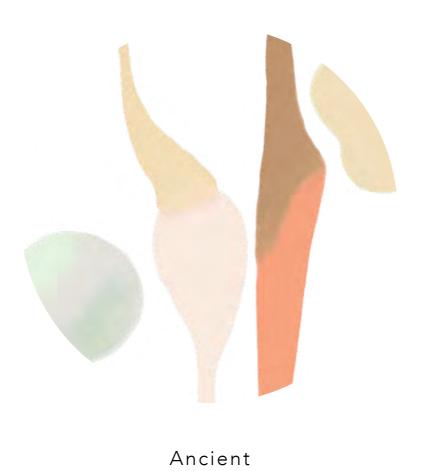

### ANCIENT TEAL

eplenishing

This colourway creates a subtle base with shades of jade, aqua and neutral tones. It draws inspiration from the ancient egyptian pharaoh Cleopatra.