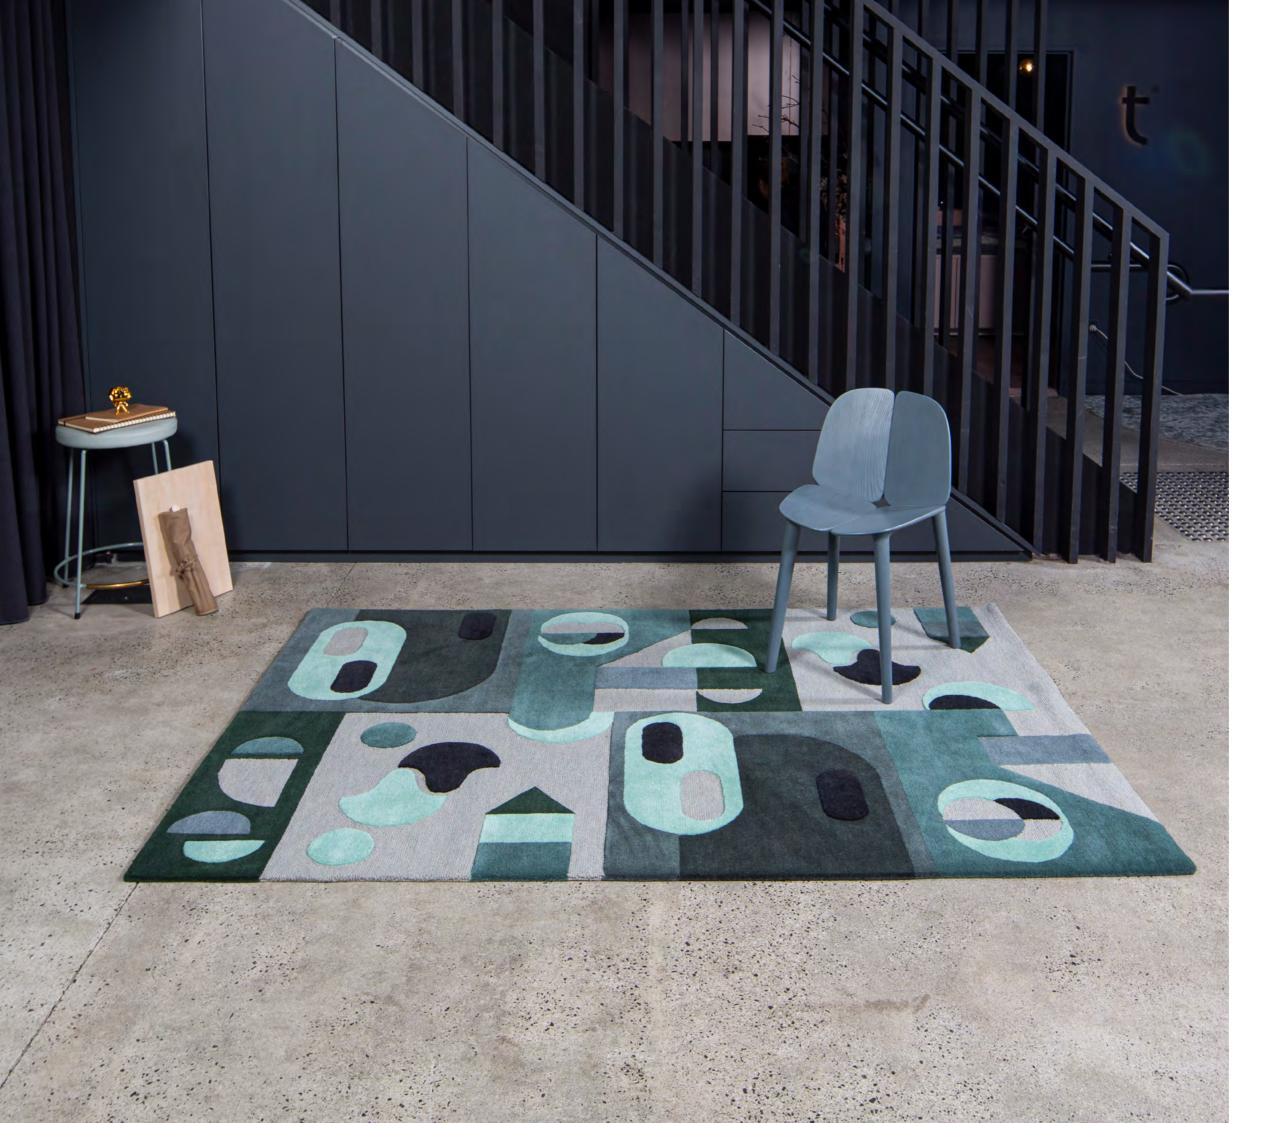

### ANCIENT TEAL

eplenishing

This colourway creates a subtle base with shades of jade, aqua and neutral tones. It draws inspiration from the ancient egyptian pharaoh Cleopatra.

#### PRODUCT SPECIFICATION

Design C Colourway A Code R

Connexion Ancient Teal RUG-CNX-ANT

Size  $2.25M \times 1.5M$ 

commercial / freelaid new zealand wool blend