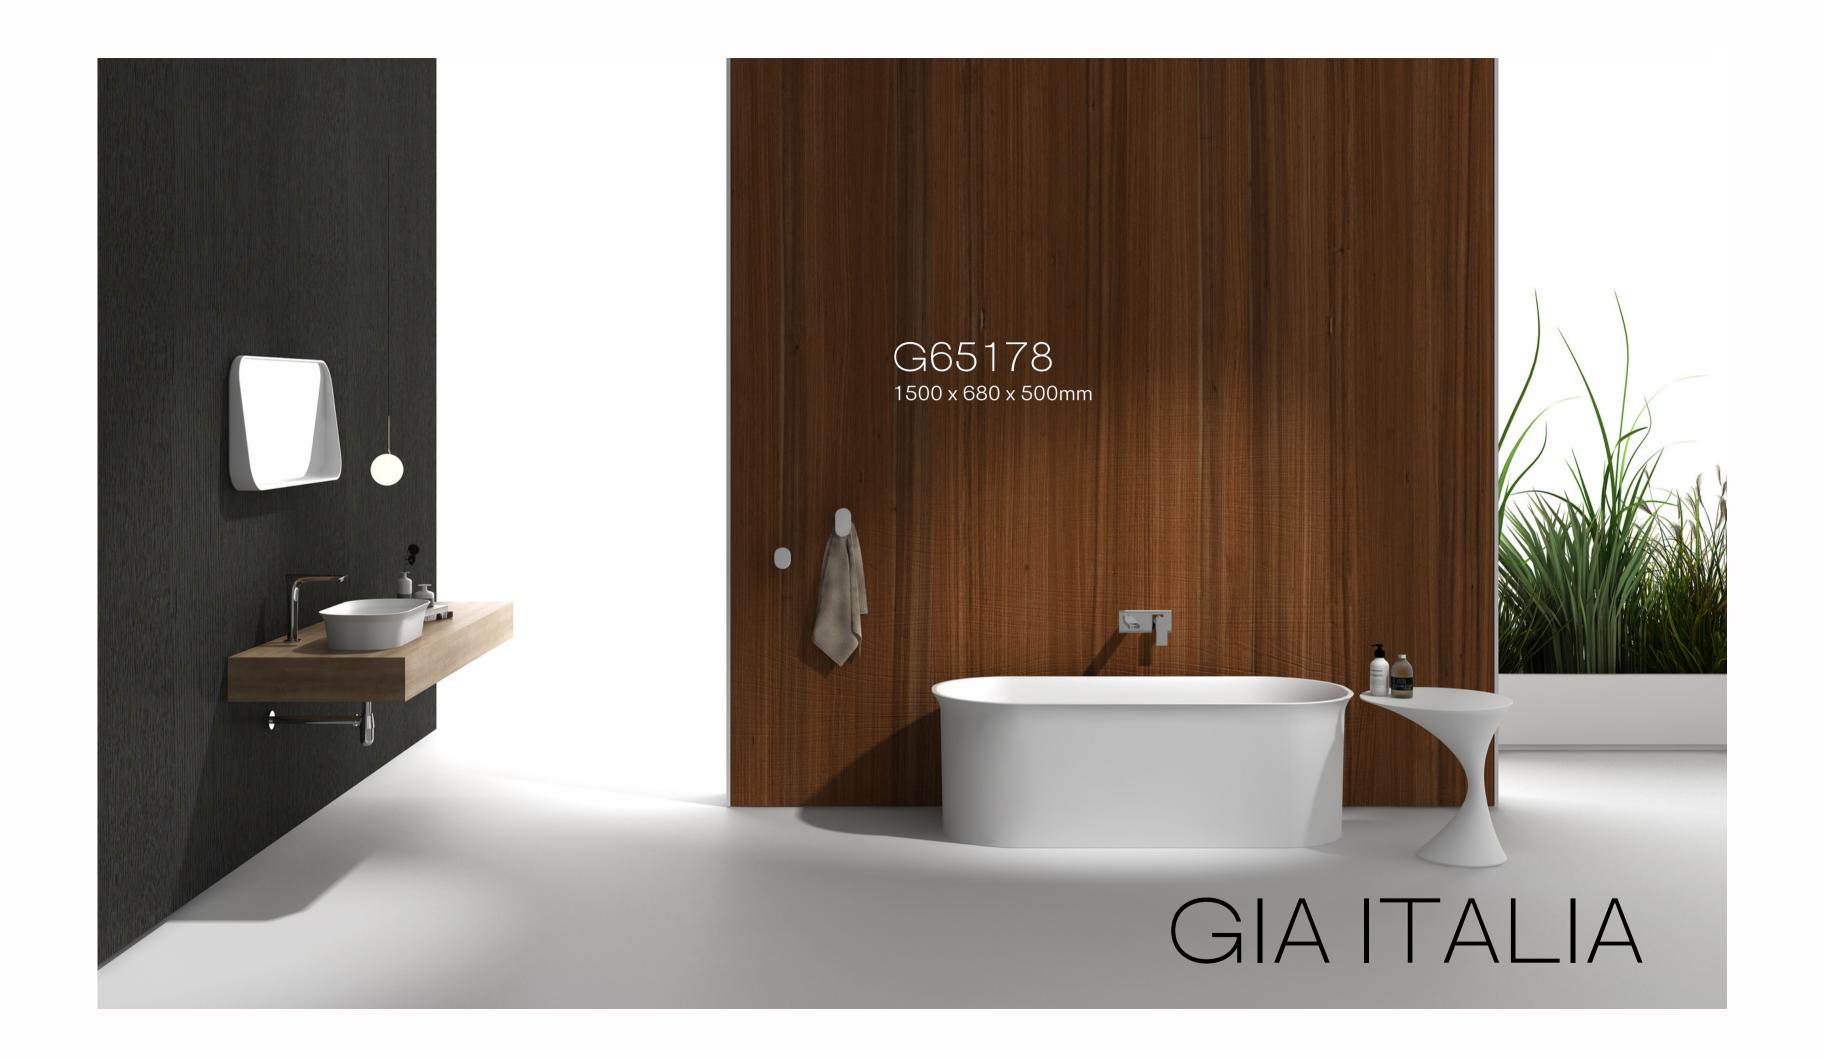

Chris Henwood Director, commercial sales

Jane Allerton Interior design, sales and admin

Jolanda ST03 1500

G65104 1500 x 750 x 550mm

G65197 1350 x 750 x 750mm

G65198 1350 x 680 x 750mm