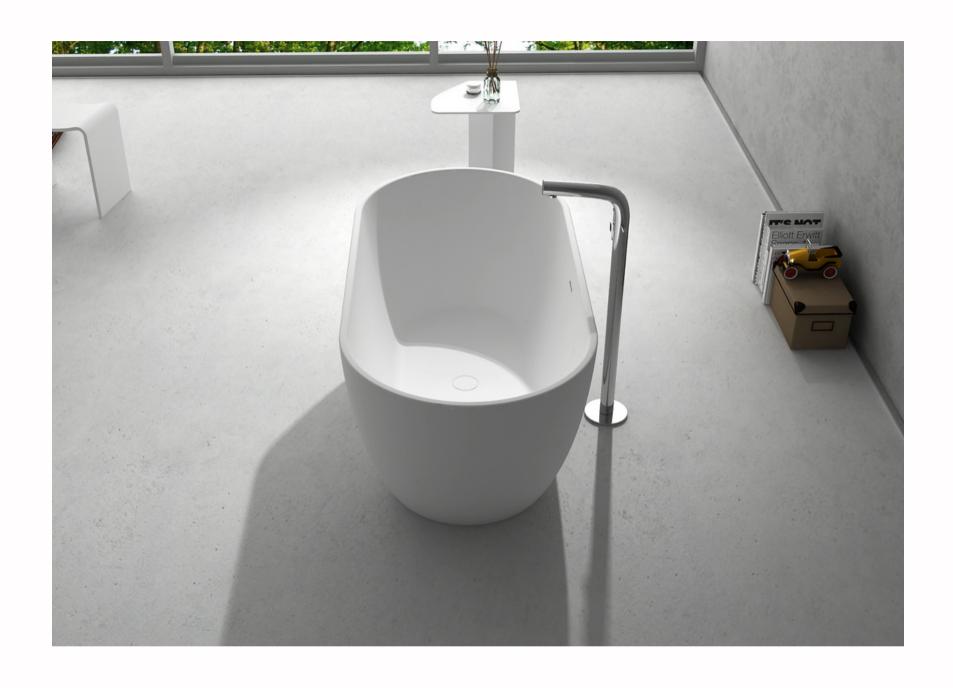

Chris Henwood Director, commercial sales

Jane Allerton Interior design, sales and admin

Jolanda ST03 1500

G65104 1500 x 750 x 550mm

G65197 1350 x 750 x 750mm

G65198 1350 x 680 x 750mm