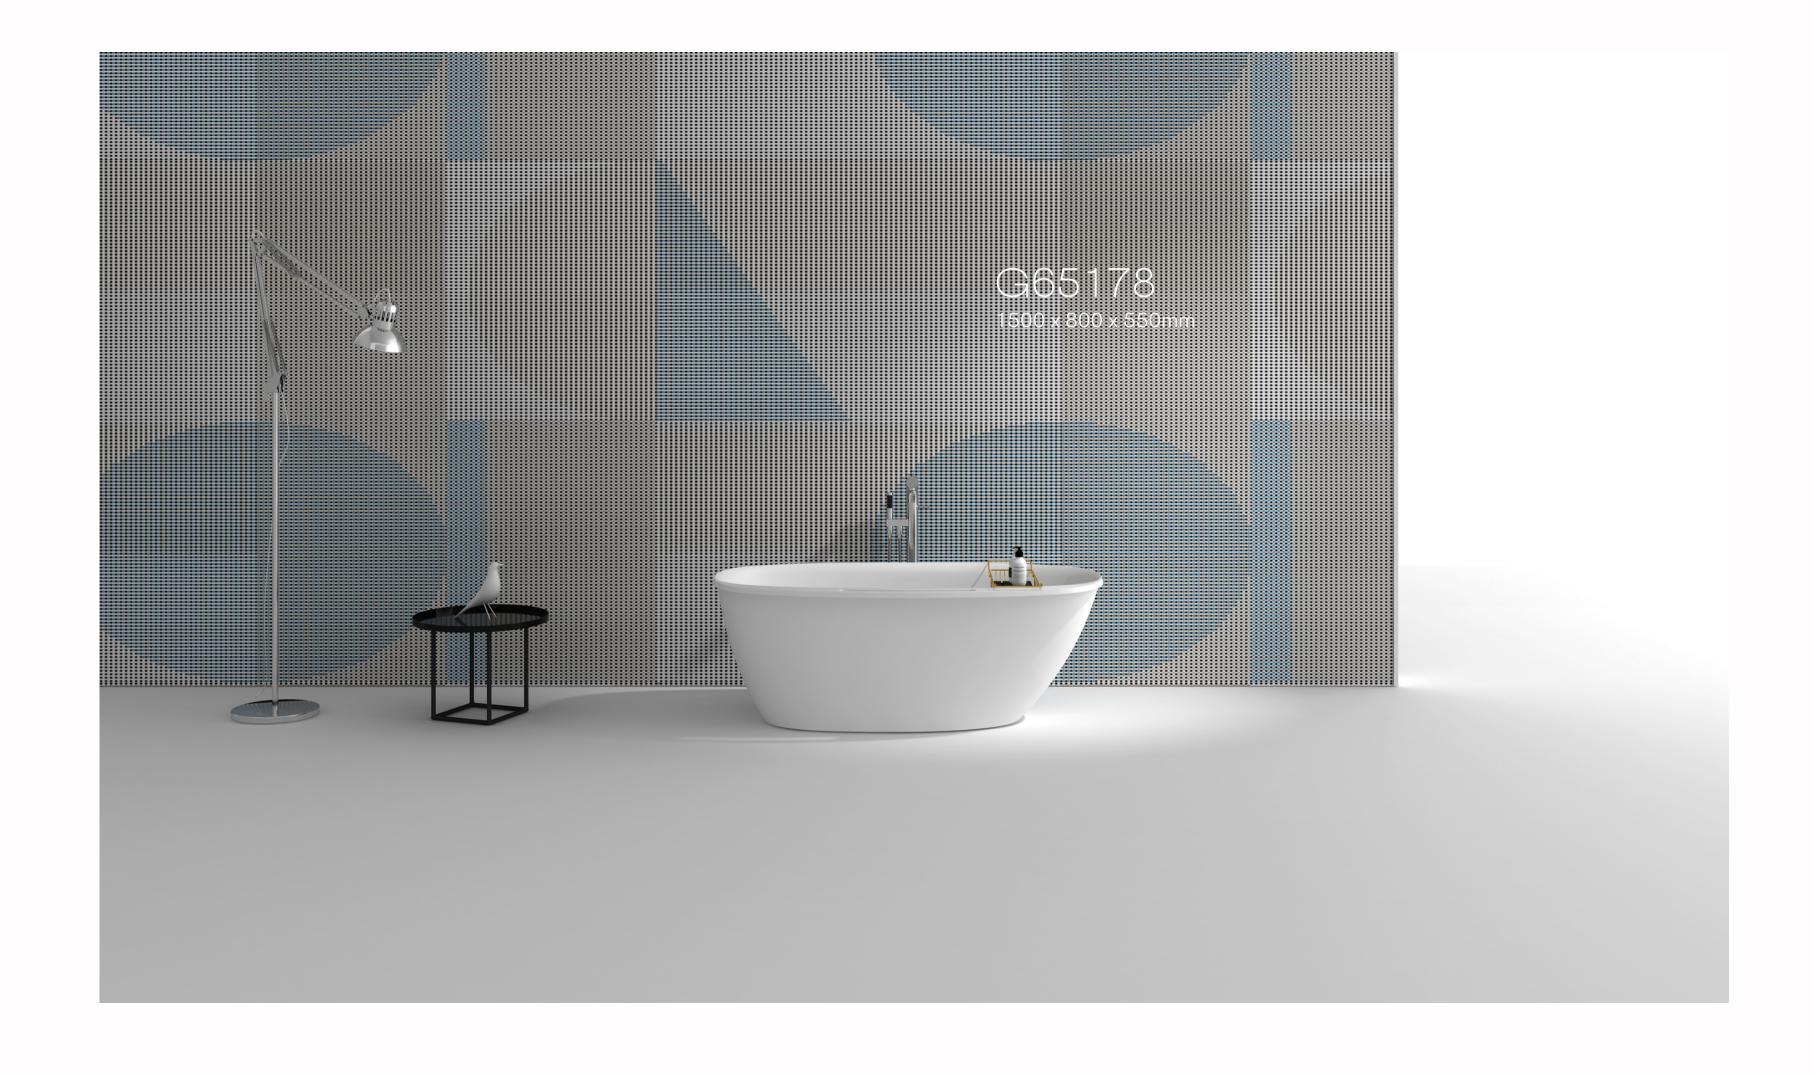

Chris Henwood Director, commercial sales

Jane Allerton Interior design, sales and admin

Jolanda ST03 1500

G65104 1500 x 750 x 550mm

G65197 1350 x 750 x 750mm

G65198 1350 x 680 x 750mm