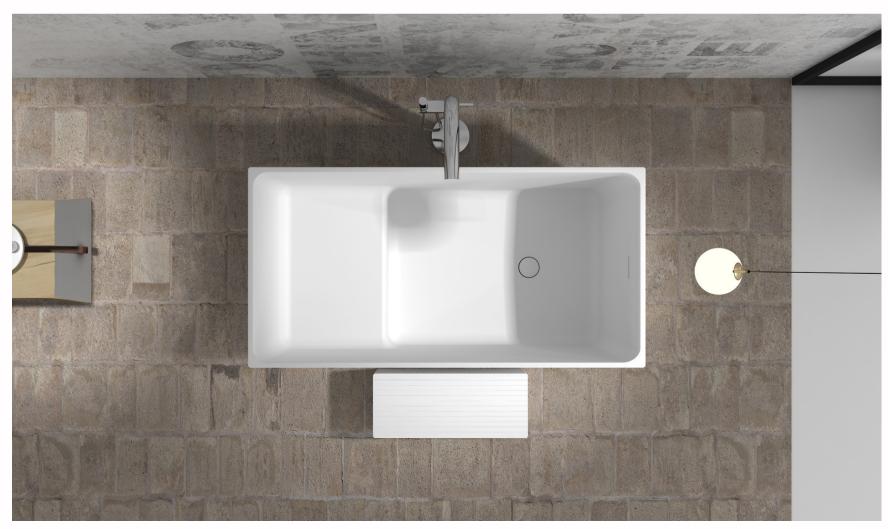

Chris Henwood Director, commercial sales

Jane Allerton Interior design, sales and admin

Jolanda ST03 1500

G65104 1500 x 750 x 550mm

G65197 1350 x 750 x 750mm

G65198 1350 x 680 x 750mm