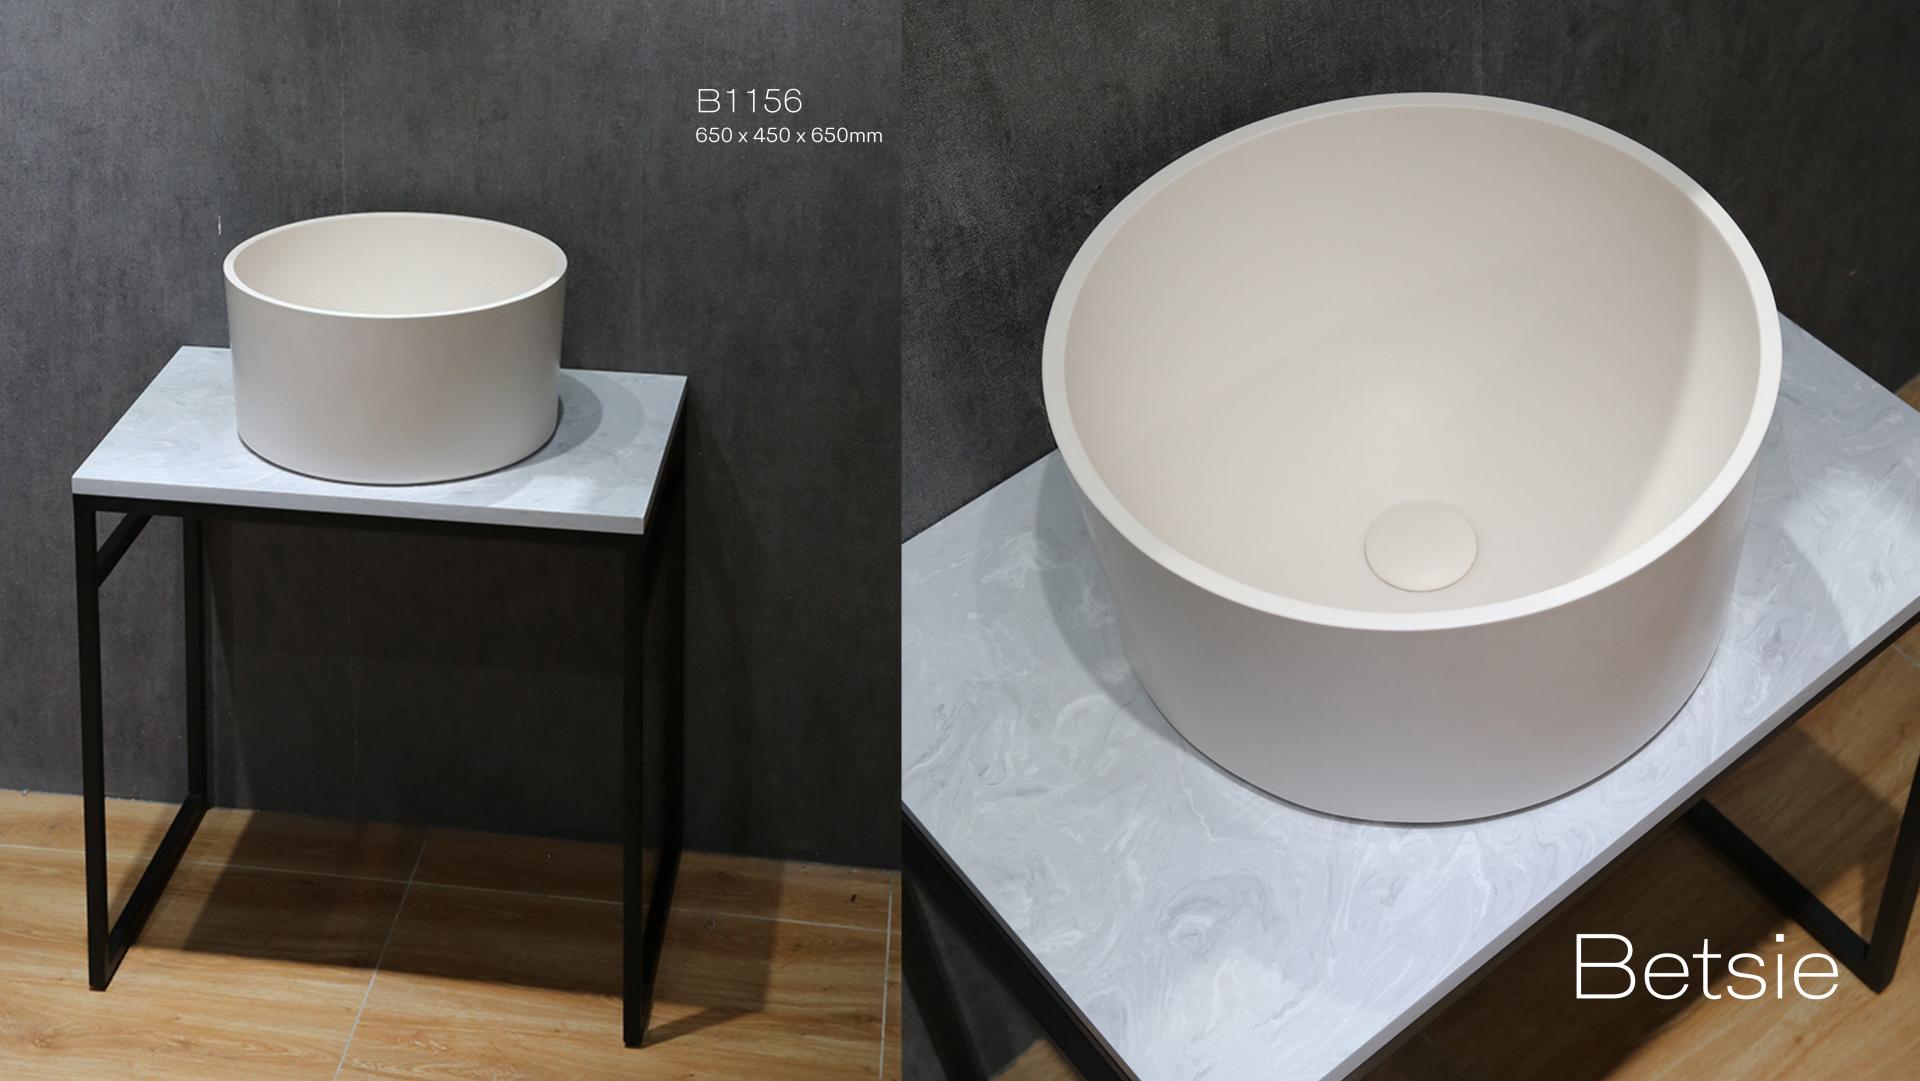

## StonebathsBUILD

PEDESTAL AND POWDER ROOM FREE STANDING BASINS.

## LOOKBOOK



### Expert advice. Meet the team.

The Stonebaths team are based in New Zealand and can offer design solutions and advice either face to face around Australia and New Zealand, or remotely.





John Spurway Director, operations and sales

Chris Henwood Director, commercial sales

Jane Allerton Interior design, sales and admin



















## SOLID SURFACE CUSTOM DESIGNS

TAHI BASIN 700 x 300 x 900mm

Tahi











#### SOLID SURFACE COLOUR RANGE

#### Gia Itallii Quartz series





#### Gia Itallii colour series



#### SOLID SURFACE STONE AND MARBLE RANGE







PIETRA GREY



NERO MARQUINA



BLUESTONE



CALACATTA GOLD





G38393 530 x 420 x 900mm





G38233 530 x 380 x 900mm















G38374 400 x 400 x 900mm





bluestone



pietra grey



calacatta gold









G38236N 450 x 450 x 900mm















G38235 450 x 450 x 900mm

wine red

Glos



G38235 450 x 450 x 900mm

dark blue



G38235 450 x 450 x 900mm

bright green



black









G38558 480 x 480 x 900mm



G38601 400 x 450 x 900mm



G38705 380 x 380 x 900mm













G38340C 380 x 450 x 900mm















G38242 450 x 430 x 9