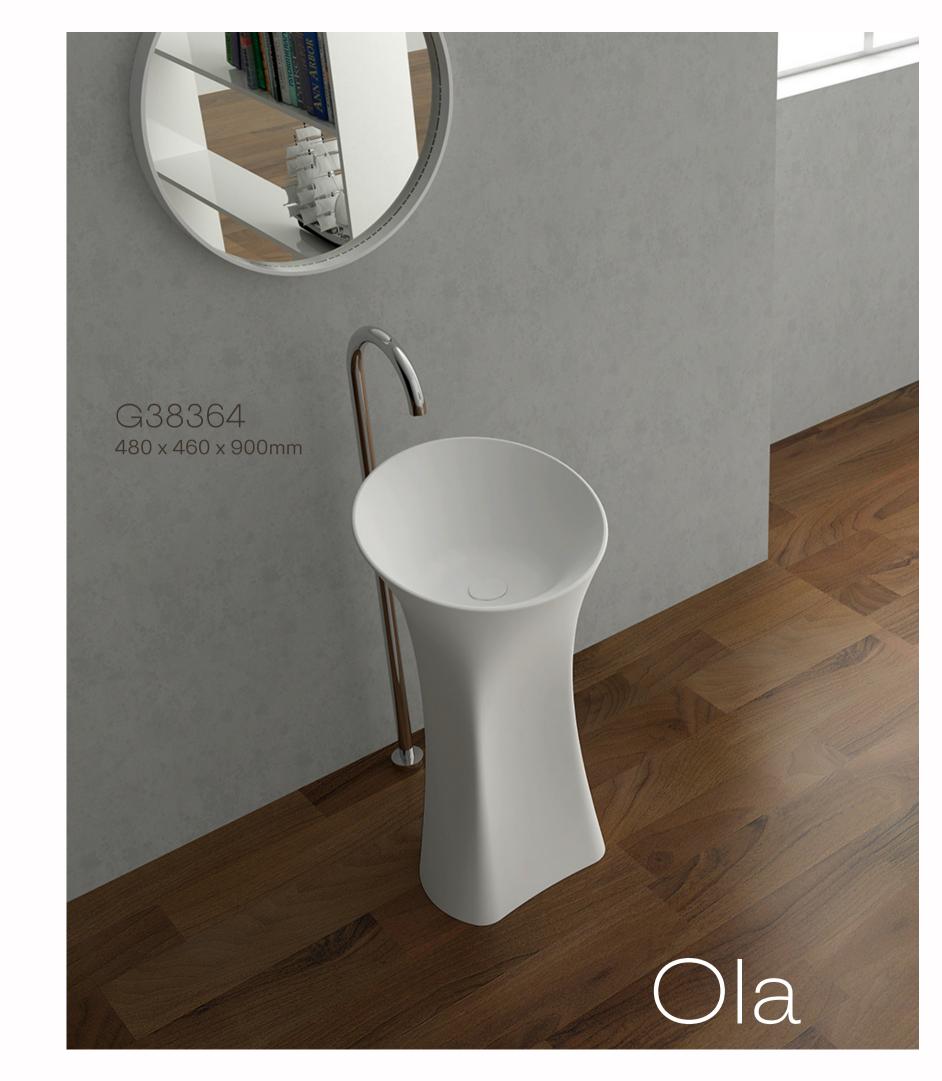

ign, sales and admin



















## SOLID SURFACE CUSTOM DESIGNS

TAHI BASIN 700 x 300 x 900mm

Tahi











#### SOLID SURFACE COLOUR RANGE

#### Gia Itallii Quartz series





#### Gia Itallii colour series



#### SOLID SURFACE STONE AND MARBLE RANGE







PIETRA GREY



NERO MARQUINA



BLUESTONE



CALACATTA GOLD





G38393 530 x 420 x 900mm





G38233 530 x 380 x 900mm















G38374 400 x 400 x 900mm





bluestone



pietra grey



calacatta gold









G38236N 450 x 450 x 900mm















G38235 450 x 450 x 900mm

wine red

Glos



G38235 450 x 450 x 900mm

dark blue



G38235 450 x 450 x 900mm

bright green



black









G38558 480 x 480 x 900mm



G38601 400 x 450 x 900mm



G38705 380 x 380 x 900mm













G38340C 380 x 450 x 900mm















G38242 450 x 430 x 900mm



G38192 600 x 400 x 900mm





















# Delotte Building Christchurch

In 2015 we worked with Mico Commercial supplying Jess CSB83 pedestal basins for both the male and female bathrooms. At the time it was a bold move away from bench top styled basins for commercial toilets.

These photos were taken 7 years later in 2022. The bathrooms still looked as they were intended to.















In 2015 we worked with Mico Commercial supplying Jess CSB83 pedestal basins and S1 Basins for both the male and female bathrooms.

This was one of Auckland's premier restaurants.

These photos were taken in 2020.













## StonebathsBUILD

#### AUSTRALIA

T: 1800 462 946

E: info@stonebaths.com.au