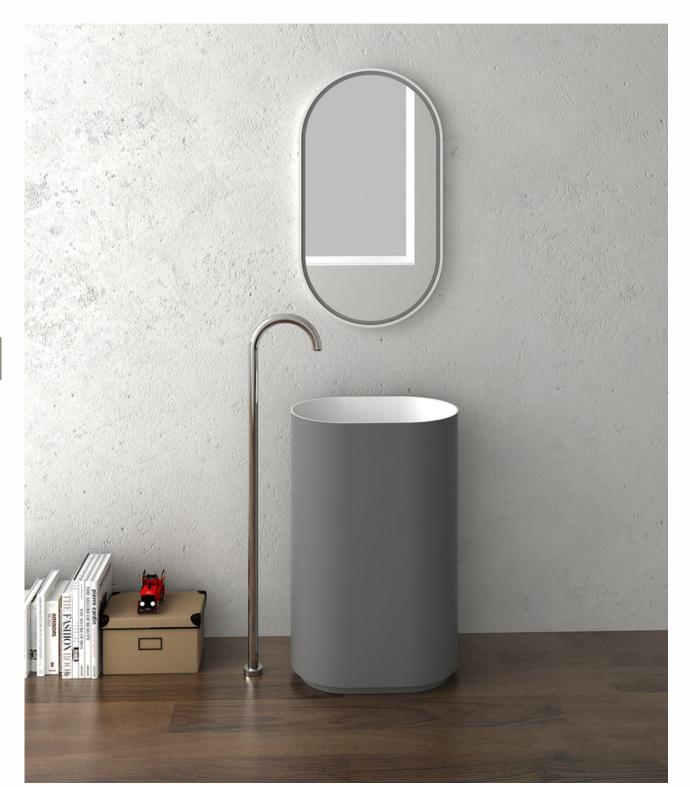

## StonebathsBUILD

PEDESTAL AND POWDER ROOM FREE STANDING BASINS.

## LOOKBOOK



### Expert advice. Meet the team.

The Stonebaths team are based in New Zealand and can offer design solutions and advice either face to face around Australia and New Zealand, or remotely.





John Spurway Director, operations and sales

Chris Henwood Director, commercial sales

Jane Allerton Interior design, sales and admin



















## SOLID SURFACE CUSTOM DESIGNS

TAHI BASIN 700 x 300 x 900mm

Tahi











#### SOLID SURFACE COLOUR RANGE

#### Gia Itallii Quartz series





#### Gia Itallii colour series



#### SOLID SURFACE STONE AND MARBLE RANGE







PIETRA GREY



NERO MARQUINA



BLUESTONE



CALACATTA GOLD





G38393 530 x 420 x 900mm





G38233 530 x 380 x 900mm















G38374 400 x 400 x 900mm





bluestone



pietra grey



calacatta gold









G38