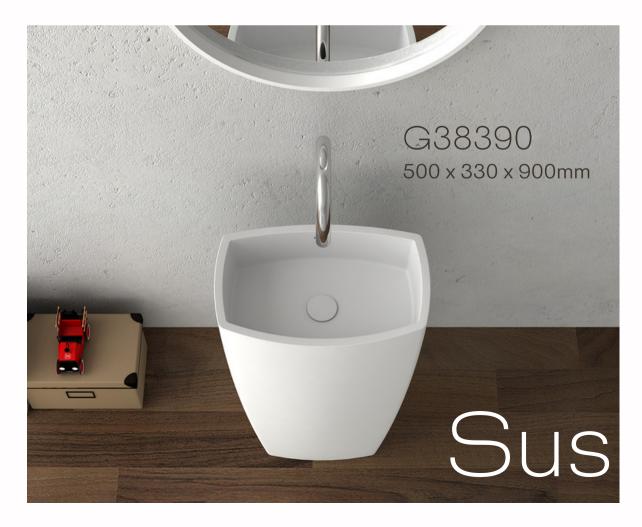

esign, sales and admin



















## SOLID SURFACE CUSTOM DESIGNS

TAHI BASIN 700 x 300 x 900mm

Tahi











#### SOLID SURFACE COLOUR RANGE

#### Gia Itallii Quartz series





#### Gia Itallii colour series



#### SOLID SURFACE STONE AND MARBLE RANGE







PIETRA GREY



NERO MARQUINA



BLUESTONE



CALACATTA GOLD





G38393 530 x 420 x 900mm





G38233 530 x 380 x 900mm















G38374 400 x 400 x 900mm





bluestone



pietra grey



calacatta gold









G38236N 450 x 450 x 900mm















G38235 450 x 450 x 900mm

wine red

Glos



G38235 450 x 450 x 900mm

dark blue



G38235 450 x 450 x 900mm

bright green



black









G38558 480 x 480 x 900mm



G38601 400 x 450 x 900mm



G38705 380 x 380 x 900mm













G38340C 380 x 450 x 900mm















G38242 450 x 430 x 900mm



G38192 600 x 400 x 900mm





















# Delotte Building Christchurch

In 2015 we worked with Mico Commercial supplying Jess CSB83 pedestal basins for both the male and female bathrooms. At the time it was a bold move away from bench top styled basins for commercial toilets.

These photos were taken 7 years later in 2022. The bathrooms still looked as they were intended to.















In 2015 we worked with Mico Commercial supplying Jess CSB83 pedestal basins and S1 Basins for both the male and female bathrooms.

This was one of Auckland's premier restaurants.

These photos were taken in 2020.













## StonebathsBUILD

#### AUSTRALIA

T: 1800 462 946

E: info@stonebaths.com.au