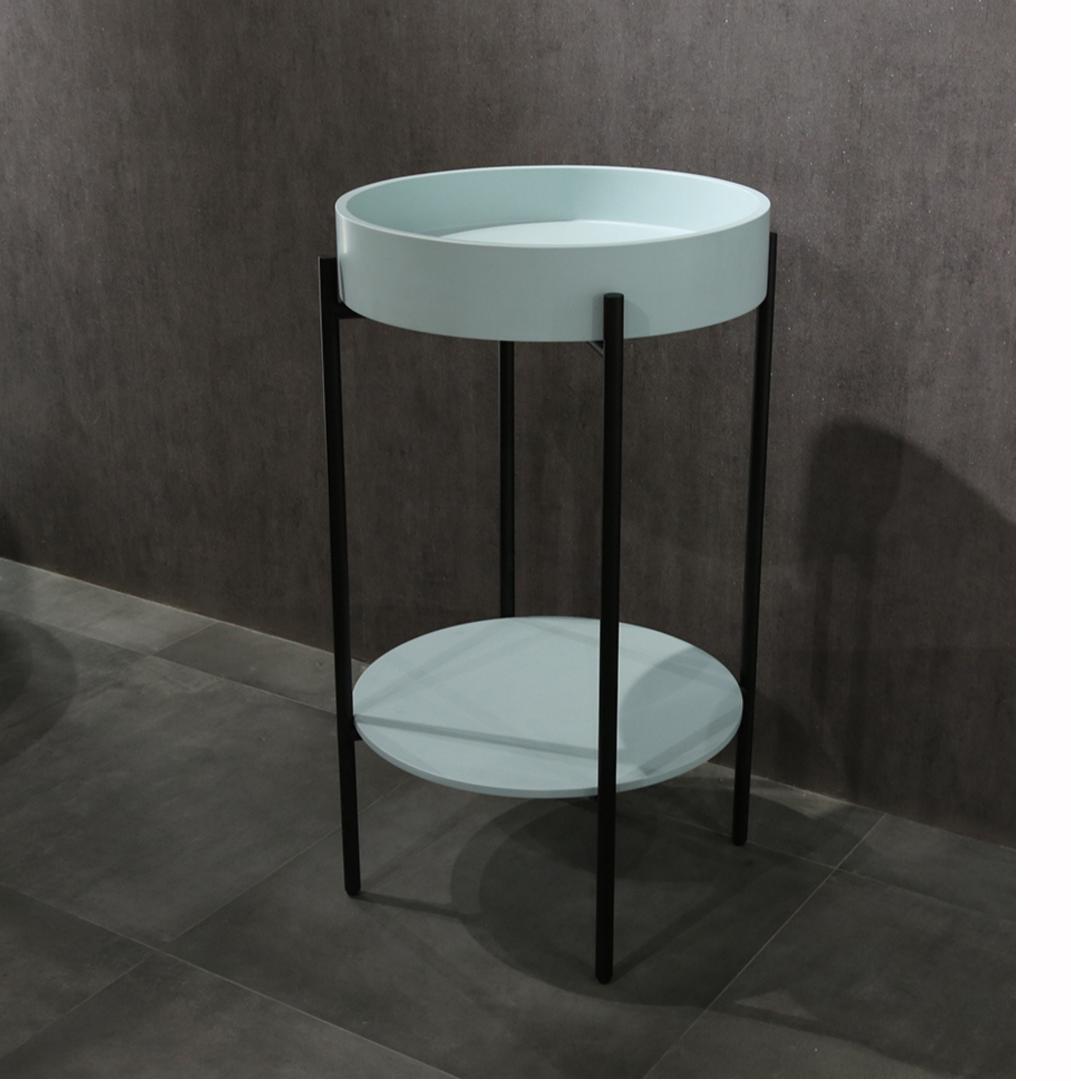

## StonebathsBUILD

PEDESTAL AND POWDER ROOM FREE STANDING BASINS.

## LOOKBOOK



### Expert advice. Meet the team.

The Stonebaths team are based in New Zealand and can offer design solutions and advice either face to face around Australia and New Zealand, or remotely.





John Spurway Director, operations and sales

Chris Henwood Director, commercial sales

Jane Allerton Interior design, sales and admin



















## SOLID SURFACE CUSTOM DESIGNS

TAHI BASIN 700 x 300 x 900mm

Tahi











#### SOLID SURFACE COLOUR RANGE

#### Gia Itallii Quartz series





#### Gia Itallii colour series



#### SOLID SURFACE STONE AND MARBLE RANGE







PIETRA GREY



NERO MARQUINA



BLUESTONE



CALACATTA GOLD





G38393 530 x 420 x 900mm





G38233 530 x 380 x 900mm















G38374 400 x 400 x 900mm





bluestone



pietra grey



calacatta gold









G38236N 450 x 450 x 900mm















G38235 450 x 450 x 900mm

wine red

Glos



G38235 450 x 450 x 900mm

dark blue



G38235 450 x 450 x 900mm

bright green



black









G38558 480 x 480 x 900mm



G38601 400 x 450 x 900mm



G38705 380 x 380 x 900mm













G38340C 380 x 450 x 900mm















G38242 450 x 430 x 900mm



G381