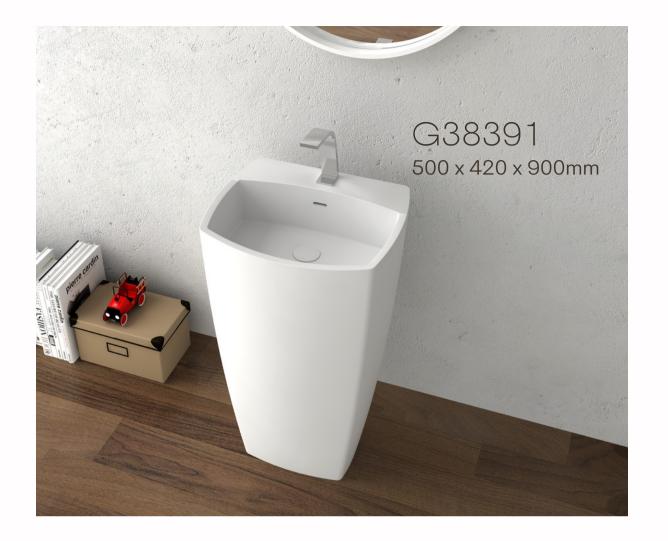

design, sales and admin



















## SOLID SURFACE CUSTOM DESIGNS

TAHI BASIN 700 x 300 x 900mm

Tahi











#### SOLID SURFACE COLOUR RANGE

#### Gia Itallii Quartz series





#### Gia Itallii colour series



#### SOLID SURFACE STONE AND MARBLE RANGE







PIETRA GREY



NERO MARQUINA



BLUESTONE



CALACATTA GOLD





G38393 530 x 420 x 900mm





G38233 530 x 380 x 900mm















G38374 400 x 400 x 900mm





bluestone



pietra grey



calacatta gold









G38236N 450 x 450 x 900mm















G38235 450 x 450 x 900mm

wine red

Glos



G38235 450 x 450 x 900mm

dark blue



G38235 450 x 450 x 900mm

bright green



black









G38558 480 x 480 x 900mm



G38601 400 x 450 x 900mm



G38705 380 x 380 x 900mm













G38340C 380 x 450 x 900mm















G38242 450 x 430 x 900mm



G38192 600 x 400 x 900mm





















# Delotte Building Christchurch

In 2015 we worked with Mico Commercial supplying Jess CSB83 pedestal basins for both the male and female bathrooms. At the time it was a bold move away from bench top styled basins for commercial toilets.

These photos were taken 7 years later in 2022. The bathrooms still looked as they were intended to.















In 2015 we worked with Mico Commercial supplying Jess CSB83 pedestal basins and S1 Basins for both the male and female bathrooms.

This was one of Auckland's premier restaurants.

These photos were taken in 2020.













## StonebathsBUILD

#### AUSTRALIA

T: 1800 462 946

E: info@stonebaths.com.au