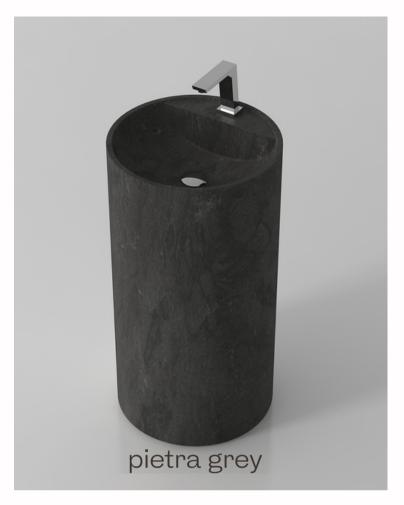

#### SOLID SURFACE STONE AND MARBLE RANGE

PIETRA GREY

NERO MARQUINA

BLUESTONE

CALACATTA GOLD

G38393 530 x 420 x 900mm

G38233 530 x 380 x 900mm

G38374 400 x 400 x 900mm