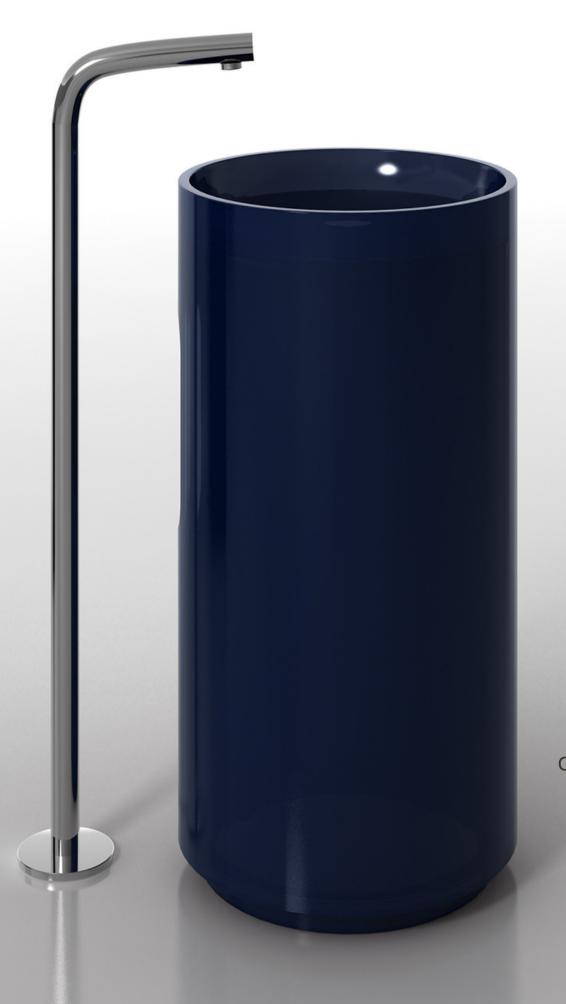

dark blue

G38235 450 x 450 x 900mm

bright green

black

G38558 480 x 480 x 900mm

G38601 400 x 450 x 900mm

G38705 380 x 380 x 900mm

G38340C 380 x 450 x 900mm