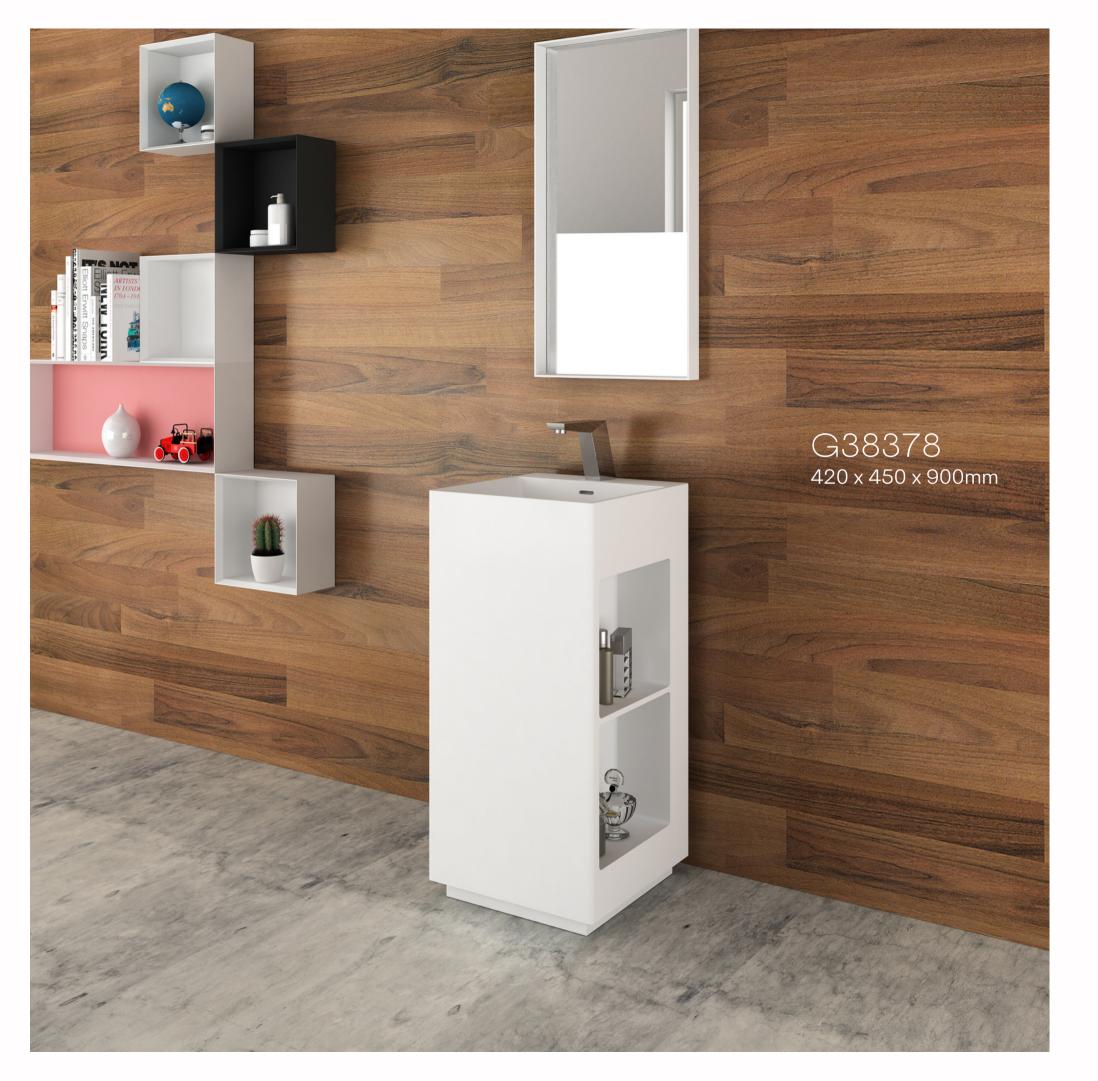

TAHI BASIN 700 x 300 x 900mm

Tahi











#### SOLID SURFACE COLOUR RANGE

#### Gia Itallii Quartz series





#### Gia Itallii colour series



#### SOLID SURFACE STONE AND MARBLE RANGE







PIETRA GREY



NERO MARQUINA



BLUESTONE



CALACATTA GOLD





G38393 530 x 420 x 900mm





G38233 530 x 380 x 900mm















G38374 400 x 400 x 900mm





bluestone



pietra grey



calacatta gold









G38236N 450 x 450 x 900mm















G38235 450 x 450 x 900mm

wine red

Glos



G38235 450 x 450 x 900mm

dark blue



G38235 450 x 450 x 900mm

bright green



black









G38558 480 x 480 x 900mm



G38601 400 x 450 x 900mm



G38705 380 x 380 x 900mm













G38340C 380 x 450 x 900mm















G38242 450 x 430 x 900mm



G38192 600 x 400 x 900mm





















# Delotte Building Christchurch

In 2015 we worked with Mico Commercial supplying Jess CSB83 pedestal basins for both the male and female bathrooms. At the time it was a bold move away from bench top styled basins for commercial toilets.

These photos were taken 7 years later in 2022. The bathrooms still looked as they were intended to.















In 2015 we worked with Mico Commercial supplying Jess CSB83 pedestal basins and S1 Basins for both the male and female bathrooms.

This was one of Auckland's premier restaurants.

These photos were taken in 2020.













## StonebathsBUILD

#### AUSTRALIA

T: 1800 462 946

E: info@stonebaths.com.au