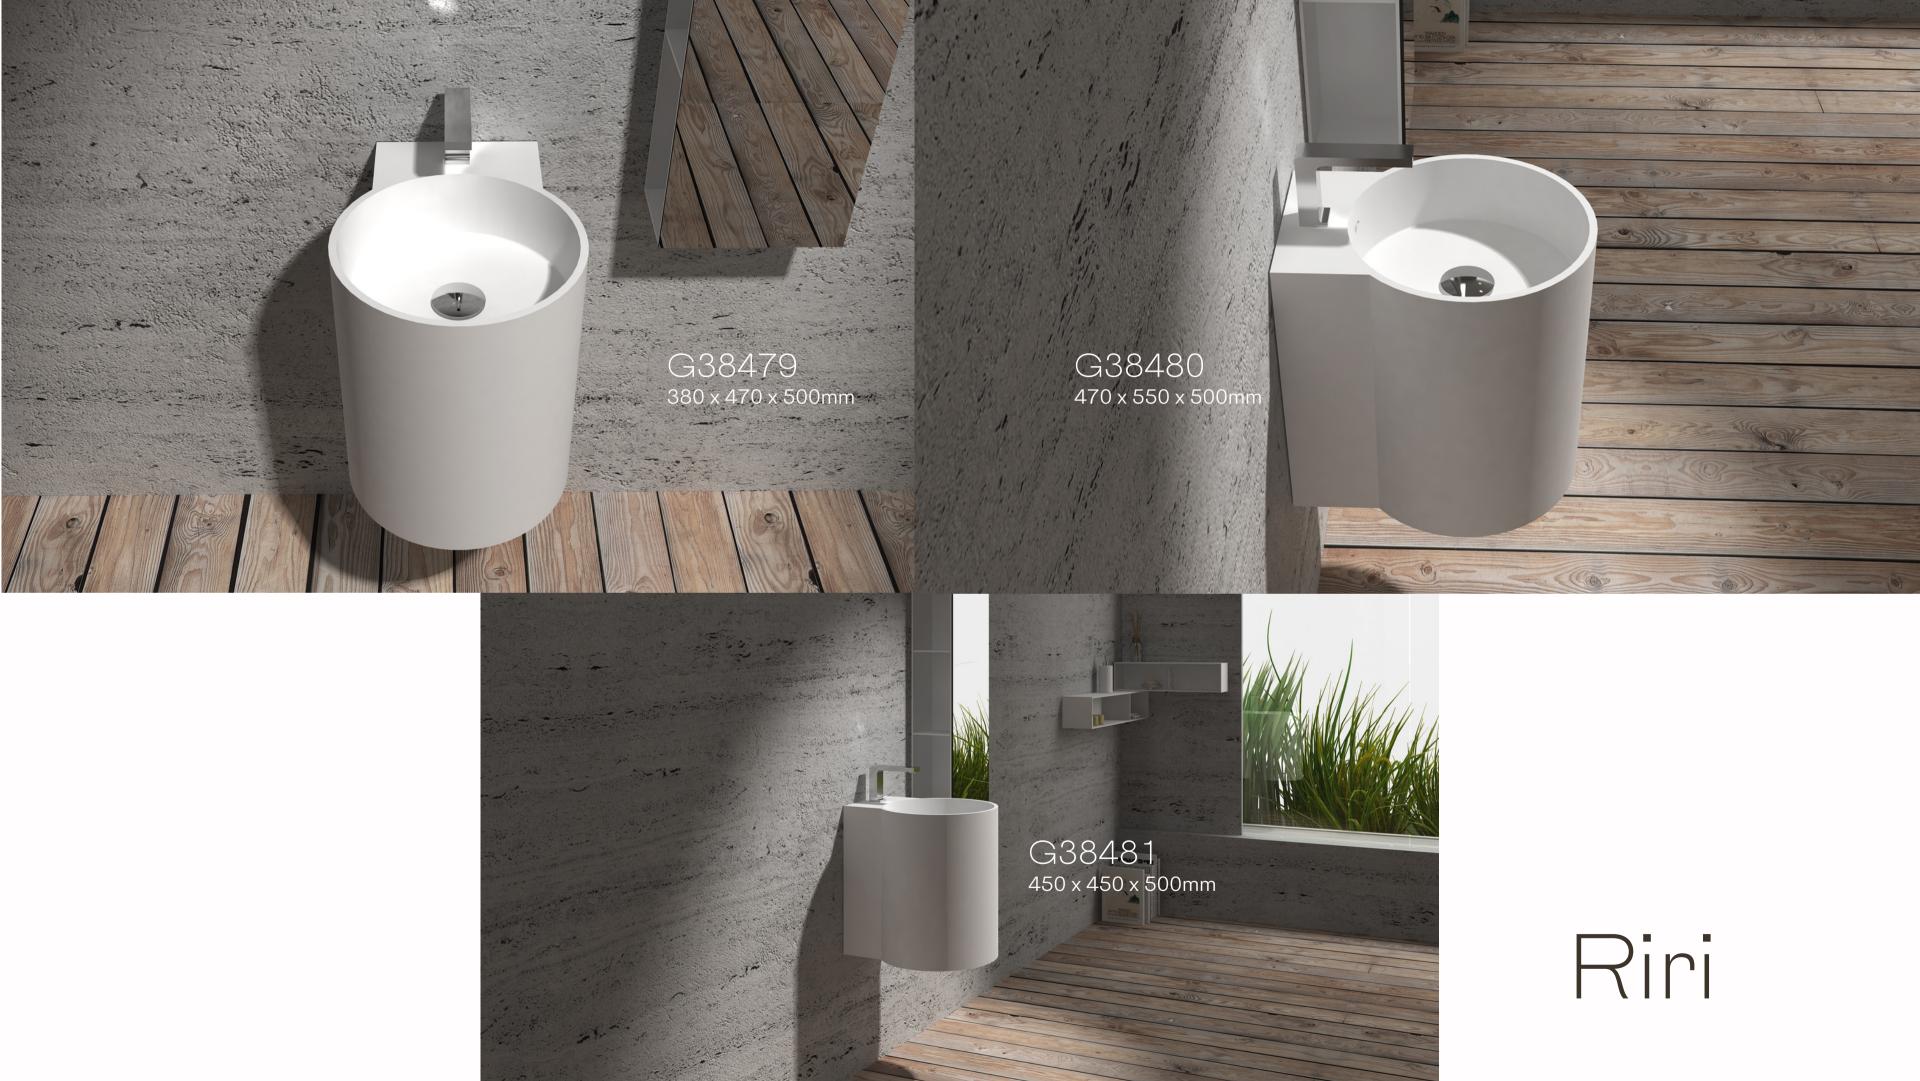

or design, sales and admin



















## SOLID SURFACE CUSTOM DESIGNS

TAHI BASIN 700 x 300 x 900mm

Tahi











#### SOLID SURFACE COLOUR RANGE

#### Gia Itallii Quartz series





#### Gia Itallii colour series



#### SOLID SURFACE STONE AND MARBLE RANGE







PIETRA GREY



NERO MARQUINA



BLUESTONE



CALACATTA GOLD





G38393 530 x 420 x 900mm





G38233 530 x 380 x 900mm















G38374 400 x 400 x 900mm





bluestone



pietra grey



calacatta gold









G38236N 450 x 450 x 900mm















G38235 450 x 450 x 900mm

wine red

Glos



G38235 450 x 450 x 900mm

dark blue



G38235 450 x 450 x 900mm

bright green



black









G38558 480 x 480 x 900mm



G38601 400 x 450 x 900mm



G38705 380 x 380 x 900mm













G38340C 380 x 450 x 900mm















G38242 450 x 430 x 900mm



G38192 600 x 400 x 900mm





















# Delotte Building Christchurch

In 2015 we worked with Mico Commercial supplying Jess CSB83 pedestal basins for both the male and female bathrooms. At the time it was a bold move away from bench top styled basins for commercial toilets.

These photos were taken 7 years later in 2022. The bathrooms still looked as they were intended to.















In 2015 we worked with Mico Commercial supplying Jess CSB83 pedestal basins and S1 Basins for both the male and female bathrooms.

This was one of Auckland's premier restaurants.

These photos were taken in 2020.













## StonebathsBUILD

#### AUSTRALIA

T: 1800 462 946

E: info@stonebaths.com.au