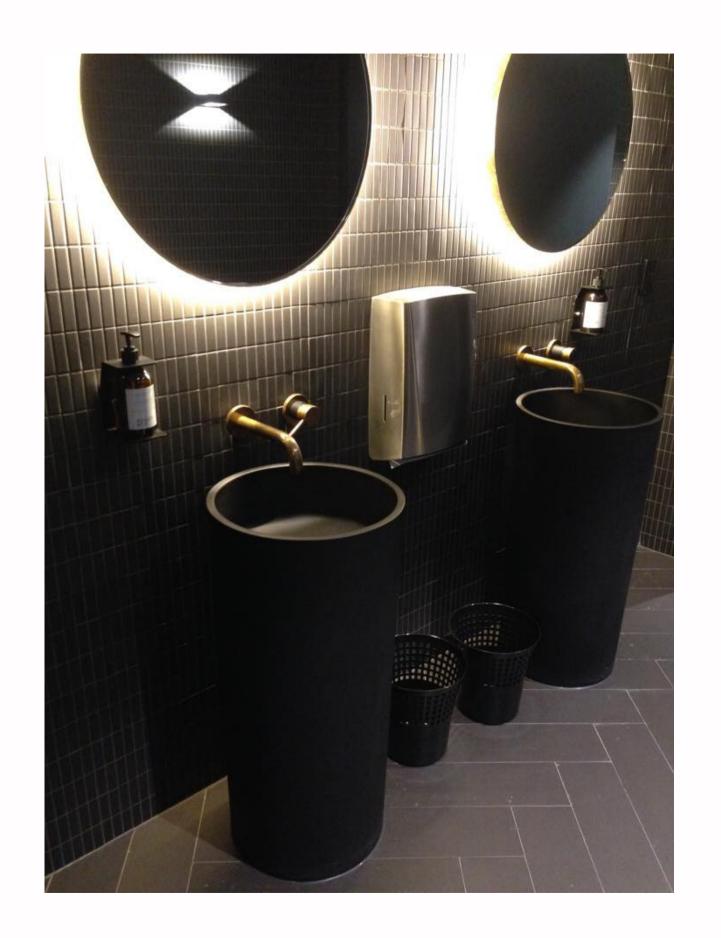

These photos were taken 7 years later in 2022. The bathrooms still looked as they were intended to.

In 2015 we worked with Mico Commercial supplying Jess CSB83 pedestal basins and S1 Basins for both the male and female bathrooms.

This was one of Auckland's premier restaurants.

These photos were taken in 2020.