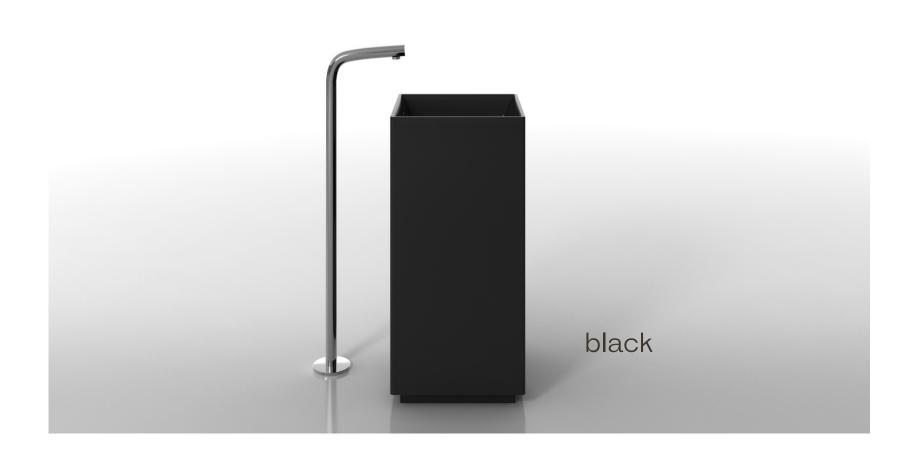

dark blue

G38235 450 x 450 x 900mm

bright green

black

G38558 480 x 480 x 900mm

G38601 400 x 450 x 900mm

G38705 380 x 380 x 900mm

G38340C 380 x 450 x 900mm