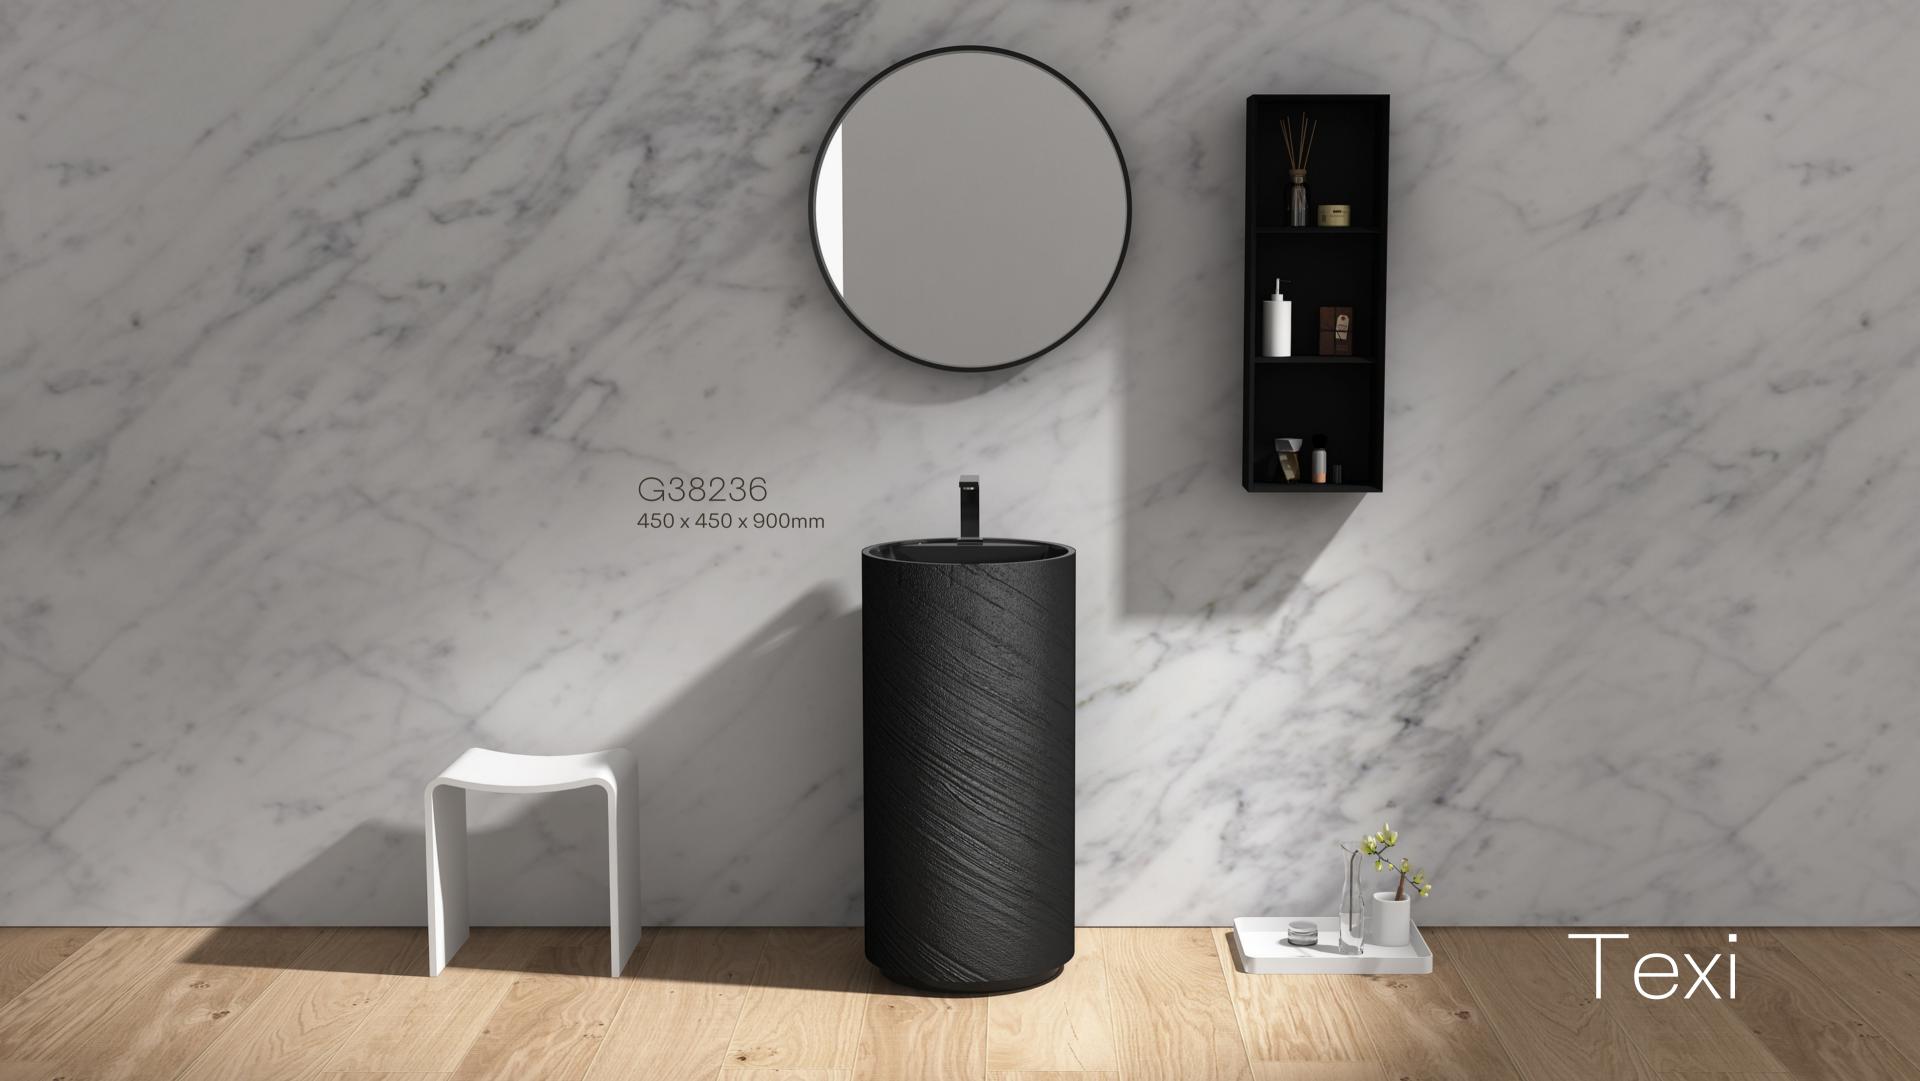

bluestone

pietra grey

calacatta gold

G38236N 450 x 450 x 900mm

G38235 450 x 450 x 900mm

wine red

Glos

G38235 450 x 450 x 900mm