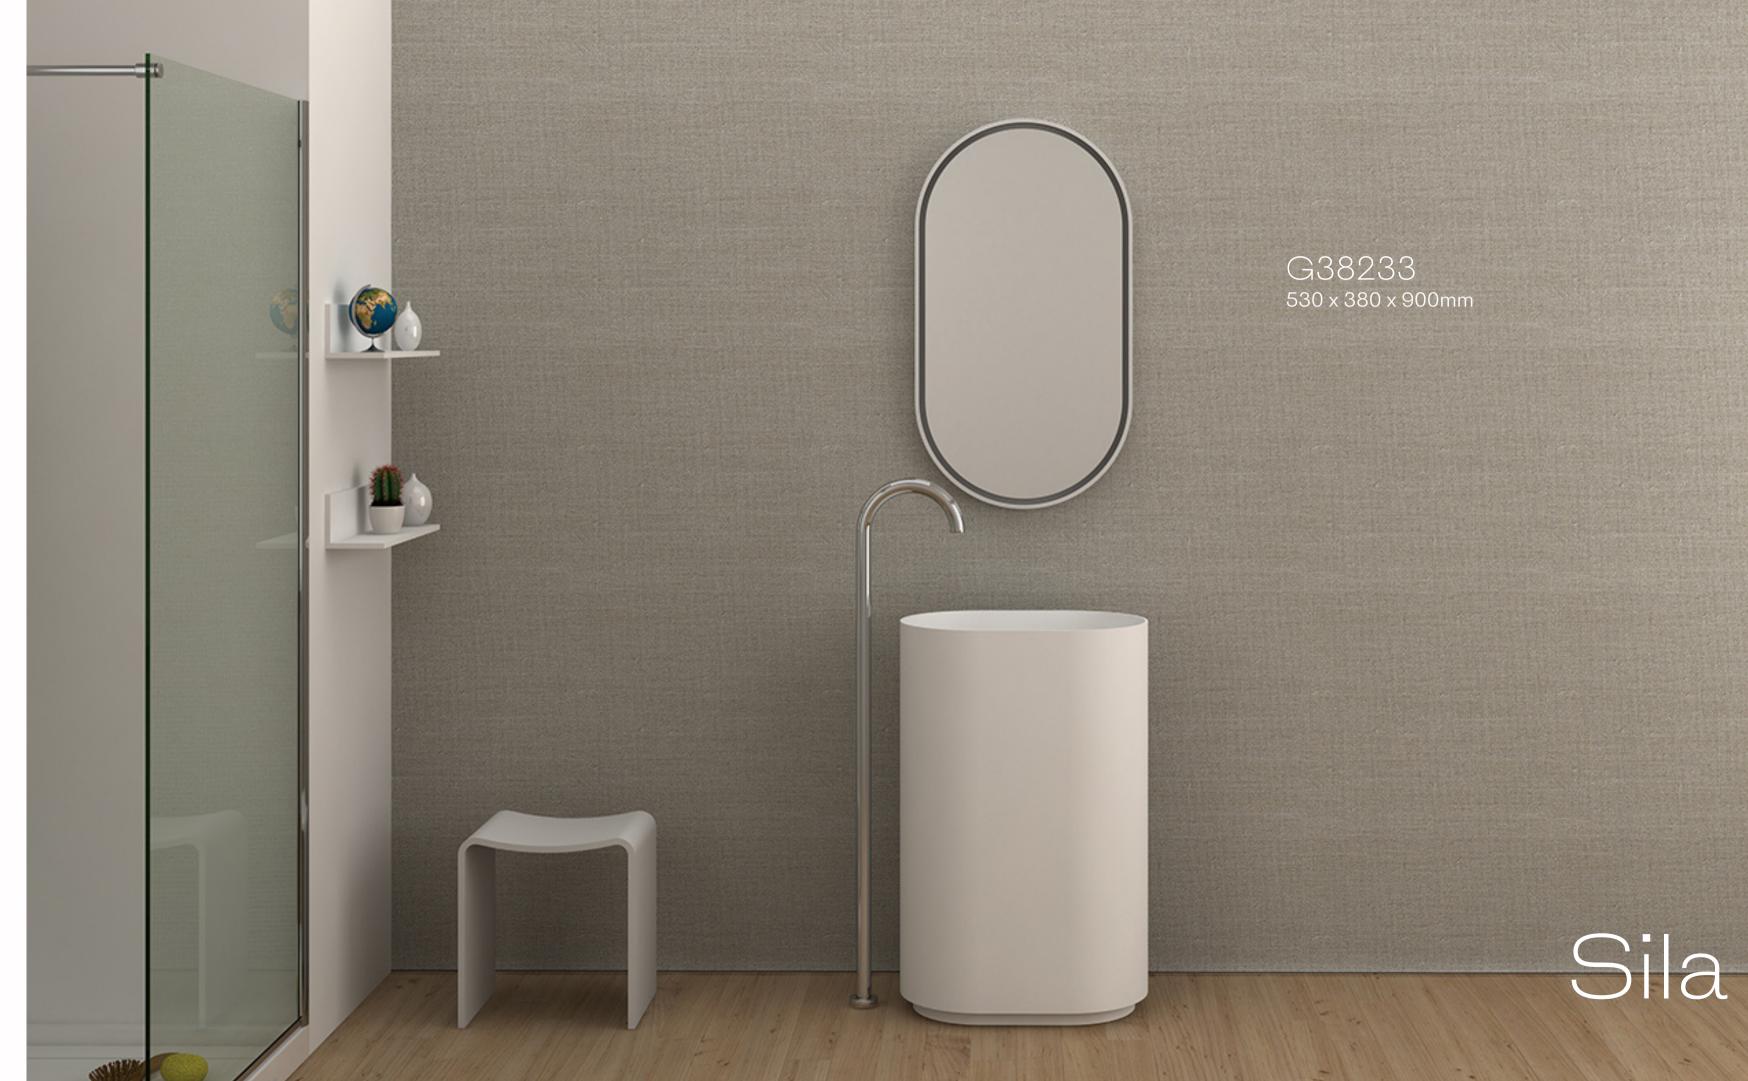

#### SOLID SURFACE STONE AND MARBLE RANGE

PIETRA GREY

NERO MARQUINA

BLUESTONE

CALACATTA GOLD

G38393 530 x 420 x 900mm

G38233 530 x 380 x 900mm

G38374 400 x 400 x 900mm