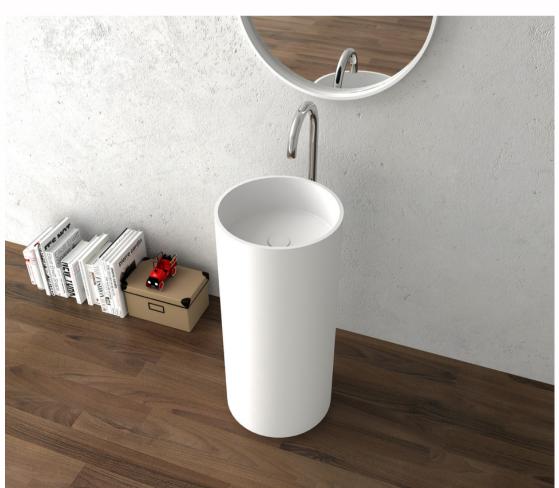

## StonebathsBUILD

PEDESTAL AND POWDER ROOM FREE STANDING BASINS.

## LOOKBOOK



### Expert advice. Meet the team.

The Stonebaths team are based in New Zealand and can offer design solutions and advice either face to face around Australia and New Zealand, or remotely.





John Spurway Director, operations and sales

Chris Henwood Director, commercial sales

Jane Allerton Interior design, sales and admin



















## SOLID SURFACE CUSTOM DESIGNS

TAHI BASIN 700 x 300 x 900mm

Tahi











#### SOLID SURFACE COLOUR RANGE

#### Gia Itallii Quartz series





#### Gia Itallii colour series



#### SOLID SURFACE STONE AND MARBLE RANGE







PIETRA GREY



NERO MARQUINA



BLUESTONE



CALACATTA GOLD





G38393 530 x 420 x 900mm





G38233 530 x 380 x 900mm















G38374 400 x 400 x 900mm





bluestone



pietra grey



calacatta gold









G38236N 450 x 450 x 900mm















G38235 450 x 450 x 900mm

wine red

Glos



G38235 450 x 450 x 900mm

dark blue



G38235 450 x 450 x 900mm

bright green



black









G38558 480 x 480 x 900mm



G38601 400 x 450 x 900mm



G38705 380 x 380 x 900mm













G38340C 380 x 450 x 900mm















G38242 450 x 430 x 900mm



G38192 600 x 400 x 900mm





















# Delotte Building Christchurch

In 2015 we worked with Mico Commercial supplying Jess CSB83 pedestal basins for both the male and female bathrooms. At the time it was a bold move away from bench top styled basins for commercial toilets.

These photos were taken 7 years later in 2022. The bathrooms still looked as th