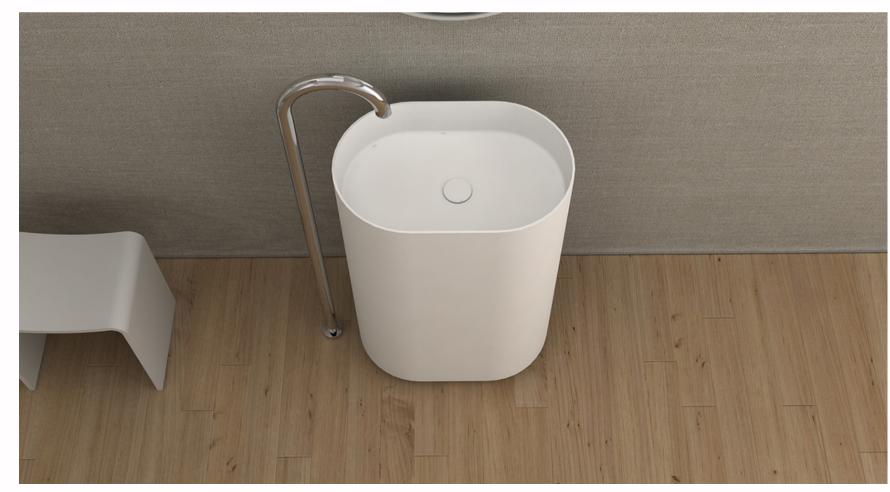

## StonebathsBUILD

PEDESTAL AND POWDER ROOM FREE STANDING BASINS.

## LOOKBOOK



### Expert advice. Meet the team.

The Stonebaths team are based in New Zealand and can offer design solutions and advice either face to face around Australia and New Zealand, or remotely.





John Spurway Director, operations and sales

Chris Henwood Director, commercial sales

Jane Allerton Interior design, sales and admin



















## SOLID SURFACE CUSTOM DESIGNS

TAHI BASIN 700 x 300 x 900mm

Tahi











#### SOLID SURFACE COLOUR RANGE

#### Gia Itallii Quartz series





#### Gia Itallii colour series



#### SOLID SURFACE STONE AND MARBLE RANGE







PIETRA GREY



NERO MARQUINA



BLUESTONE



CALACATTA GOLD





G38393 530 x 420 x 900mm





G38233 530 x 380 x 900mm















G38374 400 x 400 x 900mm





bluestone



pietra grey



calacatta gold









G38236N 450 x 450 x 900mm















G38235 450 x 450 x 900mm

wine red

Glos



G38235 450 x 450 x 900mm

dark blue



G38235 450 x 450 x 900mm

bright green



black









G38558 480 x 480 x 900mm



G38601 400 x 450 x 900mm



G38705 380 x 380 x 900mm













G38340C 380 x 450 x 900mm















G38242 450 x 430 x 900mm



G38192 600 x 400 x 900mm





















# Delotte Building Christchurch

In 2015 we worked with Mico Commercial supplying Jess CSB83 pedestal basins for both the male and female bathrooms. At the time it was a bold move away from bench top styled basins for commercial toilets.

These photos were taken 7 years later in 2022.