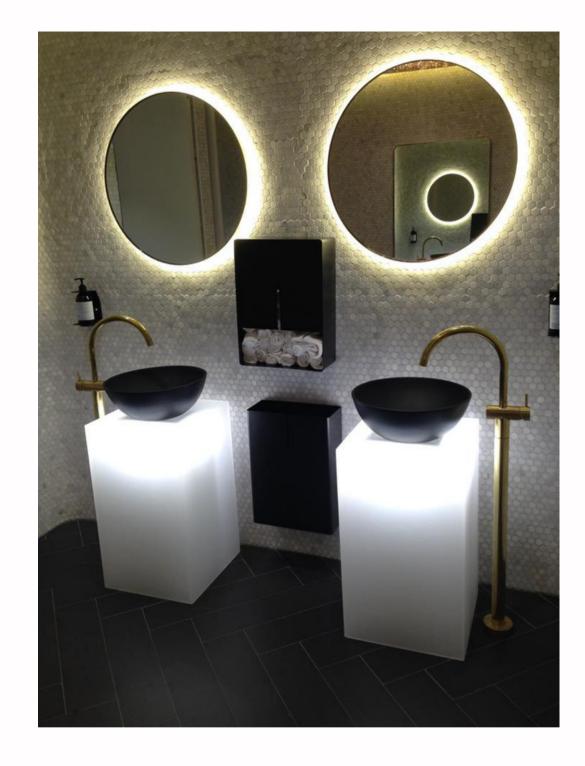

# Delotte Building Christchurch

In 2015 we worked with Mico Commercial supplying Jess CSB83 pedestal basins for both the male and female bathrooms. At the time it was a bold move away from bench top styled basins for commercial toilets.

These photos were taken 7 years later in 2022. The bathrooms still looked as they were intended to.

In 2015 we worked with Mico Commercial supplying Jess CSB83 pedestal basins and S1 Basins for both the male and female bathrooms.