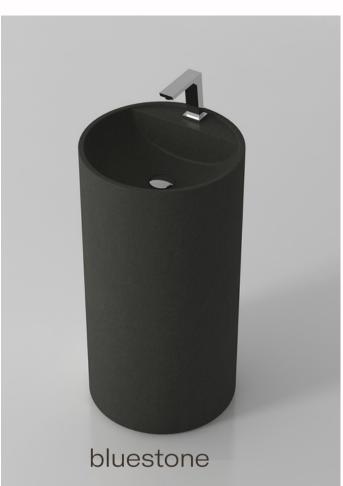

#### SOLID SURFACE STONE AND MARBLE RANGE

PIETRA GREY

NERO MARQUINA

BLUESTONE

CALACATTA GOLD

G38393 530 x 420 x 900mm

G38233 530 x 380 x 900mm

G38374 400 x 400 x 900mm

bluestone

pietra grey

calacatta gold

G38236N 450 x 450 x 900mm

G38235 450 x 450 x 900mm

wine red

Glos

G38235 450 x 450 x 900mm