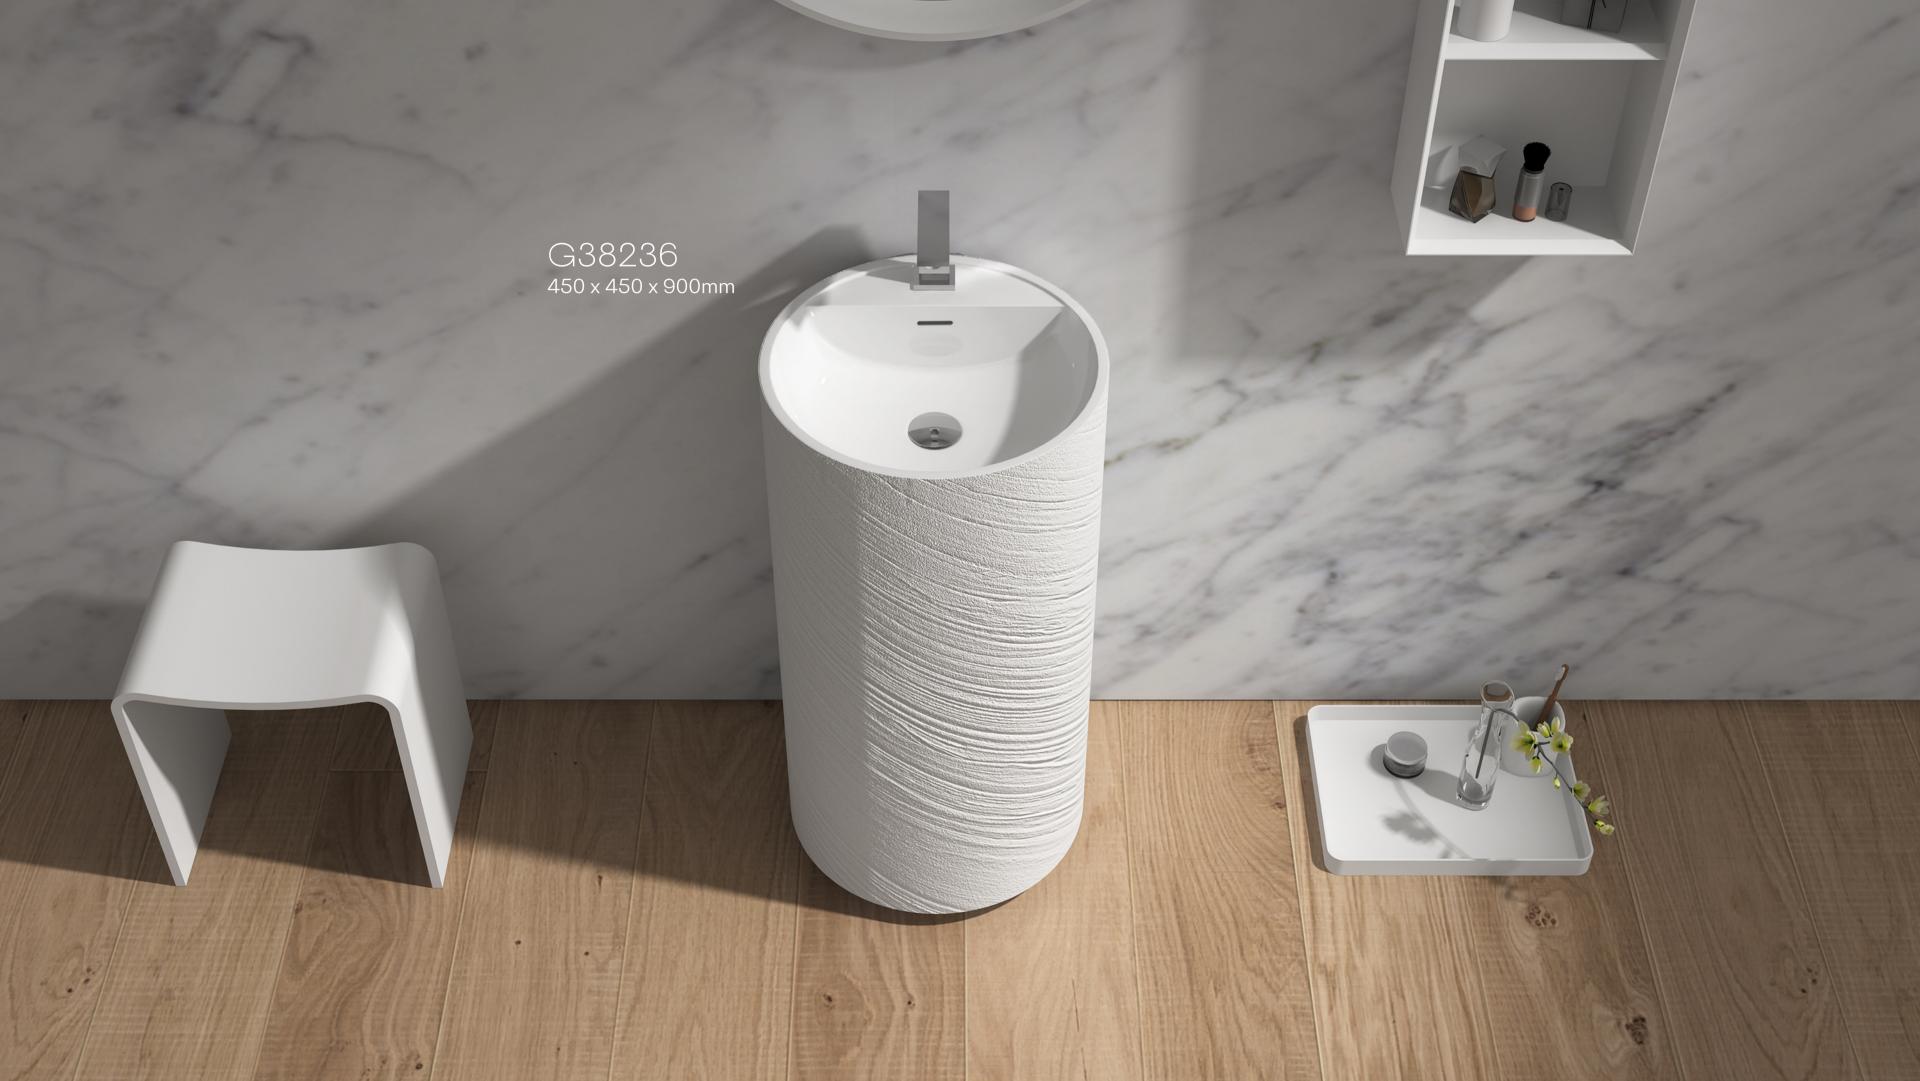

bluestone

pietra grey

calacatta gold

G38236N 450 x 450 x 900mm

G38235 450 x 450 x 900mm

wine red

Glos

G38235 450 x 450 x 900mm