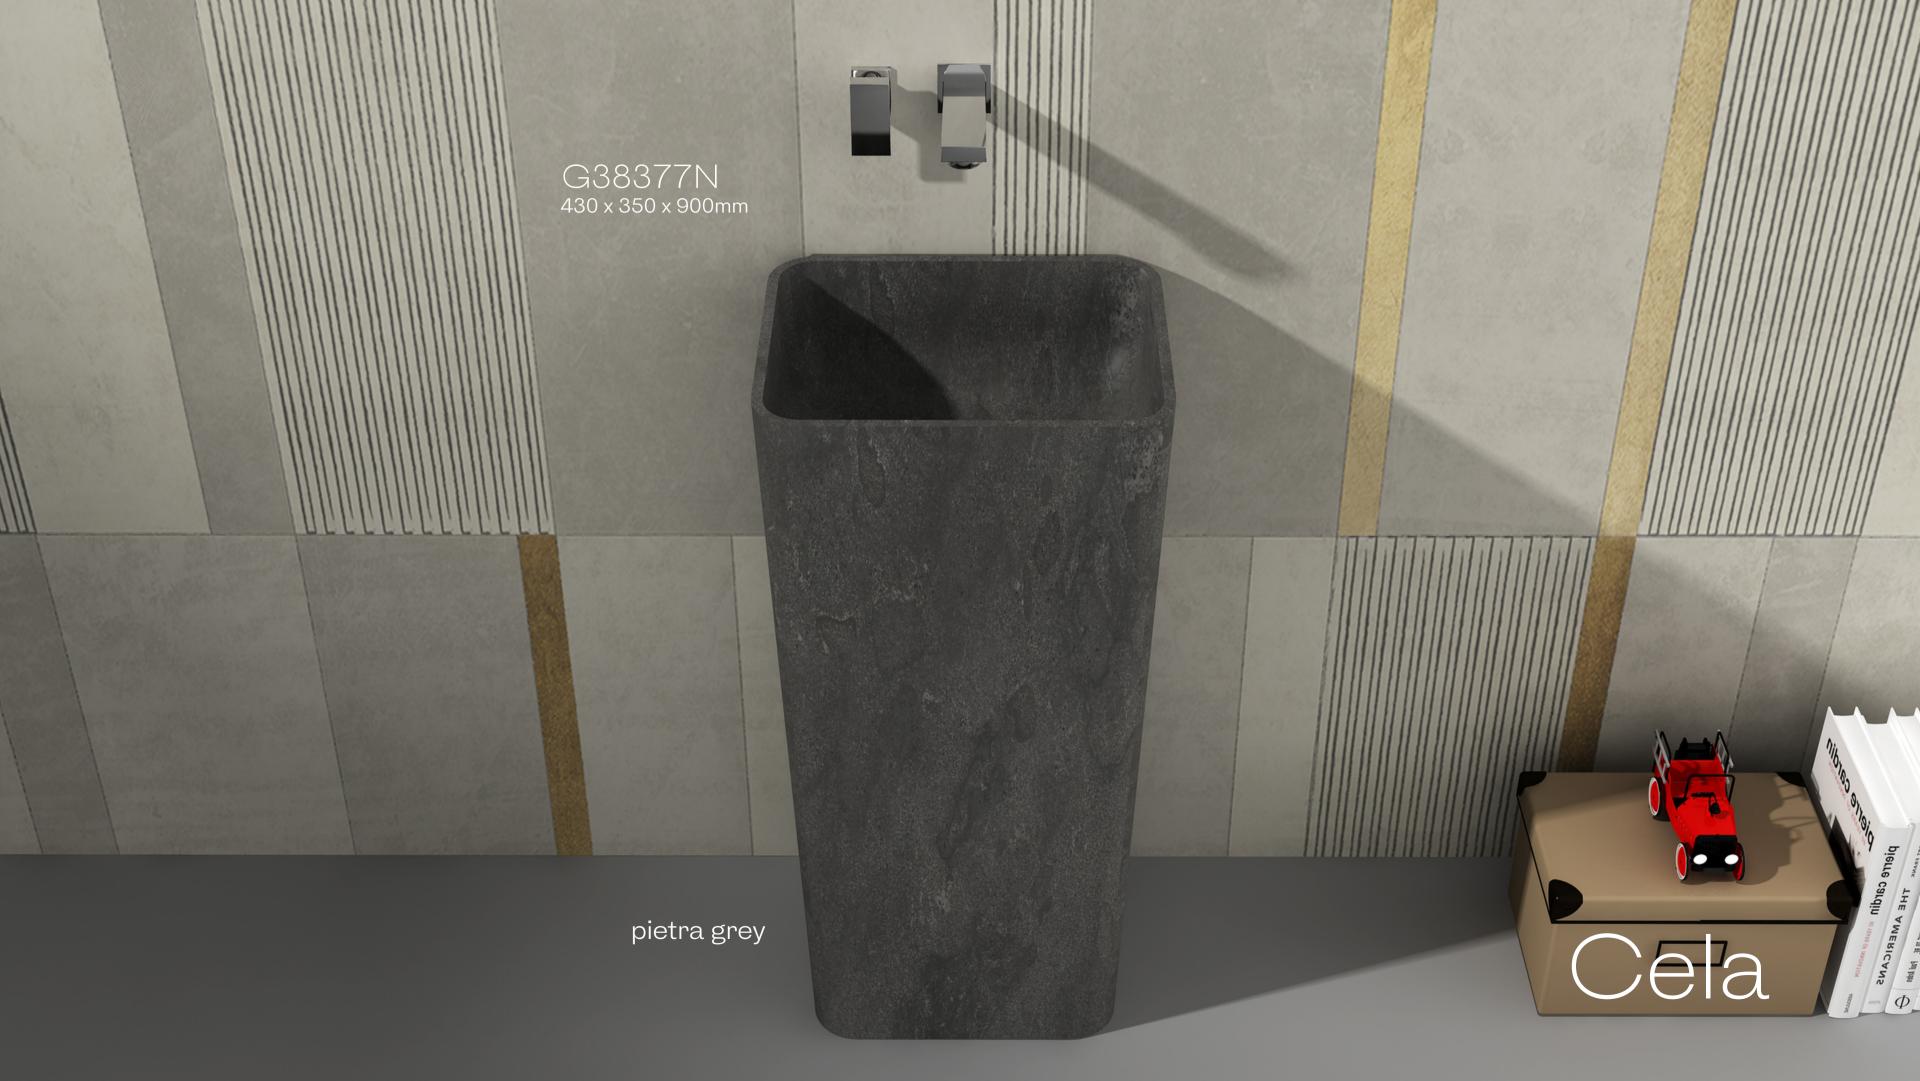

#### SOLID SURFACE STONE AND MARBLE RANGE

PIETRA GREY

NERO MARQUINA

BLUESTONE

CALACATTA GOLD

G38393 530 x 420 x 900mm

G38233 530 x 380 x 900mm

G38374 400 x 400 x 900mm

bluestone

pietra grey

calacatta gold

G38236N 450 x 450 x 900mm

G38235 450 x 450 x 900mm

wine red

Glos

G38235 450 x 450 x 900mm