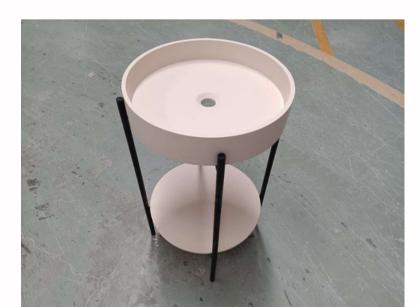

## StonebathsBUILD

PEDESTAL AND POWDER ROOM FREE STANDING BASINS.

## LOOKBOOK



### Expert advice. Meet the team.

The Stonebaths team are based in New Zealand and can offer design solutions and advice either face to face around Australia and New Zealand, or remotely.





John Spurway Director, operations and sales

Chris Henwood Director, commercial sales

Jane Allerton Interior design, sales and admin



















## SOLID SURFACE CUSTOM DESIGNS

TAHI BASIN 700 x 300 x 900mm

Tahi











#### SOLID SURFACE COLOUR RANGE

#### Gia Itallii Quartz series





#### Gia Itallii colour series



#### SOLID SURFACE STONE AND MARBLE RANGE







PIETRA GREY



NERO MARQUINA



BLUESTONE



CALACATTA GOLD





G38393 530 x 420 x 900mm





G38233 530 x 380 x 900mm















G38374 400 x 400 x 900mm





bluestone



pietra grey



calacatta gold









G38236N 450 x 450 x 900mm















G38235 450 x 450 x 900mm

wine red

Glos



G38235 450 x 450 x 900mm

dark blue



G38235 450 x 450 x 900mm

bright green



black









G38558 480 x 480 x 900mm



G38601 400 x 450 x 900mm



G38705 380 x 380 x 900mm













G38340C 380 x 450 x 900mm















G38242 450 x 430 x 900mm



G3