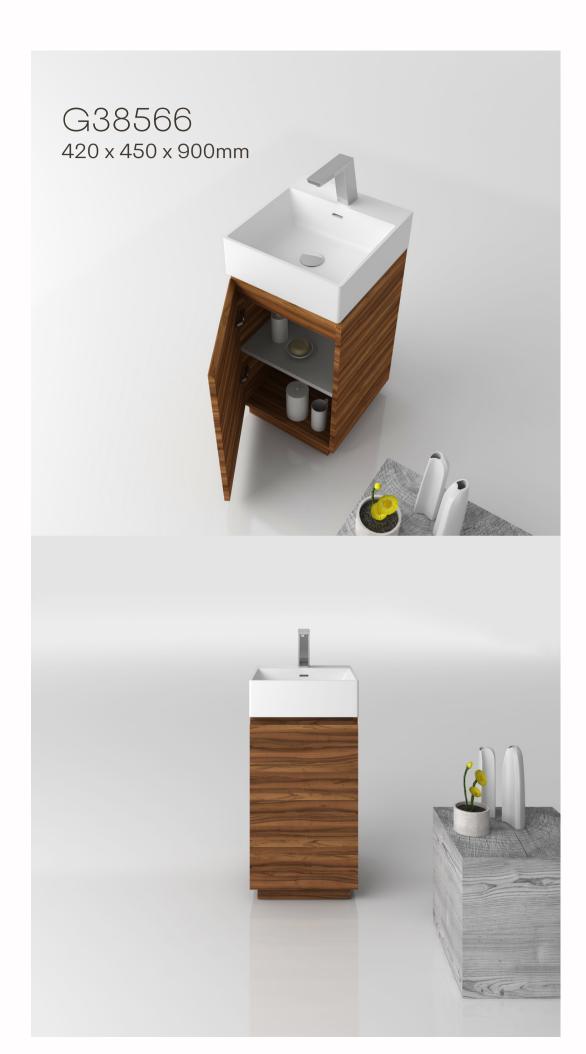

AHI BASIN 700 x 300 x 900mm

Tahi











#### SOLID SURFACE COLOUR RANGE

#### Gia Itallii Quartz series





#### Gia Itallii colour series



#### SOLID SURFACE STONE AND MARBLE RANGE







PIETRA GREY



NERO MARQUINA



BLUESTONE



CALACATTA GOLD





G38393 530 x 420 x 900mm





G38233 530 x 380 x 900mm















G38374 400 x 400 x 900mm





bluestone



pietra grey



calacatta gold









G38236N 450 x 450 x 900mm















G38235 450 x 450 x 900mm

wine red

Glos



G38235 450 x 450 x 900mm

dark blue



G38235 450 x 450 x 900mm

bright green



black









G38558 480 x 480 x 900mm



G38601 400 x 450 x 900mm



G38705 380 x 380 x 900mm













G38340C 380 x 450 x 900mm















G38242 450 x 430 x 900mm



G38192 600 x 400 x 900mm





















# Delotte Building Christchurch

In 2015 we worked with Mico Commercial supplying Jess CSB83 pedestal basins for both the male and female bathrooms. At the time it was a bold move away from bench top styled basins for commercial toilets.

These photos were taken 7 years later in 2022. The bathrooms still looked as they were intended to.















In 2015 we worked with Mico Commercial supplying Jess CSB83 pedestal basins and S1 Basins for both the male and female bathrooms.

This was one of Auckland's premier restaurants.

These photos were taken in 2020.













## StonebathsBUILD

#### AUSTRALIA

T: 1800 462 946

E: info@stonebaths.com.au