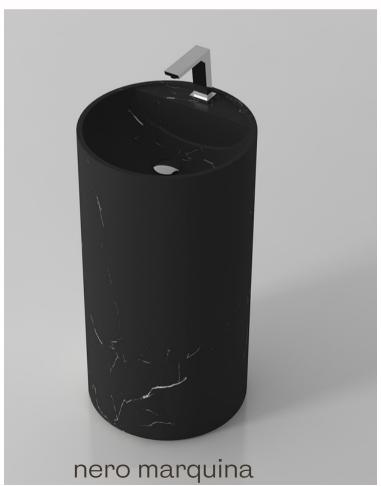

#### SOLID SURFACE STONE AND MARBLE RANGE

PIETRA GREY

NERO MARQUINA

BLUESTONE

CALACATTA GOLD

G38393 530 x 420 x 900mm

G38233 530 x 380 x 900mm

G38374 400 x 400 x 900mm