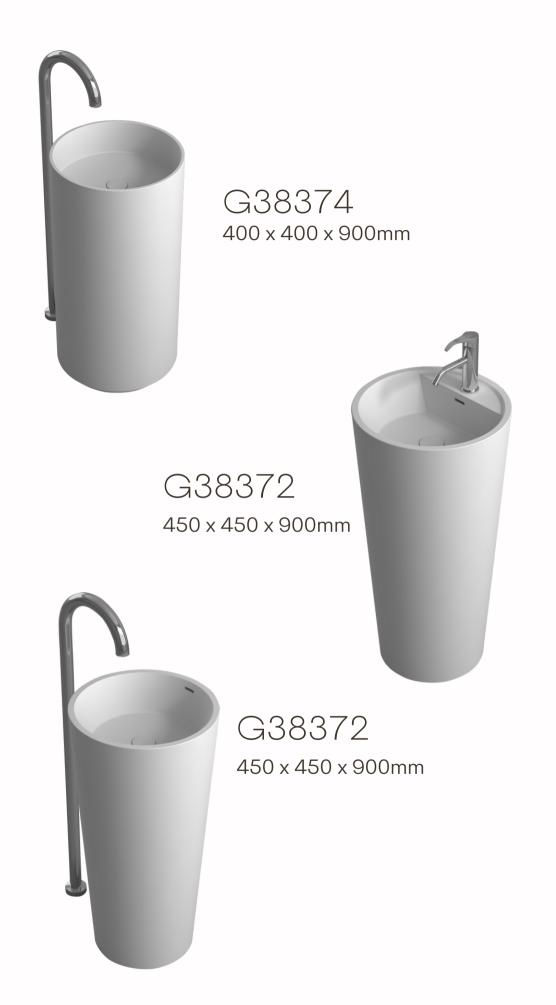

#### SOLID SURFACE STONE AND MARBLE RANGE

PIETRA GREY

NERO MARQUINA

BLUESTONE

CALACATTA GOLD

G38393 530 x 420 x 900mm

G38233 530 x 380 x 900mm

G38374 400 x 400 x 900mm