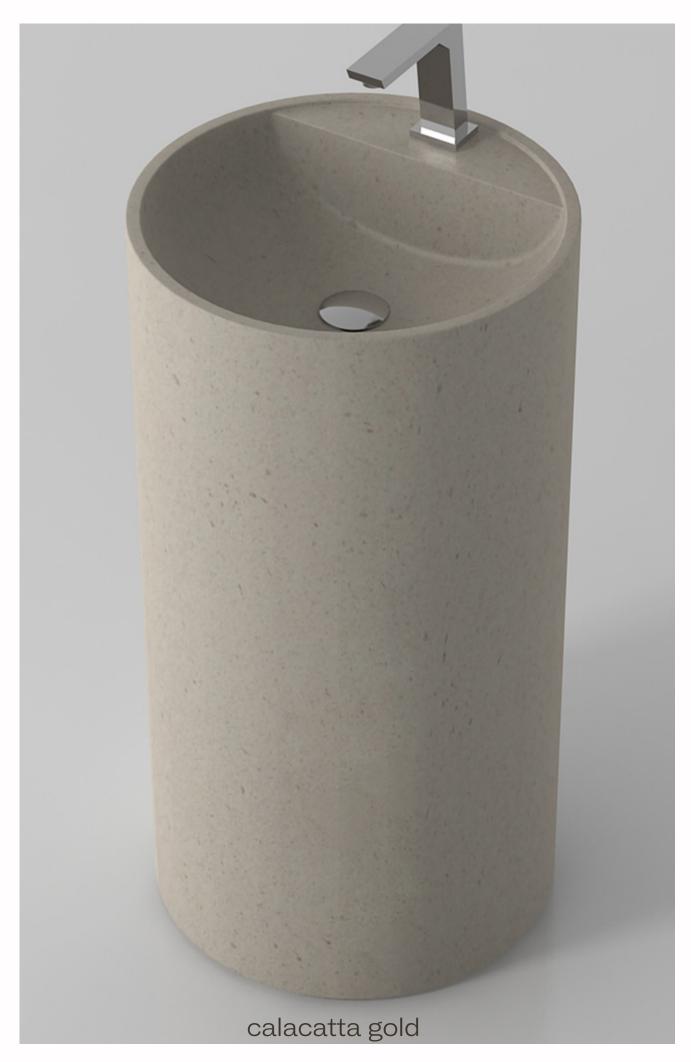

#### SOLID SURFACE STONE AND MARBLE RANGE

PIETRA GREY

NERO MARQUINA

BLUESTONE

CALACATTA GOLD

G38393 530 x 420 x 900mm

G38233 530 x 380 x 900mm

G38374 400 x 400 x 900mm