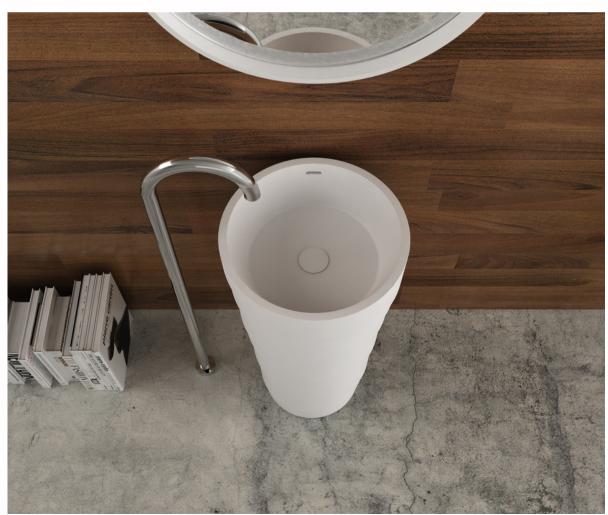

## SOLID SURFACE CUSTOM DESIGNS

TAHI BASIN 700 x 300 x 900mm

Tahi











#### SOLID SURFACE COLOUR RANGE

#### Gia Itallii Quartz series





#### Gia Itallii colour series



#### SOLID SURFACE STONE AND MARBLE RANGE







PIETRA GREY



NERO MARQUINA



BLUESTONE



CALACATTA GOLD





G38393 530 x 420 x 900mm





G38233 530 x 380 x 900mm















G38374 400 x 400 x 900mm





bluestone



pietra grey



calacatta gold









G38236N 450 x 450 x 900mm















G38235 450 x 450 x 900mm

wine red

Glos



G38235 450 x 450 x 900mm

dark blue



G38235 450 x 450 x 900mm

bright green



black









G38558 480 x 480 x 900mm



G38601 400 x 450 x 900mm



G38705 380 x 380 x 900mm













G38340C 380 x 450 x 900mm















G38242 450 x 430 x 900mm



G38192 600 x 400 x 900mm





















# Delotte Building Christchurch

In 2015 we worked with Mico Commercial supplying Jess CSB83 pedestal basins for both the male and female bathrooms. At the time it was a bold move away from bench top styled basins for commercial toilets.

These photos were taken 7 years later in 2022. The bathrooms still looked as they were intended to.















In 2015 we worked with Mico Commercial supplying Jess CSB83 pedestal basins and S1 Basins for both the male and female bathrooms.

This was one of Auckland's premier restaurants.

These photos were taken in 2020.













## StonebathsBUILD

#### AUSTRALIA

T: 1800 462 946

E: info@stonebaths.com.au