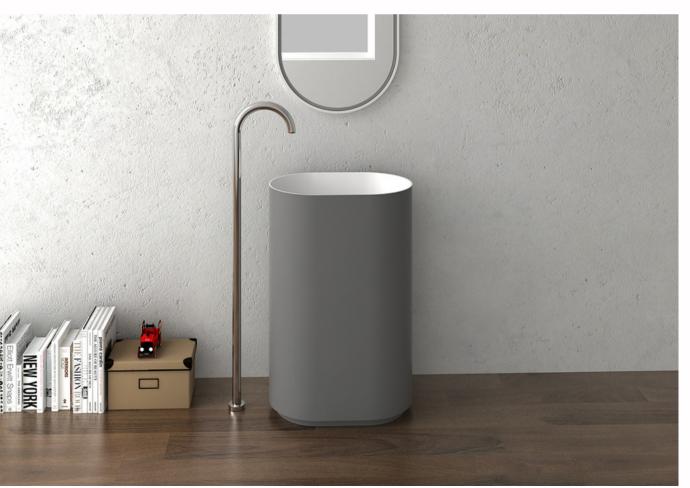

## StonebathsBUILD

PEDESTAL AND POWDER ROOM FREE STANDING BASINS.

## LOOKBOOK



### Expert advice. Meet the team.

The Stonebaths team are based in New Zealand and can offer design solutions and advice either face to face around Australia and New Zealand, or remotely.





John Spurway Director, operations and sales

Chris Henwood Director, commercial sales

Jane Allerton Interior design, sales and admin



















## SOLID SURFACE CUSTOM DESIGNS

TAHI BASIN 700 x 300 x 900mm

Tahi











#### SOLID SURFACE COLOUR RANGE

#### Gia Itallii Quartz series





#### Gia Itallii colour series



#### SOLID SURFACE STONE AND MARBLE RANGE







PIETRA GREY



NERO MARQUINA



BLUESTONE



CALACATTA GOLD





G38393 530 x 420 x 900mm





G38233 530 x 380 x 900mm















G38374 400 x 400 x 900mm





bluestone



pietra grey



calacatta gold









G38236N 450 x 450 x 900mm















G38235 450 x 450 x 900mm

wine red

Glos



G38235 450 x 450 x 900mm

dark blue



G38235 450 x 450 x 900mm

bright green



black









G38558 480 x 480 x 900mm



G38601 400 x 450 x 900mm



G38705 380 x 380 x 900mm













G38340C 380 x 450 x 900mm















G38242 450 x 430 x 900mm



G38192 600 x 400 x 900mm





















# Delotte Building Christchurch

In 2015 we worked with Mico Commercial supplying Jess CSB83 pedestal basins for both the male and female bathrooms. At the time it was a bold move away from bench top styled basins for commercial toilets.

These photos were taken 7 years later in 2022. The bathrooms still looked a