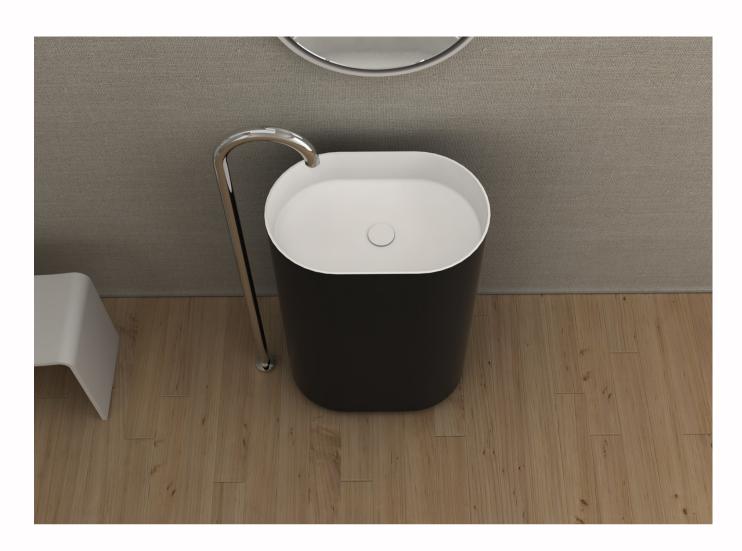

## StonebathsBUILD

PEDESTAL AND POWDER ROOM FREE STANDING BASINS.

## LOOKBOOK



### Expert advice. Meet the team.

The Stonebaths team are based in New Zealand and can offer design solutions and advice either face to face around Australia and New Zealand, or remotely.





John Spurway Director, operations and sales

Chris Henwood Director, commercial sales

Jane Allerton Interior design, sales and admin



















## SOLID SURFACE CUSTOM DESIGNS

TAHI BASIN 700 x 300 x 900mm

Tahi











#### SOLID SURFACE COLOUR RANGE

#### Gia Itallii Quartz series





#### Gia Itallii colour series



#### SOLID SURFACE STONE AND MARBLE RANGE







PIETRA GREY



NERO MARQUINA



BLUESTONE



CALACATTA GOLD





G38393 530 x 420 x 900mm





G38233 530 x 380 x 900mm















G38374 400 x 400 x 900mm





bluestone



pietra grey



calacatta gold









G38236N 450 x 450 x 900mm















G38235 450 x 450 x 900mm

wine red

Glos



G38235 450 x 450 x 900mm

dark blue



G38235 450 x 450 x 900mm

bright green



black









G38558 480 x 480 x 900mm



G38601 400 x 450 x 900mm



G38705 380 x 380 x 900mm













G38340C 380 x 450 x 900mm















G38242 450 x 430 x 900mm



G38192 600 x 400 x 900mm





















# Delotte Building Christchurch

In 2015 we worked with Mico Commercial supplying Jess CSB83 pedestal basins for both the male and female bathrooms. At the time it was a bold move away from bench top styled basins for commercial toilets.

These photos were taken 7 years later in 2022