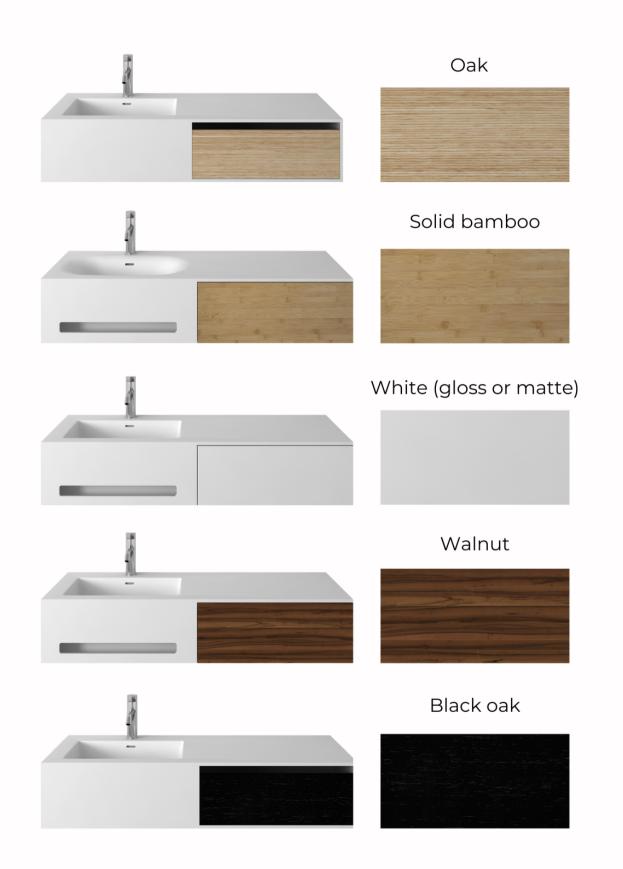

TOM DESIGNS

TAHI BASIN 700 x 300 x 900mm

Tahi











#### SOLID SURFACE COLOUR RANGE

#### Gia Itallii Quartz series





#### Gia Itallii colour series



#### SOLID SURFACE STONE AND MARBLE RANGE







PIETRA GREY



NERO MARQUINA



BLUESTONE



CALACATTA GOLD





G38393 530 x 420 x 900mm





G38233 530 x 380 x 900mm















G38374 400 x 400 x 900mm





bluestone



pietra grey



calacatta gold









G38236N 450 x 450 x 900mm















G38235 450 x 450 x 900mm

wine red

Glos



G38235 450 x 450 x 900mm

dark blue



G38235 450 x 450 x 900mm

bright green



black









G38558 480 x 480 x 900mm



G38601 400 x 450 x 900mm



G38705 380 x 380 x 900mm













G38340C 380 x 450 x 900mm















G38242 450 x 430 x 900mm



G38192 600 x 400 x 900mm





















# Delotte Building Christchurch

In 2015 we worked with Mico Commercial supplying Jess CSB83 pedestal basins for both the male and female bathrooms. At the time it was a bold move away from bench top styled basins for commercial toilets.

These photos were taken 7 years later in 2022. The bathrooms still looked as they were intended to.















In 2015 we worked with Mico Commercial supplying Jess CSB83 pedestal basins and S1 Basins for both the male and female bathrooms.

This was one of Auckland's premier restaurants.

These photos were taken in 2020.













## StonebathsBUILD

#### AUSTRALIA

T: 1800 462 946

E: info@stonebaths.com.au