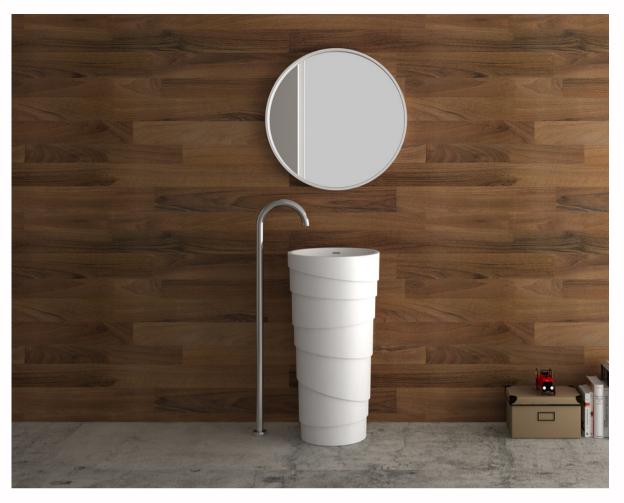

n, sales and admin



















## SOLID SURFACE CUSTOM DESIGNS

TAHI BASIN 700 x 300 x 900mm

Tahi











#### SOLID SURFACE COLOUR RANGE

#### Gia Itallii Quartz series





#### Gia Itallii colour series



#### SOLID SURFACE STONE AND MARBLE RANGE







PIETRA GREY



NERO MARQUINA



BLUESTONE



CALACATTA GOLD





G38393 530 x 420 x 900mm





G38233 530 x 380 x 900mm















G38374 400 x 400 x 900mm





bluestone



pietra grey



calacatta gold









G38236N 450 x 450 x 900mm















G38235 450 x 450 x 900mm

wine red

Glos



G38235 450 x 450 x 900mm

dark blue



G38235 450 x 450 x 900mm

bright green



black









G38558 480 x 480 x 900mm



G38601 400 x 450 x 900mm



G38705 380 x 380 x 900mm













G38340C 380 x 450 x 900mm















G38242 450 x 430 x 900mm



G38192 600 x 400 x 900mm





















# Delotte Building Christchurch

In 2015 we worked with Mico Commercial supplying Jess CSB83 pedestal basins for both the male and female bathrooms. At the time it was a bold move away from bench top styled basins for commercial toilets.

These photos were taken 7 years later in 2022. The bathrooms still looked as they were intended to.















In 2015 we worked with Mico Commercial supplying Jess CSB83 pedestal basins and S1 Basins for both the male and female bathrooms.

This was one of Auckland's premier restaurants.

These photos were taken in 2020.













## StonebathsBUILD

#### AUSTRALIA

T: 1800 462 946

E: info@stonebaths.com.au