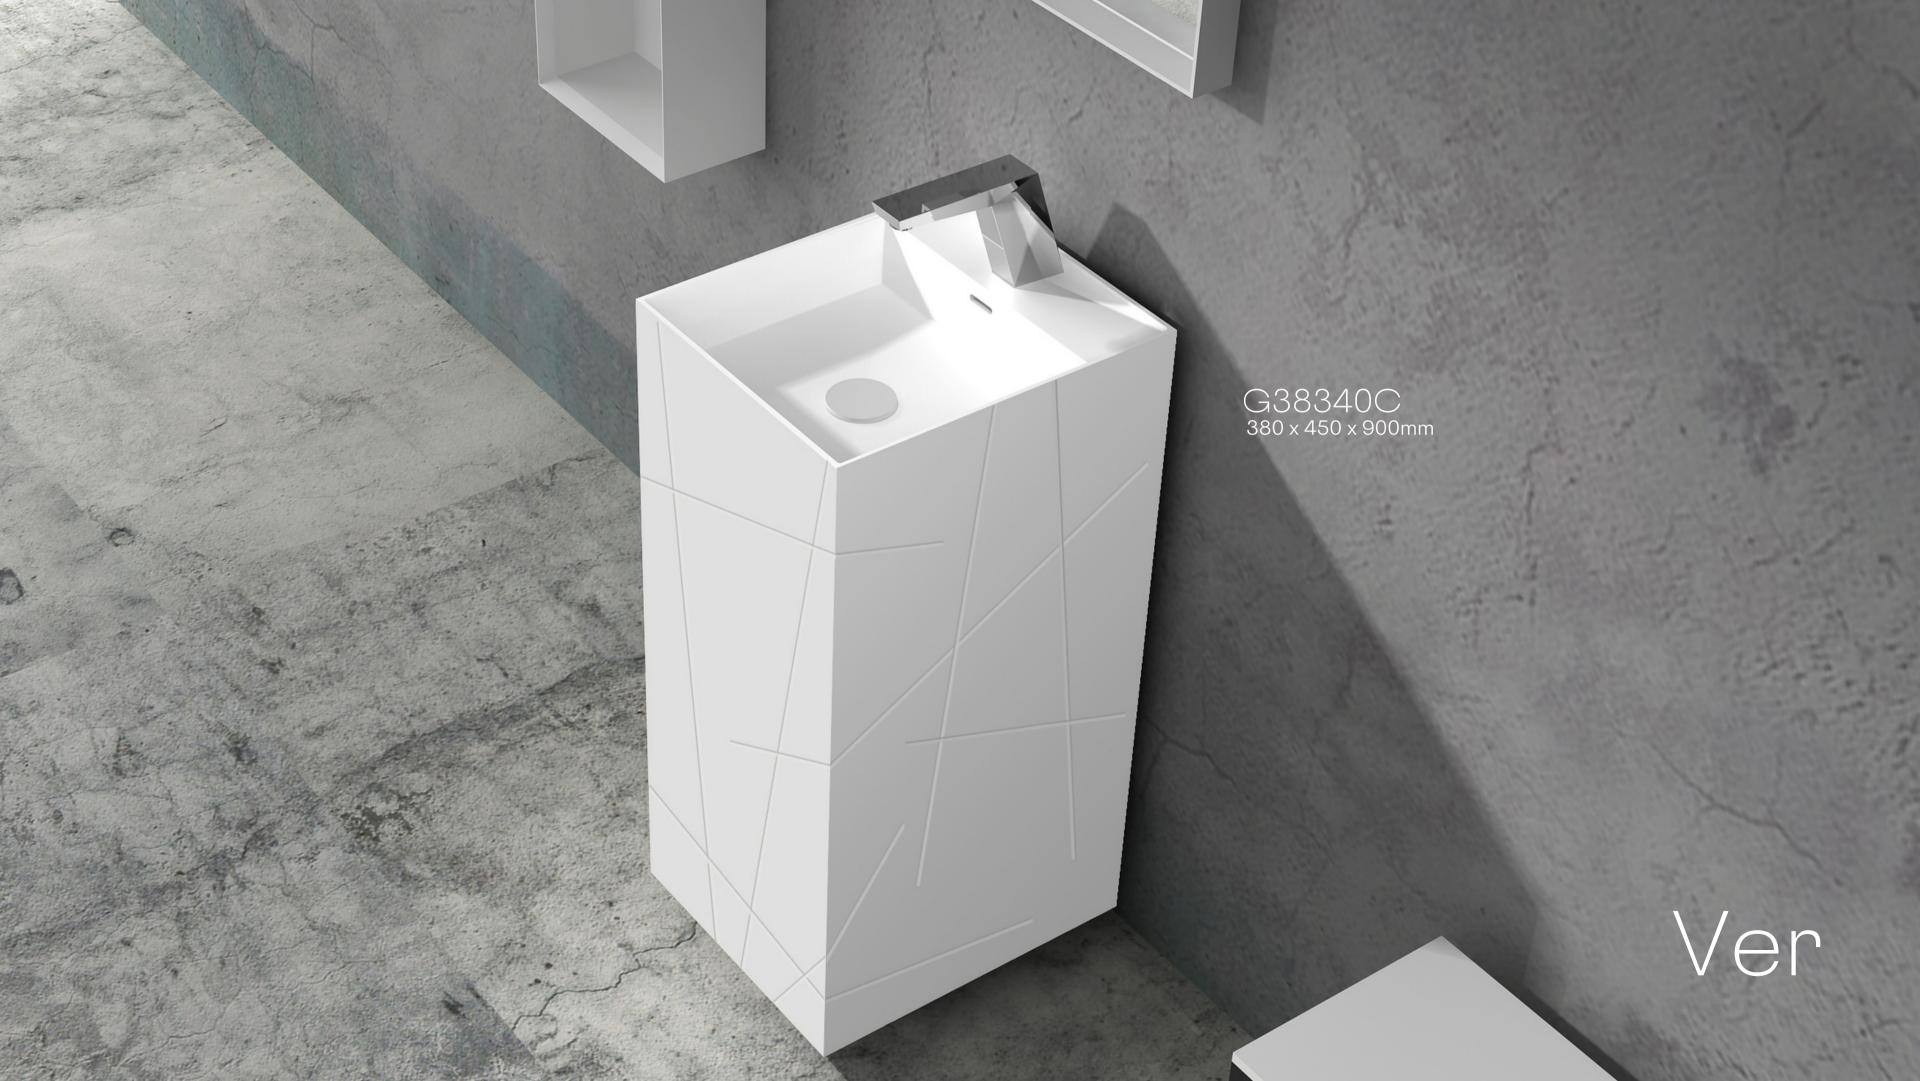

dark blue

G38235 450 x 450 x 900mm

bright green

black

G38558 480 x 480 x 900mm

G38601 400 x 450 x 900mm

G38705 380 x 380 x 900mm

G38340C 380 x 450 x 900mm