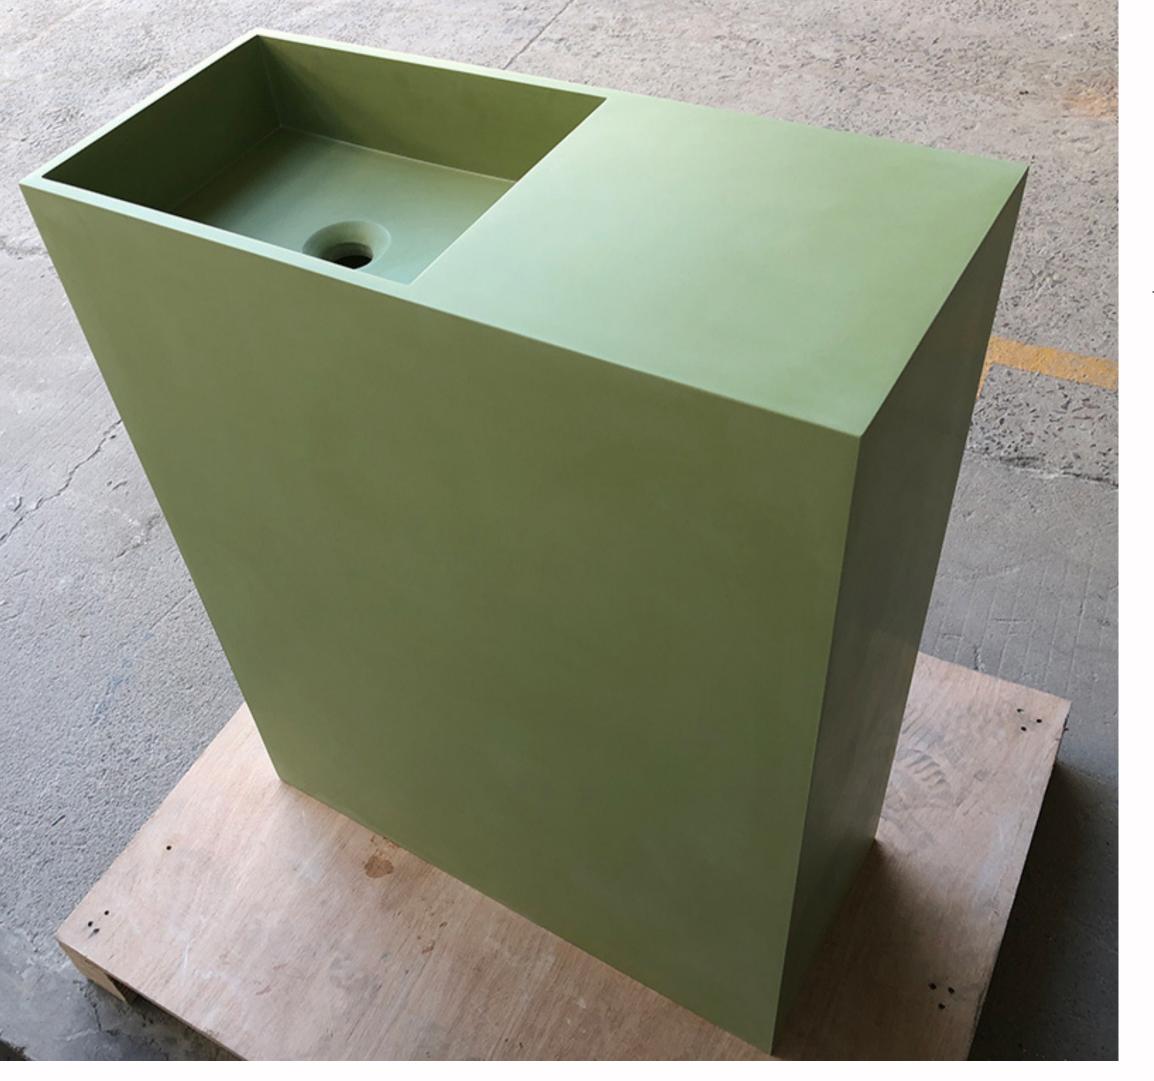

bluestone

pietra grey

calacatta gold

G38236N 450 x 450 x 900mm

G38235 450 x 450 x 900mm

wine red

Glos

G38235 450 x 450 x 900mm

dark blue

G38235 450 x 450 x 900mm

bright green

black

G38558 480 x 480 x 900mm

G38601 400 x 450 x 900mm

G38705 380 x 380 x 900mm

G38340C 380 x 450 x 900mm