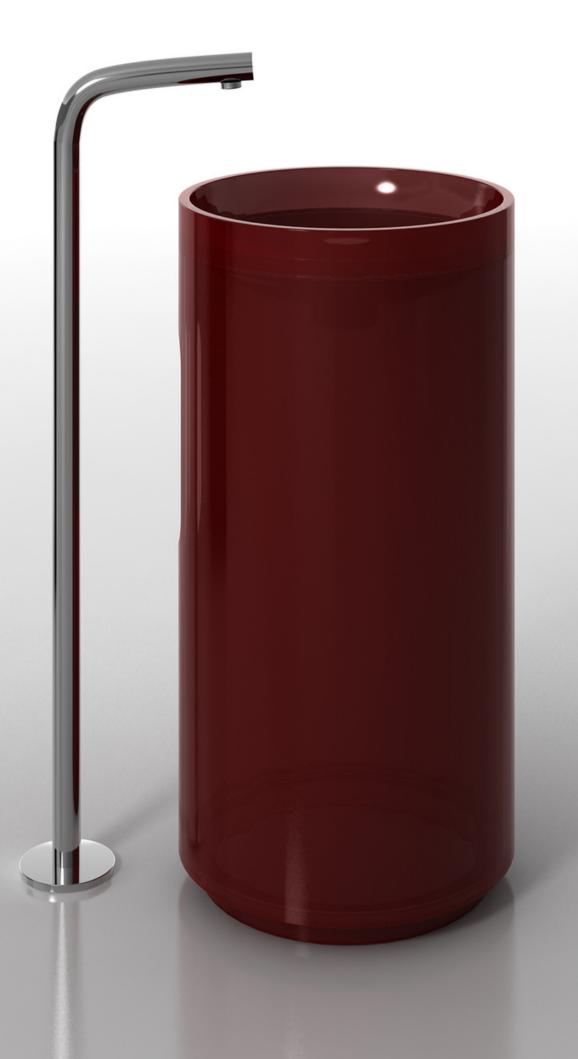

bluestone

pietra grey

calacatta gold

G38236N 450 x 450 x 900mm

G38235 450 x 450 x 900mm

wine red

Glos

G38235 450 x 450 x 900mm