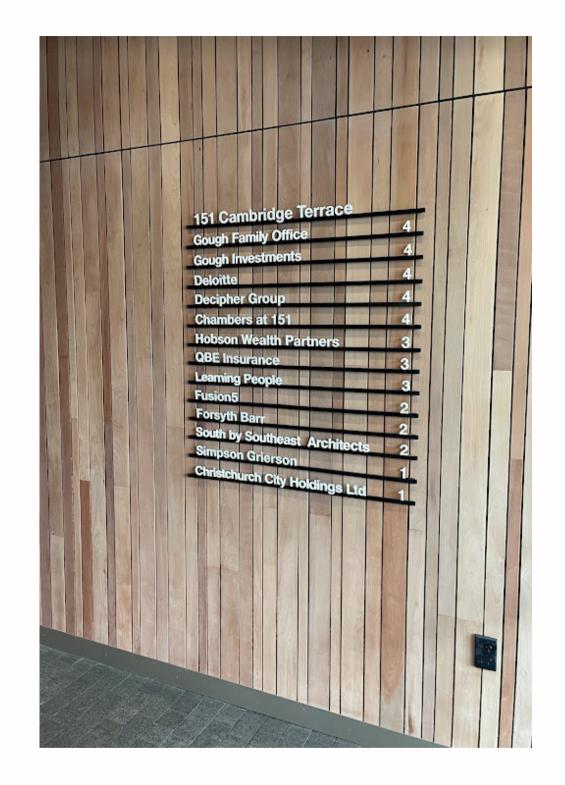

# Delotte Building Christchurch

In 2015 we worked with Mico Commercial supplying Jess CSB83 pedestal basins for both the male and female bathrooms. At the time it was a bold move away from bench top styled basins for commercial toilets.

These photos were taken 7 years later in 2022. The bathrooms still looked as they were intended to.

In 2015 we worked with Mico Commercial supplying Jess CSB83 pedestal basins and S1 Basins for both the male and female bathrooms.