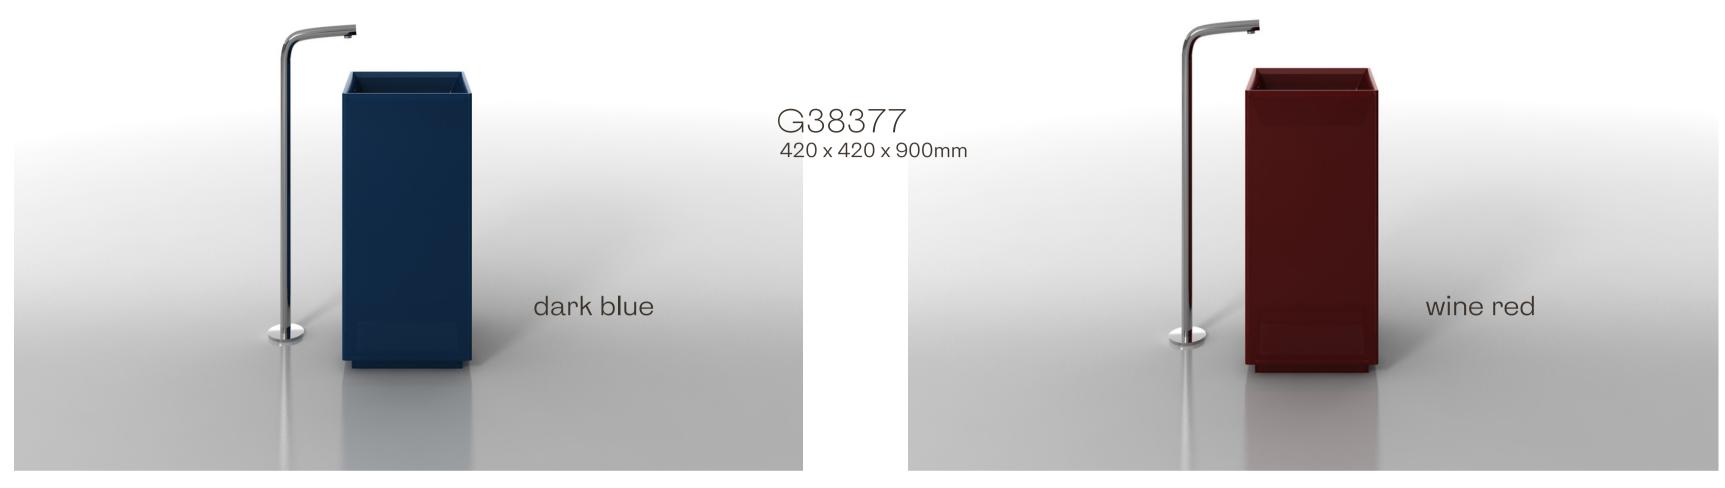

dark blue

G38235 450 x 450 x 900mm

bright green

black

G38558 480 x 480 x 900mm

G38601 400 x 450 x 900mm

G38705 380 x 380 x 900mm

G38340C 380 x 450 x 900mm