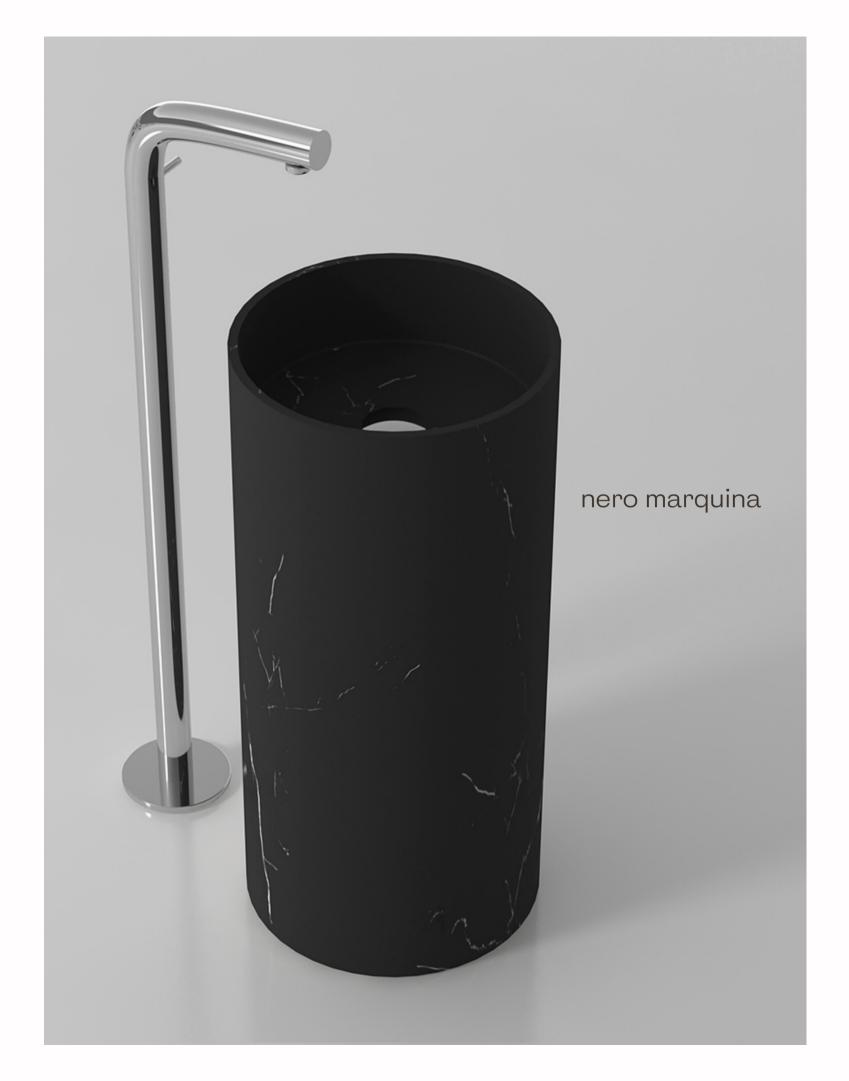

#### SOLID SURFACE STONE AND MARBLE RANGE

PIETRA GREY

NERO MARQUINA

BLUESTONE

CALACATTA GOLD

G38393 530 x 420 x 900mm

G38233 530 x 380 x 900mm

G38374 400 x 400 x 900mm