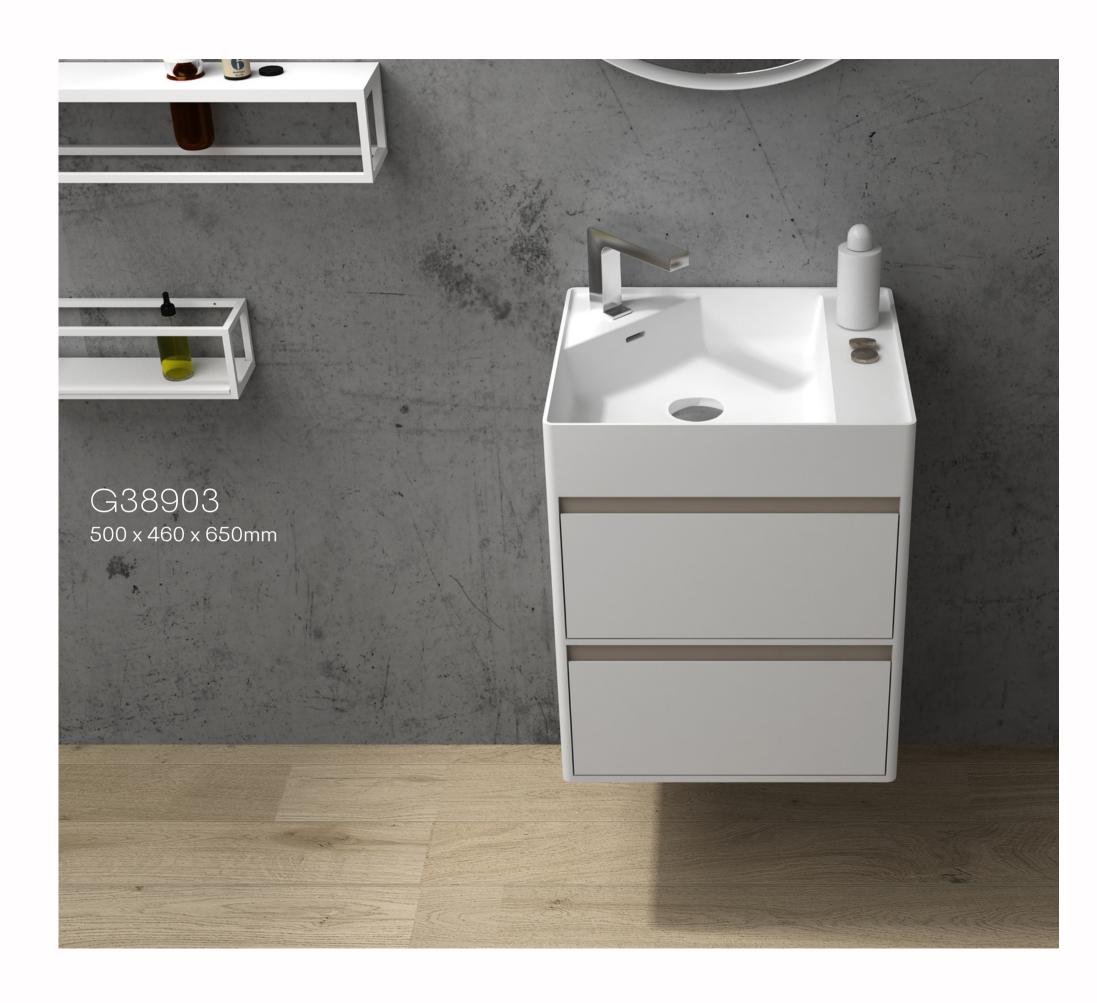

S

TAHI BASIN 700 x 300 x 900mm

Tahi











#### SOLID SURFACE COLOUR RANGE

#### Gia Itallii Quartz series





#### Gia Itallii colour series



#### SOLID SURFACE STONE AND MARBLE RANGE







PIETRA GREY



NERO MARQUINA



BLUESTONE



CALACATTA GOLD





G38393 530 x 420 x 900mm





G38233 530 x 380 x 900mm















G38374 400 x 400 x 900mm





bluestone



pietra grey



calacatta gold









G38236N 450 x 450 x 900mm















G38235 450 x 450 x 900mm

wine red

Glos



G38235 450 x 450 x 900mm

dark blue



G38235 450 x 450 x 900mm

bright green



black









G38558 480 x 480 x 900mm



G38601 400 x 450 x 900mm



G38705 380 x 380 x 900mm













G38340C 380 x 450 x 900mm















G38242 450 x 430 x 900mm



G38192 600 x 400 x 900mm





















# Delotte Building Christchurch

In 2015 we worked with Mico Commercial supplying Jess CSB83 pedestal basins for both the male and female bathrooms. At the time it was a bold move away from bench top styled basins for commercial toilets.

These photos were taken 7 years later in 2022. The bathrooms still looked as they were intended to.















In 2015 we worked with Mico Commercial supplying Jess CSB83 pedestal basins and S1 Basins for both the male and female bathrooms.

This was one of Auckland's premier restaurants.

These photos were taken in 2020.













## StonebathsBUILD

#### AUSTRALIA

T: 1800 462 946

E: info@stonebaths.com.au