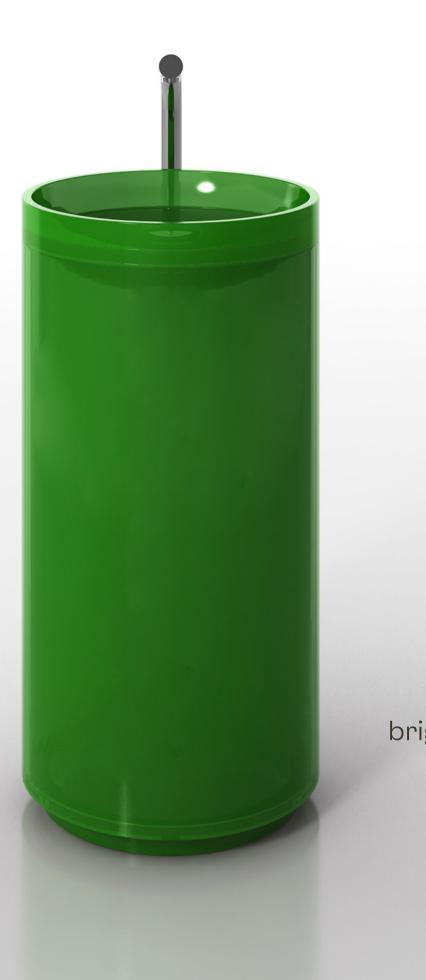

dark blue

G38235 450 x 450 x 900mm

bright green

black

G38558 480 x 480 x 900mm

G38601 400 x 450 x 900mm

G38705 380 x 380 x 900mm

G38340C 380 x 450 x 900mm