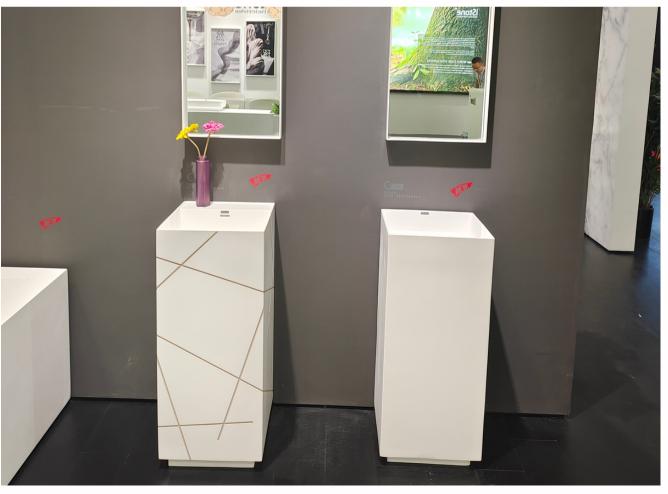

dark blue

G38235 450 x 450 x 900mm

bright green

black

G38558 480 x 480 x 900mm

G38601 400 x 450 x 900mm

G38705 380 x 380 x 900mm

G38340C 380 x 450 x 900mm