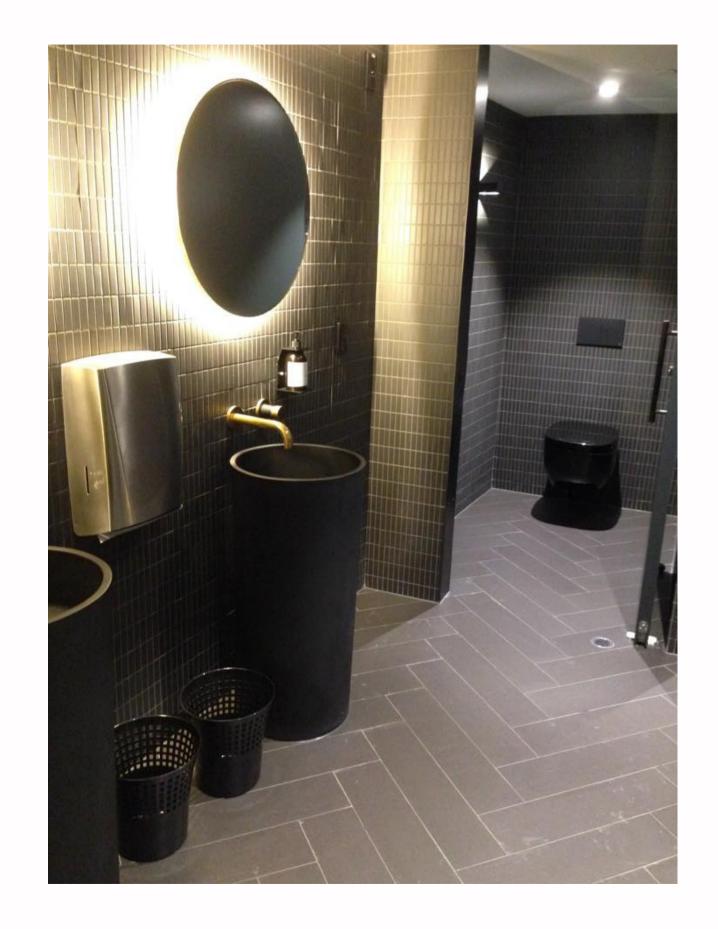

# Delotte Building Christchurch

In 2015 we worked with Mico Commercial supplying Jess CSB83 pedestal basins for both the male and female bathrooms. At the time it was a bold move away from bench top styled basins for commercial toilets.

These photos were taken 7 years later in 2022. The bathrooms still looked as they were intended to.

In 2015 we worked with Mico Commercial supplying Jess CSB83 pedestal basins and S1 Basins for both the male and female bathrooms.