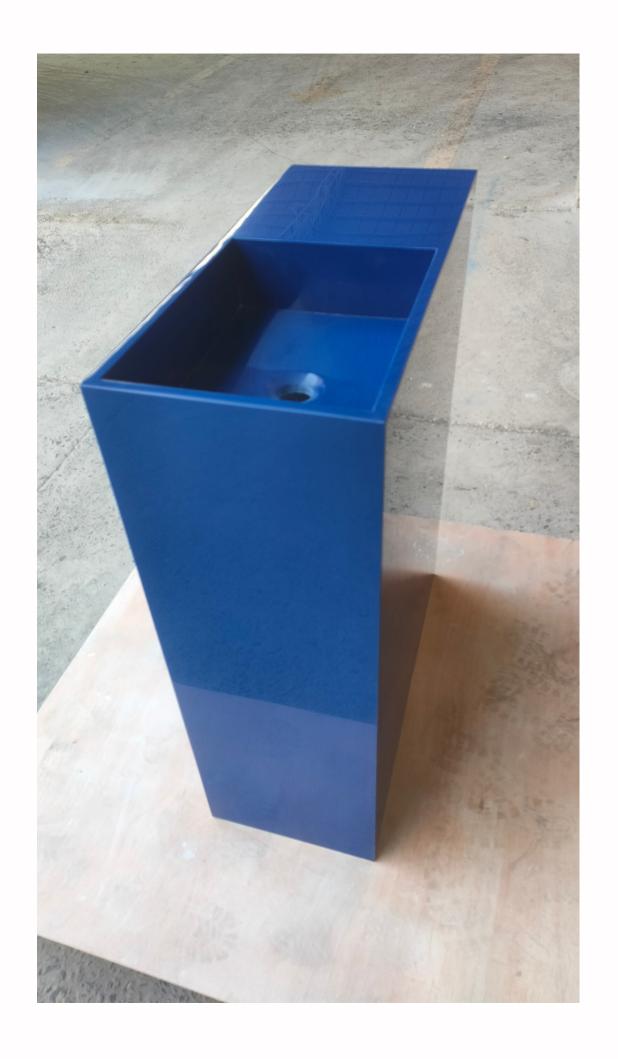

dark blue

G38235 450 x 450 x 900mm

bright green

black

G38558 480 x 480 x 900mm

G38601 400 x 450 x 900mm

G38705 380 x 380 x 900mm

G38340C 380 x 450 x 900mm