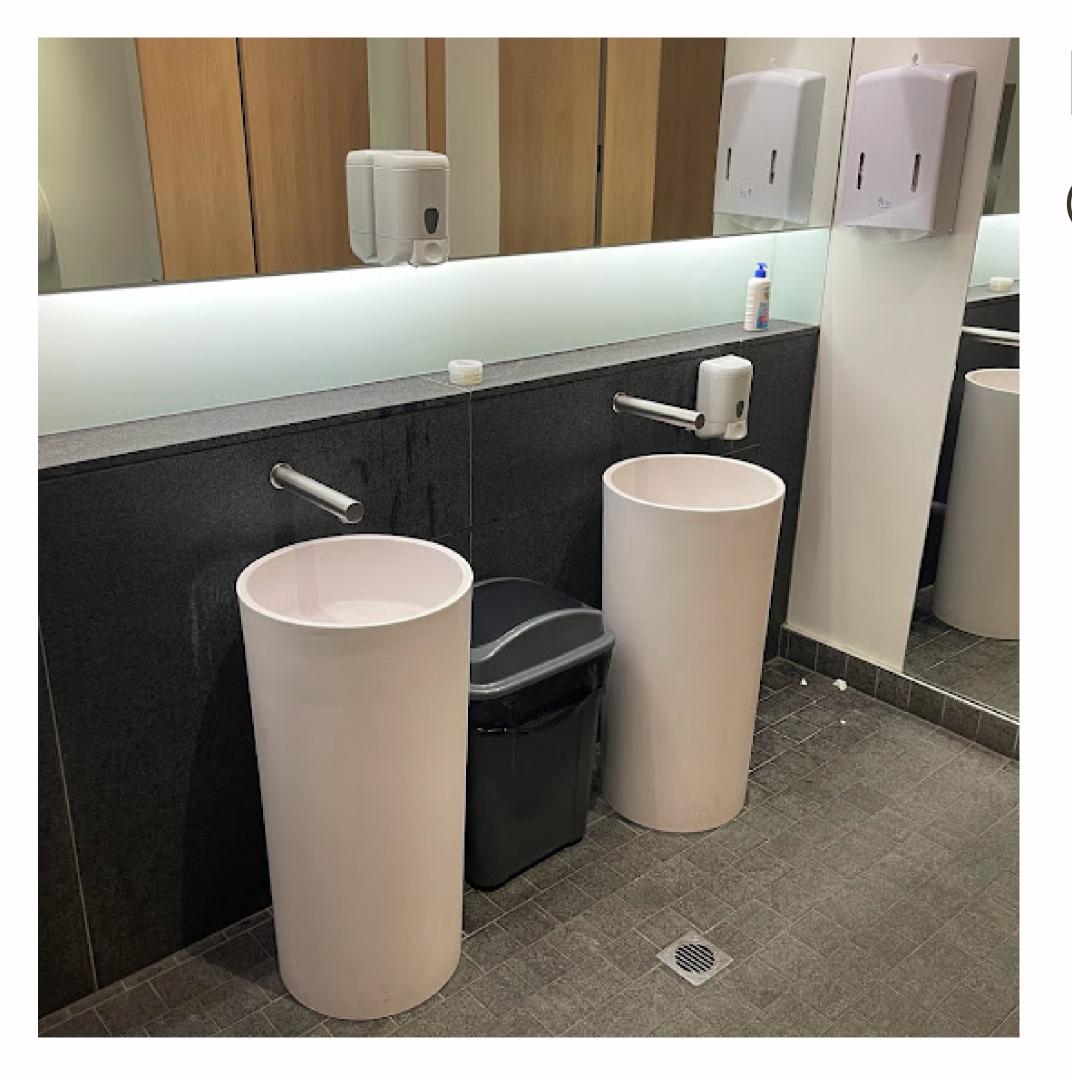

# Delotte Building Christchurch

In 2015 we worked with Mico Commercial supplying Jess CSB83 pedestal basins for both the male and female bathrooms. At the time it was a bold move away from bench top styled basins for commercial toilets.

These photos were taken 7 years later in 2022. The bathrooms still looked as they were intended to.

In 2015 we worked with Mico Commercial supplying Jess CSB83 pedestal basins and S1 Basins for both the male and female bathrooms.