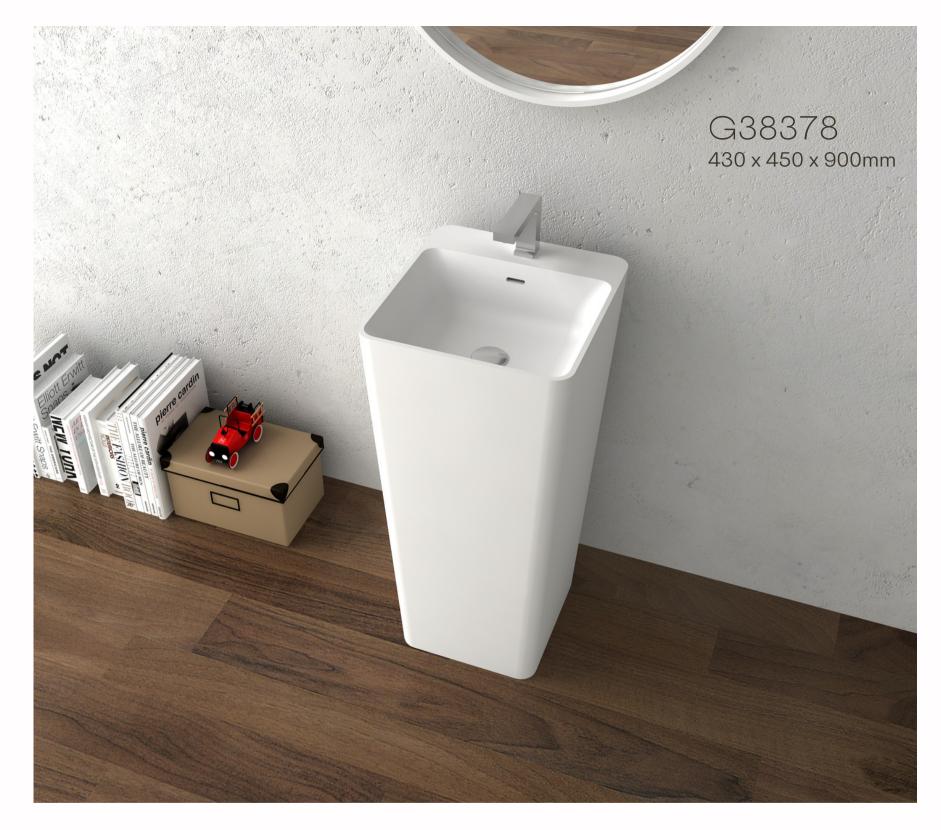

bluestone

pietra grey

calacatta gold

G38236N 450 x 450 x 900mm

G38235 450 x 450 x 900mm

wine red

Glos

G38235 450 x 450 x 900mm