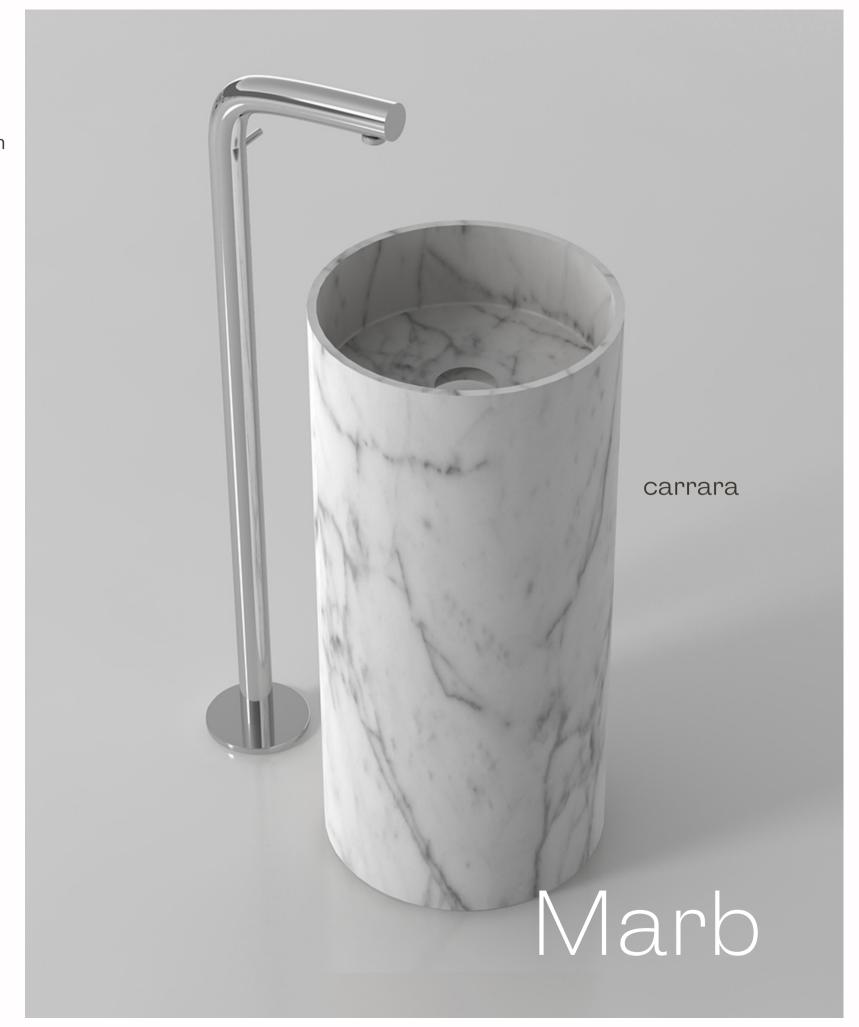

DESTAL AND POWDER ROOM FREE STANDING BASINS.

## LOOKBOOK



### Expert advice. Meet the team.

The Stonebaths team are based in New Zealand and can offer design solutions and advice either face to face around Australia and New Zealand, or remotely.





John Spurway Director, operations and sales

Chris Henwood Director, commercial sales

Jane Allerton Interior design, sales and admin



















## SOLID SURFACE CUSTOM DESIGNS

TAHI BASIN 700 x 300 x 900mm

Tahi











#### SOLID SURFACE COLOUR RANGE

#### Gia Itallii Quartz series





#### Gia Itallii colour series



#### SOLID SURFACE STONE AND MARBLE RANGE







PIETRA GREY



NERO MARQUINA



BLUESTONE



CALACATTA GOLD





G38393 530 x 420 x 900mm





G38233 530 x 380 x 900mm















G38374 400 x 400 x 900mm





bluestone



pietra grey



calacatta gold









G38236N 450 x 450 x 900mm















G38235 450 x 450 x 900mm

wine red

Glos



G38235 450 x 450 x 900mm

dark blue



G38235 450 x 450 x 900mm

bright green



black









G38558 480 x 480 x 900mm



G38601 400 x 450 x 900mm



G38705 380 x 380 x 900mm













G38340C 380 x 450 x 900mm















G38242 450 x 430 x 900mm



G38192 600 x 400 x 900mm





















# Delotte Building Christchurch

In 2015 we worked with Mico Commercial supplying Jess CSB83 pedestal basins for both the male and female bathrooms. At the time it was a bold move away from bench top styled basins for commercial toilets.

These photos were taken 7 years later in 2022. The bathrooms still looked as they were intended to.