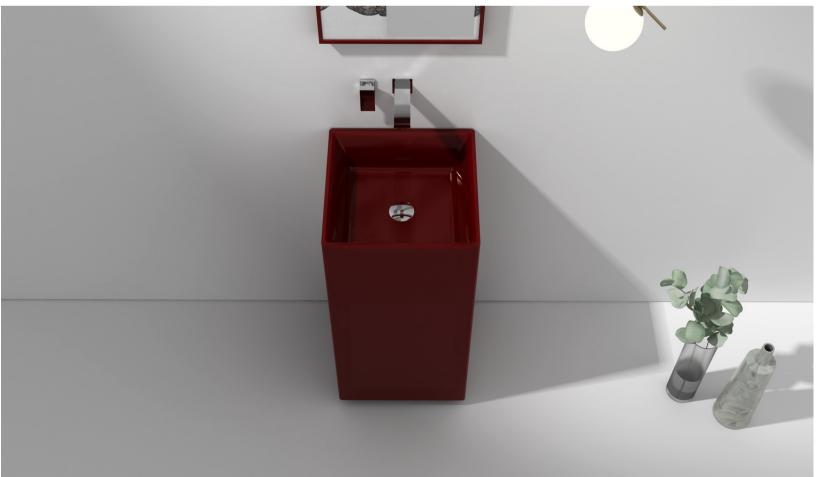

bluestone

pietra grey

calacatta gold

G38236N 450 x 450 x 900mm

G38235 450 x 450 x 900mm

wine red

Glos

G38235 450 x 450 x 900mm