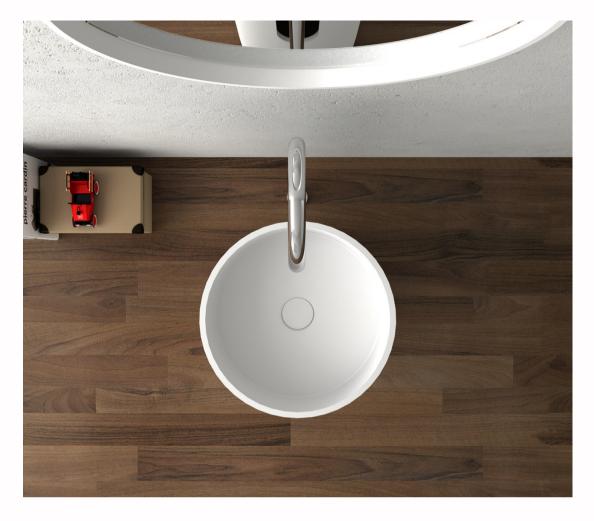

## StonebathsBUILD

PEDESTAL AND POWDER ROOM FREE STANDING BASINS.

## LOOKBOOK



### Expert advice. Meet the team.

The Stonebaths team are based in New Zealand and can offer design solutions and advice either face to face around Australia and New Zealand, or remotely.





John Spurway Director, operations and sales

Chris Henwood Director, commercial sales

Jane Allerton Interior design, sales and admin



















## SOLID SURFACE CUSTOM DESIGNS

TAHI BASIN 700 x 300 x 900mm

Tahi











#### SOLID SURFACE COLOUR RANGE

#### Gia Itallii Quartz series





#### Gia Itallii colour series



#### SOLID SURFACE STONE AND MARBLE RANGE







PIETRA GREY



NERO MARQUINA



BLUESTONE



CALACATTA GOLD





G38393 530 x 420 x 900mm





G38233 530 x 380 x 900mm















G38374 400 x 400 x 900mm





bluestone



pietra grey



calacatta gold









G38236N 450 x 450 x 900mm















G38235 450 x 450 x 900mm

wine red

Glos



G38235 450 x 450 x 900mm

dark blue



G38235 450 x 450 x 900mm

bright green



black









G38558 480 x 480 x 900mm



G38601 400 x 450 x 900mm



G38705 380 x 380 x 900mm













G38340C 380 x 450 x 900mm















G38242 450 x 430 x 900mm



G38192 600 x 400 x 900mm





















# Delotte Building Christchurch

In 2015 we worked with Mico Commercial supplying Jess CSB83 pedestal basins for both the male and female bathrooms. At the time it was a bold move away from bench top styled basins for commercial toilets.

These photos were taken 7 years later in 2022. The bathrooms still looked as