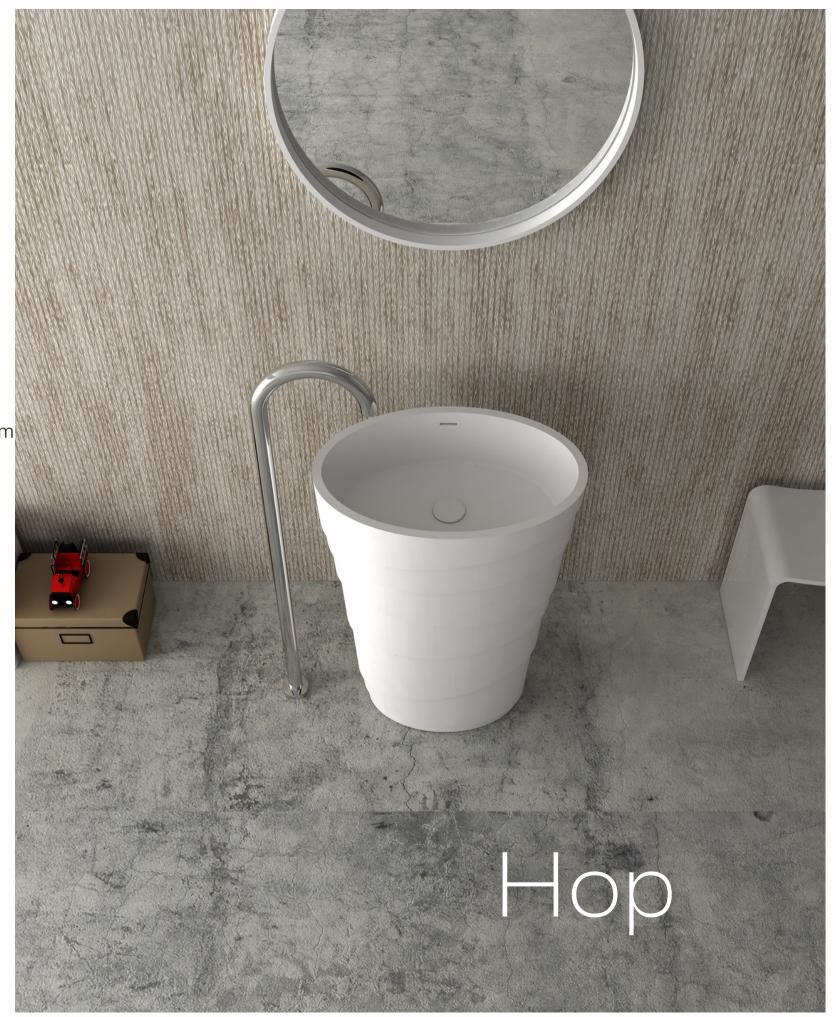

USTOM DESIGNS

TAHI BASIN 700 x 300 x 900mm

Tahi











#### SOLID SURFACE COLOUR RANGE

#### Gia Itallii Quartz series





#### Gia Itallii colour series



#### SOLID SURFACE STONE AND MARBLE RANGE







PIETRA GREY



NERO MARQUINA



BLUESTONE



CALACATTA GOLD





G38393 530 x 420 x 900mm





G38233 530 x 380 x 900mm















G38374 400 x 400 x 900mm





bluestone



pietra grey



calacatta gold









G38236N 450 x 450 x 900mm















G38235 450 x 450 x 900mm

wine red

Glos



G38235 450 x 450 x 900mm

dark blue



G38235 450 x 450 x 900mm

bright green



black









G38558 480 x 480 x 900mm



G38601 400 x 450 x 900mm



G38705 380 x 380 x 900mm













G38340C 380 x 450 x 900mm















G38242 450 x 430 x 900mm



G38192 600 x 400 x 900mm





















# Delotte Building Christchurch

In 2015 we worked with Mico Commercial supplying Jess CSB83 pedestal basins for both the male and female bathrooms. At the time it was a bold move away from bench top styled basins for commercial toilets.

These photos were taken 7 years later in 2022. The bathrooms still looked as they were intended to.















In 2015 we worked with Mico Commercial supplying Jess CSB83 pedestal basins and S1 Basins for both the male and female bathrooms.

This was one of Auckland's premier restaurants.

These photos were taken in 2020.













## StonebathsBUILD

#### AUSTRALIA

T: 1800 462 946

E: info@stonebaths.com.au