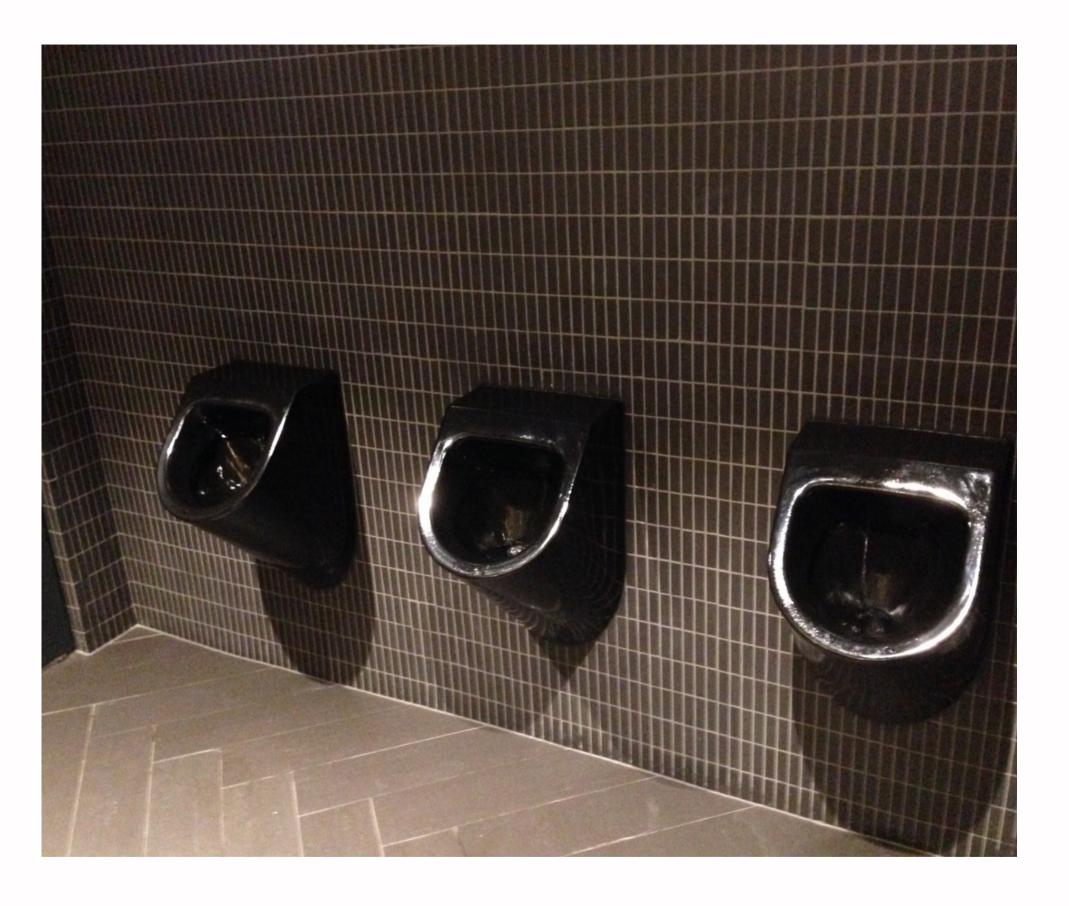

# Delotte Building Christchurch

In 2015 we worked with Mico Commercial supplying Jess CSB83 pedestal basins for both the male and female bathrooms. At the time it was a bold move away from bench top styled basins for commercial toilets.

These photos were taken 7 years later in 2022. The bathrooms still looked as they were intended to.

In 2015 we worked with Mico Commercial supplying Jess CSB83 pedestal basins and S1 Basins for both the male and female bathrooms.