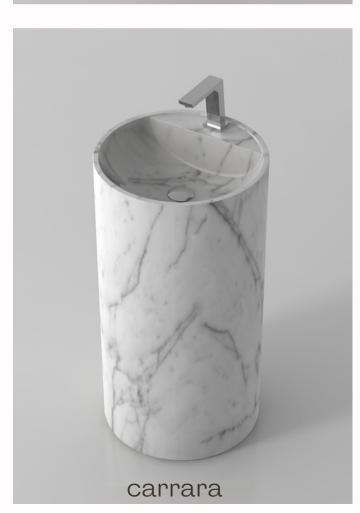

#### SOLID SURFACE STONE AND MARBLE RANGE

PIETRA GREY

NERO MARQUINA

BLUESTONE

CALACATTA GOLD

G38393 530 x 420 x 900mm

G38233 530 x 380 x 900mm

G38374 400 x 400 x 900mm