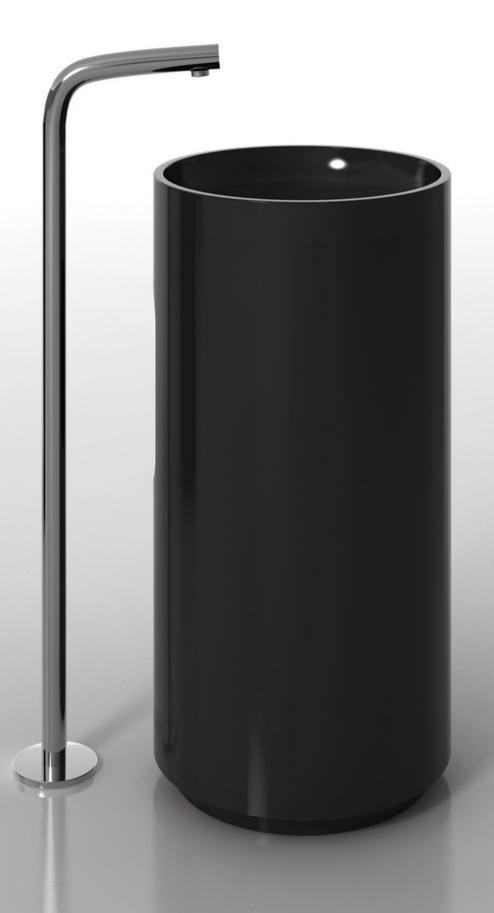

dark blue

G38235 450 x 450 x 900mm

bright green

black

G38558 480 x 480 x 900mm

G38601 400 x 450 x 900mm

G38705 380 x 380 x 900mm

G38340C 380 x 450 x 900mm