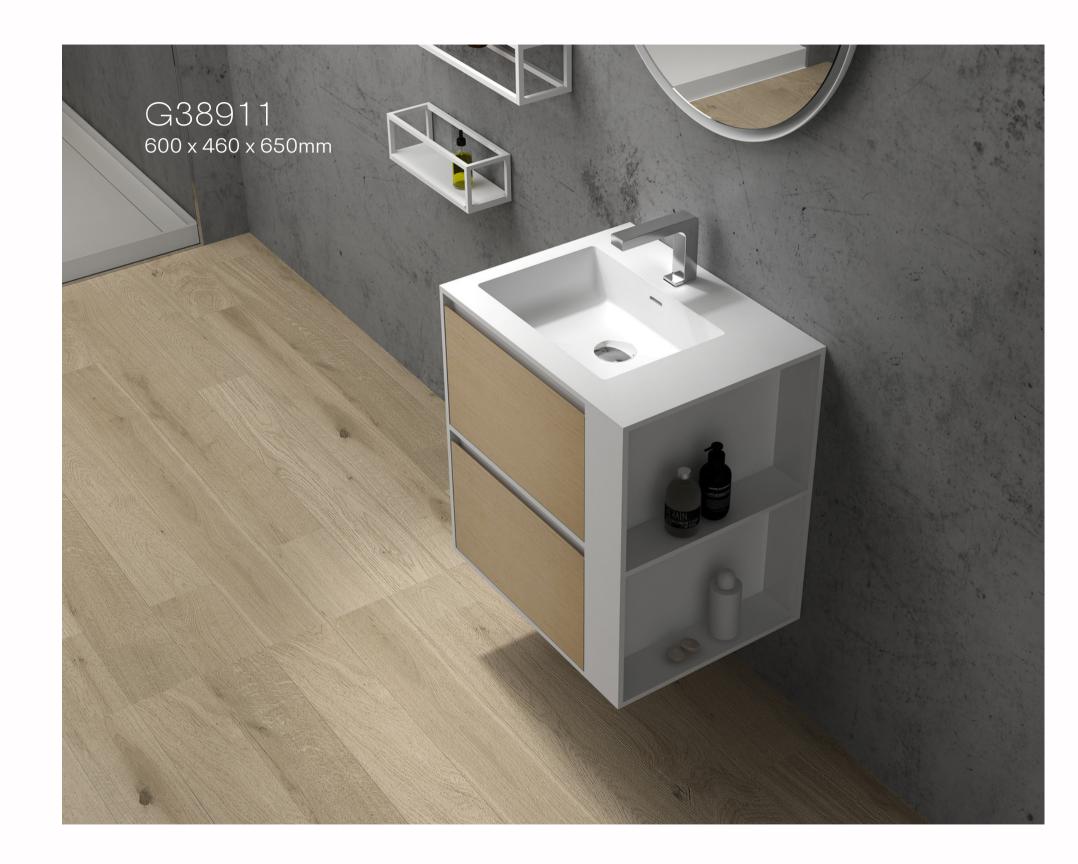

M DESIGNS

TAHI BASIN 700 x 300 x 900mm

Tahi











#### SOLID SURFACE COLOUR RANGE

#### Gia Itallii Quartz series





#### Gia Itallii colour series



#### SOLID SURFACE STONE AND MARBLE RANGE







PIETRA GREY



NERO MARQUINA



BLUESTONE



CALACATTA GOLD





G38393 530 x 420 x 900mm





G38233 530 x 380 x 900mm















G38374 400 x 400 x 900mm





bluestone



pietra grey



calacatta gold









G38236N 450 x 450 x 900mm















G38235 450 x 450 x 900mm

wine red

Glos



G38235 450 x 450 x 900mm

dark blue



G38235 450 x 450 x 900mm

bright green



black









G38558 480 x 480 x 900mm



G38601 400 x 450 x 900mm



G38705 380 x 380 x 900mm













G38340C 380 x 450 x 900mm















G38242 450 x 430 x 900mm



G38192 600 x 400 x 900mm





















# Delotte Building Christchurch

In 2015 we worked with Mico Commercial supplying Jess CSB83 pedestal basins for both the male and female bathrooms. At the time it was a bold move away from bench top styled basins for commercial toilets.

These photos were taken 7 years later in 2022. The bathrooms still looked as they were intended to.















In 2015 we worked with Mico Commercial supplying Jess CSB83 pedestal basins and S1 Basins for both the male and female bathrooms.

This was one of Auckland's premier restaurants.

These photos were taken in 2020.













## StonebathsBUILD

#### AUSTRALIA

T: 1800 462 946

E: info@stonebaths.com.au