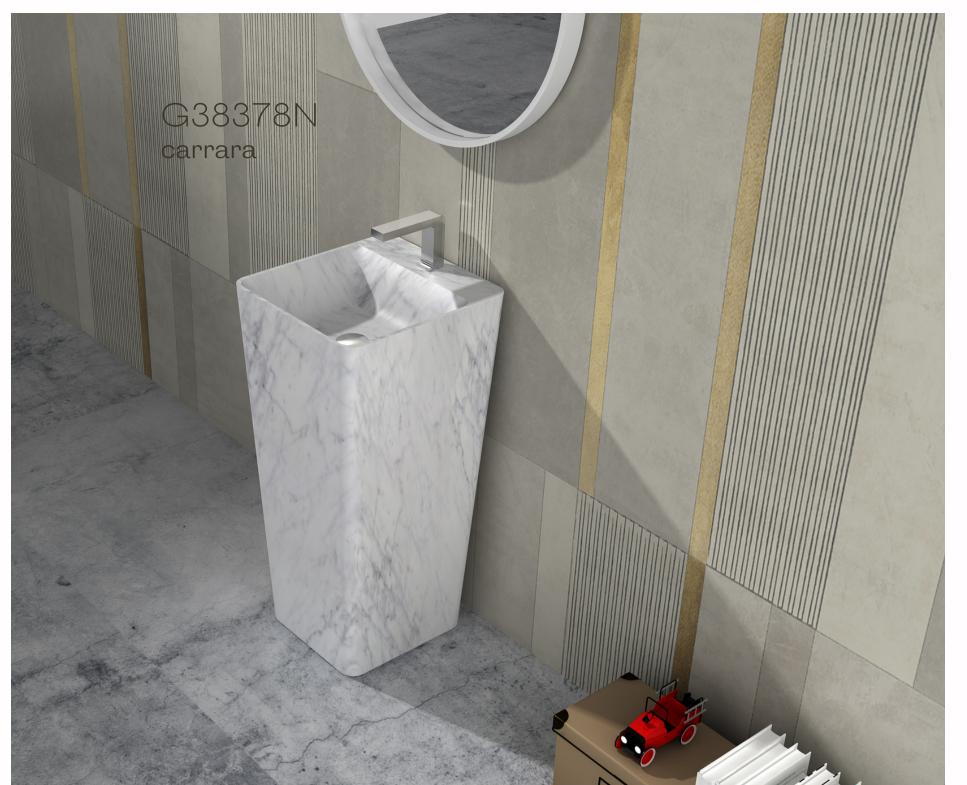

bluestone

pietra grey

calacatta gold

G38236N 450 x 450 x 900mm

G38235 450 x 450 x 900mm

wine red

Glos

G38235 450 x 450 x 900mm