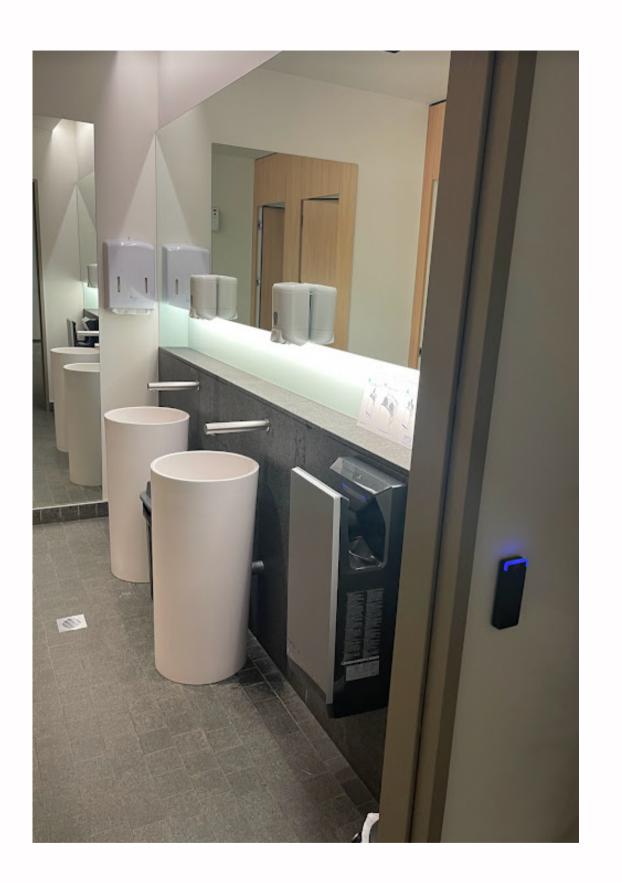

# Delotte Building Christchurch

In 2015 we worked with Mico Commercial supplying Jess CSB83 pedestal basins for both the male and female bathrooms. At the time it was a bold move away from bench top styled basins for commercial toilets.

These photos were taken 7 years later in 2022. The bathrooms still looked as they were intended to.

In 2015 we worked with Mico Commercial supplying Jess CSB83 pedestal basins and S1 Basins for both the male and female bathrooms.