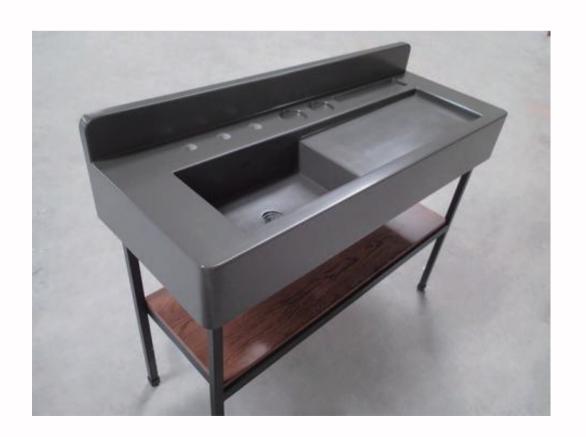

### Benchtop basins

Explore a our range of benchtop basins that sit atop a vanity. Available in over 15 colours, and solid surface or concrete.

Available finishes