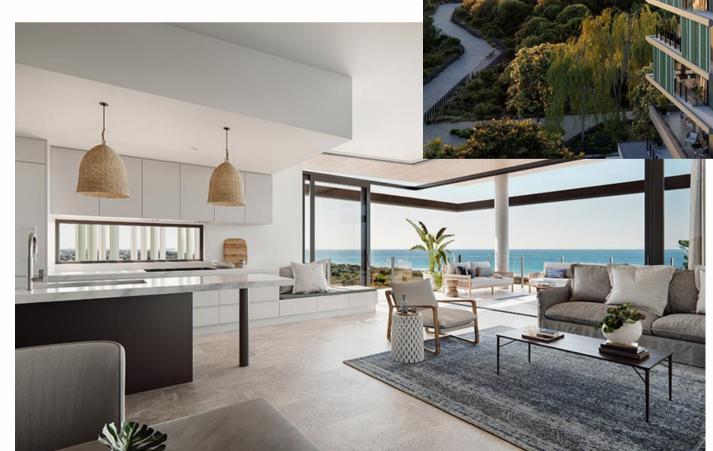

ys to black, soft pink, green and bold blue. All our Hugi range can be made to order in a range of 15 different colours.











### **\***stonebaths**BUILD**

### Benchtop basins

Explore a our range of benchtop basins that sit atop a vanity. Available in over 15 colours, and solid surface or concrete.















Available finishes





# Eden Health Retreat, Gold Coast

The Hugi B003 in black and white were installed at this internationally award winning health retreat.







Grand Mecure
Puka Park

A luxury eco-retreat by Grand Mecure on the Coromandel Peninsula in New Zealand.







Matte black bathroom fitout for the harbourfront Euro Bar in Auckland's Viaduct

# Euro Bar & Restaurant Auckland







### 'Seanna' Sunshine Coast

50 luxury apartments with Hugi B034A baths.







## Partner projects

Our design and manufacturing partners have supplied projects from Dubai to the USA, fabricating custom baths, basins, vanities and counters for a range of projects.









### Renaissance Hotel Dubai



Custom fabrication

Las Vegas serviced apartments. 262 bespoke vanity units.





**\***stonebaths**BUILD** 



### Custom vanity basins

Hilton Cleveland Downtown, USA Integrated vanity basins.











# Baths to fit a range of layouts.

Our range includes round, geometric and back-to-wall baths.





# StonebathsBUILD

### AUSTRALIA

T: 1800 462 946

E: enquiries@stonebaths.com.au

#### **NEW ZEALAND**

T: 0800 001 872

E: enquiries@stonebaths.co.nz