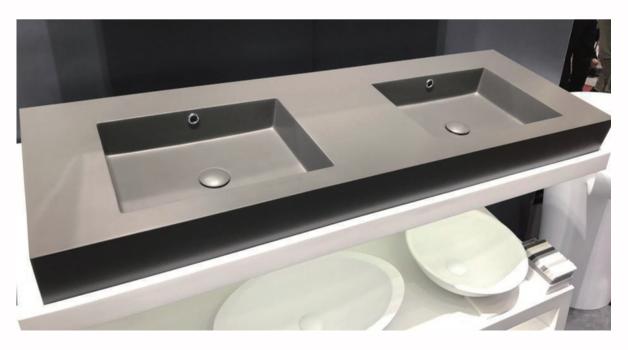

### Colour solid surface

From greys to black, soft pink, green and bold blue. All our Hugi range can be made to order in a range of 15 different colours.