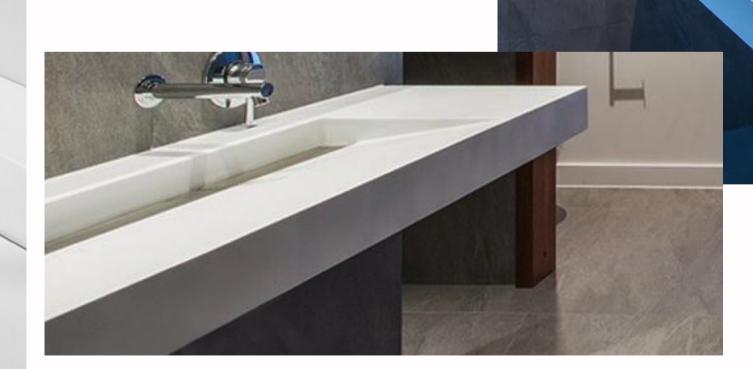

### Ramp basins

Create space with wall hung ramp sinks. The hidden waste and angled profile is ideal for commercial, retail and communal bathroom settings.