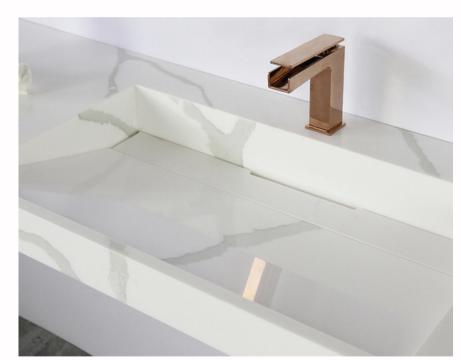

### Ramp basins

Create space with wall hung ramp sinks. The hidden waste and angled profile is ideal for commercial, retail and communal bathroom settings.

### Colour solid surface

From greys to black, soft pink, green and bold blue. All our Hugi range can be made to order in a range of 15 different colours.