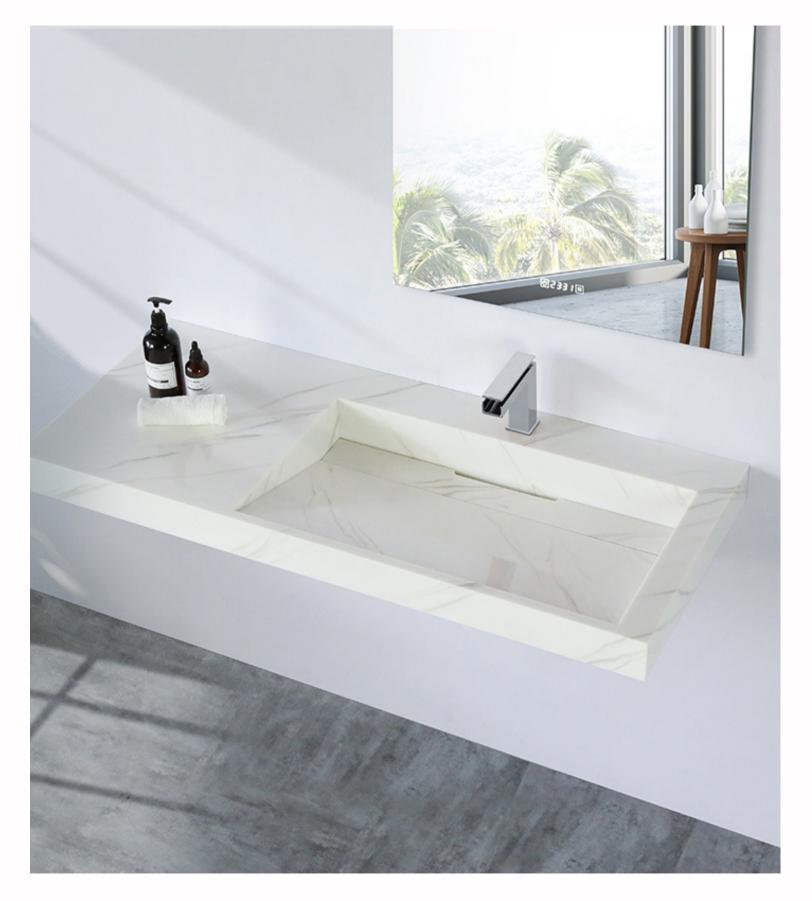

### Ramp basins

Create space with wall hung ramp sinks. The hidden waste and angled profile is ideal for commercial, retail and communal bathroom settings.

### Benchtop basins

Explore a our range of benchtop basins that sit atop a vanity. Available in over 15 colours, and solid surface or concrete.

Available finishes