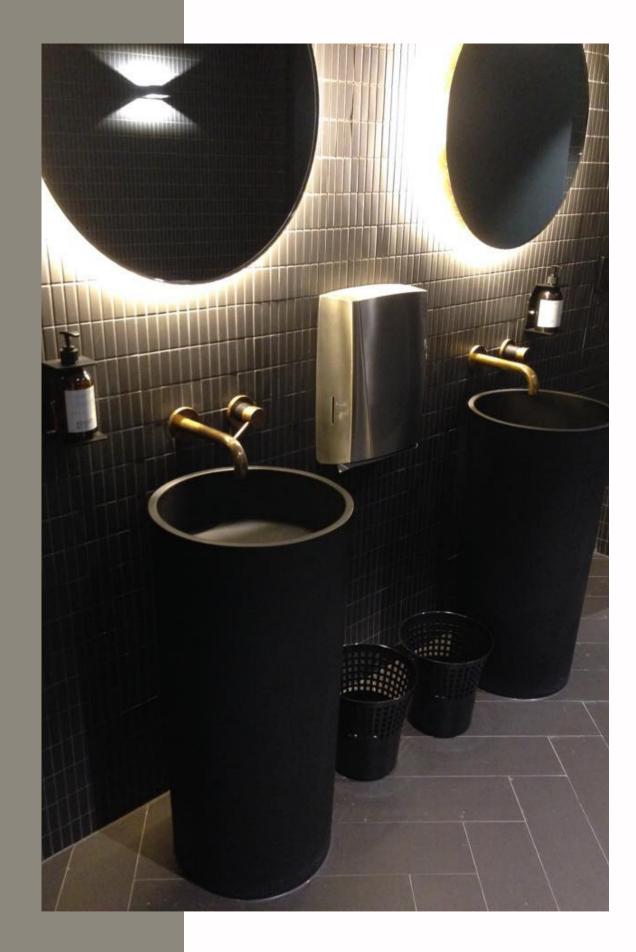

Matte black bathroom fitout for the harbourfront Euro Bar in Auckland's Viaduct

# Euro Bar & Restaurant Auckland