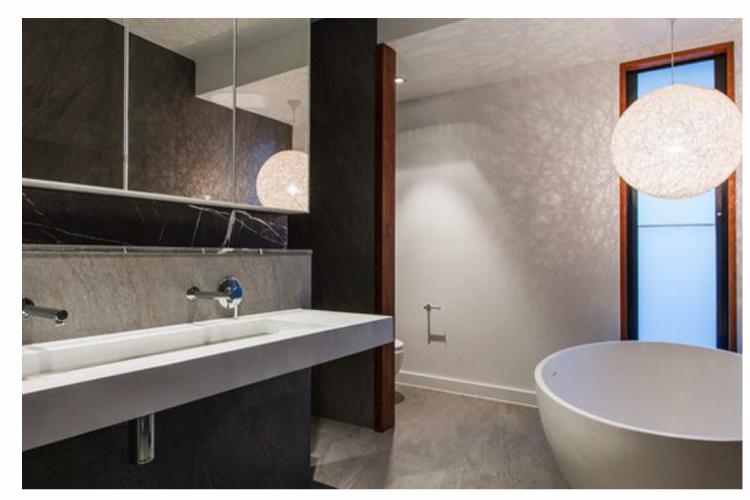

### Ramp basins

Create space with wall hung ramp sinks. The hidden waste and angled profile is ideal for commercial, retail and communal bathroom settings.

### Benchtop basins

Explore a our range of benchtop basins that sit atop a vanity. Available in over 15 colours, and solid surface or concrete.

Available finishes