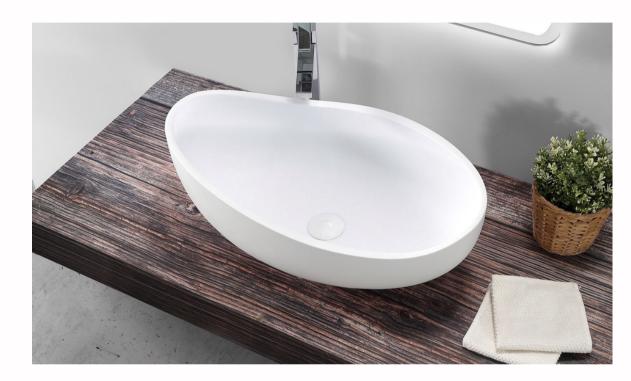

### Benchtop basins

Explore a our range of benchtop basins that sit atop a vanity. Available in over 15 colours, and solid surface or concrete.

Available finishes