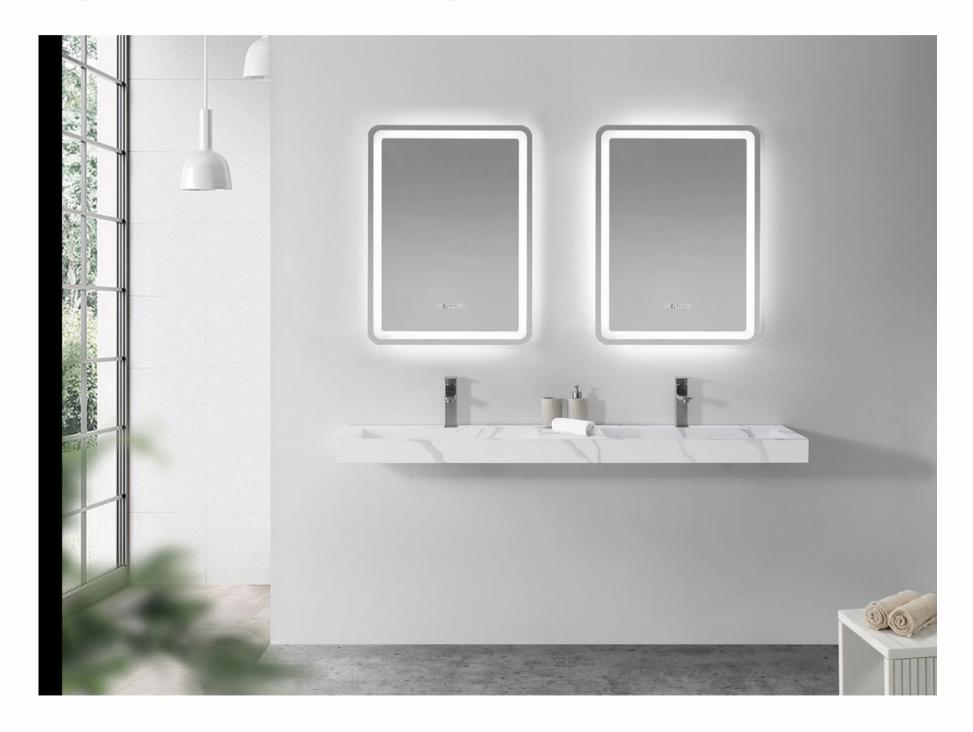

### Benchtop basins

Explore a our range of benchtop basins that sit atop a vanity. Available in over 15 colours, and solid surface or concrete.

Available finishes