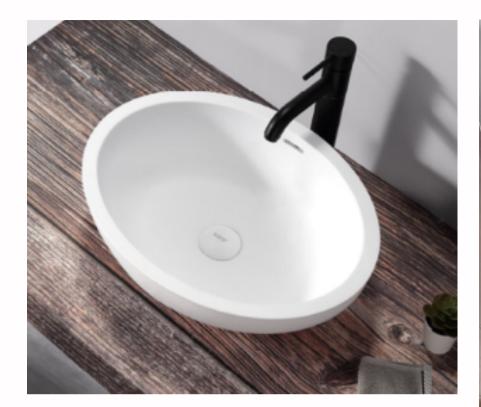

### Ramp basins

Create space with wall hung ramp sinks. The hidden waste and angled profile is ideal for commercial, retail and communal bathroom settings.