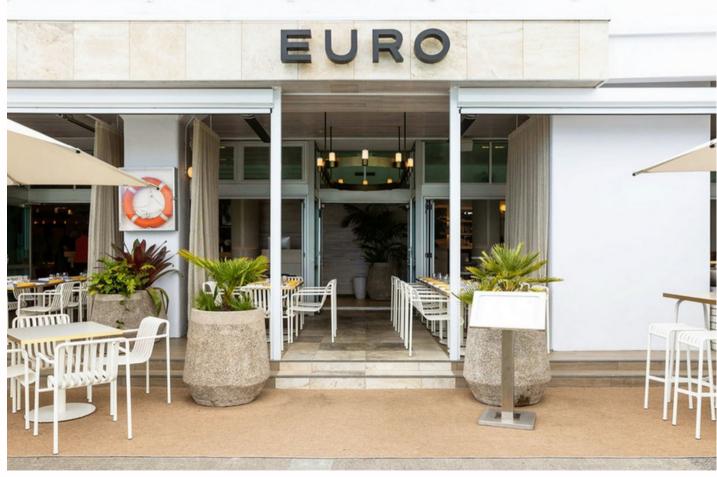

Matte black bathroom fitout for the harbourfront Euro Bar in Auckland's Viaduct

# Euro Bar & Restaurant Auckland