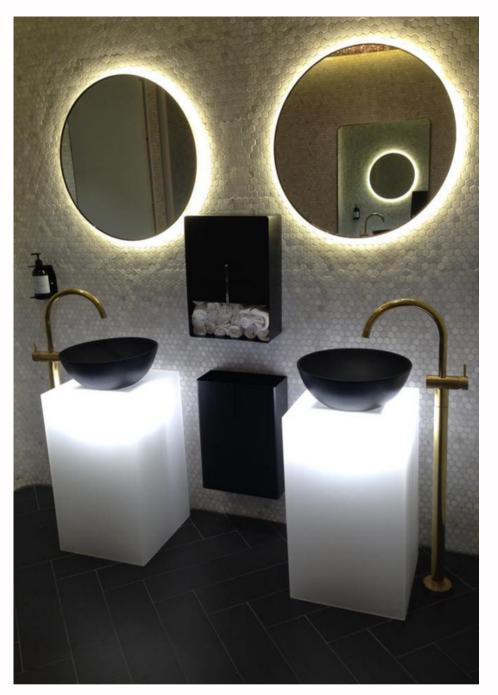

Matte black bathroom fitout for the harbourfront Euro Bar in Auckland's Viaduct

# Euro Bar & Restaurant Auckland