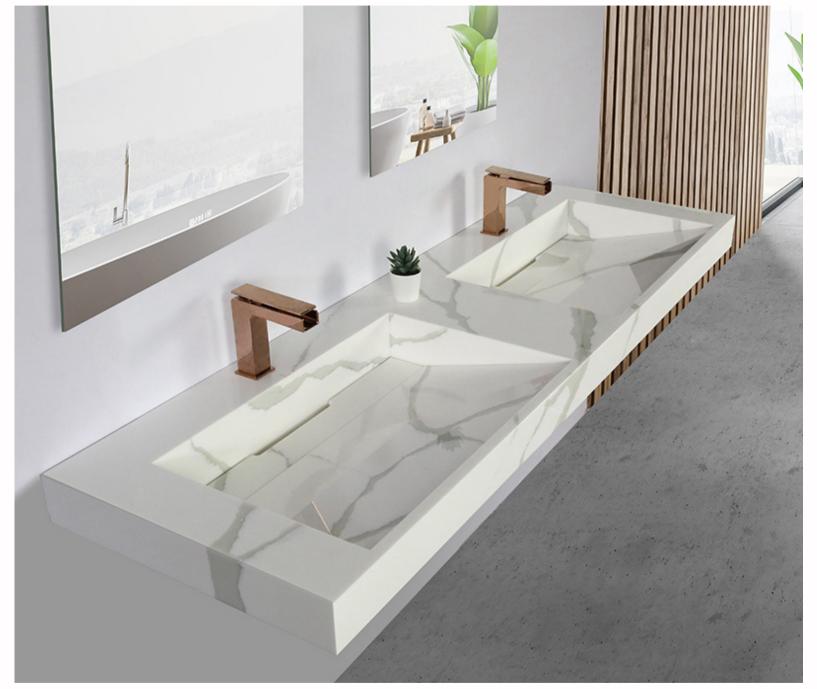

### Benchtop basins

Explore a our range of benchtop basins that sit atop a vanity. Available in over 15 colours, and solid surface or concrete.

Available finishes