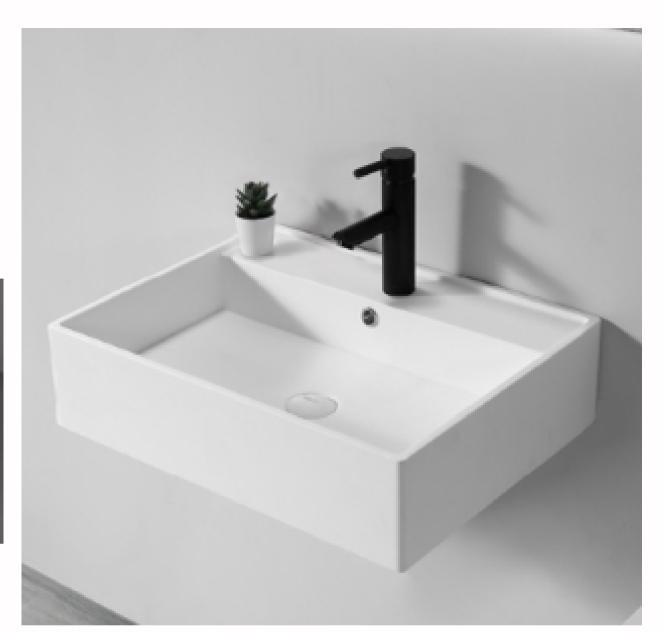

### Ramp basins

Create space with wall hung ramp sinks. The hidden waste and angled profile is ideal for commercial, retail and communal bathroom settings.