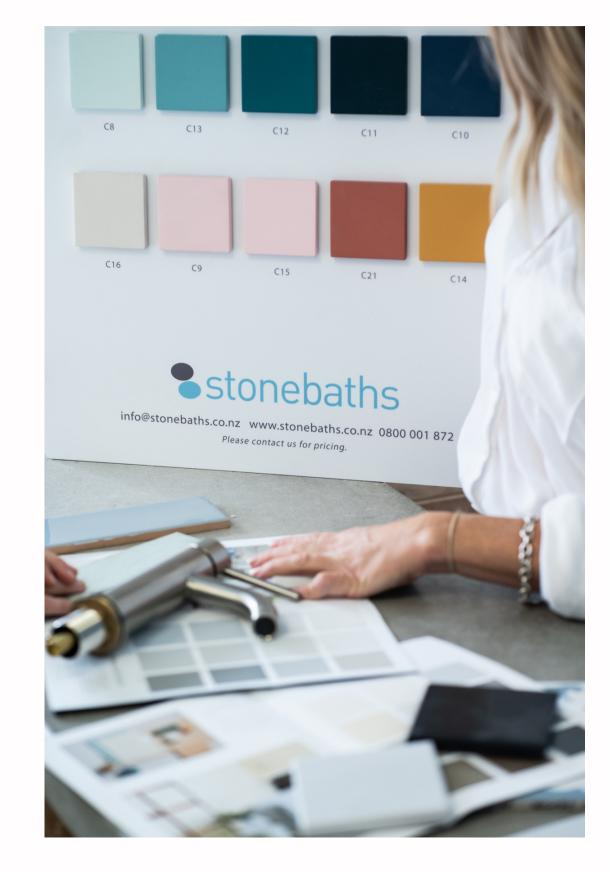

### Colour solid surface

From greys to black, soft pink, green and bold blue. All our Hugi range can be made to order in a range of 15 different colours.