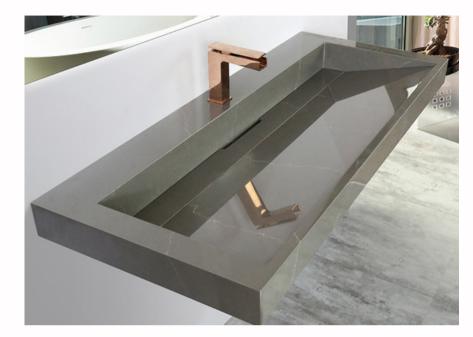

### Ramp basins

Create space with wall hung ramp sinks. The hidden waste and angled profile is ideal for commercial, retail and communal bathroom settings.

### Colour solid surface

From greys to black, soft pink, green and bold blue. All our Hugi range can be made to order in a range of 15 different colours.