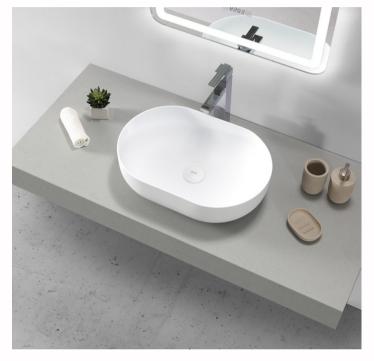

### Benchtop basins

Explore a our range of benchtop basins that sit atop a vanity. Available in over 15 colours, and solid surface or concrete.

Available finishes