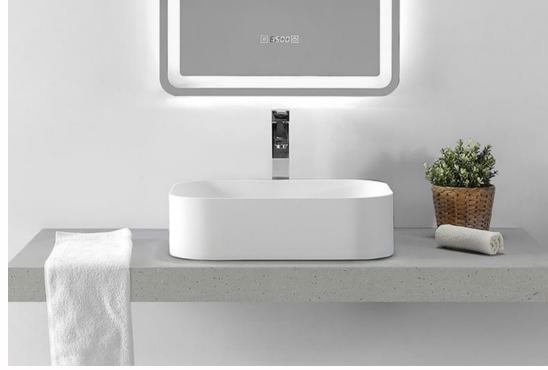

### Benchtop basins

Explore a our range of benchtop basins that sit atop a vanity. Available in over 15 colours, and solid surface or concrete.

Available finishes