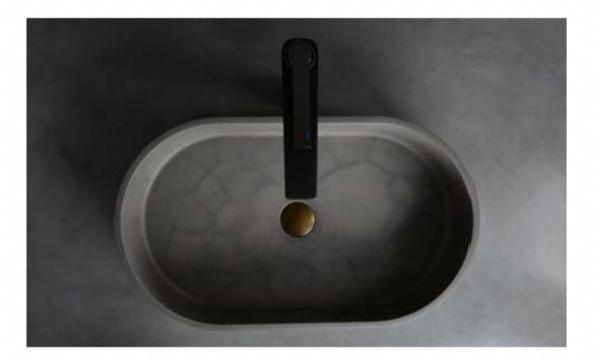

Classic and simple Round Curved Bowl

14

Con 16 Basin Matt White 500x325x120

Above counter Basin

Rectangle Curved Trough Basin

Con 08 Basin Matt White 582x365x145

Above counter Basin

Con 10 Basin Matt White 582x365x145