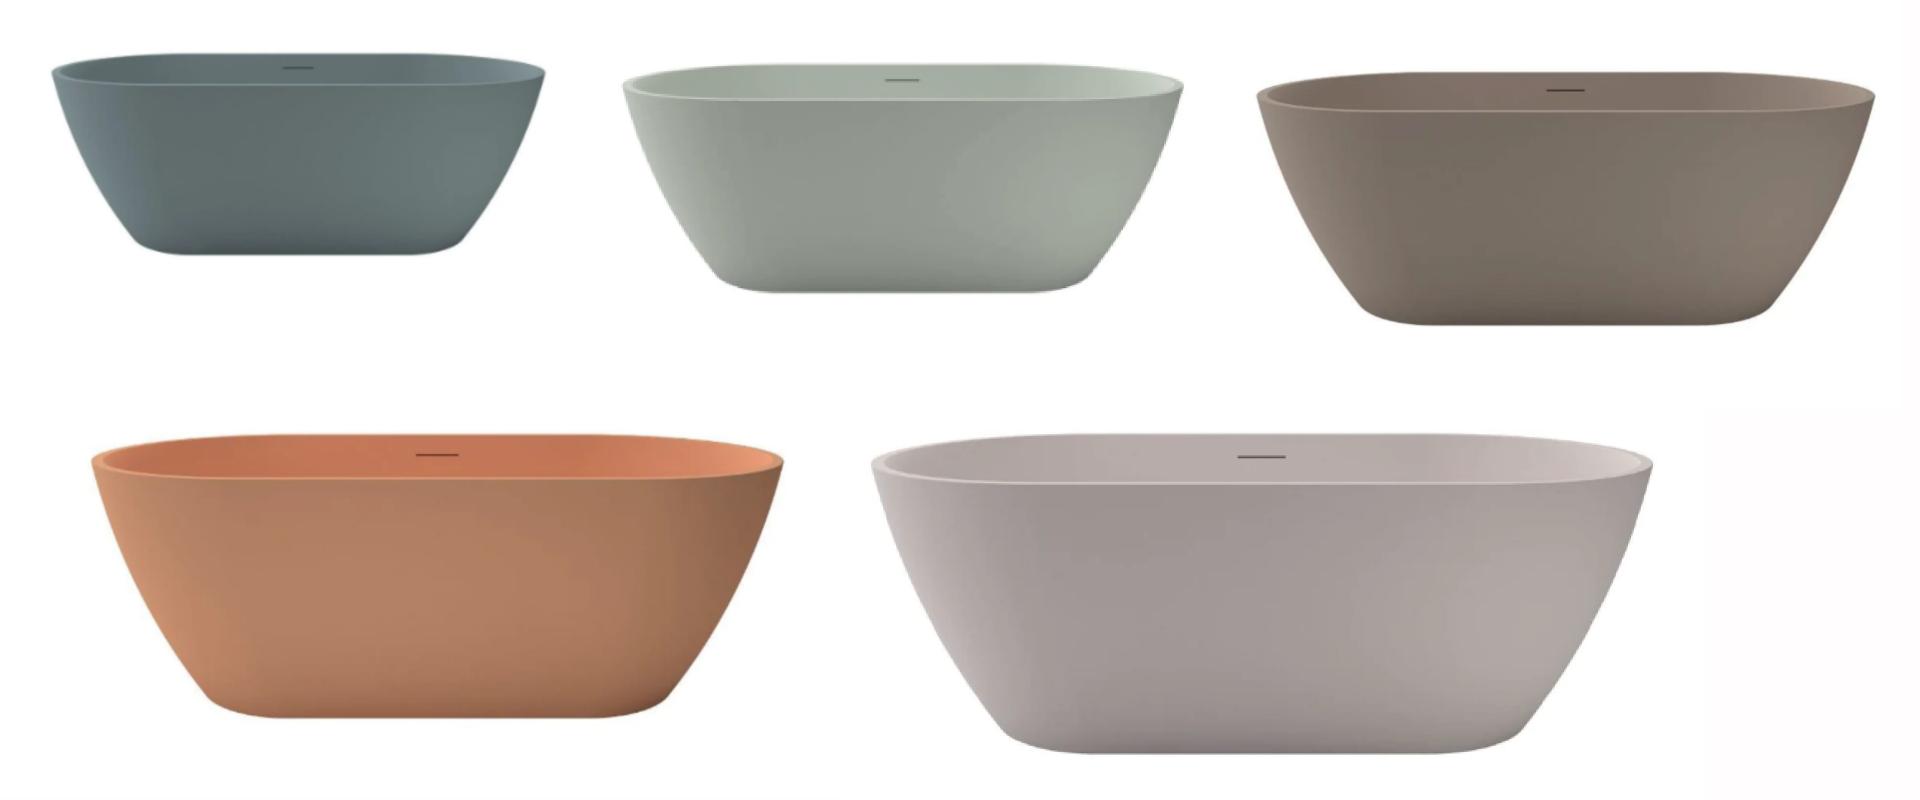

#### Natural concrete colours TOKAconcrete.

Bayley Bath Natural

Bayley Bath Natural 1800.

The Cora Bath can come in all the colours.

Mid Grey.

Terracotta.

Matt White.