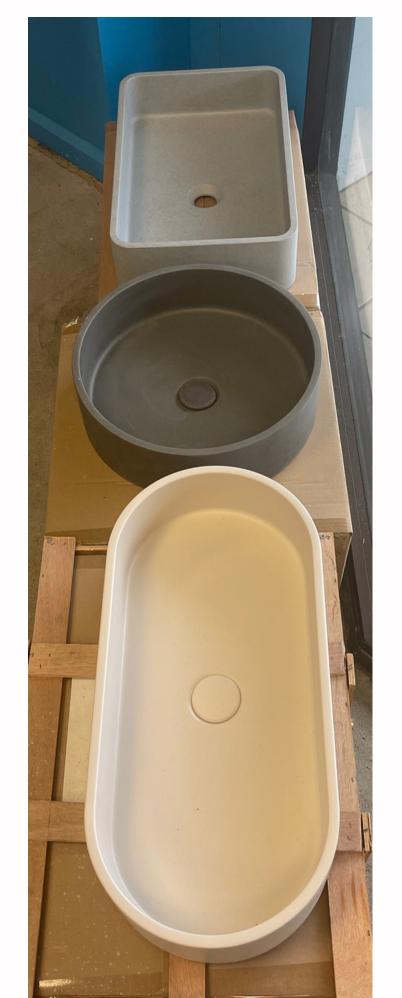

#### Natural concrete colours TOKAconcrete.

Bayley Bath Natural

Bayley Bath Natural 1800.

The Cora Bath can come in all the colours.

Mid Grey.

Terracotta.

Matt White.