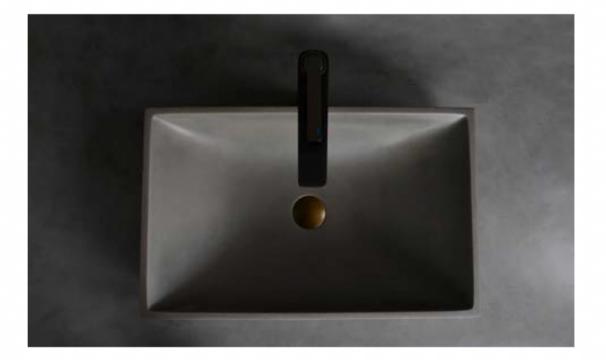

Classic and simple Round Curved Bowl

14

Con 16 Basin Matt White 500x325x120

Above counter Basin

Rectangle Curved Trough Basin

Con 08 Basin Matt White 582x365x145

Above counter Basin

Con 10 Basin Matt White 582x365x145