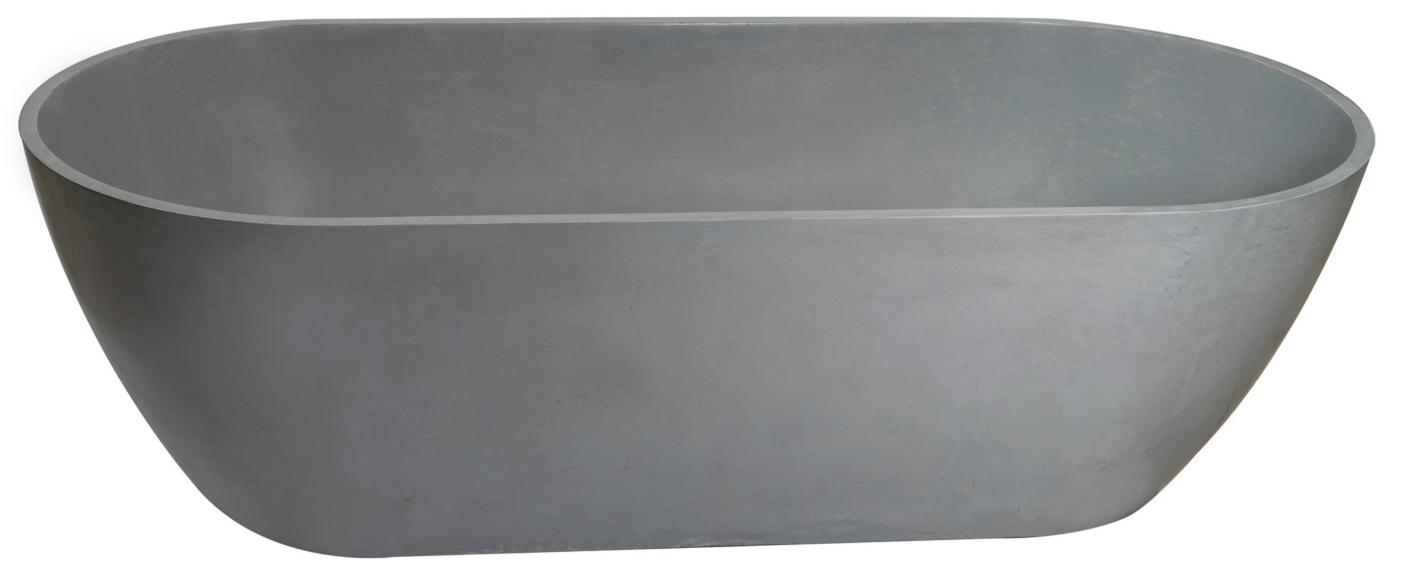

#### Natural concrete colours TOKAconcrete.

Bayley Bath Natural

Bayley Bath Natural 1800.

The Cora Bath can come in all the colours.

Mid Grey.

Terracotta.

Matt White.