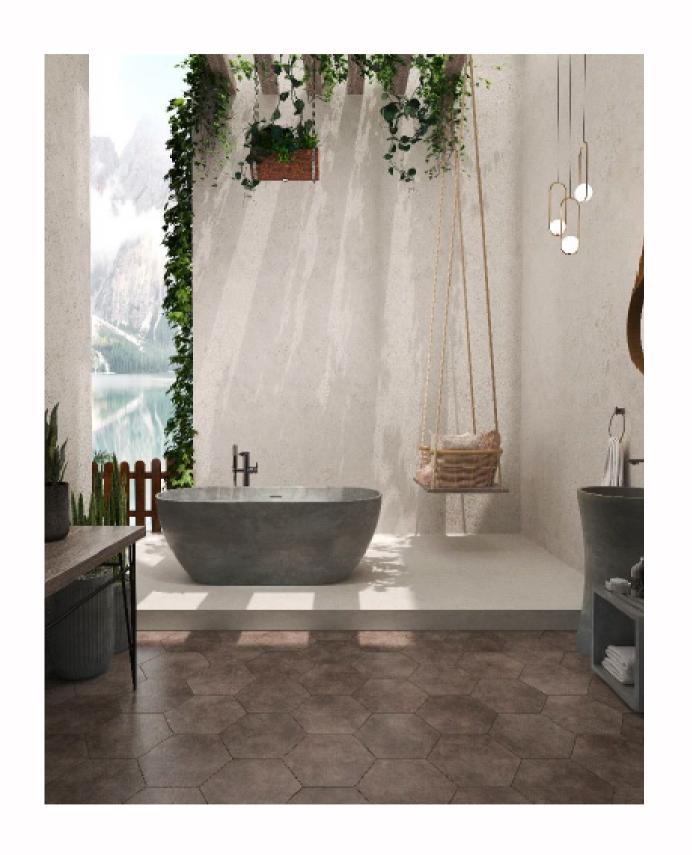

#### Natural concrete colours TOKAconcrete.

Bayley Bath Natural

Bayley Bath Natural 1800.

The Cora Bath can come in all the colours.

Mid Grey.

Terracotta.

Matt White.