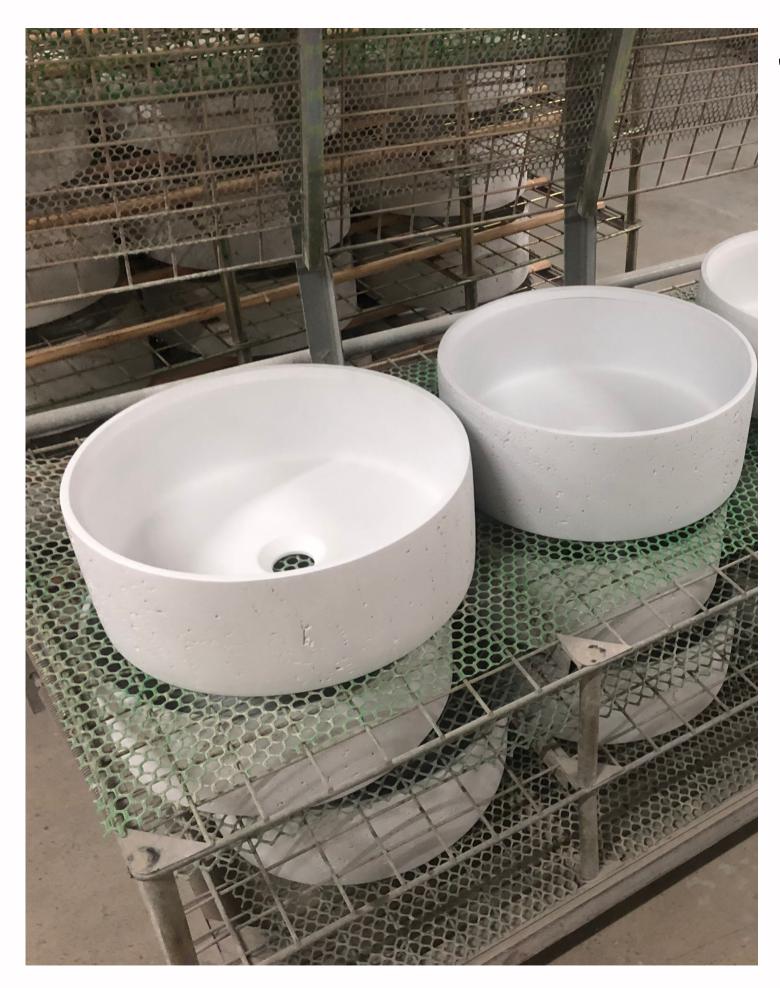

Chris Henwood Director, commercial sales

Jane Allerton Interior design, sales and admin

Smooth or Cast Finish

Sol Basin Matt White 390x390x120

Classic Round Flat Bottom Basin

Con 07 Basin Matt White 455x455x145

Classic and simple Round Curved Bowl

14

Con 16 Basin Matt White 500x325x120

Above counter Basin

Rectangle Curved Trough Basin

Con 08 Basin Matt White 582x365x145

Above counter Basin

Con 10 Basin Matt White 582x365x145