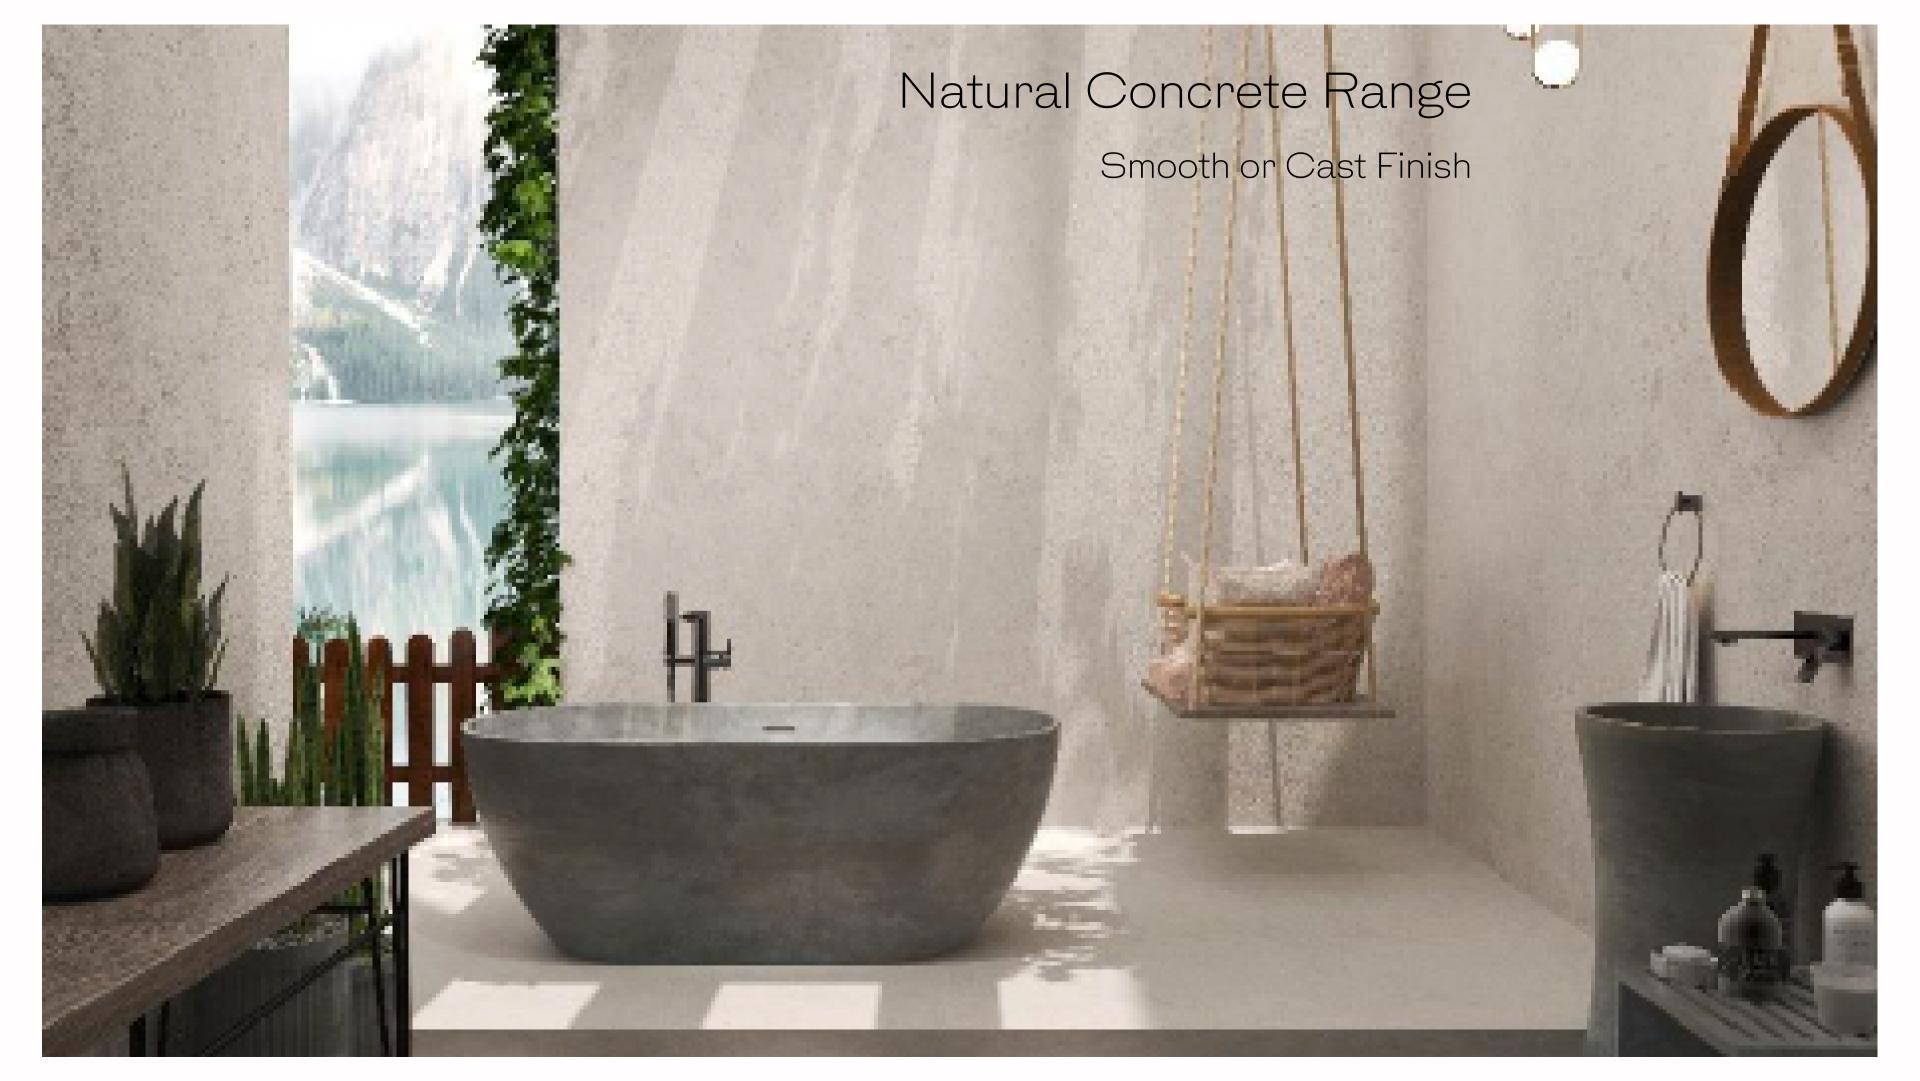

#### Natural Concrete Range Sample Chips.

Note: Natural Concrete Colours may vary with lighter or darker tones in each product.

#### Natural concrete colours TOKAconcrete.

Bayley Bath Natural

Bayley Bath Natural 1800.

The Cora Bath can come in all the colours.

Mid Grey.

Terracotta.

Matt White.