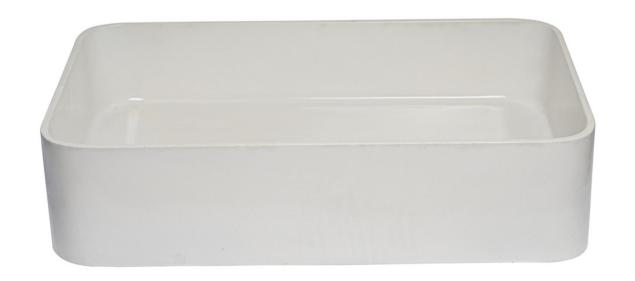

Classic and simple Round Curved Bowl

14

Con 16 Basin Matt White 500x325x120

Above counter Basin

Rectangle Curved Trough Basin

Con 08 Basin Matt White 582x365x145

Above counter Basin

Con 10 Basin Matt White 582x365x145