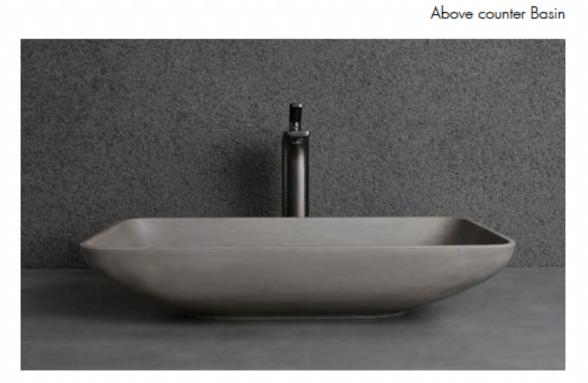

Classic and simple Round Curved Bowl

14

Con 16 Basin Matt White 500x325x120

Above counter Basin

Rectangle Curved Trough Basin

Con 08 Basin Matt White 582x365x145

Above counter Basin

Con 10 Basin Matt White 582x365x145