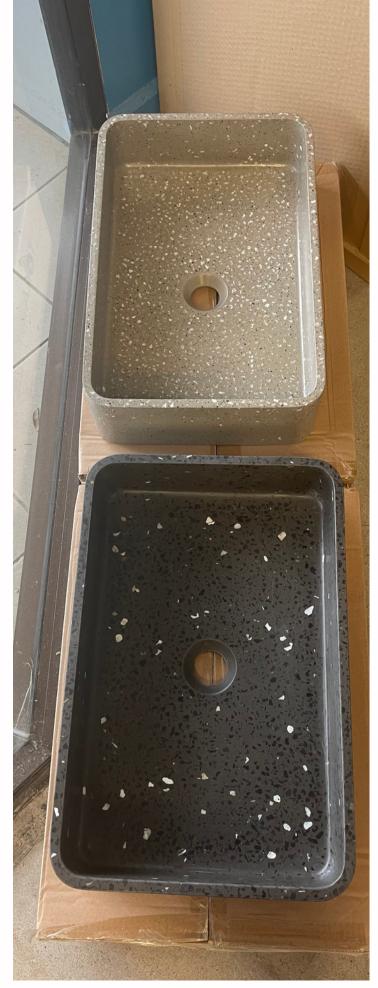

#### Natural Concrete Range Sample Chips.

Note: Natural Concrete Colours may vary with lighter or darker tones in each product.