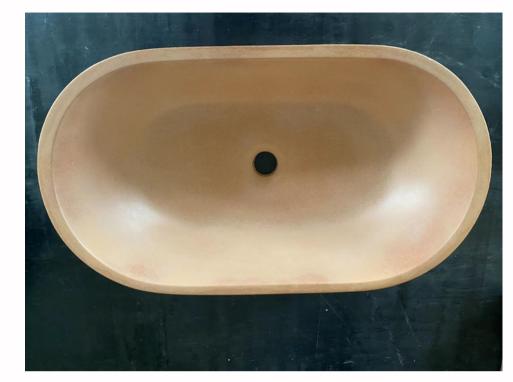

#### Natural concrete colours TOKAconcrete.

Bayley Bath Natural

Bayley Bath Natural 1800.

The Cora Bath can come in all the colours.

Mid Grey.

Terracotta.

Matt White.