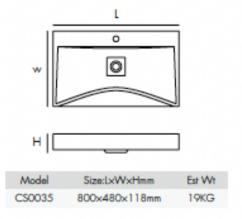

#### Above counter Basin

Rectangle Bridge Basin

Con 35 Basin Matt White 800x480x118