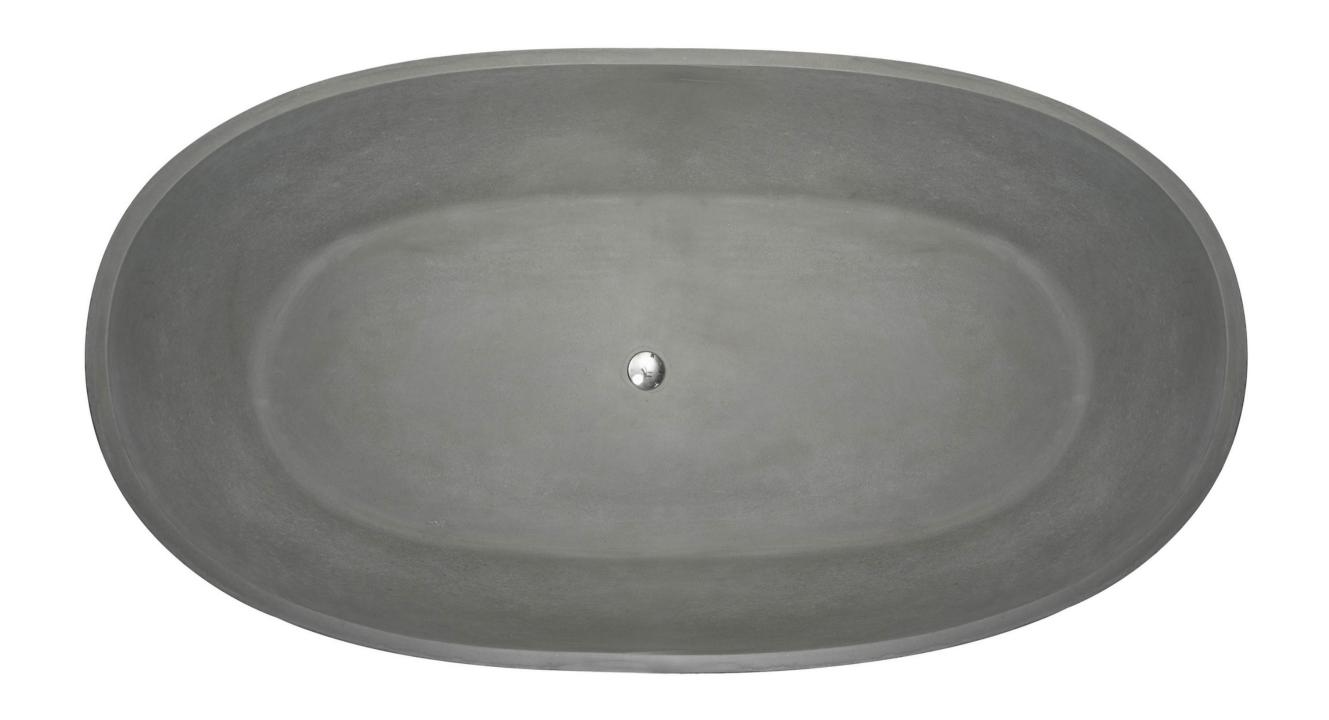

#### Natural concrete colours TOKAconcrete.

Bayley Bath Natural

Bayley Bath Natural 1800.

The Cora Bath can come in all the colours.

Mid Grey.

Terracotta.

Matt White.