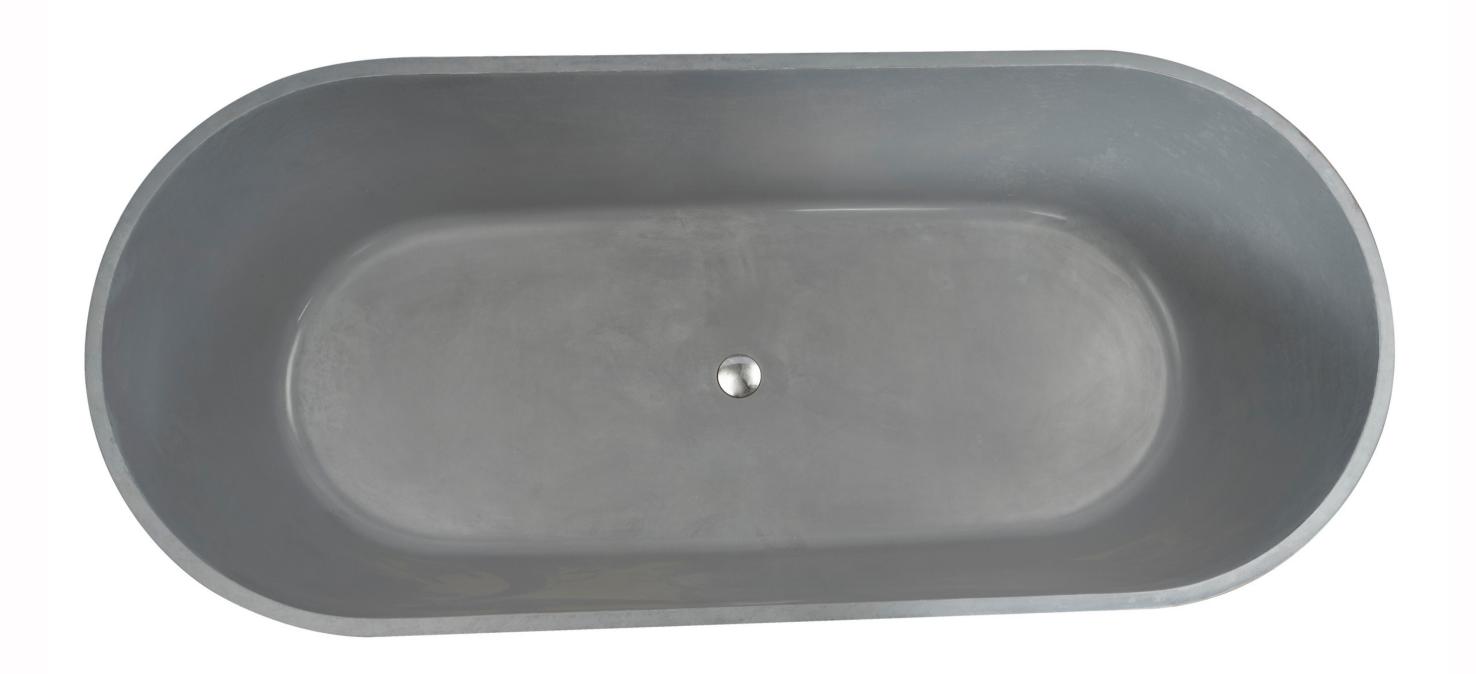

#### Natural concrete colours TOKAconcrete.

Bayley Bath Natural

Bayley Bath Natural 1800.

The Cora Bath can come in all the colours.

Mid Grey.

Terracotta.

Matt White.