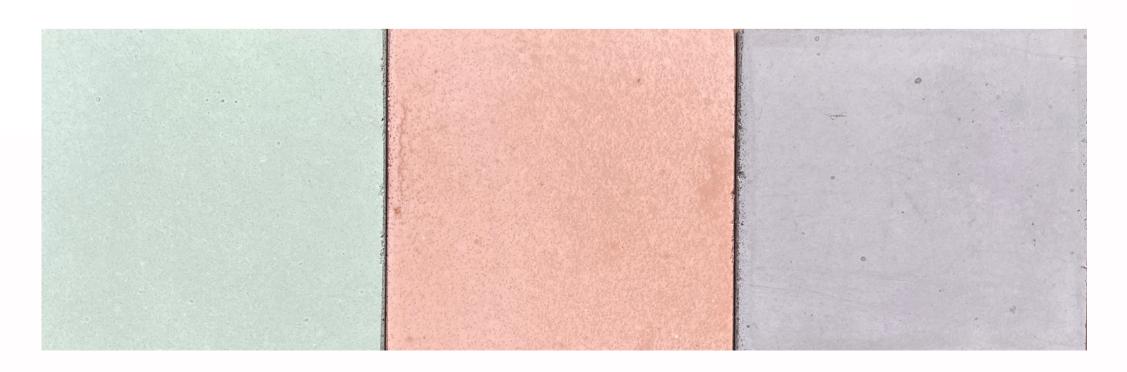

#### Natural Concrete Range Sample Chips.

Note: Natural Concrete Colours may vary with lighter or darker tones in each product.