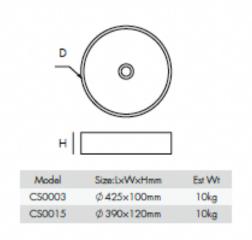

# StonebathsBUILD

CONCRETE BATHS & BASINS

LOOKBOOK



## Expert advice. Meet the team.

The Stonebaths team are based in New Zealand and can offer design solutions and advice either face to face around Australia and New Zealand, or remotely.





John Spurway Director, operations and sales

Chris Henwood Director, commercial sales

Jane Allerton Interior design, sales and admin





Smooth or Cast Finish







Sol Basin Matt White 390x390x120

Classic Round Flat Bottom Basin











Con 07 Basin Matt White 455x455x145

Classic and simple Round Curved Bowl









14



Con 16 Basin Matt White 500x325x120

Above counter Basin



Rectangle Curved Trough Basin







Con 08 Basin Matt White 582x365x145

Above counter Basin



Con 10 Basin Matt White 582x365x145

Large Oval Basin













Bold and Industrial
Curved Rectangle Basin



Con 05 Basin Matt White 565x370x120

#### Above counter Basin



Rectangle Bridge Basin







Con 35 Basin Matt White 800x480x118

















#### Jazz Concrete Cast Finish

#### Jazz Concrete Smooth Finish











Maxim Basin Matt White 580x360x140





Maxim Basin Natural 580x360x140





Bayley Basin Natural 650x350x160 600x360x150













Bench tops (Incl Coloured)

 $900 \times 500 \times 20$ .

1200 x 500 x 20