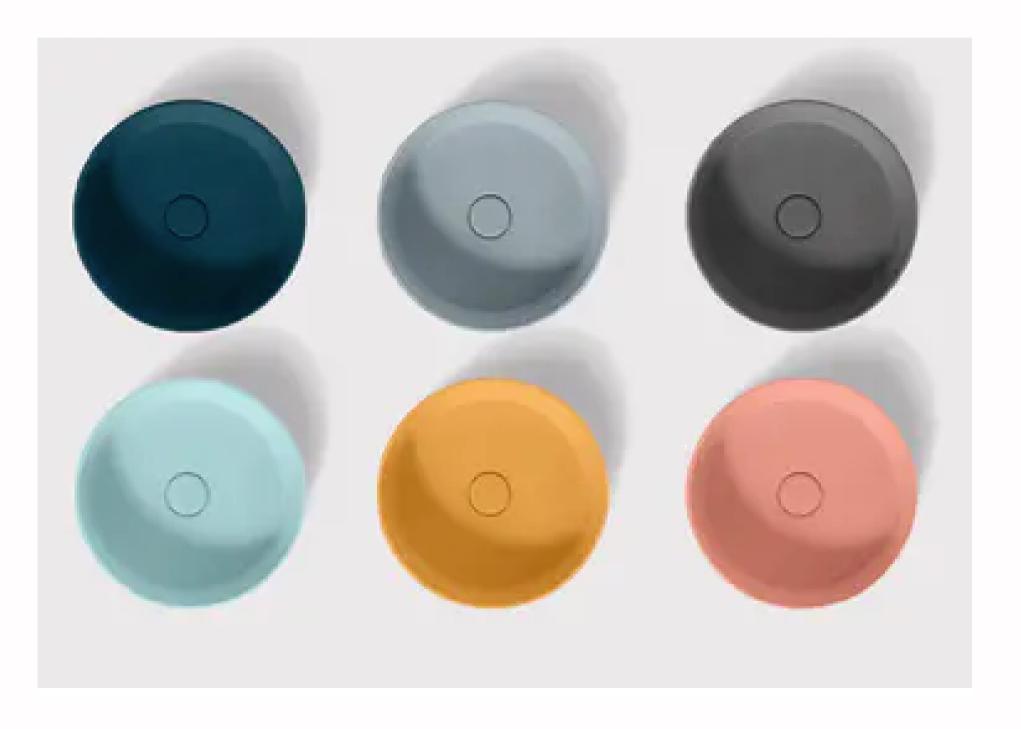

#### Natural Concrete Range Sample Chips.

Note: Natural Concrete Colours may vary with lighter or darker tones in each product.