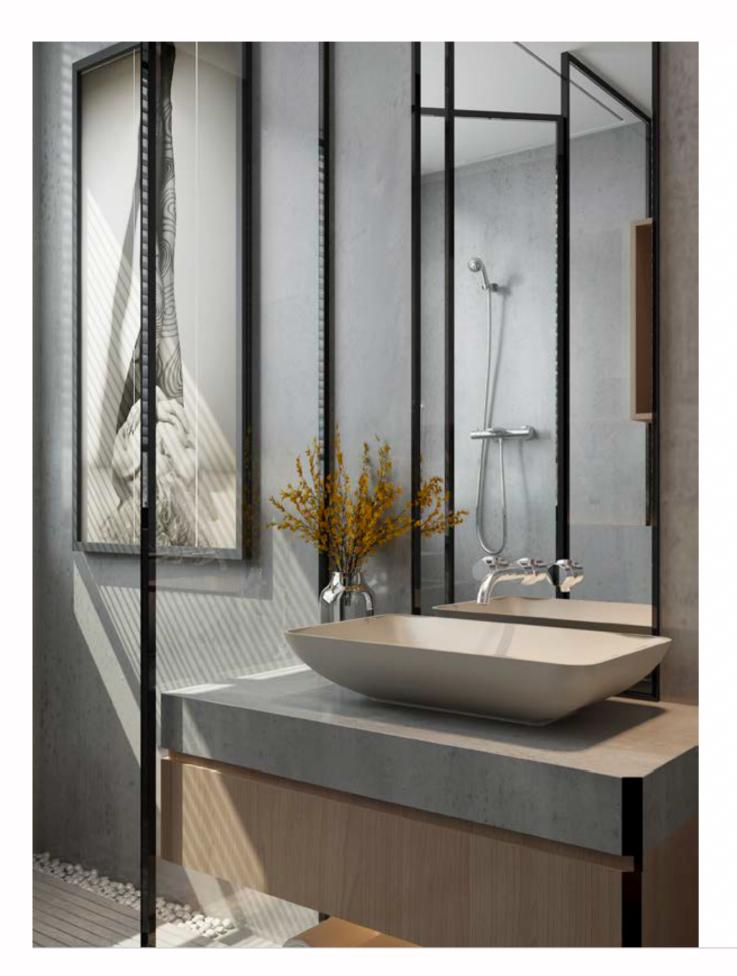

Classic and simple Round Curved Bowl

14

Con 16 Basin Matt White 500x325x120

Above counter Basin

Rectangle Curved Trough Basin

Con 08 Basin Matt White 582x365x145

Above counter Basin

Con 10 Basin Matt White 582x365x145