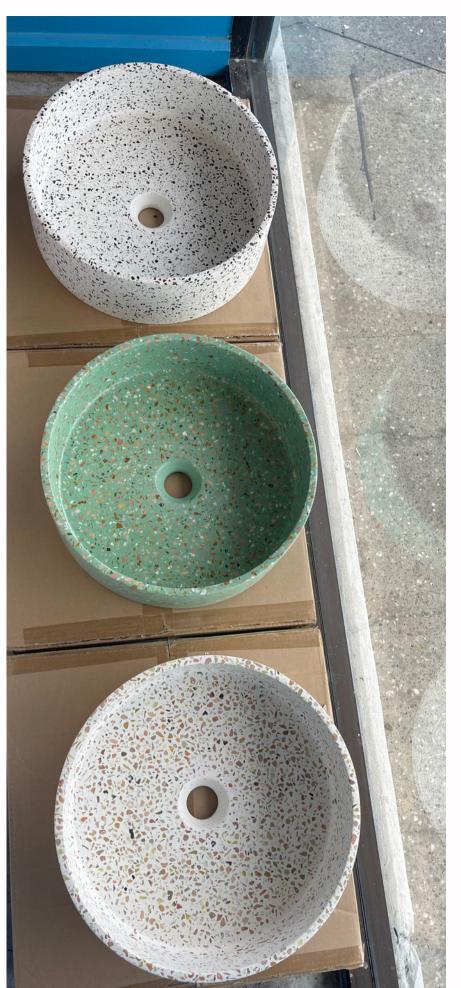

#### Natural Concrete Range Sample Chips.

Note: Natural Concrete Colours may vary with lighter or darker tones in each product.