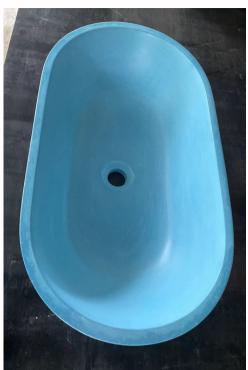

#### Natural concrete colours TOKAconcrete.

Bayley Bath Natural

Bayley Bath Natural 1800.

The Cora Bath can come in all the colours.

Mid Grey.

Terracotta.

Matt White.