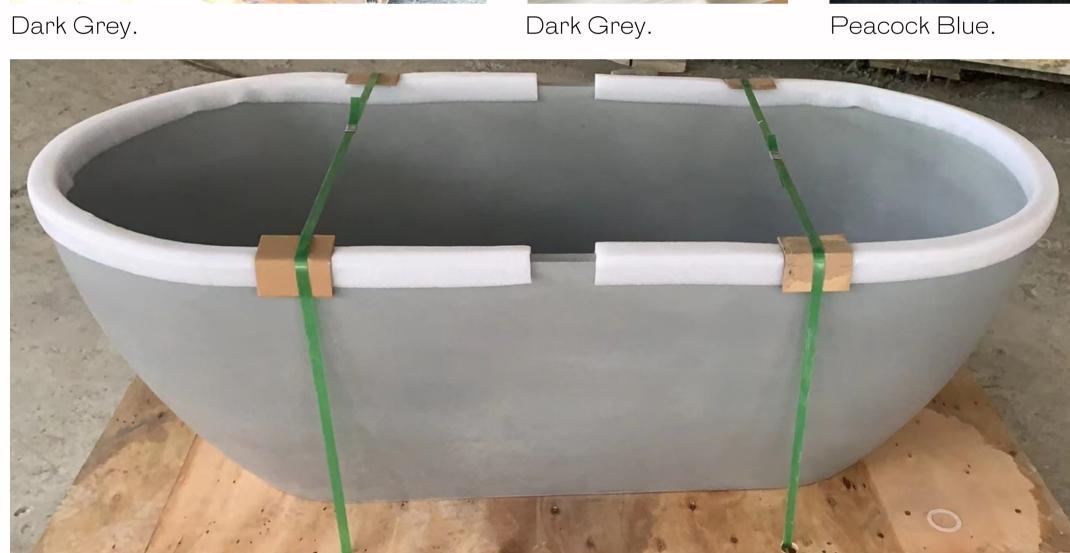

#### Natural concrete colours TOKAconcrete.

Bayley Bath Natural

Bayley Bath Natural 1800.

The Cora Bath can come in all the colours.

Mid Grey.

Terracotta.

Matt White.