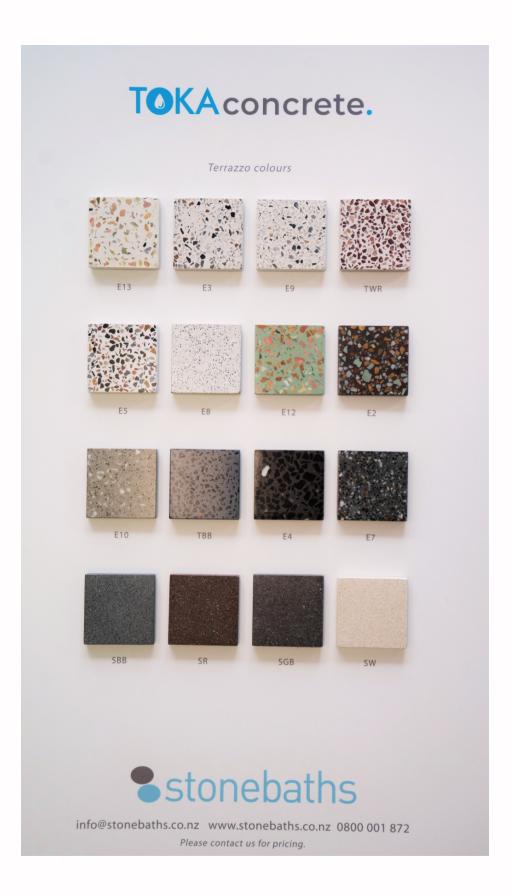

#### Natural Concrete Range Sample Chips.

Note: Natural Concrete Colours may vary with lighter or darker tones in each product.