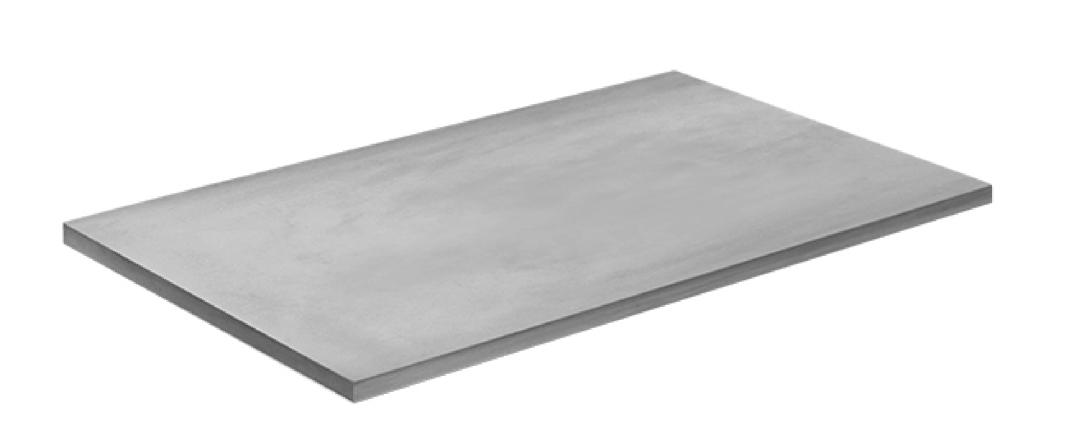

#### Jazz Concrete Smooth Finish

Maxim Basin Matt White 580x360x140

Maxim Basin Natural 580x360x140

Bayley Basin Natural 650x350x160 600x360x150

Bench tops (Incl Coloured)

 $900 \times 500 \times 20$ .

1200 x 500 x 20

1500 x 500 x 20

1800 x 500 x 20

2000 x 500 x 20

Custom Sizing is Avaliable