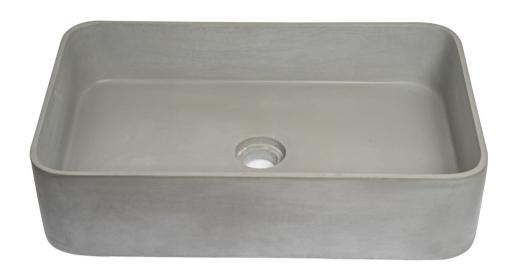

#### Jazz Concrete Smooth Finish

Maxim Basin Matt White 580x360x140

Maxim Basin Natural 580x360x140

Bayley Basin Natural 650x350x160 600x360x150

Bench tops (Incl Coloured)

 $900 \times 500 \times 20$ .

1200 x 500 x 20