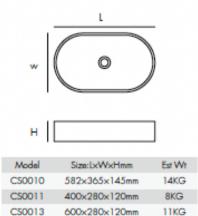

Classic and simple Round Curved Bowl

14

Con 16 Basin Matt White 500x325x120

Above counter Basin

Rectangle Curved Trough Basin

Con 08 Basin Matt White 582x365x145

Above counter Basin

Con 10 Basin Matt White 582x365x145