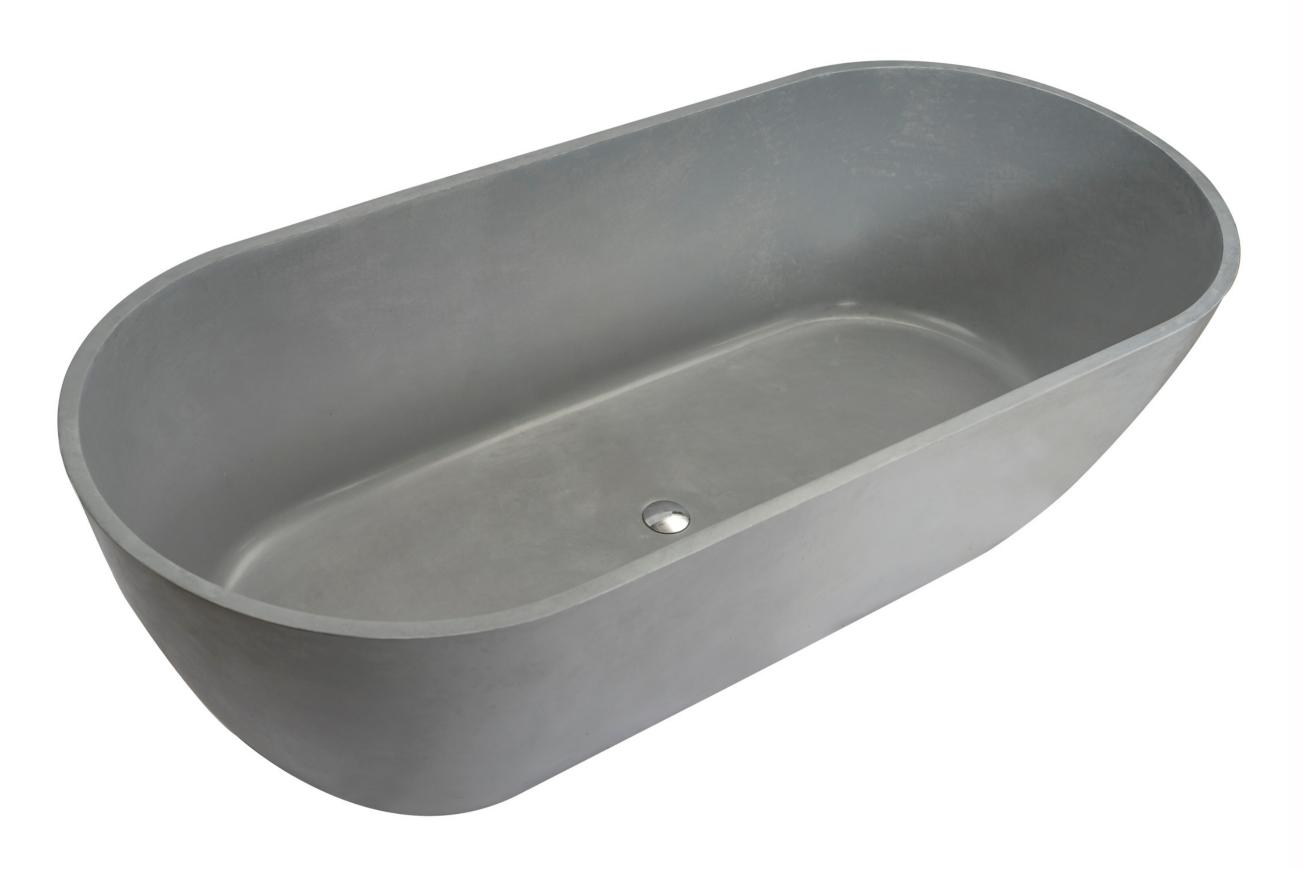

#### Natural concrete colours TOKAconcrete.

Bayley Bath Natural

Bayley Bath Natural 1800.

The Cora Bath can come in all the colours.

Mid Grey.

Terracotta.

Matt White.