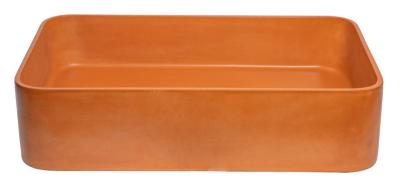

#### Natural concrete colours TOKAconcrete.

Bayley Bath Natural

Bayley Bath Natural 1800.

The Cora Bath can come in all the colours.

Mid Grey.

Terracotta.

Matt White.