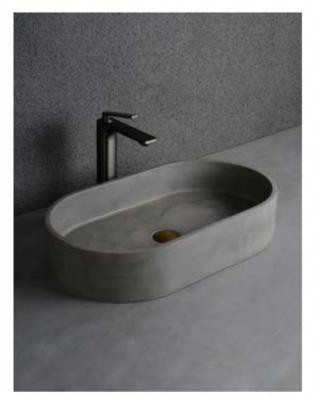

Classic and simple Round Curved Bowl

14

Con 16 Basin Matt White 500x325x120

Above counter Basin

Rectangle Curved Trough Basin

Con 08 Basin Matt White 582x365x145

Above counter Basin

Con 10 Basin Matt White 582x365x145