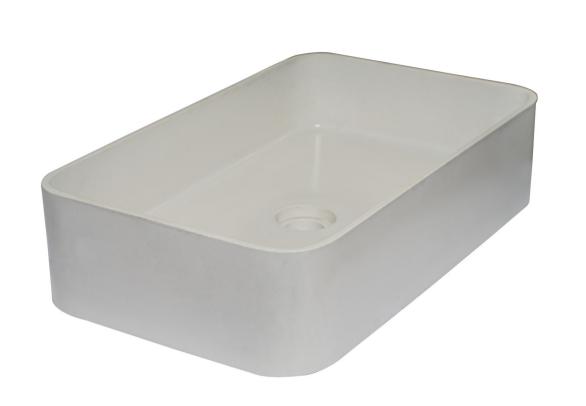

Chris Henwood Director, commercial sales

Jane Allerton Interior design, sales and admin

Smooth or Cast Finish

Sol Basin Matt White 390x390x120

Classic Round Flat Bottom Basin

Con 07 Basin Matt White 455x455x145