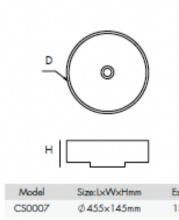

Chris Henwood Director, commercial sales

Jane Allerton Interior design, sales and admin

Smooth or Cast Finish

Sol Basin Matt White 390x390x120

Classic Round Flat Bottom Basin

Con 07 Basin Matt White 455x455x145