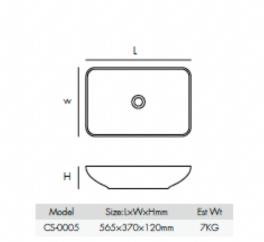

Large Oval Basin

Bold and Industrial
Curved Rectangle Basin

Con 05 Basin Matt White 565x370x120