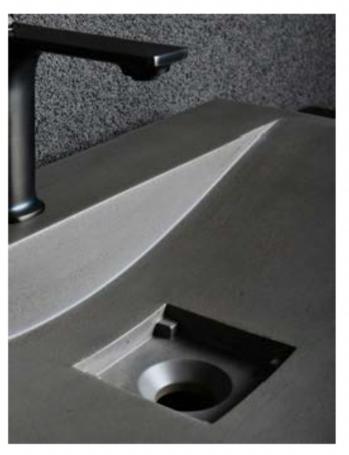

#### Above counter Basin

Rectangle Bridge Basin

Con 35 Basin Matt White 800x480x118