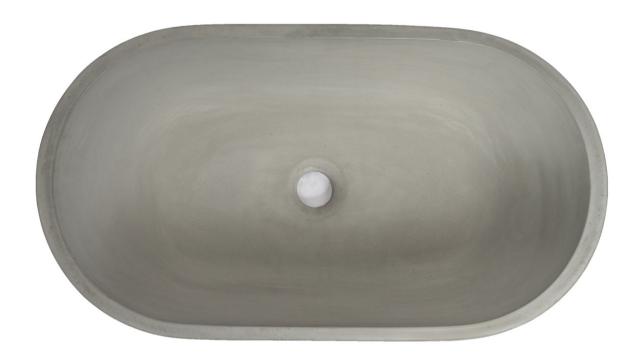

Large Oval Basin

Bold and Industrial
Curved Rectangle Basin

Con 05 Basin Matt White 565x370x120