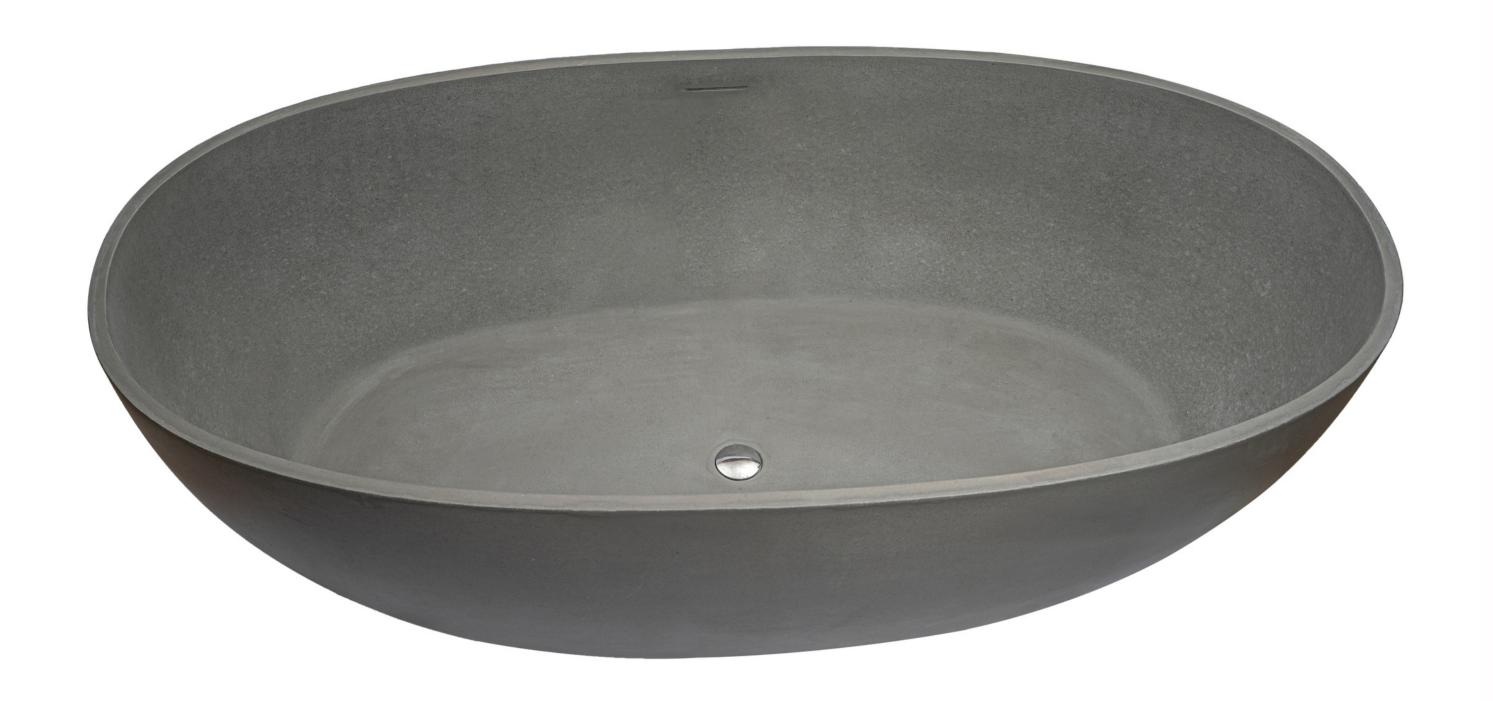

#### Natural concrete colours TOKAconcrete.

Bayley Bath Natural

Bayley Bath Natural 1800.

The Cora Bath can come in all the colours.

Mid Grey.

Terracotta.

Matt White.