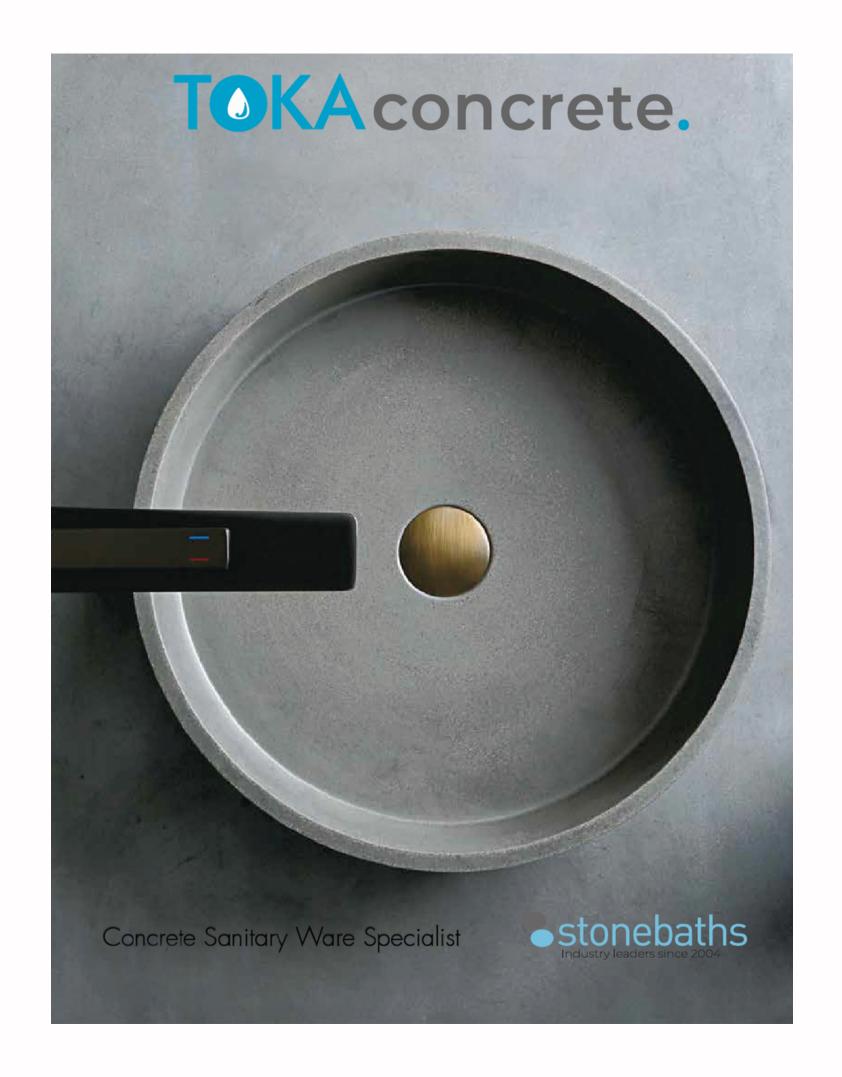

# StonebathsBUILD

CONCRETE BATHS & BASINS

LOOKBOOK



## Expert advice. Meet the team.

The Stonebaths team are based in New Zealand and can offer design solutions and advice either face to face around Australia and New Zealand, or remotely.





John Spurway Director, operations and sales

Chris Henwood Director, commercial sales

Jane Allerton Interior design, sales and admin





Smooth or Cast Finish







Sol Basin Matt White 390x390x120

Classic Round Flat Bottom Basin











Con 07 Basin Matt White 455x455x145

Classic and simple Round Curved Bowl









14



Con 16 Basin Matt White 500x325x120

Above counter Basin



Rectangle Curved Trough Basin







Con 08 Basin Matt White 582x365x145

Above counter Basin



Con 10 Basin Matt White 582x365x145

Large Oval Basin













Bold and Industrial
Curved Rectangle Basin



Con 05 Basin Matt White 565x370x120

#### Above counter Basin



Rectangle Bridge Basin







Con 35 Basin Matt White 800x480x118

















#### Jazz Concrete Cast Finish

#### Jazz Concrete Smooth Finish











Maxim Basin Matt White 580x360x140





Maxim Basin Natural 580x360x140





Bayley Basin Natural 650x350x160