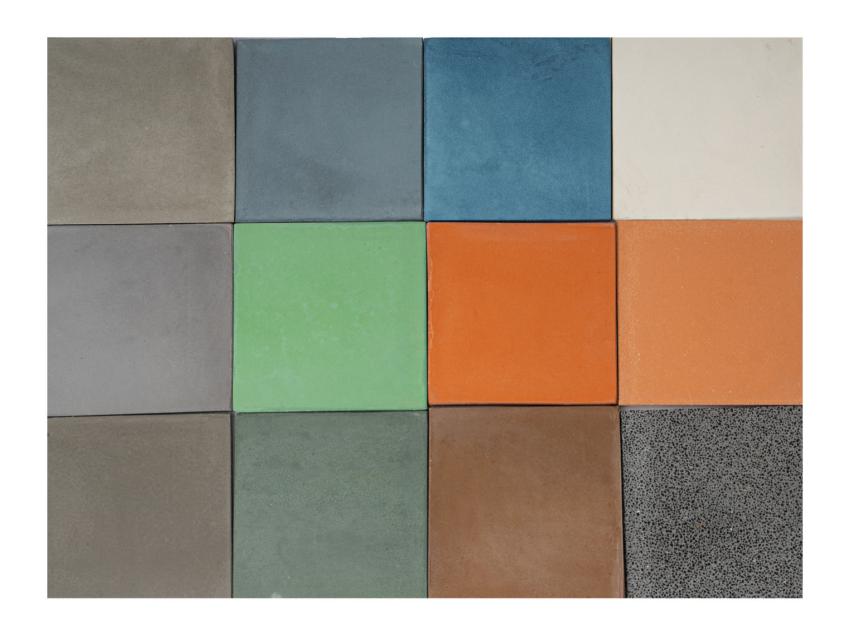

#### Natural Concrete Range Sample Chips.

Note: Natural Concrete Colours may vary with lighter or darker tones in each product.