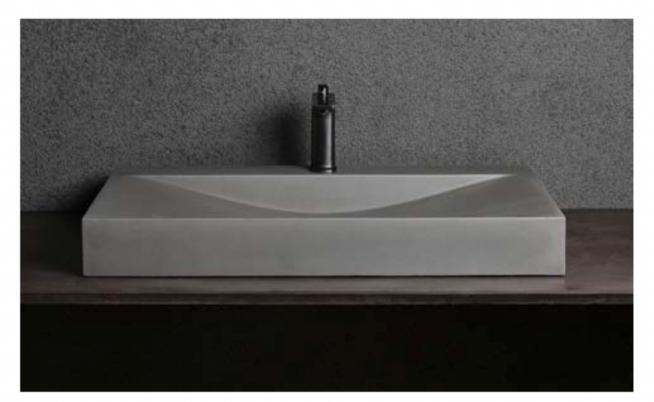

#### Above counter Basin

Rectangle Bridge Basin

Con 35 Basin Matt White 800x480x118