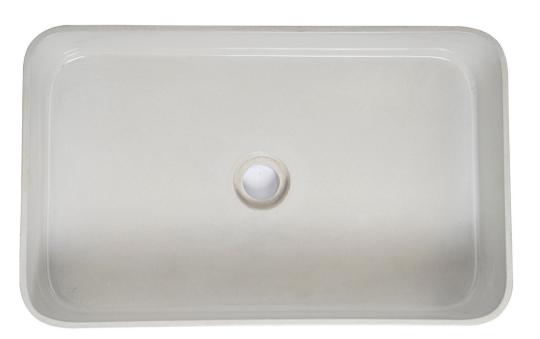

Classic and simple Round Curved Bowl

14

Con 16 Basin Matt White 500x325x120

Above counter Basin

Rectangle Curved Trough Basin

Con 08 Basin Matt White 582x365x145

Above counter Basin

Con 10 Basin Matt White 582x365x145