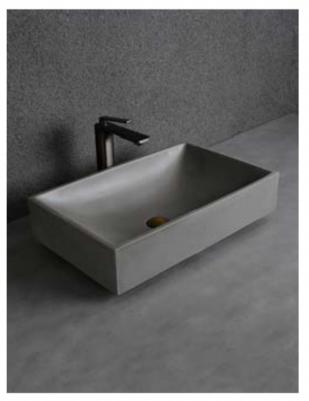

Classic and simple Round Curved Bowl

14

Con 16 Basin Matt White 500x325x120

Above counter Basin

Rectangle Curved Trough Basin

Con 08 Basin Matt White 582x365x145

Above counter Basin

Con 10 Basin Matt White 582x365x145