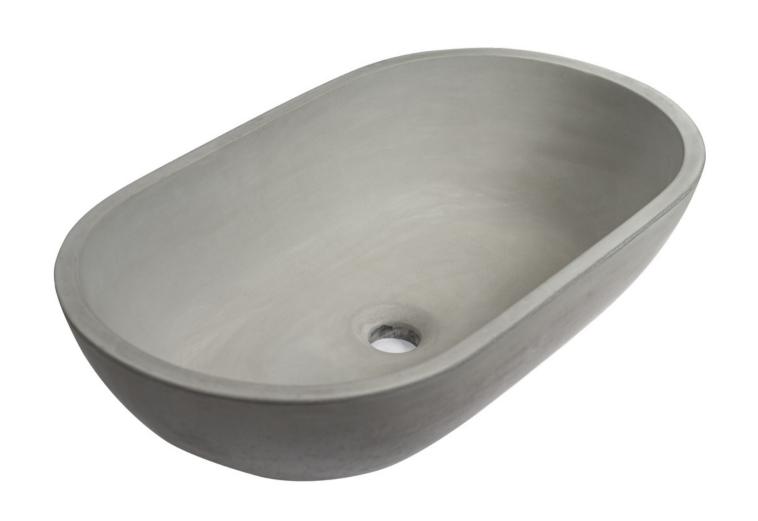

Large Oval Basin

Bold and Industrial
Curved Rectangle Basin

Con 05 Basin Matt White 565x370x120