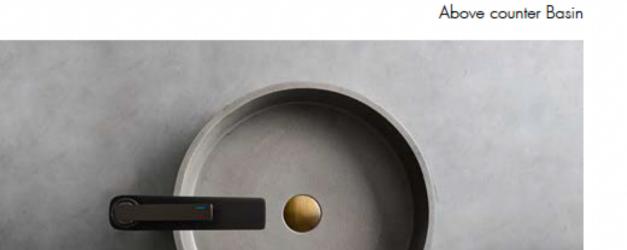

Classic and simple Round Curved Bowl

14

Con 16 Basin Matt White 500x325x120

Above counter Basin

Rectangle Curved Trough Basin

Con 08 Basin Matt White 582x365x145

Above counter Basin

Con 10 Basin Matt White 582x365x145