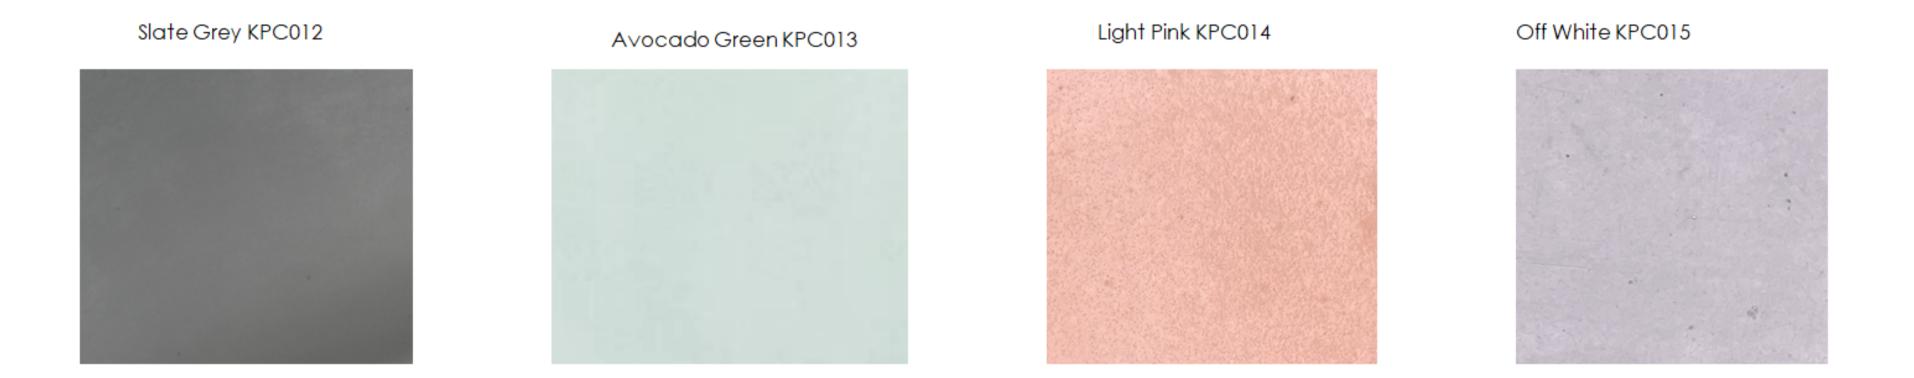

#### Natural Concrete Range Sample Chips.

Note: Natural Concrete Colours may vary with lighter or darker tones in each product.