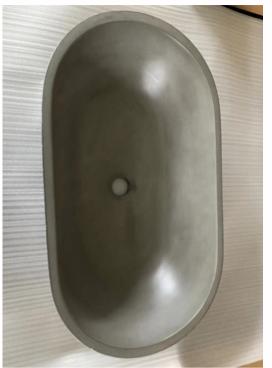

#### Natural concrete colours TOKAconcrete.

Bayley Bath Natural

Bayley Bath Natural 1800.

The Cora Bath can come in all the colours.

Mid Grey.

Terracotta.

Matt White.