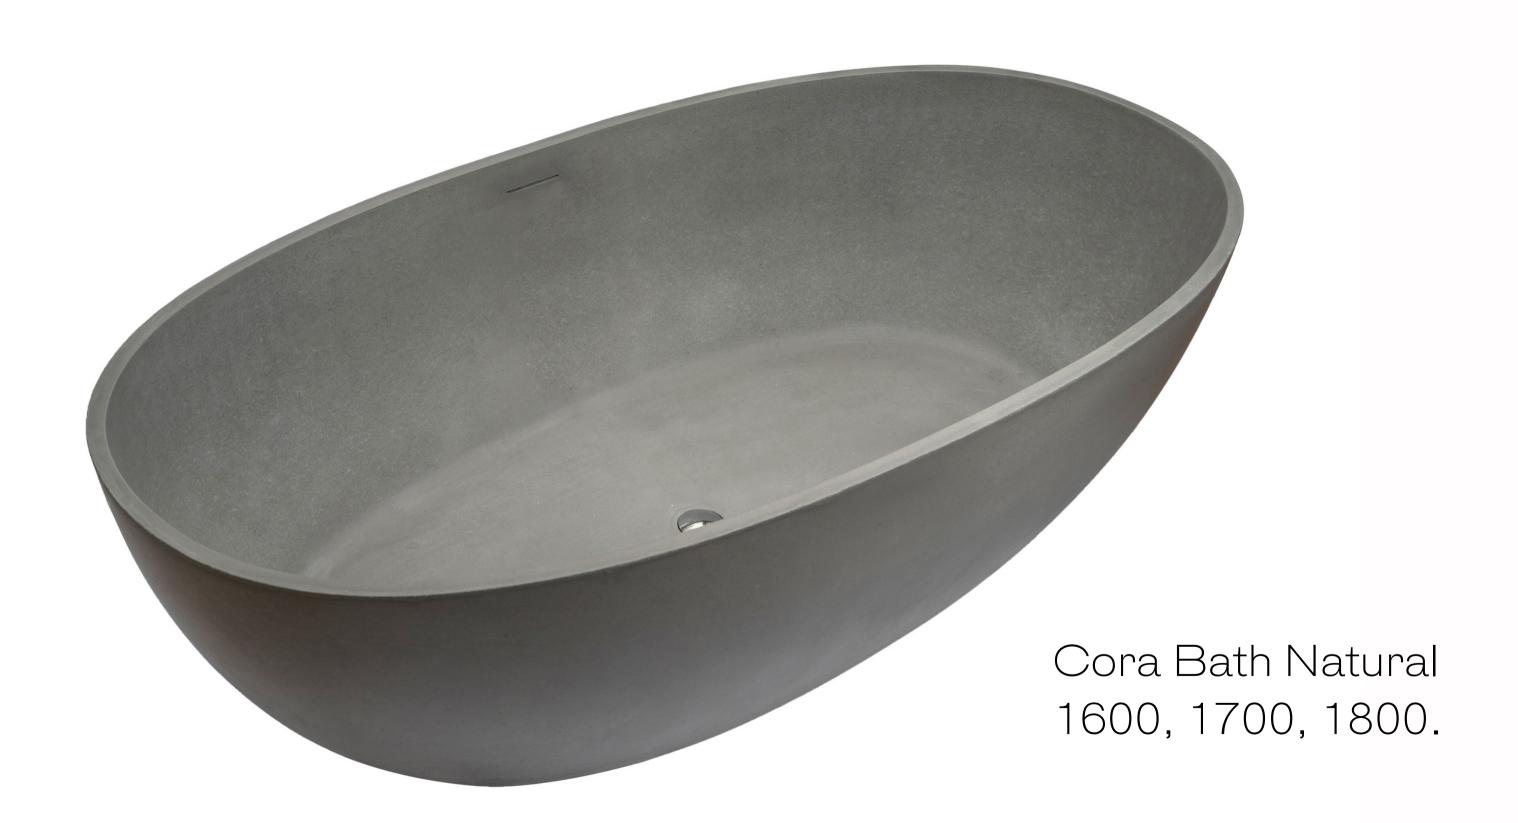

#### Natural concrete colours TOKAconcrete.

Bayley Bath Natural

Bayley Bath Natural 1800.

The Cora Bath can come in all the colours.

Mid Grey.

Terracotta.

Matt White.