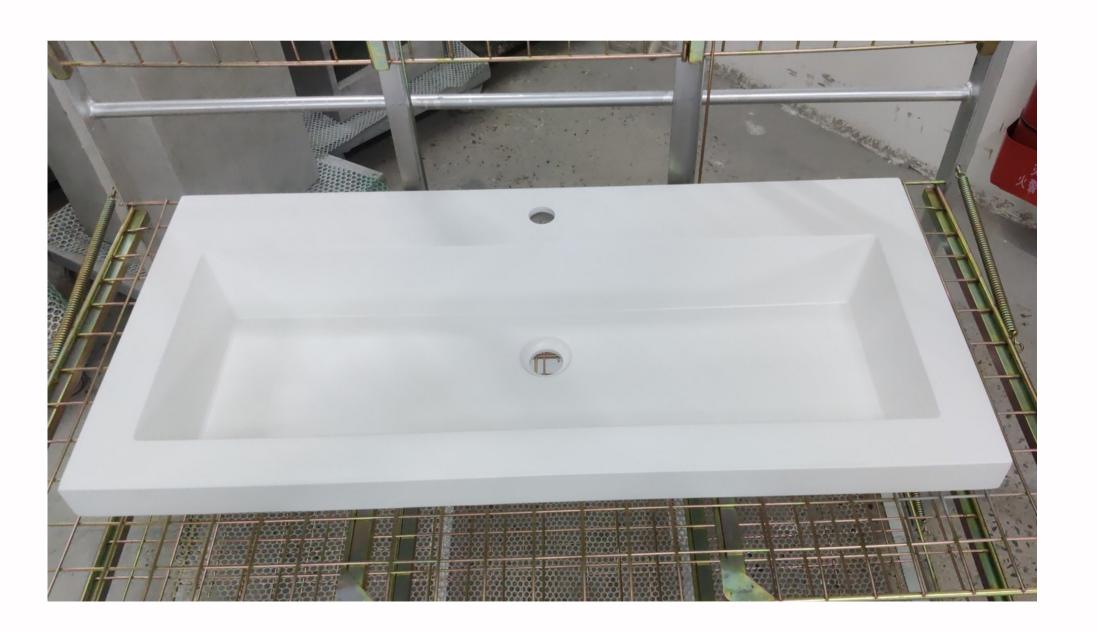

#### Above counter Basin

Rectangle Bridge Basin

Con 35 Basin Matt White 800x480x118