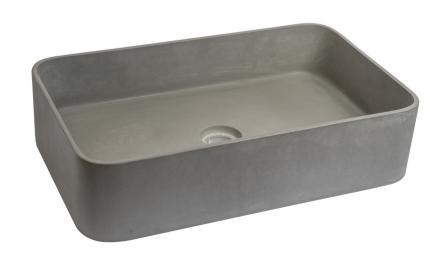

#### Natural concrete colours TOKAconcrete.

Bayley Bath Natural

Bayley Bath Natural 1800.

The Cora Bath can come in all the colours.

Mid Grey.

Terracotta.

Matt White.