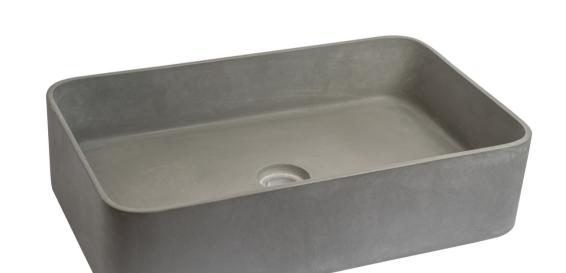

#### Jazz Concrete Smooth Finish

Maxim Basin Matt White 580x360x140

Maxim Basin Natural 580x360x140

Bayley Basin Natural 650x350x160 600x360x150

Bench tops (Incl Coloured)

 $900 \times 500 \times 20$ .

1200 x 500 x 20