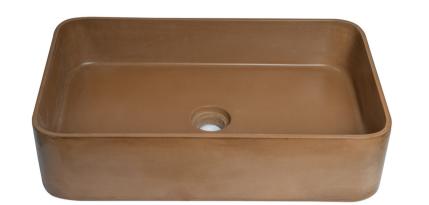

#### Natural concrete colours TOKAconcrete.

Bayley Bath Natural

Bayley Bath Natural 1800.

The Cora Bath can come in all the colours.

Mid Grey.

Terracotta.

Matt White.