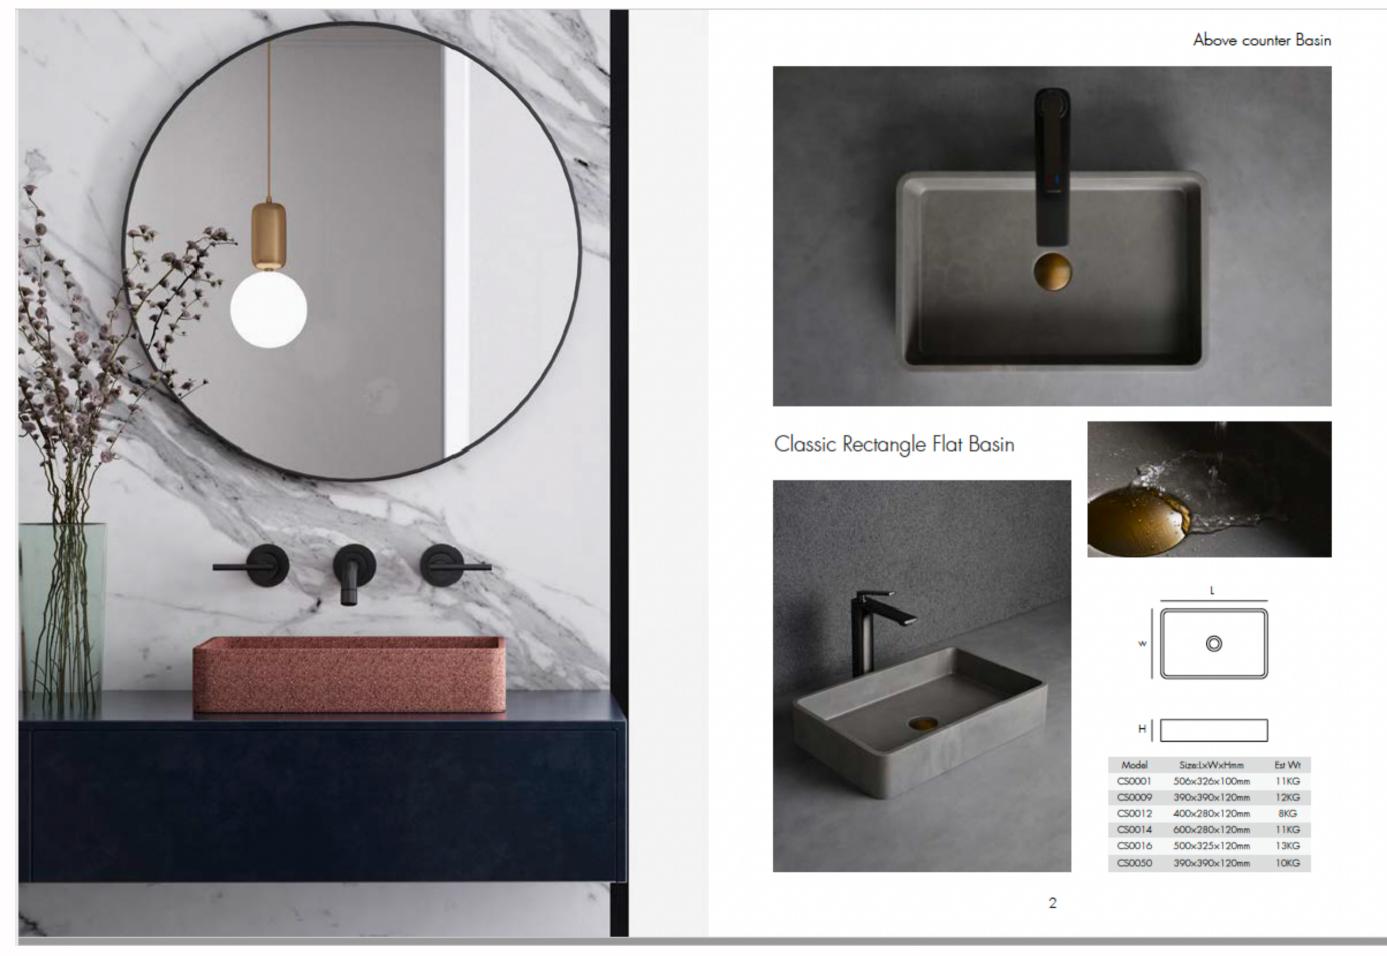

Classic and simple Round Curved Bowl

14

Con 16 Basin Matt White 500x325x120

Above counter Basin

Rectangle Curved Trough Basin

Con 08 Basin Matt White 582x365x145

Above counter Basin

Con 10 Basin Matt White 582x365x145