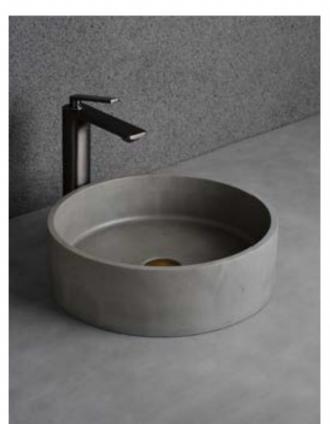

Classic and simple Round Curved Bowl

14

Con 16 Basin Matt White 500x325x120

Above counter Basin

Rectangle Curved Trough Basin

Con 08 Basin Matt White 582x365x145

Above counter Basin

Con 10 Basin Matt White 582x365x145