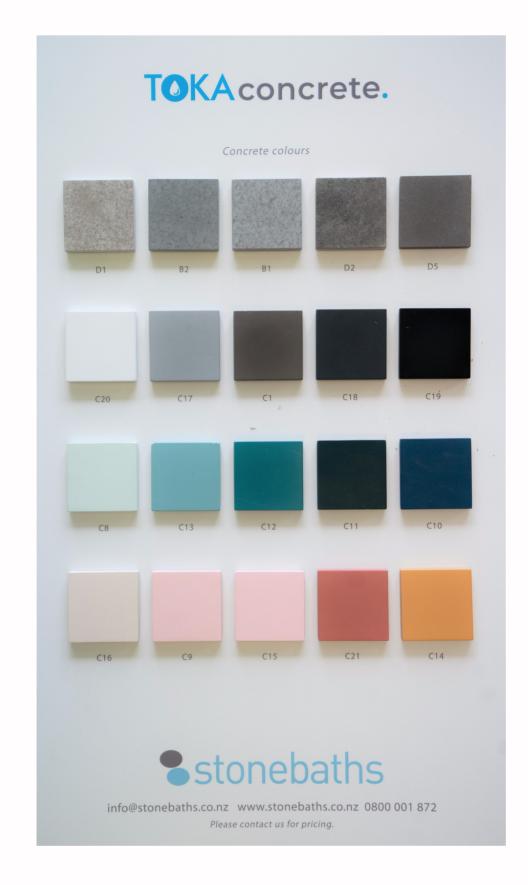

#### Natural concrete colours TOKAconcrete.

Bayley Bath Natural

Bayley Bath Natural 1800.

The Cora Bath can come in all the colours.

Mid Grey.

Terracotta.

Matt White.