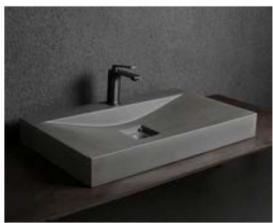

#### Above counter Basin

Rectangle Bridge Basin

Con 35 Basin Matt White 800x480x118