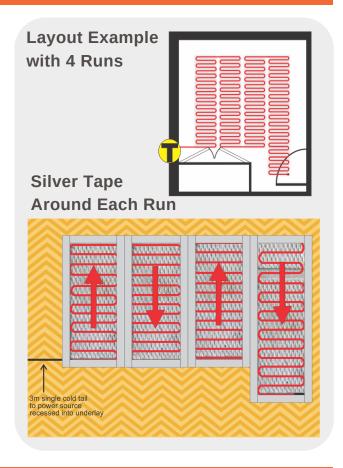

### **Installation**

Roll out and place the carpet heater on the underlay. In order to turn the heater, cut the mat and place it in the direction of the next run.

#### **NEVER cut or cross over heater cables!**

Secure the heater to the underlay using 50mm wide conductive silver tape provided by Coldbuster. Use the tape at the top and bottom and along edges of each run.

Ensure earth continuity by completely covering the heating element and spaces between rows with tape so none of the element is left exposed.