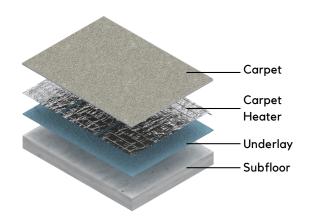

# Under Carpet Heating

Carpet

Carpet Heater Underlay

Super-thin heater designed for easy installation between the underlay and carpet.

The heaters, in combination with our smart programmable thermostats, ensure heating efficiency and economical running costs.

# Configuration

Coldbuster Under Carpet Heaters are supplied as pre-configured strips of aluminium foil mat rolls.

The heating element is sandwiched between two layers of alimuminium foil, 500mm wide, at a consistent spacing to ensure safe heating output and shield all electromagnetic radiation.