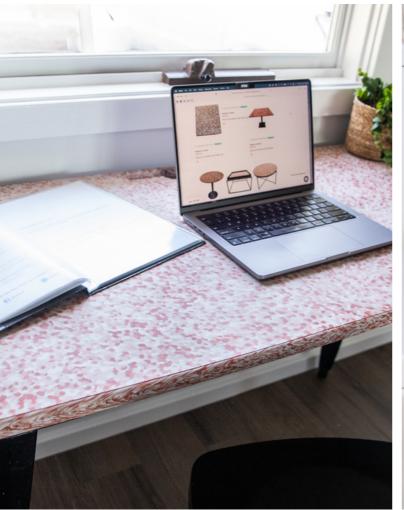

R IMPACT**

We provide you with an exact amount of plastic used and how that has helped the environment based exclusively on your project.

We can share where your plastic came from and what it use to be so that you as a business can share that with your employees, stakeholders and customers.

### HOW USING RECYCLED PLASTIC HELPS THE **ENVIRONMENT**



#### Below is an example: **14.4 Tonnes of Recycled Plastic Saves**

- 83,145Kwh of energy (average NSW house uses 5000 6400kwh per year)
- 243.72 barrels of oil or 38748.38 litres of oil
- 1411.2 BTU of energy required to raise the temperature
- 432 cubic metres of landfill

### The earth is what we all have in common.

## CONTACT US

0419881077 jess@resourcefulliving.com.au

3/31 Yilen Close,

Beresfield NSW 2322

### OUR WORK EXAMPLES