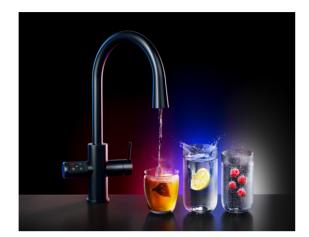

### One tap, five water types

The HydroTap Celsius Plus All-In-One seamlessly delivers instant filtered boiling, chilled and sparkling drinking water, plus unfiltered hot and cold water for washing up, all from one carefully engineered tap. The buttons operate filtered drinking water, while the lever dispenses unfiltered hot and cold water.

# Enhanced sparkling water experience

With an optimised aerator hidden inside the elegant spout of the tap, you'll be guaranteed delicious sparkling water delivery each time.

AVAILABLE FROM SELECTED SPECIALIST RETAILERS

### All your water needs in one tap

The Celsius Plus All-In-One Pull-Out dispenses instant filtered boiling, chilled and sparkling drinking water, plus unfiltered hot and cold water for washing up, all from one tap.