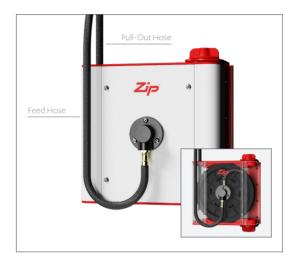

## Designed with purpose

The Celsius Plus All-In-One Pull-Out features a proprietary compact hose management system that allows the pull-out sprayer to operate easily and consistently, with the tap hose retracting without snagging, leaving you free to focus on the task at hand.

The compact hose management system will be installed under-bench, alongside the HydroTap command centre, which is powered by Zip's latest G5 technology.

#### Includes Hose Management System

Patent pending for the hose management system