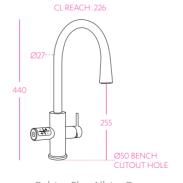

### Technical information

Celsius Plus All-In-One Pull-Out

Hose Management System

Patents pending for the Hose Management System and aspects of the Celsius Plus All-in-One Pull-Out tap. Design registrations in place for the Celsius Plus All-in-One Pull-Out tap design.