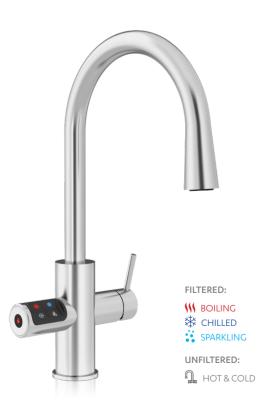

# Celsius Plus All-In-One

An integrated system from a single tap, the Zip HydroTap Celsius Plus All-In-One offers form and function in a beautiful arc design.

### One tap, five water types

The HydroTap Celsius Plus All-In-One seamlessly delivers instant filtered boiling, chilled and sparkling drinking water, plus unfiltered hot and cold water for washing up, all from one carefully engineered tap. The buttons operate filtered drinking water, while the lever dispenses unfiltered hot and cold water.

### Intuitive water selection

The HydroTap Celsius Plus All-In-One can be operated at the press of a button, featuring our intuitive touch-pad which has antimicrobial protection for enhanced hygiene.