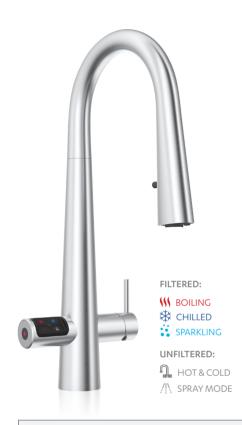

### Streamline your kitchen

Eliminate the need for a kettle for boiling water. No more bottles for chilled and sparkling water. The HydroTap Celsius Plus All-In-One is ideal for kitchens looking to declutter the benchtop for clean, minimalist living.