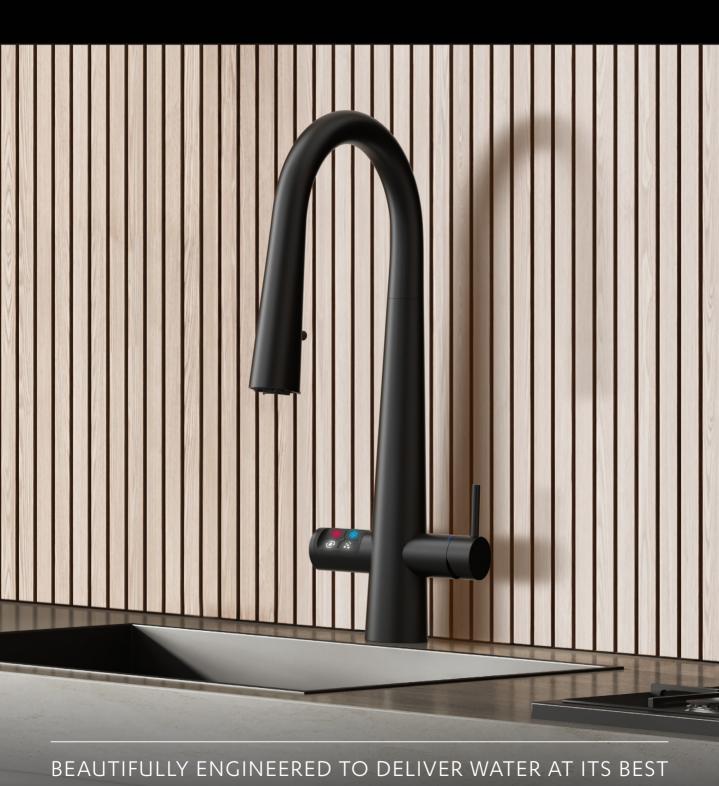

# Celsius Plus All-In-One

An integrated system from a single tap, the Zip HydroTap Celsius Plus All-In-One offers form and function in a beautiful arc design.

### One tap, five water types

The HydroTap Celsius Plus All-In-One seamlessly delivers instant filtered boiling, chilled and sparkling drinking water, plus unfiltered hot and cold water for washing up, all from one carefully engineered tap. The buttons operate filtered drinking water, while the lever dispenses unfiltered hot and cold water.

# Enhanced sparkling water experience

With an optimised aerator hidden inside the elegant spout of the tap, you'll be guaranteed delicious sparkling water delivery each time.

AVAILABLE FROM SELECTED SPECIALIST RETAILERS

### Intuitive water selection

The HydroTap Celsius Plus All-In-One can be operated at the press of a button, featuring our intuitive touch-pad which has antimicrobial protection for enhanced hygiene.

### Streamline your kitchen

Eliminate the need for a kettle for boiling water. No more bottles for chilled and sparkling water. The HydroTap Celsius Plus All-In-One is ideal for kitchens looking to declutter the benchtop for clean, minimalist living.