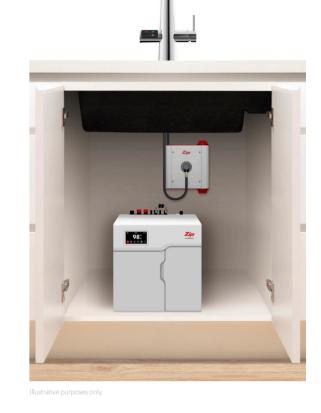

The compact hose management system will be installed under-bench, alongside the HydroTap command centre, which is powered by Zip's latest G5 technology.

# Easy installation with Zip Water

### Technical information

Celsius Plus All-In-One Pull-Out

Hose Management System

Patents pending for the Hose Management System and aspects of the Celsius Plus All-in-One Pull-Out tap. Design registrations in place for the Celsius Plus All-in-One Pull-Out tap design.