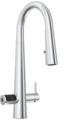

**Featured product:** HydroTap Celsius Plus All-In-One Pull-Out in Brushed Chrome

## Designed with purpose

The Celsius Plus All-In-One Pull-Out features a proprietary compact hose management system that allows the pull-out sprayer to operate easily and consistently, with the tap hose retracting without snagging, leaving you free to focus on the task at hand.