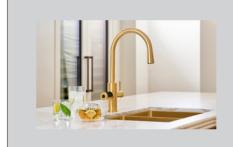

**Featured product:** HydroTap Celsius Plus All-In-One in Brushed Chrome

AVAILABLE IN 7 MODERN FINISHES TO SUIT ANY KITCHEN

HydroTap Celsius Plus All-In-One **includes** certified installation. Claim online by going to **zipwater.com/Celsius-Plus** 

#### **Popular** finish options

Whether you opt for a classic Chrome or stylish Matte Black, our range of timeless popular finishes has been designed to sit seamlessly in a wide range of kitchen designs, from contemporary to traditional.

**Platinum** finish options

Taking the HydroTap from a kitchen appliance you can't live without to a striking design accessory, our platinum finish options include four stylish metallic finishes, each stunning in its own right.