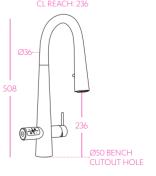

### Technical information

Celsius Plus All-In-One Pull-Out

Hose Management System

Patents pending for the Hose Management System and aspects of the Celsius Plus All-in-One Pull-Out tap. Design registrations in place for the Celsius Plus All-in-One Pull-Out tap design.