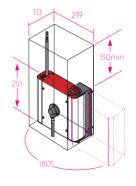

The compact hose management system will be installed under-bench, alongside the HydroTap command centre, which is powered by Zip's latest G5 technology.

### Technical information

Celsius Plus All-In-One Pull-Out

Hose Management System

Patents pending for the Hose Management System and aspects of the Celsius Plus All-in-One Pull-Out tap. Design registrations in place for the Celsius Plus All-in-One Pull-Out tap design.