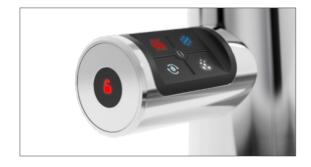

### Intuitive water selection

The HydroTap Celsius Plus All-In-One can be operated at the press of a button, featuring our intuitive touch-pad which has antimicrobial protection for enhanced hygiene.

## Intuitive design

Features our latest touchpad to allow for easy to access water selection, as well as continuous flow for bottle fill and a safety lock for boiling water. The touchpad also has antimicrobial protection embedded into the surface for enhanced hygiene.