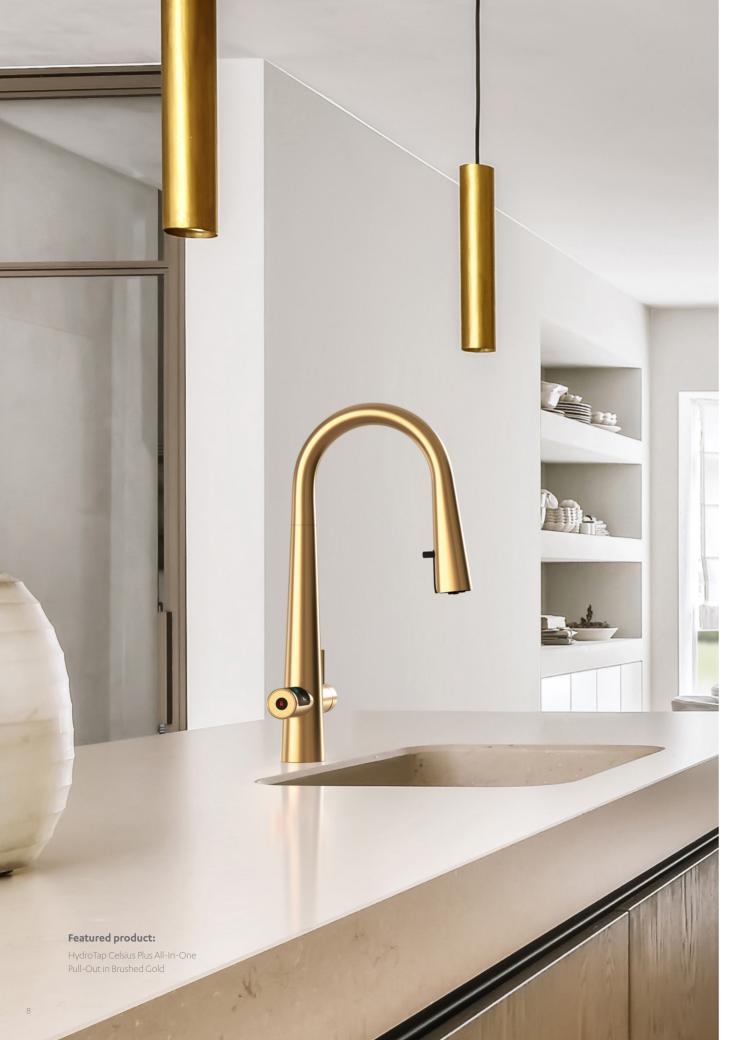

# Celsius Plus All-In-One

An integrated system from a single tap, the Zip HydroTap Celsius Plus All-In-One offers form and function in a beautiful arc design.

### One tap, five water types

The HydroTap Celsius Plus All-In-One seamlessly delivers instant filtered boiling, chilled and sparkling drinking water, plus unfiltered hot and cold water for washing up, all from one carefully engineered tap. The buttons operate filtered drinking water, while the lever dispenses unfiltered hot and cold water.

**Featured product:** HydroTap Celsius Plus All-In-One in Brushed Chrome

AVAILABLE IN 7 MODERN FINISHES TO SUIT ANY KITCHEN

HydroTap Celsius Plus All-In-One **includes** certified installation. Claim online by going to **zipwater.com/Celsius-Plus** 