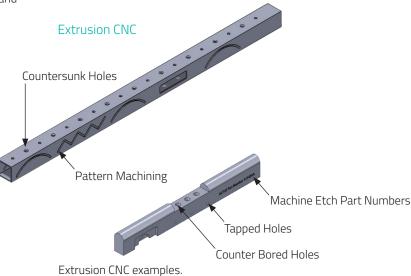

#### **CNC Router**

Altus can profile-cut your sheet and extrusion, offering the advantages of speed and precision over alternative cutting methods.

# Flat bed CNC – flat sheets and plates profile cutting

- Thickness 1.2mm to 25mm
- Width up to 2400mm
- Length up to 12000mm

# 2.5m long bed Extrusions CNC

- Single Head
- 3 Axis Vertical CNC router
- Bed Length 2500mm reversible

# 6m long bed CNC

- Single Head
- 3+1 Axis Vertical CNC Router
- Bed Length 6000mm
  - > Special reversible machining available at 12000mm